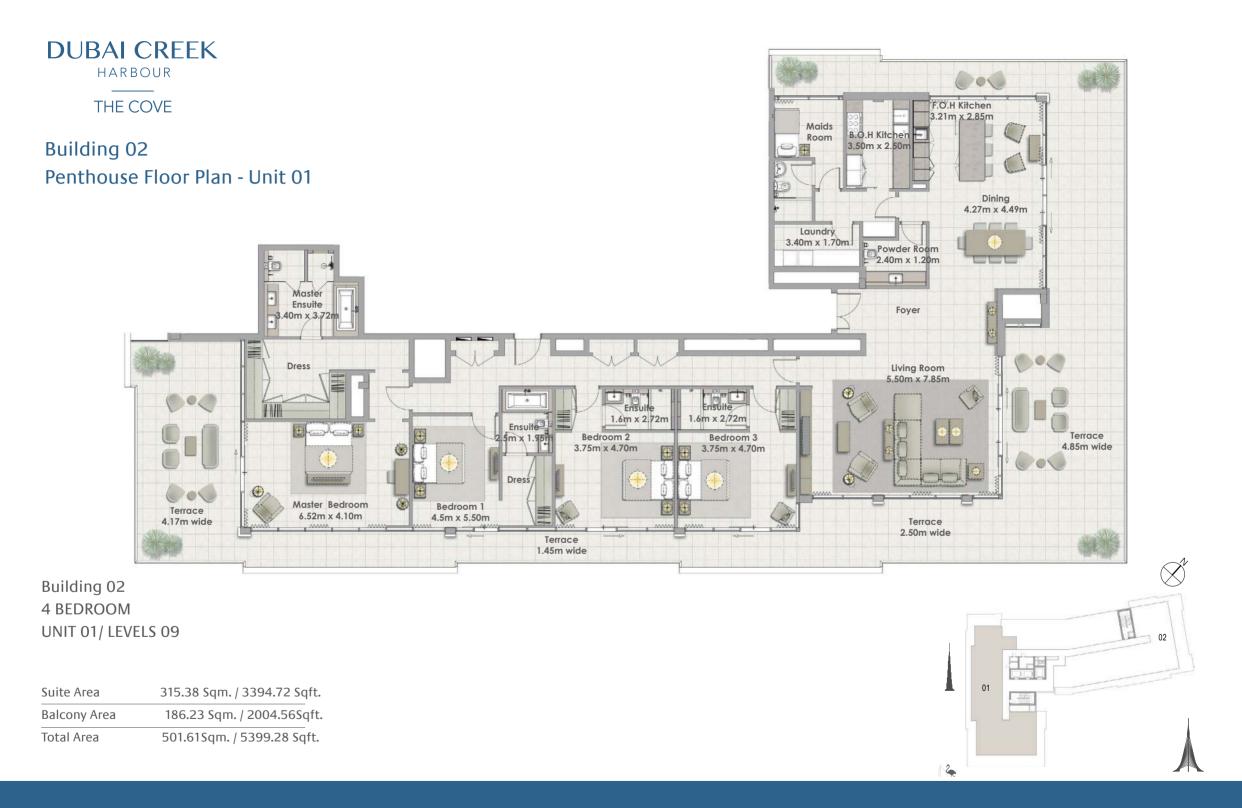

1. All dimensions are in imperial and metric, and measured to structural elements and exclude wall finishes and construction tolerances. 2. All materials, dimensions, and drawings are approximate only. 3. Information is subject to change without notice, at developer's absolute discretion. 4. Actual area may vary from the stated area. 5. Drawings not to scale. 6. All images used are for illustrative purposes only and do not represent the actual size, features, specifications, fittings, and furnishings. 7. The developer reserves the right to make revisions/alterations, at its absolute discretion, without any liability whatsoever.