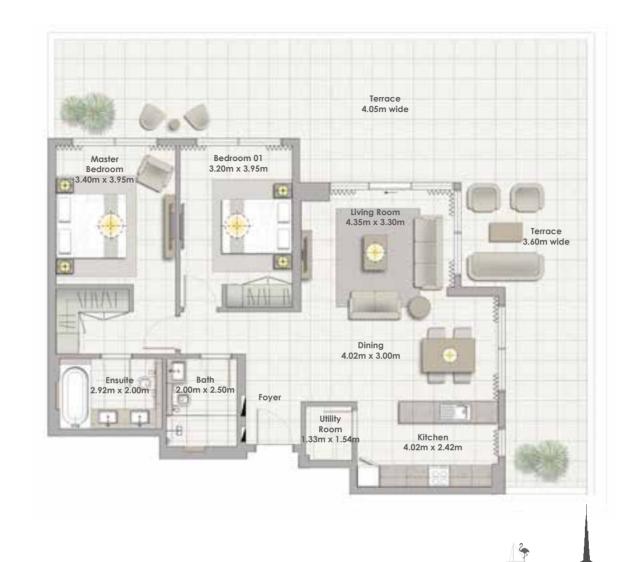

## Building 03 2 BEDROOM UNIT 01/ LEVEL GF

| Suite Area   | 105.33 Sqm. / 1133.76 Sqft. |
|--------------|-----------------------------|
| Terrace Area | 82.13 Sqm. / 884.04 Sqft.   |
| Total Area   | 187.46 Sqm. / 2017.80 Sqft. |