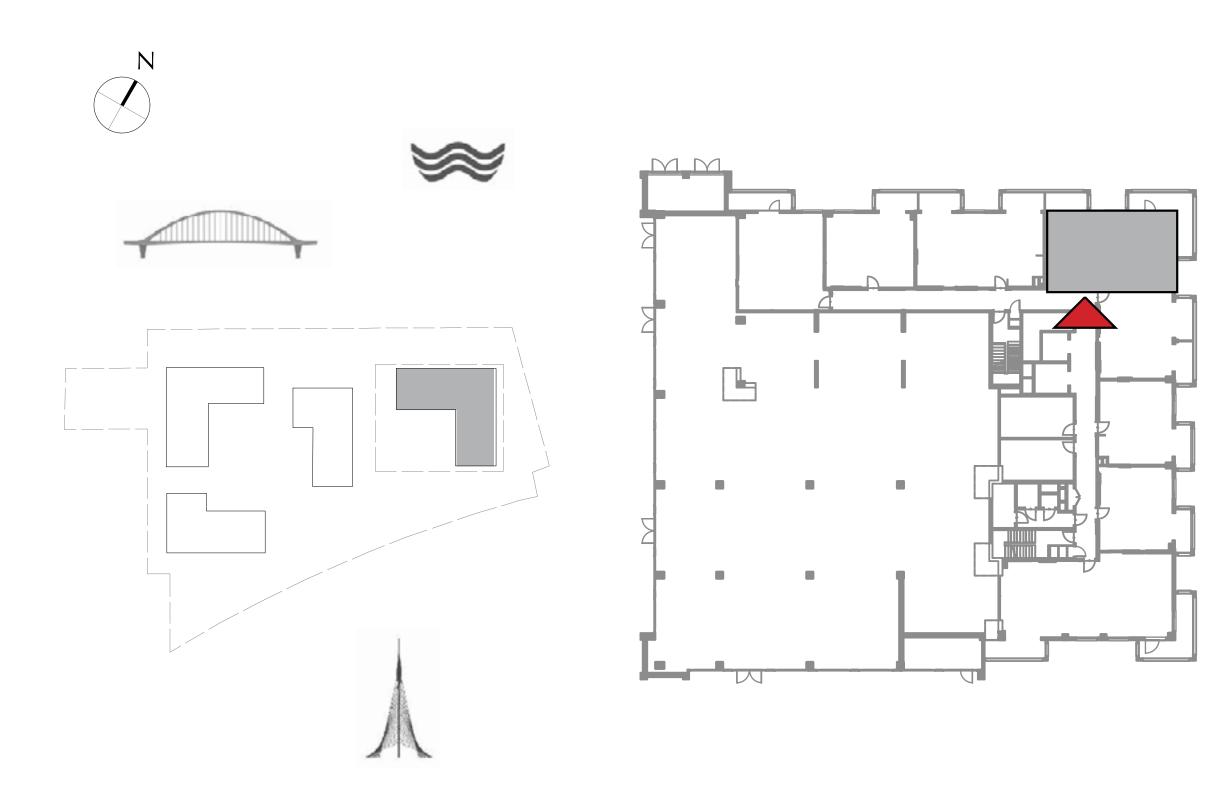

## SUMMER AT CREEK BEACH

## BUILDING 1

LEVEL 2

UNIT 204

## 2 BEDROOM

| APARTMENT AREA | 83.28 SQ.M.  | 896.42  |
|----------------|--------------|---------|
| BALCONY AREA   | 27.82 SQ.M.  | 299.45  |
| TOTAL AREA     | 111.10 SQ.M. | 1195.87 |



FLOOR PLAN 1. All dimensions are in imperial and metric, and measured from finish to finish excluding construction tolerances. 2. All materials, dimensions, and drawings are approximate only. 3. Information is subject to change without notice, at developer's absolute discretion. 4. Actual area may vary from the stated area. 5. Drawings not to scale. 6. All images used are for illustrative purposes only and do not represent the actual size, features, specifications, fittings, and furnishings. 7. The developer reserves the right to make revisions / alterations, at it's absolute discretion, without any liability whatsoever.