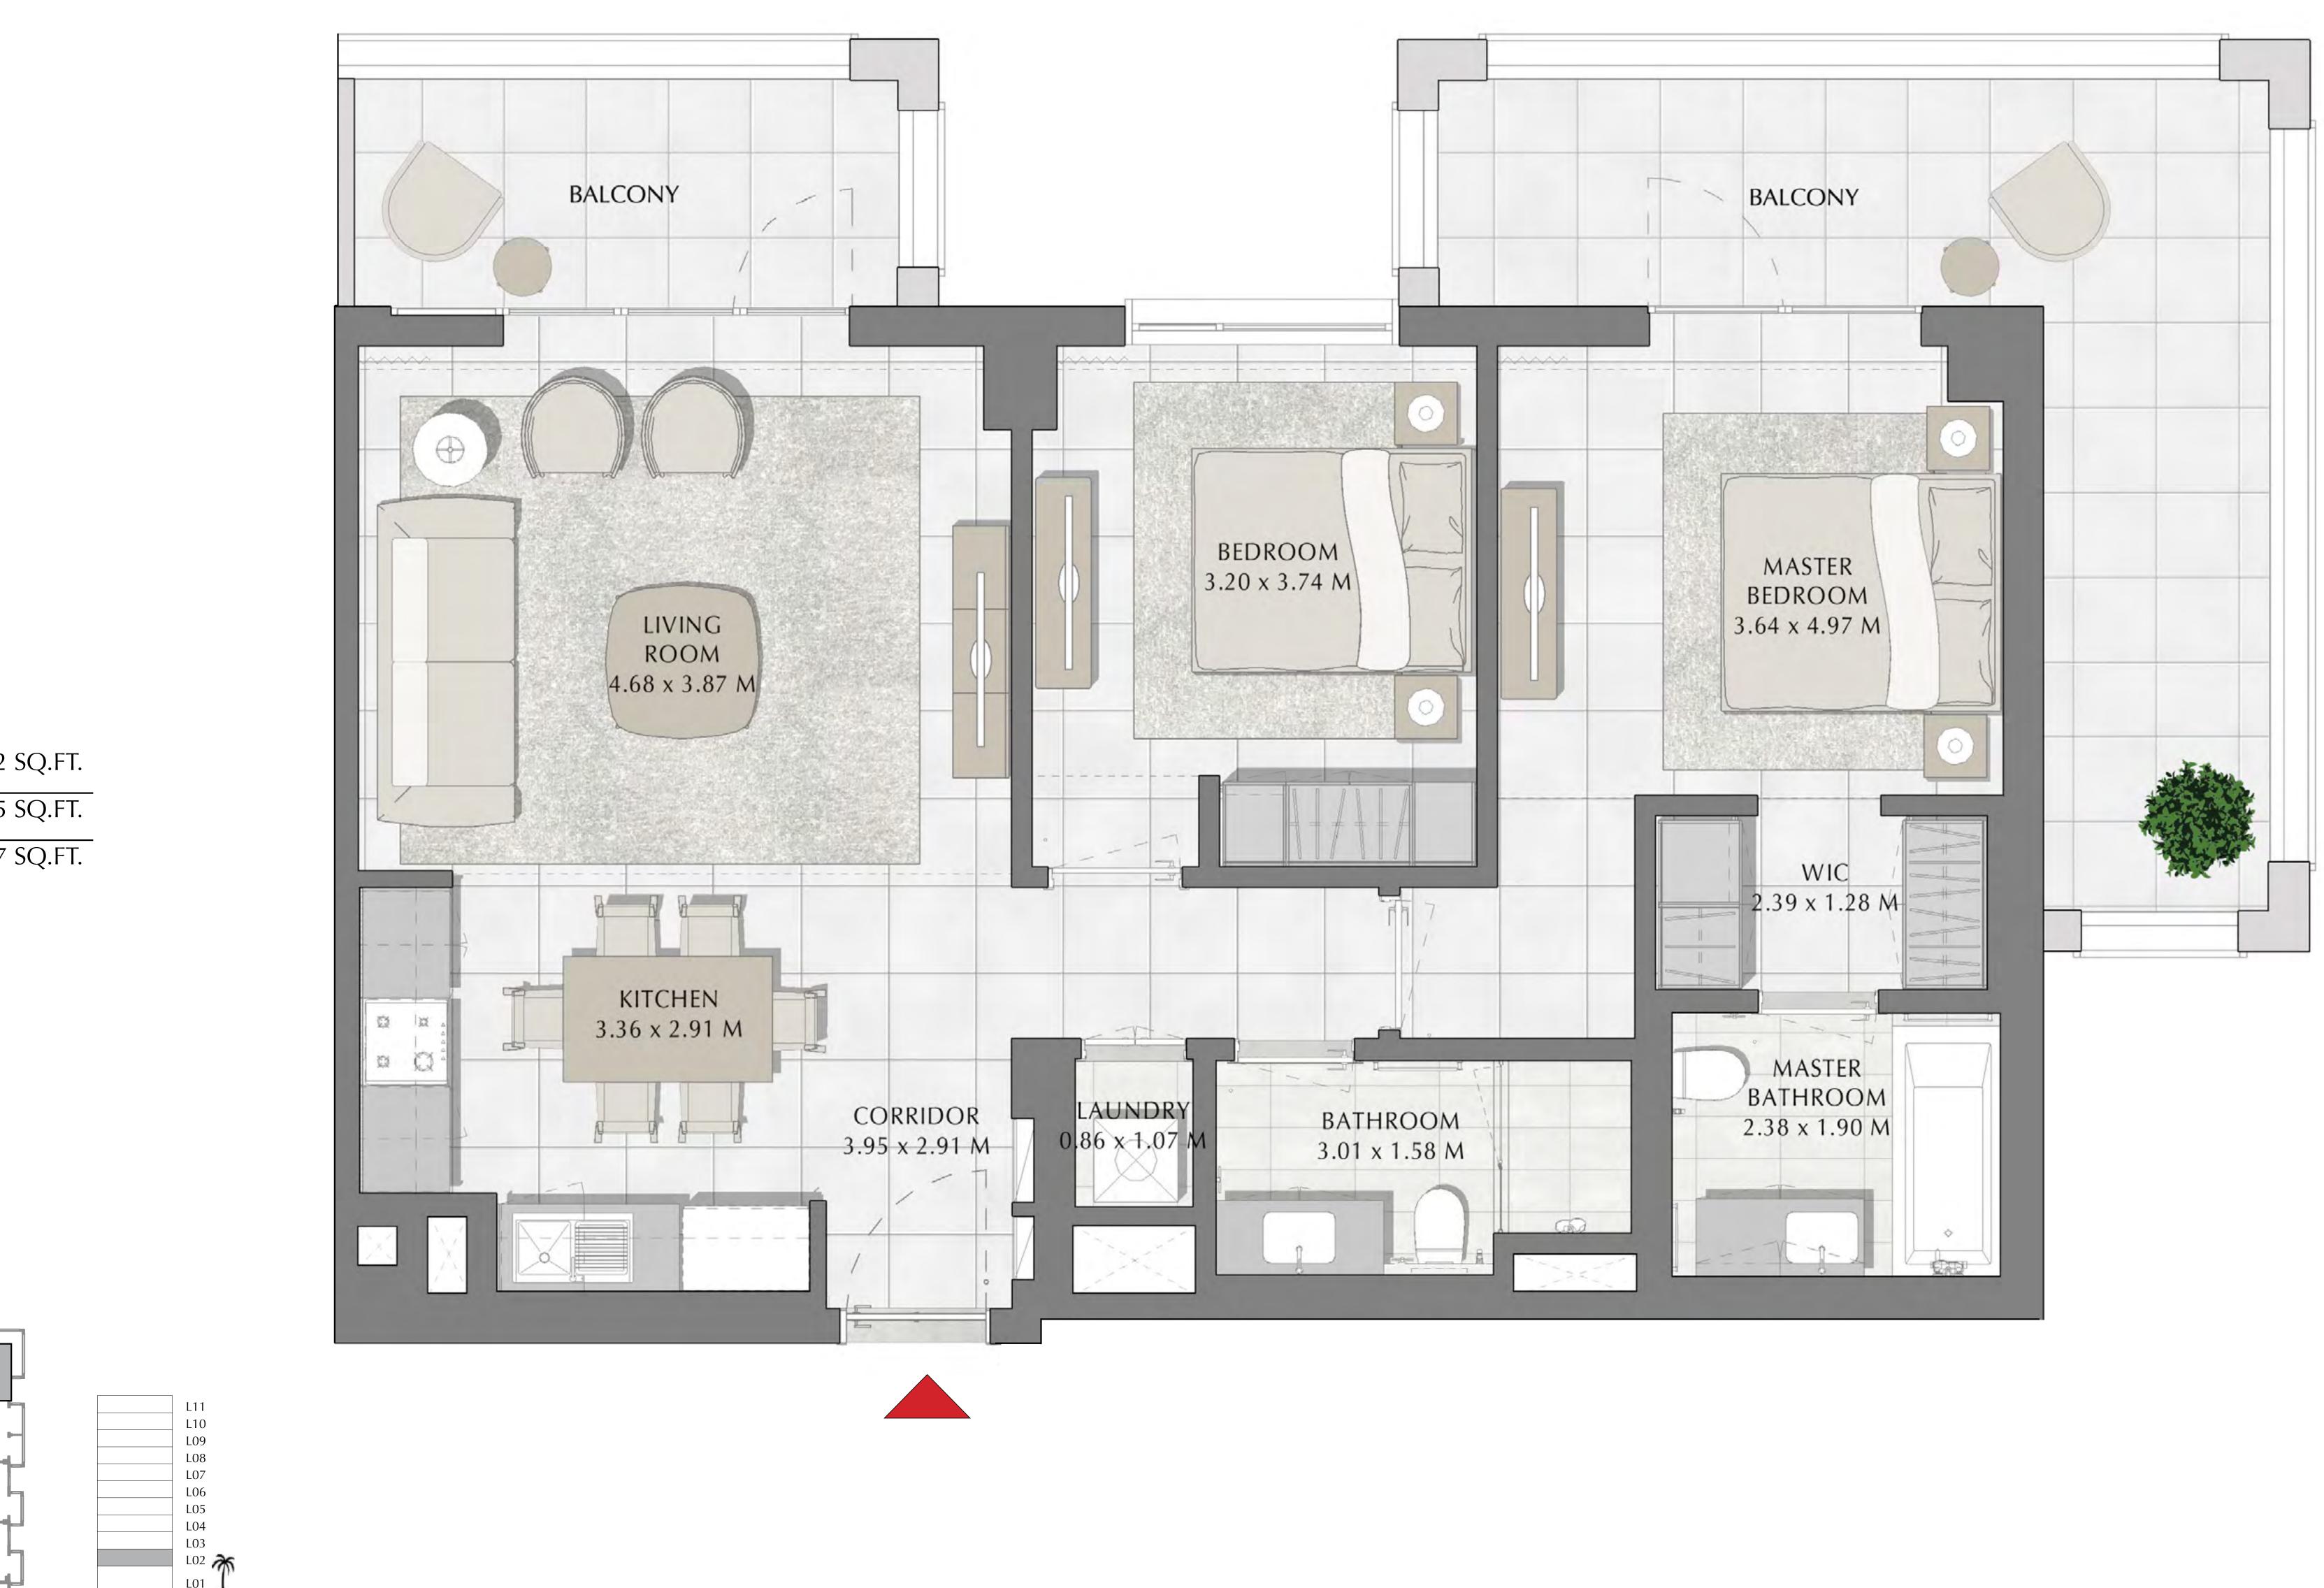

## BUILDING 1

LEVEL 2

UNIT 204

## 2 BEDROOM

| APARTMENT AREA | 83.28 SQ.M.  | 896.42  |
|----------------|--------------|---------|
| BALCONY AREA   | 27.82 SQ.M.  | 299.45  |
| TOTAL AREA     | 111.10 SQ.M. | 1195.87 |

FLOOR PLAN 1. All dimensions are in imperial and metric, and measured from finish to finish excluding construction tolerances. 2. All materials, dimensions, and drawings are approximate only. 3. Information is subject to change without notice, at developer's absolute discretion. 4. Actual area may vary from the stated area. 5. Drawings not to scale. 6. All images used are for illustrative purposes only and do not represent the actual size, features, specifications, fittings, and furnishings. 7. The developer reserves the right to make revisions / alterations, at it's absolute discretion, without any liability whatsoever.