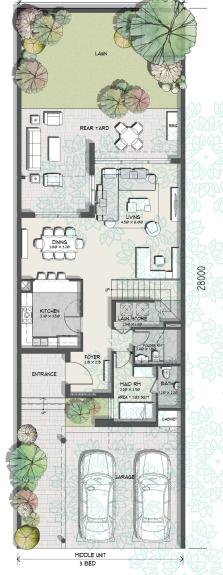

## 3 BEDROOM TOWNHOUSE (MIDDLE UNIT)

## LAYOUT - A

FIRST FLOOR PLAN

GROUND FLOOR PLAN