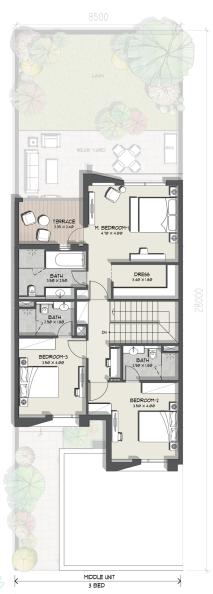

## 3 BEDROOM TOWNHOUSE (MIDDLE UNIT)

## LAYOUT - A

FIRST FLOOR PLAN

GROUND FLOOR PLAN