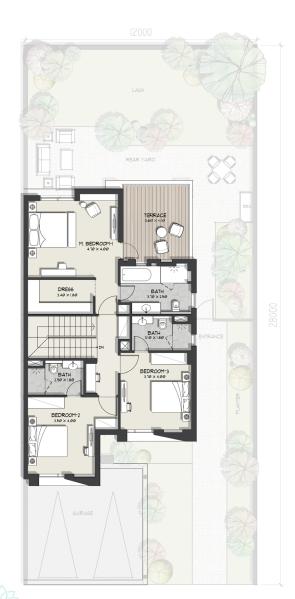

## 4 BEDROOM TOWNHOUSE (CORNER UNIT)

## LAYOUT - A

## **PLOT AREA**

MIN 3,557 Sq.Ft - MAX 4,914 Sq.Ft

|                                | Sq.m          | Sq.Ft    |
|--------------------------------|---------------|----------|
| Ground Floor                   | 115.10        | 1,238.93 |
| Balcony/ Terrace/Porch - GF    | 1.82          | 19.59    |
| First Floor Area               | 108.14        | 1,164.01 |
| Balcony/ Terrace - First Floor | 15.1 <i>7</i> | 163.29   |
| TOTAL BUILT-UP AREA (BUA)      | 240.23        | 2,585.81 |
| Garage - Covered               | 39.69         | 427.22   |
| Garage - Not Covered           | -             | -        |
| TOTAL AREA                     | 279.92        | 3,013.03 |