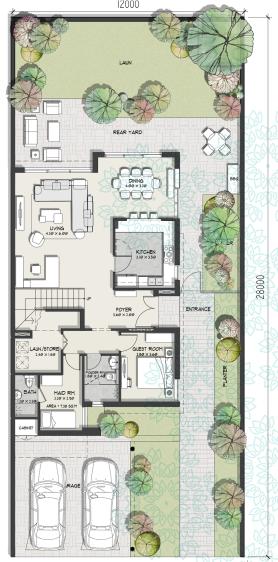

## 4 BEDROOM TOWNHOUSE (CORNER UNIT)

## LAYOUT - A

## **PLOT AREA**

MIN 3,557 Sq.Ft - MAX 4,914 Sq.Ft

|                                | Sq.m          | Sq.Ft    |
|--------------------------------|---------------|----------|
| Ground Floor                   | 115.10        | 1,238.93 |
| Balcony/ Terrace/Porch - GF    | 1.82          | 19.59    |
| First Floor Area               | 108.14        | 1,164.01 |
| Balcony/ Terrace - First Floor | 15.1 <i>7</i> | 163.29   |
| TOTAL BUILT-UP AREA (BUA)      | 240.23        | 2,585.81 |
| Garage - Covered               | 39.69         | 427.22   |
| Garage - Not Covered           | -             | -        |
| TOTAL AREA                     | 279.92        | 3,013.03 |