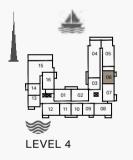

## 1 BEDROOMAPARTMENT TYPE 3BUILDING 1-LEVEL2, 3, 4, 5

| ι   | JNIT NO |     | SUITE<br>AREA |      | BALCONY<br>AREA |      | TOTAL<br>AREA |      |
|-----|---------|-----|---------------|------|-----------------|------|---------------|------|
|     |         |     |               | SQFT | SQM             | SQFT | SQM           | SQFT |
| 207 | 307     | 406 | 79.27         | 050  | 4.57            | 49   | 83.84         | 902  |
| 506 | 3       |     | 19.21         | 853  | 4.57            | 49   | 05.04         | 302  |

| UNIT NO. | SU<br>AR | ITE<br>EA | BALC<br>AR |      | TOTAL<br>AREA |      |  |
|----------|----------|-----------|------------|------|---------------|------|--|
|          | SQM      | SQFT      | SQM        | SQFT | SQM           | SQFT |  |
| 107      | 79.27    | 853       | 14.20      | 153  | 93.47         | 1006 |  |