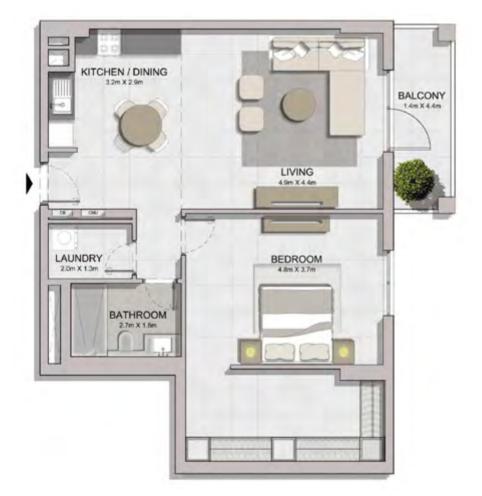

FINISHES, FURNISHINGS AND SCALE ARE ILLUSTRATIVE ONLY. FINAL AREAS, DIMENSIONS, LAYOUT AND MATERIALS MAY DIFFER FROM THOSE STATED.

FLOOR PLANS BUILDING 2

1 BEDROOMAPARTMENT TYPE 1BUILDING 2-LEVEL 1, 2, 3, 4, 5

| ι   | UNIT NO. |     | SUITE<br>AREA |      | BALCONY<br>AREA |      | TOTAL<br>AREA |      |
|-----|----------|-----|---------------|------|-----------------|------|---------------|------|
|     |          |     | SQM           | SQFT | SQM             | SQFT | SQM           | SQFT |
| 102 | 202      | 302 | 68.88         | 741  | 7.17            | 77   | 76.05         | 819  |
| 402 | 502      |     | 00.00         | 741  | 1.11            |      | 70.00         | 015  |
| 104 | 204      | 304 | 69.03         | 743  | 7.08            | 76   | 76.11         | 819  |
| 209 | 210      | 309 |               |      |                 |      |               |      |
| 310 | 408      | 409 | 68.83         | 741  | 7.17            | 77   | 76.00         | 818  |
| 508 | 509      |     |               |      |                 |      |               |      |
| 504 |          |     | 69.00         | 743  | 7.08            | 76   | 76.08         | 819  |