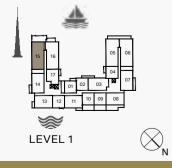

FLOOR PLANS BUILDING 1

| 1 BEDROOM  |   | APARTME | ENT TYPE 1    |
|------------|---|---------|---------------|
| BUILDING 1 | - | LEVEL   | 1, 2, 3, 4, 5 |

| ι   | UNIT NO. |     |       | SUITE<br>AREA |      | BALCONY<br>AREA |       | TOTAL<br>AREA |  |
|-----|----------|-----|-------|---------------|------|-----------------|-------|---------------|--|
|     |          |     | SQM   | SQFT          | SQM  | SQFT            | SQM   | SQFT          |  |
| 103 | 104      | 203 |       |               |      |                 | 76.00 | 818           |  |
| 204 | 303      | 304 | 68.83 | 741           | 7.17 | 77              |       |               |  |
| 403 | 503      | 504 |       |               |      |                 |       |               |  |

1 BEDROOMAPARTMENT TYPE 1ABUILDING 1-LEVEL1, 2, 3, 4, 5

| UNIT | UNIT NO. |       | ITE<br>EA | -    | CONY | TOTAL<br>AREA |      |
|------|----------|-------|-----------|------|------|---------------|------|
|      |          | SQM   | SQFT      | SQM  | SQFT | SQM           | SQFT |
| 117  |          | 68.83 | 741       | 8.34 | 90   | 77.17         | 831  |
| 215  | 315      | 68.85 | 741       | 8.44 | 91   | 77.29         | 832  |
| 414  |          | 68.84 | 741       | 8.44 | 91   | 77.28         | 832  |
| 514  |          | 68.83 | 741       | 8.44 | 91   | 77.27         | 832  |

| ι   | UNIT NO. |     |       | SUITE<br>AREA |      | BALCONY<br>AREA |       | TOTAL<br>AREA |  |
|-----|----------|-----|-------|---------------|------|-----------------|-------|---------------|--|
|     |          |     | SQM   | SQFT          | SQM  | SQFT            | SQM   | SQFT          |  |
| 211 | 212      | 311 | 68.83 | 741           | 6.85 | 74              | 75.68 | 815           |  |
| 312 |          |     | 00.00 | 741           | 0.00 | 14              | 10.00 | 010           |  |
| 410 | 411      | 510 | 68.82 | 741           | 6.85 | 74              | 75.67 | 815           |  |
| 511 |          |     | 00.02 | 741           | 0.05 | /4              | 75.07 | 015           |  |

## 1 BEDROOMAPARTMENT TYPE 3BUILDING 1-LEVEL2, 3, 4, 5

| ι   | JNIT NO |     | SUITE<br>AREA |      | BALCONY<br>AREA |      | TOTAL<br>AREA |      |
|-----|---------|-----|---------------|------|-----------------|------|---------------|------|
|     |         |     |               | SQFT | SQM             | SQFT | SQM           | SQFT |
| 207 | 307     | 406 | 79.27         | 050  | 4.57            | 49   | 83.84         | 902  |
| 506 | 3       |     | 19.21         | 853  | 4.57            | 49   | 05.04         | 302  |

1 BEDROOMAPARTMENT TYPE 3ABUILDING 1-LEVEL 1

| KITCHEN / DINING<br>32m X 36m                    |                       | BALCONY<br>1.7m X 6.8m |
|--------------------------------------------------|-----------------------|------------------------|
|                                                  | LIVING<br>43m X 5.1m  |                        |
| LAUNDRY<br>20m X 1.8m/<br>BATHROOM<br>27m X 1.8m | BEDROOM<br>42m X 3 9m |                        |

| UNIT NO. | SU<br>AR | ITE<br>EA | BALC<br>AR |      | TOTAL<br>AREA |      |  |
|----------|----------|-----------|------------|------|---------------|------|--|
|          | SQM      | SQFT      | SQM        | SQFT | SQM           | SQFT |  |
| 107      | 79.27    | 853       | 14.20      | 153  | 93.47         | 1006 |  |