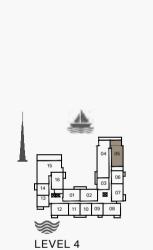

LEVEL 4

2 BEDROOMAPARTMENT TYPE 1BUILDING 2-LEVEL 1, 2, 3, 4, 5

| UNIT NO. |     | UNIT NO. SUITE |        | BALCONY<br>AREA |      | TOTAL<br>AREA |        |      |
|----------|-----|----------------|--------|-----------------|------|---------------|--------|------|
|          |     |                | SQM    | SQFT            | SQM  | SQFT          | SQM    | SQFT |
| 111      |     |                | 104.24 | 1122            | 8.30 | 89            | 112.54 | 1211 |
| 211      | 311 | 410            | 104.24 | 1122            | 8.44 | 91            | 112.68 | 1213 |
| 510      |     |                | 104.24 | 1122            | 0.44 | 51            | 112.00 | 1215 |