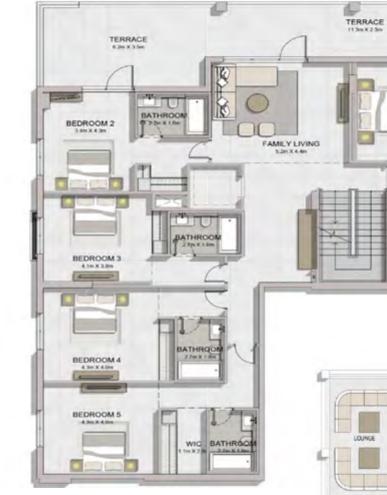

5 BEDROOM APARTMENT TYPE 1 **BUILDING 1** LEVEL 5, 6 -

TERRACE 18-4n X4 1#

BEDROOM 3

BEDROOM 3

BEDROOM 2 43m X 49m

Roof Level

| UNIT NO. | SUITE<br>AREA |      | BALCONY<br>AREA |      | TOTAL<br>AREA |      |
|----------|---------------|------|-----------------|------|---------------|------|
|          | SQM           | SQFT | SQM             | SQFT | SQM           | SQFT |
| 505      | 595.54        | 6410 | 230.88          | 2485 | 826.42        | 8896 |

5 BEDROOM APARTMENT TYPE 1 **BUILDING 2** LEVEL 5,6 \_

1

Upper Level

LEVEL 6

MASTER BVEDROOM 64m X 56m

00

de de

BATHROOM