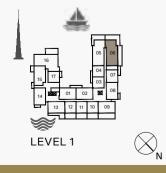

FLOOR PLANS BUILDING 1

| 1 BEDROOM  |   | APARTME | ENT TYPE 1    |
|------------|---|---------|---------------|
| BUILDING 1 | - | LEVEL   | 1, 2, 3, 4, 5 |

| ι   | UNIT NO. |     |       | SUITE<br>AREA |      | BALCONY<br>AREA |       | TOTAL<br>AREA |  |
|-----|----------|-----|-------|---------------|------|-----------------|-------|---------------|--|
|     |          |     | SQM   | SQFT          | SQM  | SQFT            | SQM   | SQFT          |  |
| 103 | 104      | 203 |       |               |      |                 | 76.00 | 818           |  |
| 204 | 303      | 304 | 68.83 | 741           | 7.17 | 77              |       |               |  |
| 403 | 503      | 504 |       |               |      |                 |       |               |  |

1 BEDROOMAPARTMENT TYPE 1ABUILDING 1-LEVEL1, 2, 3, 4, 5

| UNIT | UNIT NO. |       | ITE<br>EA | -    | CONY | TOTAL<br>AREA |      |
|------|----------|-------|-----------|------|------|---------------|------|
|      |          | SQM   | SQFT      | SQM  | SQFT | SQM           | SQFT |
| 117  |          | 68.83 | 741       | 8.34 | 90   | 77.17         | 831  |
| 215  | 315      | 68.85 | 741       | 8.44 | 91   | 77.29         | 832  |
| 414  |          | 68.84 | 741       | 8.44 | 91   | 77.28         | 832  |
| 514  |          | 68.83 | 741       | 8.44 | 91   | 77.27         | 832  |

| ι   | UNIT NO. |     |       | SUITE<br>AREA |      | BALCONY<br>AREA |       | TOTAL<br>AREA |  |
|-----|----------|-----|-------|---------------|------|-----------------|-------|---------------|--|
|     |          |     | SQM   | SQFT          | SQM  | SQFT            | SQM   | SQFT          |  |
| 211 | 212      | 311 | 68.83 | 741           | 6.85 | 74              | 75.68 | 815           |  |
| 312 |          |     | 00.00 | 741           | 0.00 | 14              | 10.00 | 010           |  |
| 410 | 411      | 510 | 68.82 | 741           | 6.85 | 74              | 75.67 | 815           |  |
| 511 |          |     | 00.02 | 741           | 0.05 | /4              | 75.07 | 015           |  |