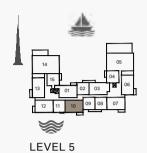

LEVEL 3 Ŵ  $\bigotimes_{\mathbf{N}}$ LEVEL 2

FINISHES, FURNISHINGS AND SCALE ARE ILLUSTRATIVE ONLY. FINAL AREAS, DIMENSIONS, LAYOUT AND MATERIALS MAY DIFFER FROM THOSE STATED.

≫ LEVEL 5

2 BEDROOM APARTMENT TYPE 3A BUILDING 2 - LEVEL 1