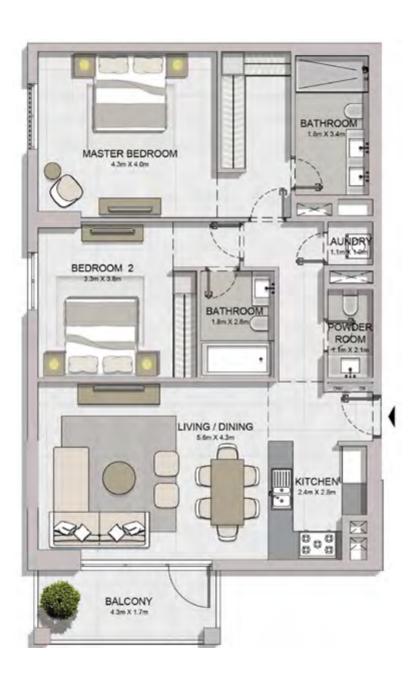

1 BEDROOMAPARTMENT TYPE 3ABUILDING 1-LEVEL 1

| KITCHEN / DINING<br>32m X 36m                    |                       | BALCONY<br>1.7m X 6.8m |
|--------------------------------------------------|-----------------------|------------------------|
|                                                  | LIVING<br>43m X 5.1m  |                        |
| LAUNDRY<br>20m X 1.8m/<br>BATHROOM<br>27m X 1.8m | BEDROOM<br>42m X 3 9m |                        |

| UNIT NO. | SU<br>AR | ITE<br>EA | BALC<br>AR |      | TOTAL<br>AREA |      |  |
|----------|----------|-----------|------------|------|---------------|------|--|
|          | SQM      | SQFT      | SQM        | SQFT | SQM           | SQFT |  |
| 107      | 79.27    | 853       | 14.20      | 153  | 93.47         | 1006 |  |