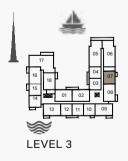

FLOOR PLANS BUILDING 1

| 1 BEDROOM  |   | APARTME | ENT TYPE 1    |
|------------|---|---------|---------------|
| BUILDING 1 | - | LEVEL   | 1, 2, 3, 4, 5 |

| ι   | UNIT NO. |     |       | SUITE<br>AREA |      | BALCONY<br>AREA |       | TOTAL<br>AREA |  |
|-----|----------|-----|-------|---------------|------|-----------------|-------|---------------|--|
|     |          |     | SQM   | SQFT          | SQM  | SQFT            | SQM   | SQFT          |  |
| 103 | 104      | 203 |       |               |      |                 | 76.00 | 818           |  |
| 204 | 303      | 304 | 68.83 | 741           | 7.17 | 77              |       |               |  |
| 403 | 503      | 504 |       |               |      |                 |       |               |  |

1 BEDROOMAPARTMENT TYPE 1ABUILDING 1-LEVEL1, 2, 3, 4, 5

| UNIT | UNIT NO. |       | ITE<br>EA | -    | CONY | TOTAL<br>AREA |      |
|------|----------|-------|-----------|------|------|---------------|------|
|      |          | SQM   | SQFT      | SQM  | SQFT | SQM           | SQFT |
| 117  |          | 68.83 | 741       | 8.34 | 90   | 77.17         | 831  |
| 215  | 315      | 68.85 | 741       | 8.44 | 91   | 77.29         | 832  |
| 414  |          | 68.84 | 741       | 8.44 | 91   | 77.28         | 832  |
| 514  |          | 68.83 | 741       | 8.44 | 91   | 77.27         | 832  |

| ι   | UNIT NO. |     |       | SUITE<br>AREA |      | BALCONY<br>AREA |       | TOTAL<br>AREA |  |
|-----|----------|-----|-------|---------------|------|-----------------|-------|---------------|--|
|     |          |     | SQM   | SQFT          | SQM  | SQFT            | SQM   | SQFT          |  |
| 211 | 212      | 311 | 68.83 | 741           | 6.85 | 74              | 75.68 | 815           |  |
| 312 |          |     | 00.00 | 741           | 0.00 | 14              | 10.00 | 010           |  |
| 410 | 411      | 510 | 68.82 | 741           | 6.85 | 74              | 75.67 | 815           |  |
| 511 |          |     | 00.02 | 741           | 0.05 | /4              | 75.07 | 015           |  |