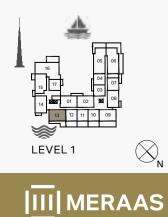

FLOOR PLANS BUILDING 1

| 1 BEDROOM  |   | APARTME | ENT TYPE 1    |
|------------|---|---------|---------------|
| BUILDING 1 | - | LEVEL   | 1, 2, 3, 4, 5 |

| ι   | UNIT NO. |     |       | SUITE<br>AREA |      | BALCONY<br>AREA |       | TOTAL<br>AREA |  |
|-----|----------|-----|-------|---------------|------|-----------------|-------|---------------|--|
|     |          |     | SQM   | SQFT          | SQM  | SQFT            | SQM   | SQFT          |  |
| 103 | 104      | 203 |       |               |      |                 | 76.00 | 818           |  |
| 204 | 303      | 304 | 68.83 | 741           | 7.17 | 77              |       |               |  |
| 403 | 503      | 504 |       |               |      |                 |       |               |  |

1 BEDROOMAPARTMENT TYPE 1ABUILDING 1-LEVEL1, 2, 3, 4, 5

| UNIT | UNIT NO. |       | ITE<br>EA | -    | CONY | TOTAL<br>AREA |      |
|------|----------|-------|-----------|------|------|---------------|------|
|      |          | SQM   | SQFT      | SQM  | SQFT | SQM           | SQFT |
| 117  |          | 68.83 | 741       | 8.34 | 90   | 77.17         | 831  |
| 215  | 315      | 68.85 | 741       | 8.44 | 91   | 77.29         | 832  |
| 414  |          | 68.84 | 741       | 8.44 | 91   | 77.28         | 832  |
| 514  |          | 68.83 | 741       | 8.44 | 91   | 77.27         | 832  |

| ι   | UNIT NO. |     |       | SUITE<br>AREA |      | BALCONY<br>AREA |       | TOTAL<br>AREA |  |
|-----|----------|-----|-------|---------------|------|-----------------|-------|---------------|--|
|     |          |     | SQM   | SQFT          | SQM  | SQFT            | SQM   | SQFT          |  |
| 211 | 212      | 311 | 68.83 | 741           | 6.85 | 74              | 75.68 | 815           |  |
| 312 |          |     | 00.00 | 741           | 0.00 | 14              | 10.00 | 010           |  |
| 410 | 411      | 510 | 68.82 | 741           | 6.85 | 74              | 75.67 | 815           |  |
| 511 |          |     | 00.02 | 741           | 0.05 | /4              | 75.07 | 015           |  |