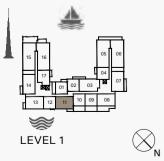

1 BEDROOMAPARTMENT TYPE 3ABUILDING 1-LEVEL 1

| KITCHEN / DINING<br>32m X 36m                    |                       | BALCONY<br>1.7m X 6.8m |
|--------------------------------------------------|-----------------------|------------------------|
|                                                  | LIVING<br>43m X 5.1m  |                        |
| LAUNDRY<br>20m X 1.8m/<br>BATHROOM<br>27m X 1.8m | BEDROOM<br>42m X 3 9m |                        |

| UNIT NO. | SU<br>AR | ITE<br>EA | BALC<br>AR |      | TOTAL<br>AREA |      |  |
|----------|----------|-----------|------------|------|---------------|------|--|
|          | SQM      | SQFT      | SQM        | SQFT | SQM           | SQFT |  |
| 107      | 79.27    | 853       | 14.20      | 153  | 93.47         | 1006 |  |

2 BEDROOM APARTMENT TYPE 2A **BUILDING 1** LEVEL 1 -

| UNIT NO. | SUITE<br>AREA |      | BALCONY<br>AREA |      | TOTAL<br>AREA |      |
|----------|---------------|------|-----------------|------|---------------|------|
|          | SQM           | SQFT | SQM             | SQFT | SQM           | SQFT |
| 109      | 104.34        | 1123 | 53.91           | 580  | 158.25        | 1703 |

| UNIT NO. | SUITE<br>AREA |      | BALCONY<br>AREA |      | TOTAL<br>AREA |      |
|----------|---------------|------|-----------------|------|---------------|------|
|          | SQM           | SQFT | SQM             | SQFT | SQM           | SQFT |
| 109      | 104.34        | 1123 | 53.91           | 580  | 158.25        | 1703 |