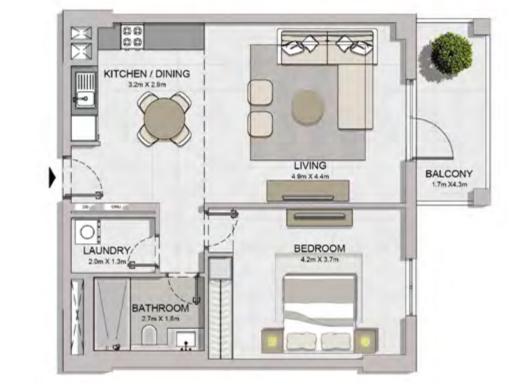

FLOOR PLANS BUILDING 1

| 1 BEDROOM  |   | APARTME | ENT TYPE 1    |
|------------|---|---------|---------------|
| BUILDING 1 | - | LEVEL   | 1, 2, 3, 4, 5 |

| ι   | UNIT NO. |     |       | SUITE<br>AREA |      | BALCONY<br>AREA |       | TOTAL<br>AREA |  |
|-----|----------|-----|-------|---------------|------|-----------------|-------|---------------|--|
|     |          |     | SQM   | SQFT          | SQM  | SQFT            | SQM   | SQFT          |  |
| 103 | 104      | 203 |       |               |      |                 | 76.00 | 818           |  |
| 204 | 303      | 304 | 68.83 | 741           | 7.17 | 77              |       |               |  |
| 403 | 503      | 504 |       |               |      |                 |       |               |  |

1 BEDROOMAPARTMENT TYPE 1ABUILDING 1-LEVEL1, 2, 3, 4, 5

| UNIT | UNIT NO. |       | ITE<br>EA | -    | CONY | TOTAL<br>AREA |      |
|------|----------|-------|-----------|------|------|---------------|------|
|      |          | SQM   | SQFT      | SQM  | SQFT | SQM           | SQFT |
| 117  |          | 68.83 | 741       | 8.34 | 90   | 77.17         | 831  |
| 215  | 315      | 68.85 | 741       | 8.44 | 91   | 77.29         | 832  |
| 414  |          | 68.84 | 741       | 8.44 | 91   | 77.28         | 832  |
| 514  |          | 68.83 | 741       | 8.44 | 91   | 77.27         | 832  |

| ι   | UNIT NO. |     |       | SUITE<br>AREA |      | BALCONY<br>AREA |       | TOTAL<br>AREA |  |
|-----|----------|-----|-------|---------------|------|-----------------|-------|---------------|--|
|     |          |     | SQM   | SQFT          | SQM  | SQFT            | SQM   | SQFT          |  |
| 211 | 212      | 311 | 68.83 | 741           | 6.85 | 74              | 75.68 | 815           |  |
| 312 |          |     | 00.00 | 741           | 0.00 | 14              | 10.00 | 010           |  |
| 410 | 411      | 510 | 68.82 | 741           | 6.85 | 74              | 75.67 | 815           |  |
| 511 |          |     | 00.02 | 741           | 0.05 | /4              | 75.07 | 015           |  |