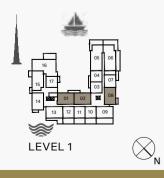

FINISHES, FURNISHINGS AND SCALE ARE ILLUSTRATIVE ONLY. FINAL AREAS, DIMENSIONS, LAYOUT AND MATERIALS MAY DIFFER FROM THOSE STATED.

FLOOR PLANS BUILDING 2

1 BEDROOMAPARTMENT TYPE 1BUILDING 2-LEVEL 1, 2, 3, 4, 5

| ι   | UNIT NO. |     | SUITE<br>AREA |      | BALCONY<br>AREA |      | TOTAL<br>AREA |      |
|-----|----------|-----|---------------|------|-----------------|------|---------------|------|
|     |          |     | SQM           | SQFT | SQM             | SQFT | SQM           | SQFT |
| 102 | 202      | 302 | 68.88         | 741  | 7.17            | 77   | 76.05         | 819  |
| 402 | 502      |     | 00.00         | 741  | 1.11            |      | 70.00         | 015  |
| 104 | 204      | 304 | 69.03         | 743  | 7.08            | 76   | 76.11         | 819  |
| 209 | 210      | 309 |               |      |                 |      |               |      |
| 310 | 408      | 409 | 68.83         | 741  | 7.17            | 77   | 76.00         | 818  |
| 508 | 509      |     |               |      |                 |      |               |      |
| 504 |          |     | 69.00         | 743  | 7.08            | 76   | 76.08         | 819  |

|          | SUITE |      | BALCONY |      | TOTAL  |      |
|----------|-------|------|---------|------|--------|------|
| UNIT NO. | AREA  |      | AREA    |      | AREA   |      |
|          | SQM   | SQFT | SQM     | SQFT | SQM    | SQFT |
| 109      | 68.83 | 741  | 32.34   | 348  | 101.17 | 1089 |
| 110      | 68.83 | 741  | 32.29   | 348  | 101.12 | 1088 |

# 1 BEDROOMAPARTMENT TYPE 1BBUILDING 2-LEVEL 1

| UNIT NO. |       | SUITE<br>AREA |      | BALCONY<br>AREA |       | TOTAL<br>AREA |  |
|----------|-------|---------------|------|-----------------|-------|---------------|--|
|          | SQM   | SQFT          | SQM  | SQFT            | SQM   | SQFT          |  |
| 101      | 68.83 | 741           | 8.39 | 90              | 77.22 | 831           |  |