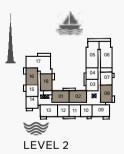

FLOOR PLANS BUILDING 1

| 1 BEDROOM  |   | APARTME | ENT TYPE 1    |
|------------|---|---------|---------------|
| BUILDING 1 | - | LEVEL   | 1, 2, 3, 4, 5 |

| ι   | UNIT NO. |     |       | SUITE<br>AREA |      | BALCONY<br>AREA |       | TOTAL<br>AREA |  |
|-----|----------|-----|-------|---------------|------|-----------------|-------|---------------|--|
|     |          |     | SQM   | SQFT          | SQM  | SQFT            | SQM   | SQFT          |  |
| 103 | 104      | 203 |       |               |      |                 | 76.00 | 818           |  |
| 204 | 303      | 304 | 68.83 | 741           | 7.17 | 77              |       |               |  |
| 403 | 503      | 504 |       |               |      |                 |       |               |  |

1 BEDROOMAPARTMENT TYPE 1ABUILDING 1-LEVEL1, 2, 3, 4, 5

| UNIT | UNIT NO. |       | ITE<br>EA | -    | CONY | TOTAL<br>AREA |      |
|------|----------|-------|-----------|------|------|---------------|------|
|      |          | SQM   | SQFT      | SQM  | SQFT | SQM           | SQFT |
| 117  |          | 68.83 | 741       | 8.34 | 90   | 77.17         | 831  |
| 215  | 315      | 68.85 | 741       | 8.44 | 91   | 77.29         | 832  |
| 414  |          | 68.84 | 741       | 8.44 | 91   | 77.28         | 832  |
| 514  |          | 68.83 | 741       | 8.44 | 91   | 77.27         | 832  |

| ι   | UNIT NO. |     |       | SUITE<br>AREA |      | BALCONY<br>AREA |       | TOTAL<br>AREA |  |
|-----|----------|-----|-------|---------------|------|-----------------|-------|---------------|--|
|     |          |     | SQM   | SQFT          | SQM  | SQFT            | SQM   | SQFT          |  |
| 211 | 212      | 311 | 68.83 | 741           | 6.85 | 74              | 75.68 | 815           |  |
| 312 |          |     | 00.00 | 741           | 0.00 | 14              | 10.00 | 010           |  |
| 410 | 411      | 510 | 68.82 | 741           | 6.85 | 74              | 75.67 | 815           |  |
| 511 |          |     | 00.02 | 741           | 0.05 | /4              | 75.07 | 015           |  |