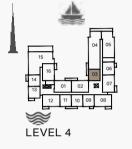

LEVEL 4

2 BEDROOMAPARTMENT TYPE 1BUILDING 2-LEVEL 1, 2, 3, 4, 5

| UNIT NO. |     | UNIT NO. SUITE |        | BALCONY<br>AREA |      | TOTAL<br>AREA |        |      |
|----------|-----|----------------|--------|-----------------|------|---------------|--------|------|
|          |     |                | SQM    | SQFT            | SQM  | SQFT          | SQM    | SQFT |
| 111      |     |                | 104.24 | 1122            | 8.30 | 89            | 112.54 | 1211 |
| 211      | 311 | 410            | 104.24 | 1122            | 8.44 | 91            | 112.68 | 1213 |
| 510      |     |                | 104.24 | 1122            | 0.44 | 51            | 112.00 | 1215 |