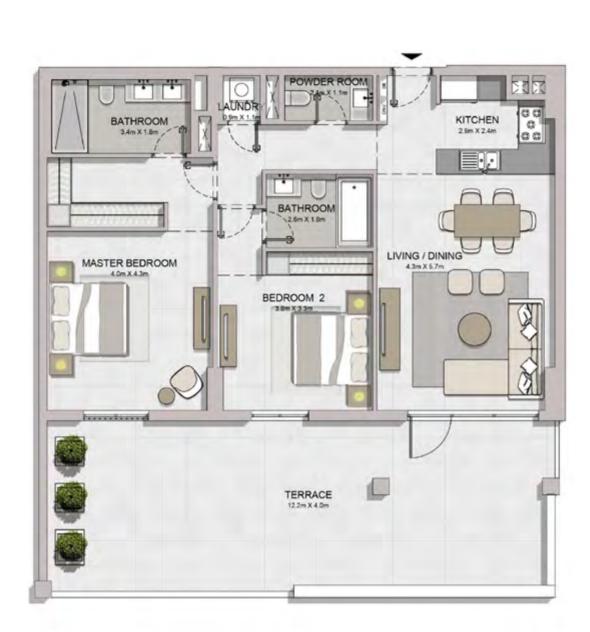

FLOOR PLANS BUILDING 1

| 1 BEDROOM  |   | APARTME | ENT TYPE 1    |
|------------|---|---------|---------------|
| BUILDING 1 | - | LEVEL   | 1, 2, 3, 4, 5 |

| ι   | UNIT NO. |     |       | SUITE<br>AREA |      | BALCONY<br>AREA |       | TOTAL<br>AREA |  |
|-----|----------|-----|-------|---------------|------|-----------------|-------|---------------|--|
|     |          |     | SQM   | SQFT          | SQM  | SQFT            | SQM   | SQFT          |  |
| 103 | 104      | 203 |       |               |      |                 | 76.00 | 818           |  |
| 204 | 303      | 304 | 68.83 | 741           | 7.17 | 77              |       |               |  |
| 403 | 503      | 504 |       |               |      |                 |       |               |  |

1 BEDROOMAPARTMENT TYPE 1ABUILDING 1-LEVEL1, 2, 3, 4, 5

| UNIT | UNIT NO. |       | ITE<br>EA | -    | CONY | TOTAL<br>AREA |      |
|------|----------|-------|-----------|------|------|---------------|------|
|      |          | SQM   | SQFT      | SQM  | SQFT | SQM           | SQFT |
| 117  |          | 68.83 | 741       | 8.34 | 90   | 77.17         | 831  |
| 215  | 315      | 68.85 | 741       | 8.44 | 91   | 77.29         | 832  |
| 414  |          | 68.84 | 741       | 8.44 | 91   | 77.28         | 832  |
| 514  |          | 68.83 | 741       | 8.44 | 91   | 77.27         | 832  |

| ι   | UNIT NO. |     |       | SUITE<br>AREA |      | BALCONY<br>AREA |       | TOTAL<br>AREA |  |
|-----|----------|-----|-------|---------------|------|-----------------|-------|---------------|--|
|     |          |     | SQM   | SQFT          | SQM  | SQFT            | SQM   | SQFT          |  |
| 211 | 212      | 311 | 68.83 | 741           | 6.85 | 74              | 75.68 | 815           |  |
| 312 |          |     | 00.00 | 741           | 0.00 | 14              | 10.00 | 010           |  |
| 410 | 411      | 510 | 68.82 | 741           | 6.85 | 74              | 75.67 | 815           |  |
| 511 |          |     | 00.02 | 741           | 0.05 | /4              | 75.07 | 015           |  |