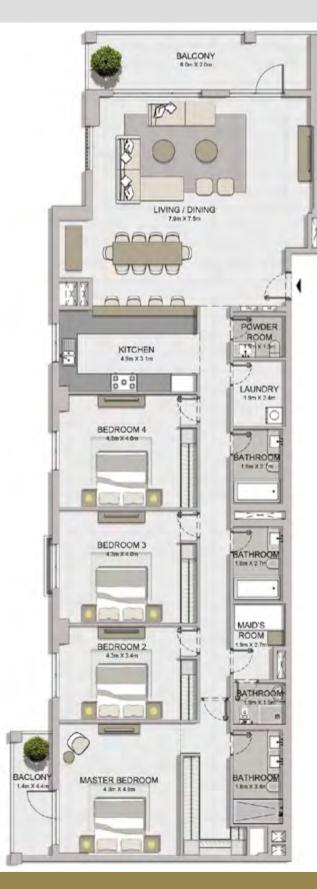

TERRACE 8.2m X 3.6m 1 3700 TERRACE 2.4m X 8.1m 200 90 LIVING / DINING 7.9m X 4.2m 8888 POWDER ROOM 2 78 8-4 1 KITCHEN 3.3m X 2.8m LAUNDRY t. 1m X 1 000 MAID'S ROOM BEDROOM 3 4.3m X 3.7m BATHROO . TERRACE 2.9m X 14.7m BEDROOM 2 4.3m X 3.9m ÷ BATHROOM .8m X 2.7 -1 1 MASTER BEDROOM 4.3m X 4.0m BATHROOM 1.8m X 3.4