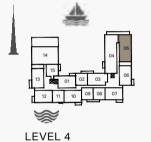

LEVEL 4

2 BEDROOMAPARTMENT TYPE 1BUILDING 2-LEVEL 1, 2, 3, 4, 5

| UNIT NO. |     | UNIT NO. SUITE |        | BALCONY<br>AREA |      | TOTAL<br>AREA |        |      |
|----------|-----|----------------|--------|-----------------|------|---------------|--------|------|
|          |     |                | SQM    | SQFT            | SQM  | SQFT          | SQM    | SQFT |
| 111      |     |                | 104.24 | 1122            | 8.30 | 89            | 112.54 | 1211 |
| 211      | 311 | 410            | 104.24 | 1122            | 8.44 | 91            | 112.68 | 1213 |
| 510      |     |                | 104.24 | 1122            | 0.44 | 51            | 112.00 | 1215 |

LEVEL 3 Ŵ  $\bigotimes_{\mathbf{N}}$ LEVEL 2

FINISHES, FURNISHINGS AND SCALE ARE ILLUSTRATIVE ONLY. FINAL AREAS, DIMENSIONS, LAYOUT AND MATERIALS MAY DIFFER FROM THOSE STATED.

≫ LEVEL 5

2 BEDROOM APARTMENT TYPE 3A BUILDING 2 - LEVEL 1

LEVEL 4

LEVEL 3