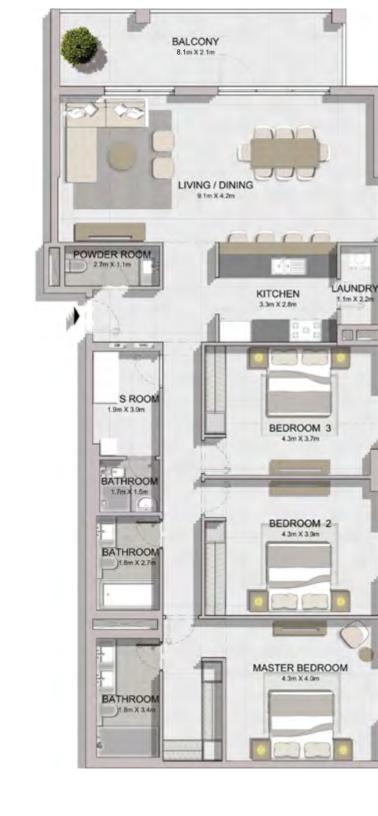

TERRACE 8.2m X 3.6m 1 3700 TERRACE 2.4m X 8.1m 200 90 LIVING / DINING 7.9m X 4.2m 8888 POWDER ROOM 2 78 8-4 1 KITCHEN 3.3m X 2.8m LAUNDRY t. 1m X 1 000 MAID'S ROOM BEDROOM 3 4.3m X 3.7m BATHROO . TERRACE 2.9m X 14.7m BEDROOM 2 4.3m X 3.9m ÷ BATHROOM .8m X 2.7 -1 1 MASTER BEDROOM 4.3m X 4.0m BATHROOM 1.8m X 3.4