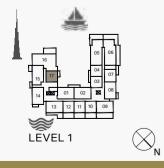

1 BEDROOMAPARTMENT TYPE 3ABUILDING 1-LEVEL 1

| KITCHEN / DINING<br>32m X 36m                    |                       | BALCONY<br>1.7m X 6.8m |
|--------------------------------------------------|-----------------------|------------------------|
|                                                  | LIVING<br>43m X 5.1m  |                        |
| LAUNDRY<br>20m X 1.8m/<br>BATHROOM<br>27m X 1.8m | BEDROOM<br>42m X 3 9m |                        |

| UNIT NO. | SU<br>AR | ITE<br>EA | BALC<br>AR |      | TOTAL<br>AREA |      |  |
|----------|----------|-----------|------------|------|---------------|------|--|
|          | SQM      | SQFT      | SQM        | SQFT | SQM           | SQFT |  |
| 107      | 79.27    | 853       | 14.20      | 153  | 93.47         | 1006 |  |