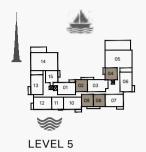

5 BEDROOM APARTMENT TYPE 1 **BUILDING 1** LEVEL 5, 6 -

TERRACE 18-4n X4 1#

BEDROOM 3

BEDROOM 3

BEDROOM 2 43m X 49m

Roof Level

| UNIT NO. | SUITE<br>AREA |      | BALCONY<br>AREA |      | TOTAL<br>AREA |      |
|----------|---------------|------|-----------------|------|---------------|------|
|          | SQM           | SQFT | SQM             | SQFT | SQM           | SQFT |
| 505      | 595.54        | 6410 | 230.88          | 2485 | 826.42        | 8896 |