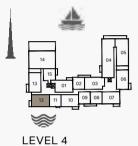

LEVEL 4

2 BEDROOMAPARTMENT TYPE 1BUILDING 2-LEVEL 1, 2, 3, 4, 5

| UNIT NO. |     | UNIT NO. SUITE |        | BALCONY<br>AREA |      | TOTAL<br>AREA |        |      |
|----------|-----|----------------|--------|-----------------|------|---------------|--------|------|
|          |     |                | SQM    | SQFT            | SQM  | SQFT          | SQM    | SQFT |
| 111      |     |                | 104.24 | 1122            | 8.30 | 89            | 112.54 | 1211 |
| 211      | 311 | 410            | 104.24 | 1122            | 8.44 | 91            | 112.68 | 1213 |
| 510      |     |                | 104.24 | 1122            | 0.44 | 51            | 112.00 | 1215 |

LEVEL 4

LEVEL 3