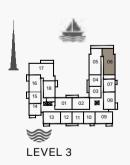

LEVEL 3 Ŵ  $\bigotimes_{\mathbf{N}}$ LEVEL 2

FINISHES, FURNISHINGS AND SCALE ARE ILLUSTRATIVE ONLY. FINAL AREAS, DIMENSIONS, LAYOUT AND MATERIALS MAY DIFFER FROM THOSE STATED.

≫ LEVEL 5

2 BEDROOM APARTMENT TYPE 3A BUILDING 2 - LEVEL 1