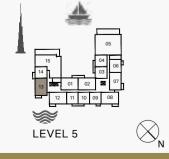

III MERAAS

4 BEDROOMAPARTMENT TYPE 3BUILDING 1-LEVEL 5

| UNIT NO. | SUITE<br>AREA |      | BALCONY<br>AREA |      | TOTAL<br>AREA |      |
|----------|---------------|------|-----------------|------|---------------|------|
|          | SQM           | SQFT | SQM             | SQFT | SQM           | SQFT |
| 515      | 230.33        | 2479 | 75.44           | 812  | 305.77        | 3291 |