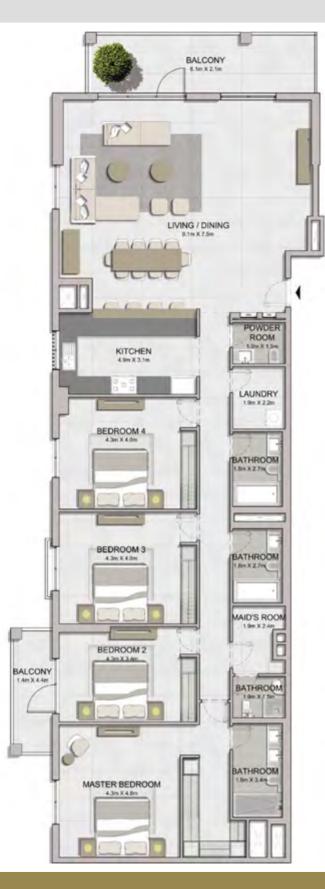

# 5 BEDROOMAPARTMENT TYPE 1BUILDING 2-LEVEL5, 6

| UNIT NO. | SUITE<br>AREA |      | BALCONY<br>AREA |      | TOTAL<br>AREA |      |
|----------|---------------|------|-----------------|------|---------------|------|
|          | SQM           | SQFT | SQM             | SQFT | SQM           | SQFT |
| 505      | 536.57        | 5776 | 298.45          | 3212 | 835.02        | 8988 |

#### **Roof Level**

| UNIT NO. | UNIT NO. SUITE |      | BALCONY<br>AREA |      | TOTAL<br>AREA |      |
|----------|----------------|------|-----------------|------|---------------|------|
|          | SQM            | SQFT | SQM             | SQFT | SQM           | SQFT |
| 505      | 536.57         | 5776 | 298.45          | 3212 | 835.02        | 8988 |