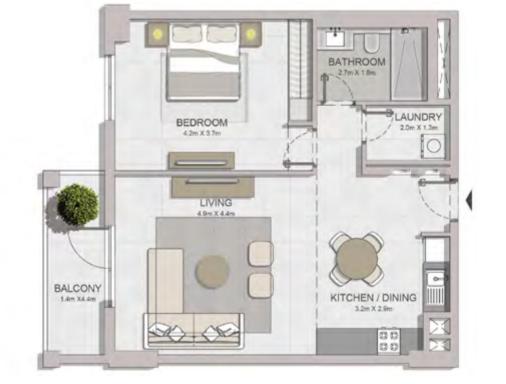

FLOOR PLANS BUILDING 1

| 1 BEDROOM  |   | APARTME | ENT TYPE 1    |
|------------|---|---------|---------------|
| BUILDING 1 | - | LEVEL   | 1, 2, 3, 4, 5 |

| ι   | UNIT NO. |     |       | SUITE<br>AREA |      | BALCONY<br>AREA |       | TOTAL<br>AREA |  |
|-----|----------|-----|-------|---------------|------|-----------------|-------|---------------|--|
|     |          |     | SQM   | SQFT          | SQM  | SQFT            | SQM   | SQFT          |  |
| 103 | 104      | 203 |       |               |      |                 | 76.00 | 818           |  |
| 204 | 303      | 304 | 68.83 | 741           | 7.17 | 77              |       |               |  |
| 403 | 503      | 504 |       |               |      |                 |       |               |  |

1 BEDROOMAPARTMENT TYPE 1ABUILDING 1-LEVEL1, 2, 3, 4, 5

| UNIT | UNIT NO. |       | ITE<br>EA | -    | CONY | TOTAL<br>AREA |      |
|------|----------|-------|-----------|------|------|---------------|------|
|      |          | SQM   | SQFT      | SQM  | SQFT | SQM           | SQFT |
| 117  |          | 68.83 | 741       | 8.34 | 90   | 77.17         | 831  |
| 215  | 315      | 68.85 | 741       | 8.44 | 91   | 77.29         | 832  |
| 414  |          | 68.84 | 741       | 8.44 | 91   | 77.28         | 832  |
| 514  |          | 68.83 | 741       | 8.44 | 91   | 77.27         | 832  |

| ι   | UNIT NO. |     |       | SUITE<br>AREA |      | BALCONY<br>AREA |       | TOTAL<br>AREA |  |
|-----|----------|-----|-------|---------------|------|-----------------|-------|---------------|--|
|     |          |     | SQM   | SQFT          | SQM  | SQFT            | SQM   | SQFT          |  |
| 211 | 212      | 311 | 68.83 | 741           | 6.85 | 74              | 75.68 | 815           |  |
| 312 |          |     | 00.00 | 741           | 0.00 | 14              | 10.00 | 010           |  |
| 410 | 411      | 510 | 68.82 | 741           | 6.85 | 74              | 75.67 | 815           |  |
| 511 |          |     | 00.02 | 741           | 0.05 | /4              | 75.07 | 015           |  |

00

100 (NO

0

KITCHEN / DINING 2.4m X 3.2m

LIVING 4.2m X 4.9m

BALCONY 4.2m X 1.4m

0

LAUNDRY 1.8m X 2.0m

BATHROOM

.8m X 2.7r

BEDROOM 3.0m X.4.2m

III MERAAS

| UNIT NO. | SUITE<br>AREA |      | BALCONY<br>AREA |      | TOTAL<br>AREA |      |
|----------|---------------|------|-----------------|------|---------------|------|
|          | SQM           | SQFT | SQM             | SQFT | SQM           | SQFT |
| 110      | 68.82         | 741  | 36.38           | 392  | 105.20        | 1132 |
| 111      | 68.82         | 741  | 36.37           | 391  | 105.19        | 1132 |
| 112      | 68.82         | 741  | 36.43           | 392  | 105.25        | 1133 |