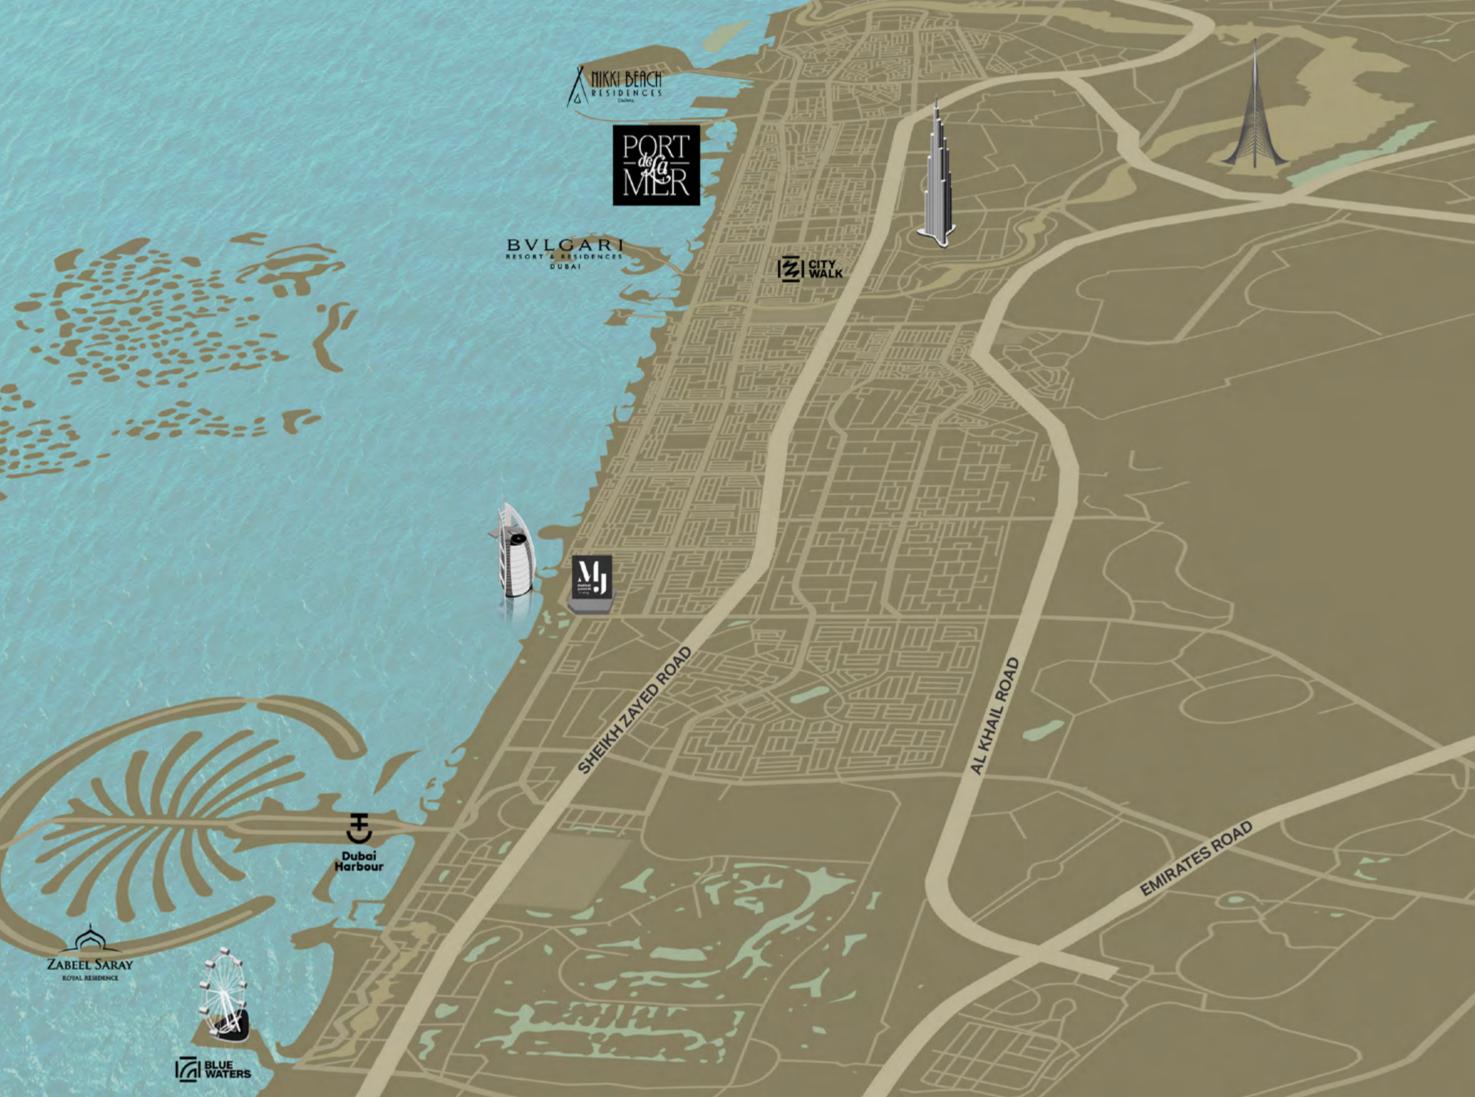

### $\mathsf{C} \ \mathsf{O} \ \mathsf{N} \ \mathsf{N} \ \mathsf{E} \ \mathsf{C} \ \mathsf{T} \ \mathsf{I} \ \mathsf{V} \ \mathsf{I} \ \mathsf{T} \ \mathsf{Y}$

travel around the city and beyond with ease

Port de La Mer can be reached by road and sea, meaning residents can take in the spectacular coastline at their leisure, be at one of the city's famous shopping malls in minutes or be boarding a flight to more than 240 destinations in next to no time. Residences at Port de La Mer are within 10-minutes from La Mer and City Walk, a lifestyle destination by Meraas, with great road links to the city's two airports.

- 5 min La Mer by Meraas
- 10 mins City Walk by Meraas
- 15 min Dubai International Airport
- 45 min Al Maktoum International Airport