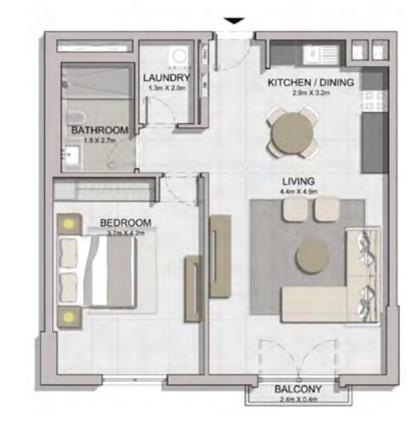

FLOOR PLANS BUILDING 1

| 1 BEDROOM  |   | APARTME | ENT TYPE 1    |
|------------|---|---------|---------------|
| BUILDING 1 | - | LEVEL   | 1, 2, 3, 4, 5 |

| ι   | UNIT NO. |     |       | SUITE<br>AREA |      | BALCONY<br>AREA |       | TOTAL<br>AREA |  |
|-----|----------|-----|-------|---------------|------|-----------------|-------|---------------|--|
|     |          |     | SQM   | SQFT          | SQM  | SQFT            | SQM   | SQFT          |  |
| 103 | 104      | 203 |       |               |      |                 | 76.00 | 818           |  |
| 204 | 303      | 304 | 68.83 | 741           | 7.17 | 77              |       |               |  |
| 403 | 503      | 504 |       |               |      |                 |       |               |  |

1 BEDROOMAPARTMENT TYPE 1ABUILDING 1-LEVEL1, 2, 3, 4, 5

| UNIT | UNIT NO. |       | ITE<br>EA | -    | CONY | TOTAL<br>AREA |      |
|------|----------|-------|-----------|------|------|---------------|------|
|      |          | SQM   | SQFT      | SQM  | SQFT | SQM           | SQFT |
| 117  |          | 68.83 | 741       | 8.34 | 90   | 77.17         | 831  |
| 215  | 315      | 68.85 | 741       | 8.44 | 91   | 77.29         | 832  |
| 414  |          | 68.84 | 741       | 8.44 | 91   | 77.28         | 832  |
| 514  |          | 68.83 | 741       | 8.44 | 91   | 77.27         | 832  |