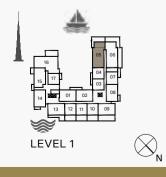

NIT NO. |     |        | SUITE<br>AREA |       | BALCONY<br>AREA |        | TOTAL<br>AREA |  |
|----------|-----|--------|---------------|-------|-----------------|--------|---------------|--|
|          |     | SQM    | SQFT          | SQM   | SQFT            | SQM    | SQFT          |  |
| 205      | 305 | 160.37 | 1726          | 18.00 | 194             | 178.37 | 1920          |  |





III MERAAS



## **3 BEDROOM**APARTMENT TYPE 1ABUILDING 1-LEVEL 1



| UNIT NO. | SUITE<br>AREA |      | BALCONY<br>AREA |      | TOTAL<br>AREA |      |
|----------|---------------|------|-----------------|------|---------------|------|
|          | SQM           | SQFT | SQM             | SQFT | SQM           | SQFT |
| 105      | 160.36        | 1726 | 47.77           | 514  | 208.13        | 2240 |



III MERAAS









| 3 BEDROOM  |   | APARTMENT | TYPE 2  |
|------------|---|-----------|---------|
| BUILDING 1 | - | LEVEL     | 2, 3, 4 |



| UNIT NO. |     | SUITE<br>AREA |        | BALCONY<br>AREA |       | TOTAL<br>AREA |        |      |
|----------|-----|---------------|--------|-----------------|-------|---------------|--------|------|
|          |     | SQM           | SQFT   | SQM             | SQFT  | SQM           | SQFT   |      |
| 206      | 306 |               | 159.85 | 1721            | 18.00 | 194           | 177.85 | 1914 |
| 405      |     |               | 159.64 | 1718            | 18.00 | 194           | 177.64 | 1912 |



TERRACE 8.2m X 3.6m 1 3700 TERRACE 2.4m X 8.1m 200 90 LIVING / DINING 7.9m X 4.2m 8888 POWDER ROOM 2 78 8-4 1 KITCHEN 3.3m X 2.8m LAUNDRY t