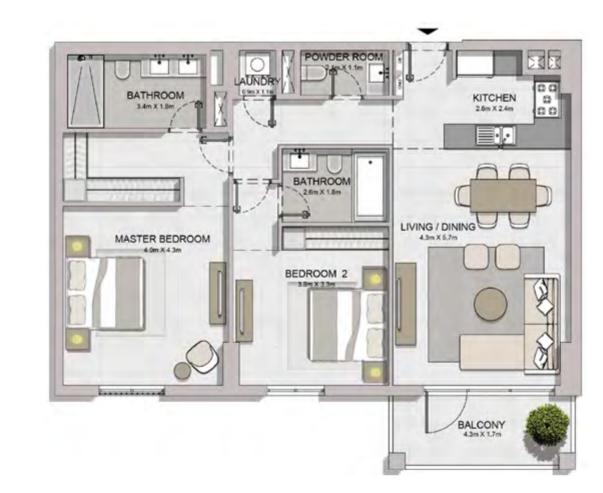

2 BEDROOMAPARTMENT TYPE 2ABUILDING 2-LEVEL 1

| BATHROOM<br>3.4m x 1.8m     | LAUNDRY               | KITCHEN<br>2Åm X 2Åm           |
|-----------------------------|-----------------------|--------------------------------|
| MASTER BEDROO<br>40m X 4.3m | M                     | LIVING / DINING<br>4.3m X 5.7m |
|                             | BEDROOM 2<br>38m X33m |                                |
|                             | TERRACE               | BALCONY<br>4.8m X 1.7m         |
| 8                           | 7.9m X 3.6m           |                                |