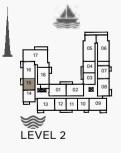

FLOOR PLANS BUILDING 1

| 1 BEDROOM  |   | APARTME | ENT TYPE 1    |
|------------|---|---------|---------------|
| BUILDING 1 | - | LEVEL   | 1, 2, 3, 4, 5 |

| ι   | UNIT NO. |     |       | SUITE<br>AREA |      | BALCONY<br>AREA |       | TOTAL<br>AREA |  |
|-----|----------|-----|-------|---------------|------|-----------------|-------|---------------|--|
|     |          |     | SQM   | SQFT          | SQM  | SQFT            | SQM   | SQFT          |  |
| 103 | 104      | 203 |       |               |      |                 | 76.00 | 818           |  |
| 204 | 303      | 304 | 68.83 | 741           | 7.17 | 77              |       |               |  |
| 403 | 503      | 504 |       |               |      |                 |       |               |  |

1 BEDROOMAPARTMENT TYPE 1ABUILDING 1-LEVEL1, 2, 3, 4, 5

| UNIT | UNIT NO. |       | ITE<br>EA | -    | CONY | TOTAL<br>AREA |      |
|------|----------|-------|-----------|------|------|---------------|------|
|      |          | SQM   | SQFT      | SQM  | SQFT | SQM           | SQFT |
| 117  |          | 68.83 | 741       | 8.34 | 90   | 77.17         | 831  |
| 215  | 315      | 68.85 | 741       | 8.44 | 91   | 77.29         | 832  |
| 414  |          | 68.84 | 741       | 8.44 | 91   | 77.28         | 832  |
| 514  |          | 68.83 | 741       | 8.44 | 91   | 77.27         | 832  |

| ι   | UNIT NO. |     |       | SUITE<br>AREA |      | BALCONY<br>AREA |       | TOTAL<br>AREA |  |
|-----|----------|-----|-------|---------------|------|-----------------|-------|---------------|--|
|     |          |     | SQM   | SQFT          | SQM  | SQFT            | SQM   | SQFT          |  |
| 211 | 212      | 311 | 68.83 | 741           | 6.85 | 74              | 75.68 | 815           |  |
| 312 |          |     | 00.00 | 741           | 0.00 | 14              | 10.00 | 010           |  |
| 410 | 411      | 510 | 68.82 | 741           | 6.85 | 74              | 75.67 | 815           |  |
| 511 |          |     | 00.02 | 741           | 0.05 | /4              | 75.07 | 015           |  |