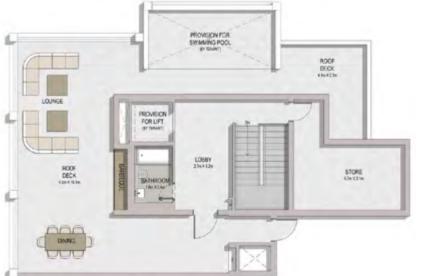

5 BEDROOM APARTMENT TYPE 1 **BUILDING 1** LEVEL 5, 6 -

TERRACE 18-4n X4 1#

BEDROOM 3

BEDROOM 3

BEDROOM 2 43m X 49m

Roof Level

| UNIT NO. | SUITE<br>AREA |      | BALCONY<br>AREA |      | TOTAL<br>AREA |      |
|----------|---------------|------|-----------------|------|---------------|------|
|          | SQM           | SQFT | SQM             | SQFT | SQM           | SQFT |
| 505      | 595.54        | 6410 | 230.88          | 2485 | 826.42        | 8896 |

5 BEDROOM APARTMENT TYPE 1 **BUILDING 2** LEVEL 5,6 \_

1

Upper Level

LEVEL 6

MASTER BVEDROOM 64m X 56m

00

de de

BATHROOM

#### **Roof Level**

| UNIT NO. | UNIT NO. SUITE |      | BALCONY<br>AREA |      | TOTAL<br>AREA |      |
|----------|----------------|------|-----------------|------|---------------|------|
|          | SQM            | SQFT | SQM             | SQFT | SQM           | SQFT |
| 505      | 536.57         | 5776 | 298.45          | 3212 | 835.02        | 8988 |