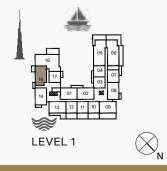

# 1 BEDROOMAPARTMENT TYPE 1BBUILDING 2-LEVEL 1

| UNIT NO. |       | SUITE<br>AREA |      | BALCONY<br>AREA |       | TOTAL<br>AREA |  |
|----------|-------|---------------|------|-----------------|-------|---------------|--|
|          | SQM   | SQFT          | SQM  | SQFT            | SQM   | SQFT          |  |
| 101      | 68.83 | 741           | 8.39 | 90              | 77.22 | 831           |  |

| UNIT NO. | SUITE<br>AREA |      | BALCONY<br>AREA |      | TOTAL<br>AREA |      |
|----------|---------------|------|-----------------|------|---------------|------|
|          | SQM           | SQFT | SQM             | SQFT | SQM           | SQFT |
| 117      | 81.15         | 873  | 7.08            | 76   | 88.23         | 950  |

# 1 BEDROOMAPARTMENT TYPE 3BUILDING 2-LEVEL2, 3, 4, 5

| ι   | UNIT NO. |  | SUITE<br>AREA |      | BALCONY<br>AREA |      | TOTAL<br>AREA |      |
|-----|----------|--|---------------|------|-----------------|------|---------------|------|
|     |          |  | SQM           | SQFT | SQM             | SQFT | SQM           | SQFT |
| 217 | 317      |  | 73.52         | 791  | 7.08            | 76   | 80.60         | 868  |
| 415 | 515      |  | 73.53         | 791  | 7.08            | 76   | 80.61         | 868  |

1 BEDROOMAPARTMENT TYPE 4BUILDING 2-LEVEL 1, 2, 3, 4, 5

| ι   | UNIT NO. |     | SUITE<br>AREA |      | BALCONY<br>AREA |      | TOTAL<br>AREA |      |
|-----|----------|-----|---------------|------|-----------------|------|---------------|------|
|     |          |     | SQM           | SQFT | SQM             | SQFT | SQM           | SQFT |
| 112 | 212      | 312 | 68.83         | 741  | 1.47            | 16   | 70.30         | 757  |
| 411 | 511      |     | 00.05         | /41  | 1.47            | 10   | 10.30         | 131  |