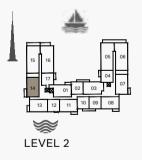

LEVEL 3 Ŵ  $\bigotimes_{\mathbf{N}}$ LEVEL 2

FINISHES, FURNISHINGS AND SCALE ARE ILLUSTRATIVE ONLY. FINAL AREAS, DIMENSIONS, LAYOUT AND MATERIALS MAY DIFFER FROM THOSE STATED.

≫ LEVEL 5

2 BEDROOM APARTMENT TYPE 3A BUILDING 2 - LEVEL 1

| UNIT NO. | SUITE<br>AREA |      | BALCONY<br>AREA |      | TOTAL<br>AREA |      |
|----------|---------------|------|-----------------|------|---------------|------|
|          | SQM           | SQFT | SQM             | SQFT | SQM           | SQFT |
| 107      | 114.79        | 1236 | 16.08           | 173  | 130.87        | 1409 |

LEVEL 4

LEVEL 3

# 2 BEDROOMAPARTMENT TYPE 3BBUILDING 2-LEVEL 1, 2, 3, 4, 5

| UNIT NO. |             |  | SUITE<br>AREA |      | BALCONY<br>AREA |      | TOTAL<br>AREA |      |
|----------|-------------|--|---------------|------|-----------------|------|---------------|------|
|          |             |  | SQM           | SQFT | SQM             | SQFT | SQM           | SQFT |
| 114      | 114 214 314 |  | 114.68        | 1234 | 10.59           | 114  | 125.27        | 13/8 |
| 413      | 413 513     |  | 114.00        | 1234 | 10.59           | 114  | 125.27        | 1340 |

2 BEDROOMAPARTMENT TYPE 4BUILDING 2-LEVEL 1, 2, 3, 4, 5

| ι   | UNIT NO.    |  | SUITE<br>AREA |      | BALCONY<br>AREA |      | TOTAL<br>AREA |      |
|-----|-------------|--|---------------|------|-----------------|------|---------------|------|
|     |             |  | SQM           | SQFT | SQM             | SQFT | SQM           | SQFT |
| 103 | 103 203 303 |  | 115 15        | 1239 | 7.01            | 75   | 122.16        | 1315 |
| 403 | 503         |  | 113.15        | 1239 | 7.01            | 75   | 122.10        | 1315 |

# 2 BEDROOMAPARTMENT TYPE 5BUILDING 2-LEVEL2, 3, 4, 5

| l   | UNIT NO.     |  |        | SUITE<br>AREA |      | BALCONY<br>AREA |        | TOTAL<br>AREA |  |
|-----|--------------|--|--------|---------------|------|-----------------|--------|---------------|--|
|     |              |  | SQM    | SQFT          | SQM  | SQFT            | SQM    | SQFT          |  |
| 201 | 201301401501 |  | 111.84 | 1204          | 8.39 | 90              | 120.23 | 1204          |  |
| 501 |              |  | 111.04 | 1204          | 0.59 | 90              | 120.23 | 1294          |  |