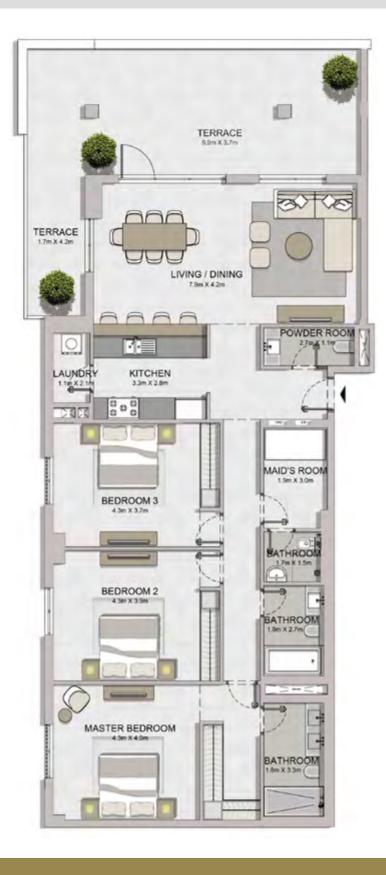

## 3 BEDROOMAPARTMENT TYPE 2ABUILDING 1-LEVEL 1

| UNIT NO. | SUITE<br>AREA |      | BALCONY<br>AREA |      | TOTAL<br>AREA |      |
|----------|---------------|------|-----------------|------|---------------|------|
|          | SQM           | SQFT | SQM             | SQFT | SQM           | SQFT |
| 106      | 159.85        | 1721 | 102.66          | 1105 | 262.51        | 2826 |