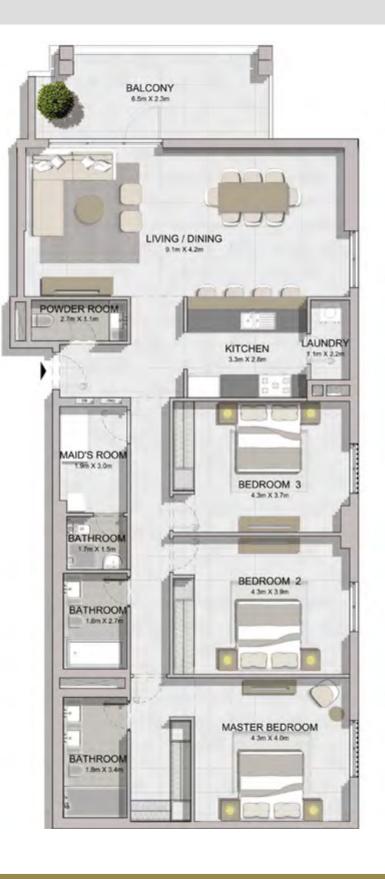

FINISHES, FURNISHINGS AND SCALE ARE ILLUSTRATIVE ONLY. FINAL AREAS, DIMENSIONS, LAYOUT AND MATERIALS MAY DIFFER FROM THOSE STATED.

FLOOR PLANS BUILDING 2

1 BEDROOMAPARTMENT TYPE 1BUILDING 2-LEVEL 1, 2, 3, 4, 5