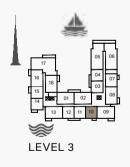

3 BEDROOM APARTMENT TYPE 1 **BUILDING 1** LEVEL 2, 3 -

| UNIT NO. |     |        | SUITE<br>AREA |       | BALCONY<br>AREA |        | TOTAL<br>AREA |  |
|----------|-----|--------|---------------|-------|-----------------|--------|---------------|--|
|          |     | SQM    | SQFT          | SQM   | SQFT            | SQM    | SQFT          |  |
| 205      | 305 | 160.37 | 1726          | 18.00 | 194             | 178.37 | 1920          |  |

III MERAAS

| 3 BEDROOM  |   | APARTMENT | TYPE 2  |
|------------|---|-----------|---------|
| BUILDING 1 | - | LEVEL     | 2, 3, 4 |

| UNIT NO. |     | SUITE<br>AREA |        | BALCONY<br>AREA |       | TOTAL<br>AREA |        |      |
|----------|-----|---------------|--------|-----------------|-------|---------------|--------|------|
|          |     | SQM           | SQFT   | SQM             | SQFT  | SQM           | SQFT   |      |
| 206      | 306 |               | 159.85 | 1721            | 18.00 | 194           | 177.85 | 1914 |
| 405      |     |               | 159.64 | 1718            | 18.00 | 194           | 177.64 | 1912 |

III MERAAS

**3 BEDROOM** APARTMENT TYPE 3 BUILDING 1 - LEVEL 2, 3

| UNIT NO. |     | SUITE<br>AREA |        | BALC<br>AR | ••••  | TOTAL<br>AREA |        |      |
|----------|-----|---------------|--------|------------|-------|---------------|--------|------|
|          |     | SQM           | SQFT   | SQM        | SQFT  | SQM           | SQFT   |      |
| 217      | 317 |               | 184.40 | 1985       | 20.45 | 220           | 204.85 | 2205 |