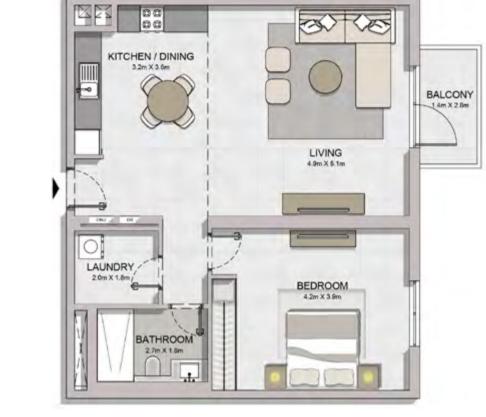

1 BEDROOMAPARTMENT TYPE 3ABUILDING 1-LEVEL 1

| KITCHEN / DINING<br>32m X 36m                    |                       | BALCONY<br>1.7m X 6.8m |
|--------------------------------------------------|-----------------------|------------------------|
|                                                  | LIVING<br>43m X 5.1m  |                        |
| LAUNDRY<br>20m X 1.8m/<br>BATHROOM<br>27m X 1.8m | BEDROOM<br>42m X 3 9m |                        |

| UNIT NO. | SU<br>AR | ITE<br>EA | BALC<br>AR |      | TOTAL<br>AREA |      |  |
|----------|----------|-----------|------------|------|---------------|------|--|
|          | SQM      | SQFT      | SQM        | SQFT | SQM           | SQFT |  |
| 107      | 79.27    | 853       | 14.20      | 153  | 93.47         | 1006 |  |