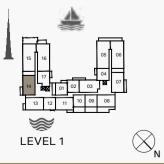

FINISHES, FURNISHINGS AND SCALE ARE ILLUSTRATIVE ONLY. FINAL AREAS, DIMENSIONS, LAYOUT AND MATERIALS MAY DIFFER FROM THOSE STATED.

FLOOR PLANS BUILDING 2

1 BEDROOMAPARTMENT TYPE 1BUILDING 2-LEVEL 1, 2, 3, 4, 5

| ι   | UNIT NO. |     | SUITE<br>AREA |      | BALCONY<br>AREA |      | TOTAL<br>AREA |      |
|-----|----------|-----|---------------|------|-----------------|------|---------------|------|
|     |          |     | SQM           | SQFT | SQM             | SQFT | SQM           | SQFT |
| 102 | 202      | 302 | 68.88         | 741  | 7.17            | 77   | 76.05         | 819  |
| 402 | 502      |     | 00.00         | 741  | 1.11            |      | 70.00         | 015  |
| 104 | 204      | 304 | 69.03         | 743  | 7.08            | 76   | 76.11         | 819  |
| 209 | 210      | 309 |               |      |                 |      |               |      |
| 310 | 408      | 409 | 68.83         | 741  | 7.17            | 77   | 76.00         | 818  |
| 508 | 509      |     |               |      |                 |      |               |      |
| 504 |          |     | 69.00         | 743  | 7.08            | 76   | 76.08         | 819  |

|          | SUITE |      | BALCONY |      | TOTAL  |      |
|----------|-------|------|---------|------|--------|------|
| UNIT NO. | AREA  |      | AREA    |      | AREA   |      |
|          | SQM   | SQFT | SQM     | SQFT | SQM    | SQFT |
| 109      | 68.83 | 741  | 32.34   | 348  | 101.17 | 1089 |
| 110      | 68.83 | 741  | 32.29   | 348  | 101.12 | 1088 |

# 1 BEDROOMAPARTMENT TYPE 1BBUILDING 2-LEVEL 1

| UNIT NO. |       | SUITE<br>AREA |      | BALCONY<br>AREA |       | TOTAL<br>AREA |  |
|----------|-------|---------------|------|-----------------|-------|---------------|--|
|          | SQM   | SQFT          | SQM  | SQFT            | SQM   | SQFT          |  |
| 101      | 68.83 | 741           | 8.39 | 90              | 77.22 | 831           |  |

| UNIT NO. | SUITE<br>AREA |      | BALCONY<br>AREA |      | TOTAL<br>AREA |      |
|----------|---------------|------|-----------------|------|---------------|------|
|          | SQM           | SQFT | SQM             | SQFT | SQM           | SQFT |
| 117      | 81.15         | 873  | 7.08            | 76   | 88.23         | 950  |

# 1 BEDROOMAPARTMENT TYPE 3BUILDING 2-LEVEL2, 3, 4, 5

| ι   | UNIT NO. |  | SUITE<br>AREA |      | BALCONY<br>AREA |      | TOTAL<br>AREA |      |
|-----|----------|--|---------------|------|-----------------|------|---------------|------|
|     |          |  | SQM           | SQFT | SQM             | SQFT | SQM           | SQFT |
| 217 | 317      |  | 73.52         | 791  | 7.08            | 76   | 80.60         | 868  |
| 415 | 515      |  | 73.53         | 791  | 7.08            | 76   | 80.61         | 868  |

1 BEDROOMAPARTMENT TYPE 4BUILDING 2-LEVEL 1, 2, 3, 4, 5

| ι   | UNIT NO. |     | SUITE<br>AREA |      | BALCONY<br>AREA |      | TOTAL<br>AREA |      |
|-----|----------|-----|---------------|------|-----------------|------|---------------|------|
|     |          |     | SQM           | SQFT | SQM             | SQFT | SQM           | SQFT |
| 112 | 212      | 312 | 68.83         | 741  | 1.47            | 16   | 70.30         | 757  |
| 411 | 511      |     | 00.05         | /41  | 1.47            | 10   | 10.30         | 131  |