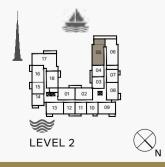

# 2 BEDROOMAPARTMENTTYPE 2BBUILDING 2-LEVEL2, 3, 4, 5

| UNIT NO. |     | SUITE<br>AREA |        |      | CONY | TOTAL<br>AREA |        |      |
|----------|-----|---------------|--------|------|------|---------------|--------|------|
|          |     | SQM           | SQFT   | SQM  | SQFT | SQM           | SQFT   |      |
| 208      | 308 | 407           | 104.29 | 1123 | 8.63 | 93            | 112.92 | 1215 |
| 507      | 07  |               | 104.30 | 1123 | 8.63 | 93            | 112.93 | 1215 |

#### 2 BEDROOM APARTMENT TYPE 3 **BUILDING 2** LEVEL 2, 3, 4, 5 -

| UNIT NO.    |  |        | SUITE<br>AREA |      | BALCONY<br>AREA |        | TOTAL<br>AREA |      |
|-------------|--|--------|---------------|------|-----------------|--------|---------------|------|
|             |  | SQM    | SQFT          | SQM  | SQFT            | SQM    | SQFT          |      |
| 207 307 506 |  | 114.79 | 1235.6        | 7.97 | 86              | 122.76 | 1321.4        |      |
| 406         |  |        | 114.78        | 1236 | 7.97            | 86     | 122.75        | 1321 |

LEVEL 3 Ŵ  $\bigotimes_{\mathbf{N}}$ LEVEL 2

FINISHES, FURNISHINGS AND SCALE ARE ILLUSTRATIVE ONLY. FINAL AREAS, DIMENSIONS, LAYOUT AND MATERIALS MAY DIFFER FROM THOSE STATED.

≫ LEVEL 5

2 BEDROOM APARTMENT TYPE 3A BUILDING 2 - LEVEL 1