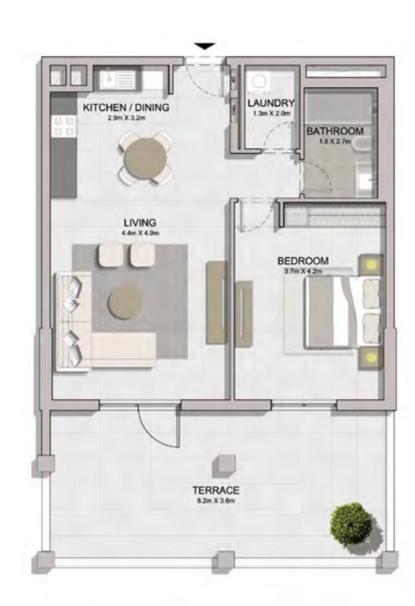

1 BEDROOMAPARTMENT TYPE 3ABUILDING 1-LEVEL 1

| KITCHEN / DINING<br>32m X 36m                    |                       | BALCONY<br>1.7m X 6.8m |
|--------------------------------------------------|-----------------------|------------------------|
|                                                  | LIVING<br>43m X 5.1m  |                        |
| LAUNDRY<br>20m X 1.8m/<br>BATHROOM<br>27m X 1.8m | BEDROOM<br>42m X 3 9m |                        |