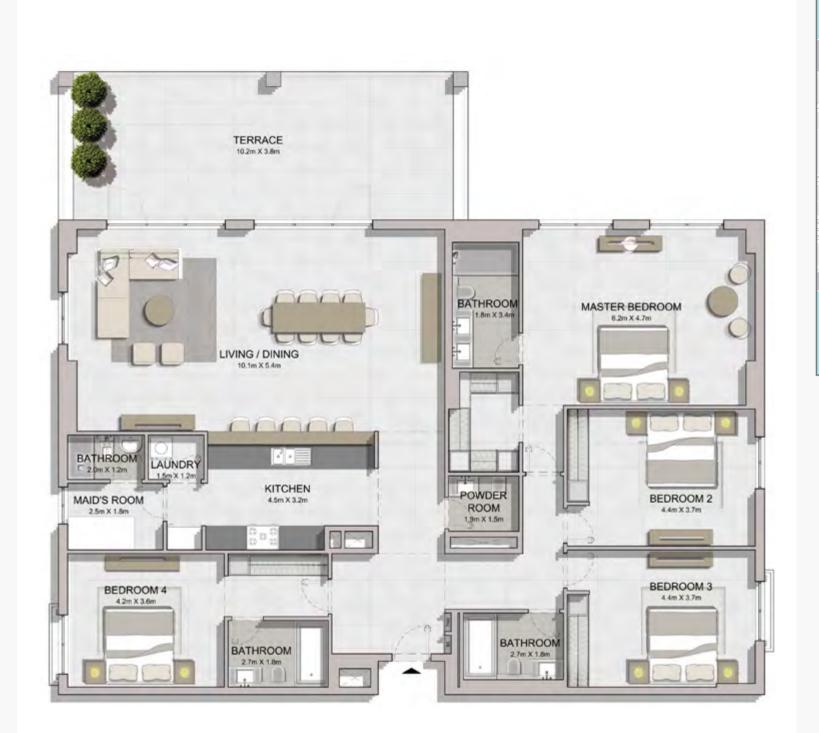

5 BEDROOM APARTMENT TYPE 1 **BUILDING 1** LEVEL 5, 6 -

TERRACE 18-4n X4 1#

BEDROOM 3

BEDROOM 3

BEDROOM 2 43m X 49m

Roof Level

| UNIT NO. | SUITE<br>AREA |      | BALCONY<br>AREA |      | TOTAL<br>AREA |      |
|----------|---------------|------|-----------------|------|---------------|------|
|          | SQM           | SQFT | SQM             | SQFT | SQM           | SQFT |
| 505      | 595.54        | 6410 | 230.88          | 2485 | 826.42        | 8896 |