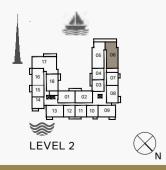

LEVEL 3 Ŵ  $\bigotimes_{\mathbf{N}}$ LEVEL 2

FINISHES, FURNISHINGS AND SCALE ARE ILLUSTRATIVE ONLY. FINAL AREAS, DIMENSIONS, LAYOUT AND MATERIALS MAY DIFFER FROM THOSE STATED.

≫ LEVEL 5

2 BEDROOM APARTMENT TYPE 3A BUILDING 2 - LEVEL 1