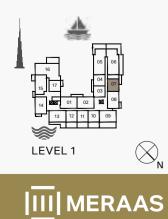

1

2 BEDROOMAPARTMENT TYPE 1BUILDING 1-LEVEL1, 2, 3, 4, 5

| ι   | UNIT NO. |     | SUITE<br>AREA |      | BALCONY<br>AREA |     | TOTAL<br>AREA |      |
|-----|----------|-----|---------------|------|-----------------|-----|---------------|------|
|     |          | SQM | SQFT          | SQM  | SQFT            | SQM | SQFT          |      |
| 101 | 201      | 301 | 104.41        | 1124 | 8.44            | 91  | 112.85        | 1215 |
| 401 | 501      |     | 104.41        | 1124 | 0.44            | 91  | 112.00        | 1215 |
| 102 | 202      | 302 | 104.19        | 1121 | 8.44            | 91  | 112.63        | 1212 |
| 402 | 502      |     | 104.19        |      | 0.44            | 91  | 112.03        | 1212 |
| 108 |          |     | 104.32        | 1123 | 8.06            | 87  | 112.38        | 1210 |
| 208 | 308      | 407 | 104.32        | 1123 | 8.34            | 90  | 112.66        | 1213 |
| 507 |          |     | 104.52        | 1123 | 0.54            | 90  | 112.00        | 1213 |
| 216 | 316      |     | 104.21        | 1122 | 8.35            | 90  | 112.56        | 1212 |
| 218 | 318      | 416 | 104.61        | 1126 | 8.34            | 90  | 112.95        | 1216 |