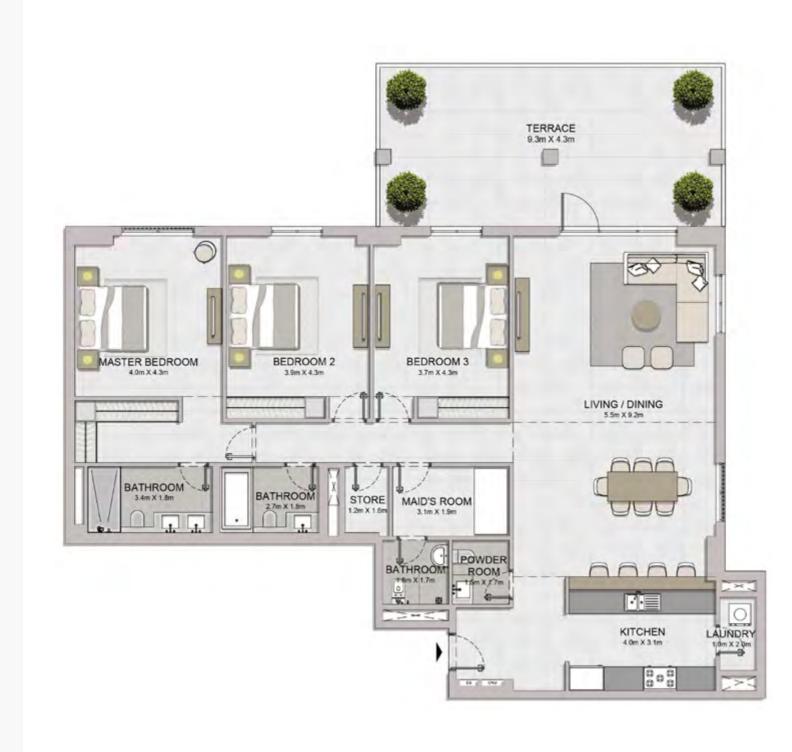

TERRACE 8.2m X 3.6m 1 3700 TERRACE 2.4m X 8.1m 200 90 LIVING / DINING 7.9m X 4.2m 8888 POWDER ROOM 2 78 8-4 1 KITCHEN 3.3m X 2.8m LAUNDRY t. 1m X 1 000 MAID'S ROOM BEDROOM 3 4.3m X 3.7m BATHROO . TERRACE 2.9m X 14.7m BEDROOM 2 4.3m X 3.9m ÷ BATHROOM .8m X 2.7 -1 1 MASTER BEDROOM 4.3m X 4.0m BATHROOM 1.8m X 3.4