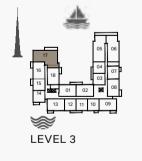

LEVEL 3 Ŵ  $\bigotimes_{\mathbf{N}}$ LEVEL 2

FINISHES, FURNISHINGS AND SCALE ARE ILLUSTRATIVE ONLY. FINAL AREAS, DIMENSIONS, LAYOUT AND MATERIALS MAY DIFFER FROM THOSE STATED.

≫ LEVEL 5

2 BEDROOM APARTMENT TYPE 3A BUILDING 2 - LEVEL 1

LEVEL 4

LEVEL 3