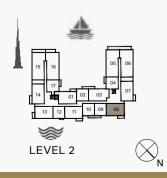

LEVEL 3 Ŵ  $\bigotimes_{\mathbf{N}}$ LEVEL 2

FINISHES, FURNISHINGS AND SCALE ARE ILLUSTRATIVE ONLY. FINAL AREAS, DIMENSIONS, LAYOUT AND MATERIALS MAY DIFFER FROM THOSE STATED.

≫ LEVEL 5

2 BEDROOM APARTMENT TYPE 3A BUILDING 2 - LEVEL 1