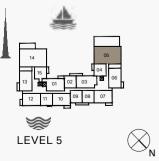

FINISHES, FURNISHINGS AND SCALE ARE ILLUSTRATIVE ONLY. FINAL AREAS, DIMENSIONS, LAYOUT AND MATERIALS MAY DIFFER FROM THOSE STATED.

FLOOR PLANS BUILDING 2

1 BEDROOMAPARTMENT TYPE 1BUILDING 2-LEVEL 1, 2, 3, 4, 5

| ι   | UNIT NO. |     | SUITE<br>AREA |      | BALCONY<br>AREA |      | TOTAL<br>AREA |      |
|-----|----------|-----|---------------|------|-----------------|------|---------------|------|
|     |          |     | SQM           | SQFT | SQM             | SQFT | SQM           | SQFT |
| 102 | 202      | 302 | 68.88         | 741  | 7.17            | 77   | 76.05         | 819  |
| 402 | 502      |     | 00.00         | 741  | 1.11            |      | 70.00         | 015  |
| 104 | 204      | 304 | 69.03         | 743  | 7.08            | 76   | 76.11         | 819  |
| 209 | 210      | 309 |               |      |                 |      |               |      |
| 310 | 408      | 409 | 68.83         | 741  | 7.17            | 77   | 76.00         | 818  |
| 508 | 509      |     |               |      |                 |      |               |      |
| 504 |          |     | 69.00         | 743  | 7.08            | 76   | 76.08         | 819  |

|          | SUITE |      | BALCONY |      | TOTAL  |      |
|----------|-------|------|---------|------|--------|------|
| UNIT NO. | AREA  |      | AREA    |      | AREA   |      |
|          | SQM   | SQFT | SQM     | SQFT | SQM    | SQFT |
| 109      | 68.83 | 741  | 32.34   | 348  | 101.17 | 1089 |
| 110      | 68.83 | 741  | 32.29   | 348  | 101.12 | 1088 |

# 1 BEDROOMAPARTMENT TYPE 1BBUILDING 2-LEVEL 1

| UNIT NO. |       | SUITE<br>AREA |      | BALCONY<br>AREA |       | TOTAL<br>AREA |  |
|----------|-------|---------------|------|-----------------|-------|---------------|--|
|          | SQM   | SQFT          | SQM  | SQFT            | SQM   | SQFT          |  |
| 101      | 68.83 | 741           | 8.39 | 90              | 77.22 | 831           |  |