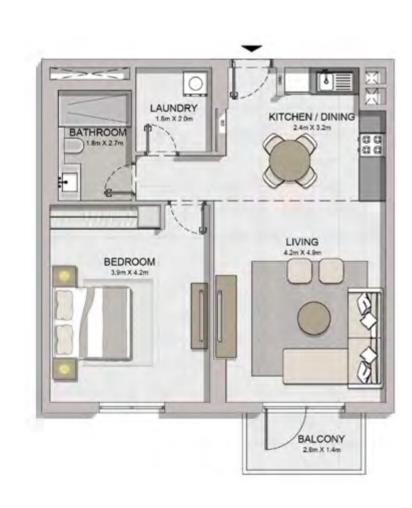

00

100 (NO

0

KITCHEN / DINING 2.4m X 3.2m

LIVING 4.2m X 4.9m

BALCONY 4.2m X 1.4m

0

LAUNDRY 1.8m X 2.0m

BATHROOM

.8m X 2.7r

BEDROOM 3.0m X.4.2m

III MERAAS

| UNIT NO. | SUITE<br>AREA |      | BALCONY<br>AREA |      | TOTAL<br>AREA |      |
|----------|---------------|------|-----------------|------|---------------|------|
|          | SQM           | SQFT | SQM             | SQFT | SQM           | SQFT |
| 110      | 68.82         | 741  | 36.38           | 392  | 105.20        | 1132 |
| 111      | 68.82         | 741  | 36.37           | 391  | 105.19        | 1132 |
| 112      | 68.82         | 741  | 36.43           | 392  | 105.25        | 1133 |