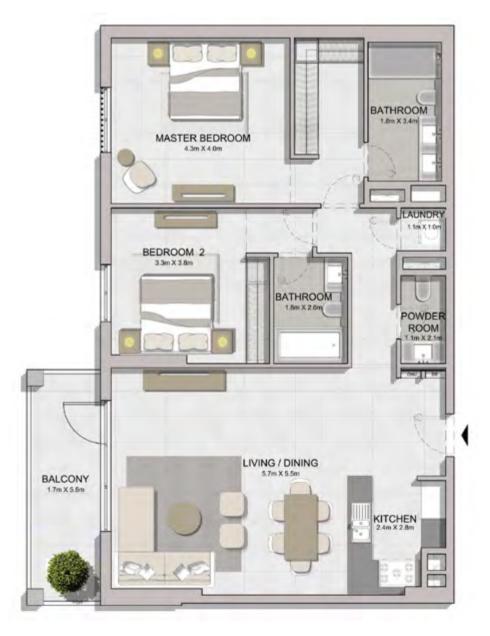

TERRACE 8.2m X 3.6m 1 3700 TERRACE 2.4m X 8.1m 200 90 LIVING / DINING 7.9m X 4.2m 8888 POWDER ROOM 2 78 8-4 1 KITCHEN 3.3m X 2.8m LAUNDRY t. 1m X 1 000 MAID'S ROOM BEDROOM 3 4.3m X 3.7m BATHROO . TERRACE 2.9m X 14.7m BEDROOM 2 4.3m X 3.9m ÷ BATHROOM .8m X 2.7 -1 1 MASTER BEDROOM 4.3m X 4.0m BATHROOM 1.8m X 3.4