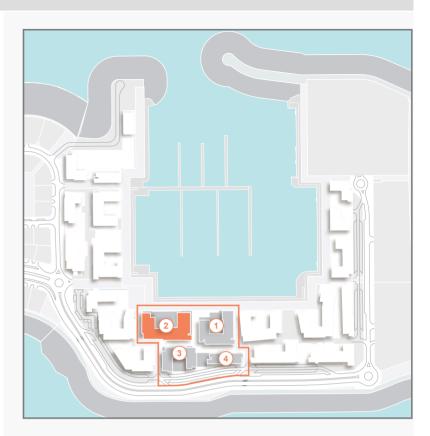

#### P O R T D E L A M E R

the first freehold master community in Jumeirah

Inspired by the allure of the Mediterranean, Port De La Mer offers more than just a unique marina promenade and easygoing seafront lifestyle. This island destination has so much more.

1 TO THE REAL

- +190 Berth marina and yacht club
- 5-star hospitality experiences
- Seaside and marina promenades overlooking Pearl Jumeira
- Beach access
- Fashionable boutiques restaurants and cafes
- Magnificent swimming pools
- Outdoor park with kids play areas
- Private landscaped terraces
- Excellent private facilities and amenities
- Controlled vehicle access

### AMENITIES

unmatched facilities at your doorstep

Residential amenities including large swimming pools, a gym, beach and marina access. Hotels, retail outlets and restaurants, all conveniently nestled along the waterfront, will infuse energy and vitality to life at Port de La Mer. A central podium, bustling piazzas and conveniently located bridges will help knit this picturesque setting together and allow residents to move freely throughout inviting open spaces.