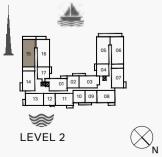

LEVEL 3 Ŵ  $\bigotimes_{\mathbf{N}}$ LEVEL 2

FINISHES, FURNISHINGS AND SCALE ARE ILLUSTRATIVE ONLY. FINAL AREAS, DIMENSIONS, LAYOUT AND MATERIALS MAY DIFFER FROM THOSE STATED.

≫ LEVEL 5

2 BEDROOM APARTMENT TYPE 3A BUILDING 2 - LEVEL 1