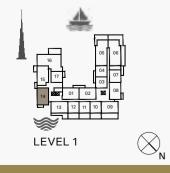

FLOOR PLANS BUILDING 1

| 1 BEDROOM  |   | APARTME | ENT TYPE 1    |
|------------|---|---------|---------------|
| BUILDING 1 | - | LEVEL   | 1, 2, 3, 4, 5 |

| ι   | UNIT NO. |     |       | SUITE<br>AREA |      | BALCONY<br>AREA |       | TOTAL<br>AREA |  |
|-----|----------|-----|-------|---------------|------|-----------------|-------|---------------|--|
|     |          |     | SQM   | SQFT          | SQM  | SQFT            | SQM   | SQFT          |  |
| 103 | 104      | 203 |       |               |      |                 | 76.00 | 818           |  |
| 204 | 303      | 304 | 68.83 | 741           | 7.17 | 77              |       |               |  |
| 403 | 503      | 504 |       |               |      |                 |       |               |  |

1 BEDROOMAPARTMENT TYPE 1ABUILDING 1-LEVEL1, 2, 3, 4, 5

| UNIT | UNIT NO. |       | ITE<br>EA | -    | CONY | TOTAL<br>AREA |      |
|------|----------|-------|-----------|------|------|---------------|------|
|      |          | SQM   | SQFT      | SQM  | SQFT | SQM           | SQFT |
| 117  |          | 68.83 | 741       | 8.34 | 90   | 77.17         | 831  |
| 215  | 315      | 68.85 | 741       | 8.44 | 91   | 77.29         | 832  |
| 414  |          | 68.84 | 741       | 8.44 | 91   | 77.28         | 832  |
| 514  |          | 68.83 | 741       | 8.44 | 91   | 77.27         | 832  |

| ι   | UNIT NO. |     |       | SUITE<br>AREA |      | BALCONY<br>AREA |       | TOTAL<br>AREA |  |
|-----|----------|-----|-------|---------------|------|-----------------|-------|---------------|--|
|     |          |     | SQM   | SQFT          | SQM  | SQFT            | SQM   | SQFT          |  |
| 211 | 212      | 311 | 68.83 | 741           | 6.85 | 74              | 75.68 | 815           |  |
| 312 |          |     | 00.00 | 741           | 0.00 | 14              | 10.00 | 010           |  |
| 410 | 411      | 510 | 68.82 | 741           | 6.85 | 74              | 75.67 | 815           |  |
| 511 |          |     | 00.02 | 741           | 0.05 | /4              | 75.07 | 015           |  |

## 1 BEDROOMAPARTMENT TYPE 3BUILDING 1-LEVEL2, 3, 4, 5

| ι   | JNIT NO |     | SUITE<br>AREA |      | BALCONY<br>AREA |      | TOTAL<br>AREA |      |
|-----|---------|-----|---------------|------|-----------------|------|---------------|------|
|     |         |     |               | SQFT | SQM             | SQFT | SQM           | SQFT |
| 207 | 307     | 406 | 79.27         | 050  | 4.57            | 49   | 83.84         | 902  |
| 506 | 3       |     | 19.21         | 853  | 4.57            | 49   | 05.04         | 302  |

1 BEDROOMAPARTMENT TYPE 3ABUILDING 1-LEVEL 1

| KITCHEN / DINING<br>32m X 36m                    |                       | BALCONY<br>1.7m X 6.8m |
|--------------------------------------------------|-----------------------|------------------------|
|                                                  | LIVING<br>43m X 5.1m  |                        |
| LAUNDRY<br>20m X 1.8m/<br>BATHROOM<br>27m X 1.8m | BEDROOM<br>42m X 3 9m |                        |

| UNIT NO. | SU<br>AR | ITE<br>EA | BALC<br>AR |      | TOTAL<br>AREA |      |  |
|----------|----------|-----------|------------|------|---------------|------|--|
|          | SQM      | SQFT      | SQM        | SQFT | SQM           | SQFT |  |
| 107      | 79.27    | 853       | 14.20      | 153  | 93.47         | 1006 |  |