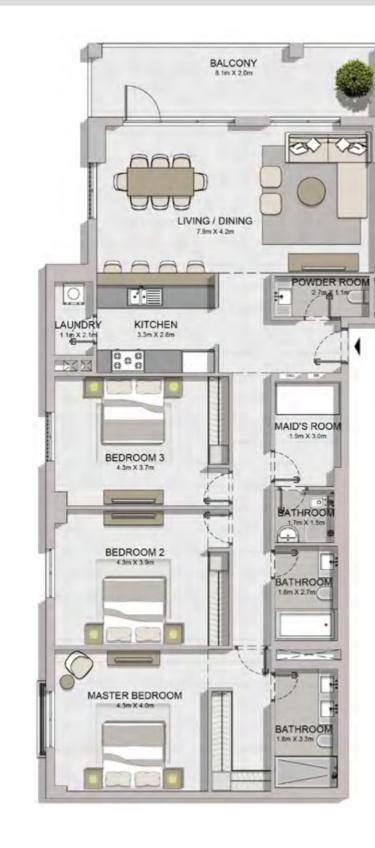

#### 2 BEDROOM APARTMENT TYPE 3 **BUILDING 2** LEVEL 2, 3, 4, 5 -

| UNIT NO.    |  |        | SUITE<br>AREA |      | BALCONY<br>AREA |        | TOTAL<br>AREA |      |
|-------------|--|--------|---------------|------|-----------------|--------|---------------|------|
|             |  | SQM    | SQFT          | SQM  | SQFT            | SQM    | SQFT          |      |
| 207 307 506 |  | 114.79 | 1235.6        | 7.97 | 86              | 122.76 | 1321.4        |      |
| 406         |  |        | 114.78        | 1236 | 7.97            | 86     | 122.75        | 1321 |

LEVEL 3 Ŵ  $\bigotimes_{\mathbf{N}}$ LEVEL 2

FINISHES, FURNISHINGS AND SCALE ARE ILLUSTRATIVE ONLY. FINAL AREAS, DIMENSIONS, LAYOUT AND MATERIALS MAY DIFFER FROM THOSE STATED.

≫ LEVEL 5

2 BEDROOM APARTMENT TYPE 3A BUILDING 2 - LEVEL 1

| UNIT NO. | SUITE<br>AREA |      | BALCONY<br>AREA |      | TOTAL<br>AREA |      |
|----------|---------------|------|-----------------|------|---------------|------|
|          | SQM           | SQFT | SQM             | SQFT | SQM           | SQFT |
| 107      | 114.79        | 1236 | 16.08           | 173  | 130.87        | 1409 |