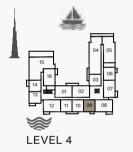

4 BEDROOM APARTMENT TYPE 1 **BUILDING 1** LEVEL 4 -

| UNIT NO. | SUITE<br>AREA |      | BALCONY<br>AREA |      | TOTAL<br>AREA |      |
|----------|---------------|------|-----------------|------|---------------|------|
|          | SQM           | SQFT | SQM             | SQFT | SQM           | SQFT |
| 415      | 224.27        | 2414 | 74.29           | 800  | 298.56        | 3214 |

| 4 BEDROOM  | APART | IMENT TYPI | Ξ2 |
|------------|-------|------------|----|
| BUILDING 1 | -     | LEVEL      | 4  |

| UNIT NO. | SUITE<br>AREA |      | BALCONY<br>AREA |      | TOTAL<br>AREA |      |
|----------|---------------|------|-----------------|------|---------------|------|
|          | SQM           | SQFT | SQM             | SQFT | SQM           | SQFT |
| 404      | 228.96        | 2465 | 25.16           | 271  | 254.12        | 2735 |