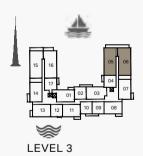

LEVEL 3 Ŵ  $\bigotimes_{\mathbf{N}}$ LEVEL 2

FINISHES, FURNISHINGS AND SCALE ARE ILLUSTRATIVE ONLY. FINAL AREAS, DIMENSIONS, LAYOUT AND MATERIALS MAY DIFFER FROM THOSE STATED.

≫ LEVEL 5

2 BEDROOM APARTMENT TYPE 3A BUILDING 2 - LEVEL 1

LEVEL 4

LEVEL 3