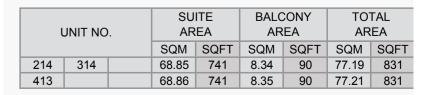

# 2 BEDROOMAPARTMENT TYPE 3BBUILDING 2-LEVEL 1, 2, 3, 4, 5

| UNIT NO. |             |  | SUITE<br>AREA |      | BALCONY<br>AREA |      | TOTAL<br>AREA |      |
|----------|-------------|--|---------------|------|-----------------|------|---------------|------|
|          |             |  | SQM           | SQFT | SQM             | SQFT | SQM           | SQFT |
| 114      | 114 214 314 |  | 114.68        | 1234 | 10.59           | 114  | 125.27        | 13/8 |
| 413      | 413 513     |  | 114.00        | 1234 | 10.59           | 114  | 125.27        | 1340 |