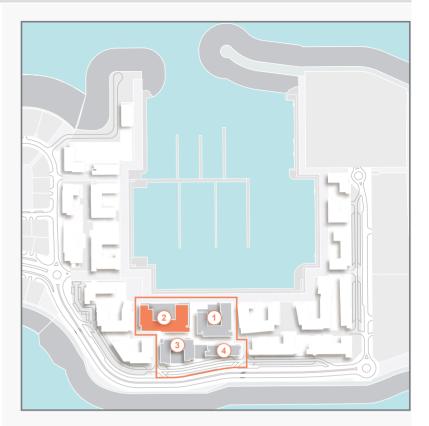

#### P O R T D E L A M E R

the first freehold master community in Jumeirah

Inspired by the allure of the Mediterranean, Port De La Mer offers more than just a unique marina promenade and easygoing seafront lifestyle. This island destination has so much more.

Port de La Mer can be reached by road and sea, meaning residents can take in the spectacular coastline at their leisure, be at one of the city's famous shopping malls in minutes or be boarding a flight to more than 240 destinations in next to no time. Residences at Port de La Mer are within 10-minutes from La Mer and City Walk, a lifestyle destination by Meraas, with great road links to the city's two airports.

### AMENITIES

unmatched facilities at your doorstep

Residential amenities including large swimming pools, a gym, beach and marina access. Hotels, retail outlets and restaurants, all conveniently nestled along the waterfront, will infuse energy and vitality to life at Port de La Mer. A central podium, bustling piazzas and conveniently located bridges will help knit this picturesque setting together and allow residents to move freely throughout inviting open spaces.