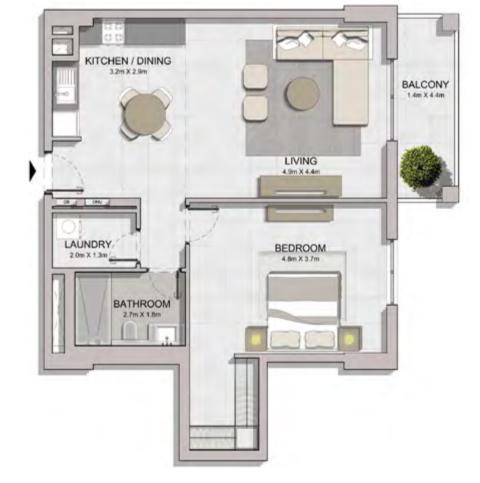

FLOOR PLANS BUILDING 1

| 1 BEDROOM  |   | APARTME | ENT TYPE 1    |
|------------|---|---------|---------------|
| BUILDING 1 | - | LEVEL   | 1, 2, 3, 4, 5 |

| ι   | UNIT NO. |     |       | SUITE<br>AREA |      | BALCONY<br>AREA |       | TOTAL<br>AREA |  |
|-----|----------|-----|-------|---------------|------|-----------------|-------|---------------|--|
|     |          |     | SQM   | SQFT          | SQM  | SQFT            | SQM   | SQFT          |  |
| 103 | 104      | 203 |       |               |      |                 | 76.00 | 818           |  |
| 204 | 303      | 304 | 68.83 | 741           | 7.17 | 77              |       |               |  |
| 403 | 503      | 504 |       |               |      |                 |       |               |  |

1 BEDROOMAPARTMENT TYPE 1ABUILDING 1-LEVEL1, 2, 3, 4, 5

| UNIT | UNIT NO. |       | ITE<br>EA | -    | CONY | TOTAL<br>AREA |      |
|------|----------|-------|-----------|------|------|---------------|------|
|      |          | SQM   | SQFT      | SQM  | SQFT | SQM           | SQFT |
| 117  |          | 68.83 | 741       | 8.34 | 90   | 77.17         | 831  |
| 215  | 315      | 68.85 | 741       | 8.44 | 91   | 77.29         | 832  |
| 414  |          | 68.84 | 741       | 8.44 | 91   | 77.28         | 832  |
| 514  |          | 68.83 | 741       | 8.44 | 91   | 77.27         | 832  |

| ι   | UNIT NO. |     |       | SUITE<br>AREA |      | BALCONY<br>AREA |       | TOTAL<br>AREA |  |
|-----|----------|-----|-------|---------------|------|-----------------|-------|---------------|--|
|     |          |     | SQM   | SQFT          | SQM  | SQFT            | SQM   | SQFT          |  |
| 211 | 212      | 311 | 68.83 | 741           | 6.85 | 74              | 75.68 | 815           |  |
| 312 |          |     | 00.00 | 741           | 0.00 | 14              | 10.00 | 010           |  |
| 410 | 411      | 510 | 68.82 | 741           | 6.85 | 74              | 75.67 | 815           |  |
| 511 |          |     | 00.02 | 741           | 0.05 | /4              | 75.07 | 015           |  |