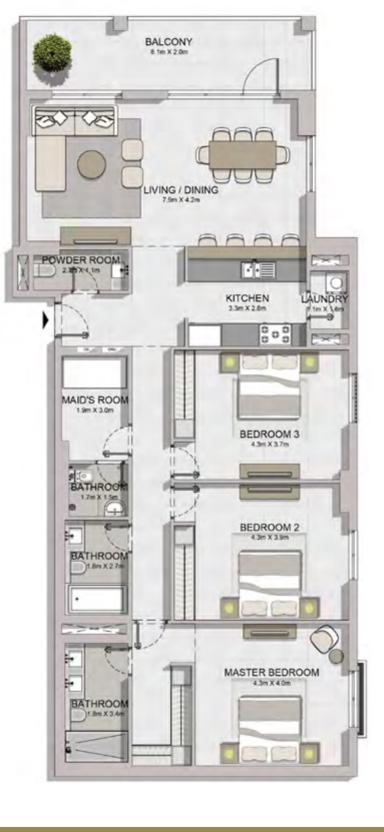

TERRACE 8.2m X 3.6m 1 3700 TERRACE 2.4m X 8.1m 200 90 LIVING / DINING 7.9m X 4.2m 8888 POWDER ROOM 2 78 8-4 1 KITCHEN 3.3m X 2.8m LAUNDRY t. 1m X 1 000 MAID'S ROOM BEDROOM 3 4.3m X 3.7m BATHROO . TERRACE 2.9m X 14.7m BEDROOM 2 4.3m X 3.9m ÷ BATHROOM .8m X 2.7 -1 1 MASTER BEDROOM 4.3m X 4.0m BATHROOM 1.8m X 3.4