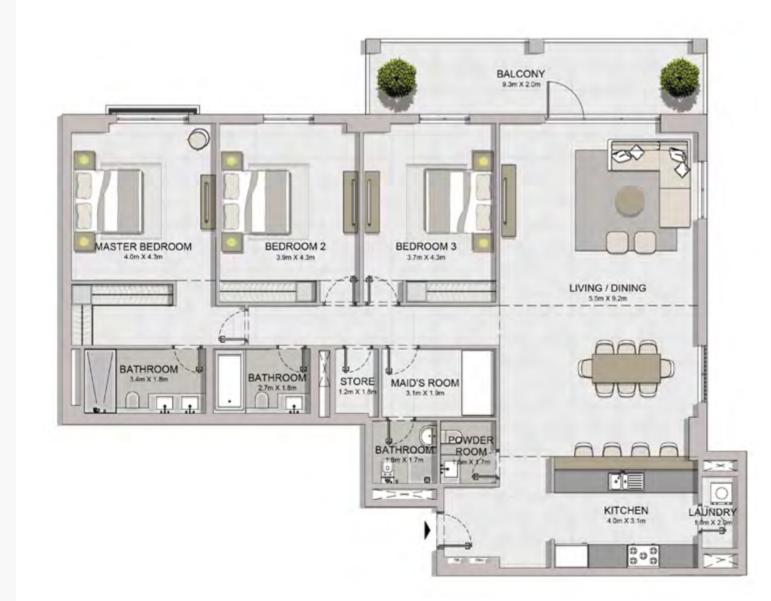

TERRACE 8.2m X 3.6m 1 3700 TERRACE 2.4m X 8.1m 200 90 LIVING / DINING 7.9m X 4.2m 8888 POWDER ROOM 2 78 8-4 1 KITCHEN 3.3m X 2.8m LAUNDRY t. 1m X 1 000 MAID'S ROOM BEDROOM 3 4.3m X 3.7m BATHROO . TERRACE 2.9m X 14.7m BEDROOM 2 4.3m X 3.9m ÷ BATHROOM .8m X 2.7 -1 1 MASTER BEDROOM 4.3m X 4.0m BATHROOM 1.8m X 3.4