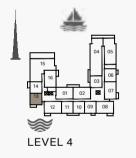

LEVEL 4

2 BEDROOMAPARTMENT TYPE 1BUILDING 2-LEVEL 1, 2, 3, 4, 5

| UNIT NO. |     | UNIT NO. SUITE |        | BALCONY<br>AREA |      | TOTAL<br>AREA |        |      |
|----------|-----|----------------|--------|-----------------|------|---------------|--------|------|
|          |     |                | SQM    | SQFT            | SQM  | SQFT          | SQM    | SQFT |
| 111      |     |                | 104.24 | 1122            | 8.30 | 89            | 112.54 | 1211 |
| 211      | 311 | 410            | 104.24 | 1122            | 8.44 | 91            | 112.68 | 1213 |
| 510      |     |                | 104.24 | 1122            | 0.44 | 51            | 112.00 | 1215 |