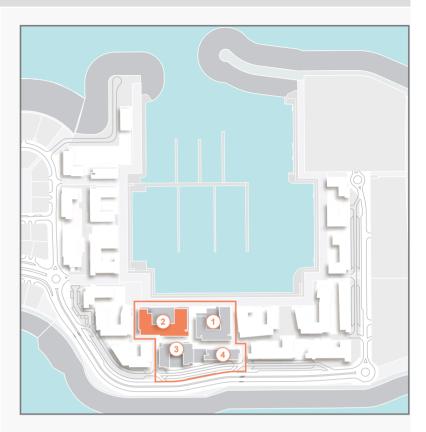

#### P O R T D E L A M E R

the first freehold master community in Jumeirah

Inspired by the allure of the Mediterranean, Port De La Mer offers more than just a unique marina promenade and easygoing seafront lifestyle. This island destination has so much more.

### AMENITIES

unmatched facilities at your doorstep

Residential amenities including large swimming pools, a gym, beach and marina access. Hotels, retail outlets and restaurants, all conveniently nestled along the waterfront, will infuse energy and vitality to life at Port de La Mer. A central podium, bustling piazzas and conveniently located bridges will help knit this picturesque setting together and allow residents to move freely throughout inviting open spaces.