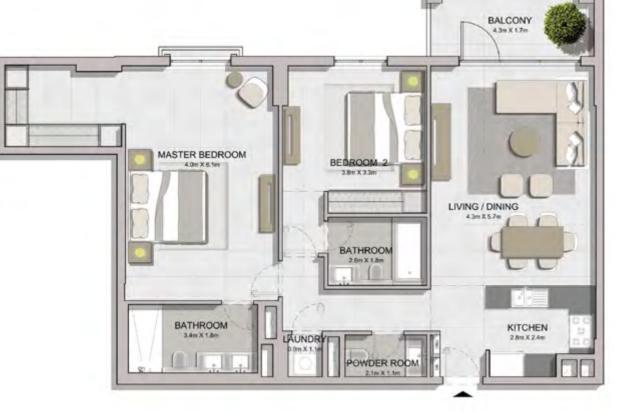

2 BEDROOMAPARTMENT TYPE 2ABUILDING 2-LEVEL 1

| BATHROOM<br>3.4m x 1.8m     | LAUNDRY               | KITCHEN<br>2Åm X 2Åm           |
|-----------------------------|-----------------------|--------------------------------|
| MASTER BEDROO<br>40m X 4.3m | M                     | LIVING / DINING<br>4.3m X 5.7m |
|                             | BEDROOM 2<br>38m X33m |                                |
|                             | TERRACE               | BALCONY<br>4.8m X 1.7m         |
| 8                           | 7.9m X 3.6m           |                                |