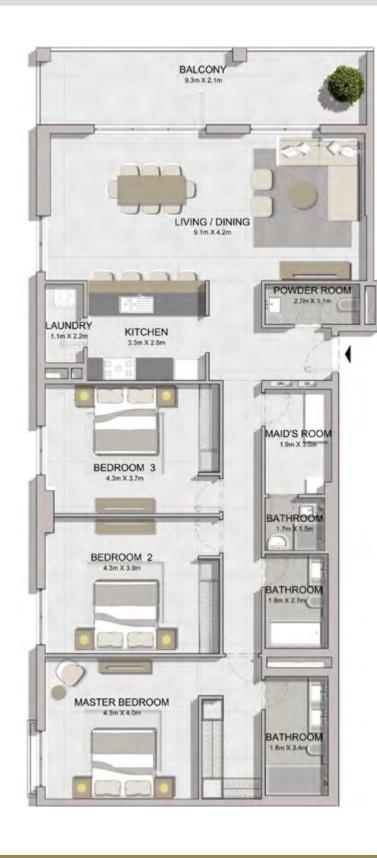

FINISHES, FURNISHINGS AND SCALE ARE ILLUSTRATIVE ONLY. FINAL AREAS, DIMENSIONS, LAYOUT AND MATERIALS MAY DIFFER FROM THOSE STATED.

FLOOR PLANS BUILDING 2

1 BEDROOMAPARTMENT TYPE 1BUILDING 2-LEVEL 1, 2, 3, 4, 5