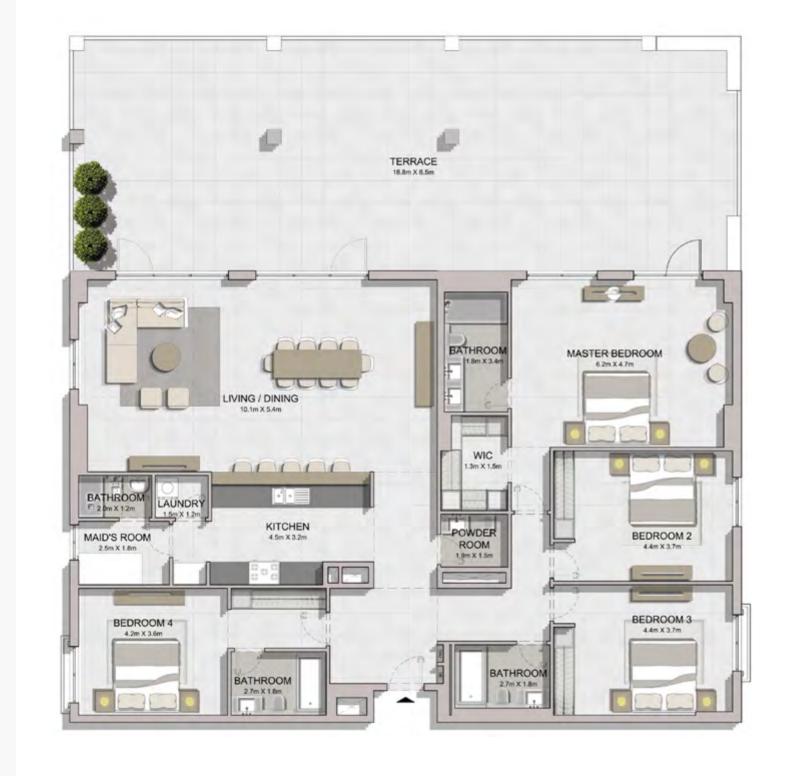

5 BEDROOM APARTMENT TYPE 1 **BUILDING 1** LEVEL 5, 6 -

TERRACE 18-4n X4 1#

BEDROOM 3

BEDROOM 3

BEDROOM 2 43m X 49m

Roof Level

| UNIT NO. | SUITE<br>AREA |      | BALCONY<br>AREA |      | TOTAL<br>AREA |      |
|----------|---------------|------|-----------------|------|---------------|------|
|          | SQM           | SQFT | SQM             | SQFT | SQM           | SQFT |
| 505      | 595.54        | 6410 | 230.88          | 2485 | 826.42        | 8896 |

IIII MERAAS

Lower Level

| UNIT NO. | SUITE<br>AREA |      | BALC<br>AR |      | TOTAL<br>AREA |      |
|----------|---------------|------|------------|------|---------------|------|
|          | SQM           | SQFT | SQM        | SQFT | SQM           | SQFT |
| 505      | 595.54        | 6410 | 230.88     | 2485 | 826.42        | 8896 |

#### **Roof Level**

| UNIT NO. | UNIT NO. SUITE |      | BALCONY<br>AREA |      | TOTAL<br>AREA |      |
|----------|----------------|------|-----------------|------|---------------|------|
|          | SQM            | SQFT | SQM             | SQFT | SQM           | SQFT |
| 505      | 536.57         | 5776 | 298.45          | 3212 | 835.02        | 8988 |