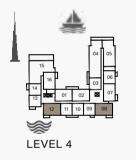

LEVEL 4

2 BEDROOMAPARTMENT TYPE 1BUILDING 2-LEVEL 1, 2, 3, 4, 5

| UNIT NO. |     | UNIT NO. SUITE |        | BALCONY<br>AREA |      | TOTAL<br>AREA |        |      |
|----------|-----|----------------|--------|-----------------|------|---------------|--------|------|
|          |     |                | SQM    | SQFT            | SQM  | SQFT          | SQM    | SQFT |
| 111      |     |                | 104.24 | 1122            | 8.30 | 89            | 112.54 | 1211 |
| 211      | 311 | 410            | 104.24 | 1122            | 8.44 | 91            | 112.68 | 1213 |
| 510      |     |                | 104.24 | 1122            | 0.44 | 51            | 112.00 | 1215 |