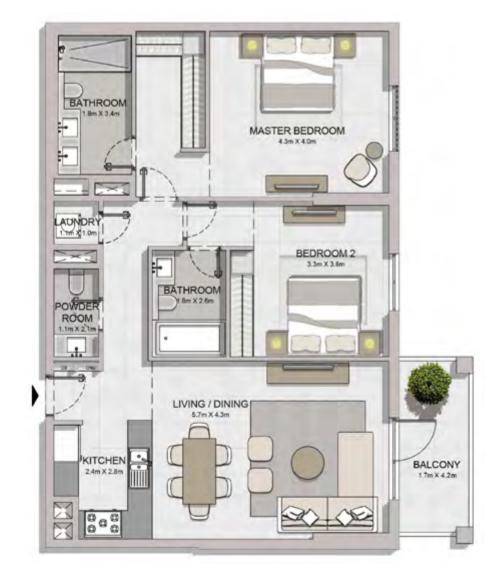

## **3 BEDROOM**APARTMENT TYPE 1ABUILDING 1-LEVEL 1

| UNIT NO. | SUITE<br>AREA |      | BALCONY<br>AREA |      | TOTAL<br>AREA |      |
|----------|---------------|------|-----------------|------|---------------|------|
|          | SQM           | SQFT | SQM             | SQFT | SQM           | SQFT |
| 105      | 160.36        | 1726 | 47.77           | 514  | 208.13        | 2240 |