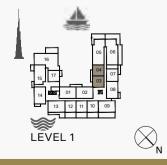

retail outlets and restaurants, all conveniently nestled along the waterfront, will infuse energy and vitality to life at Port de La Mer. A central podium, bustling piazzas and conveniently located bridges will help knit this picturesque setting together and allow residents to move freely throughout inviting open spaces.





### LA RIVE

# live for moments that you can't put into words

With winding walkways, lush green terraces and views that dreams are made of, La Rive at Port de La Mer is truly one-of-a-kind. With a world-class marina and hospitality experiences, along with unmatched amenities, this island getaway is perfect for those who enjoy the finer things in life. Choose from a spectacular selection of 1, 2, 3, 4, and 5-bedroom apartments.







FLOOR PLANS BUILDING 1













| 1 BEDROOM  |   | APARTME | ENT TYPE 1    |
|------------|---|---------|---------------|
| BUILDING 1 | - | LEVEL   | 1, 2, 3, 4, 5 |



| ι   | UNIT NO. |     |       | SUITE<br>AREA |      | BALCONY<br>AREA |       | TOTAL<br>AREA |  |
|-----|----------|-----|-------|---------------|------|-----------------|-------|---------------|--|
|     |          |     | SQM   | SQFT          | SQM  | SQFT            | SQM   | SQFT          |  |
| 103 | 104      | 203 |       |               |      |                 | 76.00 | 818           |  |
| 204 | 303      | 304 | 68.83 | 741           | 7.17 | 77              |       |               |  |
| 403 | 503      | 504 |       |               |      |                 |       |               |  |















1 BEDROOMAPARTMENT TYPE 1ABUILDING 1-