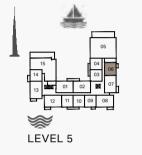

## 1 BEDROOMAPARTMENT TYPE 3BUILDING 1-LEVEL2, 3, 4, 5

| ι   | JNIT NO |     | SUITE<br>AREA |      | BALCONY<br>AREA |      | TOTAL<br>AREA |      |
|-----|---------|-----|---------------|------|-----------------|------|---------------|------|
|     |         |     |               | SQFT | SQM             | SQFT | SQM           | SQFT |
| 207 | 307     | 406 | 79.27         | 050  | 4.57            | 49   | 83.84         | 902  |
| 506 | 3       |     | 19.21         | 853  | 4.57            | 49   | 05.04         | 302  |

| UNIT NO. | SU<br>AR | ITE<br>EA | BALC<br>AR |      | TOTAL<br>AREA |      |  |
|----------|----------|-----------|------------|------|---------------|------|--|
|          | SQM      | SQFT      | SQM        | SQFT | SQM           | SQFT |  |
| 107      | 79.27    | 853       | 14.20      | 153  | 93.47         | 1006 |  |