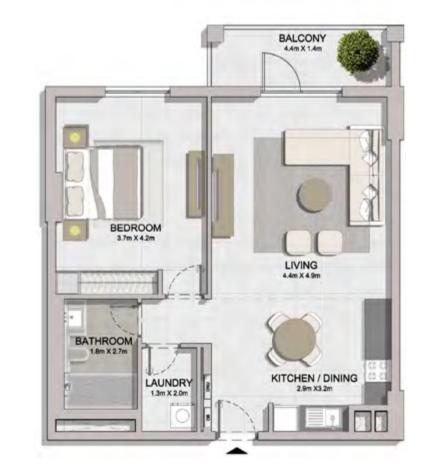

1 BEDROOMAPARTMENT TYPE 3ABUILDING 1-LEVEL 1

| KITCHEN / DINING<br>32m X 36m                    |                       | BALCONY<br>1.7m X 6.8m |
|--------------------------------------------------|-----------------------|------------------------|
|                                                  | LIVING<br>43m X 5.1m  |                        |
| LAUNDRY<br>20m X 1.8m/<br>BATHROOM<br>27m X 1.8m | BEDROOM<br>42m X 3 9m |                        |