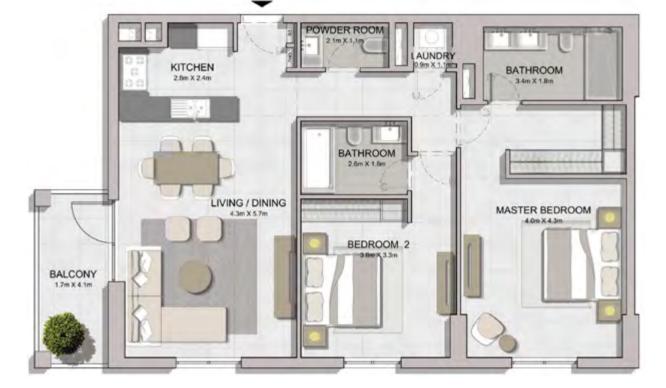

2 BEDROOMAPARTMENT TYPE 2ABUILDING 2-LEVEL 1

| BATHROOM<br>3.4m x 1.8m     | LAUNDRY               | KITCHEN<br>2Åm X 2Åm           |
|-----------------------------|-----------------------|--------------------------------|
| MASTER BEDROO<br>40m X 4.3m | M                     | LIVING / DINING<br>4.3m X 5.7m |
|                             | BEDROOM 2<br>38m X33m |                                |
|                             | TERRACE               | BALCONY<br>4.8m X 1.7m         |
| 8                           | 7.9m X 3.6m           |                                |

| UNIT NO. | SUITE<br>AREA |      | BALC<br>AR |      | TOTAL<br>AREA |      |
|----------|---------------|------|------------|------|---------------|------|
|          | SQM           | SQFT | SQM        | SQFT | SQM           | SQFT |
| 108      | 104.30        | 1123 | 40.11      | 432  | 144.41        | 1554 |