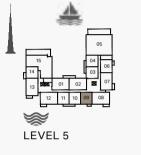

III MERAAS

4 BEDROOMAPARTMENT TYPE 3BUILDING 1-LEVEL 5

| UNIT NO. | SUITE<br>AREA |      | BALCONY<br>AREA |      | TOTAL<br>AREA |      |
|----------|---------------|------|-----------------|------|---------------|------|
|          | SQM           | SQFT | SQM             | SQFT | SQM           | SQFT |
| 515      | 230.33        | 2479 | 75.44           | 812  | 305.77        | 3291 |

IIII MERAAS

Lower Level

| UNIT NO. | SUITE<br>AREA |      | BALC<br>AR |      | TOTAL<br>AREA |      |
|----------|---------------|------|------------|------|---------------|------|
|          | SQM           | SQFT | SQM        | SQFT | SQM           | SQFT |
| 505      | 595.54        | 6410 | 230.88     | 2485 | 826.42        | 8896 |

5 BEDROOM APARTMENT TYPE 1 **BUILDING 1** LEVEL 5, 6 -

TERRACE 18-4n X4 1#

BEDROOM 3

BEDROOM 3

BEDROOM 2 43m X 49m

Roof Level

| UNIT NO. | SUITE<br>AREA |      | BALCONY<br>AREA |      | TOTAL<br>AREA |      |
|----------|---------------|------|-----------------|------|---------------|------|
|          | SQM           | SQFT | SQM             | SQFT | SQM           | SQFT |
| 505      | 595.54        | 6410 | 230.88          | 2485 | 826.42        | 8896 |