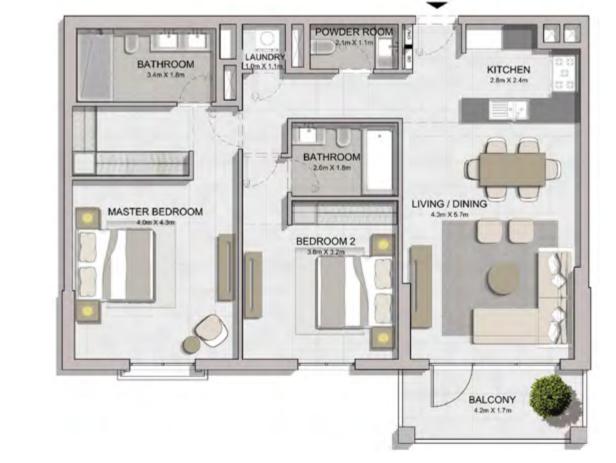

2 BEDROOMAPARTMENT TYPE 2ABUILDING 2-LEVEL 1

| BATHROOM<br>3.4m x 1.8m     | LAUNDRY               | KITCHEN<br>2Åm X 2Åm           |
|-----------------------------|-----------------------|--------------------------------|
| MASTER BEDROO<br>40m X 4.3m | M                     | LIVING / DINING<br>4.3m X 5.7m |
|                             | BEDROOM 2<br>38m X33m |                                |
|                             | TERRACE               | BALCONY<br>4.8m X 1.7m         |
| 8                           | 7.9m X 3.6m           |                                |

| UNIT NO. | SUITE<br>AREA |      | BALC<br>AR |      | TOTAL<br>AREA |      |
|----------|---------------|------|------------|------|---------------|------|
|          | SQM           | SQFT | SQM        | SQFT | SQM           | SQFT |
| 108      | 104.30        | 1123 | 40.11      | 432  | 144.41        | 1554 |