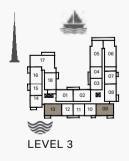

# 2 BEDROOMAPARTMENT TYPE 3BBUILDING 2-LEVEL 1, 2, 3, 4, 5

| UNIT NO. |             |  | SUITE<br>AREA |      | BALCONY<br>AREA |      | TOTAL<br>AREA |      |
|----------|-------------|--|---------------|------|-----------------|------|---------------|------|
|          |             |  | SQM           | SQFT | SQM             | SQFT | SQM           | SQFT |
| 114      | 114 214 314 |  | 114.68        | 1234 | 10.59           | 114  | 125.27        | 13/8 |
| 413      | 413 513     |  | 114.00        | 1234 | 10.59           | 114  | 125.27        | 1340 |