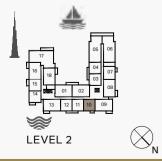

FLOOR PLANS BUILDING 1

| 1 BEDROOM  |   | APARTME | ENT TYPE 1    |
|------------|---|---------|---------------|
| BUILDING 1 | - | LEVEL   | 1, 2, 3, 4, 5 |

| ι   | UNIT NO. |     |       | SUITE<br>AREA |      | BALCONY<br>AREA |       | TOTAL<br>AREA |  |
|-----|----------|-----|-------|---------------|------|-----------------|-------|---------------|--|
|     |          |     | SQM   | SQFT          | SQM  | SQFT            | SQM   | SQFT          |  |
| 103 | 104      | 203 |       |               |      |                 | 76.00 | 818           |  |
| 204 | 303      | 304 | 68.83 | 741           | 7.17 | 77              |       |               |  |
| 403 | 503      | 504 |       |               |      |                 |       |               |  |

1 BEDROOMAPARTMENT TYPE 1ABUILDING 1-LEVEL1, 2, 3, 4, 5

| UNIT | UNIT NO. |       | ITE<br>EA | -    | CONY | TOTAL<br>AREA |      |
|------|----------|-------|-----------|------|------|---------------|------|
|      |          | SQM   | SQFT      | SQM  | SQFT | SQM           | SQFT |
| 117  |          | 68.83 | 741       | 8.34 | 90   | 77.17         | 831  |
| 215  | 315      | 68.85 | 741       | 8.44 | 91   | 77.29         | 832  |
| 414  |          | 68.84 | 741       | 8.44 | 91   | 77.28         | 832  |
| 514  |          | 68.83 | 741       | 8.44 | 91   | 77.27         | 832  |

| ι   | UNIT NO. |     |       | SUITE<br>AREA |      | BALCONY<br>AREA |       | TOTAL<br>AREA |  |
|-----|----------|-----|-------|---------------|------|-----------------|-------|---------------|--|
|     |          |     | SQM   | SQFT          | SQM  | SQFT            | SQM   | SQFT          |  |
| 211 | 212      | 311 | 68.83 | 741           | 6.85 | 74              | 75.68 | 815           |  |
| 312 |          |     | 00.00 | 741           | 0.00 | 14              | 10.00 | 010           |  |
| 410 | 411      | 510 | 68.82 | 741           | 6.85 | 74              | 75.67 | 815           |  |
| 511 |          |     | 00.02 | 741           | 0.05 | /4              | 75.07 | 015           |  |