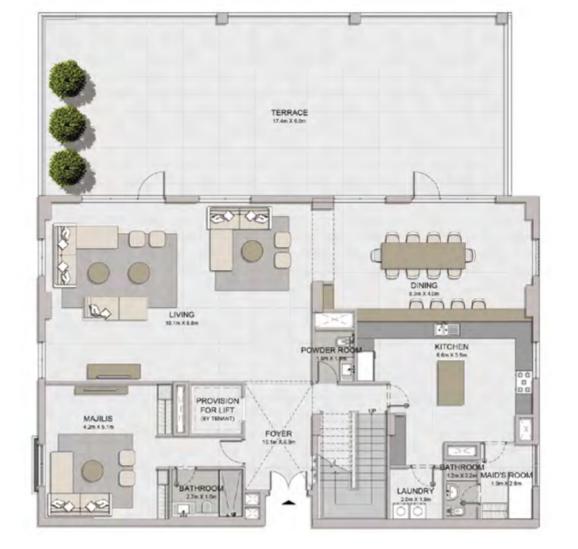

TERRACE 8.2m X 3.6m 1 3700 TERRACE 2.4m X 8.1m 200 90 LIVING / DINING 7.9m X 4.2m 8888 POWDER ROOM 2 78 8-4 1 KITCHEN 3.3m X 2.8m LAUNDRY t. 1m X 1 000 MAID'S ROOM BEDROOM 3 4.3m X 3.7m BATHROO . TERRACE 2.9m X 14.7m BEDROOM 2 4.3m X 3.9m ÷ BATHROOM .8m X 2.7 -1 1 MASTER BEDROOM 4.3m X 4.0m BATHROOM 1.8m X 3.4