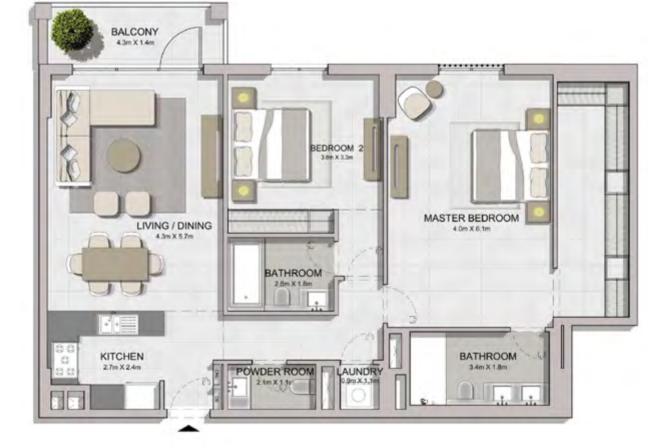

1

2 BEDROOMAPARTMENT TYPE 1BUILDING 1-LEVEL1, 2, 3, 4, 5

| ι   | UNIT NO. |     | SUITE<br>AREA |      | BALCONY<br>AREA |     | TOTAL<br>AREA |      |
|-----|----------|-----|---------------|------|-----------------|-----|---------------|------|
|     |          | SQM | SQFT          | SQM  | SQFT            | SQM | SQFT          |      |
| 101 | 201      | 301 | 104.41        | 1124 | 8.44            | 91  | 112.85        | 1215 |
| 401 | 501      |     | 104.41        | 1124 | 0.44            | 91  | 112.00        | 1215 |
| 102 | 202      | 302 | 104.19        | 1121 | 8.44            | 91  | 112.63        | 1212 |
| 402 | 502      |     | 104.19        |      | 0.44            | 91  | 112.03        | 1212 |
| 108 |          |     | 104.32        | 1123 | 8.06            | 87  | 112.38        | 1210 |
| 208 | 308      | 407 | 104.32        | 1123 | 8.34            | 90  | 112.66        | 1213 |
| 507 |          |     | 104.52        | 1123 | 0.54            | 90  | 112.00        | 1213 |
| 216 | 316      |     | 104.21        | 1122 | 8.35            | 90  | 112.56        | 1212 |
| 218 | 318      | 416 | 104.61        | 1126 | 8.34            | 90  | 112.95        | 1216 |