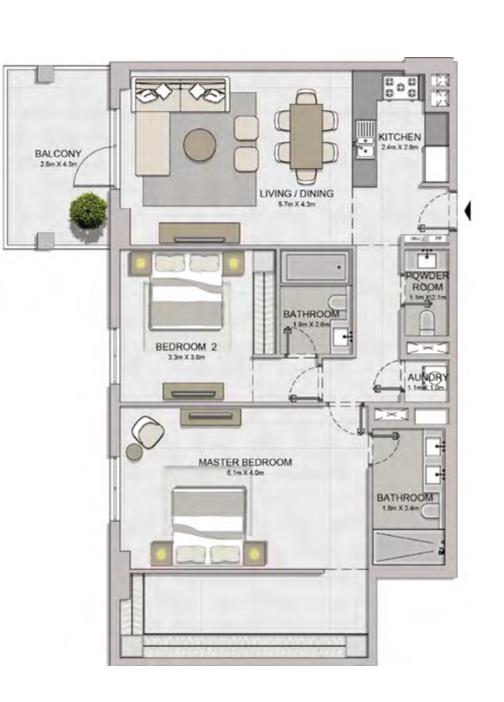

2 BEDROOM APARTMENT TYPE 2A **BUILDING 1** LEVEL 1 -

| UNIT NO. | SUITE<br>AREA |      | BALCONY<br>AREA |      | TOTAL<br>AREA |      |
|----------|---------------|------|-----------------|------|---------------|------|
|          | SQM           | SQFT | SQM             | SQFT | SQM           | SQFT |
| 109      | 104.34        | 1123 | 53.91           | 580  | 158.25        | 1703 |

| UNIT NO. | SUITE<br>AREA |      | BALCONY<br>AREA |      | TOTAL<br>AREA |      |
|----------|---------------|------|-----------------|------|---------------|------|
|          | SQM           | SQFT | SQM             | SQFT | SQM           | SQFT |
| 109      | 104.34        | 1123 | 53.91           | 580  | 158.25        | 1703 |