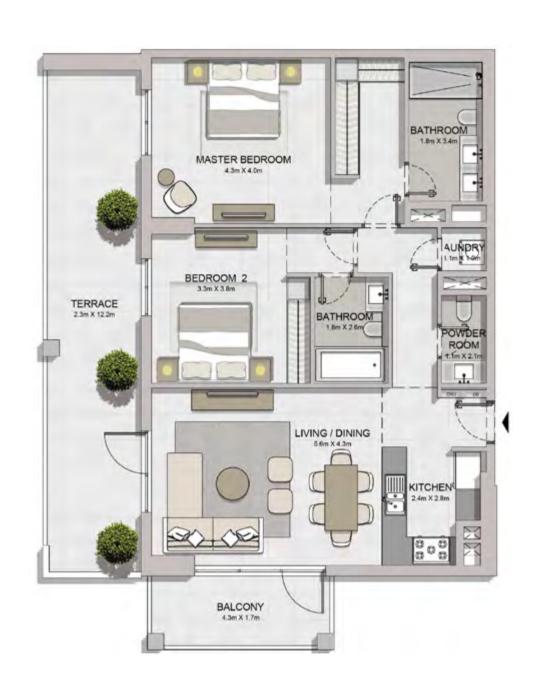

2 BEDROOMAPARTMENT TYPE 2ABUILDING 2-LEVEL 1

| BATHROOM<br>3.4m x 1.8m     | LAUNDRY               | KITCHEN<br>2Åm X 2Åm           |
|-----------------------------|-----------------------|--------------------------------|
| MASTER BEDROO<br>40m X 4.3m | M                     | LIVING / DINING<br>4.3m X 5.7m |
|                             | BEDROOM 2<br>38m X33m |                                |
|                             | TERRACE               | BALCONY<br>4.8m X 1.7m         |
| 8                           | 7.9m X 3.6m           |                                |

| UNIT NO. | SUITE<br>AREA |      | BALC<br>AR |      | TOTAL<br>AREA |      |
|----------|---------------|------|------------|------|---------------|------|
|          | SQM           | SQFT | SQM        | SQFT | SQM           | SQFT |
| 108      | 104.30        | 1123 | 40.11      | 432  | 144.41        | 1554 |