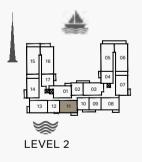

FLOOR PLANS BUILDING 1

| 1 BEDROOM  |   | APARTME | ENT TYPE 1    |
|------------|---|---------|---------------|
| BUILDING 1 | - | LEVEL   | 1, 2, 3, 4, 5 |

| ι   | UNIT NO. |     |       | SUITE<br>AREA |      | BALCONY<br>AREA |       | TOTAL<br>AREA |  |
|-----|----------|-----|-------|---------------|------|-----------------|-------|---------------|--|
|     |          |     | SQM   | SQFT          | SQM  | SQFT            | SQM   | SQFT          |  |
| 103 | 104      | 203 |       |               |      |                 | 76.00 | 818           |  |
| 204 | 303      | 304 | 68.83 | 741           | 7.17 | 77              |       |               |  |
| 403 | 503      | 504 |       |               |      |                 |       |               |  |

## 1 BEDROOMAPARTMENT TYPE 3BUILDING 1-LEVEL2, 3, 4, 5

| ι   | JNIT NO |     | SUITE<br>AREA |      | BALCONY<br>AREA |      | TOTAL<br>AREA |      |
|-----|---------|-----|---------------|------|-----------------|------|---------------|------|
|     |         |     |               | SQFT | SQM             | SQFT | SQM           | SQFT |
| 207 | 307     | 406 | 79.27         | 050  | 4.57            | 49   | 83.84         | 902  |
| 506 | 3       |     | 19.21         | 853  | 4.57            | 49   | 05.04         | 302  |

1

2 BEDROOMAPARTMENT TYPE 1BUILDING 1-LEVEL1, 2, 3, 4, 5

| ι   | UNIT NO. |     | SUITE<br>AREA |      | BALCONY<br>AREA |     | TOTAL<br>AREA |      |
|-----|----------|-----|---------------|------|-----------------|-----|---------------|------|
|     |          | SQM | SQFT          | SQM  | SQFT            | SQM | SQFT          |      |
| 101 | 201      | 301 | 104.41        | 1124 | 8.44            | 91  | 112.85        | 1215 |
| 401 | 501      |     | 104.41        | 1124 | 0.44            | 91  | 112.00        | 1215 |
| 102 | 202      | 302 | 104.19        | 1121 | 8.44            | 91  | 112.63        | 1212 |
| 402 | 502      |     | 104.19        |      | 0.44            | 91  | 112.03        | 1212 |
| 108 |          |     | 104.32        | 1123 | 8.06            | 87  | 112.38        | 1210 |
| 208 | 308      | 407 | 104.32        | 1123 | 8.34            | 90  | 112.66        | 1213 |
| 507 |          |     | 104.52        | 1123 | 0.54            | 90  | 112.00        | 1213 |
| 216 | 316      |     | 104.21        | 1122 | 8.35            | 90  | 112.56        | 1212 |
| 218 | 318      | 416 | 104.61        | 1126 | 8.34            | 90  | 112.95        | 1216 |