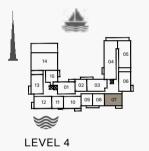

LEVEL 4

2 BEDROOMAPARTMENT TYPE 1BUILDING 2-LEVEL 1, 2, 3, 4, 5

| UNIT NO. |     | UNIT NO. SUITE |        | BALCONY<br>AREA |      | TOTAL<br>AREA |        |      |
|----------|-----|----------------|--------|-----------------|------|---------------|--------|------|
|          |     |                | SQM    | SQFT            | SQM  | SQFT          | SQM    | SQFT |
| 111      |     |                | 104.24 | 1122            | 8.30 | 89            | 112.54 | 1211 |
| 211      | 311 | 410            | 104.24 | 1122            | 8.44 | 91            | 112.68 | 1213 |
| 510      |     |                | 104.24 | 1122            | 0.44 | 51            | 112.00 | 1215 |