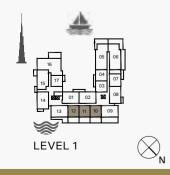

FLOOR PLANS BUILDING 1

| 1 BEDROOM  |   | APARTME | ENT TYPE 1    |
|------------|---|---------|---------------|
| BUILDING 1 | - | LEVEL   | 1, 2, 3, 4, 5 |

| ι   | UNIT NO. |     |       | SUITE<br>AREA |      | BALCONY<br>AREA |       | TOTAL<br>AREA |  |
|-----|----------|-----|-------|---------------|------|-----------------|-------|---------------|--|
|     |          |     | SQM   | SQFT          | SQM  | SQFT            | SQM   | SQFT          |  |
| 103 | 104      | 203 |       |               |      |                 | 76.00 | 818           |  |
| 204 | 303      | 304 | 68.83 | 741           | 7.17 | 77              |       |               |  |
| 403 | 503      | 504 |       |               |      |                 |       |               |  |

1 BEDROOMAPARTMENT TYPE 1ABUILDING 1-LEVEL1, 2, 3, 4, 5

| UNIT | UNIT NO. |       | ITE<br>EA | -    | CONY | TOTAL<br>AREA |      |
|------|----------|-------|-----------|------|------|---------------|------|
|      |          | SQM   | SQFT      | SQM  | SQFT | SQM           | SQFT |
| 117  |          | 68.83 | 741       | 8.34 | 90   | 77.17         | 831  |
| 215  | 315      | 68.85 | 741       | 8.44 | 91   | 77.29         | 832  |
| 414  |          | 68.84 | 741       | 8.44 | 91   | 77.28         | 832  |
| 514  |          | 68.83 | 741       | 8.44 | 91   | 77.27         | 832  |

| ι   | UNIT NO. |     |       | SUITE<br>AREA |      | BALCONY<br>AREA |       | TOTAL<br>AREA |  |
|-----|----------|-----|-------|---------------|------|-----------------|-------|---------------|--|
|     |          |     | SQM   | SQFT          | SQM  | SQFT            | SQM   | SQFT          |  |
| 211 | 212      | 311 | 68.83 | 741           | 6.85 | 74              | 75.68 | 815           |  |
| 312 |          |     | 00.00 | 741           | 0.00 | 14              | 10.00 | 010           |  |
| 410 | 411      | 510 | 68.82 | 741           | 6.85 | 74              | 75.67 | 815           |  |
| 511 |          |     | 00.02 | 741           | 0.05 | /4              | 75.07 | 015           |  |

## 1 BEDROOMAPARTMENT TYPE 3BUILDING 1-LEVEL2, 3, 4, 5

| ι   | JNIT NO |     | SUITE<br>AREA |      | BALCONY<br>AREA |      | TOTAL<br>AREA |      |
|-----|---------|-----|---------------|------|-----------------|------|---------------|------|
|     |         |     |               | SQFT | SQM             | SQFT | SQM           | SQFT |
| 207 | 307     | 406 | 79.27         | 050  | 4.57            | 49   | 83.84         | 902  |
| 506 | 3       |     | 19.21         | 853  | 4.57            | 49   | 05.04         | 302  |

1 BEDROOMAPARTMENT TYPE 3ABUILDING 1-LEVEL 1

| KITCHEN / DINING<br>32m X 36m                    |                       | BALCONY<br>1.7m X 6.8m |
|--------------------------------------------------|-----------------------|------------------------|
|                                                  | LIVING<br>43m X 5.1m  |                        |
| LAUNDRY<br>20m X 1.8m/<br>BATHROOM<br>27m X 1.8m | BEDROOM<br>42m X 3 9m |                        |

| UNIT NO. | SU<br>AR | ITE<br>EA | BALC<br>AR |      | TOTAL<br>AREA |      |  |
|----------|----------|-----------|------------|------|---------------|------|--|
|          | SQM      | SQFT      | SQM        | SQFT | SQM           | SQFT |  |
| 107      | 79.27    | 853       | 14.20      | 153  | 93.47         | 1006 |  |