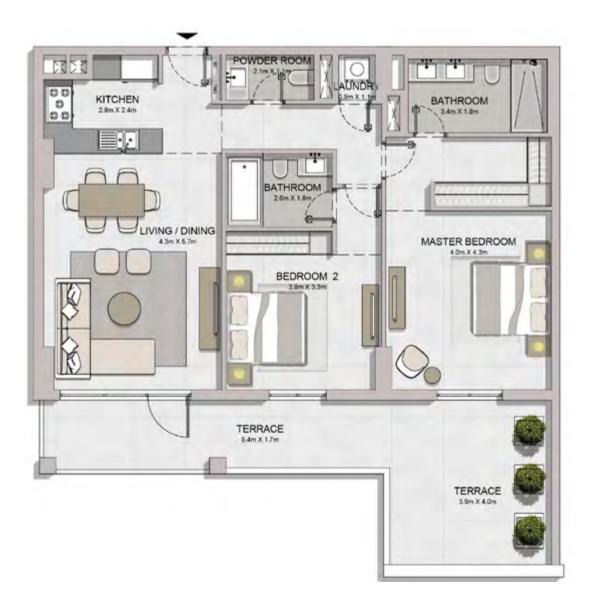

1

2 BEDROOMAPARTMENT TYPE 1BUILDING 1-LEVEL1, 2, 3, 4, 5

| ι   | UNIT NO. |     | SUITE<br>AREA |      | BALCONY<br>AREA |     | TOTAL<br>AREA |      |
|-----|----------|-----|---------------|------|-----------------|-----|---------------|------|
|     |          | SQM | SQFT          | SQM  | SQFT            | SQM | SQFT          |      |
| 101 | 201      | 301 | 104.41        | 1124 | 8.44            | 91  | 112.85        | 1215 |
| 401 | 501      |     | 104.41        | 1124 | 0.44            | 91  | 112.00        | 1215 |
| 102 | 202      | 302 | 104.19        | 1121 | 8.44            | 91  | 112.63        | 1212 |
| 402 | 502      |     | 104.19        |      | 0.44            | 91  | 112.03        | 1212 |
| 108 |          |     | 104.32        | 1123 | 8.06            | 87  | 112.38        | 1210 |
| 208 | 308      | 407 | 104.32        | 1123 | 8.34            | 90  | 112.66        | 1213 |
| 507 |          |     | 104.52        | 1123 | 0.54            | 90  | 112.00        | 1213 |
| 216 | 316      |     | 104.21        | 1122 | 8.35            | 90  | 112.56        | 1212 |
| 218 | 318      | 416 | 104.61        | 1126 | 8.34            | 90  | 112.95        | 1216 |