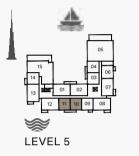

FLOOR PLANS BUILDING 1

| 1 BEDROOM  |   | APARTME | ENT TYPE 1    |
|------------|---|---------|---------------|
| BUILDING 1 | - | LEVEL   | 1, 2, 3, 4, 5 |

| ι   | UNIT NO. |     |       | SUITE<br>AREA |      | BALCONY<br>AREA |       | TOTAL<br>AREA |  |
|-----|----------|-----|-------|---------------|------|-----------------|-------|---------------|--|
|     |          |     | SQM   | SQFT          | SQM  | SQFT            | SQM   | SQFT          |  |
| 103 | 104      | 203 |       |               |      |                 | 76.00 | 818           |  |
| 204 | 303      | 304 | 68.83 | 741           | 7.17 | 77              |       |               |  |
| 403 | 503      | 504 |       |               |      |                 |       |               |  |

1 BEDROOMAPARTMENT TYPE 1ABUILDING 1-LEVEL1, 2, 3, 4, 5

| UNIT | UNIT NO. |       | ITE<br>EA | -    | CONY | TOTAL<br>AREA |      |
|------|----------|-------|-----------|------|------|---------------|------|
|      |          | SQM   | SQFT      | SQM  | SQFT | SQM           | SQFT |
| 117  |          | 68.83 | 741       | 8.34 | 90   | 77.17         | 831  |
| 215  | 315      | 68.85 | 741       | 8.44 | 91   | 77.29         | 832  |
| 414  |          | 68.84 | 741       | 8.44 | 91   | 77.28         | 832  |
| 514  |          | 68.83 | 741       | 8.44 | 91   | 77.27         | 832  |

| ι   | UNIT NO. |     |       | SUITE<br>AREA |      | BALCONY<br>AREA |       | TOTAL<br>AREA |  |
|-----|----------|-----|-------|---------------|------|-----------------|-------|---------------|--|
|     |          |     | SQM   | SQFT          | SQM  | SQFT            | SQM   | SQFT          |  |
| 211 | 212      | 311 | 68.83 | 741           | 6.85 | 74              | 75.68 | 815           |  |
| 312 |          |     | 00.00 | 741           | 0.00 | 14              | 10.00 | 010           |  |
| 410 | 411      | 510 | 68.82 | 741           | 6.85 | 74              | 75.67 | 815           |  |
| 511 |          |     | 00.02 | 741           | 0.05 | /4              | 75.07 | 015           |  |