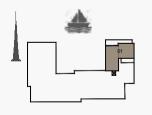

FLOOR PLANS BUILDING 1

| 1 BEDROOM  |   | APARTME | ENT TYPE 1    |
|------------|---|---------|---------------|
| BUILDING 1 | - | LEVEL   | 1, 2, 3, 4, 5 |

| ι   | UNIT NO. |     |       | SUITE<br>AREA |      | BALCONY<br>AREA |       | TOTAL<br>AREA |  |
|-----|----------|-----|-------|---------------|------|-----------------|-------|---------------|--|
|     |          |     | SQM   | SQFT          | SQM  | SQFT            | SQM   | SQFT          |  |
| 103 | 104      | 203 |       |               |      |                 | 76.00 | 818           |  |
| 204 | 303      | 304 | 68.83 | 741           | 7.17 | 77              |       |               |  |
| 403 | 503      | 504 |       |               |      |                 |       |               |  |

1 BEDROOMAPARTMENT TYPE 1ABUILDING 1-LEVEL1, 2, 3, 4, 5

| UNIT | UNIT NO. |       | ITE<br>EA | -    | CONY | TOTAL<br>AREA |      |
|------|----------|-------|-----------|------|------|---------------|------|
|      |          | SQM   | SQFT      | SQM  | SQFT | SQM           | SQFT |
| 117  |          | 68.83 | 741       | 8.34 | 90   | 77.17         | 831  |
| 215  | 315      | 68.85 | 741       | 8.44 | 91   | 77.29         | 832  |
| 414  |          | 68.84 | 741       | 8.44 | 91   | 77.28         | 832  |
| 514  |          | 68.83 | 741       | 8.44 | 91   | 77.27         | 832  |

| ι   | UNIT NO. |     |       | SUITE<br>AREA |      | BALCONY<br>AREA |       | TOTAL<br>AREA |  |
|-----|----------|-----|-------|---------------|------|-----------------|-------|---------------|--|
|     |          |     | SQM   | SQFT          | SQM  | SQFT            | SQM   | SQFT          |  |
| 211 | 212      | 311 | 68.83 | 741           | 6.85 | 74              | 75.68 | 815           |  |
| 312 |          |     | 00.00 | 741           | 0.00 | 14              | 10.00 | 010           |  |
| 410 | 411      | 510 | 68.82 | 741           | 6.85 | 74              | 75.67 | 815           |  |
| 511 |          |     | 00.02 | 741           | 0.05 | /4              | 75.07 | 015           |  |