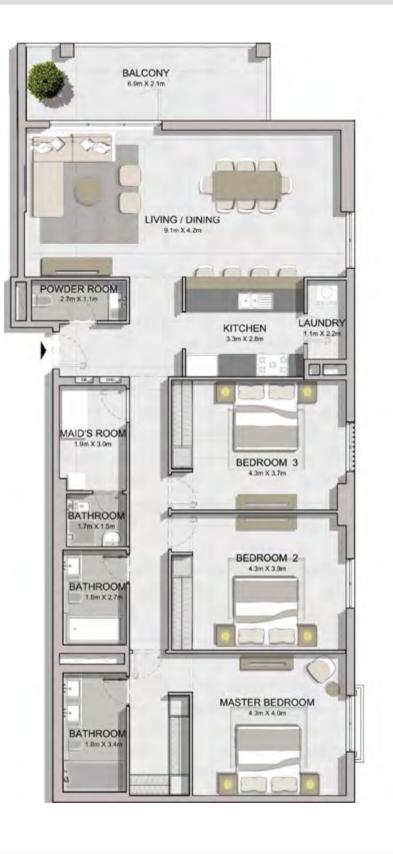

TERRACE 8.2m X 3.6m 1 3700 TERRACE 2.4m X 8.1m 200 90 LIVING / DINING 7.9m X 4.2m 8888 POWDER ROOM 2 78 8-4 1 KITCHEN 3.3m X 2.8m LAUNDRY t. 1m X 1 000 MAID'S ROOM BEDROOM 3 4.3m X 3.7m BATHROO . TERRACE 2.9m X 14.7m BEDROOM 2 4.3m X 3.9m ÷ BATHROOM .8m X 2.7 -1 1 MASTER BEDROOM 4.3m X 4.0m BATHROOM 1.8m X 3.4