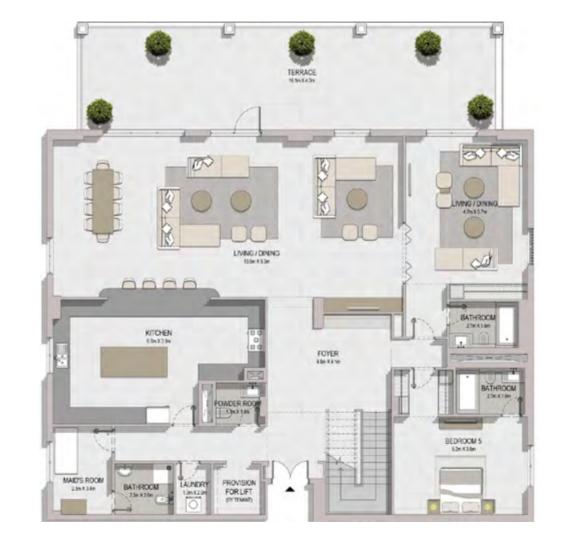

5 BEDROOM APARTMENT TYPE 1 **BUILDING 2** LEVEL 5,6 \_

1

Upper Level

LEVEL 6

MASTER BVEDROOM 64m X 56m

00

de de

BATHROOM