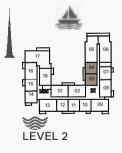

LEVEL 3 Ŵ  $\bigotimes_{\mathbf{N}}$ LEVEL 2

FINISHES, FURNISHINGS AND SCALE ARE ILLUSTRATIVE ONLY. FINAL AREAS, DIMENSIONS, LAYOUT AND MATERIALS MAY DIFFER FROM THOSE STATED.

≫ LEVEL 5

2 BEDROOM APARTMENT TYPE 3A BUILDING 2 - LEVEL 1