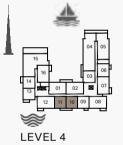

FINISHES, FURNISHINGS AND SCALE ARE ILLUSTRATIVE ONLY. FINAL AREAS, DIMENSIONS, LAYOUT AND MATERIALS MAY DIFFER FROM THOSE STATED.

FLOOR PLANS BUILDING 2

1 BEDROOMAPARTMENT TYPE 1BUILDING 2-LEVEL 1, 2, 3, 4, 5

LEVEL 4

2 BEDROOMAPARTMENT TYPE 1BUILDING 2-LEVEL 1, 2, 3, 4, 5

| UNIT NO. |     | UNIT NO. SUITE |        | BALCONY<br>AREA |      | TOTAL<br>AREA |        |      |
|----------|-----|----------------|--------|-----------------|------|---------------|--------|------|
|          |     |                | SQM    | SQFT            | SQM  | SQFT          | SQM    | SQFT |
| 111      |     |                | 104.24 | 1122            | 8.30 | 89            | 112.54 | 1211 |
| 211      | 311 | 410            | 104.24 | 1122            | 8.44 | 91            | 112.68 | 1213 |
| 510      |     |                | 104.24 | 1122            | 0.44 | 51            | 112.00 | 1215 |