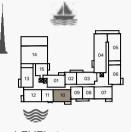

| SQFT | SQM           | SQFT |
| 217 | 317      |  | 73.52         | 791  | 7.08            | 76   | 80.60         | 868  |
| 415 | 515      |  | 73.53         | 791  | 7.08            | 76   | 80.61         | 868  |



























1 BEDROOMAPARTMENT TYPE 4BUILDING 2-LEVEL 1, 2, 3, 4, 5



| ι   | UNIT NO. |     | SUITE<br>AREA |      | BALCONY<br>AREA |      | TOTAL<br>AREA |      |
|-----|----------|-----|---------------|------|-----------------|------|---------------|------|
|     |          |     | SQM           | SQFT | SQM             | SQFT | SQM           | SQFT |
| 112 | 212      | 312 | 68.83         | 741  | 1.47            | 16   | 70.30         | 757  |
| 411 | 511      |     | 00.05         | /41  | 1.47            | 10   | 10.30         | 131  |







LEVEL 4











2 BEDROOMAPARTMENT TYPE 1BUILDING 2-LEVEL 1, 2, 3, 4, 5



| UNIT NO. |     | UNIT NO. SUITE |        | BALCONY<br>AREA |      | TOTAL<br>AREA |        |      |
|----------|-----|----------------|--------|-----------------|------|---------------|--------|------|
|          |     |                | SQM    | SQFT            | SQM  | SQFT          | SQM    | SQFT |
| 111      |     |                | 104.24 | 1122            | 8.30 | 89            | 112.54 | 1211 |
| 211      | 311 | 410            | 104.24 | 1122            | 8.44 | 91            | 112.68 | 1213 |
| 510      |     |                | 104.24 | 1122            | 0.44 | 51            | 112.00 | 1215 |



LEVEL 5













2 BEDROOMAPARTMENT TYPE 2BUILDING 2-LEVEL 1, 2, 3, 4, 5



| ι   | JNIT NO | ·.  | S