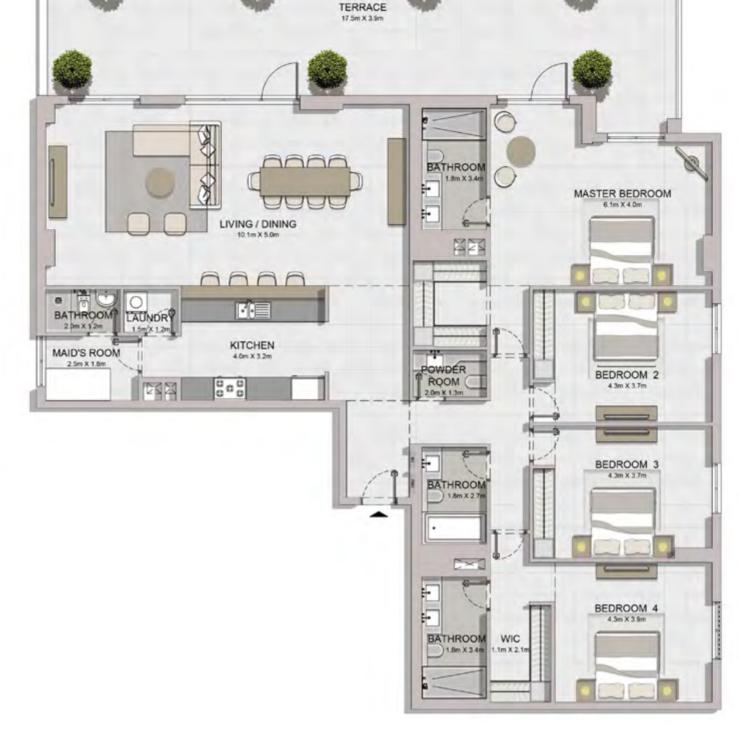

5 BEDROOM APARTMENT TYPE 1 **BUILDING 1** LEVEL 5, 6 -

TERRACE 18-4n X4 1#

BEDROOM 3

BEDROOM 3

BEDROOM 2 43m X 49m

Roof Level

| UNIT NO. | SUITE<br>AREA |      | BALCONY<br>AREA |      | TOTAL<br>AREA |      |
|----------|---------------|------|-----------------|------|---------------|------|
|          | SQM           | SQFT | SQM             | SQFT | SQM           | SQFT |
| 505      | 595.54        | 6410 | 230.88          | 2485 | 826.42        | 8896 |