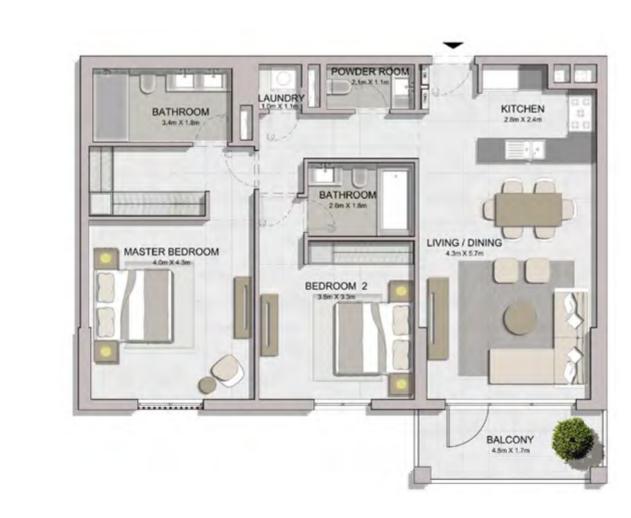

2 BEDROOMAPARTMENT TYPE 2ABUILDING 2-LEVEL 1

| BATHROOM<br>3.4m x 1.8m     | LAUNDRY               | KITCHEN<br>2Åm X 2Åm           |
|-----------------------------|-----------------------|--------------------------------|
| MASTER BEDROO<br>40m X 4.3m | M                     | LIVING / DINING<br>4.3m X 5.7m |
|                             | BEDROOM 2<br>38m X33m |                                |
|                             | TERRACE               | BALCONY<br>4.8m X 1.7m         |
| 8                           | 7.9m X 3.6m           |                                |