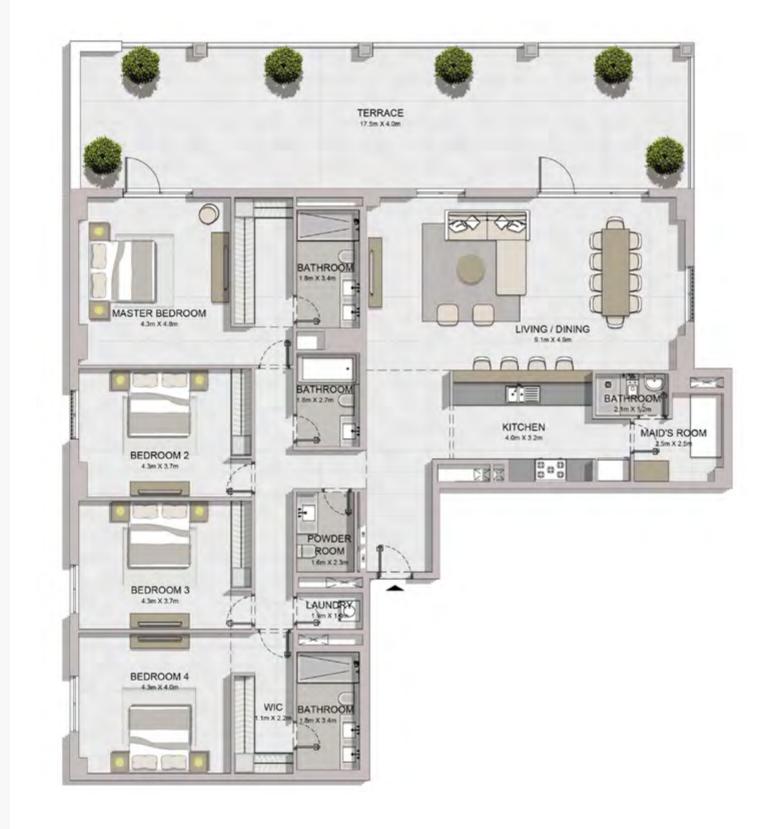

5 BEDROOM APARTMENT TYPE 1 **BUILDING 2** LEVEL 5,6 \_

1

Upper Level

LEVEL 6

MASTER BVEDROOM 64m X 56m

00

de de

BATHROOM