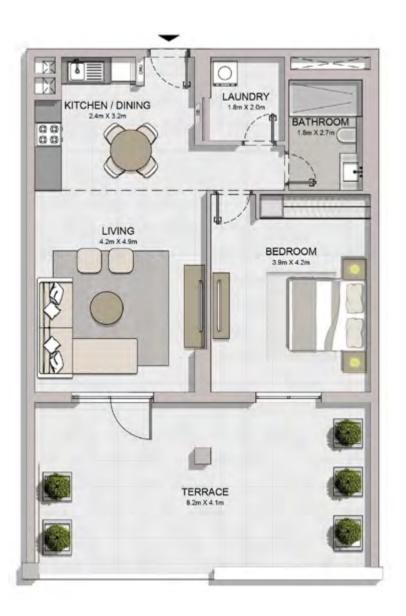

1 BEDROOMAPARTMENT TYPE 3ABUILDING 1-LEVEL 1

| KITCHEN / DINING<br>32m X 36m                    |                       | BALCONY<br>1.7m X 6.8m |
|--------------------------------------------------|-----------------------|------------------------|
|                                                  | LIVING<br>43m X 5.1m  |                        |
| LAUNDRY<br>20m X 1.8m/<br>BATHROOM<br>27m X 1.8m | BEDROOM<br>42m X 3 9m |                        |