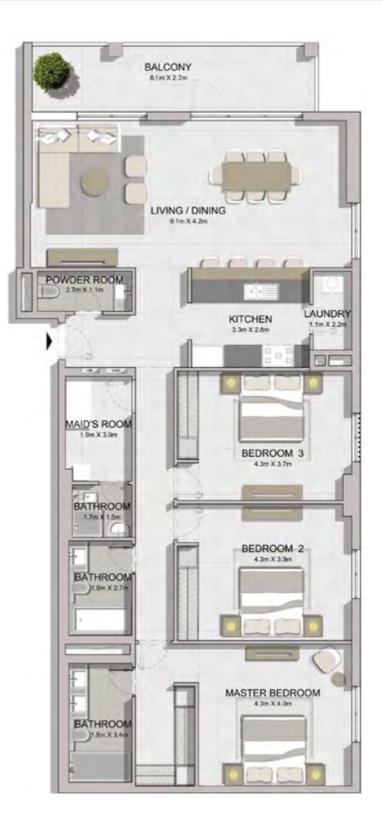

TERRACE 8.2m X 3.6m 1 3700 TERRACE 2.4m X 8.1m 200 90 LIVING / DINING 7.9m X 4.2m 8888 POWDER ROOM 2 78 8-4 1 KITCHEN 3.3m X 2.8m LAUNDRY t. 1m X 1 000 MAID'S ROOM BEDROOM 3 4.3m X 3.7m BATHROO . TERRACE 2.9m X 14.7m BEDROOM 2 4.3m X 3.9m ÷ BATHROOM .8m X 2.7 -1 1 MASTER BEDROOM 4.3m X 4.0m BATHROOM 1.8m X 3.4