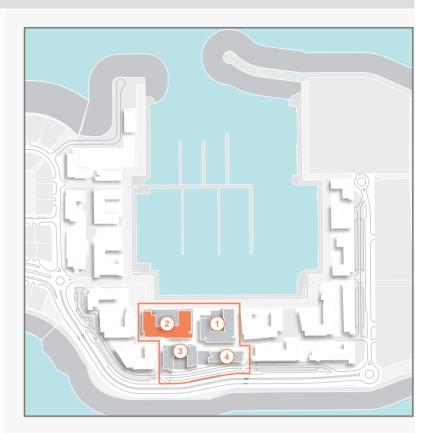

-----------|------|-----------------|------|---------------|------|
|          | SQM           | SQFT | SQM             | SQFT | SQM           | SQFT |
| 105      | 165.41        | 1780 | 20.27           | 218  | 185.68        | 1999 |
| 106      | 165.82        | 1785 | 20.27           | 218  | 186.09        | 2003 |



III MERAAS



**3 BEDROOM** APARTMENT TYPE 2 BUILDING 2 - LEVEL 2, 3



| UNIT NO. |         |  | SUITE<br>AREA |       | BALCONY<br>AREA |        | TOTAL<br>AREA |  |
|----------|---------|--|---------------|-------|-----------------|--------|---------------|--|
|          |         |  | SQFT          | SQM   | SQFT            | SQM    | SQFT          |  |
| 215      | 215 315 |  | 1785          | 21.55 | 232             | 187.37 | 2017          |  |





III MERAAS







| UNIT NO. | SUITE<br>AREA |      | BALCONY<br>AREA |      | TOTAL<br>AREA |      |
|----------|---------------|------|-----------------|------|---------------|------|
|          | SQM           | SQFT | SQM             | SQFT | SQM           | SQFT |
| 115      | 165.82        | 1785 | 43.47           | 468  | 209.29        | 2253 |



III MERAAS



**3 BEDROOM** APARTMENT TYPE 3 BUILDING 2 - LEVEL 2, 3



| l   | UNIT NO. |  | SUITE<br>AREA |      | BALCONY<br>AREA |      | TOTAL<br>AREA |      |
|-----|----------|--|---------------|------|-----------------|------|---------------|------|
|     |          |  | SQM           | SQFT | SQM             | SQFT | SQM           | SQFT |
| 216 | 216 316  |  | 165.42        | 1781 | 16.10           | 173  | 181.52        | 1954 |





III MERAAS