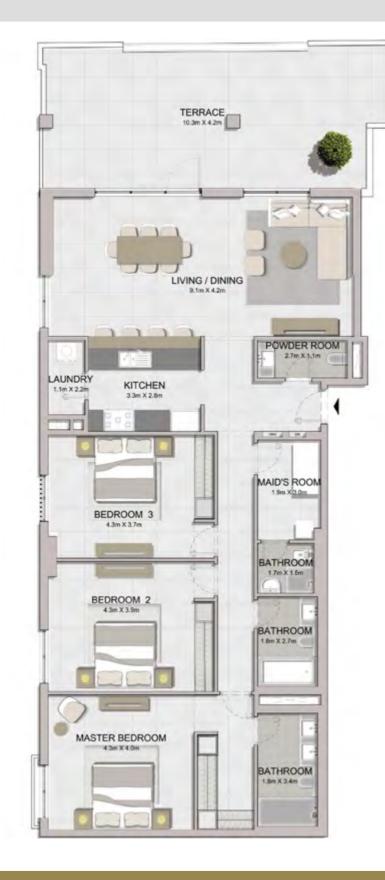

TERRACE 8.2m X 3.6m 1 3700 TERRACE 2.4m X 8.1m 200 90 LIVING / DINING 7.9m X 4.2m 8888 POWDER ROOM 2 78 8-4 1 KITCHEN 3.3m X 2.8m LAUNDRY t. 1m X 1 000 MAID'S ROOM BEDROOM 3 4.3m X 3.7m BATHROO . TERRACE 2.9m X 14.7m BEDROOM 2 4.3m X 3.9m ÷ BATHROOM .8m X 2.7 -1 1 MASTER BEDROOM 4.3m X 4.0m BATHROOM 1.8m X 3.4