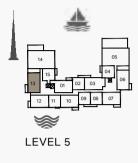

FLOOR PLANS BUILDING 1

| 1 BEDROOM  |   | APARTME | ENT TYPE 1    |
|------------|---|---------|---------------|
| BUILDING 1 | - | LEVEL   | 1, 2, 3, 4, 5 |

| ι   | UNIT NO. |     |       | SUITE<br>AREA |      | BALCONY<br>AREA |       | TOTAL<br>AREA |  |
|-----|----------|-----|-------|---------------|------|-----------------|-------|---------------|--|
|     |          |     | SQM   | SQFT          | SQM  | SQFT            | SQM   | SQFT          |  |
| 103 | 104      | 203 |       |               |      |                 | 76.00 | 818           |  |
| 204 | 303      | 304 | 68.83 | 741           | 7.17 | 77              |       |               |  |
| 403 | 503      | 504 |       |               |      |                 |       |               |  |

1 BEDROOMAPARTMENT TYPE 1ABUILDING 1-LEVEL1, 2, 3, 4, 5

| UNIT | UNIT NO. |       | ITE<br>EA | -    | CONY | TOTAL<br>AREA |      |
|------|----------|-------|-----------|------|------|---------------|------|
|      |          | SQM   | SQFT      | SQM  | SQFT | SQM           | SQFT |
| 117  |          | 68.83 | 741       | 8.34 | 90   | 77.17         | 831  |
| 215  | 315      | 68.85 | 741       | 8.44 | 91   | 77.29         | 832  |
| 414  |          | 68.84 | 741       | 8.44 | 91   | 77.28         | 832  |
| 514  |          | 68.83 | 741       | 8.44 | 91   | 77.27         | 832  |

| ι   | UNIT NO. |     |       | SUITE<br>AREA |      | BALCONY<br>AREA |       | TOTAL<br>AREA |  |
|-----|----------|-----|-------|---------------|------|-----------------|-------|---------------|--|
|     |          |     | SQM   | SQFT          | SQM  | SQFT            | SQM   | SQFT          |  |
| 211 | 212      | 311 | 68.83 | 741           | 6.85 | 74              | 75.68 | 815           |  |
| 312 |          |     | 00.00 | 741           | 0.00 | 14              | 10.00 | 010           |  |
| 410 | 411      | 510 | 68.82 | 741           | 6.85 | 74              | 75.67 | 815           |  |
| 511 |          |     | 00.02 | 741           | 0.05 | /4              | 75.07 | 015           |  |

BATHROOM

.8m X 2.7r

BEDROOM 3.0m X.4.2m

III MERAAS

| UNIT NO. | SUITE<br>AREA |      | BALCONY<br>AREA |      | TOTAL<br>AREA |      |
|----------|---------------|------|-----------------|------|---------------|------|
|          | SQM           | SQFT | SQM             | SQFT | SQM           | SQFT |
| 110      | 68.82         | 741  | 36.38           | 392  | 105.20        | 1132 |
| 111      | 68.82         | 741  | 36.37           | 391  | 105.19        | 1132 |
| 112      | 68.82         | 741  | 36.43           | 392  | 105.25        | 1133 |

III MERAAS

| UNIT NO. |     | SUITE<br>AREA |       | BALC<br>AR | CONY<br>EA | TOTAL<br>AREA |       |     |
|----------|-----|---------------|-------|------------|------------|---------------|-------|-----|
|          |     | SQM           | SQFT  | SQM        | SQFT       | SQM           | SQFT  |     |
| 210      | 310 |               | 68.83 | 741        | 4.57       | 49            | 73.40 | 790 |
| 409      | 509 |               | 68.82 | 741        | 4.57       | 49            | 73.39 | 790 |

| ι       | JNIT NC | ).    | SUITE<br>AREA |      | BALCONY<br>AREA |       | TOTAL<br>AREA |     |
|---------|---------|-------|---------------|------|-----------------|-------|---------------|-----|
|         |         | SQM   | SQFT          | SQM  | SQFT            | SQM   | SQFT          |     |
| 210     | 310     |       | 68.83         | 741  | 4.57            | 49    | 73.40         | 790 |
| 409 509 |         | 68.82 | 741           | 4.57 | 49              | 73.39 | 790           |     |
|         |         |       |               |      |                 |       |               |     |

## 1 BEDROOMAPARTMENT TYPE 3BUILDING 1-LEVEL2, 3, 4, 5

| ι   | JNIT NO |     | SUITE<br>AREA |      | BALCONY<br>AREA |      | TOTAL<br>AREA |      |
|-----|---------|-----|---------------|------|-----------------|------|---------------|------|
|     |         |     |               | SQFT | SQM             | SQFT | SQM           | SQFT |
| 207 | 307     | 406 | 79.27         | 050  | 4.57            | 49   | 83.84         | 902  |
| 506 | 3       |     | 19.21         | 853  | 4.57            | 49   | 05.04         | 302  |