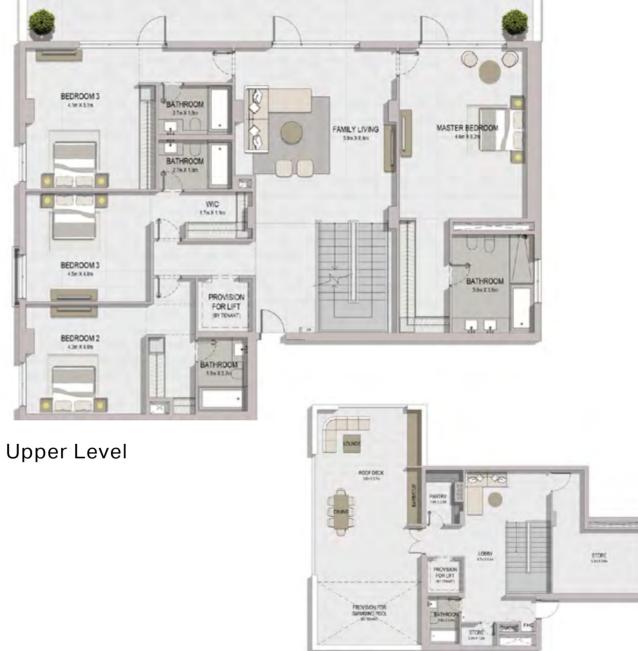

5 BEDROOM APARTMENT TYPE 1 **BUILDING 1** LEVEL 5, 6 -

TERRACE 18-4n X4 1#

BEDROOM 3

BEDROOM 3

BEDROOM 2 43m X 49m

Roof Level

| UNIT NO. | SUITE<br>AREA |      | BALCONY<br>AREA |      | TOTAL<br>AREA |      |
|----------|---------------|------|-----------------|------|---------------|------|
|          | SQM           | SQFT | SQM             | SQFT | SQM           | SQFT |
| 505      | 595.54        | 6410 | 230.88          | 2485 | 826.42        | 8896 |

5 BEDROOM APARTMENT TYPE 1 **BUILDING 2** LEVEL 5,6 \_

1

Upper Level

LEVEL 6

MASTER BVEDROOM 64m X 56m

00

de de

BATHROOM

#### **Roof Level**

| UNIT NO. | UNIT NO. SUITE |      | BALCONY<br>AREA |      | TOTAL<br>AREA |      |
|----------|----------------|------|-----------------|------|---------------|------|
|          | SQM            | SQFT | SQM             | SQFT | SQM           | SQFT |
| 505      | 536.57         | 5776 | 298.45          | 3212 | 835.02        | 8988 |