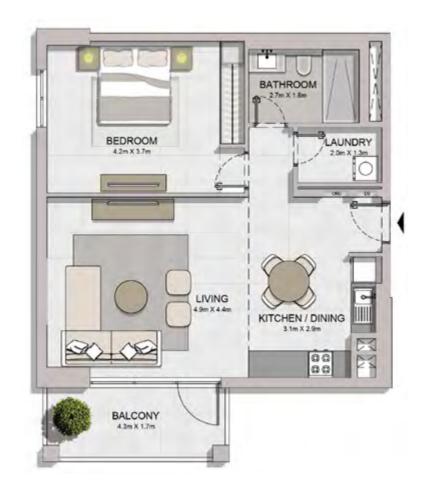

FLOOR PLANS BUILDING 1

| 1 BEDROOM  |   | APARTME | ENT TYPE 1    |
|------------|---|---------|---------------|
| BUILDING 1 | - | LEVEL   | 1, 2, 3, 4, 5 |

| ι   | UNIT NO. |     |       | SUITE<br>AREA |      | BALCONY<br>AREA |       | TOTAL<br>AREA |  |
|-----|----------|-----|-------|---------------|------|-----------------|-------|---------------|--|
|     |          |     | SQM   | SQFT          | SQM  | SQFT            | SQM   | SQFT          |  |
| 103 | 104      | 203 |       |               |      |                 | 76.00 | 818           |  |
| 204 | 303      | 304 | 68.83 | 741           | 7.17 | 77              |       |               |  |
| 403 | 503      | 504 |       |               |      |                 |       |               |  |

1 BEDROOMAPARTMENT TYPE 1ABUILDING 1-LEVEL1, 2, 3, 4, 5

| UNIT | UNIT NO. |       | ITE<br>EA | -    | CONY | TOTAL<br>AREA |      |
|------|----------|-------|-----------|------|------|---------------|------|
|      |          | SQM   | SQFT      | SQM  | SQFT | SQM           | SQFT |
| 117  |          | 68.83 | 741       | 8.34 | 90   | 77.17         | 831  |
| 215  | 315      | 68.85 | 741       | 8.44 | 91   | 77.29         | 832  |
| 414  |          | 68.84 | 741       | 8.44 | 91   | 77.28         | 832  |
| 514  |          | 68.83 | 741       | 8.44 | 91   | 77.27         | 832  |

| ι   | UNIT NO. |     |       | SUITE<br>AREA |      | BALCONY<br>AREA |       | TOTAL<br>AREA |  |
|-----|----------|-----|-------|---------------|------|-----------------|-------|---------------|--|
|     |          |     | SQM   | SQFT          | SQM  | SQFT            | SQM   | SQFT          |  |
| 211 | 212      | 311 | 68.83 | 741           | 6.85 | 74              | 75.68 | 815           |  |
| 312 |          |     | 00.00 | 741           | 0.00 | 14              | 10.00 | 010           |  |
| 410 | 411      | 510 | 68.82 | 741           | 6.85 | 74              | 75.67 | 815           |  |
| 511 |          |     | 00.02 | 741           | 0.05 | /4              | 75.07 | 015           |  |

## 1 BEDROOMAPARTMENT TYPE 3BUILDING 1-LEVEL2, 3, 4, 5

| ι   | JNIT NO |     | SUITE<br>AREA |      | BALCONY<br>AREA |      | TOTAL<br>AREA |      |
|-----|---------|-----|---------------|------|-----------------|------|---------------|------|
|     |         |     |               | SQFT | SQM             | SQFT | SQM           | SQFT |
| 207 | 307     | 406 | 79.27         | 050  | 4.57            | 49   | 83.84         | 902  |
| 506 | 3       |     | 19.21         | 853  | 4.57            | 49   | 05.04         | 302  |

1 BEDROOMAPARTMENT TYPE 3ABUILDING 1-LEVEL 1

| KITCHEN / DINING<br>32m X 36m                    |                       | BALCONY<br>1.7m X 6.8m |
|--------------------------------------------------|-----------------------|------------------------|
|                                                  | LIVING<br>43m X 5.1m  |                        |
| LAUNDRY<br>20m X 1.8m/<br>BATHROOM<br>27m X 1.8m | BEDROOM<br>42m X 3 9m |                        |