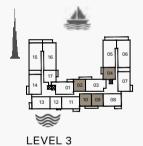

LEVEL 3 Ŵ  $\bigotimes_{\mathbf{N}}$ LEVEL 2

FINISHES, FURNISHINGS AND SCALE ARE ILLUSTRATIVE ONLY. FINAL AREAS, DIMENSIONS, LAYOUT AND MATERIALS MAY DIFFER FROM THOSE STATED.

≫ LEVEL 5

2 BEDROOM APARTMENT TYPE 3A BUILDING 2 - LEVEL 1

LEVEL 4

LEVEL 3