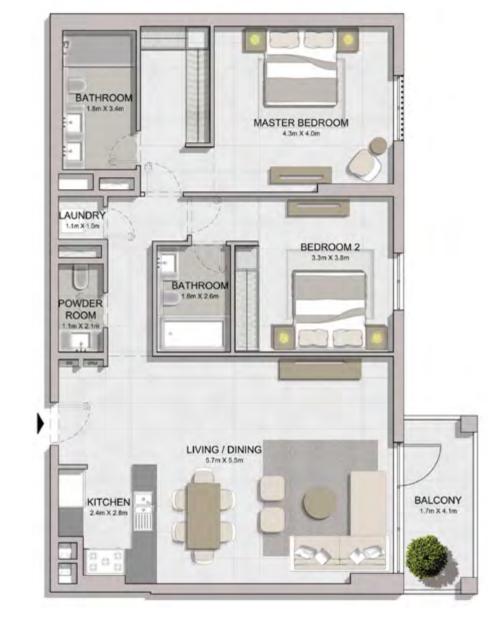

1

2 BEDROOMAPARTMENT TYPE 1BUILDING 1-LEVEL1, 2, 3, 4, 5

| ι   | UNIT NO. |     | SUITE<br>AREA |      | BALCONY<br>AREA |     | TOTAL<br>AREA |      |
|-----|----------|-----|---------------|------|-----------------|-----|---------------|------|
|     |          | SQM | SQFT          | SQM  | SQFT            | SQM | SQFT          |      |
| 101 | 201      | 301 | 104.41        | 1124 | 8.44            | 91  | 112.85        | 1215 |
| 401 | 501      |     | 104.41        | 1124 | 0.44            | 91  | 112.00        | 1215 |
| 102 | 202      | 302 | 104.19        | 1121 | 8.44            | 91  | 112.63        | 1212 |
| 402 | 502      |     | 104.19        |      | 0.44            | 91  | 112.03        | 1212 |
| 108 |          |     | 104.32        | 1123 | 8.06            | 87  | 112.38        | 1210 |
| 208 | 308      | 407 | 104.32        | 1123 | 8.34            | 90  | 112.66        | 1213 |
| 507 |          |     | 104.52        | 1123 | 0.54            | 90  | 112.00        | 1213 |
| 216 | 316      |     | 104.21        | 1122 | 8.35            | 90  | 112.56        | 1212 |
| 218 | 318      | 416 | 104.61        | 1126 | 8.34            | 90  | 112.95        | 1216 |