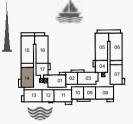

1

2 BEDROOMAPARTMENT TYPE 1BUILDING 1-LEVEL1, 2, 3, 4, 5

| ι   | UNIT NO. |     | SUITE<br>AREA |      | BALCONY<br>AREA |     | TOTAL<br>AREA |      |
|-----|----------|-----|---------------|------|-----------------|-----|---------------|------|
|     |          | SQM | SQFT          | SQM  | SQFT            | SQM | SQFT          |      |
| 101 | 201      | 301 | 104.41        | 1124 | 8.44            | 91  | 112.85        | 1215 |
| 401 | 501      |     | 104.41        | 1124 | 0.44            | 91  | 112.00        | 1215 |
| 102 | 202      | 302 | 104.19        | 1121 | 8.44            | 91  | 112.63        | 1212 |
| 402 | 502      |     | 104.19        |      | 0.44            | 91  | 112.03        | 1212 |
| 108 |          |     | 104.32        | 1123 | 8.06            | 87  | 112.38        | 1210 |
| 208 | 308      | 407 | 104.32        | 1123 | 8.34            | 90  | 112.66        | 1213 |
| 507 |          |     | 104.52        | 1123 | 0.54            | 90  | 112.00        | 1213 |
| 216 | 316      |     | 104.21        | 1122 | 8.35            | 90  | 112.56        | 1212 |
| 218 | 318      | 416 | 104.61        | 1126 | 8.34            | 90  | 112.95        | 1216 |

## 2 BEDROOMAPARTMENT TYPE 2BUILDING 1-LEVEL2, 3, 4, 5

III MERAAS

|     |          |     | SU     | SUITE |      | CONY | TOTAL  |      |  |
|-----|----------|-----|--------|-------|------|------|--------|------|--|
| ι   | UNIT NO. |     |        | AREA  |      | AREA |        | AREA |  |
|     |          |     | SQM    | SQFT  | SQM  | SQFT | SQM    | SQFT |  |
| 209 | 309      | 408 | 104.33 | 1123  | 8.34 | 90   | 112.67 | 1213 |  |
| 508 |          |     | 104.00 | 1125  |      |      |        |      |  |
| 213 | 313      | 412 | 104.29 | 1123  | 8.34 | 90   | 112.63 | 1212 |  |
| 512 |          |     | 104.29 | 1123  | 0.54 | 30   | 112.03 | 1212 |  |
|     |          |     |        |       |      |      |        |      |  |

2 BEDROOM APARTMENT TYPE 2A **BUILDING 1** LEVEL 1 -

| UNIT NO. | SUITE<br>AREA |      | BALCONY<br>AREA |      | TOTAL<br>AREA |      |
|----------|---------------|------|-----------------|------|---------------|------|
|          | SQM           | SQFT | SQM             | SQFT | SQM           | SQFT |
| 109      | 104.34        | 1123 | 53.91           | 580  | 158.25        | 1703 |

| UNIT NO. | SUITE<br>AREA |      | BALCONY<br>AREA |      | TOTAL<br>AREA |      |
|----------|---------------|------|-----------------|------|---------------|------|
|          | SQM           | SQFT | SQM             | SQFT | SQM           | SQFT |
| 109      | 104.34        | 1123 | 53.91           | 580  | 158.25        | 1703 |

III MERAAS

2 BEDROOMAPARTMENT TYPE 2BBUILDING 1-LEVEL 1

| UNIT NO. | SUITE<br>AREA |      | BALCONY<br>AREA |      | TOTAL<br>AREA |      |
|----------|---------------|------|-----------------|------|---------------|------|
|          | SQM           | SQFT | SQM             | SQFT | SQM           | SQFT |
| 113      | 104.29        | 1123 | 33.49           | 360  | 137.78        | 1483 |

DISCLAIMER: PLAN AND DETAILS INCLUDE

| UNIT NO. | SUITE<br>AREA |      | BALCONY<br>AREA |      | TOTAL<br>AREA |      |
|----------|---------------|------|-----------------|------|---------------|------|
|          | SQM           | SQFT | SQM             | SQFT | SQM           | SQFT |
| 113      | 104.29        | 1123 | 33.49           | 360  | 137.78        | 1483 |

2 BEDROOM APARTMENT TYPE 3A **BUILDING 1** LEVEL 1 -

| UNIT NO. | SUITE<br>AREA |      | BALCONY<br>AREA |      | TOTAL<br>AREA |      |
|----------|---------------|------|-----------------|------|---------------|------|
|          | SQM           | SQFT | SQM             | SQFT | SQM           | SQFT |
| 114      | 104.23        | 1122 | 39.34           | 423  | 143.57        | 1545 |

2 BEDROOM APARTMENT TYPE 4 **BUILDING 1** LEVEL 1 -

|          | SUITE  |      | BALCONY |      | TOTAL  |      |
|----------|--------|------|---------|------|--------|------|
| UNIT NO. | AR     | EA   | AR      | EA   | AREA   |      |
|          | SQM    | SQFT | SQM     | SQFT | SQM    | SQFT |
| 115      | 118.27 | 1273 | 12.13   | 131  | 130.40 | 1404 |