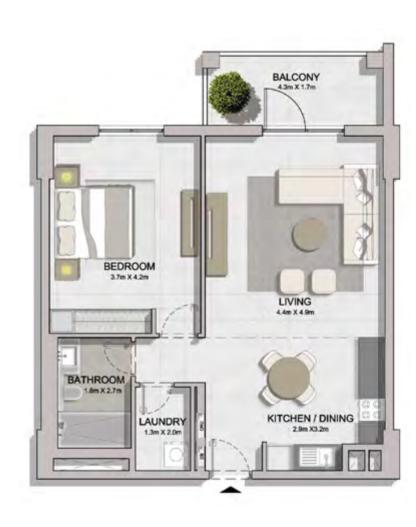

FLOOR PLANS BUILDING 1

| 1 BEDROOM  |   | APARTME | ENT TYPE 1    |
|------------|---|---------|---------------|
| BUILDING 1 | - | LEVEL   | 1, 2, 3, 4, 5 |

| ι   | UNIT NO. |     |       | SUITE<br>AREA |      | BALCONY<br>AREA |       | TOTAL<br>AREA |  |
|-----|----------|-----|-------|---------------|------|-----------------|-------|---------------|--|
|     |          |     | SQM   | SQFT          | SQM  | SQFT            | SQM   | SQFT          |  |
| 103 | 104      | 203 |       |               |      |                 | 76.00 | 818           |  |
| 204 | 303      | 304 | 68.83 | 741           | 7.17 | 77              |       |               |  |
| 403 | 503      | 504 |       |               |      |                 |       |               |  |

1 BEDROOMAPARTMENT TYPE 1ABUILDING 1-LEVEL1, 2, 3, 4, 5

| UNIT | UNIT NO. |       | ITE<br>EA | -    | CONY | TOTAL<br>AREA |      |
|------|----------|-------|-----------|------|------|---------------|------|
|      |          | SQM   | SQFT      | SQM  | SQFT | SQM           | SQFT |
| 117  |          | 68.83 | 741       | 8.34 | 90   | 77.17         | 831  |
| 215  | 315      | 68.85 | 741       | 8.44 | 91   | 77.29         | 832  |
| 414  |          | 68.84 | 741       | 8.44 | 91   | 77.28         | 832  |
| 514  |          | 68.83 | 741       | 8.44 | 91   | 77.27         | 832  |

| ι   | UNIT NO. |     |       | SUITE<br>AREA |      | BALCONY<br>AREA |       | TOTAL<br>AREA |  |
|-----|----------|-----|-------|---------------|------|-----------------|-------|---------------|--|
|     |          |     | SQM   | SQFT          | SQM  | SQFT            | SQM   | SQFT          |  |
| 211 | 212      | 311 | 68.83 | 741           | 6.85 | 74              | 75.68 | 815           |  |
| 312 |          |     | 00.00 | 741           | 0.00 | 14              | 10.00 | 010           |  |
| 410 | 411      | 510 | 68.82 | 741           | 6.85 | 74              | 75.67 | 815           |  |
| 511 |          |     | 00.02 | 741           | 0.05 | /4              | 75.07 | 015           |  |