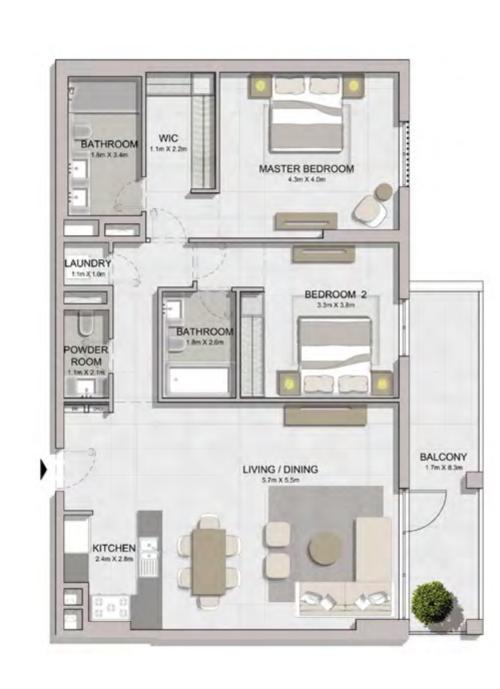

TERRACE 8.2m X 3.6m 1 3700 TERRACE 2.4m X 8.1m 200 90 LIVING / DINING 7.9m X 4.2m 8888 POWDER ROOM 2 78 8-4 1 KITCHEN 3.3m X 2.8m LAUNDRY t. 1m X 1 000 MAID'S ROOM BEDROOM 3 4.3m X 3.7m BATHROO . TERRACE 2.9m X 14.7m BEDROOM 2 4.3m X 3.9m ÷ BATHROOM .8m X 2.7 -1 1 MASTER BEDROOM 4.3m X 4.0m BATHROOM 1.8m X 3.4

## 3 BEDROOMAPARTMENT TYPE 2ABUILDING 1-LEVEL 1

| UNIT NO. | SUITE<br>AREA |      | BALCONY<br>AREA |      | TOTAL<br>AREA |      |
|----------|---------------|------|-----------------|------|---------------|------|
|          | SQM           | SQFT | SQM             | SQFT | SQM           | SQFT |
| 106      | 159.85        | 1721 | 102.66          | 1105 | 262.51        | 2826 |