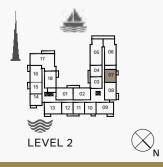

BATHROOM

.8m X 2.7r

BEDROOM 3.0m X.4.2m

III MERAAS

| UNIT NO. | SUITE<br>AREA |      | BALCONY<br>AREA |      | TOTAL<br>AREA |      |
|----------|---------------|------|-----------------|------|---------------|------|
|          | SQM           | SQFT | SQM             | SQFT | SQM           | SQFT |
| 110      | 68.82         | 741  | 36.38           | 392  | 105.20        | 1132 |
| 111      | 68.82         | 741  | 36.37           | 391  | 105.19        | 1132 |
| 112      | 68.82         | 741  | 36.43           | 392  | 105.25        | 1133 |

III MERAAS

| UNIT NO. |     | SUITE<br>AREA |       | BALC<br>AR | CONY<br>EA | TOTAL<br>AREA |       |     |
|----------|-----|---------------|-------|------------|------------|---------------|-------|-----|
|          |     | SQM           | SQFT  | SQM        | SQFT       | SQM           | SQFT  |     |
| 210      | 310 |               | 68.83 | 741        | 4.57       | 49            | 73.40 | 790 |
| 409      | 509 |               | 68.82 | 741        | 4.57       | 49            | 73.39 | 790 |

| ι       | JNIT NC | ).    | SUITE<br>AREA |      | BALCONY<br>AREA |       | TOTAL<br>AREA |     |
|---------|---------|-------|---------------|------|-----------------|-------|---------------|-----|
|         |         | SQM   | SQFT          | SQM  | SQFT            | SQM   | SQFT          |     |
| 210     | 310     |       | 68.83         | 741  | 4.57            | 49    | 73.40         | 790 |
| 409 509 |         | 68.82 | 741           | 4.57 | 49              | 73.39 | 790           |     |
|         |         |       |               |      |                 |       |               |     |