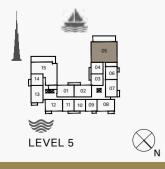

5 BEDROOM APARTMENT TYPE 1 **BUILDING 1** LEVEL 5, 6 -

TERRACE 18-4n X4 1#

BEDROOM 3

BEDROOM 3

BEDROOM 2 43m X 49m

Roof Level

| UNIT NO. | SUITE<br>AREA |      | BALCONY<br>AREA |      | TOTAL<br>AREA |      |
|----------|---------------|------|-----------------|------|---------------|------|
|          | SQM           | SQFT | SQM             | SQFT | SQM           | SQFT |
| 505      | 595.54        | 6410 | 230.88          | 2485 | 826.42        | 8896 |