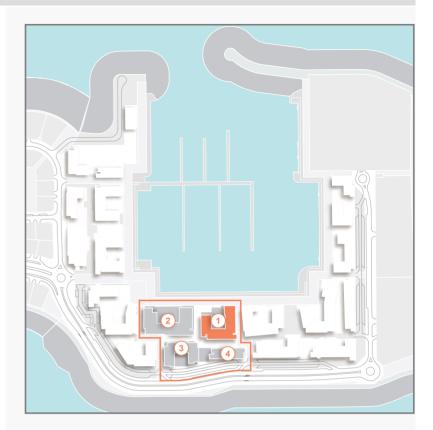

#### P O R T D E L A M E R

the first freehold master community in Jumeirah

Inspired by the allure of the Mediterranean, Port De La Mer offers more than just a unique marina promenade and easygoing seafront lifestyle. This island destination has so much more.

Port de La Mer can be reached by road and sea, meaning residents can take in the spectacular coastline at their leisure, be at one of the city's famous shopping malls in minutes or be boarding a flight to more than 240 destinations in next to no time. Residences at Port de La Mer are within 10-minutes from La Mer and City Walk, a lifestyle destination by Meraas, with great road links to the city's two airports.