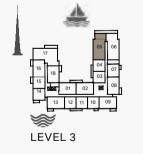

III MERAAS

**3 BEDROOM** APARTMENT TYPE 3 BUILDING 1 - LEVEL 2, 3

| UNIT NO. |     | SUITE<br>AREA |        | BALC<br>AR | ••••  | TOTAL<br>AREA |        |      |
|----------|-----|---------------|--------|------------|-------|---------------|--------|------|
|          |     | SQM           | SQFT   | SQM        | SQFT  | SQM           | SQFT   |      |
| 217      | 317 |               | 184.40 | 1985       | 20.45 | 220           | 204.85 | 2205 |

| UNIT NO. | SUITE<br>AREA |      | BALCONY<br>AREA |      | TOTAL<br>AREA |      |
|----------|---------------|------|-----------------|------|---------------|------|
|          | SQM           | SQFT | SQM             | SQFT | SQM           | SQFT |
| 116      | 184.40        | 1985 | 42.41           | 456  | 226.81        | 2441 |

| UNIT NO. | AREA   |      | AREA  |      | AREA   |    |
|----------|--------|------|-------|------|--------|----|
|          | SQM    | SQFT | SQM   | SQFT | SQM    | SC |
| 116      | 184.40 | 1985 | 42.41 | 456  | 226.81 | 24 |
|          |        |      |       |      |        |    |