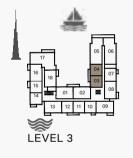

LEVEL 3 Ŵ  $\bigotimes_{\mathbf{N}}$ LEVEL 2

FINISHES, FURNISHINGS AND SCALE ARE ILLUSTRATIVE ONLY. FINAL AREAS, DIMENSIONS, LAYOUT AND MATERIALS MAY DIFFER FROM THOSE STATED.

≫ LEVEL 5

2 BEDROOM APARTMENT TYPE 3A BUILDING 2 - LEVEL 1