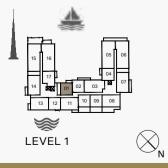

FLOOR PLANS BUILDING 1

| 1 BEDROOM  |   | APARTME | ENT TYPE 1    |
|------------|---|---------|---------------|
| BUILDING 1 | - | LEVEL   | 1, 2, 3, 4, 5 |

| ι   | UNIT NO. |     |       | SUITE<br>AREA |      | BALCONY<br>AREA |       | TOTAL<br>AREA |  |
|-----|----------|-----|-------|---------------|------|-----------------|-------|---------------|--|
|     |          |     | SQM   | SQFT          | SQM  | SQFT            | SQM   | SQFT          |  |
| 103 | 104      | 203 |       |               |      |                 | 76.00 | 818           |  |
| 204 | 303      | 304 | 68.83 | 741           | 7.17 | 77              |       |               |  |
| 403 | 503      | 504 |       |               |      |                 |       |               |  |

1 BEDROOMAPARTMENT TYPE 1ABUILDING 1-LEVEL1, 2, 3, 4, 5

| UNIT | UNIT NO. |       | ITE<br>EA | -    | CONY | TOTAL<br>AREA |      |
|------|----------|-------|-----------|------|------|---------------|------|
|      |          | SQM   | SQFT      | SQM  | SQFT | SQM           | SQFT |
| 117  |          | 68.83 | 741       | 8.34 | 90   | 77.17         | 831  |
| 215  | 315      | 68.85 | 741       | 8.44 | 91   | 77.29         | 832  |
| 414  |          | 68.84 | 741       | 8.44 | 91   | 77.28         | 832  |
| 514  |          | 68.83 | 741       | 8.44 | 91   | 77.27         | 832  |

| ι   | UNIT NO. |     |       | SUITE<br>AREA |      | BALCONY<br>AREA |       | TOTAL<br>AREA |  |
|-----|----------|-----|-------|---------------|------|-----------------|-------|---------------|--|
|     |          |     | SQM   | SQFT          | SQM  | SQFT            | SQM   | SQFT          |  |
| 211 | 212      | 311 | 68.83 | 741           | 6.85 | 74              | 75.68 | 815           |  |
| 312 |          |     | 00.00 | 741           | 0.00 | 14              | 10.00 | 010           |  |
| 410 | 411      | 510 | 68.82 | 741           | 6.85 | 74              | 75.67 | 815           |  |
| 511 |          |     | 00.02 | 741           | 0.05 | /4              | 75.07 | 015           |  |