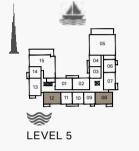

III MERAAS

4 BEDROOMAPARTMENT TYPE 3BUILDING 1-LEVEL 5

| UNIT NO. | SUITE<br>AREA |      | BALCONY<br>AREA |      | TOTAL<br>AREA |      |
|----------|---------------|------|-----------------|------|---------------|------|
|          | SQM           | SQFT | SQM             | SQFT | SQM           | SQFT |
| 515      | 230.33        | 2479 | 75.44           | 812  | 305.77        | 3291 |