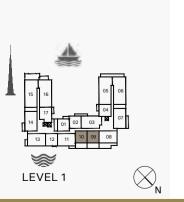

FLOOR PLANS BUILDING 1

| 1 BEDROOM  |   | APARTME | ENT TYPE 1    |
|------------|---|---------|---------------|
| BUILDING 1 | - | LEVEL   | 1, 2, 3, 4, 5 |

| ι   | UNIT NO. |     |       | SUITE<br>AREA |      | BALCONY<br>AREA |       | TOTAL<br>AREA |  |
|-----|----------|-----|-------|---------------|------|-----------------|-------|---------------|--|
|     |          |     | SQM   | SQFT          | SQM  | SQFT            | SQM   | SQFT          |  |
| 103 | 104      | 203 |       |               |      |                 | 76.00 | 818           |  |
| 204 | 303      | 304 | 68.83 | 741           | 7.17 | 77              |       |               |  |
| 403 | 503      | 504 |       |               |      |                 |       |               |  |

1 BEDROOMAPARTMENT TYPE 1ABUILDING 1-LEVEL1, 2, 3, 4, 5

| UNIT | UNIT NO. |       | ITE<br>EA | -    | CONY | TOTAL<br>AREA |      |
|------|----------|-------|-----------|------|------|---------------|------|
|      |          | SQM   | SQFT      | SQM  | SQFT | SQM           | SQFT |
| 117  |          | 68.83 | 741       | 8.34 | 90   | 77.17         | 831  |
| 215  | 315      | 68.85 | 741       | 8.44 | 91   | 77.29         | 832  |
| 414  |          | 68.84 | 741       | 8.44 | 91   | 77.28         | 832  |
| 514  |          | 68.83 | 741       | 8.44 | 91   | 77.27         | 832  |

| ι   | UNIT NO. |     |       | SUITE<br>AREA |      | BALCONY<br>AREA |       | TOTAL<br>AREA |  |
|-----|----------|-----|-------|---------------|------|-----------------|-------|---------------|--|
|     |          |     | SQM   | SQFT          | SQM  | SQFT            | SQM   | SQFT          |  |
| 211 | 212      | 311 | 68.83 | 741           | 6.85 | 74              | 75.68 | 815           |  |
| 312 |          |     | 00.00 | 741           | 0.00 | 14              | 10.00 | 010           |  |
| 410 | 411      | 510 | 68.82 | 741           | 6.85 | 74              | 75.67 | 815           |  |
| 511 |          |     | 00.02 | 741           | 0.05 | /4              | 75.07 | 015           |  |