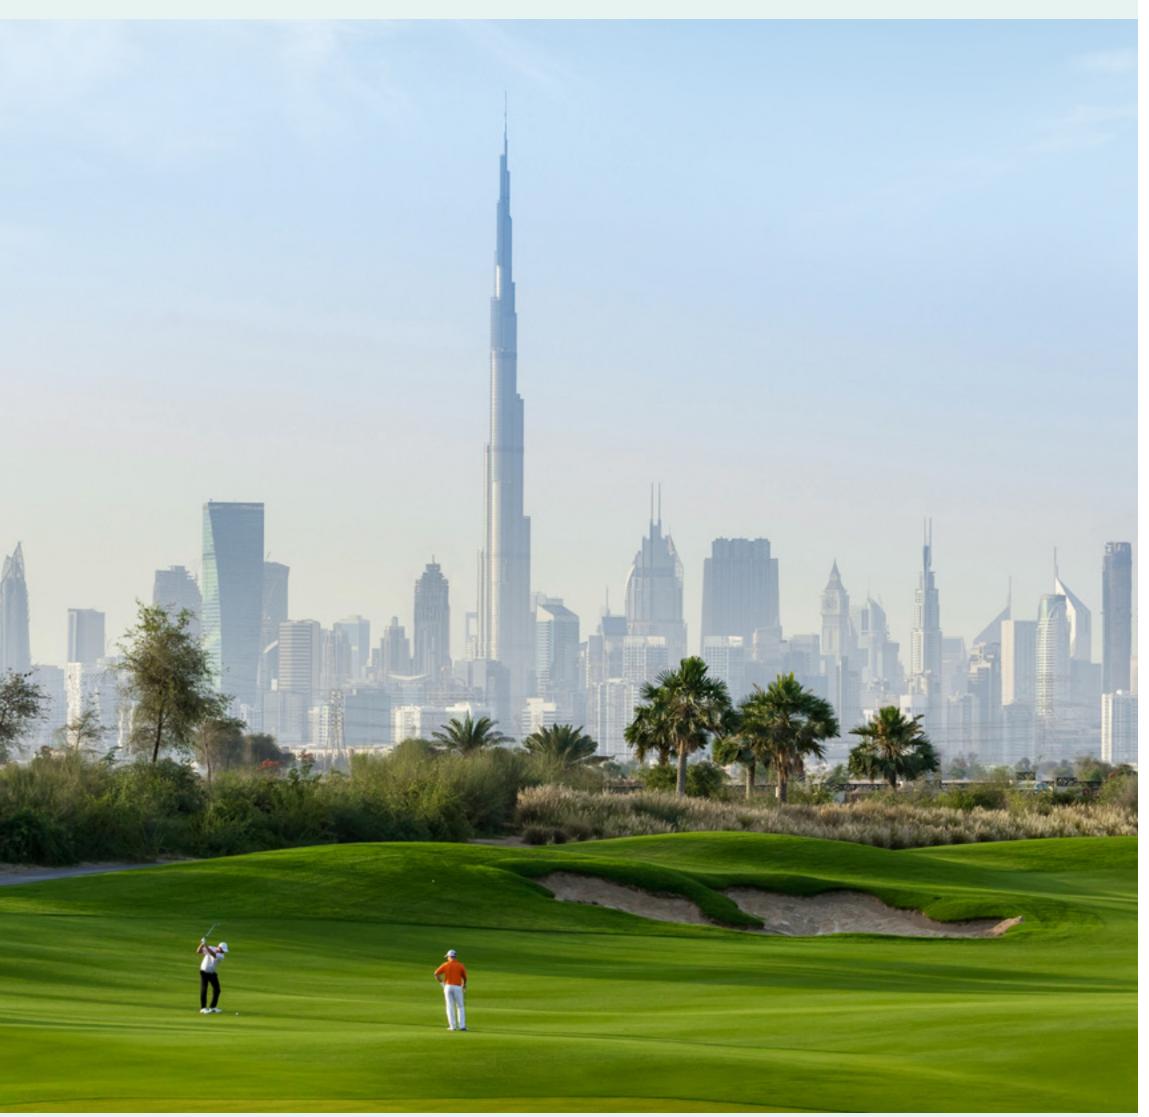

#### Dubai Hills Golf Club

Dubai Hills Golf Club encompasses 1.2 milion sqm of meticulously manicured fairways, set against the backdrop of Burj Khalifa and Downtown Dubai, with a glorious outward nine.

Driving Range

Golf

Academy

Putting Green

Spacious Floodlit Practice Facilities

Gym, Pool & Other Amenities

A Host of Dining Options