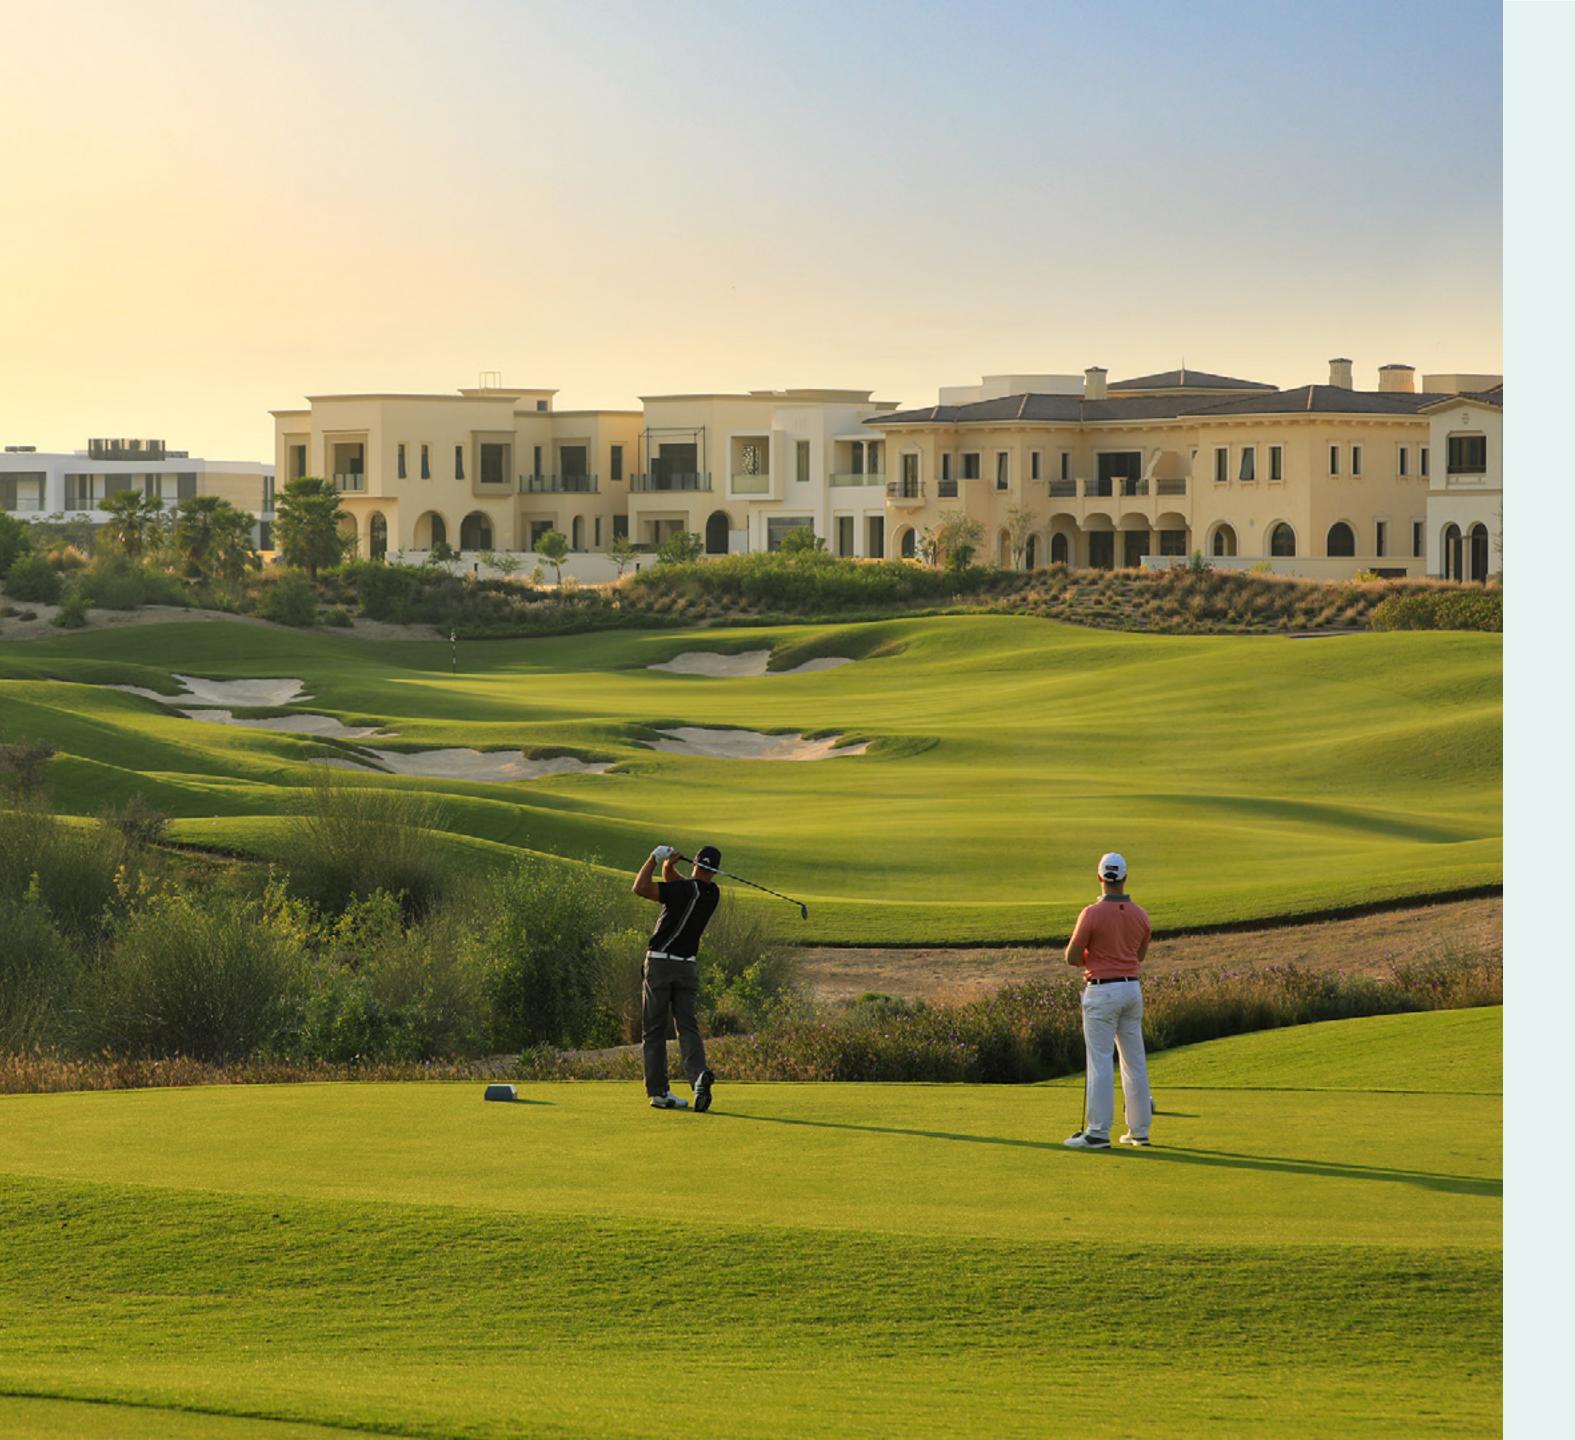

#### Dubai Hills Golf Club

Dubai Hills Golf Club encompasses 1.2 milion sqm of meticulously manicured fairways, set against the backdrop of Burj Khalifa and Downtown Dubai, with a glorious outward nine.

Driving Range

Golf

Academy

Putting Green

Spacious Floodlit Practice Facilities

Gym, Pool & Other Amenities

A Host of Dining Options