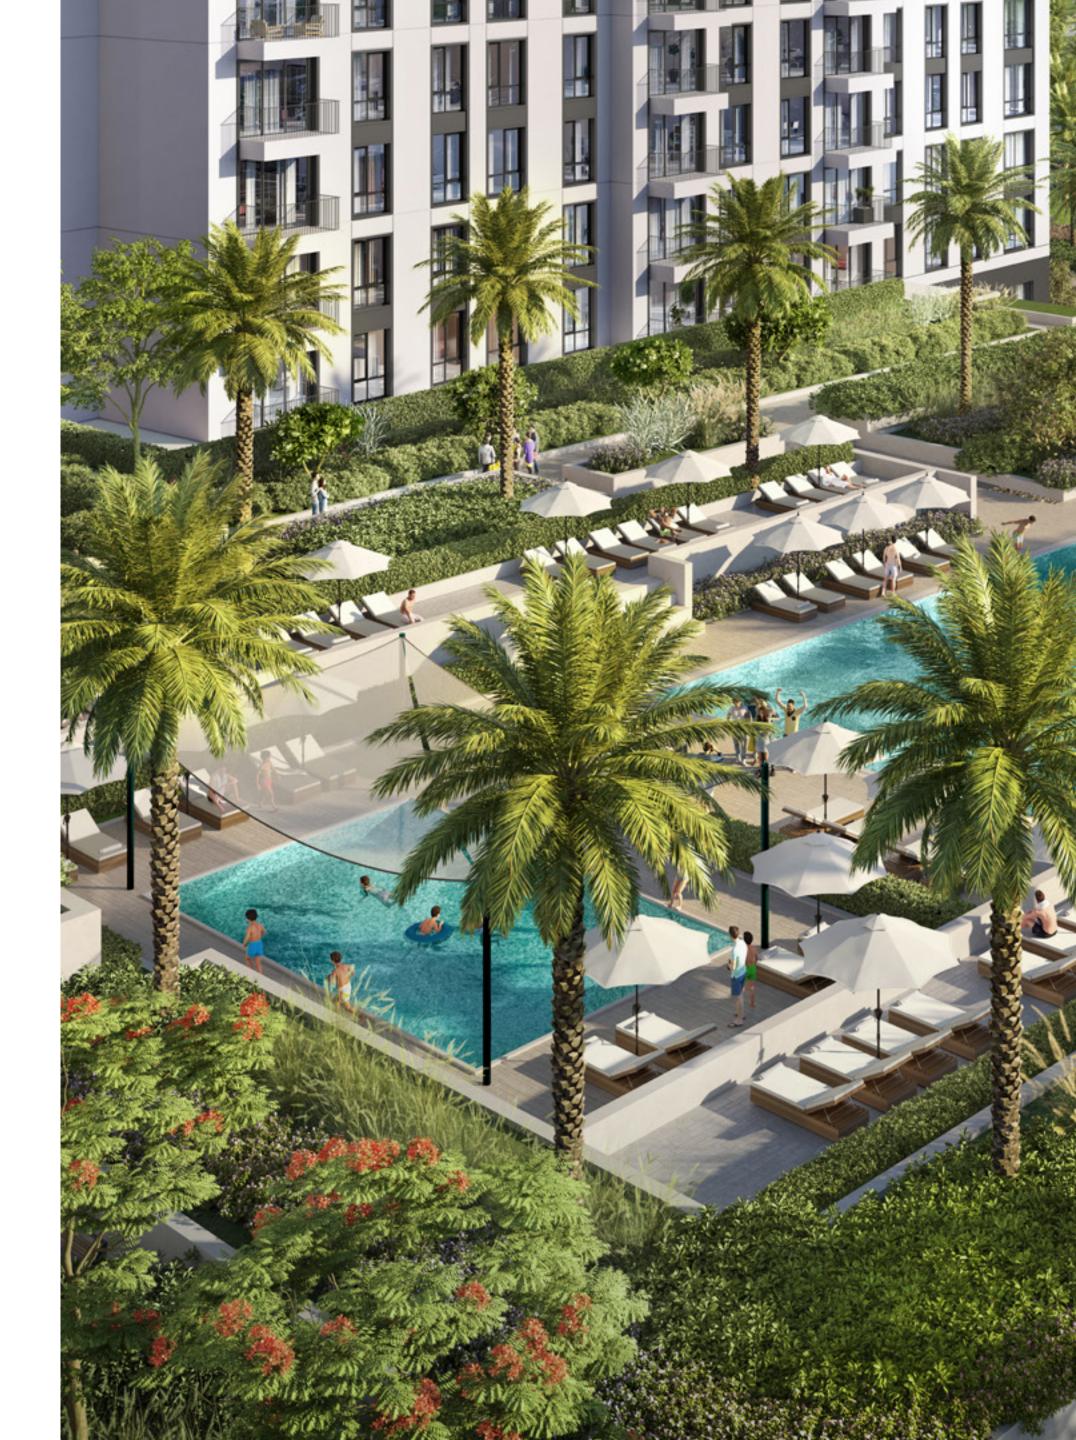

#### **World-Class** Amenities

Park Horizon offers residents world-class amenities and state-of-the-art facilities at every turn, all conveniently located at the centre of a meticulously master-planned community. The ideal home for families, couples and everyone in between, this modern two-tower development has it all.

Multi-Purpose Room

Swimming Kids' Pool Swimming Pool &

Fully Equipped Gym

Kids'

oo Kids' Room

Landscaped Podium & Outdoor Areas

Direct Access to Dubai Hills Park

#### Facilities at Every Turn