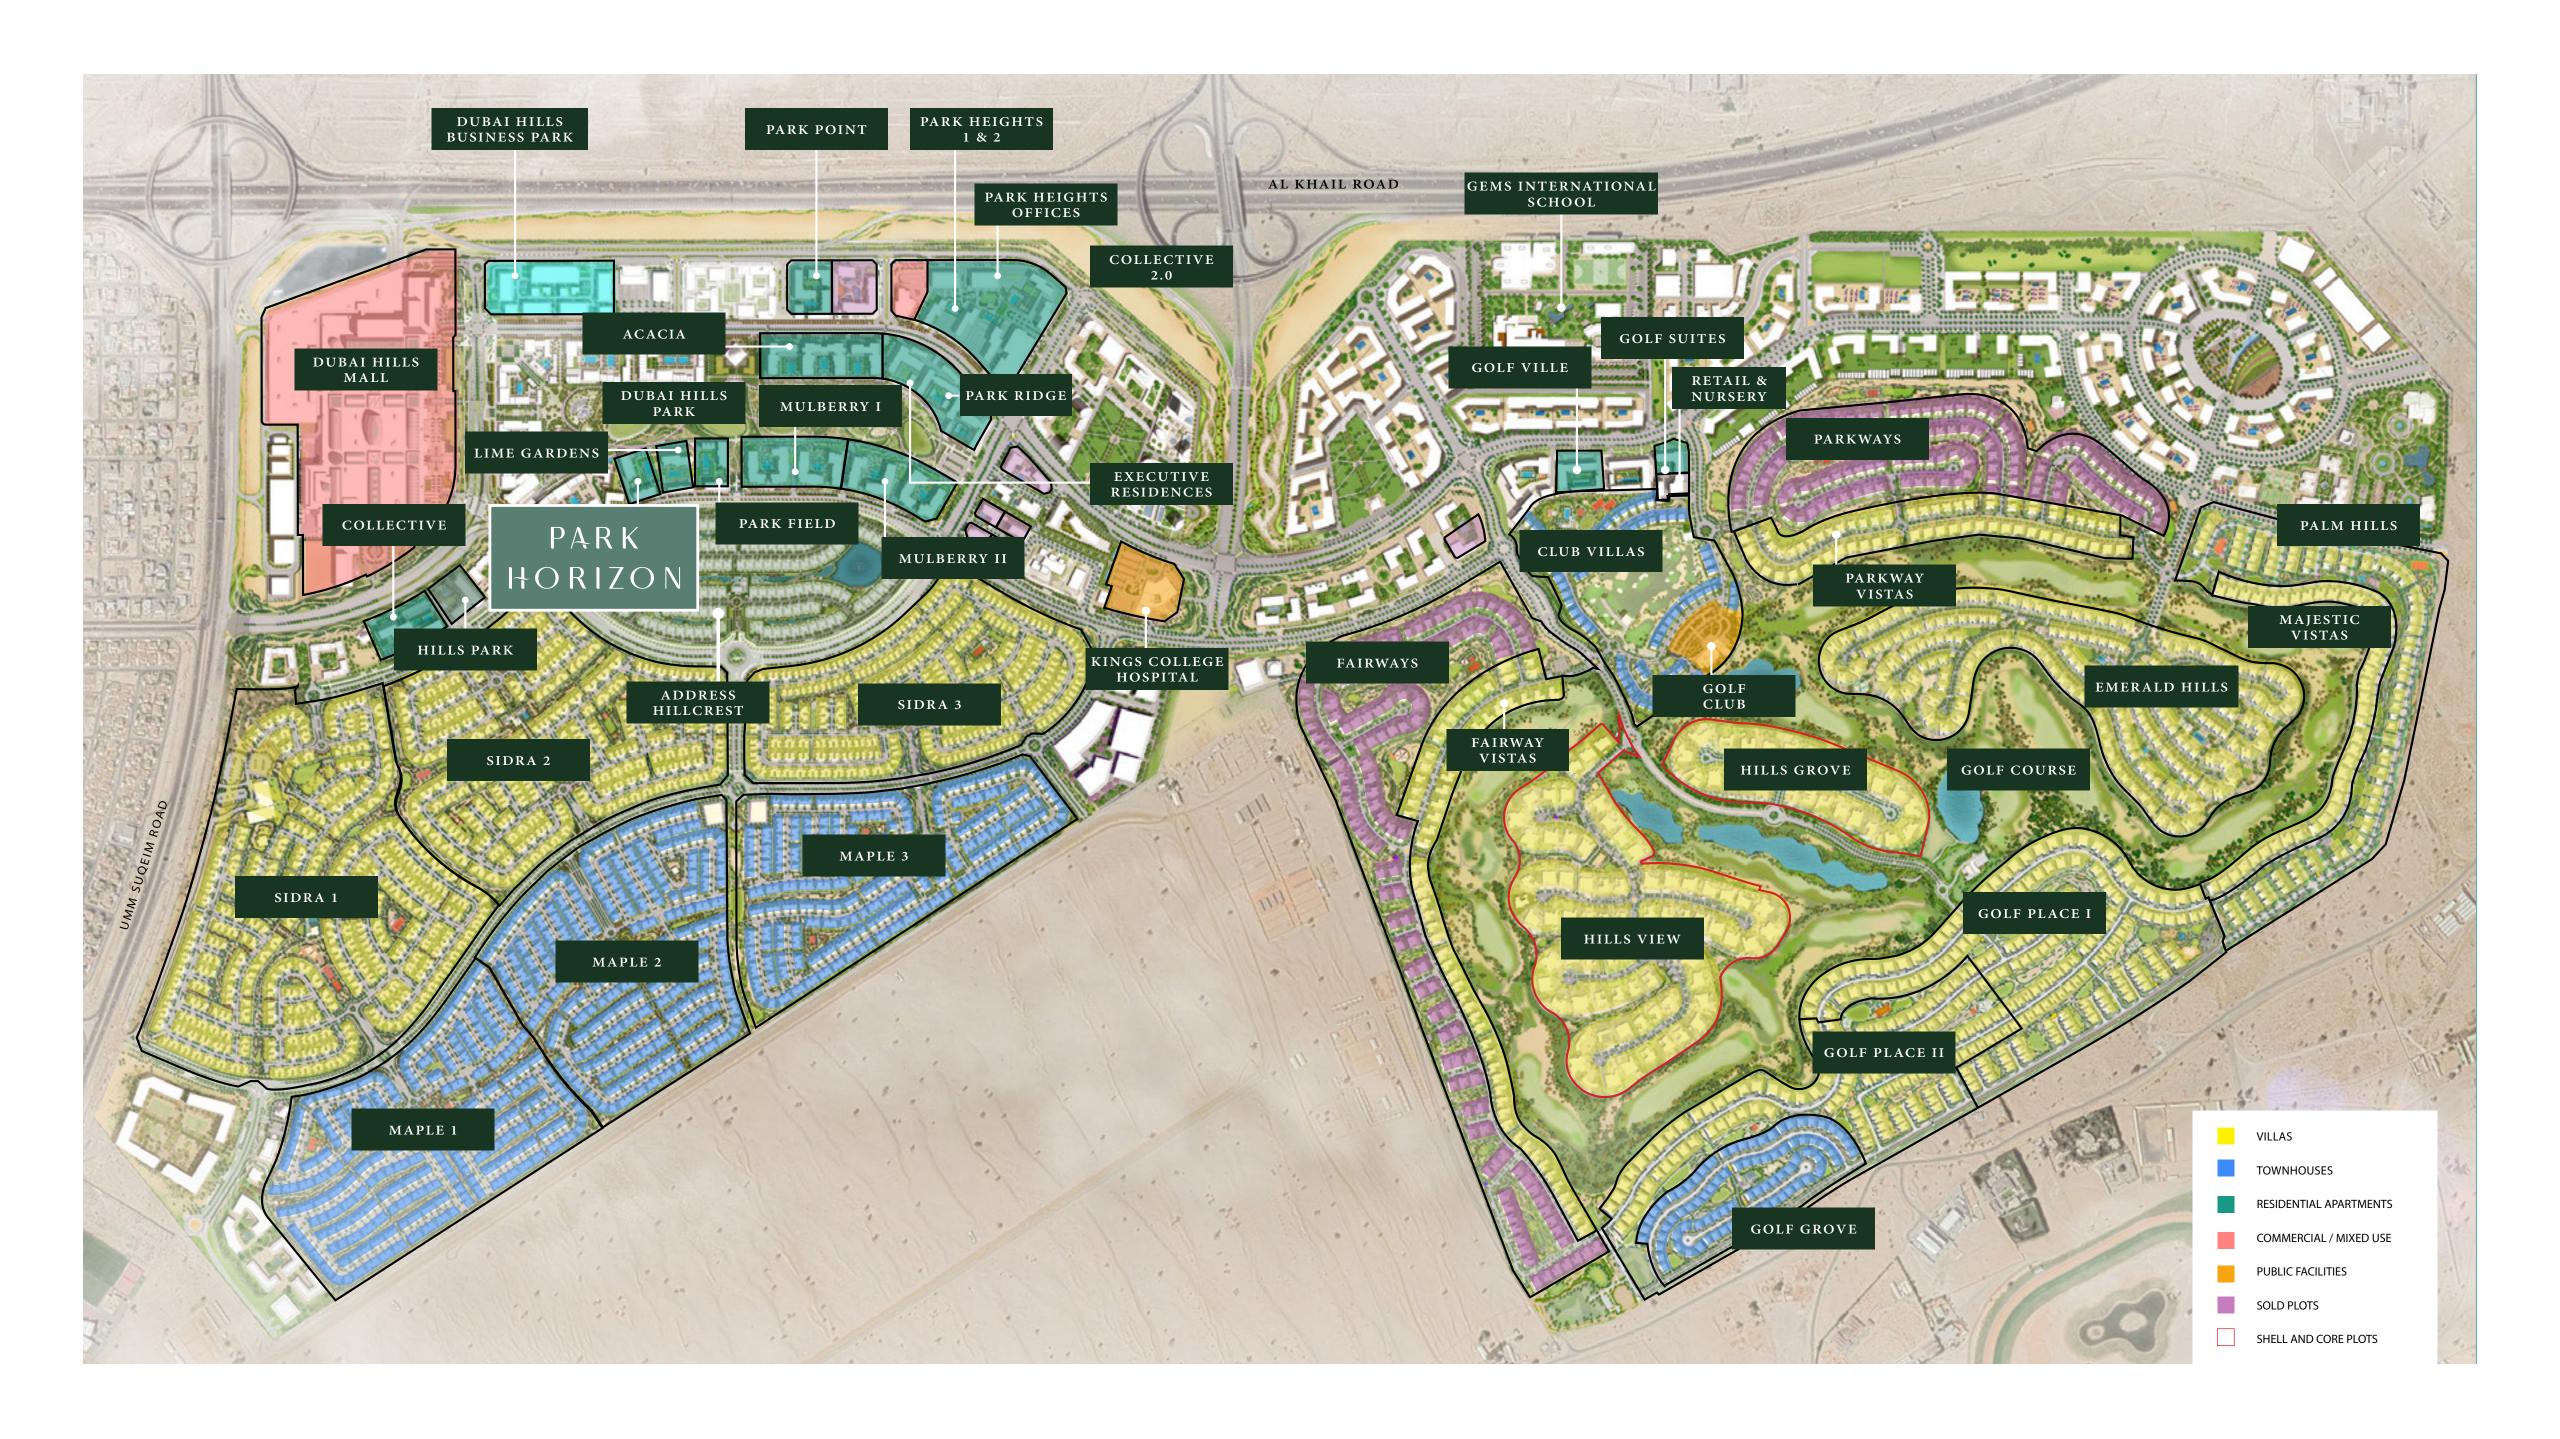

#### **A Community Connected to** Nature

A city within a city – Dubai Hills Estate comprises elegantly planned neighbourhoods of contemporary apartment buildings and villa compounds in a country-village setting.

#### The Green Heart of Dubai

Dubai Hills Estate – the green heart of Dubai – is a first-of-its-kind destination. This masterfully planned, multi-purpose development forms an integral part of the Mohammed Bin Rashid City. Strategically situated between Downtown Dubai and Dubai Marina, flanked by Al Khail Road, the community offers easy access to the city's most popular districts and attractions.

#### Welcome to Park Horizon

Discover urban living, deeply rooted in modernity yet effortlessly connected to nature in the green heart of Dubai. Park Horizon is the ideal setting for a contemporary lifestyle, surrounded by world-class amenities, verdant landscapes and a host of leisure, retail and entertainment experiences, all complemented by captivating views of Dubai's iconic skyline on the horizon.