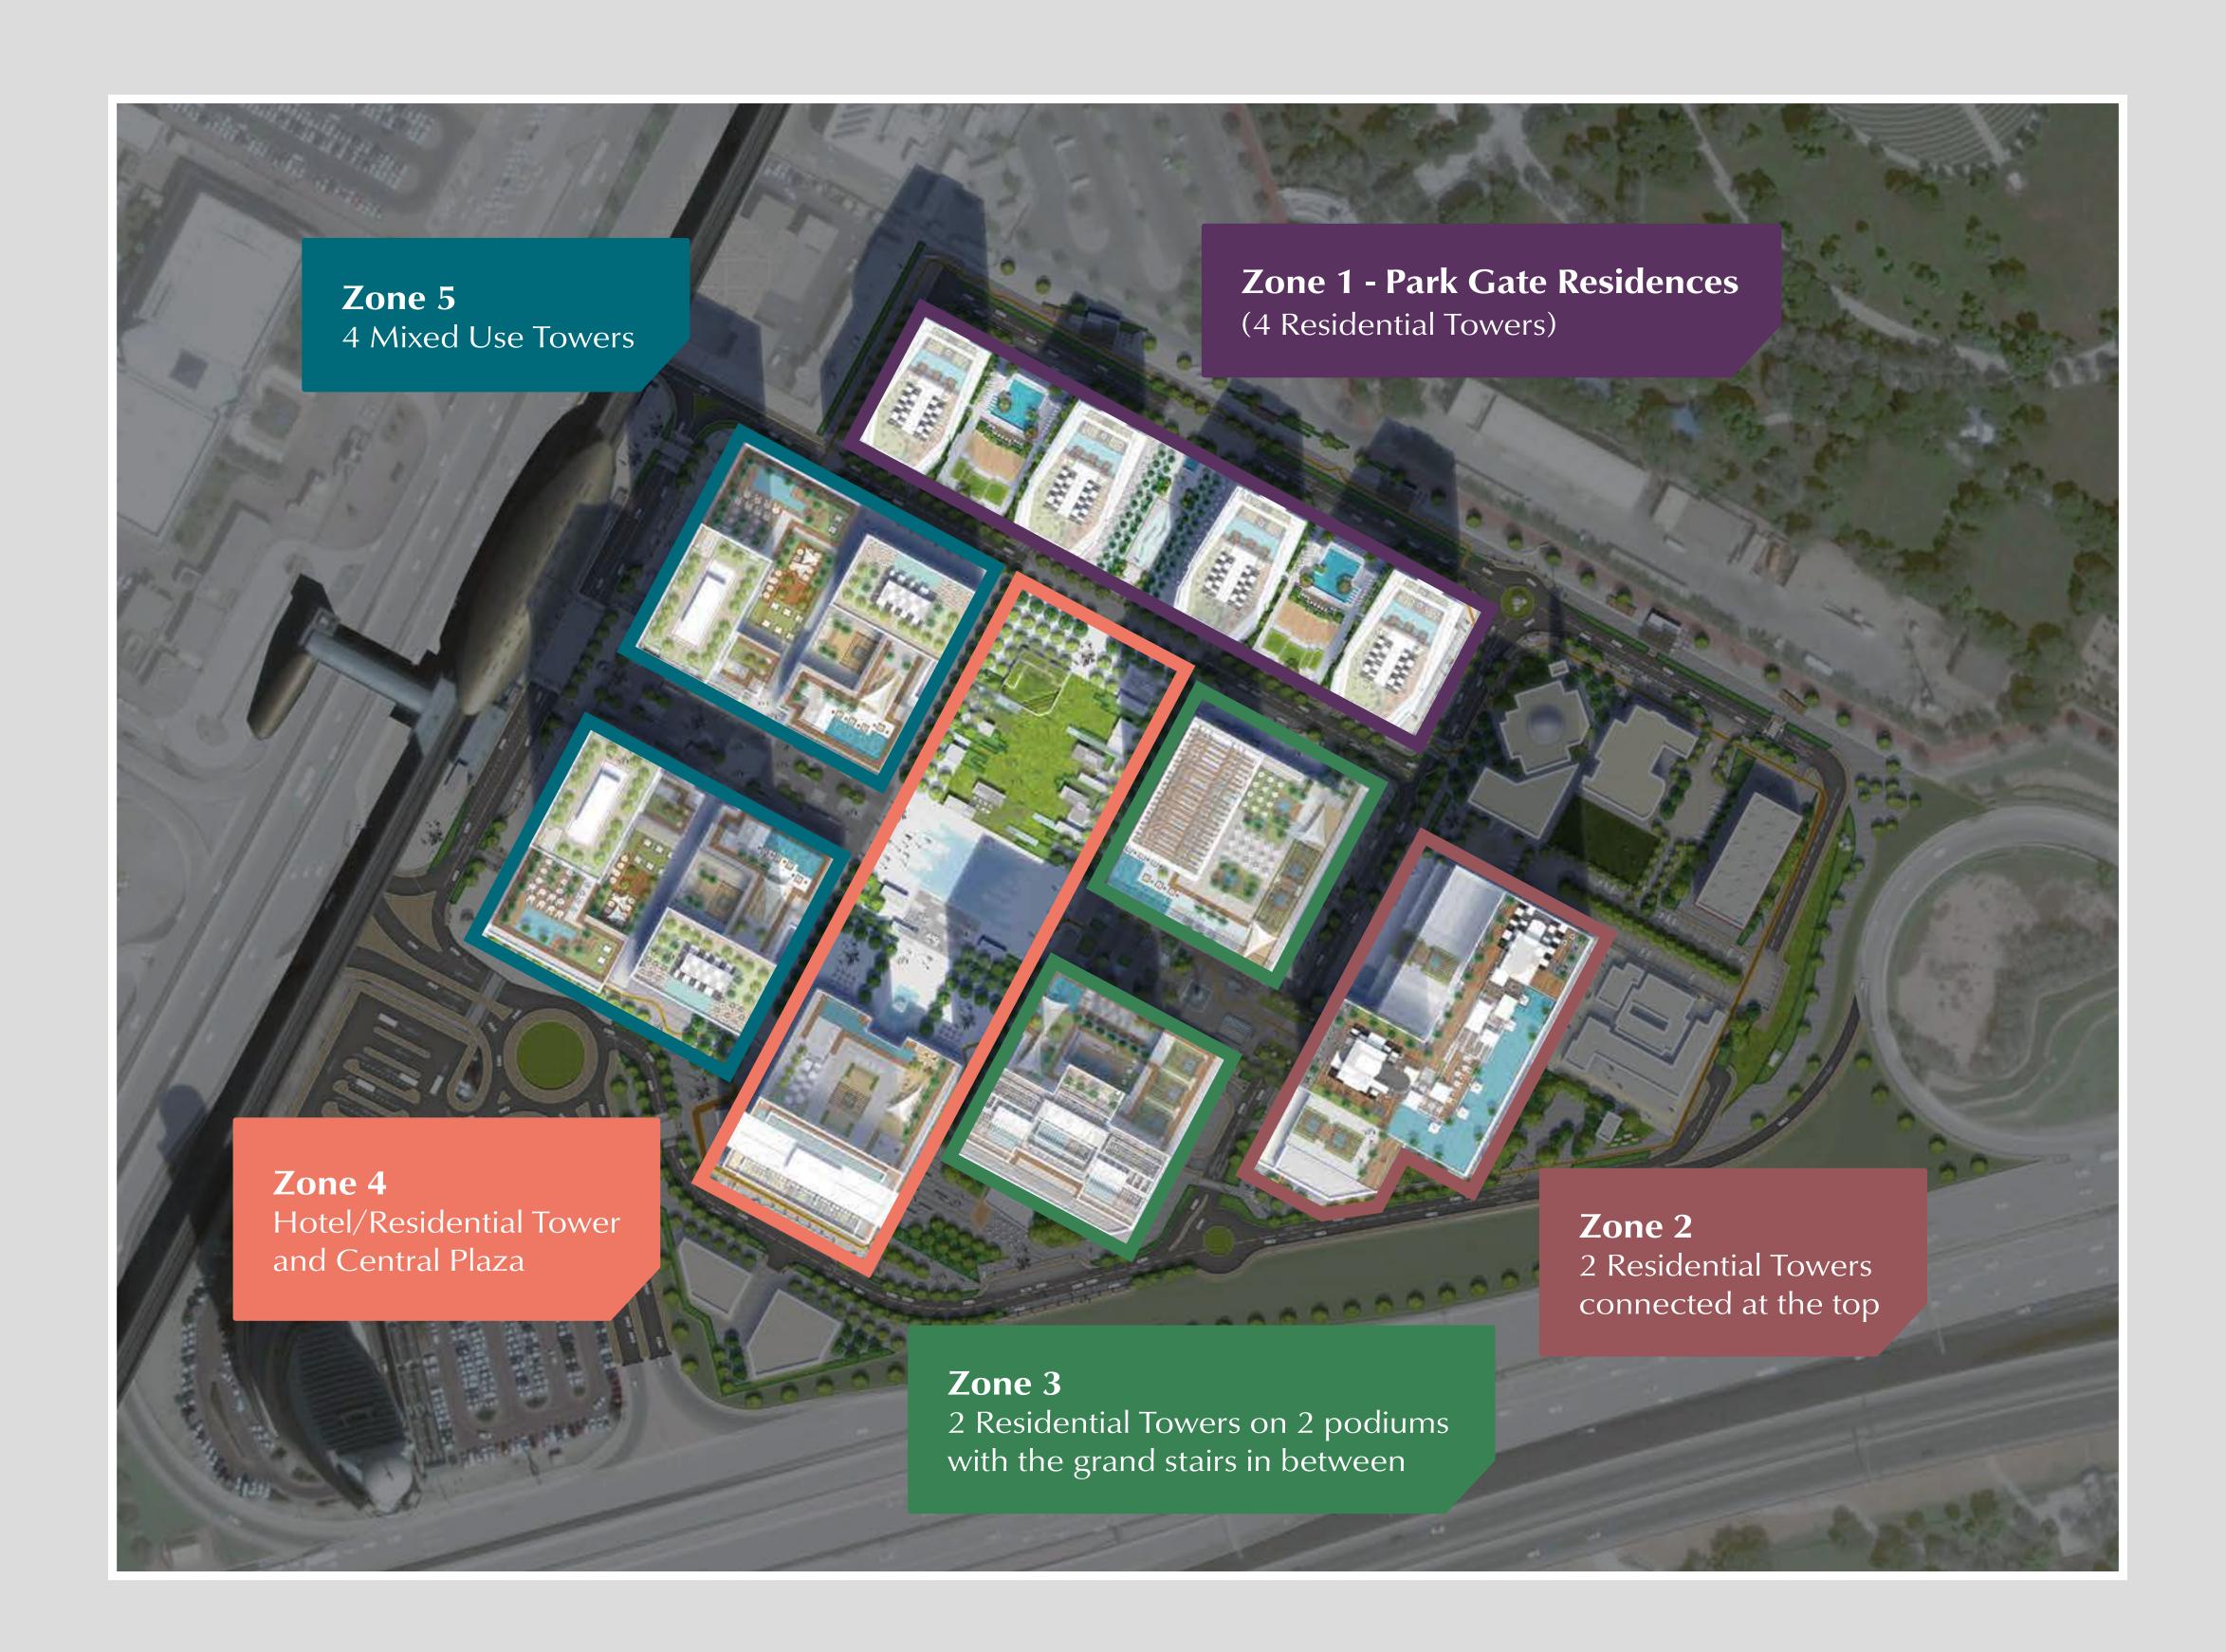

s to the luxuriously designed podium townhouses and penthouses, welcome you to a refined lifestyle that perfectly blends tasteful interiors and breathtaking views of Zabeel Park. This rare fusion of art and elegance makes it one of the most desirable destinations to live in.

Betterhomes.

## LIVE PRIVILEGED

## WHERE ALL THE PERKS YOU DESIRE ARE AT YOUR DOORSTEP

Bringing you a host of world-class amenities that ensure your life at **Park Gate Residences** is far from ordinary.

- Landscaped areas in the podium with playful water features
- Lush lawn podium roof with swimming pool and play area for kids
- A state-of-the-art health club with changing rooms and kids' playroom
- Convenient food & beverage outlets at your doorstep
- Abundant basement and podium parking for residents













## Betterhomes.



Head Office Vision Tower 42nd floor, Business Bay, Dubai

**Dubai Marina Office** Marina Plaza, office 1901, Dubai Marina, Dubai Motor City Office Control Tower, office 2101, Motor City, Dubai

Abu Dhabi Office Block D1, Al Zeina, Al Raha Beach, Abu Dhabi

T. +971 4 409 0998 | E. offplan@bhomes.com

bhomes.com