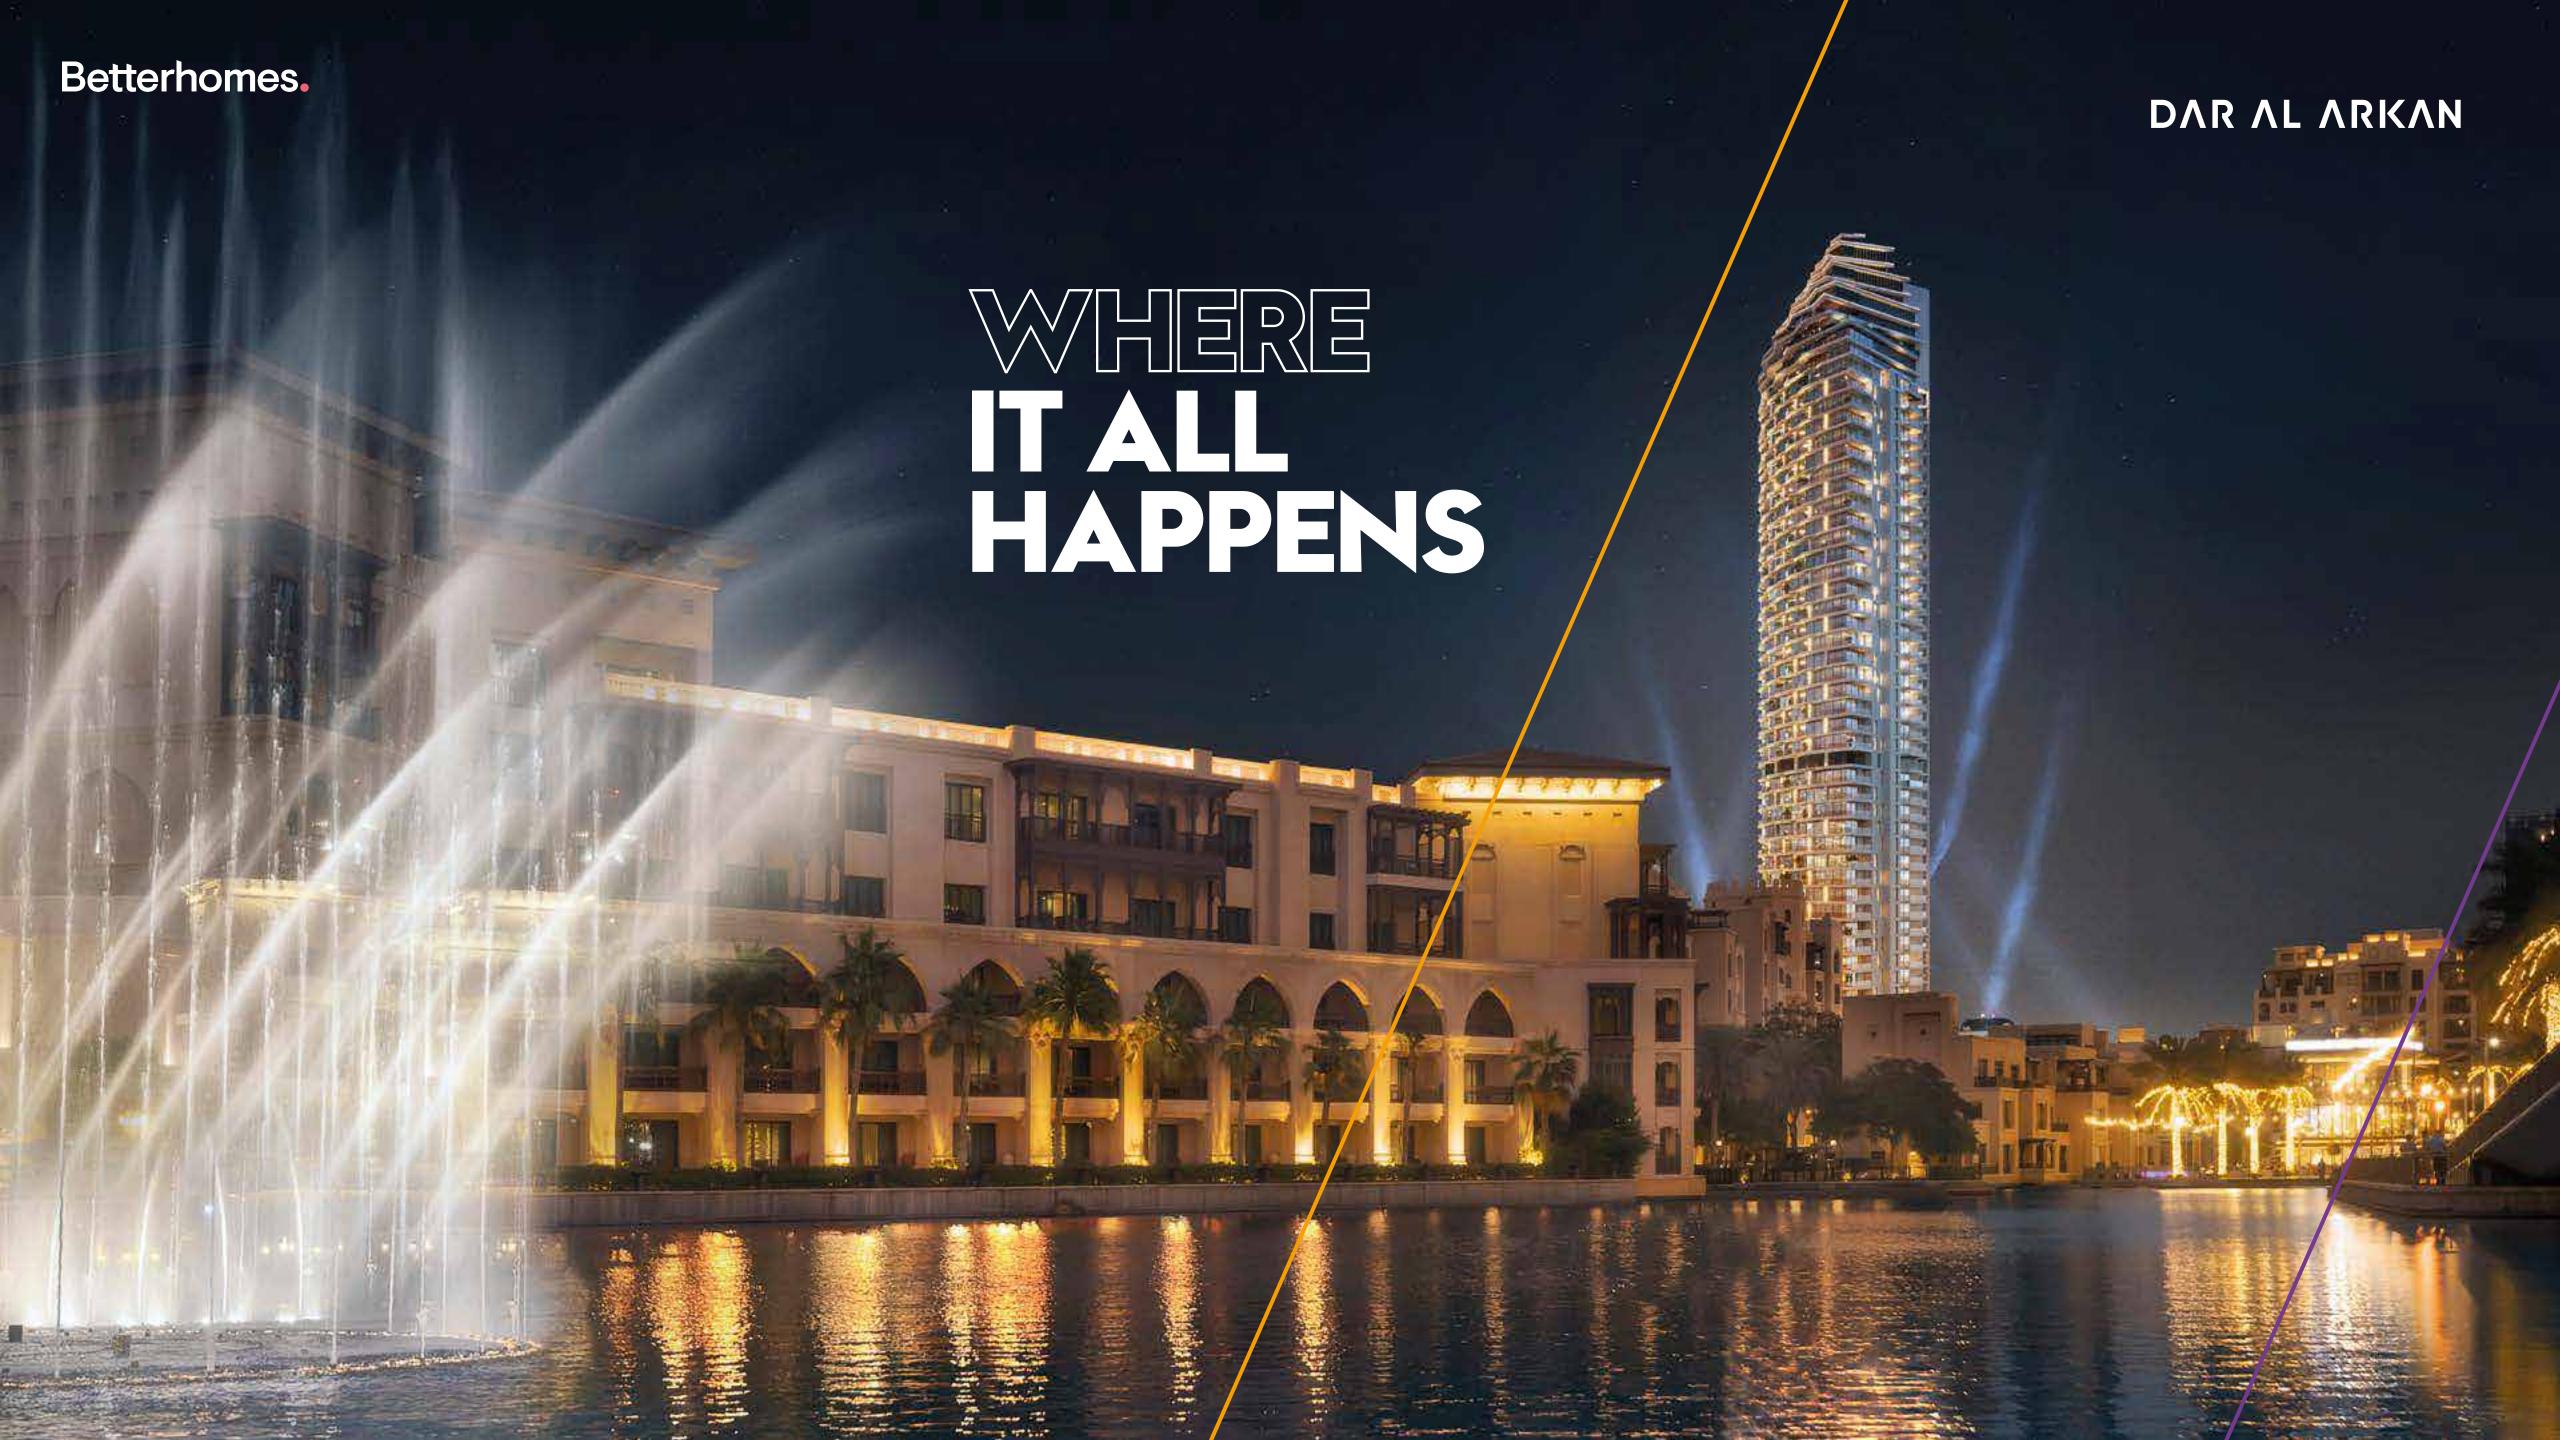

### HEART OF DOWNTOWN DUBAI

W Residences Dubai – Downtown is situated in the spotlight of the city's vibrant life. The Burj Khalifa is just outside the window, the Dubai Mall and the Dancing Fountains are only a few steps away. Elegant streets, majestic buildings, chic leisure points, the most exclusive venues: it all happens here.

5 MINUTES

**BURJ KHALIFA** 

4 MINUTES

THE DUBAI FOUNTAIN

3 MINUTES

THE DUBAI CANAL

6 MINUTES

THE DUBAI MALL

6 MINUTES

THE DUBAI OPERA

JBAI FOUNTAIN