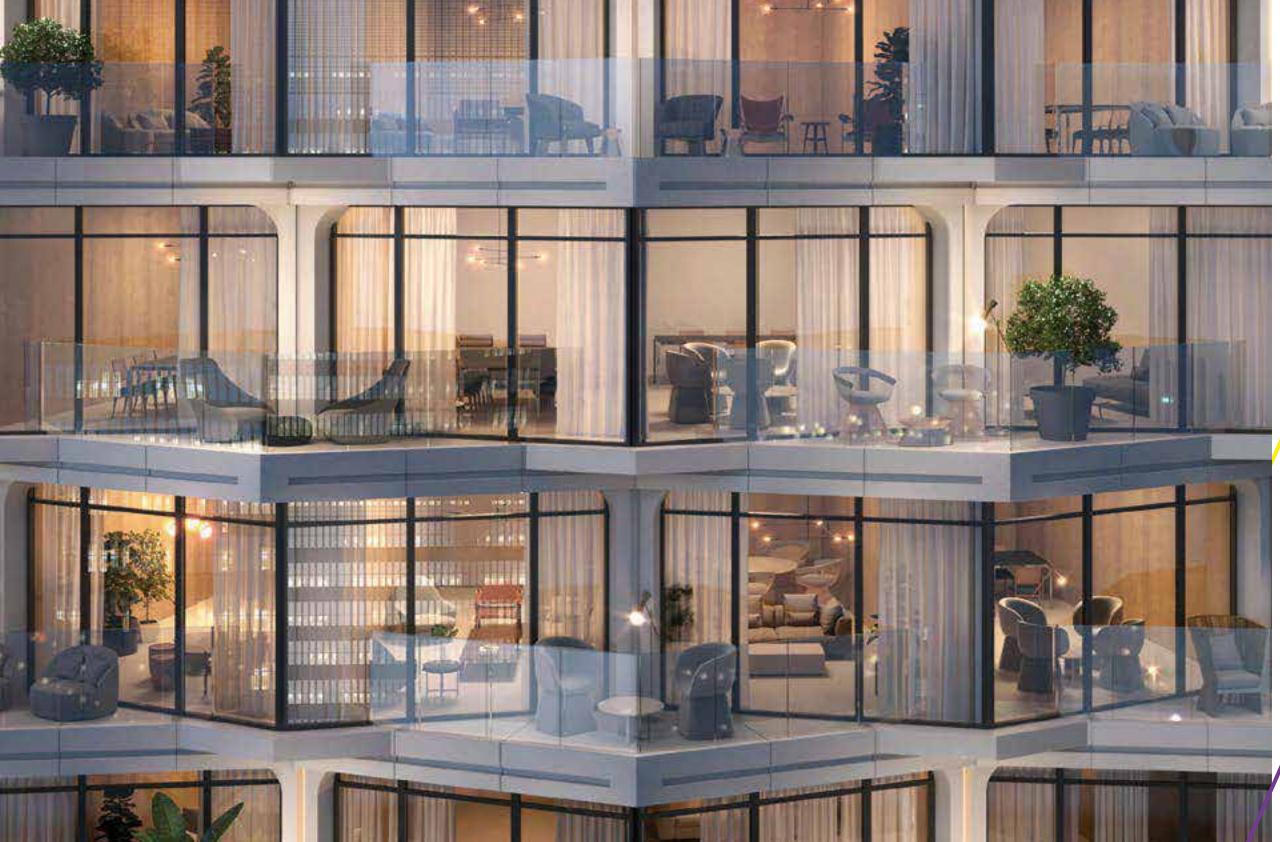

## FIRST SIGHT

Curved, floor-to-ceiling glass facades offer exceptional open views over the city, a breath-taking panorama dedicated to an exclusive elite. Not just today, but forever. Because the tower orientation is carefully planned to mitigate being blocked from facing towers in the future.

Enter one of the exclusive 384 residences and start feeling at home from the very first moment. Floor to ceiling glass facades and staggered balconies allow plenty of sunlight in every room, while accent wallpapers underline their vibrant personality.

### CLASS AMENITIES

W Residences Dubai – Downtown offers superlative amenities dedicated to residents and their guests, turning every moment into a truly memorable experience.

- The Clubhouse: a VIP lounge where new connections spark in front of a signature cocktail or a gourmet lunch
- Advance fitness center
- Media Room with a private cinema, gaming room and a chill area
- Board Room offering refined meeting rooms and a co-working space
- Infinity pool overlooking Burj Khalifa
- Extensive terraces with lounge and seating areas
- Walking track through a lush landscape
- Guest Suites upon request
- "Platinum Elite" status in Marriott
  Bonvoy for two years