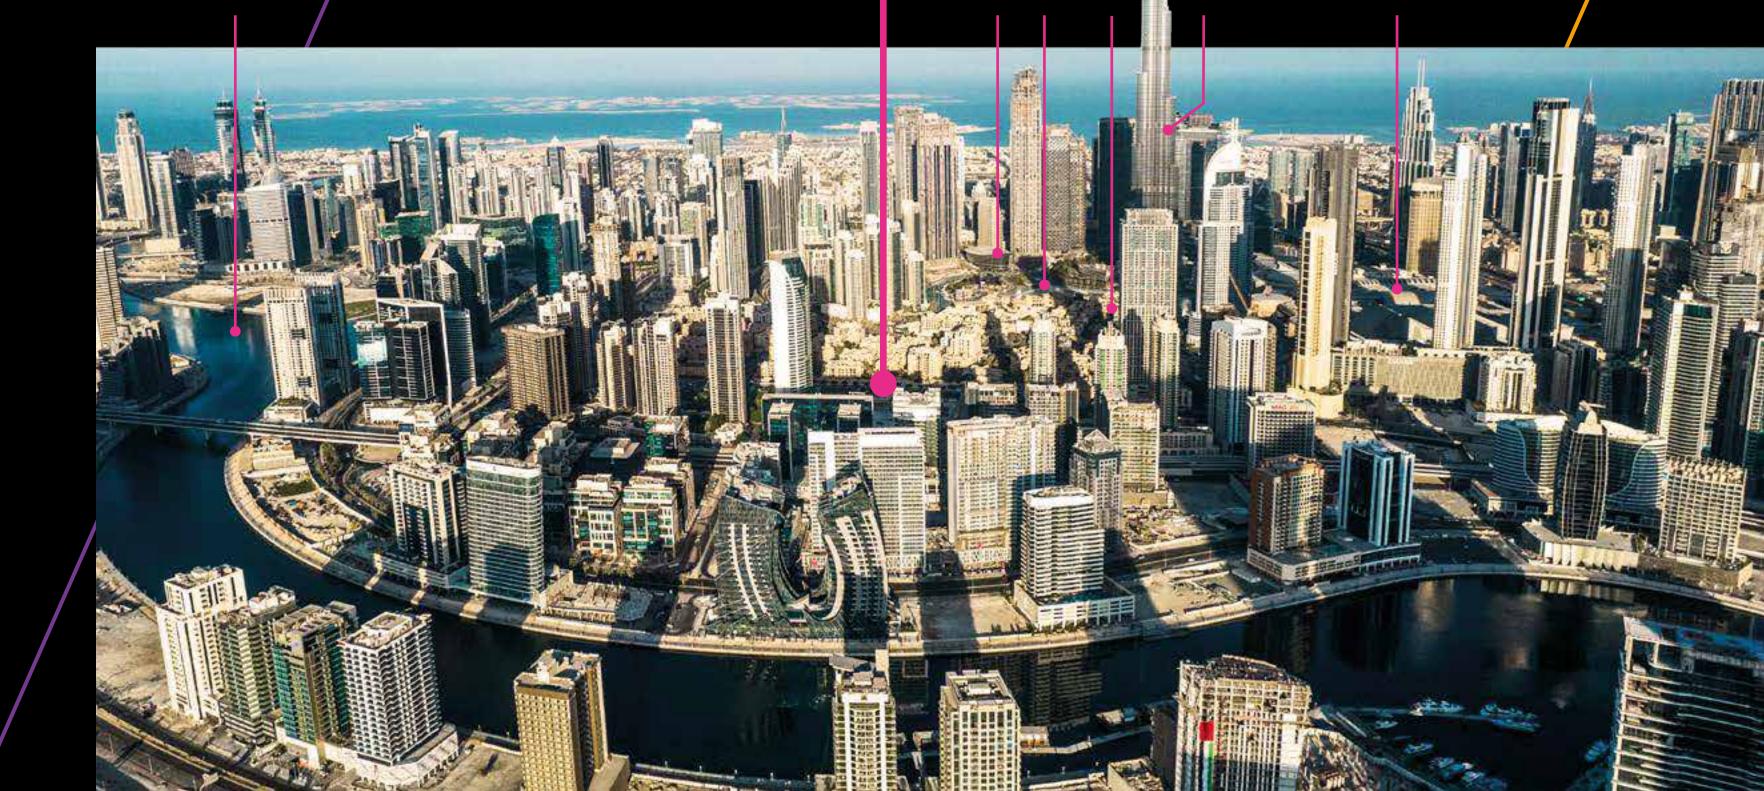

### HEART OF DOWNTOWN DUBAI

W Residences Dubai – Downtown is situated in the spotlight of the city's vibrant life. The Burj Khalifa is just outside the window, the Dubai Mall and the Dancing Fountains are only a few steps away. Elegant streets, majestic buildings, chic leisure points, the most exclusive venues: it all happens here.

5 MINUTES

**BURJ KHALIFA** 

4 MINUTES

THE DUBAI FOUNTAIN

3 MINUTES

THE DUBAI CANAL

6 MINUTES

THE DUBAI MALL

6 MINUTES

THE DUBAI OPERA

JBAI FOUNTAIN