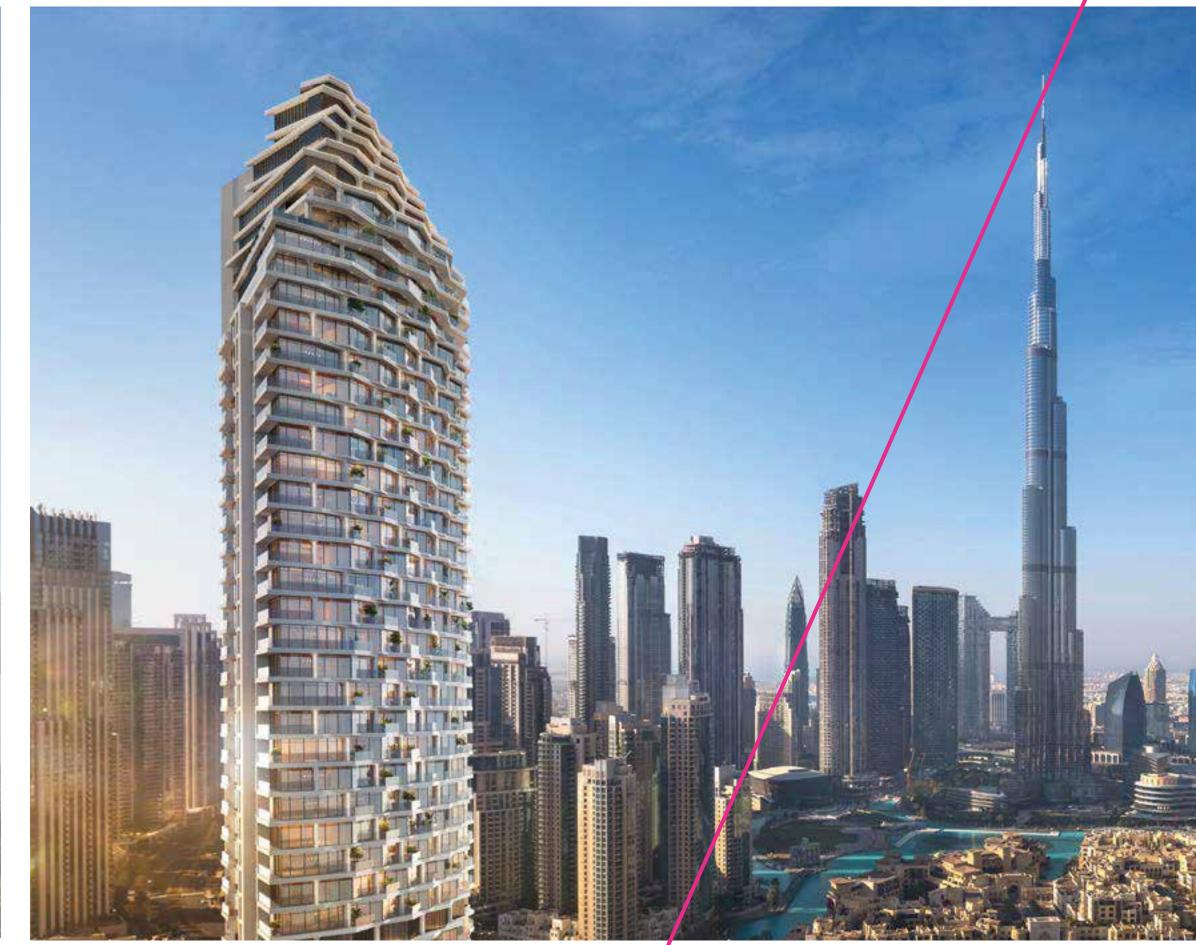

### HEART OF DOWNTOWN DUBAI

W Residences Dubai – Downtown is situated in the spotlight of the city's vibrant life. The Burj Khalifa is just outside the window, the Dubai Mall and the Dancing Fountains are only a few steps away. Elegant streets, majestic buildings, chic leisure points, the most exclusive venues: it all happens here.

5 MINUTES

**BURJ KHALIFA** 

4 MINUTES

THE DUBAI FOUNTAIN

3 MINUTES

THE DUBAI CANAL

6 MINUTES

THE DUBAI MALL

## FIRST SIGHT

Curved, floor-to-ceiling glass facades offer exceptional open views over the city, a breath-taking panorama dedicated to an exclusive elite. Not just today, but forever. Because the tower orientation is carefully planned to mitigate being blocked from facing towers in the future.