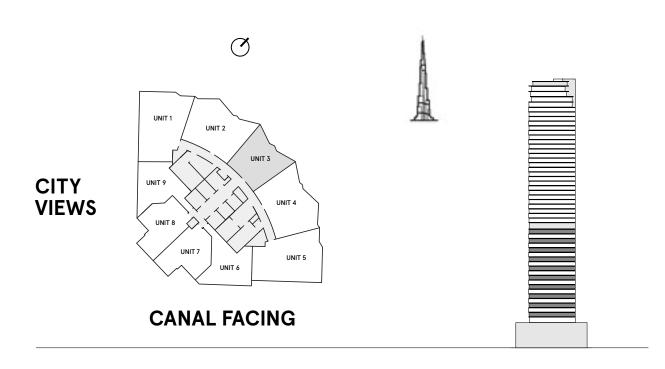

## FIRST SIGHT

Curved, floor-to-ceiling glass facades offer exceptional open views over the city, a breath-taking panorama dedicated to an exclusive elite. Not just today, but forever. Because the tower orientation is carefully planned to mitigate being blocked from facing towers in the future.