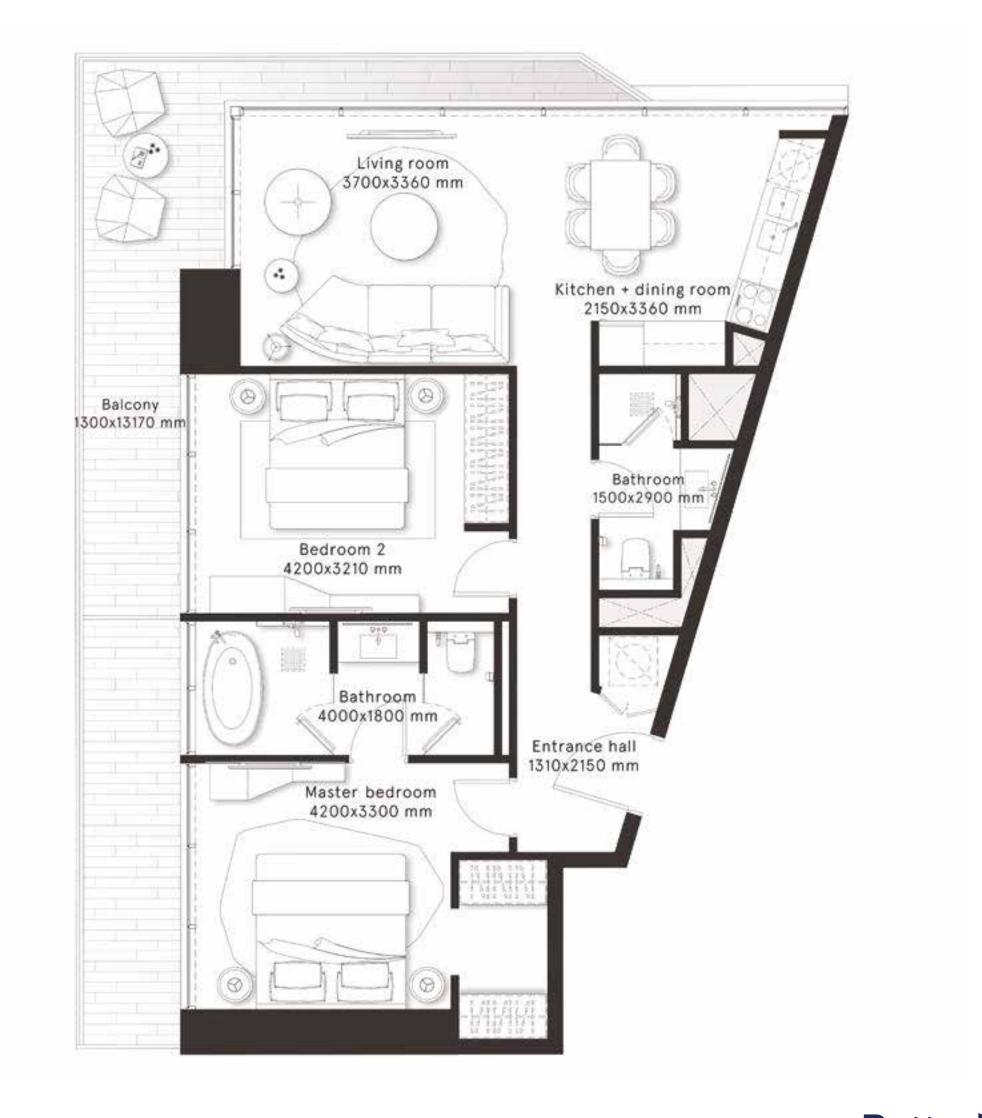

# **3 Bedrooms** Type A

**FLOORS** 22,24,26,28,30,32,34, 36,38,40,42,44,46

| TOTAL AREA    | 1,472.8 sq ft |
|---------------|---------------|
| BALCONY AREA  | 204.3 sq ft   |
| INTERNAL AREA | 1,268.5 sq ft |