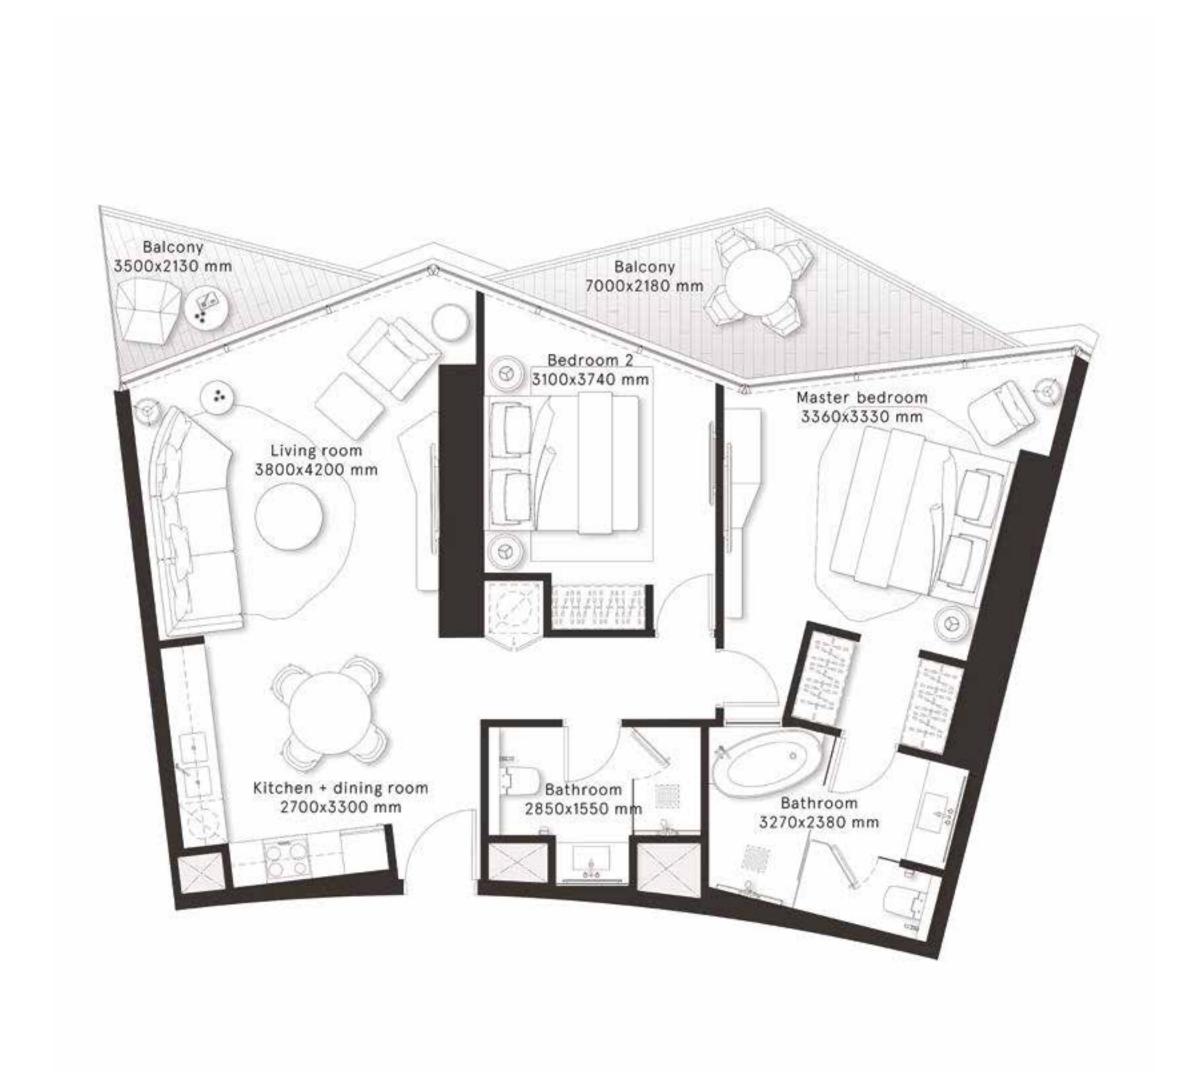

#### 2 Bedrooms Type A

**FLOORS** 2,4,6,8,10,12,14,16,18,20,22,24,26, 28,30,32,34,36,38,40,42,44,46

| TOTAL AREA    | 1,146.4 sq ft |  |
|---------------|---------------|--|
| BALCONY AREA  | 249.6 sq ft   |  |
| INTERNAL AREA | 896.8 sq ft   |  |

#### **W RESIDENCES** DUBAI - DOWNTOWN

#### **2 Bedrooms** Type A1

**FLOORS** 2,4,6,8,10,12,14,16,18,20,22,24,26, 28,30,32,34,36,38,40,42,44,46

| TOTAL AREA    | 1,143.7 sq ft |
|---------------|---------------|
| BALCONY AREA  | 249.9 sq ft   |
| INTERNAL AREA | 893.8 sq ft   |