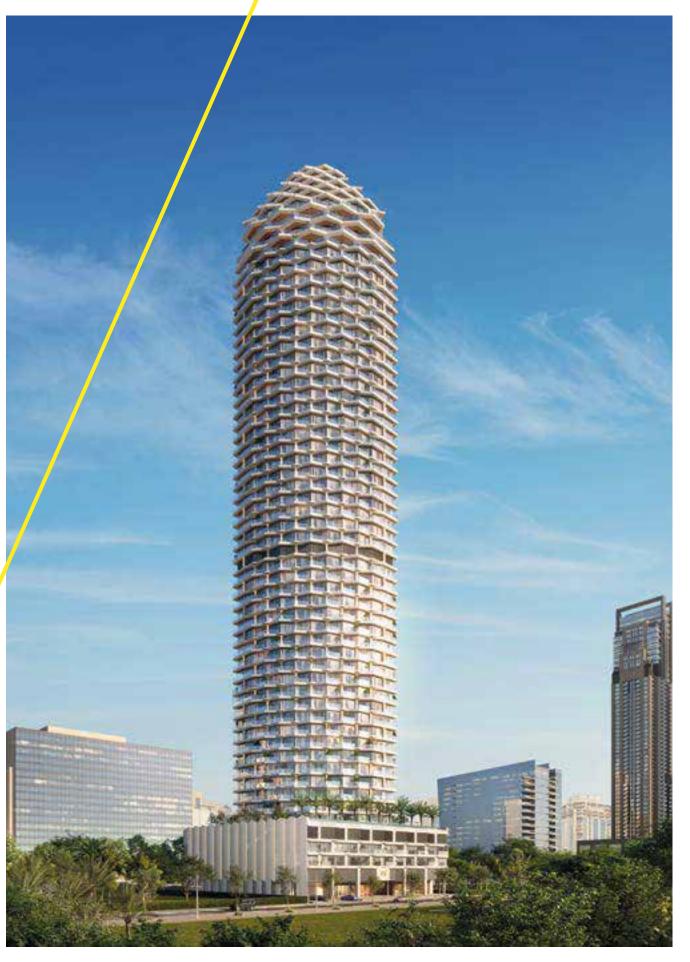

# FRACTAL BEAUTY

The sophisticated architecture recalls the beat of a vibrant city that never stops, but also the perfect geometries of nature. A vertical bloom of 49 floors, made of 384 exquisitely crafted residences, that dialogues harmonically with the solid concrete base.

### HEART OF DOWNTOWN DUBAI

W Residences Dubai – Downtown is situated in the spotlight of the city's vibrant life. The Burj Khalifa is just outside the window, the Dubai Mall and the Dancing Fountains are only a few steps away. Elegant streets, majestic buildings, chic leisure points, the most exclusive venues: it all happens here.

## FIRST SIGHT

Curved, floor-to-ceiling glass facades offer exceptional open views over the city, a breath-taking panorama dedicated to an exclusive elite. Not just today, but forever. Because the tower orientation is carefully planned to mitigate being blocked from facing towers in the future.