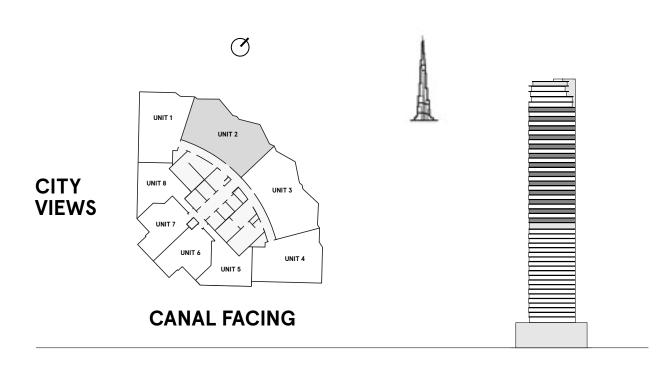

### FLOOR PLANS

### W RESIDENCES DUBAI - DOWNTOWN

#### 1 Bedroom Type B

**FLOORS** 1-46,48

| INTERNAL AREA | 603.7 sq ft |
|---------------|-------------|
| BALCONY AREA  | 101 sq ft   |
| TOTAL AREA    | 704.7 sq ft |