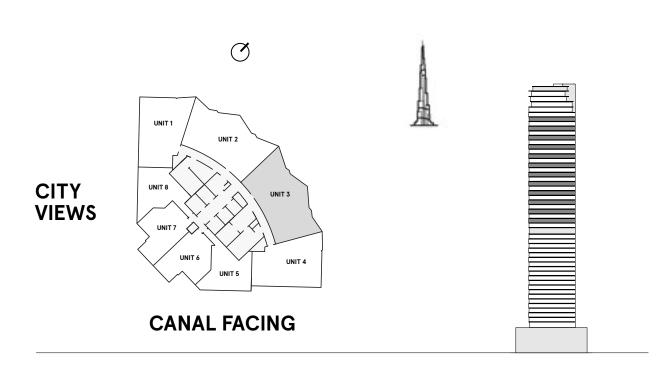

## FIRST SIGHT

Curved, floor-to-ceiling glass facades offer exceptional open views over the city, a breath-taking panorama dedicated to an exclusive elite. Not just today, but forever. Because the tower orientation is carefully planned to mitigate being blocked from facing towers in the future.