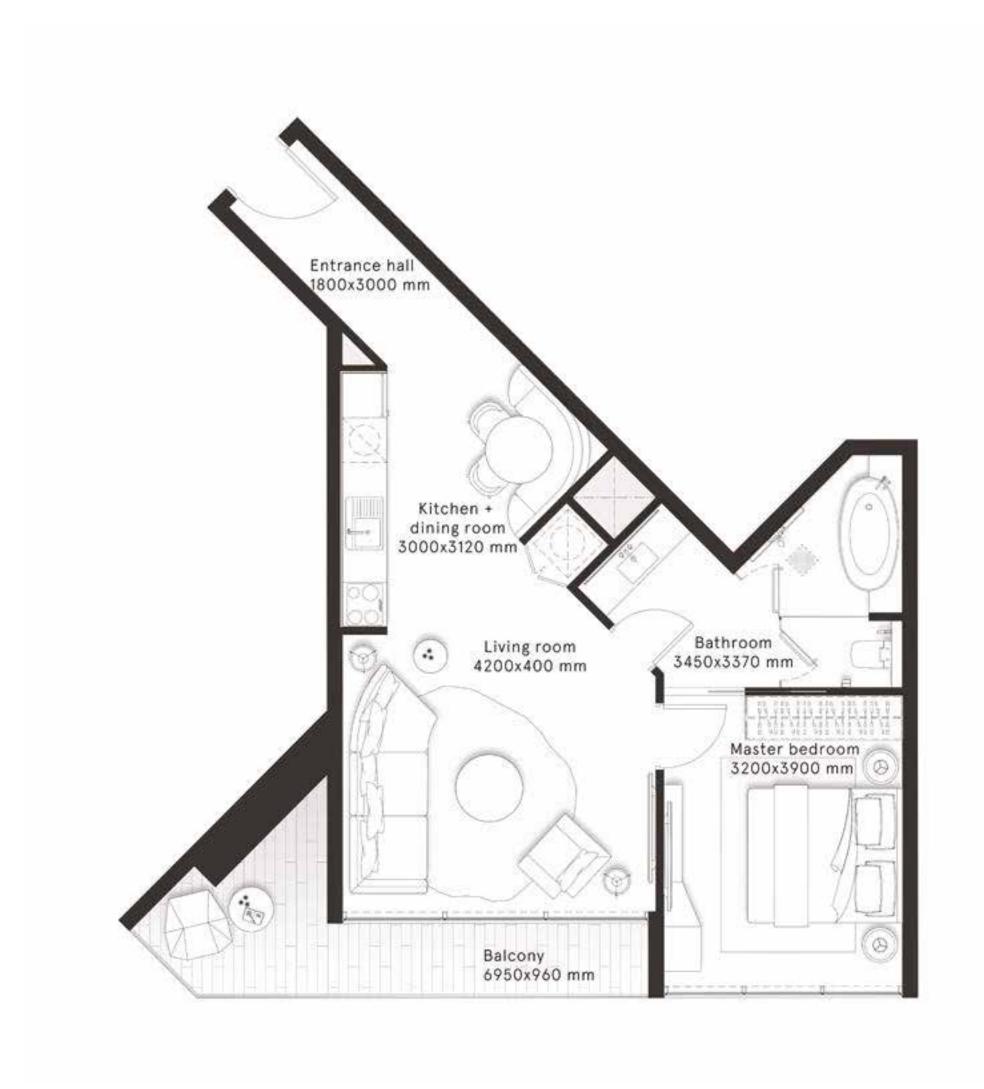

#### 1 Bedroom Type A

**FLOORS** 1-46,48

| TOTAL AREA    | 754.5 sq ft |
|---------------|-------------|
| BALCONY AREA  | 97.7 sq ft  |
| INTERNAL AREA | 656.8 sq ft |

### W RESIDENCES DUBAI - DOWNTOWN

#### 1 Bedroom Type B

**FLOORS** 1-46,48

| INTERNAL AREA | 603.7 sq ft |
|---------------|-------------|
| BALCONY AREA  | 101 sq ft   |
| TOTAL AREA    | 704.7 sq ft |

#### 1 Bedroom Type B1

**FLOORS** 1-46,48

| INTERNAL AREA | 609.2 sq ft |
|---------------|-------------|
| BALCONY AREA  | 101 sq ft   |
| TOTAL AREA    | 710.2 sq ft |

#### W DUBAI DOWNTOWN THE RESIDENCES

#### 1 Bedroom Type C

**FLOORS** 1-46,48

| TOTAL AREA    | 753.8 sq ft |
|---------------|-------------|
| BALCONY AREA  | 107 sq ft   |
| INTERNAL AREA | 646.8 sq ft |