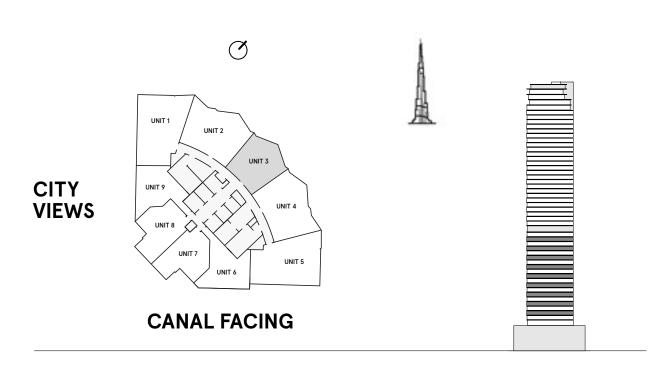

## FIRST SIGHT

Curved, floor-to-ceiling glass facades offer exceptional open views over the city, a breath-taking panorama dedicated to an exclusive elite. Not just today, but forever. Because the tower orientation is carefully planned to mitigate being blocked from facing towers in the future.