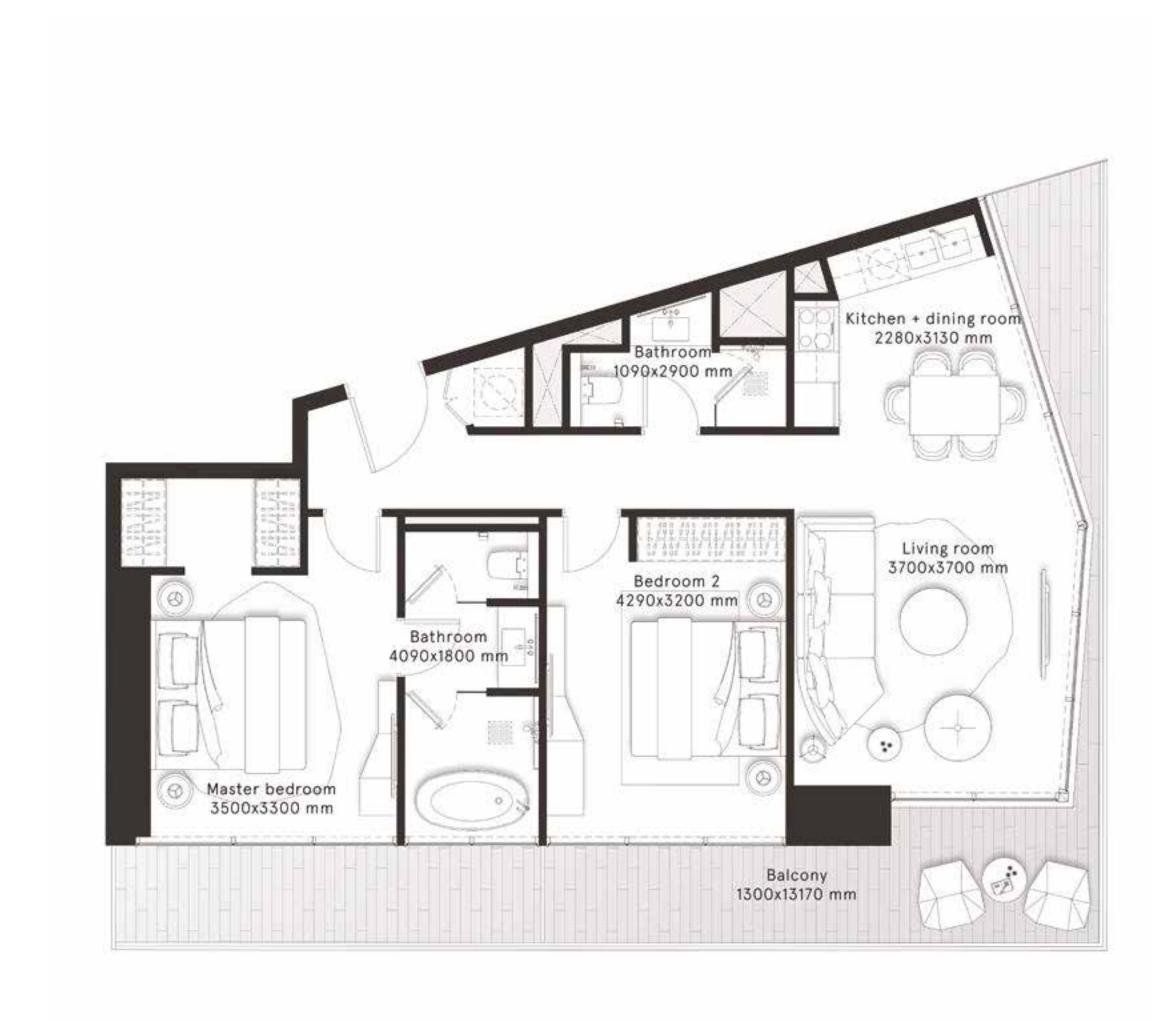

### FLOOR PLANS

#### **W RESIDENCES** DUBAI - DOWNTOWN

# **2 Bedrooms** Type C

**FLOORS** 3,5,7,9,11,13,15,17,19,23,25,27, 29,31,33,35,37,39,41,43,45

| TOTAL AREA    | 1,176 sq ft |
|---------------|-------------|
| BALCONY AREA  | 283.9 sq ft |
| INTERNAL AREA | 892.1 sq ft |