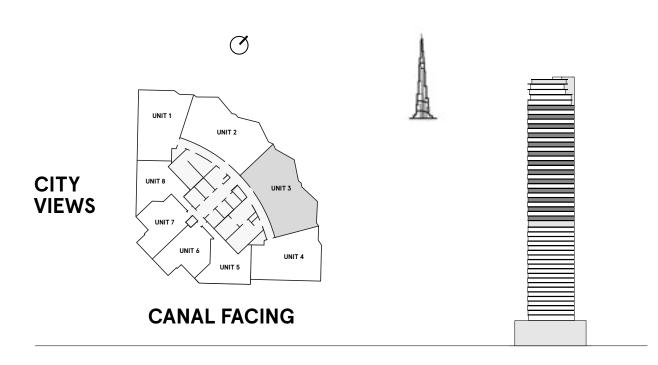

# **3 Bedrooms** Type A

**FLOORS** 22,24,26,28,30,32,34, 36,38,40,42,44,46

| TOTAL AREA    | 1,472.8 sq ft |
|---------------|---------------|
| BALCONY AREA  | 204.3 sq ft   |
| INTERNAL AREA | 1,268.5 sq ft |

## **3 Bedrooms** Type A1

**FLOORS** 22,24,26,28,30,32,34, 36,38,40,42,44,46

| TOTAL AREA    | 1,471.2 sq ft |
|---------------|---------------|
| BALCONY AREA  | 204.3 sq ft   |
| INTERNAL AREA | 1,266.9 sq ft |