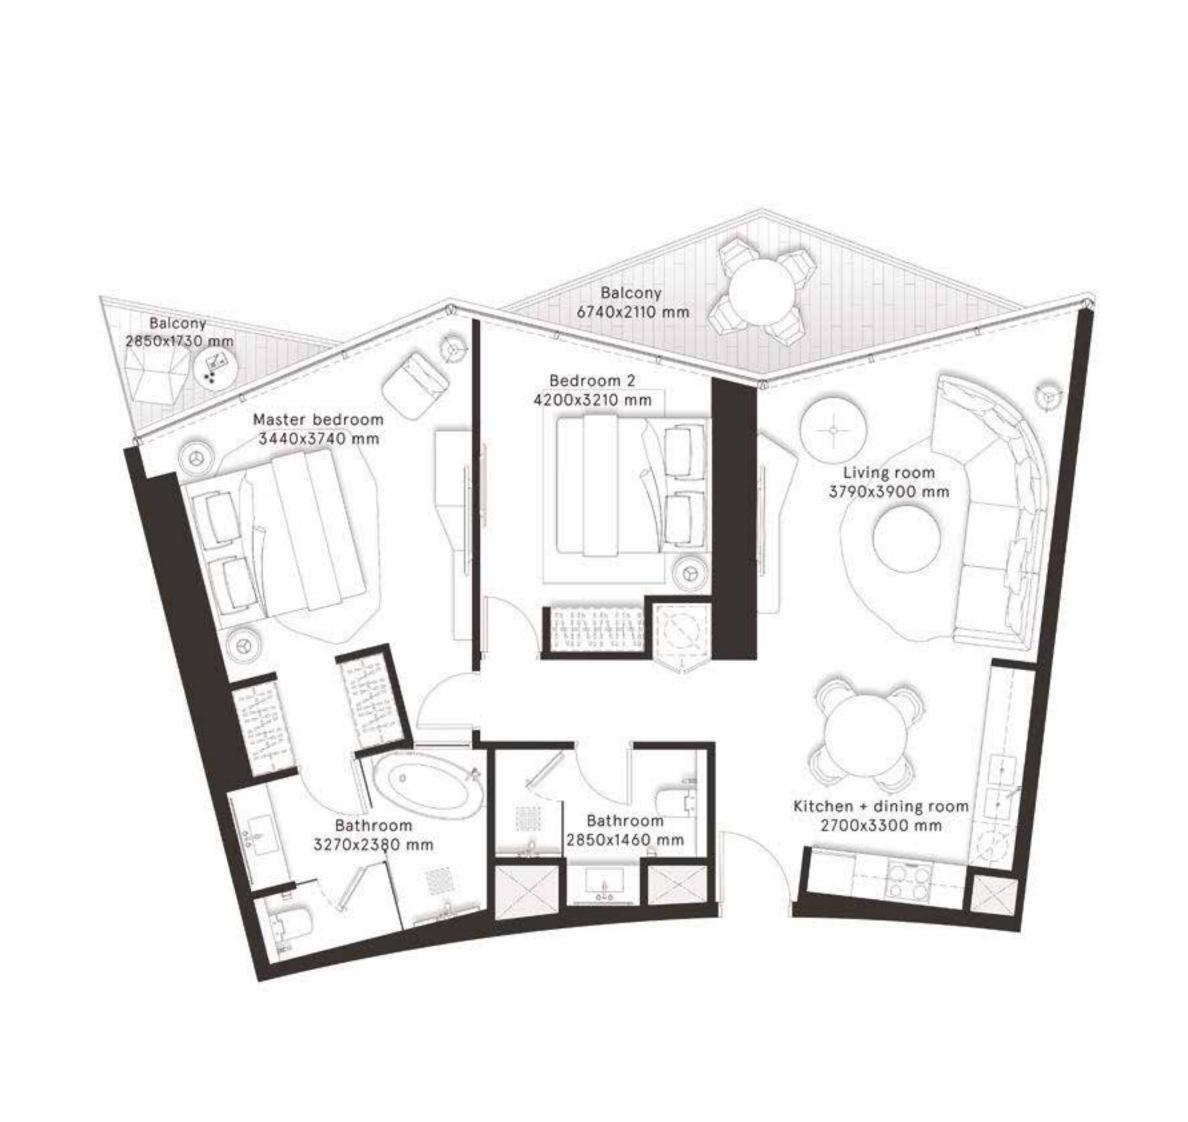

#### 2 Bedrooms Type A

**FLOORS** 2,4,6,8,10,12,14,16,18,20,22,24,26, 28,30,32,34,36,38,40,42,44,46

| TOTAL AREA    | 1,146.4 sq ft |  |
|---------------|---------------|--|
| BALCONY AREA  | 249.6 sq ft   |  |
| INTERNAL AREA | 896.8 sq ft   |  |

#### **W RESIDENCES** DUBAI - DOWNTOWN

#### **2 Bedrooms** Type A1

**FLOORS** 2,4,6,8,10,12,14,16,18,20,22,24,26, 28,30,32,34,36,38,40,42,44,46

| TOTAL AREA    | 1,143.7 sq ft |
|---------------|---------------|
| BALCONY AREA  | 249.9 sq ft   |
| INTERNAL AREA | 893.8 sq ft   |