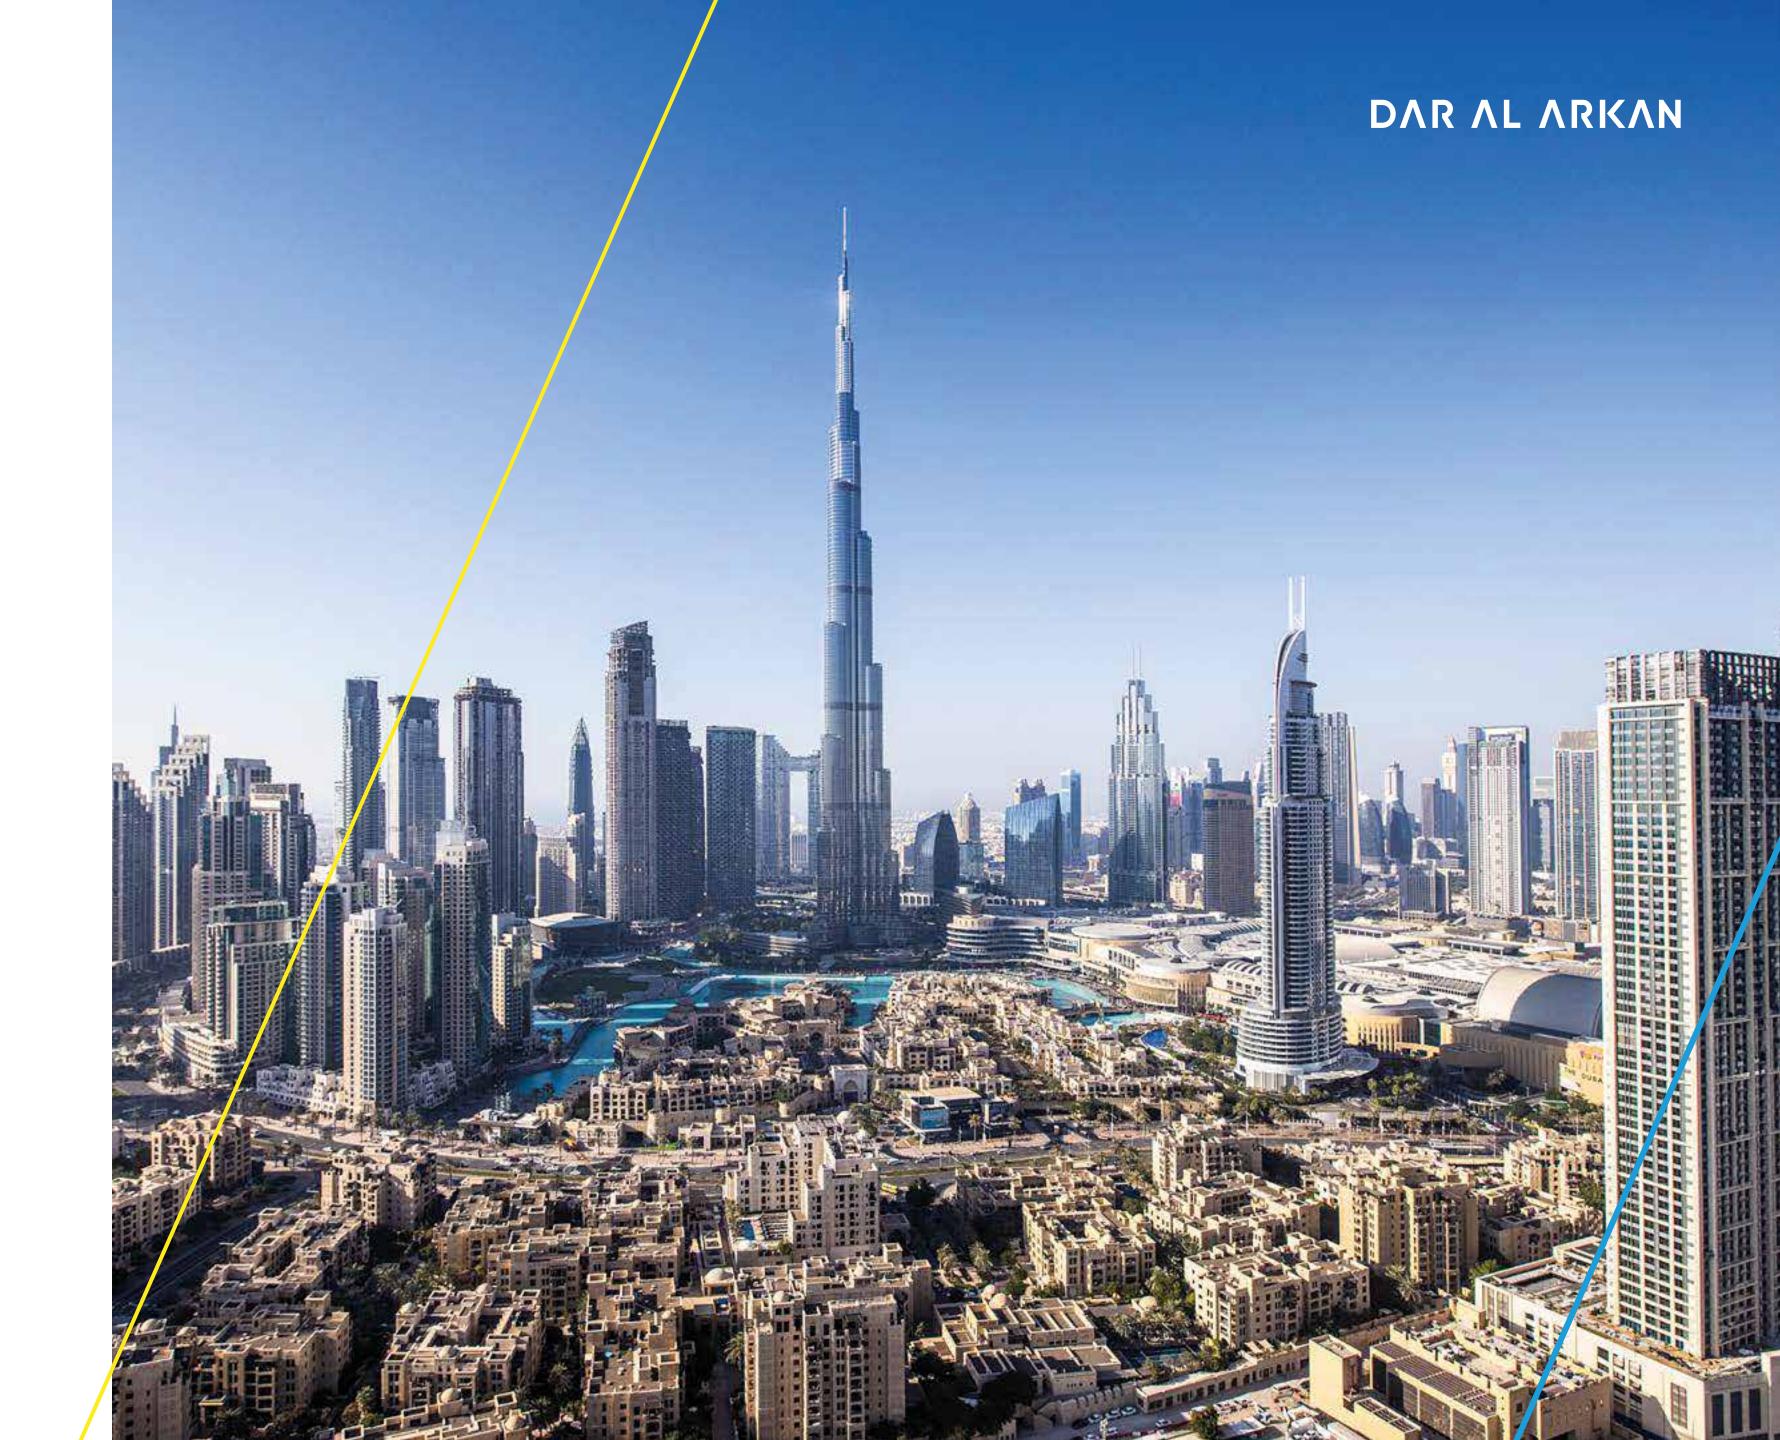

### HEART OF DOWNTOWN DUBAI

W Residences Dubai – Downtown is situated in the spotlight of the city's vibrant life. The Burj Khalifa is just outside the window, the Dubai Mall and the Dancing Fountains are only a few steps away. Elegant streets, majestic buildings, chic leisure points, the most exclusive venues: it all happens here.

## FIRST SIGHT

Curved, floor-to-ceiling glass facades offer exceptional open views over the city, a breath-taking panorama dedicated to an exclusive elite. Not just today, but forever. Because the tower orientation is carefully planned to mitigate being blocked from facing towers in the future.