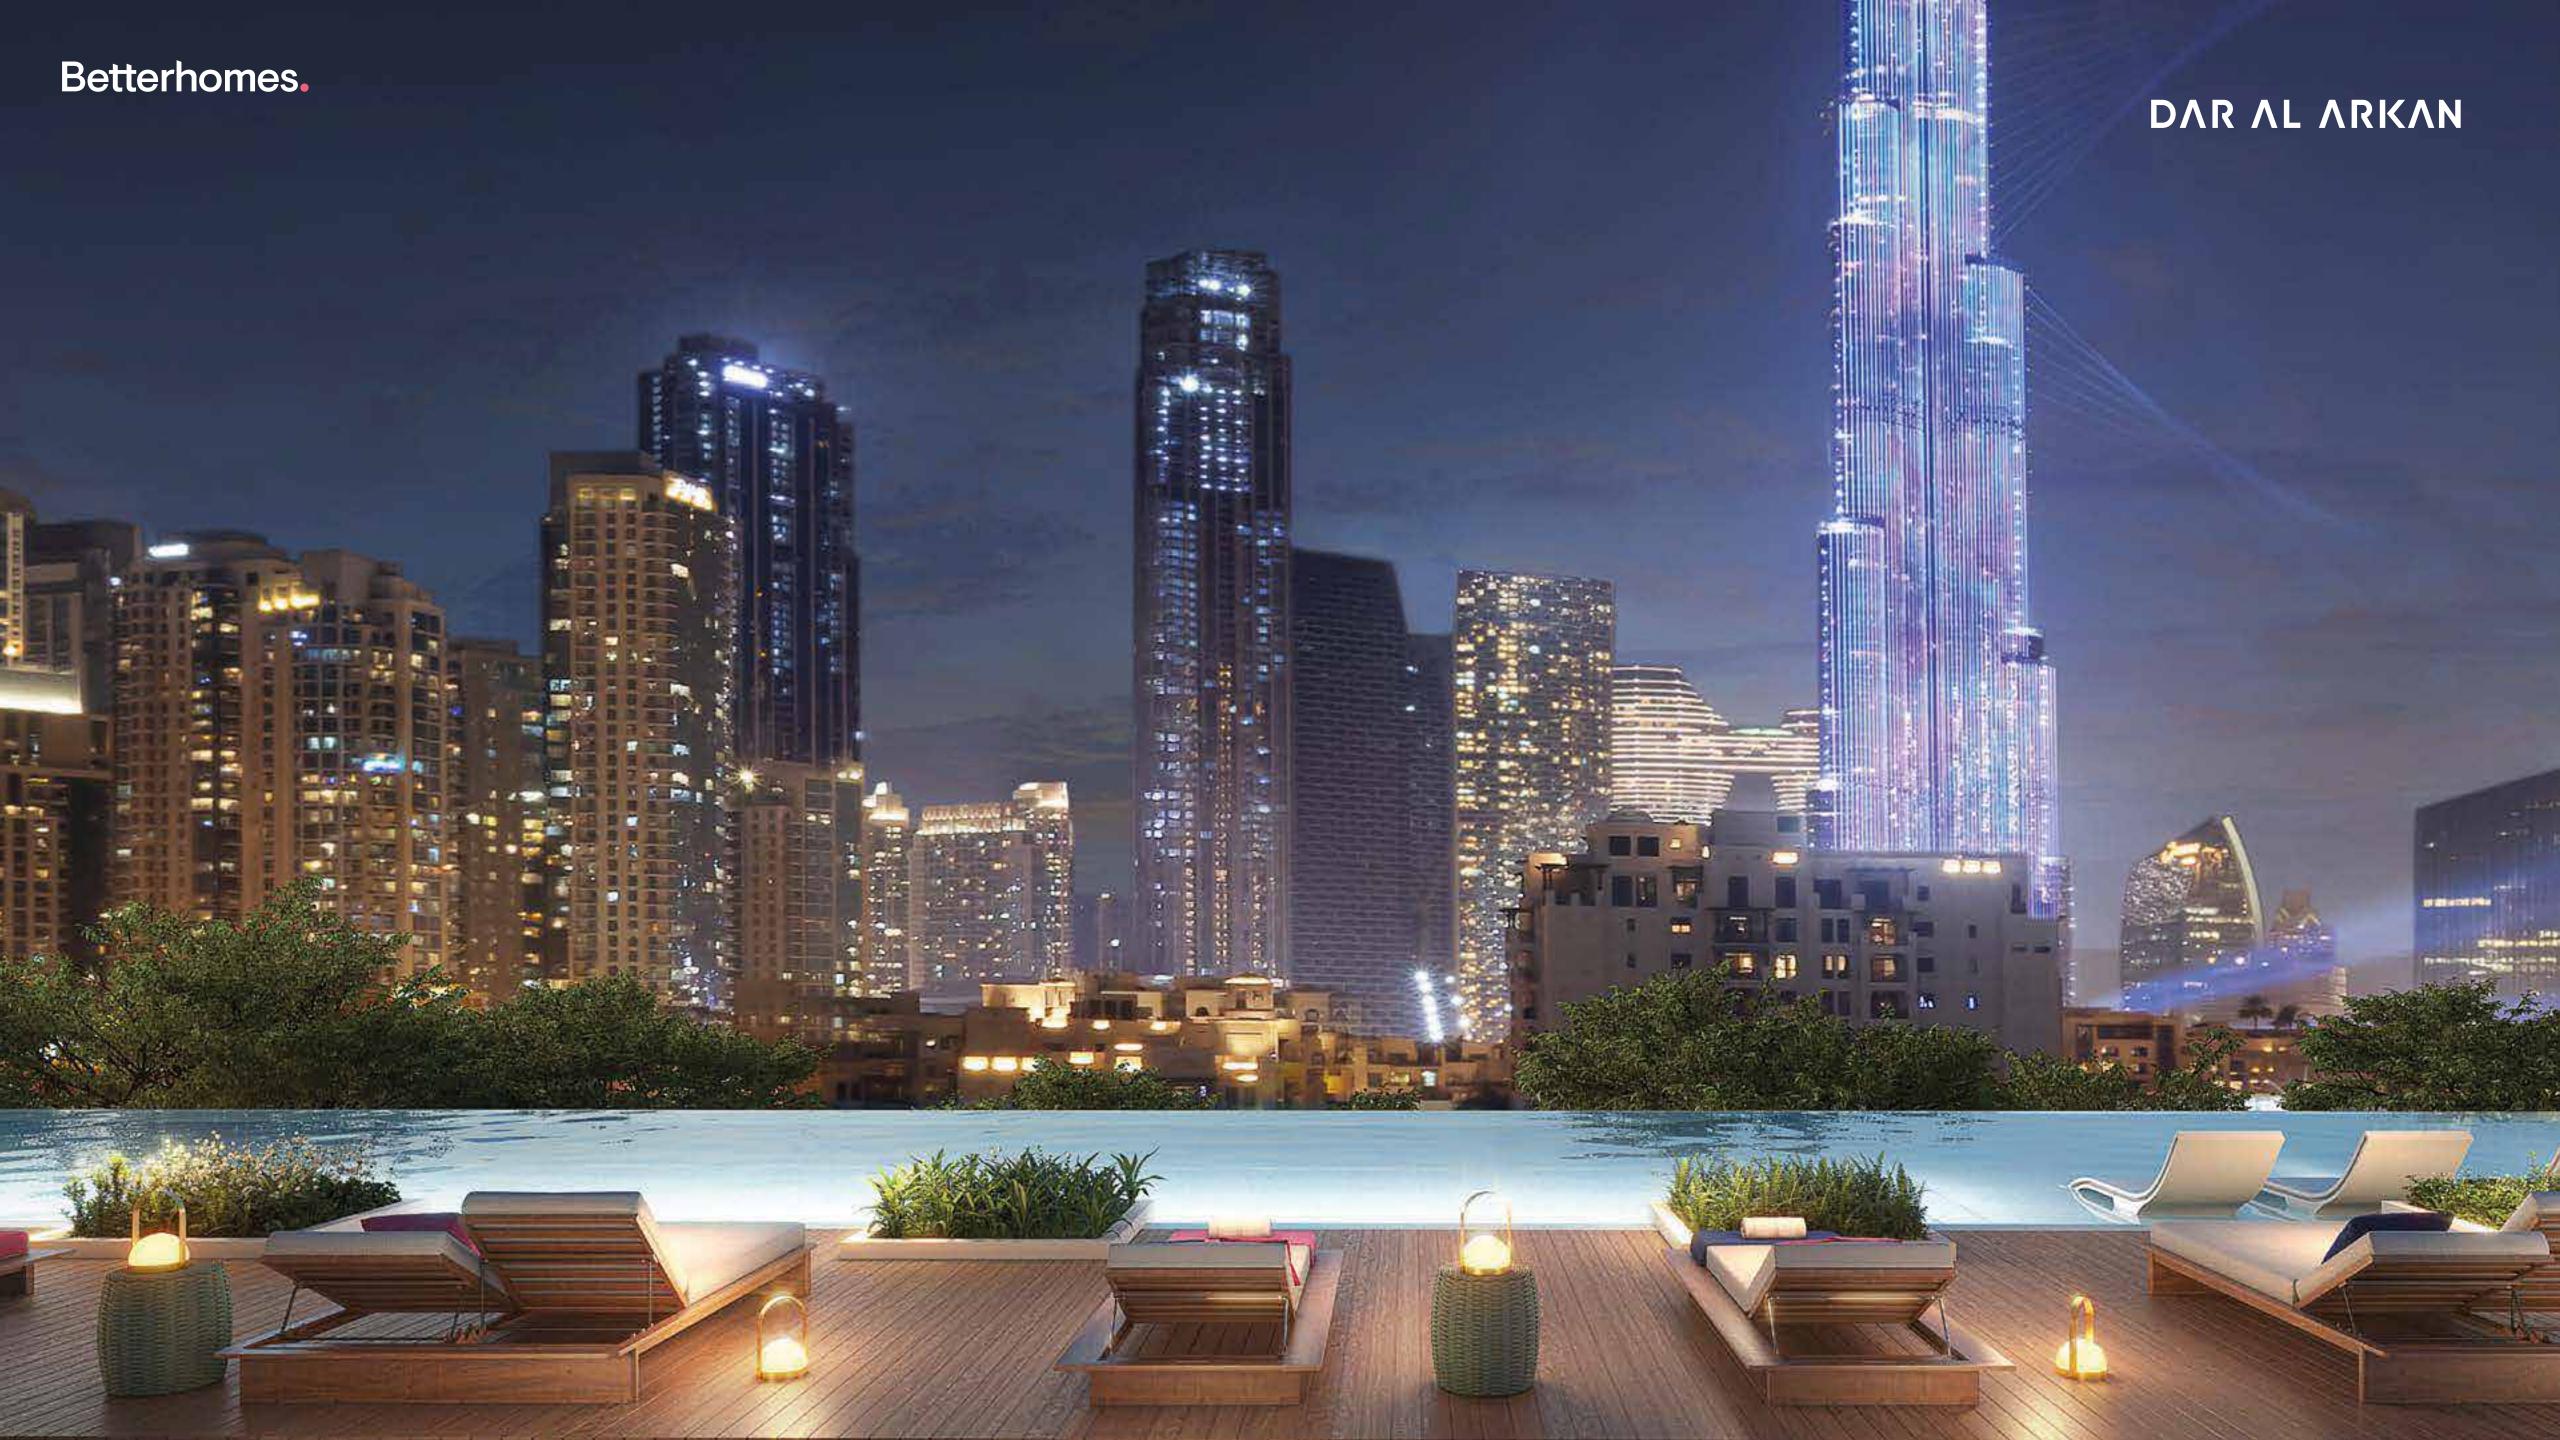

### HEART OF DOWNTOWN DUBAI

W Residences Dubai – Downtown is situated in the spotlight of the city's vibrant life. The Burj Khalifa is just outside the window, the Dubai Mall and the Dancing Fountains are only a few steps away. Elegant streets, majestic buildings, chic leisure points, the most exclusive venues: it all happens here.

5 MINUTES

**BURJ KHALIFA** 

4 MINUTES

THE DUBAI FOUNTAIN

3 MINUTES

THE DUBAI CANAL

6 MINUTES

THE DUBAI MALL

6 MINUTES

THE DUBAI OPERA

JBAI FOUNTAIN

## FIRST SIGHT

Curved, floor-to-ceiling glass facades offer exceptional open views over the city, a breath-taking panorama dedicated to an exclusive elite. Not just today, but forever. Because the tower orientation is carefully planned to mitigate being blocked from facing towers in the future.