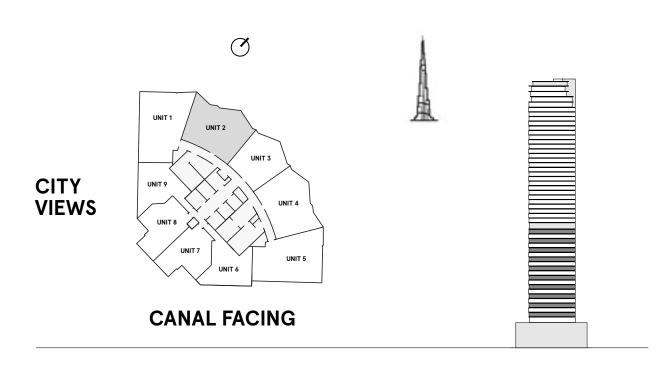

### FLOOR PLANS

#### **W RESIDENCES** DUBAI - DOWNTOWN

#### 1 Bedroom Type A

**FLOORS** 1-46,48

| TOTAL AREA    | 754.5 sq ft |
|---------------|-------------|
| BALCONY AREA  | 97.7 sq ft  |
| INTERNAL AREA | 656.8 sq ft |