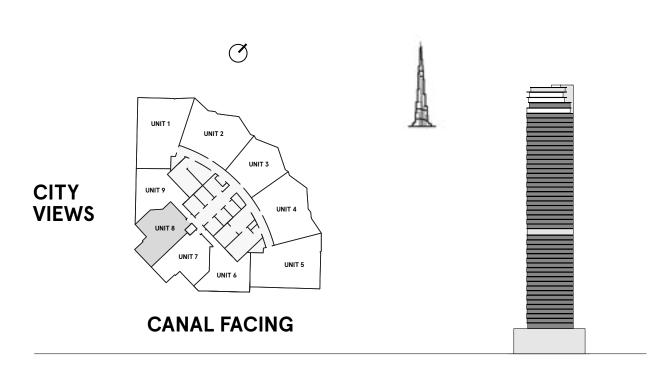

## FIRST SIGHT

Curved, floor-to-ceiling glass facades offer exceptional open views over the city, a breath-taking panorama dedicated to an exclusive elite. Not just today, but forever. Because the tower orientation is carefully planned to mitigate being blocked from facing towers in the future.

# FRACTAL BEAUTY

The sophisticated architecture recalls the beat of a vibrant city that never stops, but also the perfect geometries of nature. A vertical bloom of 49 floors, made of 384 exquisitely crafted residences, that dialogues harmonically with the solid concrete base.