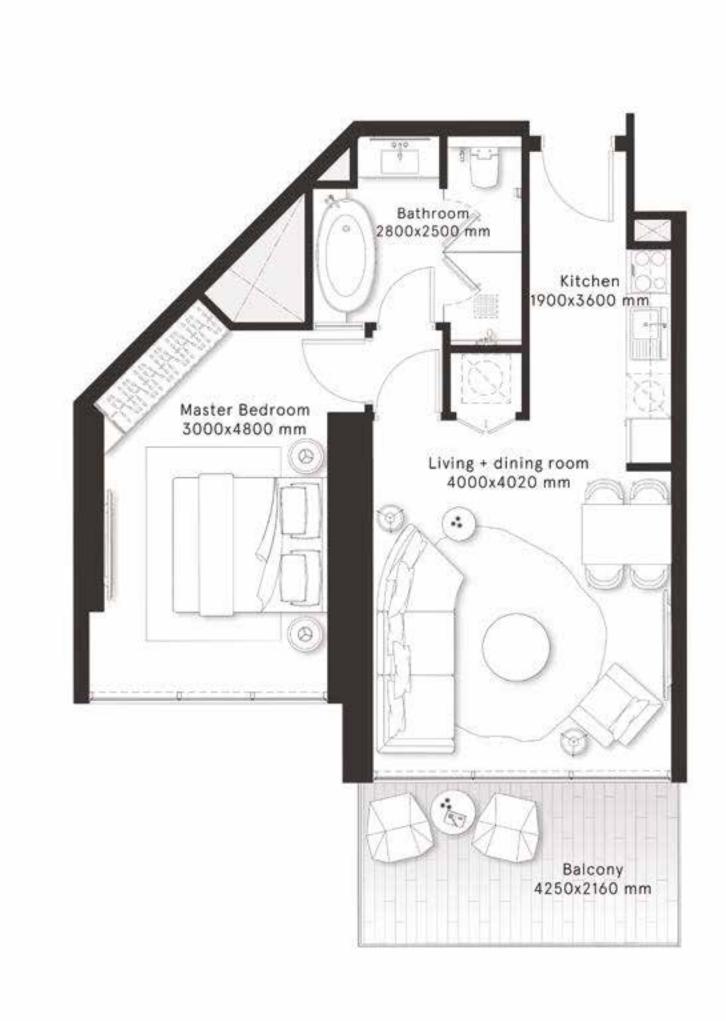

#### 1 Bedroom Type A

**FLOORS** 1-46,48

| TOTAL AREA    | 754.5 sq ft |
|---------------|-------------|
| BALCONY AREA  | 97.7 sq ft  |
| INTERNAL AREA | 656.8 sq ft |