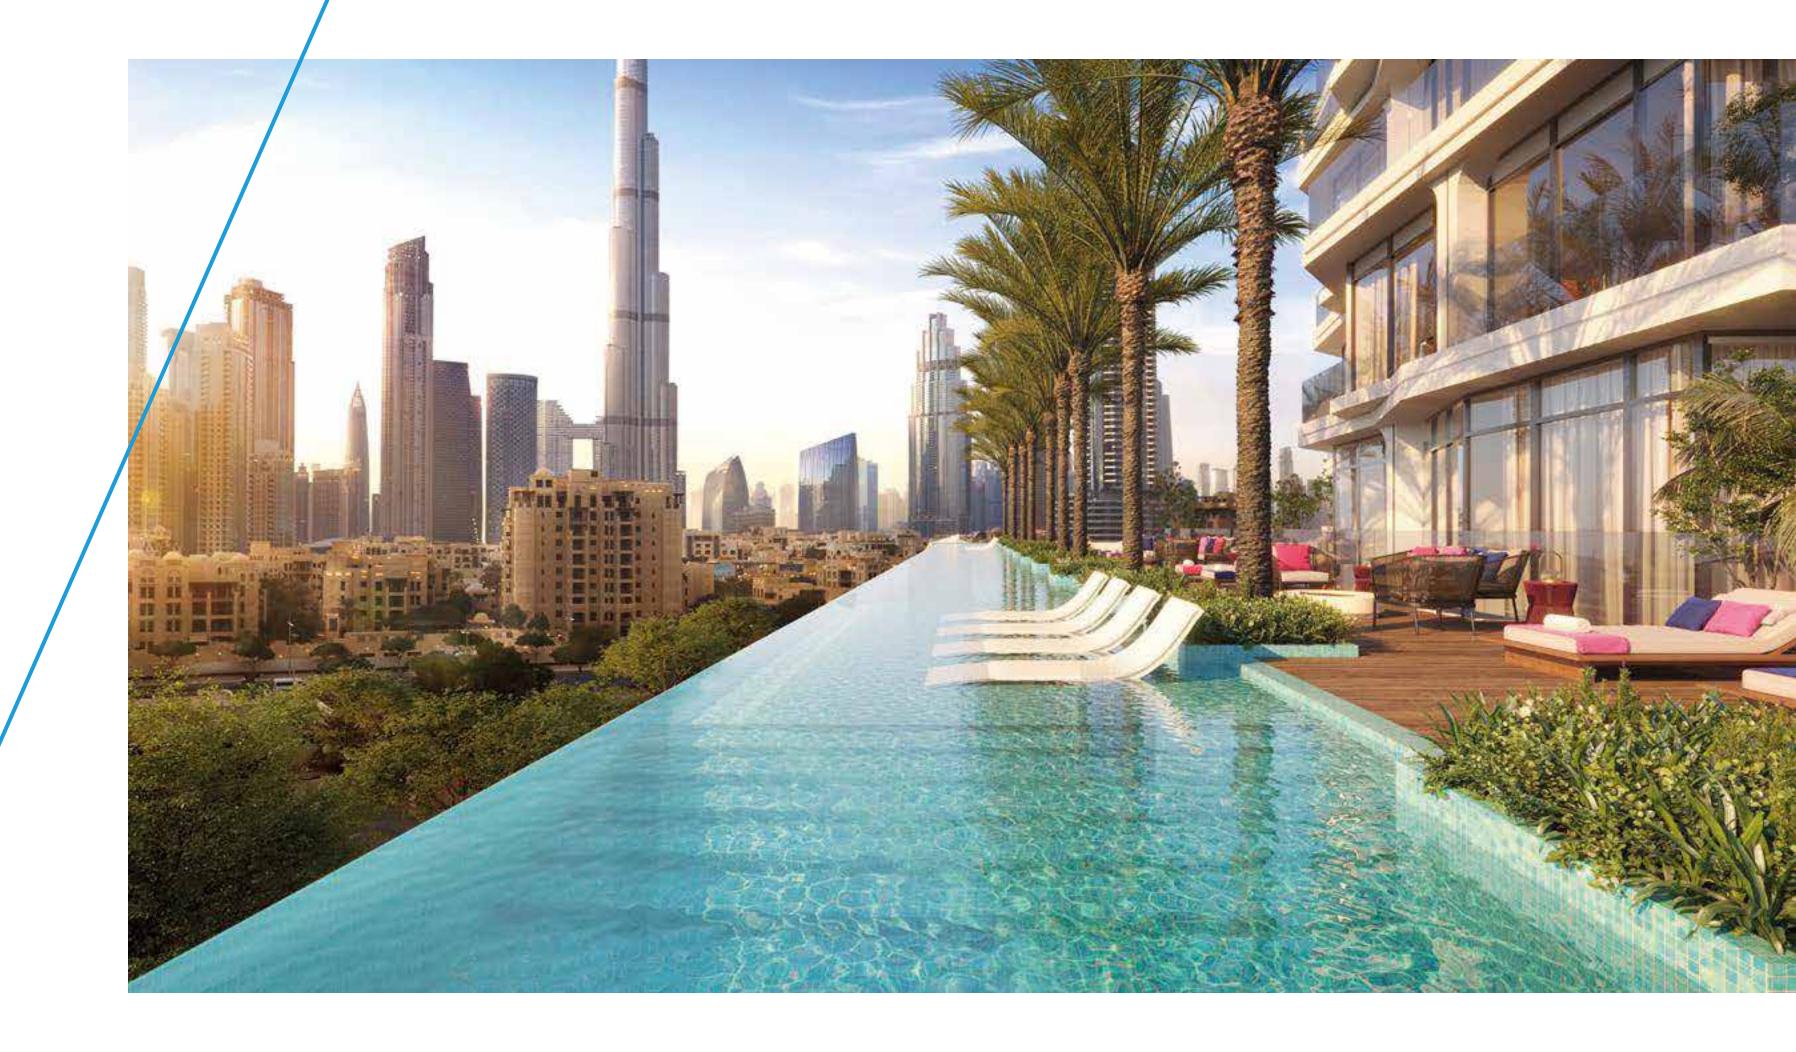

# ABOYE DREAMS

Living at the top is not a metaphor here. Discover the colossal rooftop that dominates the city, the ideal place to watch the fireworks over Burj Khalifa on New Year's Eve, with a stunning 360° view of the city.

Dive into the 60 meters wide pool of the podium, enjoy a light snack and let yourself be pampered.