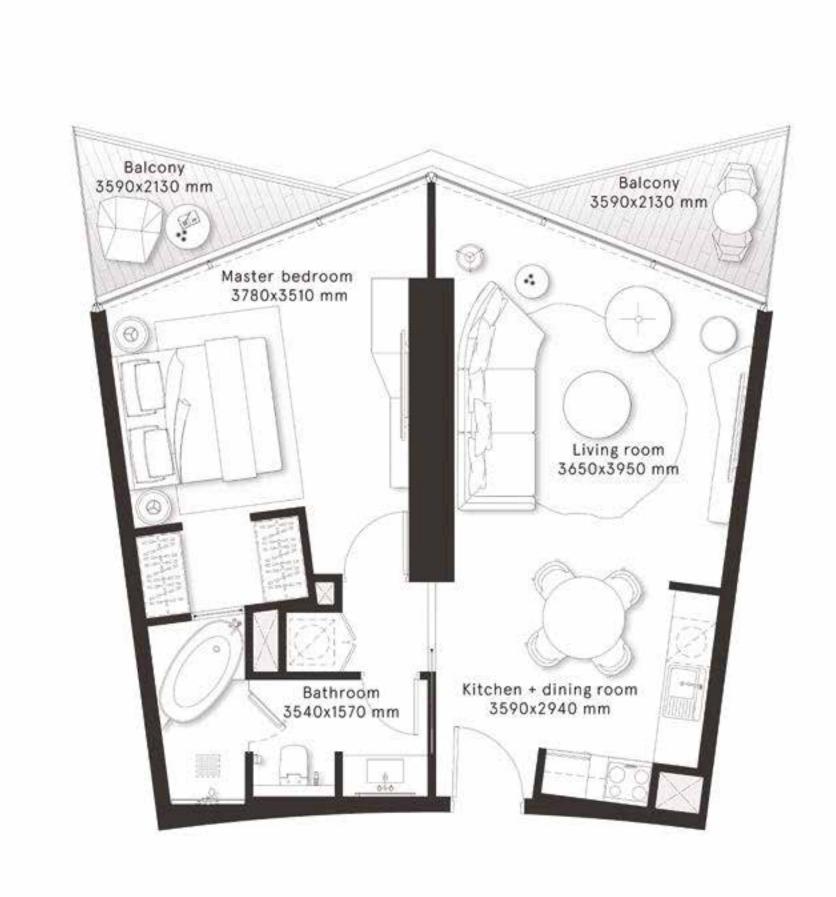

#### 2 Bedrooms Type A

**FLOORS** 2,4,6,8,10,12,14,16,18,20,22,24,26, 28,30,32,34,36,38,40,42,44,46

| TOTAL AREA    | 1,146.4 sq ft |  |
|---------------|---------------|--|
| BALCONY AREA  | 249.6 sq ft   |  |
| INTERNAL AREA | 896.8 sq ft   |  |

#### **W RESIDENCES** DUBAI - DOWNTOWN

#### **2 Bedrooms** Type A1

**FLOORS** 2,4,6,8,10,12,14,16,18,20,22,24,26, 28,30,32,34,36,38,40,42,44,46

| TOTAL AREA    | 1,143.7 sq ft |
|---------------|---------------|
| BALCONY AREA  | 249.9 sq ft   |
| INTERNAL AREA | 893.8 sq ft   |

# **W RESIDENCES** DUBAI - DOWNTOWN