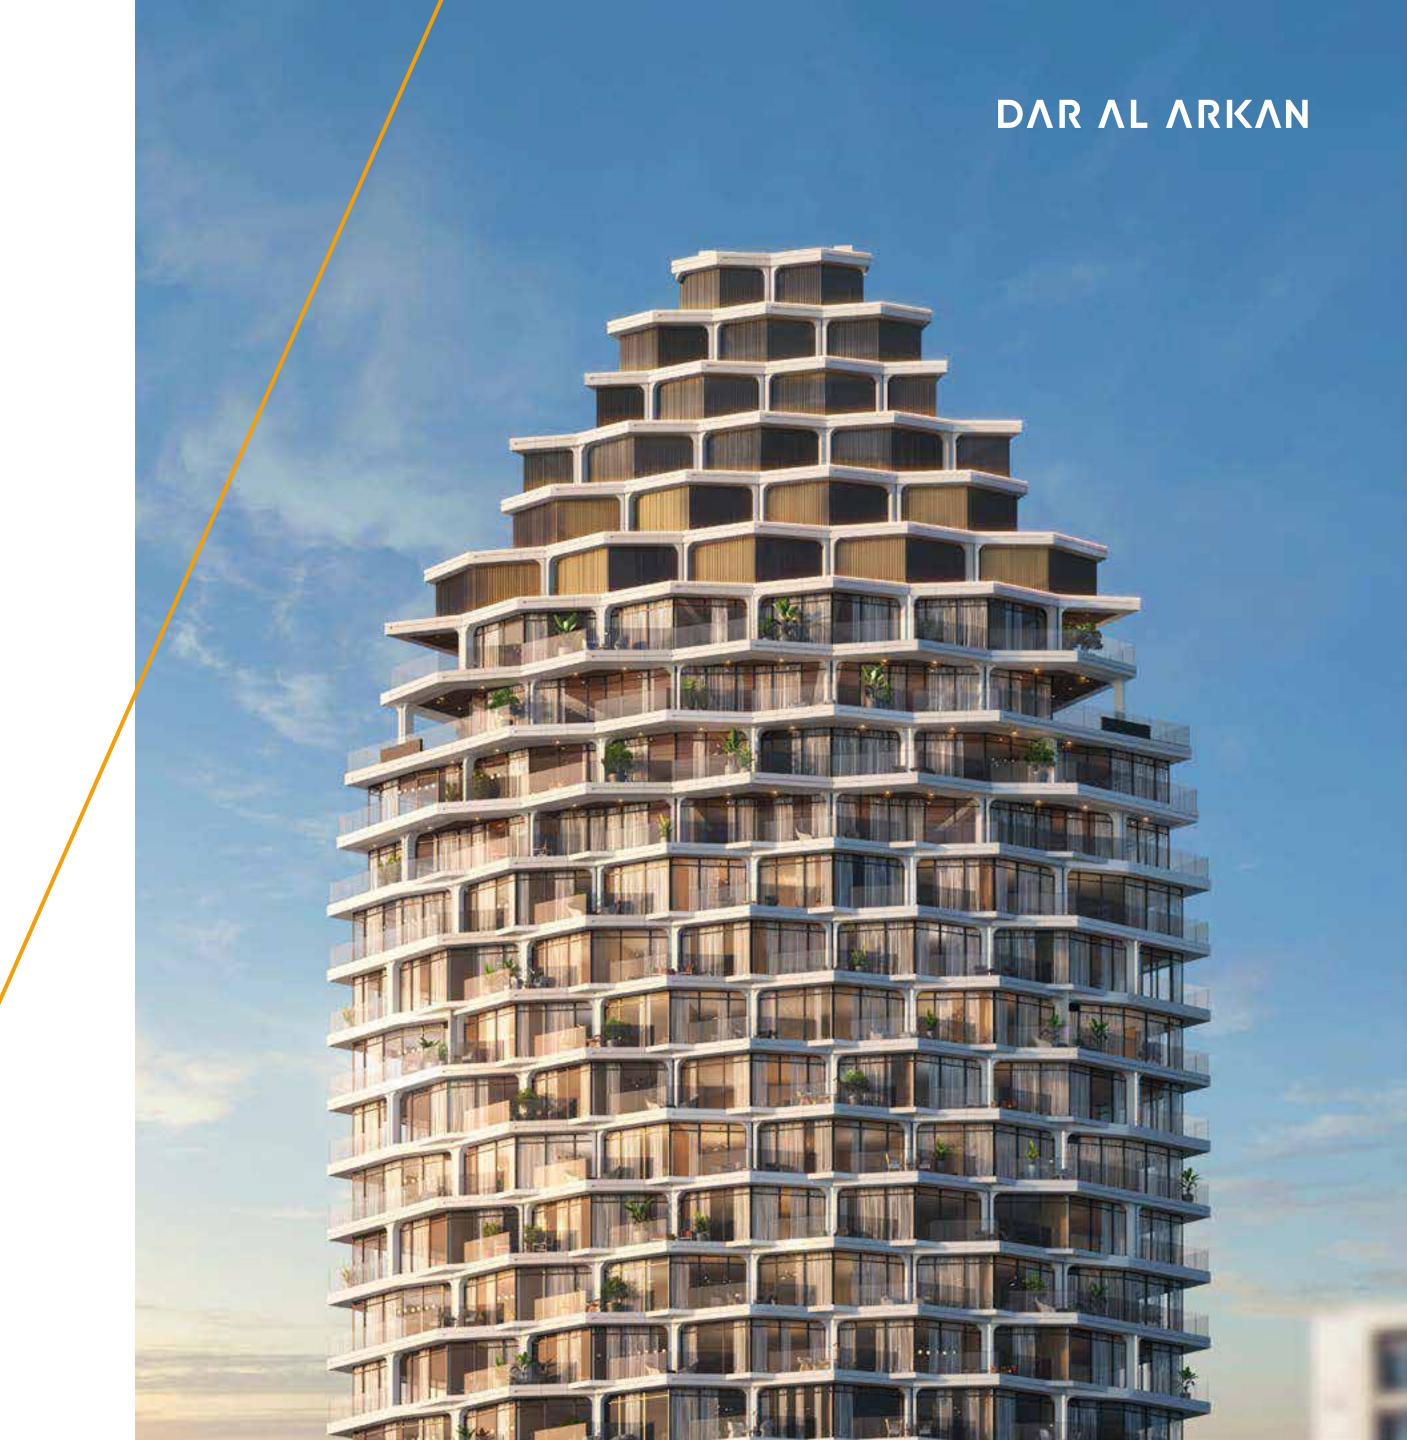

# FRACTAL BEAUTY

The sophisticated architecture recalls the beat of a vibrant city that never stops, but also the perfect geometries of nature. A vertical bloom of 49 floors, made of 384 exquisitely crafted residences, that dialogues harmonically with the solid concrete base.

Enter one of the exclusive 384 residences and start feeling at home from the very first moment. Floor to ceiling glass facades and staggered balconies allow plenty of sunlight in every room, while accent wallpapers underline their vibrant personality.