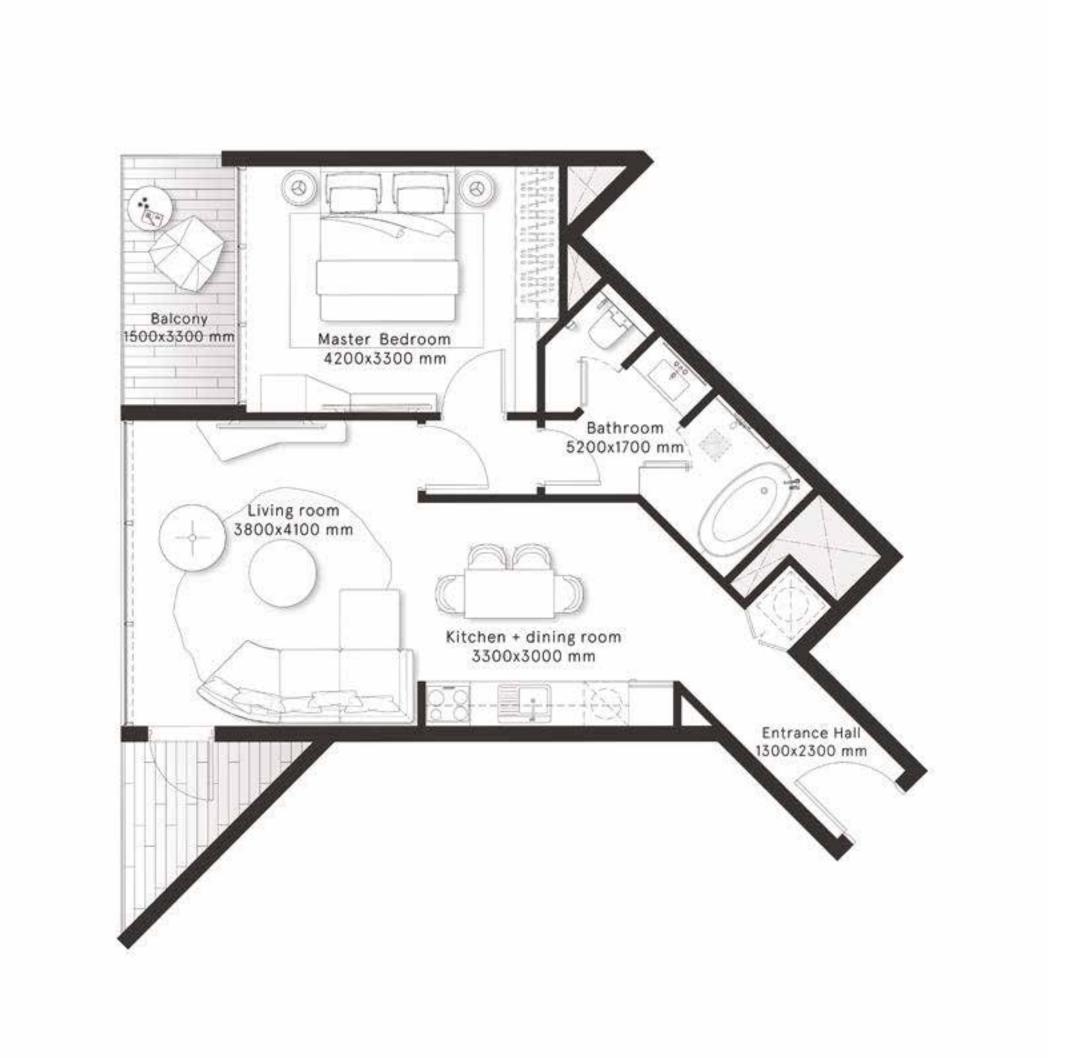

Enter one of the exclusive 384 residences and start feeling at home from the very first moment. Floor to ceiling glass facades and staggered balconies allow plenty of sunlight in every room, while accent wallpapers underline their vibrant personality.