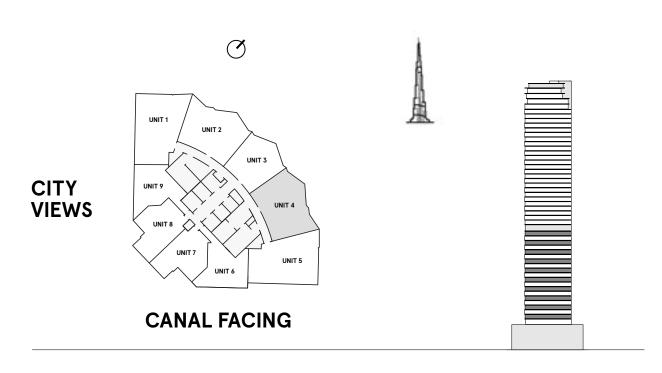

### FLOOR PLANS

#### **W RESIDENCES** DUBAI - DOWNTOWN

#### 1 Bedroom Type A

**FLOORS** 1-46,48

| TOTAL AREA    | 754.5 sq ft |
|---------------|-------------|
| BALCONY AREA  | 97.7 sq ft  |
| INTERNAL AREA | 656.8 sq ft |