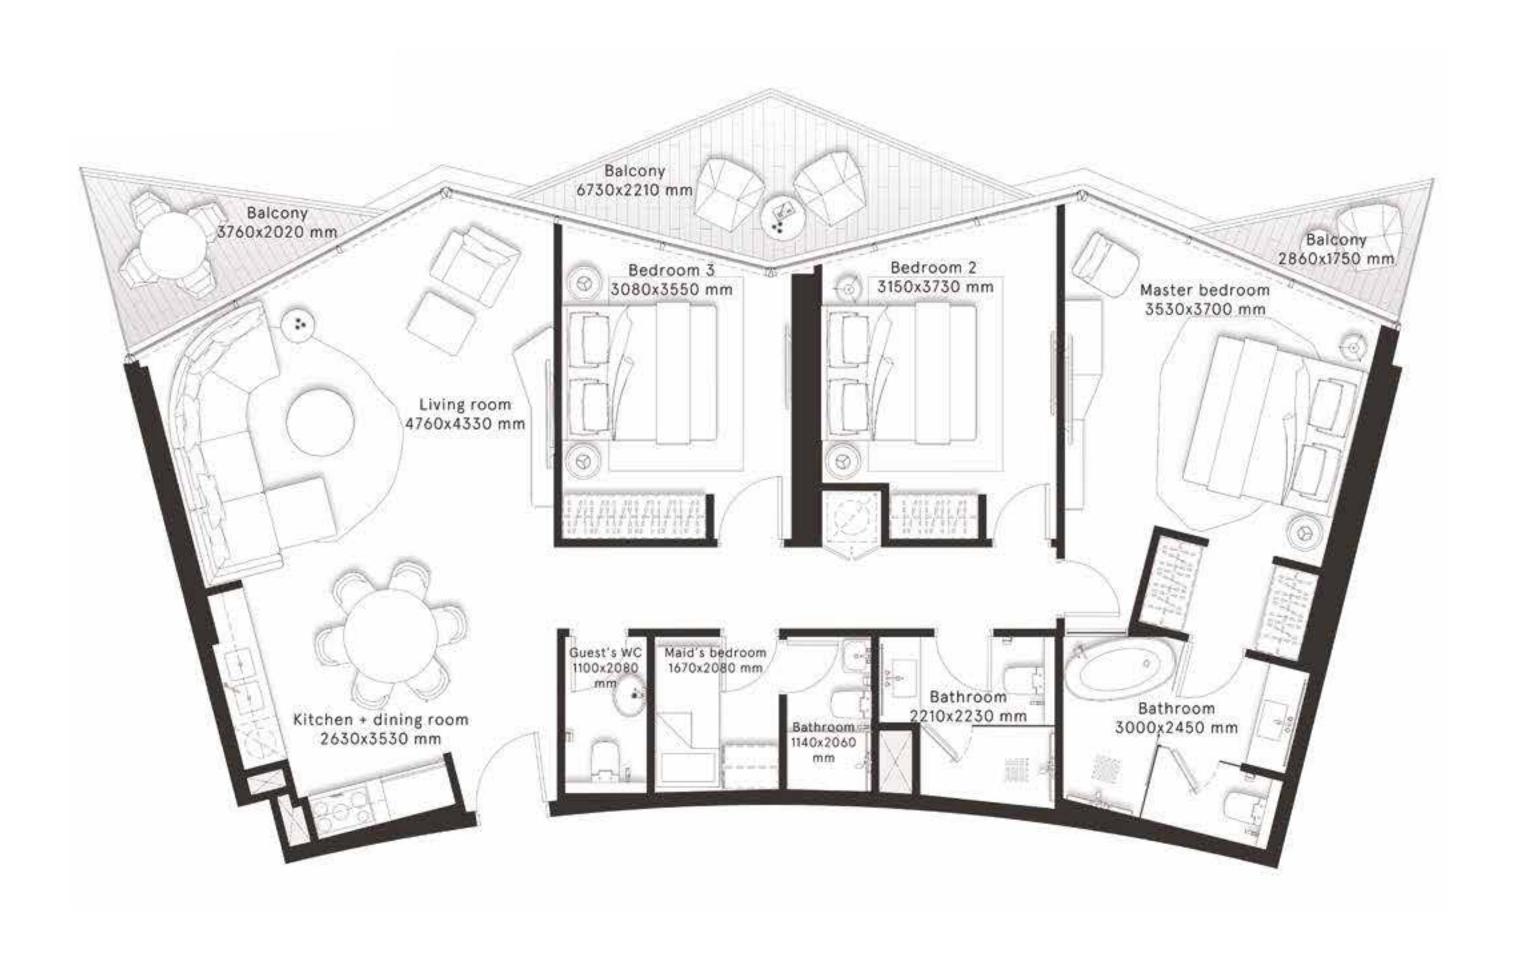

Enter one of the exclusive 384 residences and start feeling at home from the very first moment. Floor to ceiling glass facades and staggered balconies allow plenty of sunlight in every room, while accent wallpapers underline their vibrant personality.