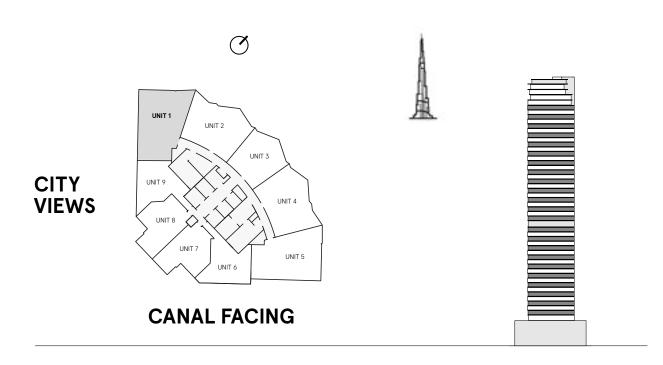

## FIRST SIGHT

Curved, floor-to-ceiling glass facades offer exceptional open views over the city, a breath-taking panorama dedicated to an exclusive elite. Not just today, but forever. Because the tower orientation is carefully planned to mitigate being blocked from facing towers in the future.