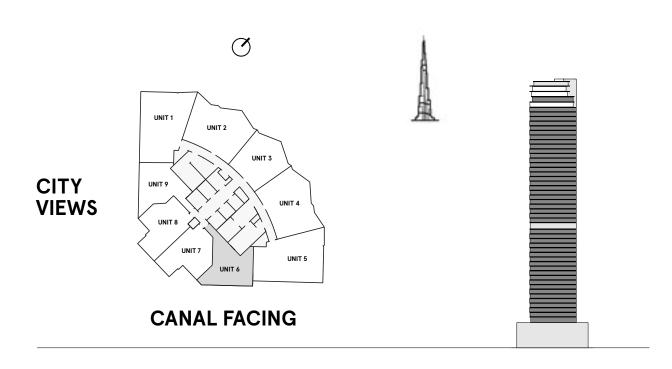

#### 1 Bedroom Type B

**FLOORS** 1-46,48

| INTERNAL AREA | 603.7 sq ft |
|---------------|-------------|
| BALCONY AREA  | 101 sq ft   |
| TOTAL AREA    | 704.7 sq ft |