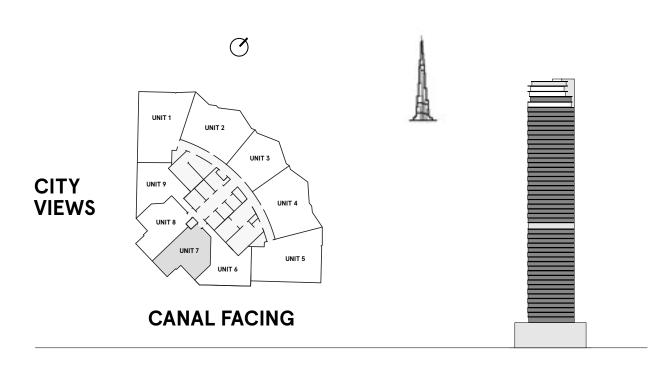

#### 1 Bedroom Type A

**FLOORS** 1-46,48

| TOTAL AREA    | 754.5 sq ft |
|---------------|-------------|
| BALCONY AREA  | 97.7 sq ft  |
| INTERNAL AREA | 656.8 sq ft |