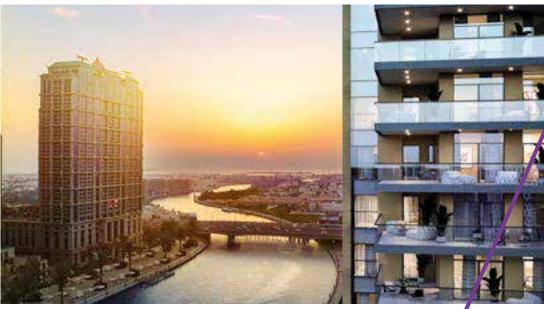

### HEART OF DOWNTOWN DUBAI

W Residences Dubai – Downtown is situated in the spotlight of the city's vibrant life. The Burj Khalifa is just outside the window, the Dubai Mall and the Dancing Fountains are only a few steps away. Elegant streets, majestic buildings, chic leisure points, the most exclusive venues: it all happens here.

## FIRST SIGHT

Curved, floor-to-ceiling glass facades offer exceptional open views over the city, a breath-taking panorama dedicated to an exclusive elite. Not just today, but forever. Because the tower orientation is carefully planned to mitigate being blocked from facing towers in the future.

Enter one of the exclusive 384 residences and start feeling at home from the very first moment. Floor to ceiling glass facades and staggered balconies allow plenty of sunlight in every room, while accent wallpapers underline their vibrant personality.