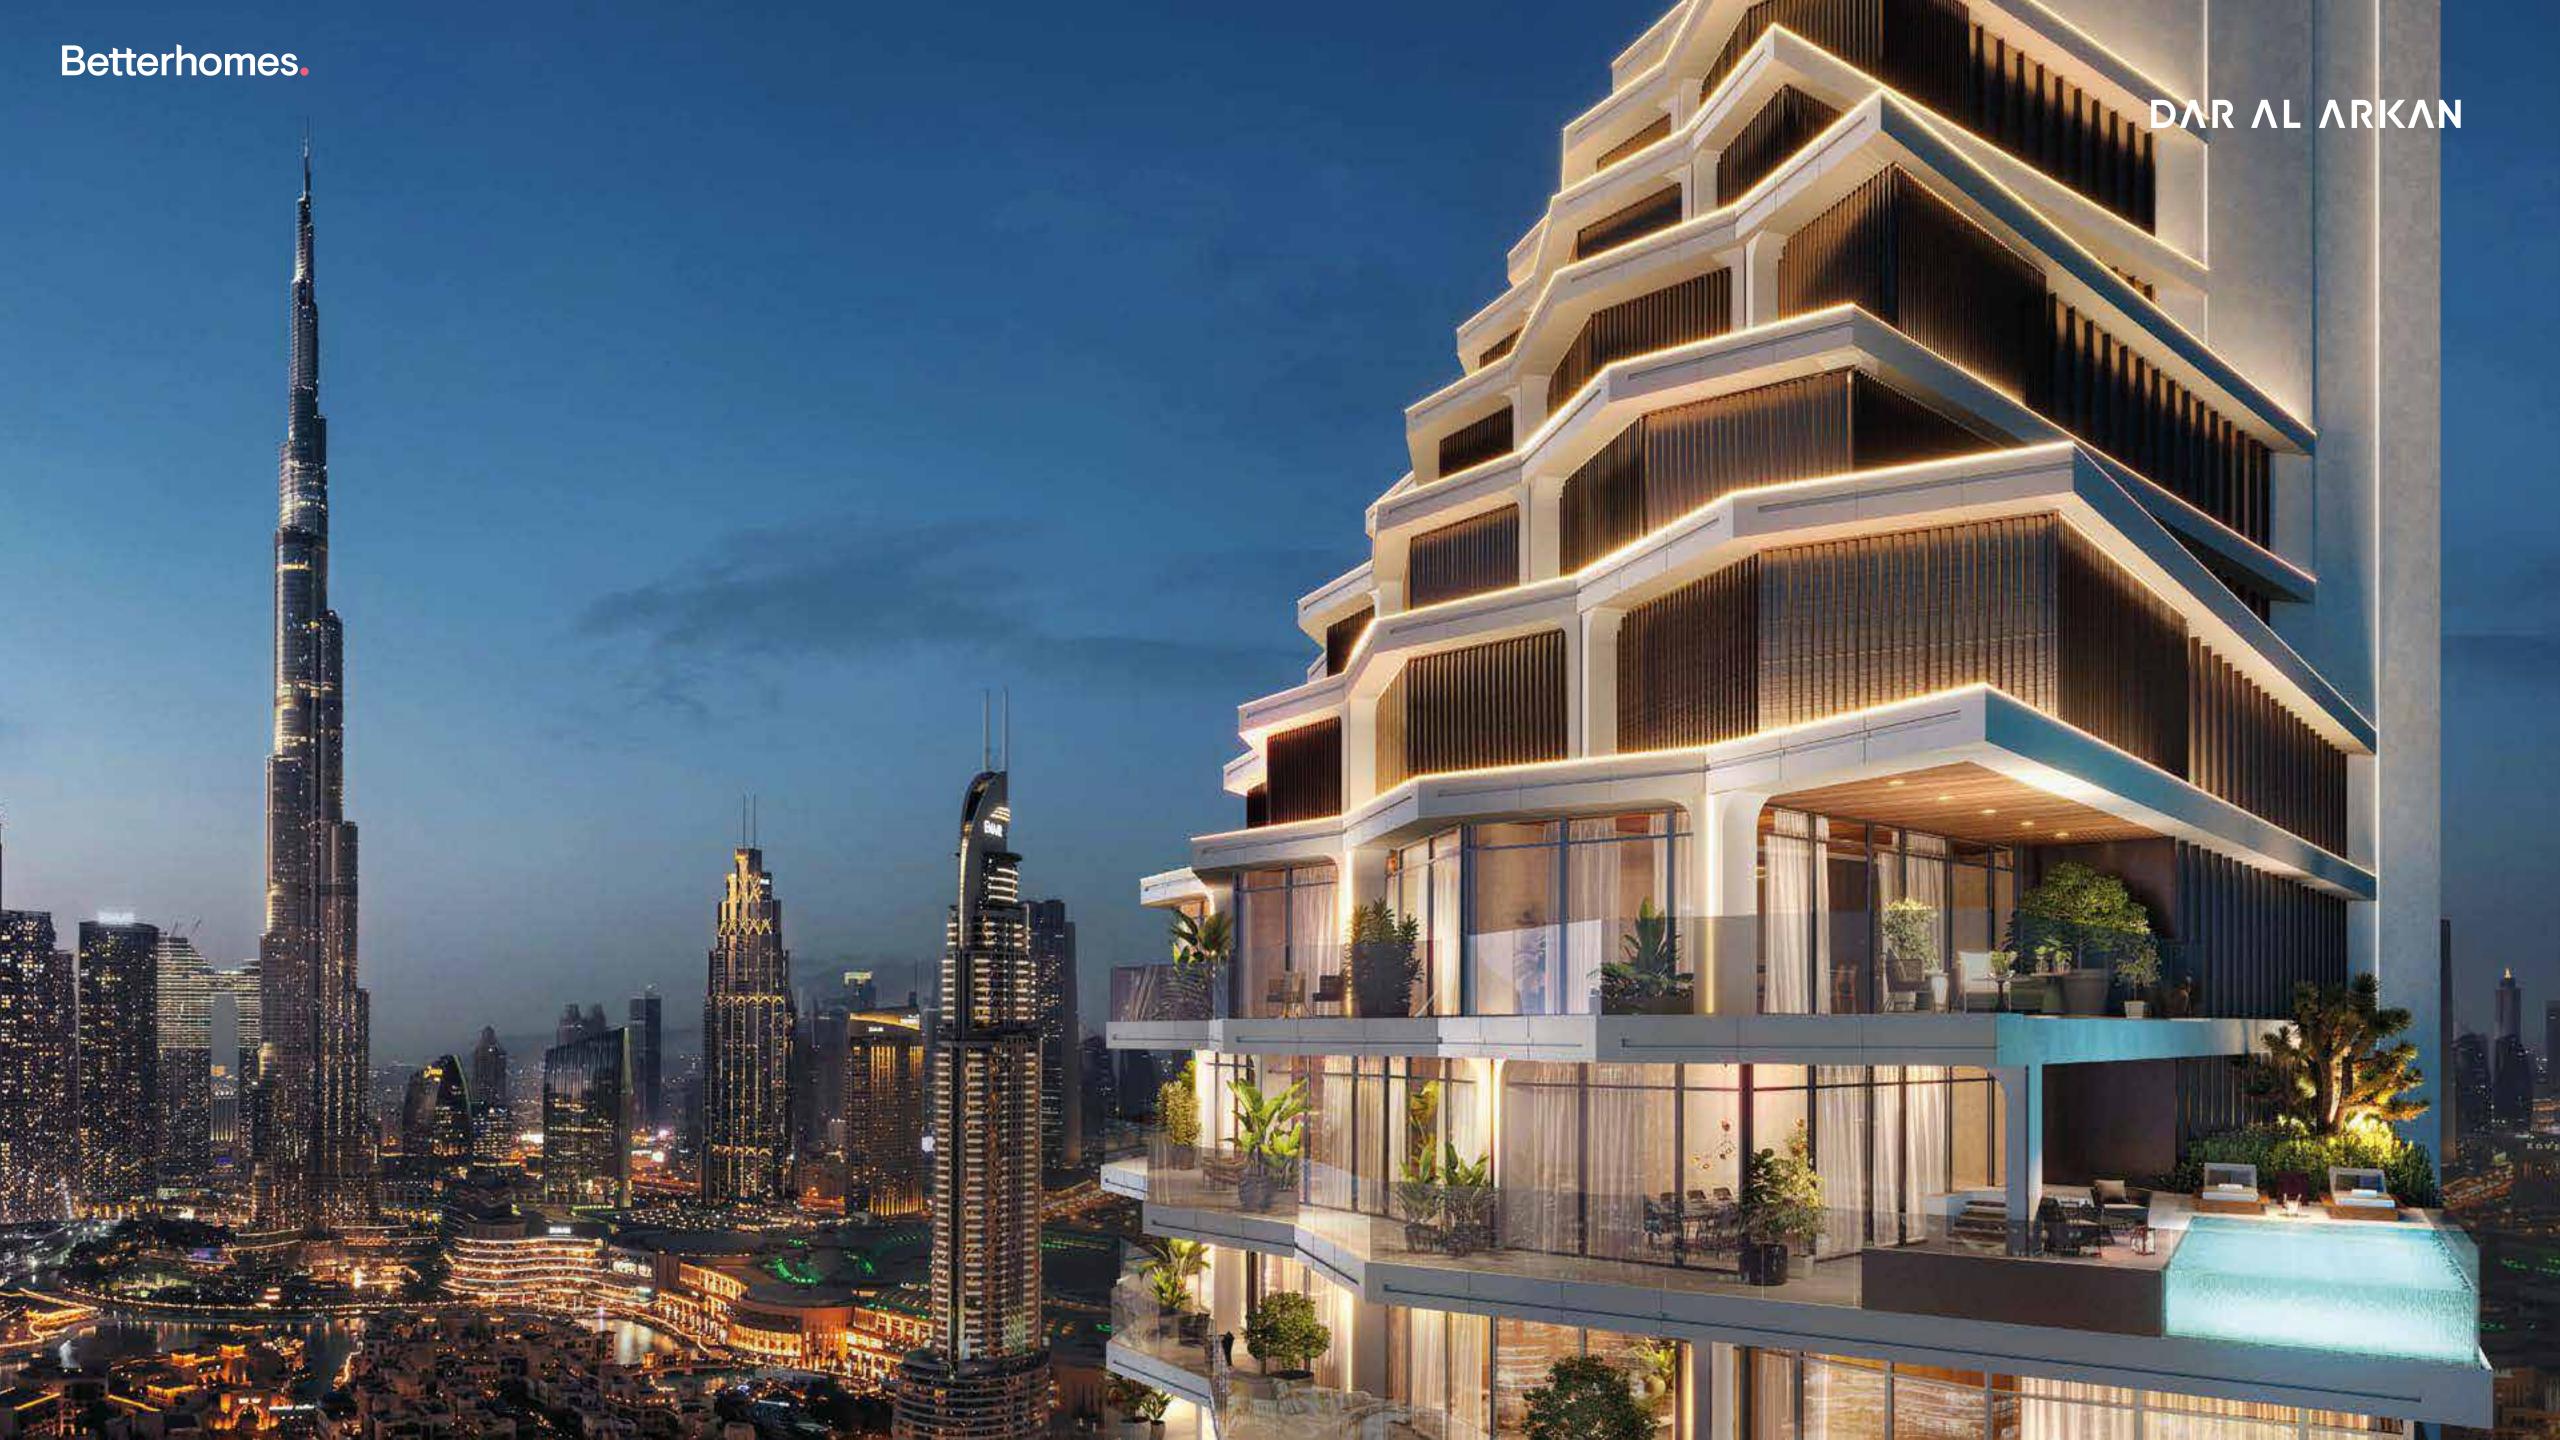

# FRACTAL BEAUTY

The sophisticated architecture recalls the beat of a vibrant city that never stops, but also the perfect geometries of nature. A vertical bloom of 49 floors, made of 384 exquisitely crafted residences, that dialogues harmonically with the solid concrete base.

### HEART OF DOWNTOWN DUBAI

W Residences Dubai – Downtown is situated in the spotlight of the city's vibrant life. The Burj Khalifa is just outside the window, the Dubai Mall and the Dancing Fountains are only a few steps away. Elegant streets, majestic buildings, chic leisure points, the most exclusive venues: it all happens here.

## FIRST SIGHT

Curved, floor-to-ceiling glass facades offer exceptional open views over the city, a breath-taking panorama dedicated to an exclusive elite. Not just today, but forever. Because the tower orientation is carefully planned to mitigate being blocked from facing towers in the future.