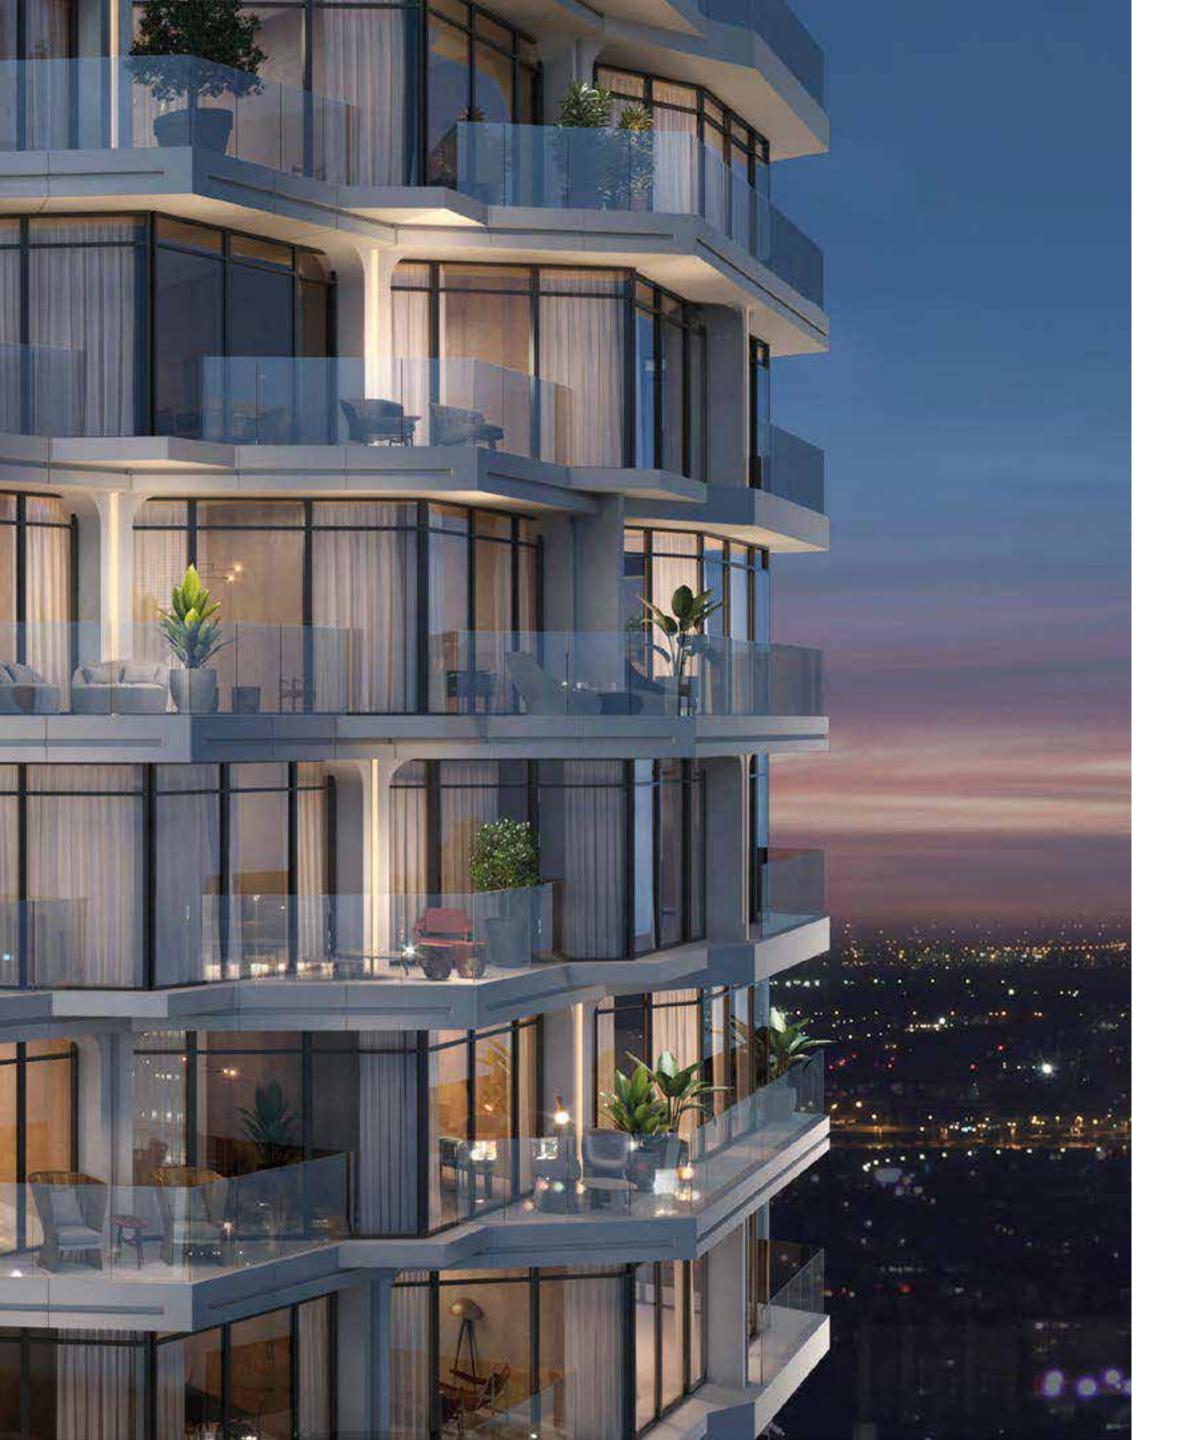

## FIRST SIGHT

Curved, floor-to-ceiling glass facades offer exceptional open views over the city, a breath-taking panorama dedicated to an exclusive elite. Not just today, but forever. Because the tower orientation is carefully planned to mitigate being blocked from facing towers in the future.

Enter one of the exclusive 384 residences and start feeling at home from the very first moment. Floor to ceiling glass facades and staggered balconies allow plenty of sunlight in every room, while accent wallpapers underline their vibrant personality.