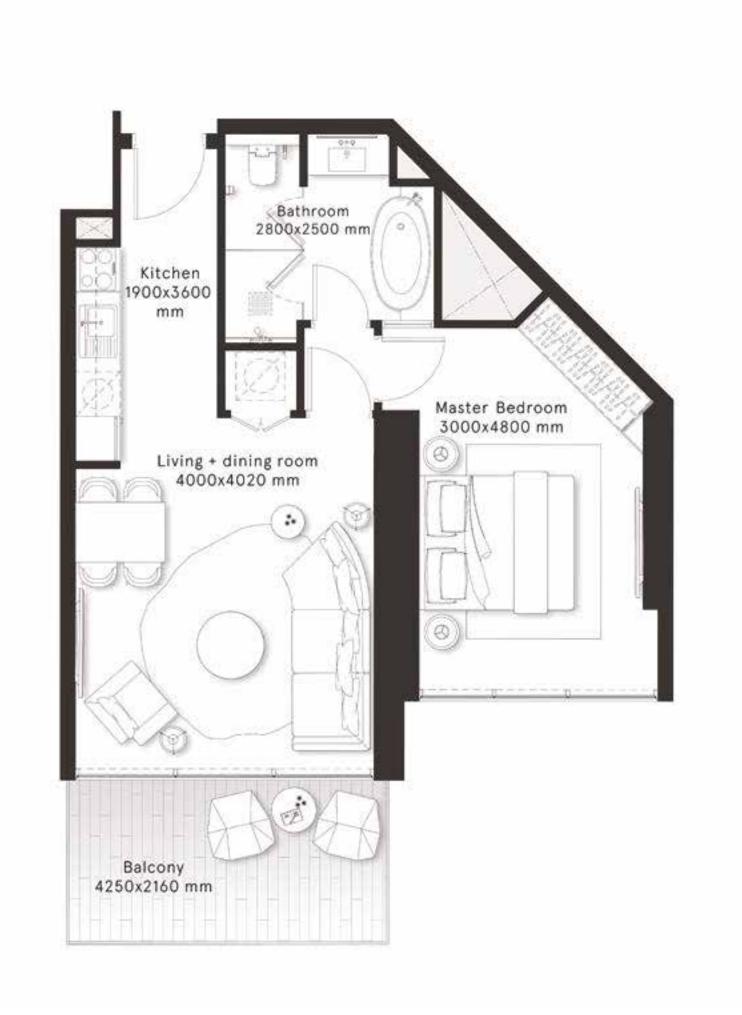

#### 1 Bedroom Type B

**FLOORS** 1-46,48

| INTERNAL AREA | 603.7 sq ft |
|---------------|-------------|
| BALCONY AREA  | 101 sq ft   |
| TOTAL AREA    | 704.7 sq ft |