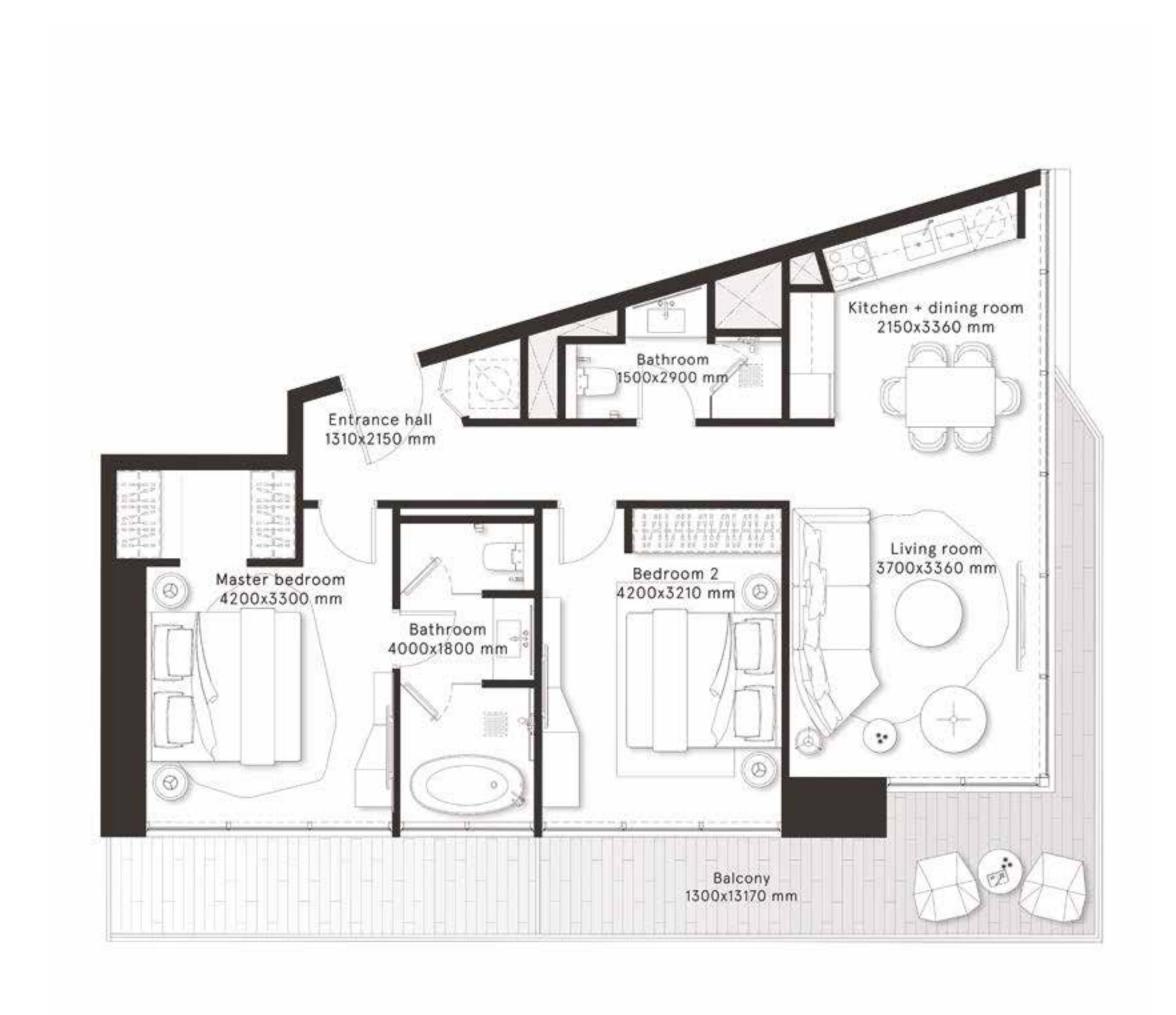

# **3 Bedrooms** Type A

**FLOORS** 22,24,26,28,30,32,34, 36,38,40,42,44,46

| TOTAL AREA    | 1,472.8 sq ft |
|---------------|---------------|
| BALCONY AREA  | 204.3 sq ft   |
| INTERNAL AREA | 1,268.5 sq ft |