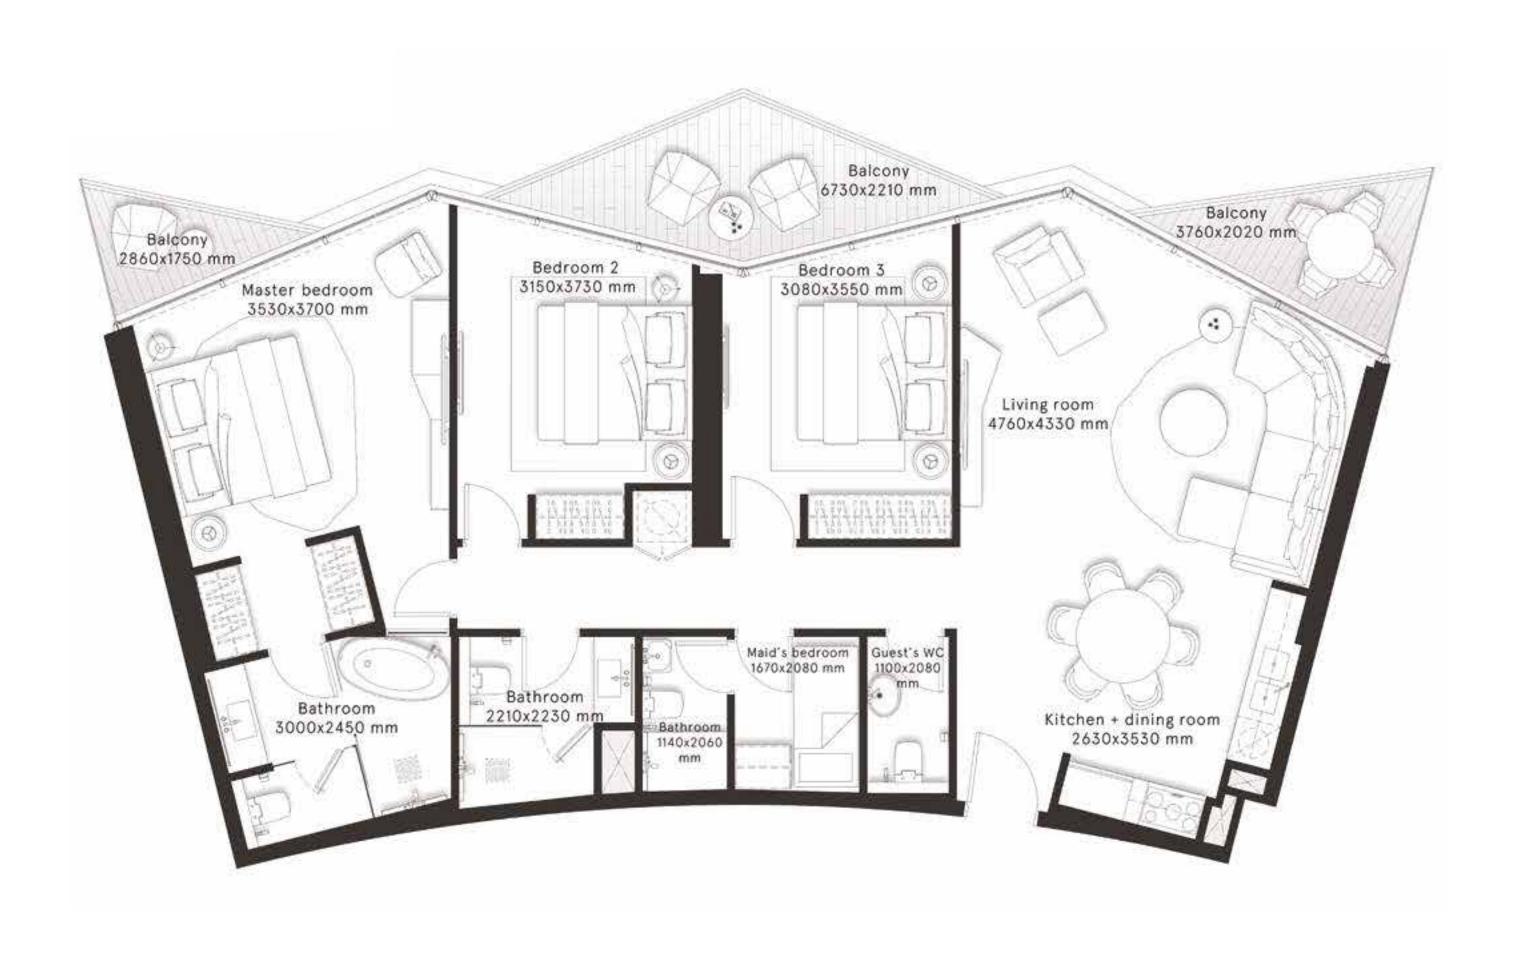

# **3 Bedrooms** Type A

**FLOORS** 22,24,26,28,30,32,34, 36,38,40,42,44,46

| TOTAL AREA    | 1,472.8 sq ft |
|---------------|---------------|
| BALCONY AREA  | 204.3 sq ft   |
| INTERNAL AREA | 1,268.5 sq ft |

## **3 Bedrooms** Type A1

**FLOORS** 22,24,26,28,30,32,34, 36,38,40,42,44,46

| TOTAL AREA    | 1,471.2 sq ft |
|---------------|---------------|
| BALCONY AREA  | 204.3 sq ft   |
| INTERNAL AREA | 1,266.9 sq ft |