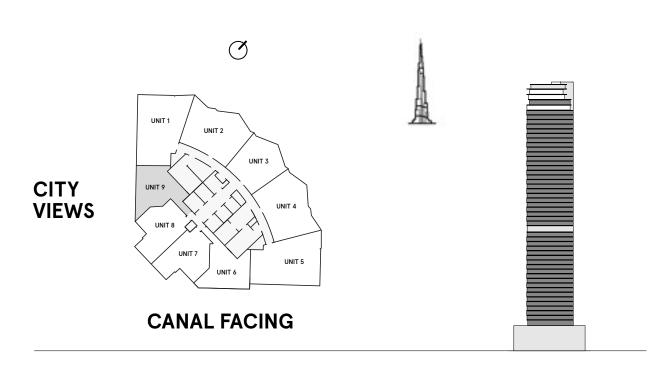

## FIRST SIGHT

Curved, floor-to-ceiling glass facades offer exceptional open views over the city, a breath-taking panorama dedicated to an exclusive elite. Not just today, but forever. Because the tower orientation is carefully planned to mitigate being blocked from facing towers in the future.

# FRACTAL BEAUTY

The sophisticated architecture recalls the beat of a vibrant city that never stops, but also the perfect geometries of nature. A vertical bloom of 49 floors, made of 384 exquisitely crafted residences, that dialogues harmonically with the solid concrete base.