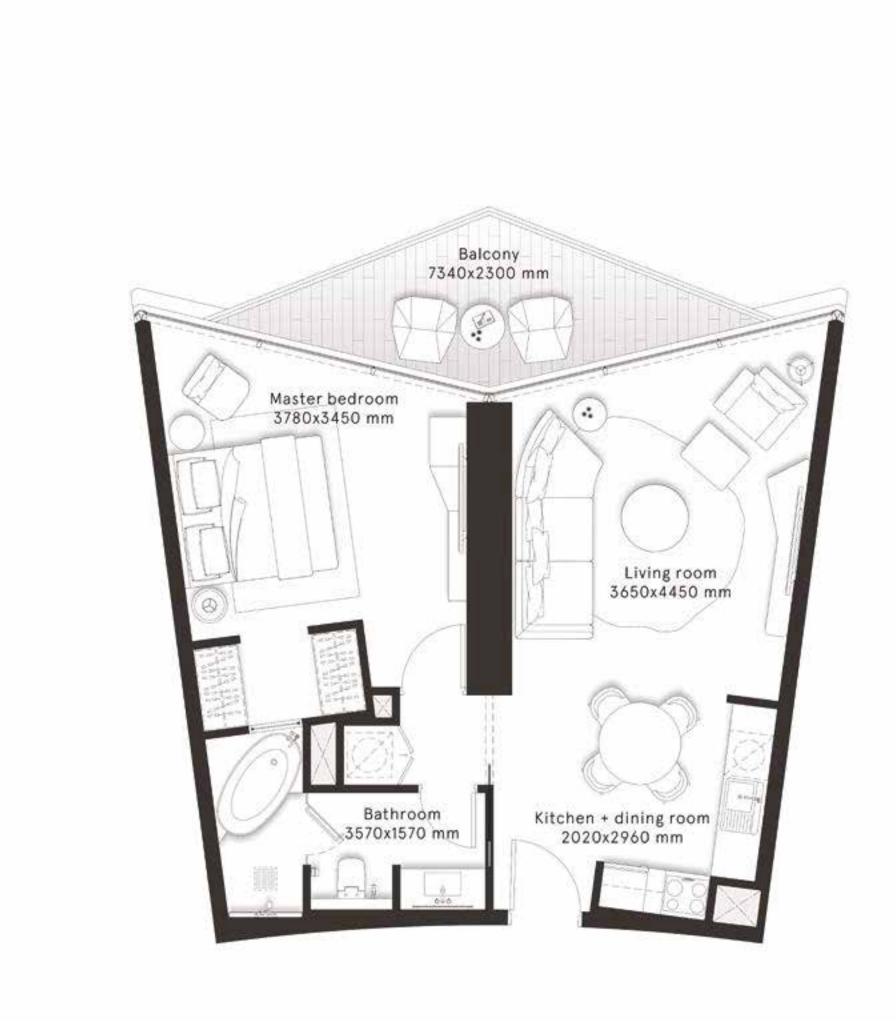

#### 2 Bedrooms Type A

**FLOORS** 2,4,6,8,10,12,14,16,18,20,22,24,26, 28,30,32,34,36,38,40,42,44,46

| TOTAL AREA    | 1,146.4 sq ft |  |
|---------------|---------------|--|
| BALCONY AREA  | 249.6 sq ft   |  |
| INTERNAL AREA | 896.8 sq ft   |  |