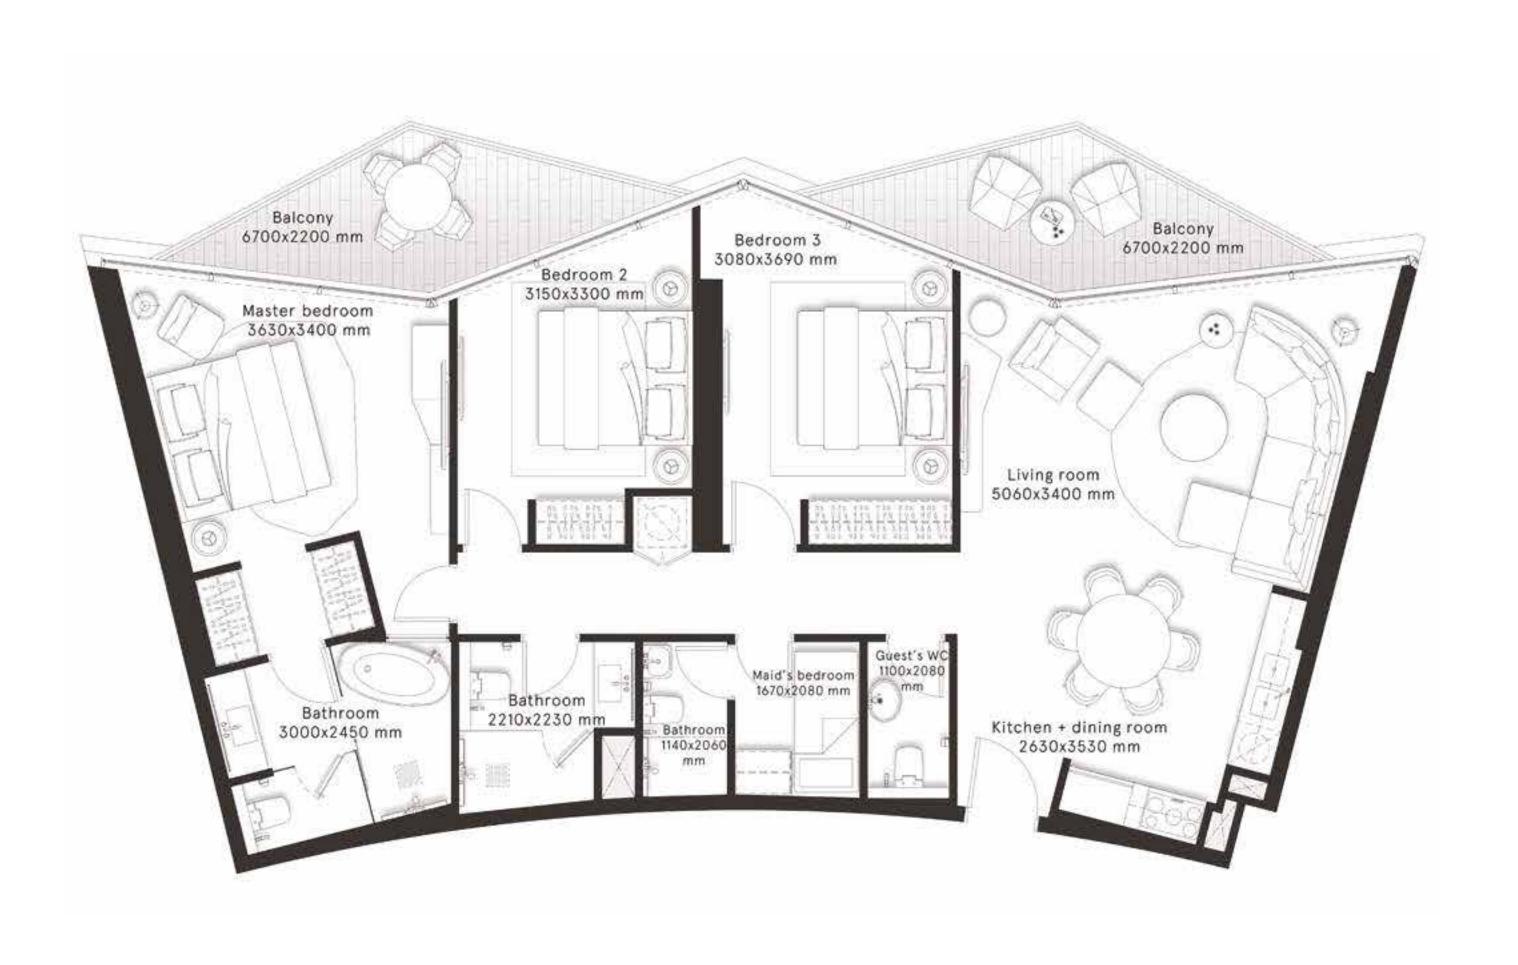

### FLOOR PLANS

### W RESIDENCES DUBAI - DOWNTOWN

#### 1 Bedroom Type B

**FLOORS** 1-46,48

| INTERNAL AREA | 603.7 sq ft |
|---------------|-------------|
| BALCONY AREA  | 101 sq ft   |
| TOTAL AREA    | 704.7 sq ft |