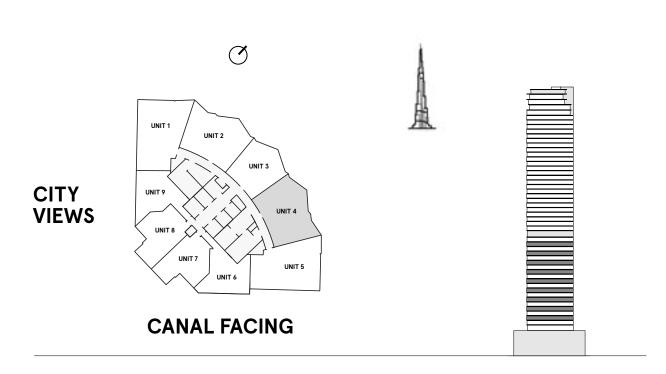

### FLOOR PLANS

#### **W RESIDENCES** DUBAI - DOWNTOWN

#### 1 Bedroom Type A

**FLOORS** 1-46,48

| TOTAL AREA    | 754.5 sq ft |
|---------------|-------------|
| BALCONY AREA  | 97.7 sq ft  |
| INTERNAL AREA | 656.8 sq ft |