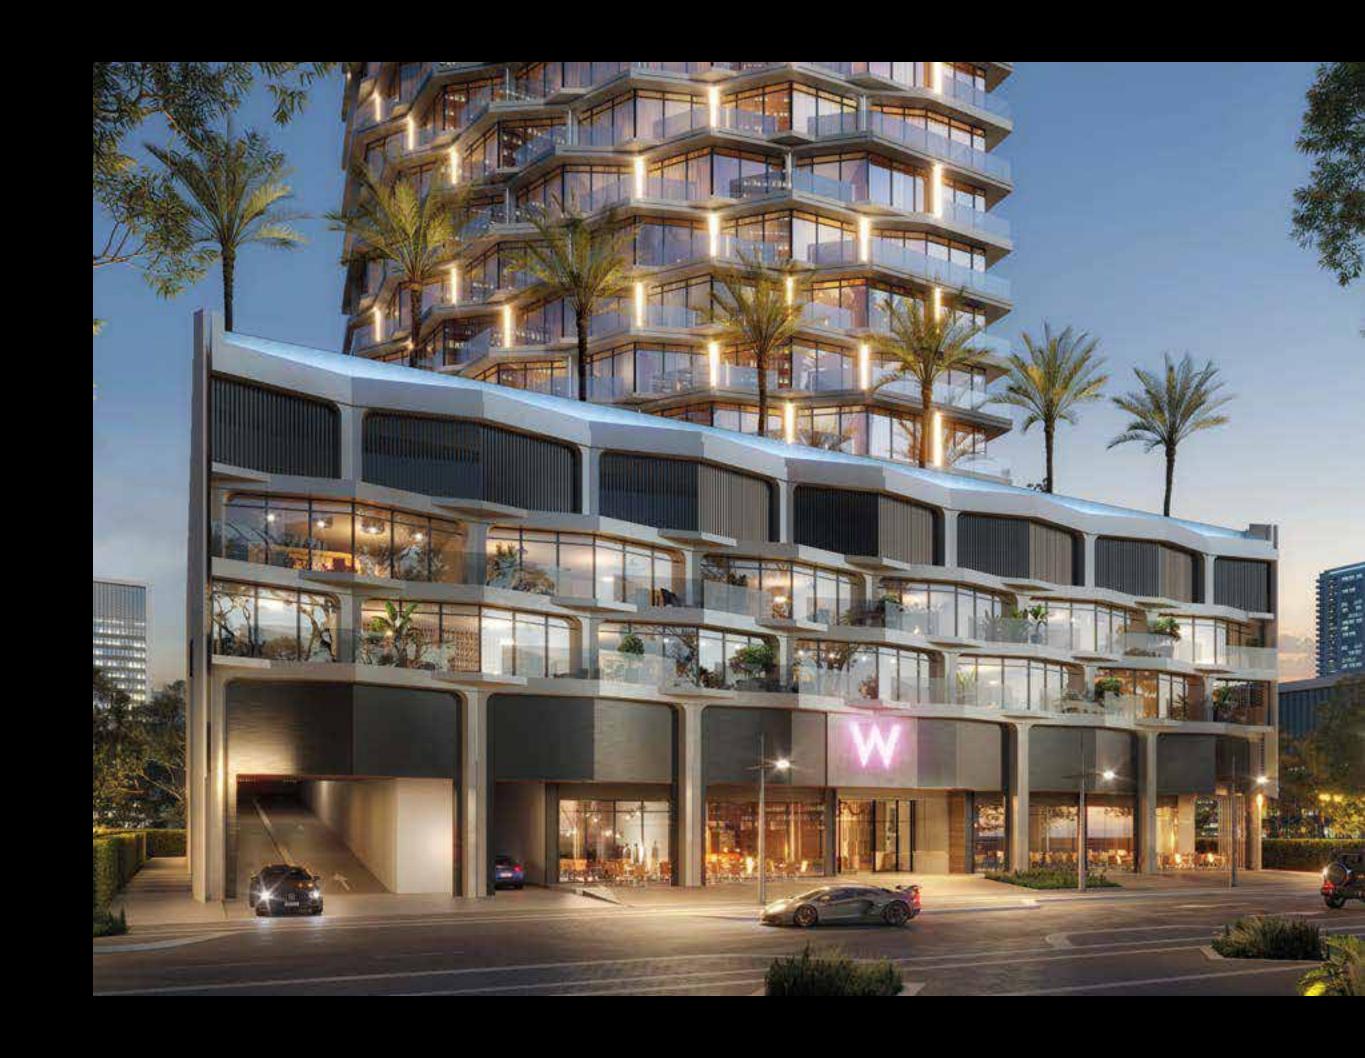

### HEART OF DOWNTOWN DUBAI

W Residences Dubai – Downtown is situated in the spotlight of the city's vibrant life. The Burj Khalifa is just outside the window, the Dubai Mall and the Dancing Fountains are only a few steps away. Elegant streets, majestic buildings, chic leisure points, the most exclusive venues: it all happens here.

5 MINUTES

**BURJ KHALIFA** 

4 MINUTES

THE DUBAI FOUNTAIN

3 MINUTES

THE DUBAI CANAL

6 MINUTES

THE DUBAI MALL

6 MINUTES

THE DUBAI OPERA

JBAI FOUNTAIN