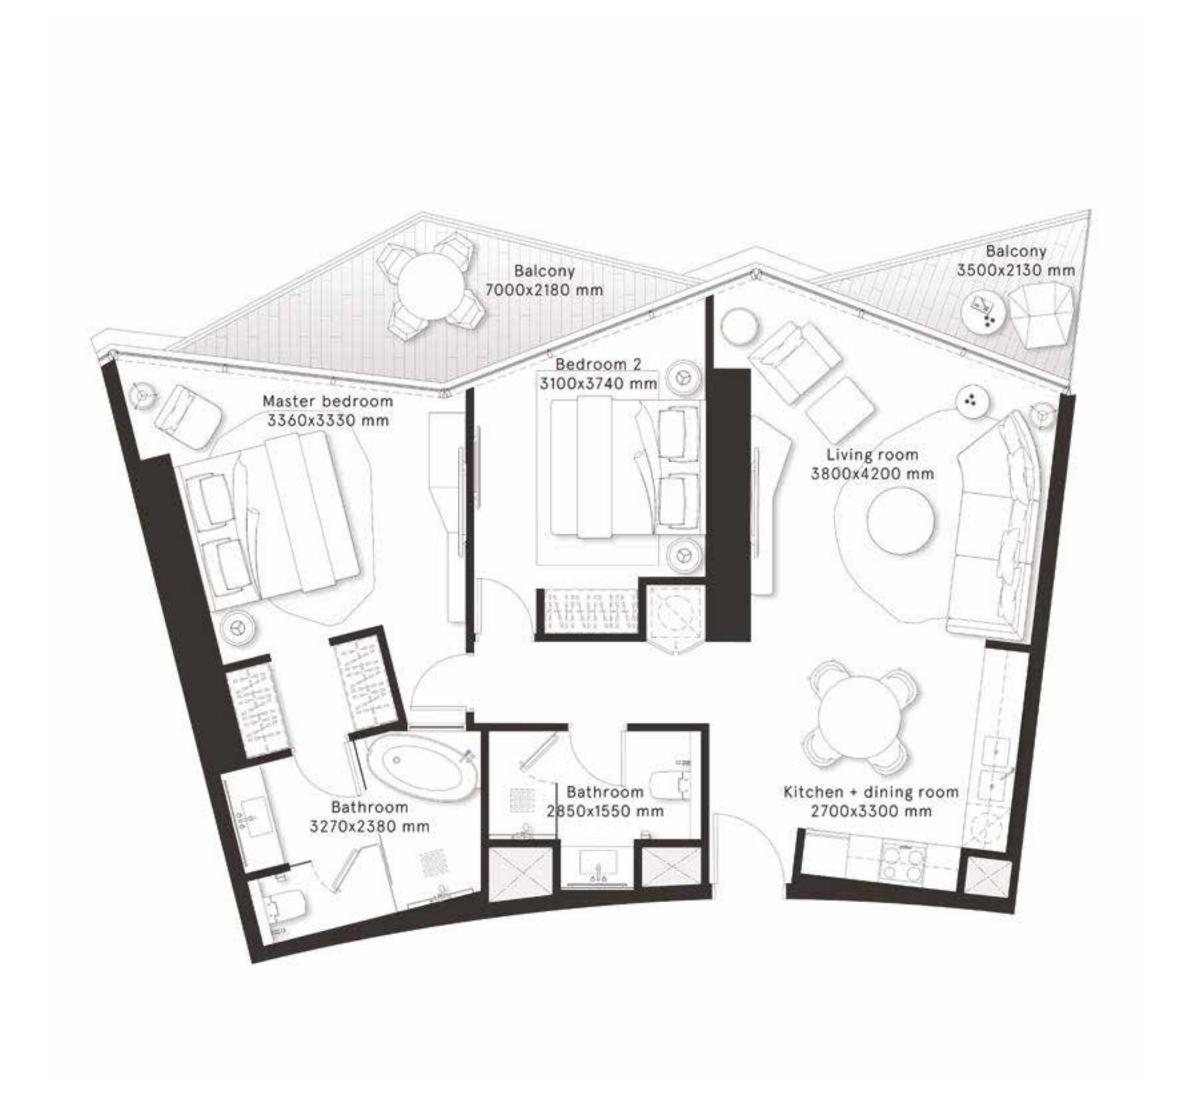

### FLOOR PLANS

#### **W RESIDENCES** DUBAI - DOWNTOWN

#### 1 Bedroom Type A

**FLOORS** 1-46,48

| TOTAL AREA    | 754.5 sq ft |
|---------------|-------------|
| BALCONY AREA  | 97.7 sq ft  |
| INTERNAL AREA | 656.8 sq ft |