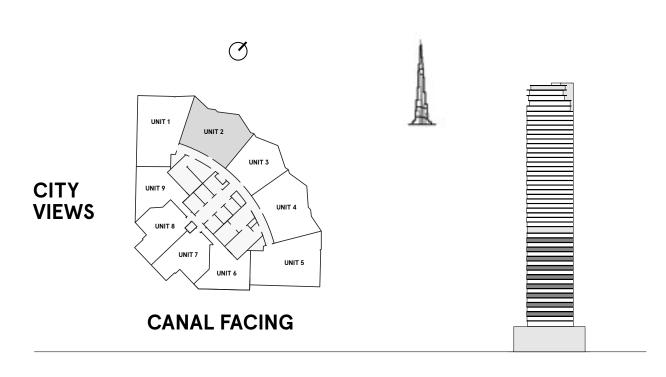

## FIRST SIGHT

Curved, floor-to-ceiling glass facades offer exceptional open views over the city, a breath-taking panorama dedicated to an exclusive elite. Not just today, but forever. Because the tower orientation is carefully planned to mitigate being blocked from facing towers in the future.