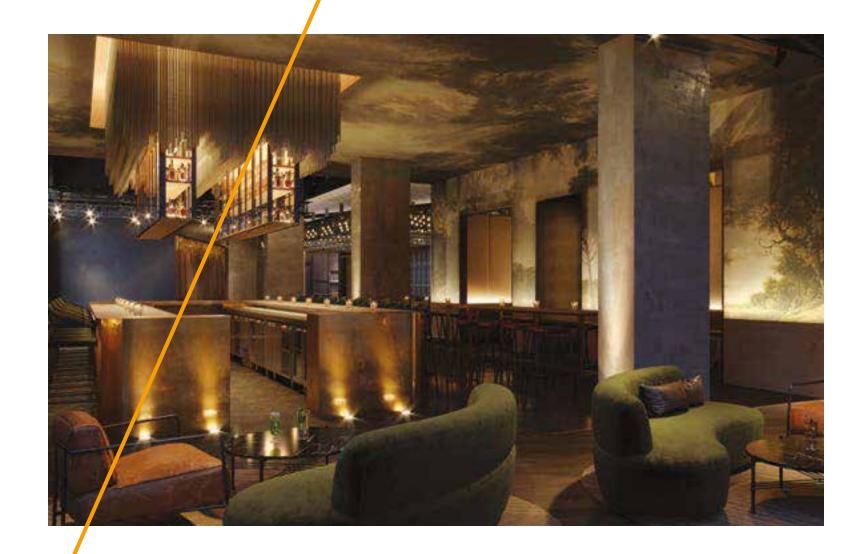

# UNCONVENTIONAL. UPSCALE. UNMISSABLE.

Step in a world of rebel luxury, iconic design, sophisticated materials, tactile pleasure. The experience begins in the W Lounge, where a sophisticated and stylish atmosphere awakens your senses.

### CLASS AMENITIES

W Residences Dubai – Downtown offers superlative amenities dedicated to residents and their guests, turning every moment into a truly memorable experience.

- The Clubhouse: a VIP lounge where new connections spark in front of a signature cocktail or a gourmet lunch
- Advance fitness center
- Media Room with a private cinema, gaming room and a chill area
- Board Room offering refined meeting rooms and a co-working space
- Infinity pool overlooking Burj Khalifa
- Extensive terraces with lounge and seating areas
- Walking track through a lush landscape
- Guest Suites upon request
- "Platinum Elite" status in Marriott
  Bonvoy for two years