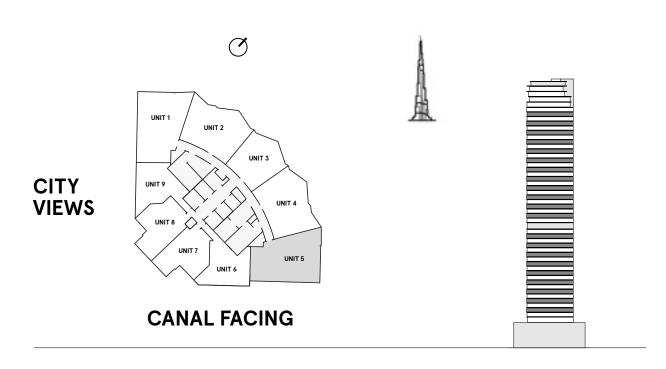

# **3 Bedrooms** Type A

**FLOORS** 22,24,26,28,30,32,34, 36,38,40,42,44,46

| TOTAL AREA    | 1,472.8 sq ft |
|---------------|---------------|
| BALCONY AREA  | 204.3 sq ft   |
| INTERNAL AREA | 1,268.5 sq ft |

## **3 Bedrooms** Type A1

**FLOORS** 22,24,26,28,30,32,34, 36,38,40,42,44,46

| TOTAL AREA    | 1,471.2 sq ft |
|---------------|---------------|
| BALCONY AREA  | 204.3 sq ft   |
| INTERNAL AREA | 1,266.9 sq ft |