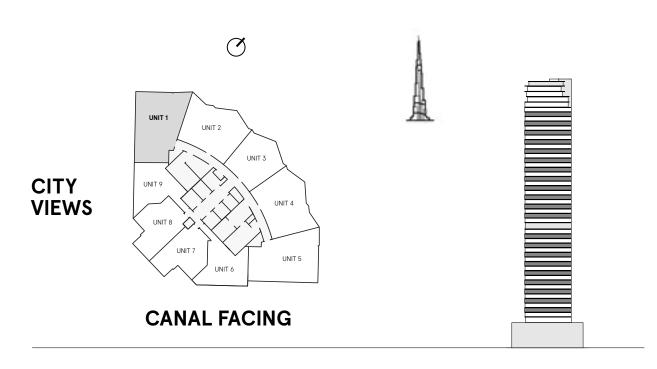

#### 2 Bedrooms Type A

**FLOORS** 2,4,6,8,10,12,14,16,18,20,22,24,26, 28,30,32,34,36,38,40,42,44,46

| TOTAL AREA    | 1,146.4 sq ft |  |
|---------------|---------------|--|
| BALCONY AREA  | 249.6 sq ft   |  |
| INTERNAL AREA | 896.8 sq ft   |  |

#### **W RESIDENCES** DUBAI - DOWNTOWN

#### **2 Bedrooms** Type A1

**FLOORS** 2,4,6,8,10,12,14,16,18,20,22,24,26, 28,30,32,34,36,38,40,42,44,46

| TOTAL AREA    | 1,143.7 sq ft |
|---------------|---------------|
| BALCONY AREA  | 249.9 sq ft   |
| INTERNAL AREA | 893.8 sq ft   |