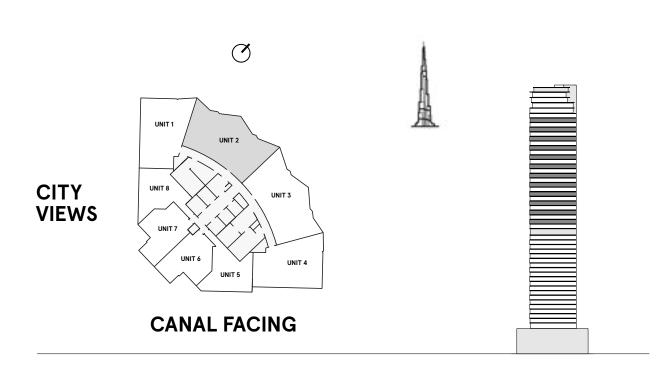

# **3 Bedrooms** Type A

**FLOORS** 22,24,26,28,30,32,34, 36,38,40,42,44,46

| TOTAL AREA    | 1,472.8 sq ft |
|---------------|---------------|
| BALCONY AREA  | 204.3 sq ft   |
| INTERNAL AREA | 1,268.5 sq ft |

## **3 Bedrooms** Type A1

**FLOORS** 22,24,26,28,30,32,34, 36,38,40,42,44,46

| TOTAL AREA    | 1,471.2 sq ft |
|---------------|---------------|
| BALCONY AREA  | 204.3 sq ft   |
| INTERNAL AREA | 1,266.9 sq ft |