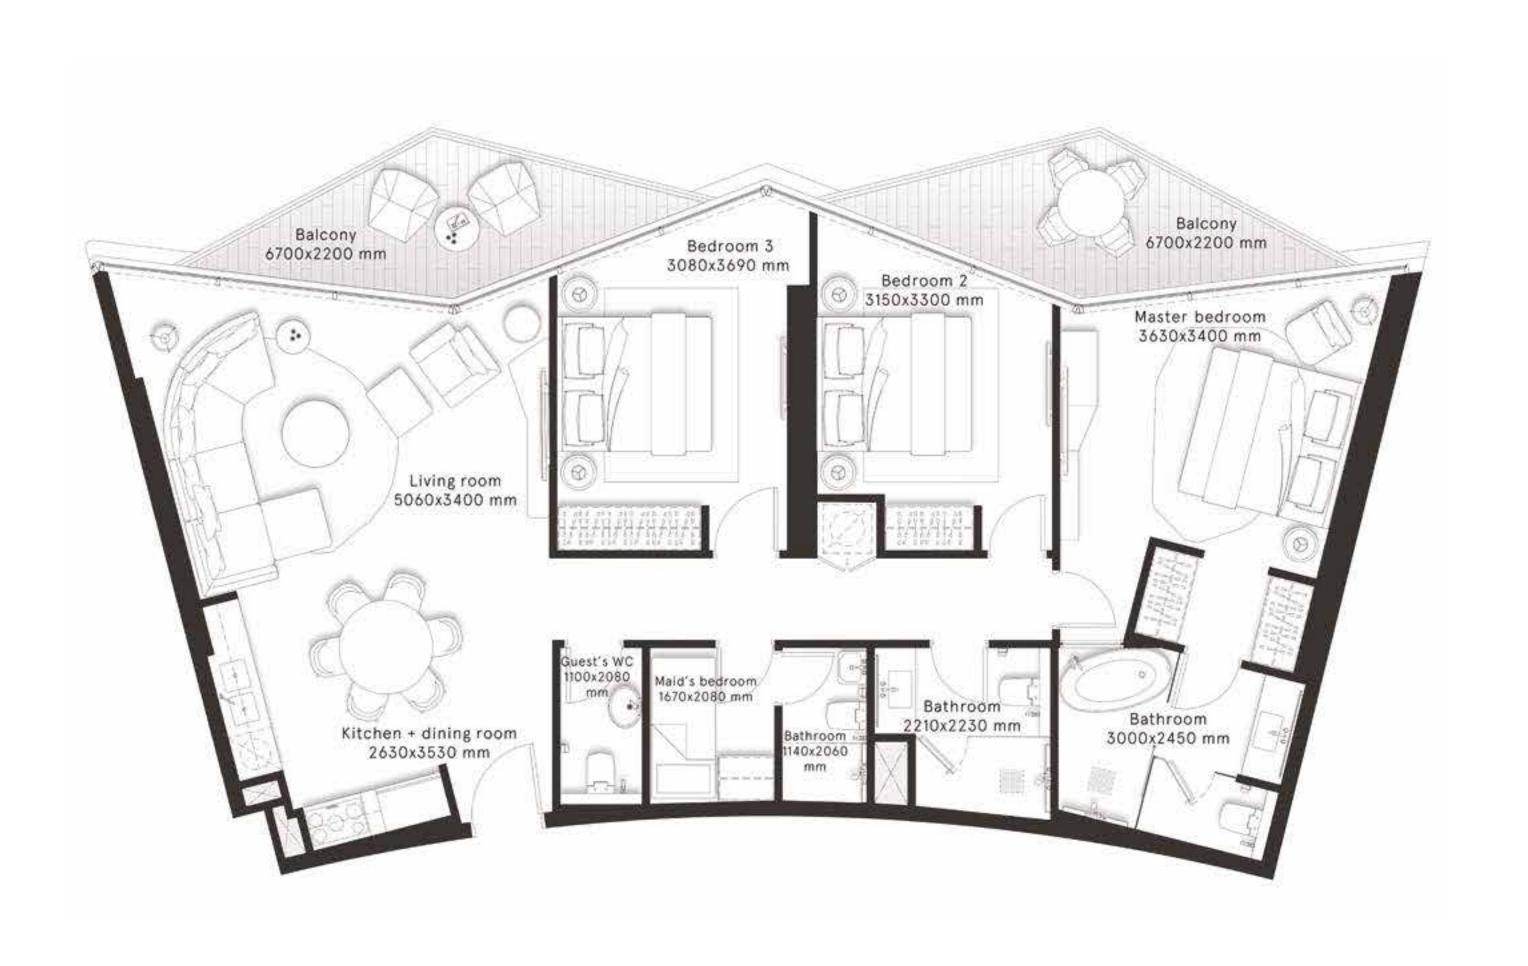

# **3 Bedrooms** Type A

**FLOORS** 22,24,26,28,30,32,34, 36,38,40,42,44,46

| TOTAL AREA    | 1,472.8 sq ft |
|---------------|---------------|
| BALCONY AREA  | 204.3 sq ft   |
| INTERNAL AREA | 1,268.5 sq ft |

## **3 Bedrooms** Type A1

**FLOORS** 22,24,26,28,30,32,34, 36,38,40,42,44,46

| TOTAL AREA    | 1,471.2 sq ft |
|---------------|---------------|
| BALCONY AREA  | 204.3 sq ft   |
| INTERNAL AREA | 1,266.9 sq ft |