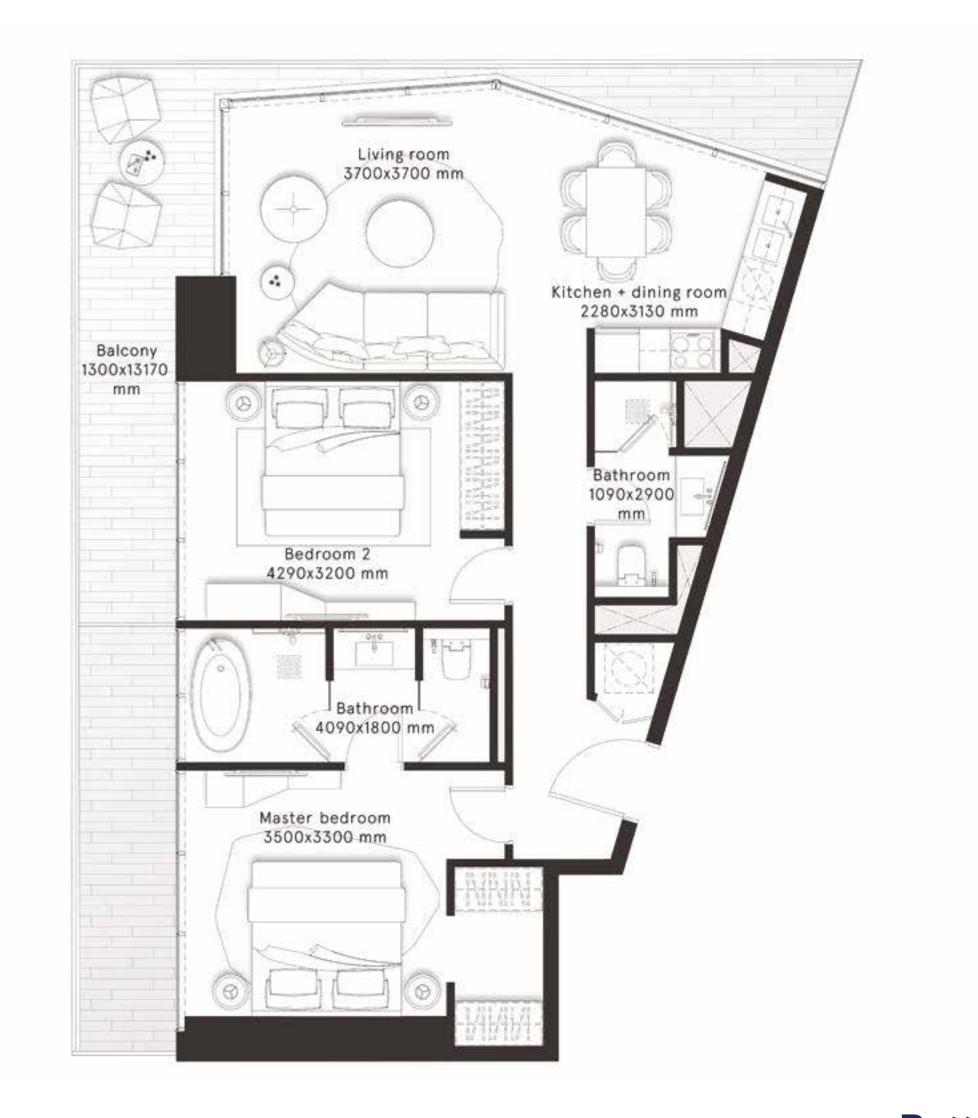

# **3 Bedrooms** Type A

**FLOORS** 22,24,26,28,30,32,34, 36,38,40,42,44,46

| TOTAL AREA    | 1,472.8 sq ft |
|---------------|---------------|
| BALCONY AREA  | 204.3 sq ft   |
| INTERNAL AREA | 1,268.5 sq ft |

## **3 Bedrooms** Type A1

**FLOORS** 22,24,26,28,30,32,34, 36,38,40,42,44,46

| TOTAL AREA    | 1,471.2 sq ft |
|---------------|---------------|
| BALCONY AREA  | 204.3 sq ft   |
| INTERNAL AREA | 1,266.9 sq ft |