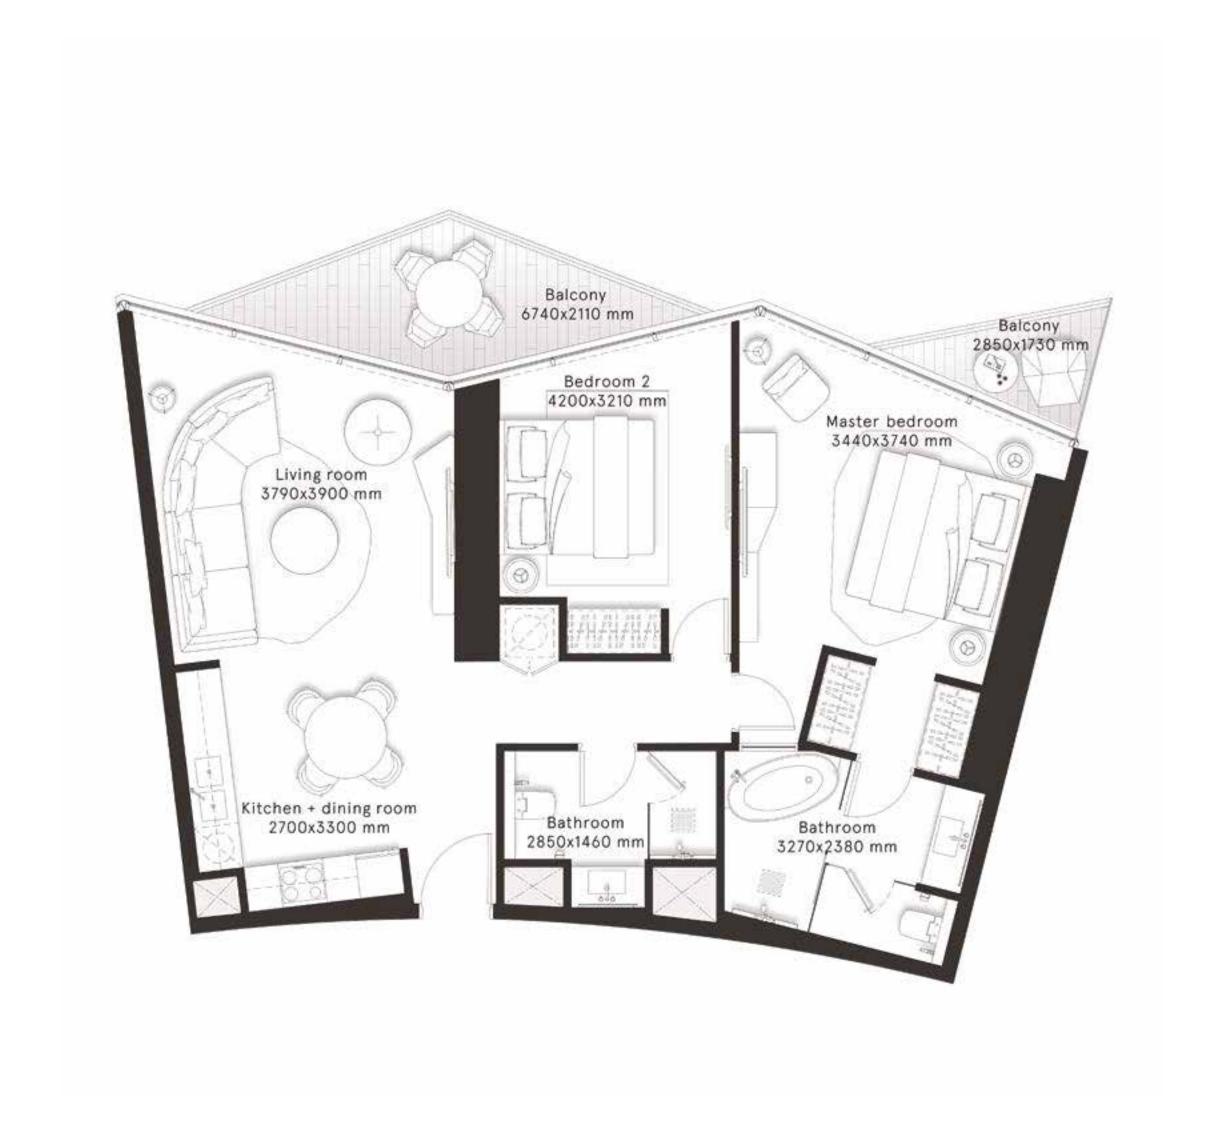

### FLOOR PLANS

#### **W RESIDENCES** DUBAI - DOWNTOWN

#### 1 Bedroom Type A

**FLOORS** 1-46,48

| TOTAL AREA    | 754.5 sq ft |
|---------------|-------------|
| BALCONY AREA  | 97.7 sq ft  |
| INTERNAL AREA | 656.8 sq ft |