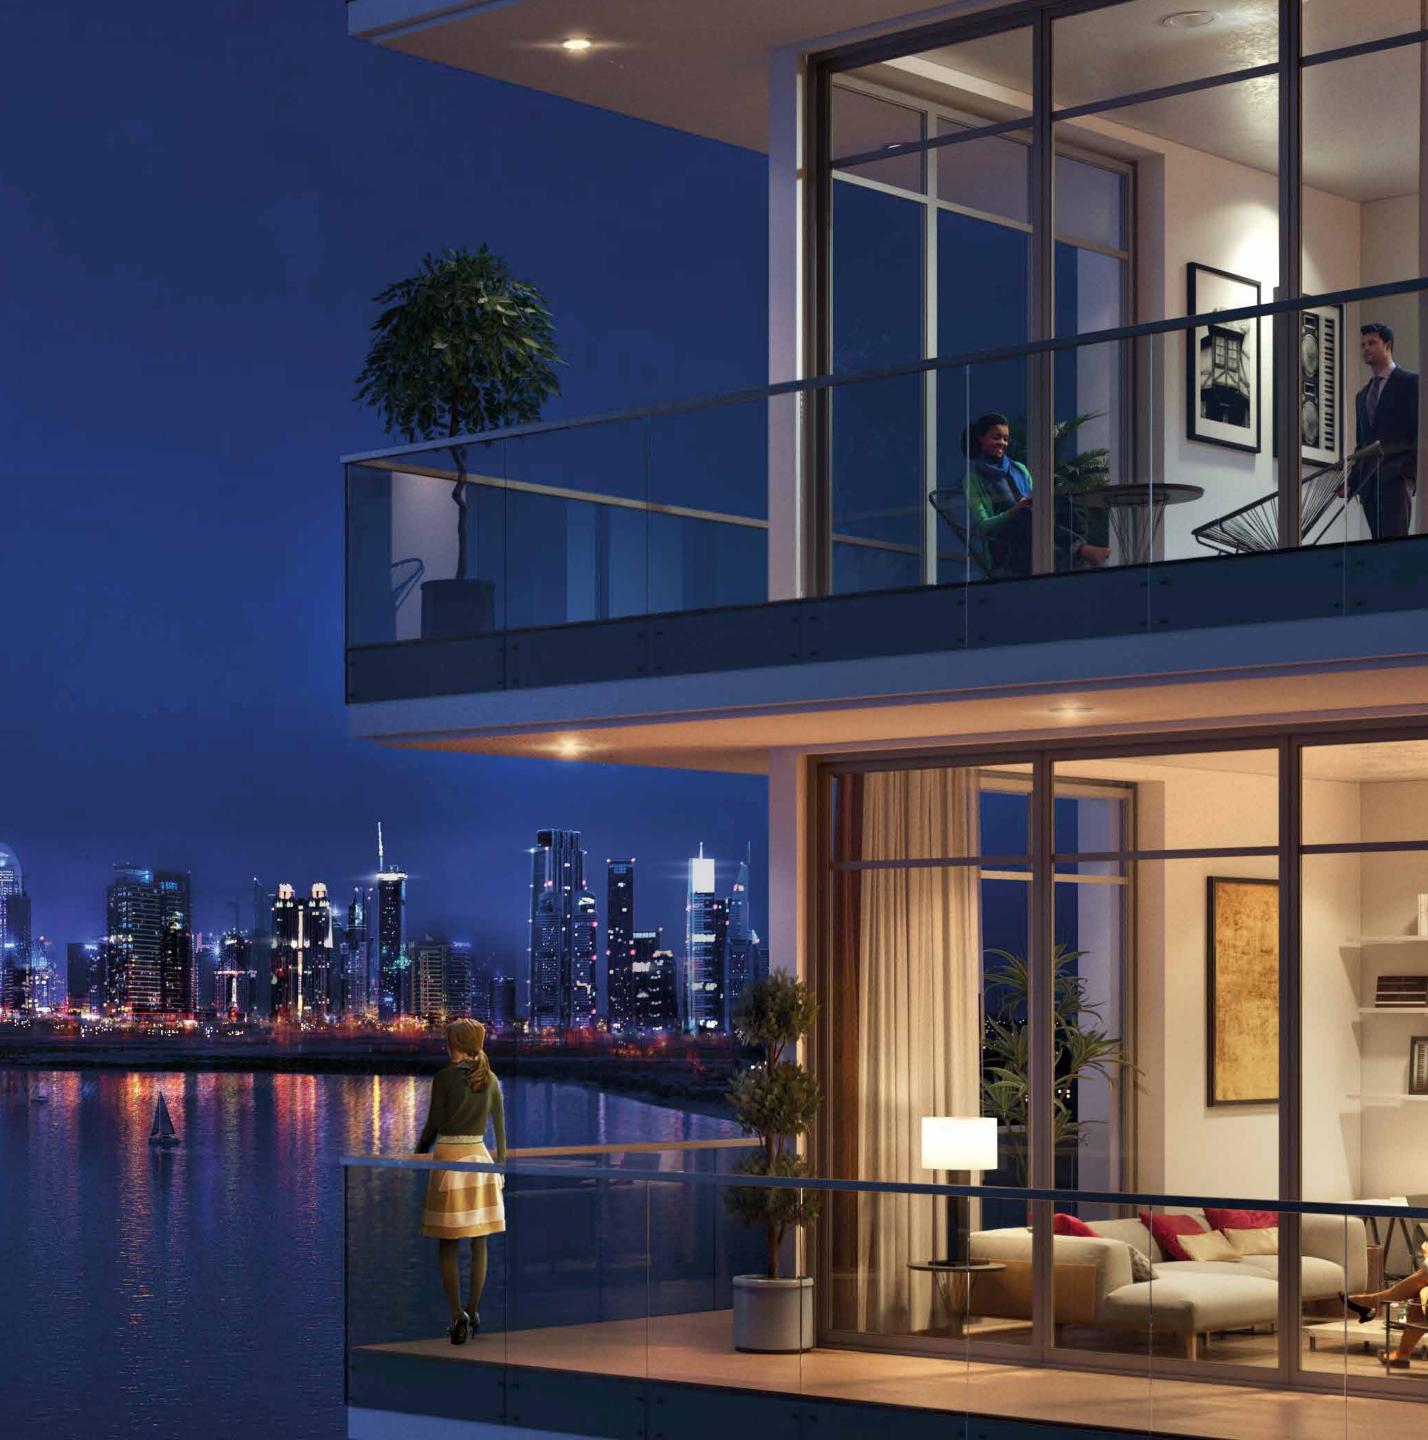

### Supreme Style and Serenity

Striking the perfect balance between modern convenience and natural wonder, The Cove delivers a refreshingly relaxed pace of life. The Cove's broad range of apartment sizes and layouts ensures that you'll find the right fit for your family.

Gaze out of your floor-to-ceiling windows at the dazzling Dubai skyline, step out for a stroll along the winding waterside pathway, or set sail from the marina at your doorstep – the lifestyle of your dreams is closer than you ever imagined at The Cove.

### Luscious Living Spaces

Carefully laid out to visually frame the wondrous waterside vistas, each apartment is built using stone, marble, light timber veneers and glass to create naturally beautiful environments of contemporary luxury.

### مساحات فريدة

صُمّمت الشقق بعناية لتعكس روعة الإطلالات البحرية الخلاّبة، باستخدام الحجارة والرخام والصفائح الخشبية والزجاج، بحيث تضفي لمسة جمالية طبيعية تتكامل مع رُفاهية أسلوب الحياة المعاصر.