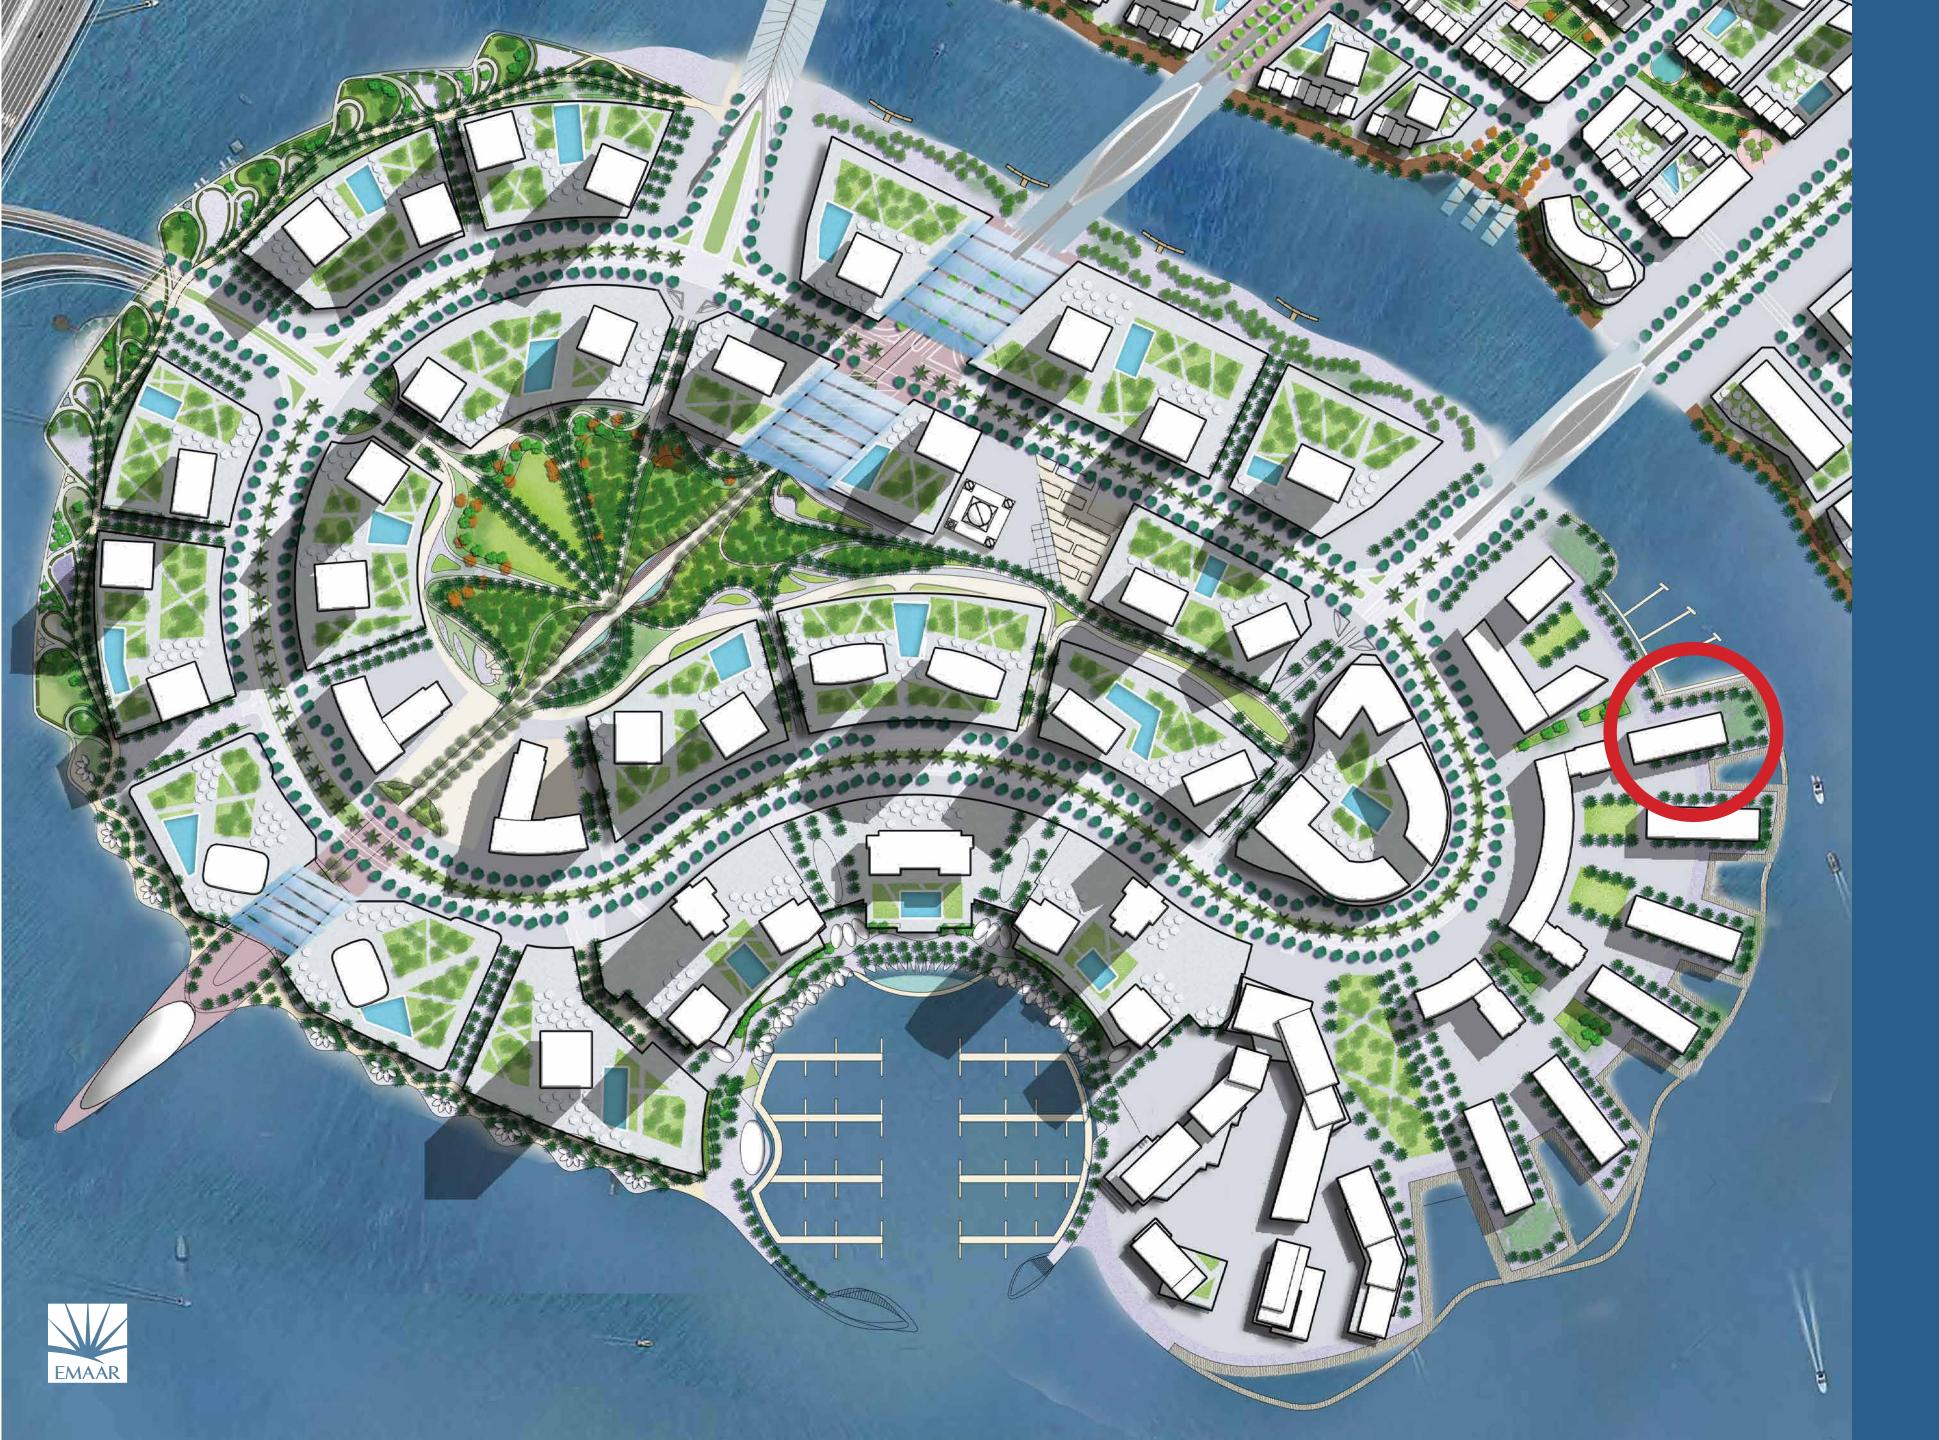

### The Cove A Deluxe Creekside Haven

Nestled at the southern tip of Dubai Creek Harbour's Island District, The Cove's prime location will take your breath away at every turn.

Boasting uninterrupted views of Downtown Dubai, The Tower and the Ras Al Khor Wildlife Sanctuary, The Cove's luxurious buildings blend effortlessly into the blue seas and skies beyond. Designed and developed to the highest international standards, the contemporary residences, first-rate facilities and car-free environment ensure an exceptional standard of living in a stunning waterfront environment.