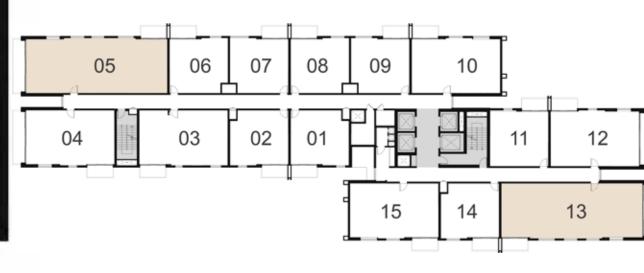

#### 1 BEDROOM APARTMENT

| LEVEL | UNIT NO | UNIT AREA |        | BALCONY AREA |       | TOTAL AREA |        |
|-------|---------|-----------|--------|--------------|-------|------------|--------|
| LEVEL |         | sqm       | SQFT.  | SQM.         | SQFT. | SQM.       | SQFT.  |
|       | UNIT 01 | 54.25     | 583.94 | 5.53         | 59.52 | 59.78      | 643.46 |
|       | UNIT 02 | 54.25     | 583.94 | 5.53         | 59.52 | 59.78      | 643.46 |
|       | UNIT 06 | 54.17     | 583.08 | 5.53         | 59.52 | 59.70      | 642.60 |
|       | UNIT 07 | 54.17     | 583.08 | 5.53         | 59.52 | 59.70      | 642.60 |
| 1-15  | UNIT 08 | 54.17     | 583.08 | 5.53         | 59.52 | 59.70      | 642.60 |
|       | UNIT 09 | 54.17     | 583.08 | 5.53         | 59.52 | 59.70      | 642.60 |
|       | UNIT 11 | 55.25     | 594.71 | 5.53         | 59.52 | 60.78      | 654.23 |
|       | UNIT 14 | 54.25     | 583.94 | 5.53         | 59.52 | 59.78      | 643.46 |
|       | UNIT 01 | 54.29     | 584.37 | 5.53         | 59.52 | 59.82      | 643.89 |
|       | UNIT 02 | 54.29     | 584.37 | 5.53         | 59.52 | 59.82      | 643.89 |
|       | UNIT 06 | 54.19     | 583.30 | 5.53         | 59.52 | 59.72      | 642.82 |
|       | UNIT 07 | 54.19     | 583.30 | 5.53         | 59.52 | 59.72      | 642.82 |
| 16-18 | UNIT 08 | 54.19     | 583.30 | 5.53         | 59.52 | 59.72      | 642.82 |
|       | UNIT 09 | 54.19     | 583.30 | 5.53         | 59.52 | 59.72      | 642.82 |
|       | UNIT 11 | 55.27     | 594.92 | 5.53         | 59.52 | 60.80      | 654.44 |
|       | UNIT 14 | 54.25     | 583.94 | 5.53         | 59.52 | 59.78      | 643.46 |

#### 2 BEDROOM APARTMENT

| LEVEL | UNIT NO | UNIT AREA |        | BALCONY AREA |       | TOTAL AREA |        |
|-------|---------|-----------|--------|--------------|-------|------------|--------|
|       |         | SQM       | SQFT.  | SQM.         | SQFT. | SQM.       | SQFT.  |
| 1-15  | UNIT 03 | 83.37     | 897.39 | 5.53         | 59.52 | 88.90      | 956.91 |
|       | UNIT 10 | 83.31     | 896.74 | 5.53         | 59.52 | 88.84      | 956.26 |
|       | UNIT 15 | 83.22     | 895.77 | 5.53         | 59.52 | 88.75      | 955.29 |
| 16-18 | UNIT 03 | 83.28     | 896.42 | 5.53         | 59.52 | 88.81      | 955.94 |
|       | UNIT 10 | 83.44     | 898.14 | 5.53         | 59.52 | 88.97      | 957.66 |
|       | UNIT 15 | 83.36     | 897.28 | 5.69         | 61.25 | 89.05      | 958.53 |

#### 2 BEDROOM APARTMENT

| LEVEL | UNIT NO | UNIT AREA |        | BALCONY AREA |        | TOTAL AREA |         |
|-------|---------|-----------|--------|--------------|--------|------------|---------|
| LEVEL |         | SQM       | SQFT.  | SQM.         | SQFT.  | SQM.       | SQFT.   |
|       | UNIT 04 | 82.72     | 890.39 | 16.74        | 180.19 | 99.46      | 1070.58 |
| 1-15  | UNIT 12 | 83.89     | 902.98 | 16.82        | 181.05 | 100.71     | 1084.03 |
|       | UNIT 04 | 82.60     | 889.10 | 16.77        | 180.51 | 99.37      | 1069.61 |
| 16-18 | UNIT 12 | 83.91     | 903.20 | 16.61        | 178.79 | 100.52     | 1081.99 |

ESTATE

PARK HEIGHTS I

| LEVEL | UNIT NO | UNIT AREA |         | BALCONY AREA |        | TOTAL AREA |         |
|-------|---------|-----------|---------|--------------|--------|------------|---------|
| LEVEL |         | SQM       | SQFT.   | SQM.         | SQFT.  | SQM.       | SQFT.   |
|       | UNIT 05 | 132.19    | 1422.88 | 16.98        | 182.77 | 149.17     | 1605.65 |
| 1-15  | UNIT 13 | 132.24    | 1423.42 | 16.66        | 179.33 | 148.90     | 1602.75 |
|       | UNIT 05 | 132.21    | 1423.10 | 16.77        | 180.51 | 148.98     | 1603.61 |
| 16-18 | UNIT 13 | 132.27    | 1423.74 | 16.54        | 178.04 | 148.81     | 1601.78 |