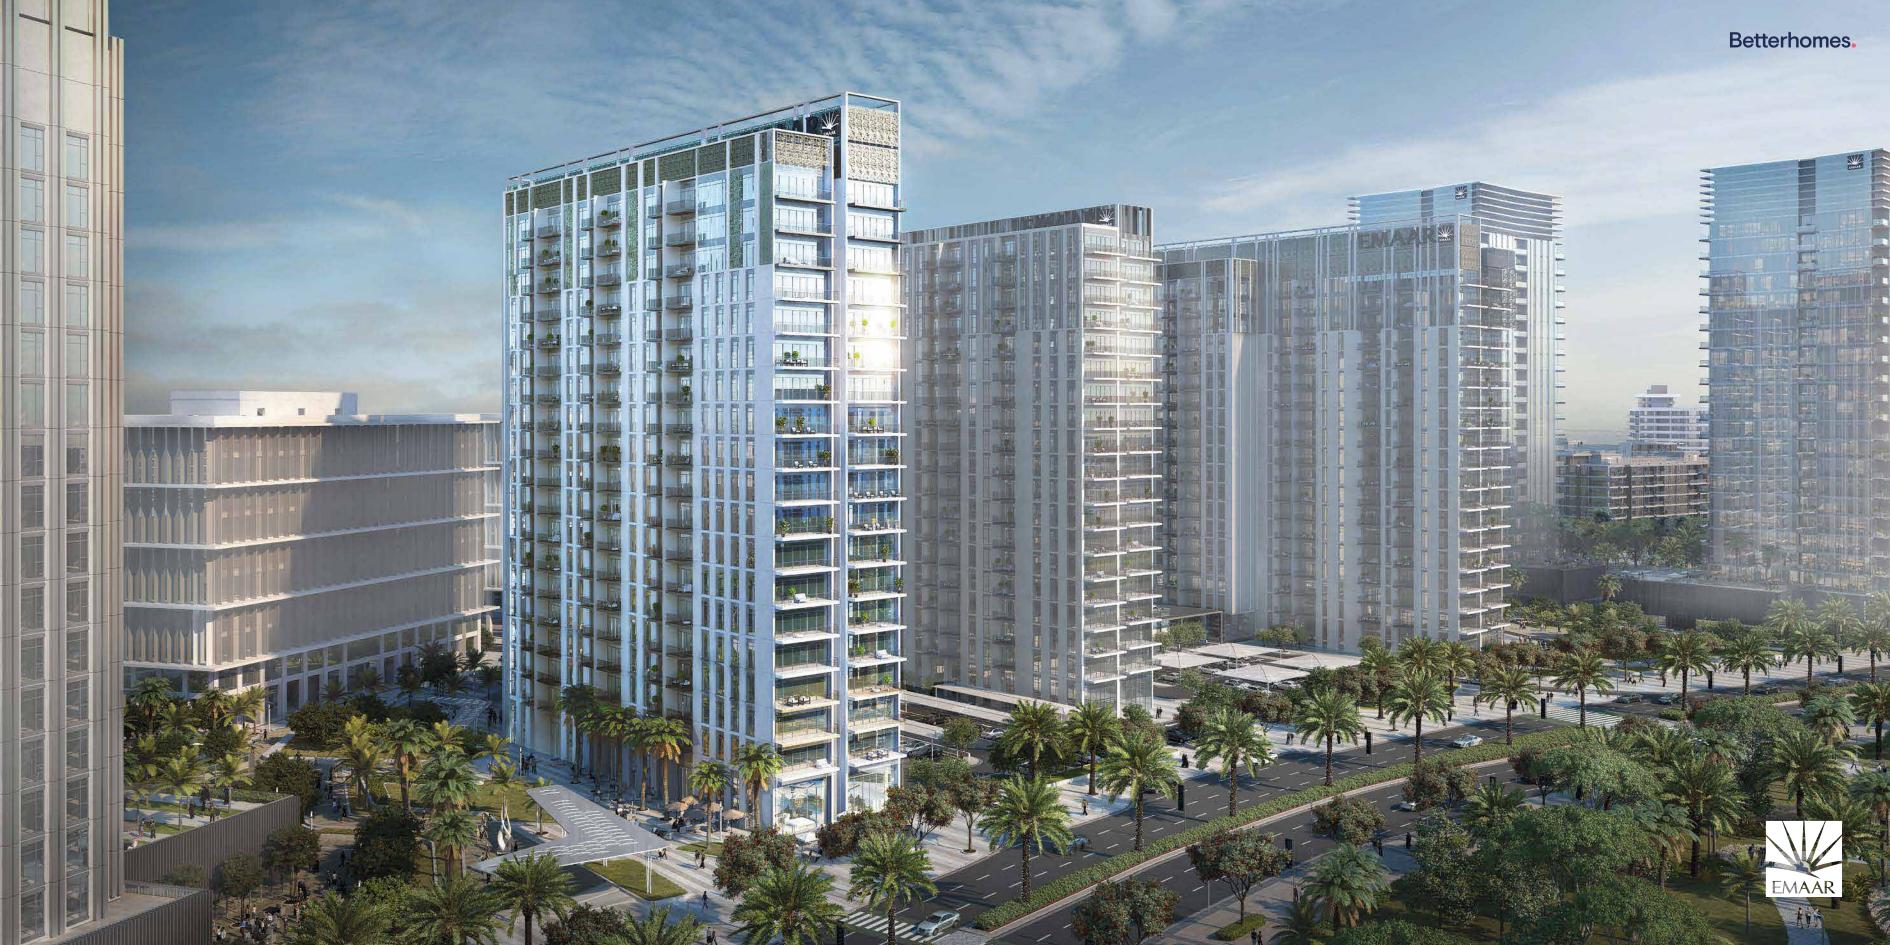

# DUBAIHILLS ESTATE MBR CITY

PARK HEIGHTS I





7 MINUTES
WALK TO THE MALL

DIRECT ACCESS
TO BOULEVARD

**5 MINUTES**WALK TO
THE CENTRAL PARK











# PARK HEIGHTS I AT DUBAI HILLS ESTATE





#### DUBAI HILLS ESTATE

**Burj Khalifa** 10 Minutes

**The Dubai Mall**10 Minutes

**Dubai Marina** 10 Minutes

Jumeirah Beach 12 Minutes **The Tower - DCH**15 Minutes

**Dubai Intl Airport** Al Maktoum Airport 20 Minutes 35 Minutes

DISTANCES ARE APPROXIMATE







FLOORPLANS



#### 1 BEDROOM APARTMENT

| LEVEL | UNIT NO | UNIT AREA |        | BALCONY AREA |       | TOTAL AREA |        |
|-------|---------|-----------|--------|--------------|-------|------------|--------|
| LEVEL |         | sqm       | SQFT.  | SQM.         | SQFT. | SQM.       | SQFT.  |
|       | UNIT 01 | 54.25     | 583.94 | 5.53         | 59.52 | 59.78      | 643.46 |
|       | UNIT 02 | 54.25     | 583.94 | 5.53         | 59.52 | 59.78      | 643.46 |
|       |