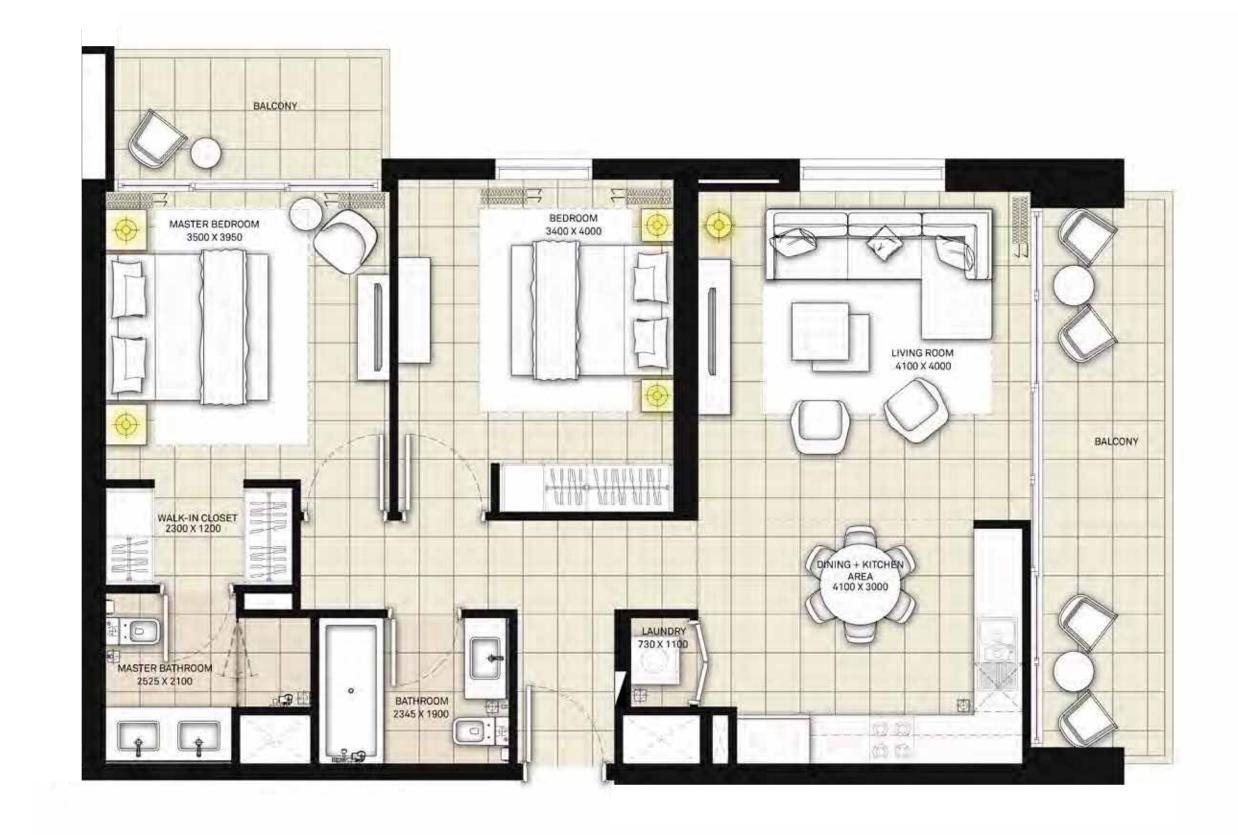

#### 2 BEDROOM APARTMENT

| LEVEL | UNIT NO | UNIT AREA |        | BALCONY AREA |        | TOTAL AREA |         |
|-------|---------|-----------|--------|--------------|--------|------------|---------|
| LEVEL |         | SQM       | SQFT.  | SQM.         | SQFT.  | SQM.       | SQFT.   |
|       | UNIT 04 | 82.72     | 890.39 | 16.74        | 180.19 | 99.46      | 1070.58 |
| 1-15  | UNIT 12 | 83.89     | 902.98 | 16.82        | 181.05 | 100.71     | 1084.03 |
|       | UNIT 04 | 82.60     | 889.10 | 16.77        | 180.51 | 99.37      | 1069.61 |
| 16-18 | UNIT 12 | 83.91     | 903.20 | 16.61        | 178.79 | 100.52     | 1081.99 |