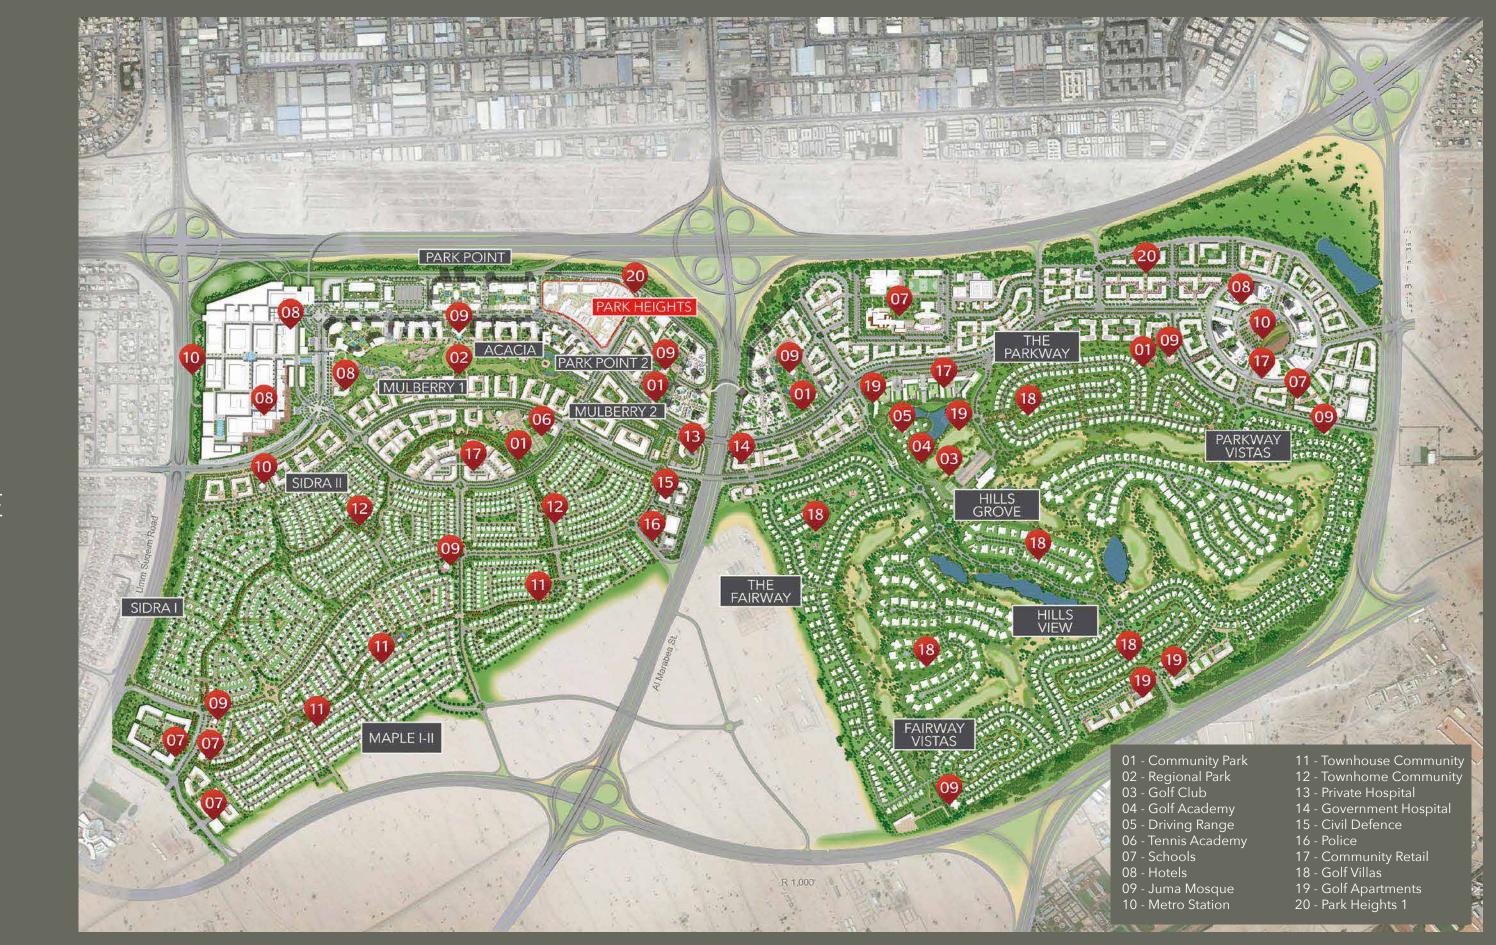

#### DUBAI HILLS ESTATE

**Burj Khalifa** 10 Minutes

**The Dubai Mall**10 Minutes

**Dubai Marina** 10 Minutes

Jumeirah Beach 12 Minutes **The Tower - DCH**15 Minutes

**Dubai Intl Airport** Al Maktoum Airport 20 Minutes 35 Minutes

DISTANCES ARE APPROXIMATE

FLOORPLANS