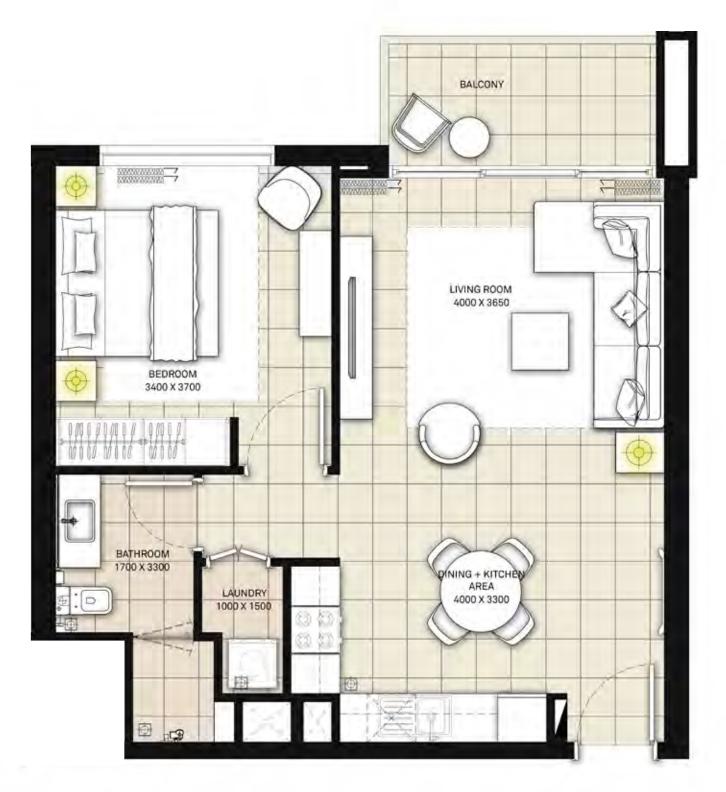

#### 1 BEDROOM APARTMENT

| LEVEL | UNIT NO | UNIT AREA |        | BALCONY AREA |       | TOTAL AREA |        |
|-------|---------|-----------|--------|--------------|-------|------------|--------|
| LEVEL |         | sqm       | SQFT.  | SQM.         | SQFT. | SQM.       | SQFT.  |
|       | UNIT 01 | 54.25     | 583.94 | 5.53         | 59.52 | 59.78      | 643.46 |
|       | UNIT 02 | 54.25     | 583.94 | 5.53         | 59.52 | 59.78      | 643.46 |
|       | UNIT 06 | 54.17     | 583.08 | 5.53         | 59.52 | 59.70      | 642.60 |
|       | UNIT 07 | 54.17     | 583.08 | 5.53         | 59.52 | 59.70      | 642.60 |
| 1-15  | UNIT 08 | 54.17     | 583.08 | 5.53         | 59.52 | 59.70      | 642.60 |
|       | UNIT 09 | 54.17     | 583.08 | 5.53         | 59.52 | 59.70      | 642.60 |
|       | UNIT 11 | 55.25     | 594.71 | 5.53         | 59.52 | 60.78      | 654.23 |
|       | UNIT 14 | 54.25     | 583.94 | 5.53         | 59.52 | 59.78      | 643.46 |
|       | UNIT 01 | 54.29     | 584.37 | 5.53         | 59.52 | 59.82      | 643.89 |
|       | UNIT 02 | 54.29     | 584.37 | 5.53         | 59.52 | 59.82      | 643.89 |
|       | UNIT 06 | 54.19     | 583.30 | 5.53         | 59.52 | 59.72      | 642.82 |
|       | UNIT 07 | 54.19     | 583.30 | 5.53         | 59.52 | 59.72      | 642.82 |
| 16-18 | UNIT 08 | 54.19     | 583.30 | 5.53         | 59.52 | 59.72      | 642.82 |
|       | UNIT 09 | 54.19     | 583.30 | 5.53         | 59.52 | 59.72      | 642.82 |
|       | UNIT 11 | 55.27     | 594.92 | 5.53         | 59.52 | 60.80      | 654.44 |
|       | UNIT 14 | 54.25     | 583.94 | 5.53         | 59.52 | 59.78      | 643.46 |