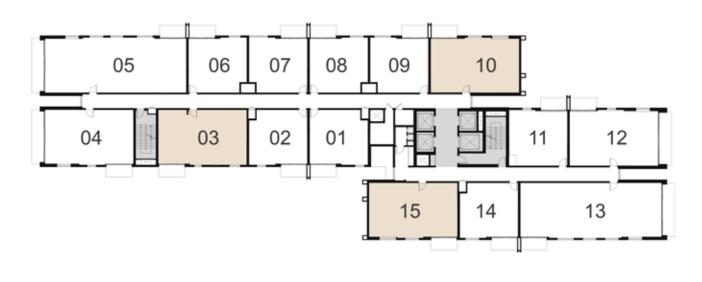

#### 2 BEDROOM APARTMENT

| LEVEL | UNIT NO | UNIT AREA |        | BALCONY AREA |       | TOTAL AREA |        |
|-------|---------|-----------|--------|--------------|-------|------------|--------|
|       |         | SQM       | SQFT.  | SQM.         | SQFT. | SQM.       | SQFT.  |
| 1-15  | UNIT 03 | 83.37     | 897.39 | 5.53         | 59.52 | 88.90      | 956.91 |
|       | UNIT 10 | 83.31     | 896.74 | 5.53         | 59.52 | 88.84      | 956.26 |
|       | UNIT 15 | 83.22     | 895.77 | 5.53         | 59.52 | 88.75      | 955.29 |
| 16-18 | UNIT 03 | 83.28     | 896.42 | 5.53         | 59.52 | 88.81      | 955.94 |
|       | UNIT 10 | 83.44     | 898.14 | 5.53         | 59.52 | 88.97      | 957.66 |
|       | UNIT 15 | 83.36     | 897.28 | 5.69         | 61.25 | 89.05      | 958.53 |

#### 2 BEDROOM APARTMENT

| LEVEL | UNIT NO | UNIT AREA |        | BALCONY AREA |        | TOTAL AREA |         |
|-------|---------|-----------|--------|--------------|--------|------------|---------|
| LEVEL |         | SQM       | SQFT.  | SQM.         | SQFT.  | SQM.       | SQFT.   |
|       | UNIT 04 | 82.72     | 890.39 | 16.74        | 180.19 | 99.46      | 1070.58 |
| 1-15  | UNIT 12 | 83.89     | 902.98 | 16.82        | 181.05 | 100.71     | 1084.03 |
|       | UNIT 04 | 82.60     | 889.10 | 16.77        | 180.51 | 99.37      | 1069.61 |
| 16-18 | UNIT 12 | 83.91     | 903.20 | 16.61        | 178.79 | 100.52     | 1081.99 |

ESTATE

PARK HEIGHTS I

| LEVEL | UNIT NO | UNIT AREA |         | BALCONY AREA |        | TOTAL AREA |         |
|-------|---------|-----------|---------|--------------|--------|------------|---------|
| LEVEL |         | SQM       | SQFT.   | SQM.         | SQFT.  | SQM.       | SQFT.   |
|       | UNIT 05 | 132.19    | 1422.88 | 16.98        | 182.77 | 149.17     | 1605.65 |
| 1-15  | UNIT 13 | 132.24    | 1423.42 | 16.66        | 179.33 | 148.90     | 1602.75 |
|       | UNIT 05 | 132.21    | 1423.10 | 16.77        | 180.51 | 148.98     | 1603.61 |
| 16-18 | UNIT 13 | 132.27    | 1423.74 | 16.54        | 178.04 | 148.81     | 1601.78 |