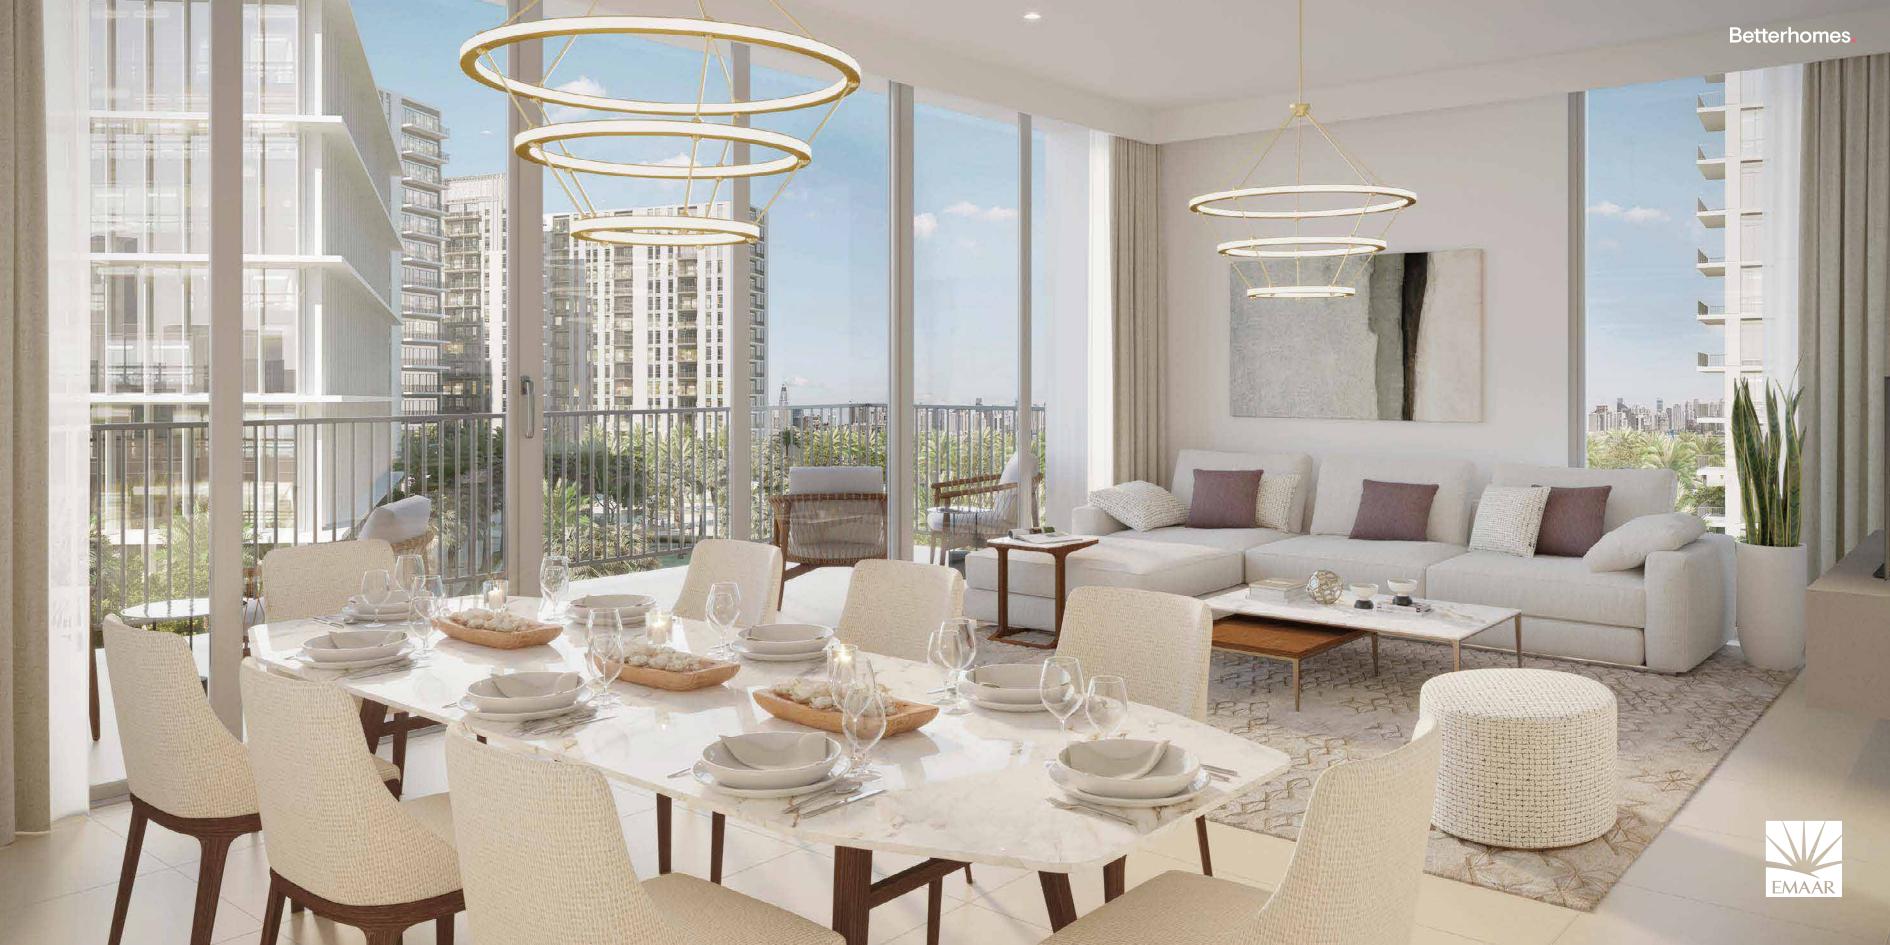

# PARK HEIGHTS I AT DUBAI HILLS ESTATE

#### 1 BEDROOM APARTMENT

| LEVEL | UNIT NO | UNIT AREA |        | BALCONY AREA |       | TOTAL AREA |        |
|-------|---------|-----------|--------|--------------|-------|------------|--------|
| LEVEL |         | sqm       | SQFT.  | SQM.         | SQFT. | SQM.       | SQFT.  |
|       | UNIT 01 | 54.25     | 583.94 | 5.53         | 59.52 | 59.78      | 643.46 |
|       | UNIT 02 | 54.25     | 583.94 | 5.53         | 59.52 | 59.78      | 643.46 |
|       | UNIT 06 | 54.17     | 583.08 | 5.53         | 59.52 | 59.70      | 642.60 |
|       | UNIT 07 | 54.17     | 583.08 | 5.53         | 59.52 | 59.70      | 642.60 |
| 1-15  | UNIT 08 | 54.17     | 583.08 | 5.53         | 59.52 | 59.70      | 642.60 |
|       | UNIT 09 | 54.17     | 583.08 | 5.53         | 59.52 | 59.70      | 642.60 |
|       | UNIT 11 | 55.25     | 594.71 | 5.53         | 59.52 | 60.78      | 654.23 |
|       | UNIT 14 | 54.25     | 583.94 | 5.53         | 59.52 | 59.78      | 643.46 |
|       | UNIT 01 | 54.29     | 584.37 | 5.53         | 59.52 | 59.82      | 643.89 |
|       | UNIT 02 | 54.29     | 584.37 | 5.53         | 59.52 | 59.82      | 643.89 |
|       | UNIT 06 | 54.19     | 583.30 | 5.53         | 59.52 | 59.72      | 642.82 |
|       | UNIT 07 | 54.19     | 583.30 | 5.53         | 59.52 | 59.72      | 642.82 |
| 16-18 | UNIT 08 | 54.19     | 583.30 | 5.53         | 59.52 | 59.72      | 642.82 |
|       | UNIT 09 | 54.19     | 583.30 | 5.53         | 59.52 | 59.72      | 642.82 |
|       | UNIT 11 | 55.27     | 594.92 | 5.53         | 59.52 | 60.80      | 654.44 |
|       | UNIT 14 | 54.25     | 583.94 | 5.53         | 59.52 | 59.78      | 643.46 |

#### 2 BEDROOM APARTMENT

| LEVEL | UNIT NO | UNIT AREA |        | BALCONY AREA |       | TOTAL AREA |        |
|-------|---------|-----------|--------|--------------|-------|------------|--------|
|       |         | SQM       | SQFT.  | SQM.         | SQFT. | SQM.       | SQFT.  |
| 1-15  | UNIT 03 | 83.37     | 897.39 | 5.53         | 59.52 | 88.90      | 956.91 |
|       | UNIT 10 | 83.31     | 896.74 | 5.53         | 59.52 | 88.84      | 956.26 |
|       | UNIT 15 | 83.22     | 895.77 | 5.53         | 59.52 | 88.75      | 955.29 |
| 16-18 | UNIT 03 | 83.28     | 896.42 | 5.53         | 59.52 | 88.81      | 955.94 |
|       | UNIT 10 | 83.44     | 898.14 | 5.53         | 59.52 | 88.97      | 957.66 |
|       | UNIT 15 | 83.36     | 897.28 | 5.69         | 61.25 | 89.05      | 958.53 |