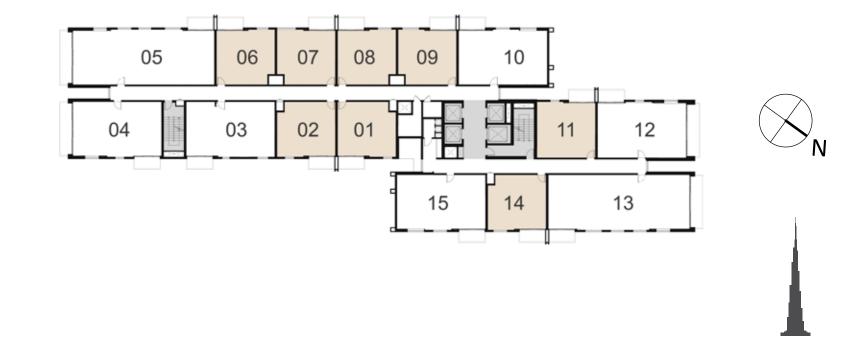

#### 1 BEDROOM APARTMENT

| LEVEL | UNIT NO | UNIT AREA |        | BALCONY AREA |       | TOTAL AREA |        |
|-------|---------|-----------|--------|--------------|-------|------------|--------|
| LEVEL |         | sqm       | SQFT.  | SQM.         | SQFT. | SQM.       | SQFT.  |
|       | UNIT 01 | 54.25     | 583.94 | 5.53         | 59.52 | 59.78      | 643.46 |
|       | UNIT 02 | 54.25     | 583.94 | 5.53         | 59.52 | 59.78      | 643.46 |
|       | UNIT 06 | 54.17     | 583.08 | 5.53         | 59.52 | 59.70      | 642.60 |
|       | UNIT 07 | 54.17     | 583.08 | 5.53         | 59.52 | 59.70      | 642.60 |
| 1-15  | UNIT 08 | 54.17     | 583.08 | 5.53         | 59.52 | 59.70      | 642.60 |
|       | UNIT 09 | 54.17     | 583.08 | 5.53         | 59.52 | 59.70      | 642.60 |
|       | UNIT 11 | 55.25     | 594.71 | 5.53         | 59.52 | 60.78      | 654.23 |
|       | UNIT 14 | 54.25     | 583.94 | 5.53         | 59.52 | 59.78      | 643.46 |
|       | UNIT 01 | 54.29     | 584.37 | 5.53         | 59.52 | 59.82      | 643.89 |
|       | UNIT 02 | 54.29     | 584.37 | 5.53         | 59.52 | 59.82      | 643.89 |
|       | UNIT 06 | 54.19     | 583.30 | 5.53         | 59.52 | 59.72      | 642.82 |
|       | UNIT 07 | 54.19     | 583.30 | 5.53         | 59.52 | 59.72      | 642.82 |
| 16-18 | UNIT 08 | 54.19     | 583.30 | 5.53         | 59.52 | 59.72      | 642.82 |
|       | UNIT 09 | 54.19     | 583.30 | 5.53         | 59.52 | 59.72      | 642.82 |
|       | UNIT 11 | 55.27     | 594.92 | 5.53         | 59.52 | 60.80      | 654.44 |
|       | UNIT 14 | 54.25     | 583.94 | 5.53         | 59.52 | 59.78      | 643.46 |