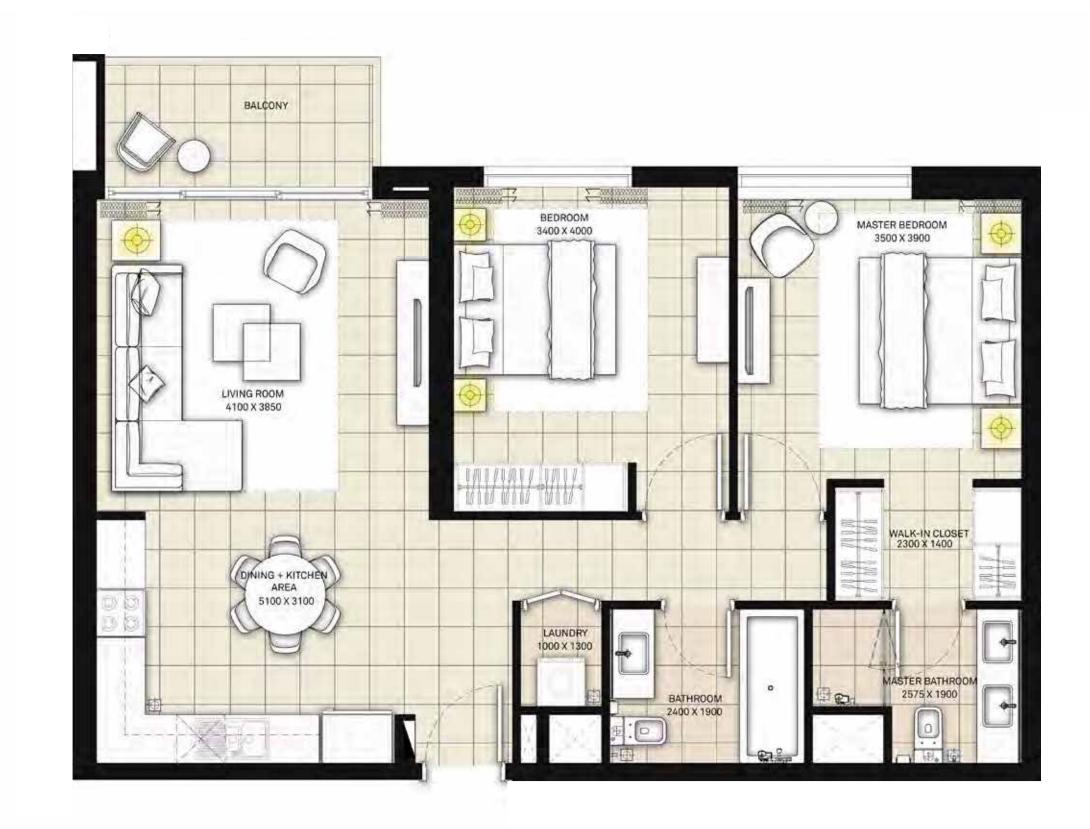

#### 2 BEDROOM APARTMENT

| LEVEL | UNIT NO | UNIT AREA |        | BALCONY AREA |       | TOTAL AREA |        |
|-------|---------|-----------|--------|--------------|-------|------------|--------|
|       |         | SQM       | SQFT.  | SQM.         | SQFT. | SQM.       | SQFT.  |
| 1-15  | UNIT 03 | 83.37     | 897.39 | 5.53         | 59.52 | 88.90      | 956.91 |
|       | UNIT 10 | 83.31     | 896.74 | 5.53         | 59.52 | 88.84      | 956.26 |
|       | UNIT 15 | 83.22     | 895.77 | 5.53         | 59.52 | 88.75      | 955.29 |
| 16-18 | UNIT 03 | 83.28     | 896.42 | 5.53         | 59.52 | 88.81      | 955.94 |
|       | UNIT 10 | 83.44     | 898.14 | 5.53         | 59.52 | 88.97      | 957.66 |
|       | UNIT 15 | 83.36     | 897.28 | 5.69         | 61.25 | 89.05      | 958.53 |

#### 2 BEDROOM APARTMENT

| LEVEL | UNIT NO | UNIT AREA |        | BALCONY AREA |        | TOTAL AREA |         |
|-------|---------|-----------|--------|--------------|--------|------------|---------|
| LEVEL |         | SQM       | SQFT.  | SQM.         | SQFT.  | SQM.       | SQFT.   |
|       | UNIT 04 | 82.72     | 890.39 | 16.74        | 180.19 | 99.46      | 1070.58 |
| 1-15  | UNIT 12 | 83.89     | 902.98 | 16.82        | 181.05 | 100.71     | 1084.03 |
|       | UNIT 04 | 82.60     | 889.10 | 16.77        | 180.51 | 99.37      | 1069.61 |
| 16-18 | UNIT 12 | 83.91     | 903.20 | 16.61        | 178.79 | 100.52     | 1081.99 |

ESTATE

PARK HEIGHTS I

| LEVEL | UNIT NO | UNIT AREA |         | BALCONY AREA |        | TOTAL AREA |         |
|-------|---------|-----------|---------|--------------|--------|------------|---------|
| LEVEL |         | SQM       | SQFT.   | SQM.         | SQFT.  | SQM.       | SQFT.   |
|       | UNIT 05 | 132.19    | 1422.88 | 16.98        | 182.77 | 149.17     | 1605.65 |
| 1-15  | UNIT 13 | 132.24    | 1423.42 | 16.66        | 179.33 | 148.90     | 1602.75 |
|       | UNIT 05 | 132.21    | 1423.10 | 16.77        | 180.51 | 148.98     | 1603.61 |
| 16-18 | UNIT 13 | 132.27    | 1423.74 | 16.54        | 178.04 | 148.81     | 1601.78 |