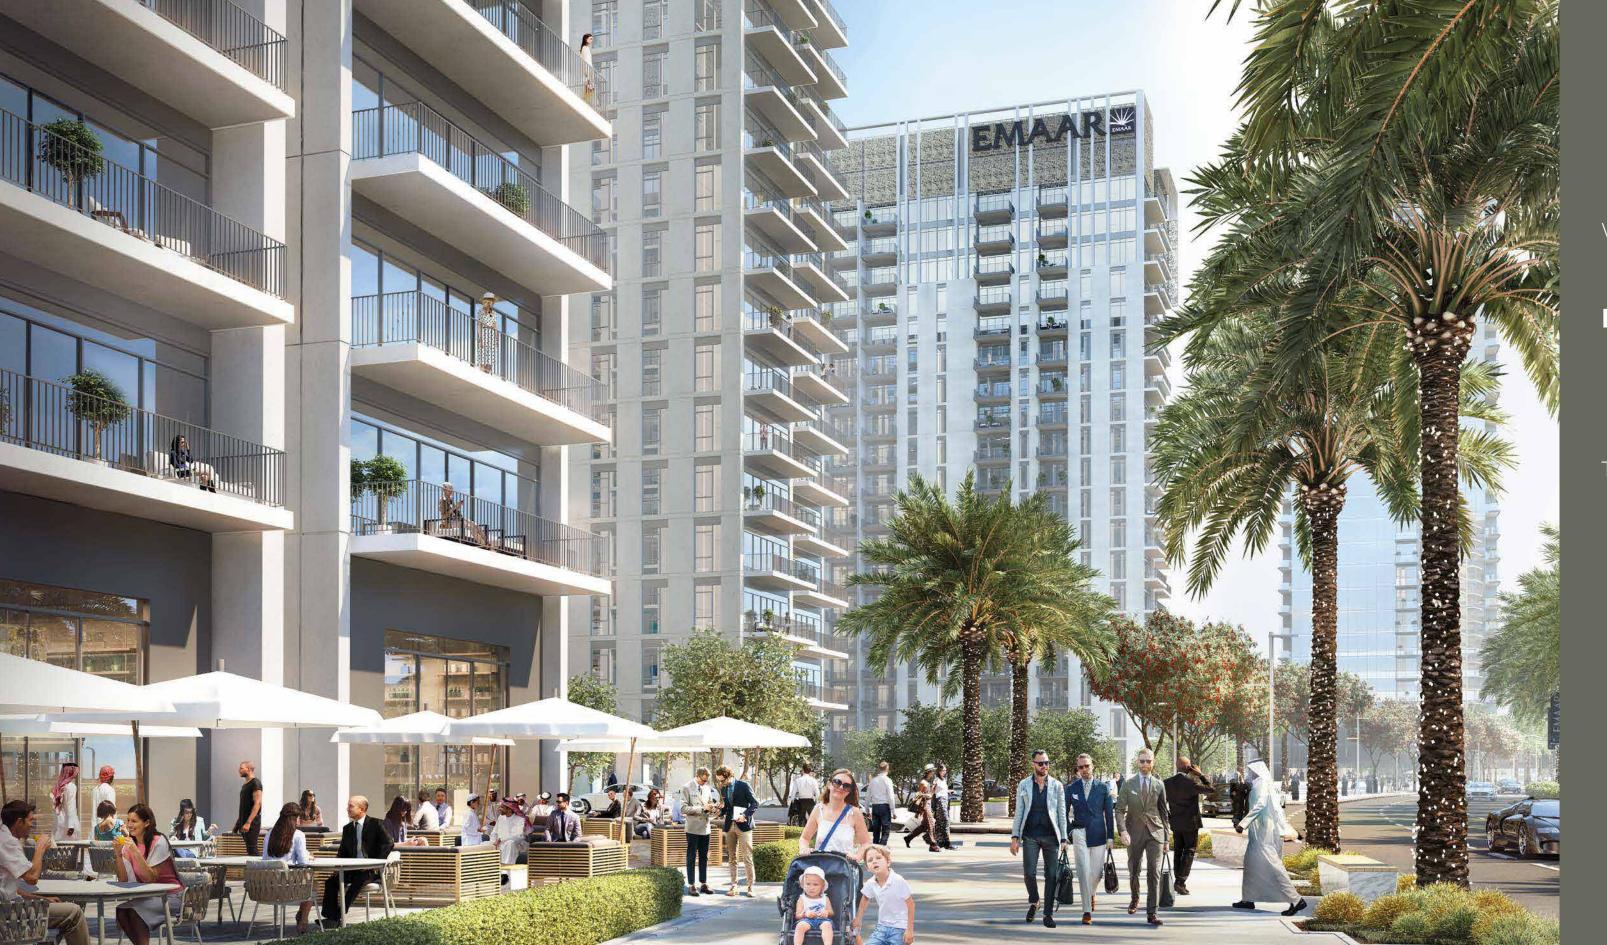

# DUBAIHILLS ESTATE MBR CITY

PARK HEIGHTS I





7 MINUTES
WALK TO THE MALL

DIRECT ACCESS
TO BOULEVARD

**5 MINUTES**WALK TO
THE CENTRAL PARK











# PARK HEIGHTS I AT DUBAI HILLS ESTATE





#### DUBAI HILLS ESTATE

**Burj Khalifa** 10 Minutes

**The Dubai Mall**10 Minutes

**Dubai Marina** 10 Minutes

Jumeirah Beach 12 Minutes **The Tower - DCH**15 Minutes

**Dubai Intl Airport** Al Maktoum Airport 20 Minutes 35 Minutes

DISTANCES ARE APPROXIMATE







FLOORPLANS



#### 1 BEDROOM APARTMENT

| LEVEL | UNIT NO | UNIT AREA |        | BALCONY AREA |       | TOTAL AREA |        |
|-------|---------|-----------|--------|--------------|-------|------------|--------|
| LEVEL |         | sqm       | SQFT.  | SQM.         | SQFT. | SQM.       | SQFT.  |
|       | UNIT 01 | 54.25     | 583.94 | 5.53         | 59.52 | 59.78      | 643.46