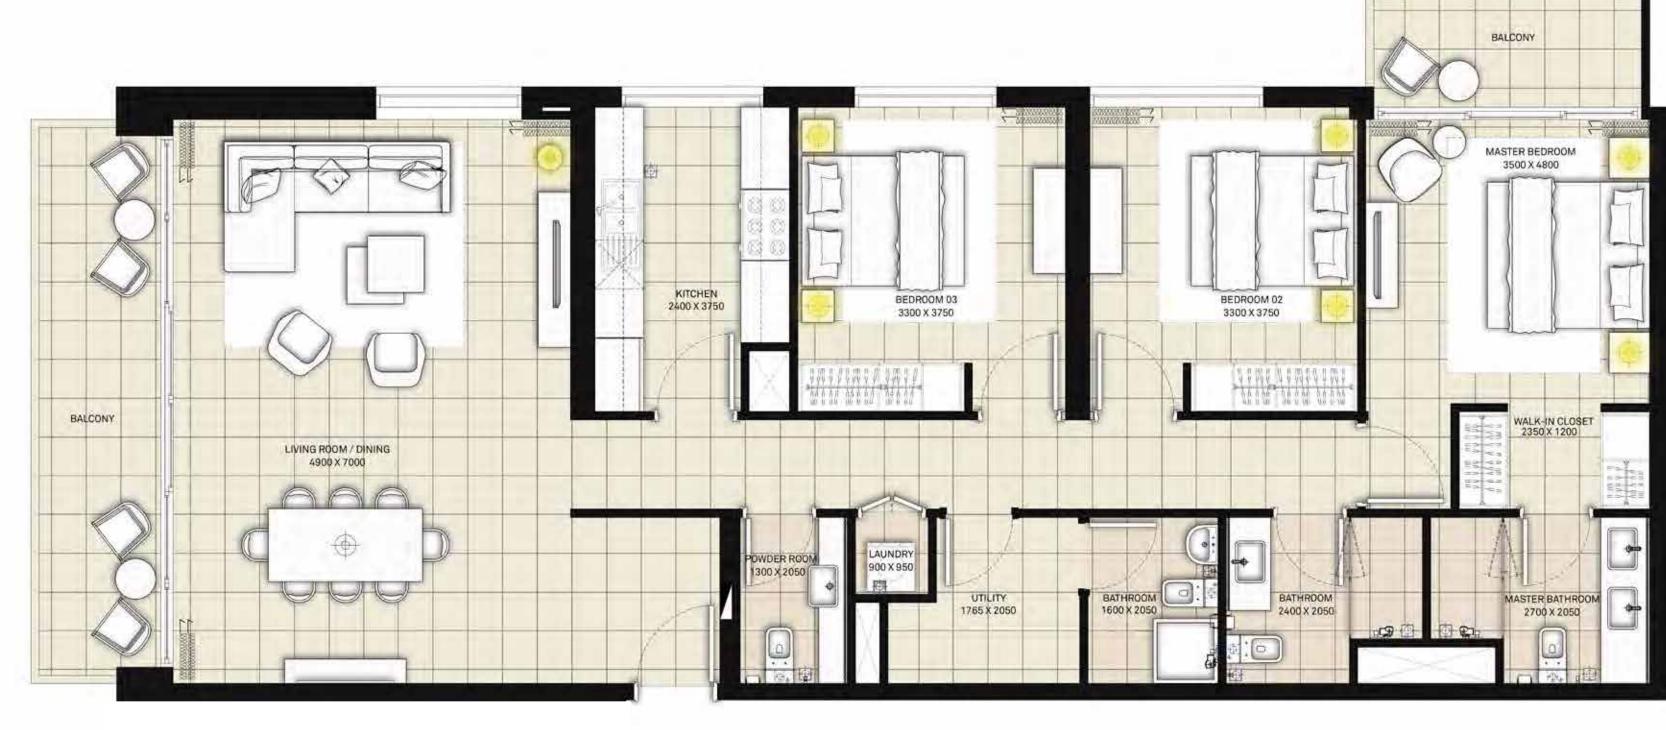

ESTATE

PARK HEIGHTS I

| LEVEL | UNIT NO | UNIT AREA |         | BALCONY AREA |        | TOTAL AREA |         |
|-------|---------|-----------|---------|--------------|--------|------------|---------|
| LEVEL |         | SQM       | SQFT.   | SQM.         | SQFT.  | SQM.       | SQFT.   |
|       | UNIT 05 | 132.19    | 1422.88 | 16.98        | 182.77 | 149.17     | 1605.65 |
| 1-15  | UNIT 13 | 132.24    | 1423.42 | 16.66        | 179.33 | 148.90     | 1602.75 |
|       | UNIT 05 | 132.21    | 1423.10 | 16.77        | 180.51 | 148.98     | 1603.61 |
| 16-18 | UNIT 13 | 132.27    | 1423.74 | 16.54        | 178.04 | 148.81     | 1601.78 |