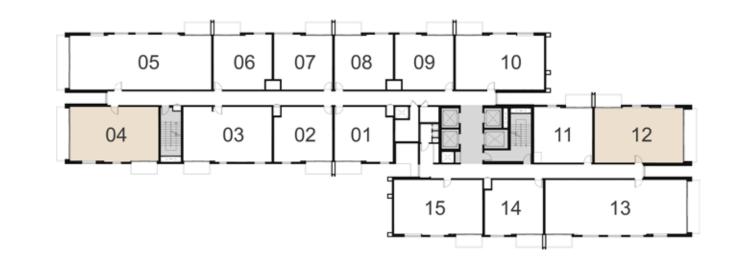

#### 1 BEDROOM APARTMENT

| LEVEL | UNIT NO | UNIT AREA |        | BALCONY AREA |       | TOTAL AREA |        |
|-------|---------|-----------|--------|--------------|-------|------------|--------|
| LEVEL |         | sqm       | SQFT.  | SQM.         | SQFT. | SQM.       | SQFT.  |
|       | UNIT 01 | 54.25     | 583.94 | 5.53         | 59.52 | 59.78      | 643.46 |
|       | UNIT 02 | 54.25     | 583.94 | 5.53         | 59.52 | 59.78      | 643.46 |
|       | UNIT 06 | 54.17     | 583.08 | 5.53         | 59.52 | 59.70      | 642.60 |
|       | UNIT 07 | 54.17     | 583.08 | 5.53         | 59.52 | 59.70      | 642.60 |
| 1-15  | UNIT 08 | 54.17     | 583.08 | 5.53         | 59.52 | 59.70      | 642.60 |
|       | UNIT 09 | 54.17     | 583.08 | 5.53         | 59.52 | 59.70      | 642.60 |
|       | UNIT 11 | 55.25     | 594.71 | 5.53         | 59.52 | 60.78      | 654.23 |
|       | UNIT 14 | 54.25     | 583.94 | 5.53         | 59.52 | 59.78      | 643.46 |
|       | UNIT 01 | 54.29     | 584.37 | 5.53         | 59.52 | 59.82      | 643.89 |
|       | UNIT 02 | 54.29     | 584.37 | 5.53         | 59.52 | 59.82      | 643.89 |
|       | UNIT 06 | 54.19     | 583.30 | 5.53         | 59.52 | 59.72      | 642.82 |
|       | UNIT 07 | 54.19     | 583.30 | 5.53         | 59.52 | 59.72      | 642.82 |
| 16-18 | UNIT 08 | 54.19     | 583.30 | 5.53         | 59.52 | 59.72      | 642.82 |
|       | UNIT 09 | 54.19     | 583.30 | 5.53         | 59.52 | 59.72      | 642.82 |
|       | UNIT 11 | 55.27     | 594.92 | 5.53         | 59.52 | 60.80      | 654.44 |
|       | UNIT 14 | 54.25     | 583.94 | 5.53         | 59.52 | 59.78      | 643.46 |