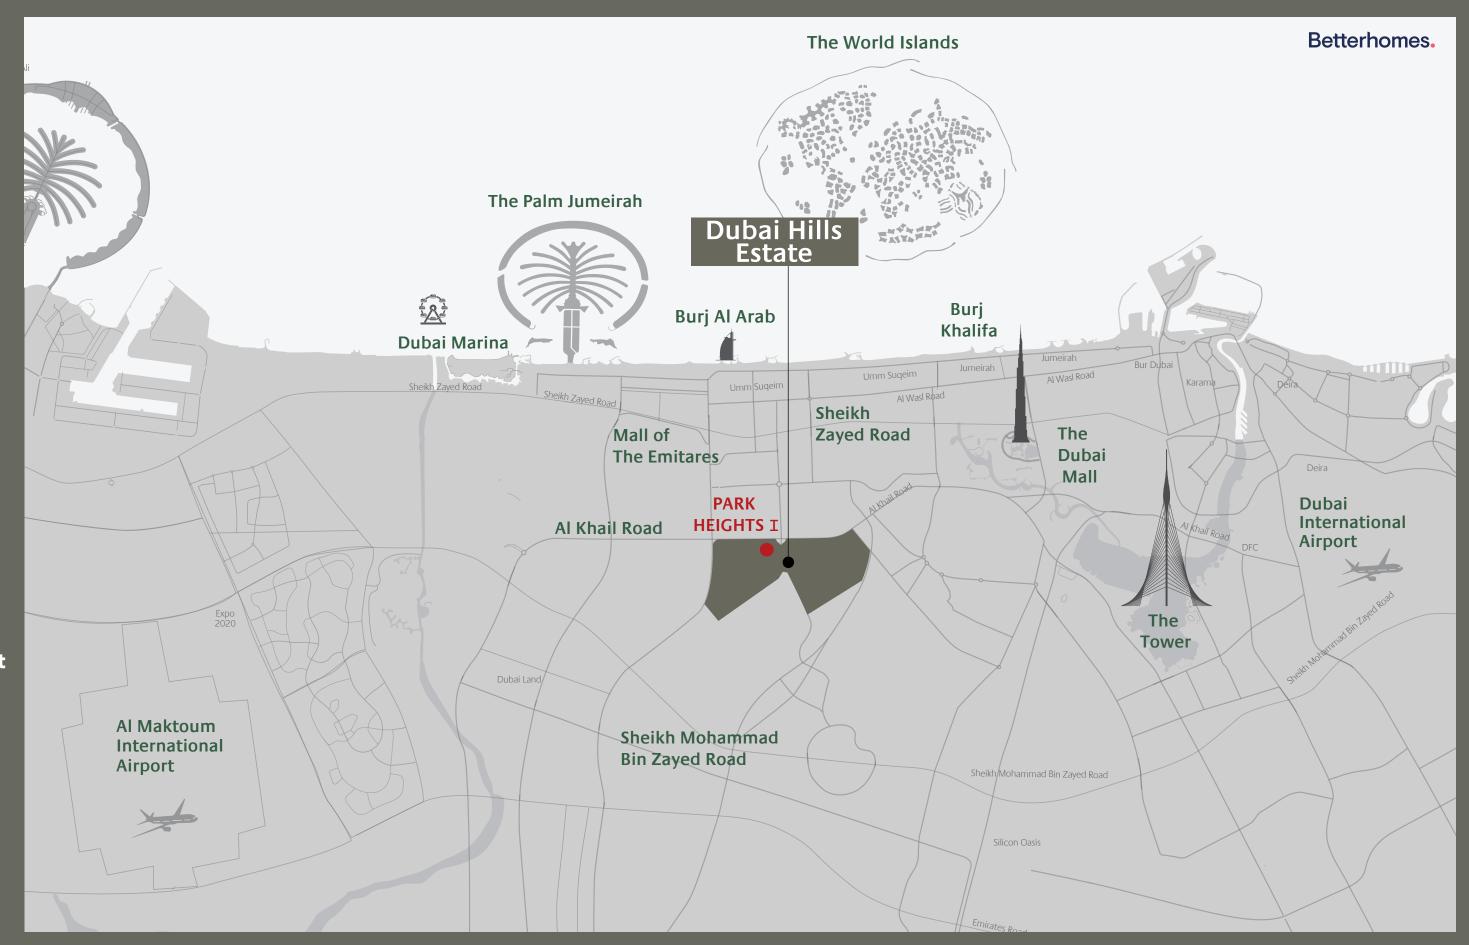

#### DUBAI HILLS ESTATE

**Burj Khalifa** 10 Minutes

**The Dubai Mall**10 Minutes

**Dubai Marina** 10 Minutes

Jumeirah Beach 12 Minutes **The Tower - DCH**15 Minutes

**Dubai Intl Airport** Al Maktoum Airport 20 Minutes 35 Minutes

DISTANCES ARE APPROXIMATE

FLOORPLANS