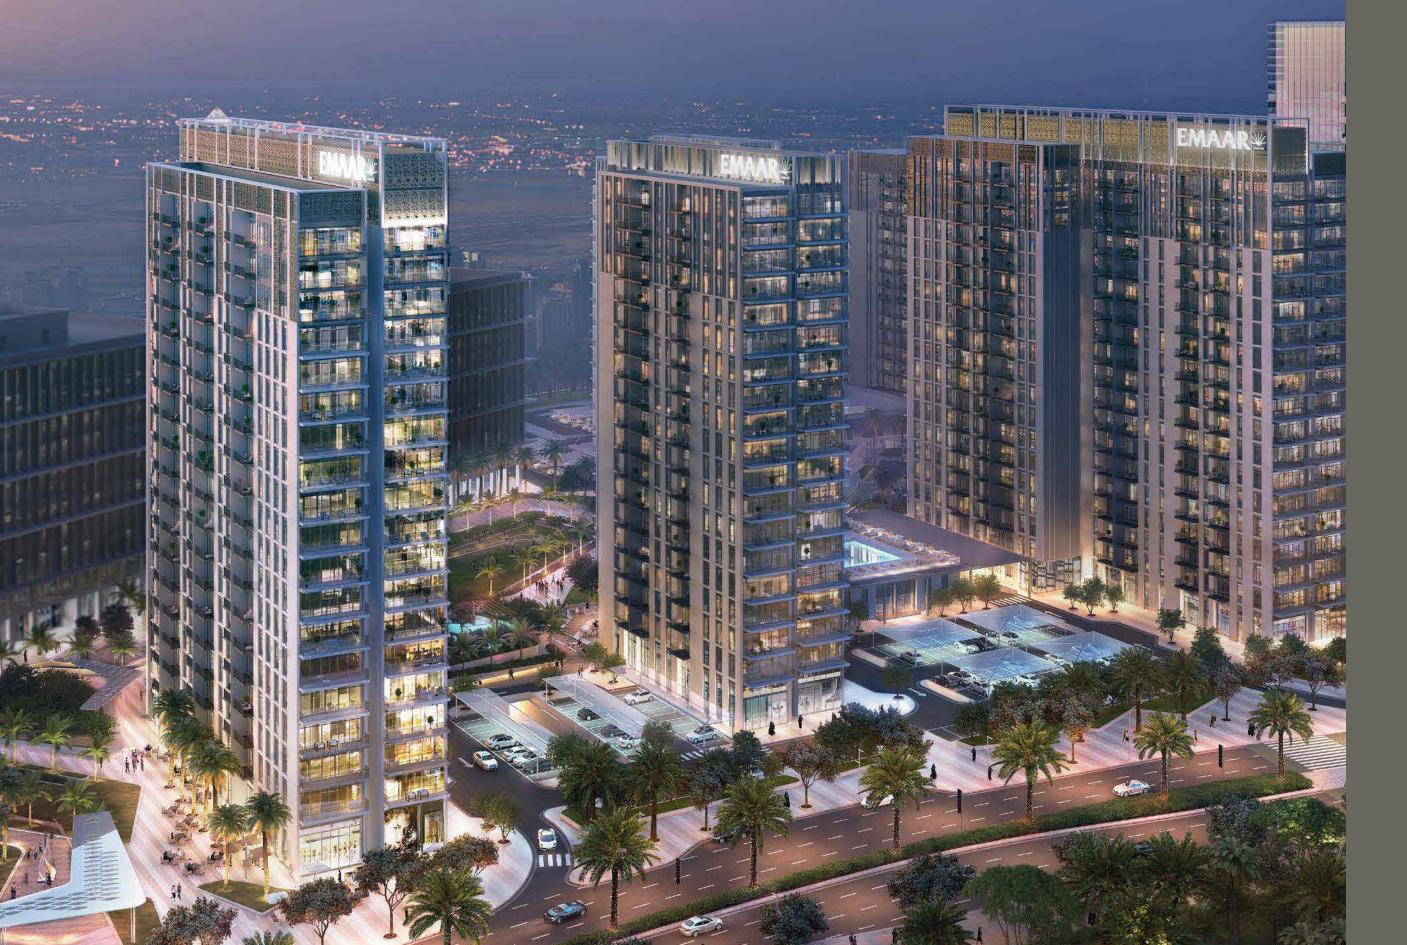

# DUBAIHILLS ESTATE MBR CITY

PARK HEIGHTS I

7 MINUTES
WALK TO THE MALL

DIRECT ACCESS
TO BOULEVARD

**5 MINUTES**WALK TO
THE CENTRAL PARK

# PARK HEIGHTS I AT DUBAI HILLS ESTATE