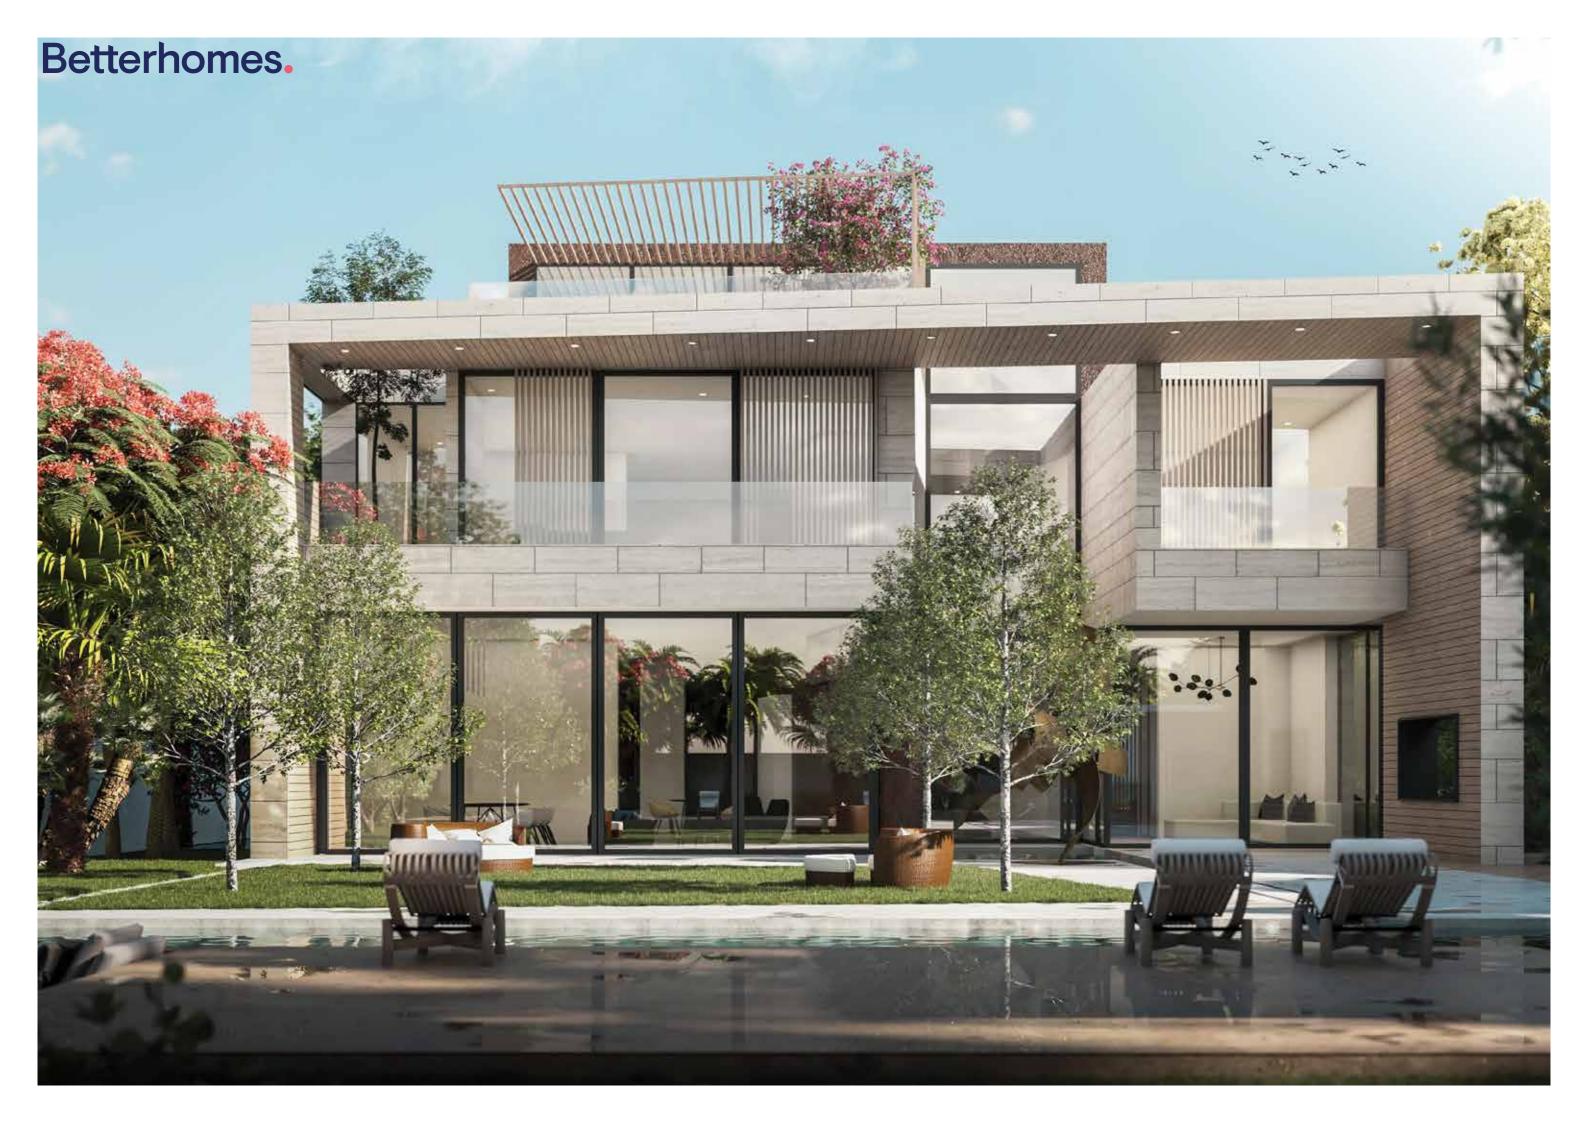

The collection of 40 limited six-bedroom villas offers distinctive green living with inspired architecture and captivating views amid a relaxed and elegant atmosphere.

Lunaria is a continuation of Al Barari's story and will be built to the same standard of excellence that the community prides itself on.

The exterior contrasts with a glossy white interior. The ground floor has a modern open kitchen, a large living room overlooking the water and a spacious reception with dining room.

A private office and a guest bedroom are located at the back of the house.

The monumental spiral staircase connecting all floors is also reflected on the facade.

Oriented towards the beautiful landscape, the house is designed to enjoy the views of the surroundings from any location inside.

This villa offers a distinct quality of space enhanced by visual connections from the inside to the outside and between all the terraces on different levels.