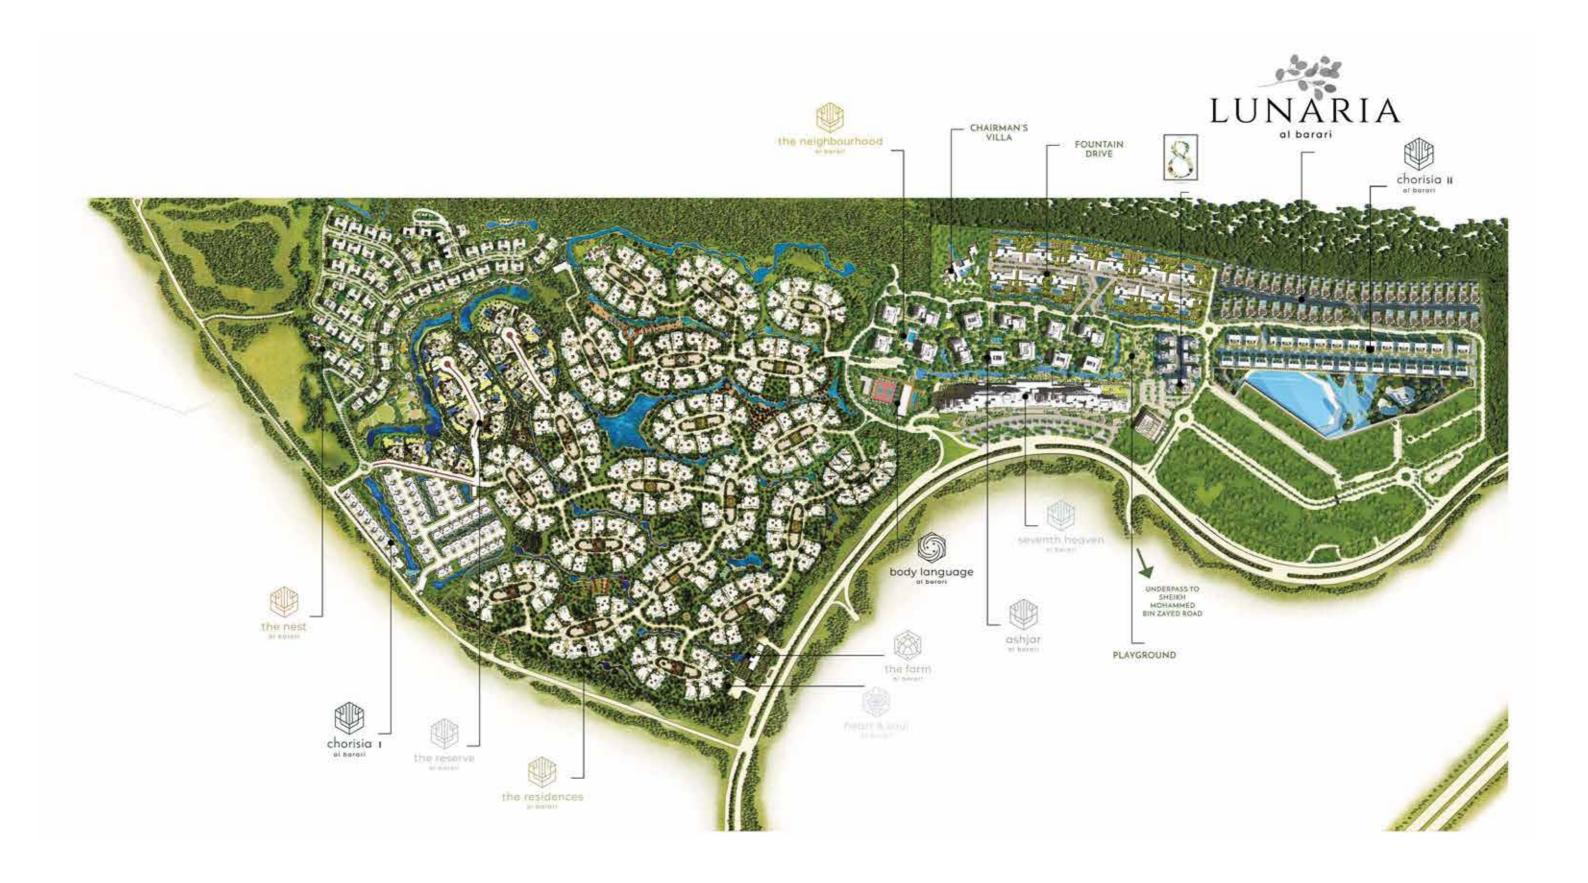

# Al Barari Masterplan

A unique destination. A place where you can live, stay, play, shop, dine, and work.

From the Arabic word meaning 'wilderness', Al Barari is the region's first integrated luxury and active eco-conscious development.

A strategically located green community in the heart of the city providing an environment that enhances wellness for residents and visitors alike.

Residents can immerse themselves in the abundant greenery surrounded by sparkling waterways.

The collection of 40 limited six-bedroom villas offers distinctive green living with inspired architecture and captivating views amid a relaxed and elegant atmosphere.

Lunaria is a continuation of Al Barari's story and will be built to the same standard of excellence that the community prides itself on.