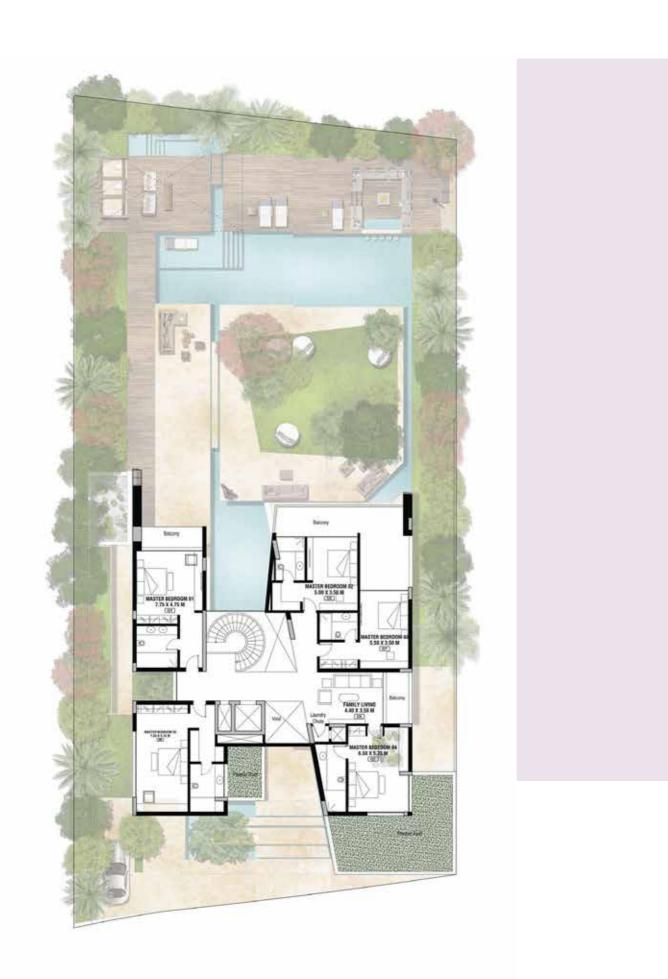

mmunity prides itself on.

The exterior contrasts with a glossy white interior. The ground floor has a modern open kitchen, a large living room overlooking the water and a spacious reception with dining room.

A private office and a guest bedroom are located at the back of the house.

The monumental spiral staircase connecting all floors is also reflected on the facade.

















Oriented towards the beautiful landscape, the house is designed to enjoy the views of the surroundings from any location inside.



This villa offers a distinct quality of space enhanced by visual connections from the inside to the outside and between all the terraces on different levels.



# Floor Plans



## **BASEMENT FLOOR PLAN**

## **GROUND FLOOR PLAN**





## FIRST FLOOR PLAN

## **ROOFTOP PLAN**











## Concepts to Enrich and Enhance

#### THE FARM RESTAURANT

If healthy, sunkissed eating is your thing then head to this enchanting alfresco setting that offsets fresh wholesome fare with lush flora. More than a restaurant, The Farm is an acclaimed culinary, leisure, and social hub for UAE residents

#### **BODY LANGUAGE HEALTH CLUB**

An enlivening space where state-of-the-art gym and studio facilities are met with expert guidance. Pick between classes that range from TRX and CrossFit to reformer Pilates, vinyasa flow and mother-and-child yoga sessions. There's also personal training and kids' classes.

#### **HEART & SOUL**

Heart & Soul Spa is known for its award-winning treatments and serene Mediterranean-inspired setting. Take in divine views of the abundant greenery that p