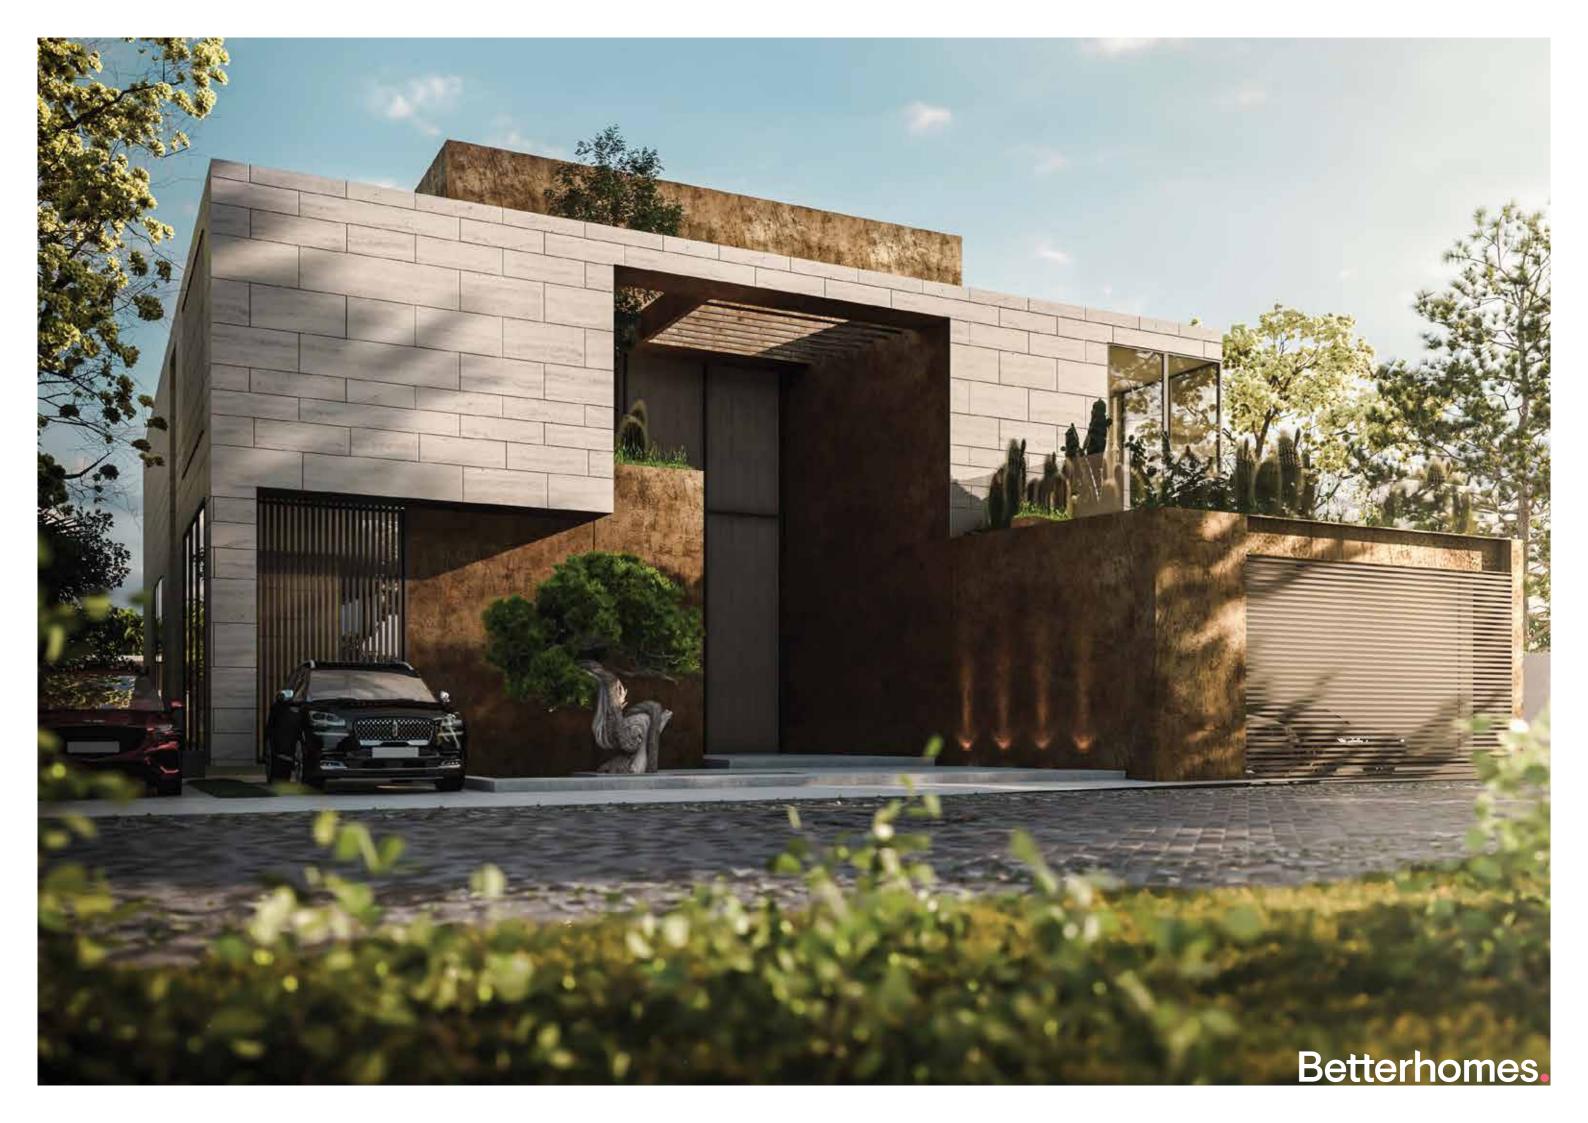

The collection of 40 limited six-bedroom villas offers distinctive green living with inspired architecture and captivating views amid a relaxed and elegant atmosphere.

Lunaria is a continuation of Al Barari's story and will be built to the same standard of excellence that the community prides itself on.

The exterior contrasts with a glossy white interior. The ground floor has a modern open kitchen, a large living room overlooking the water and a spacious reception with dining room.

A private office and a guest bedroom are located at the back of the house.

The monumental spiral staircase connecting all floors is also reflected on the facade.

Oriented towards the beautiful landscape, the house is designed to enjoy the views of the surroundings from any location inside.