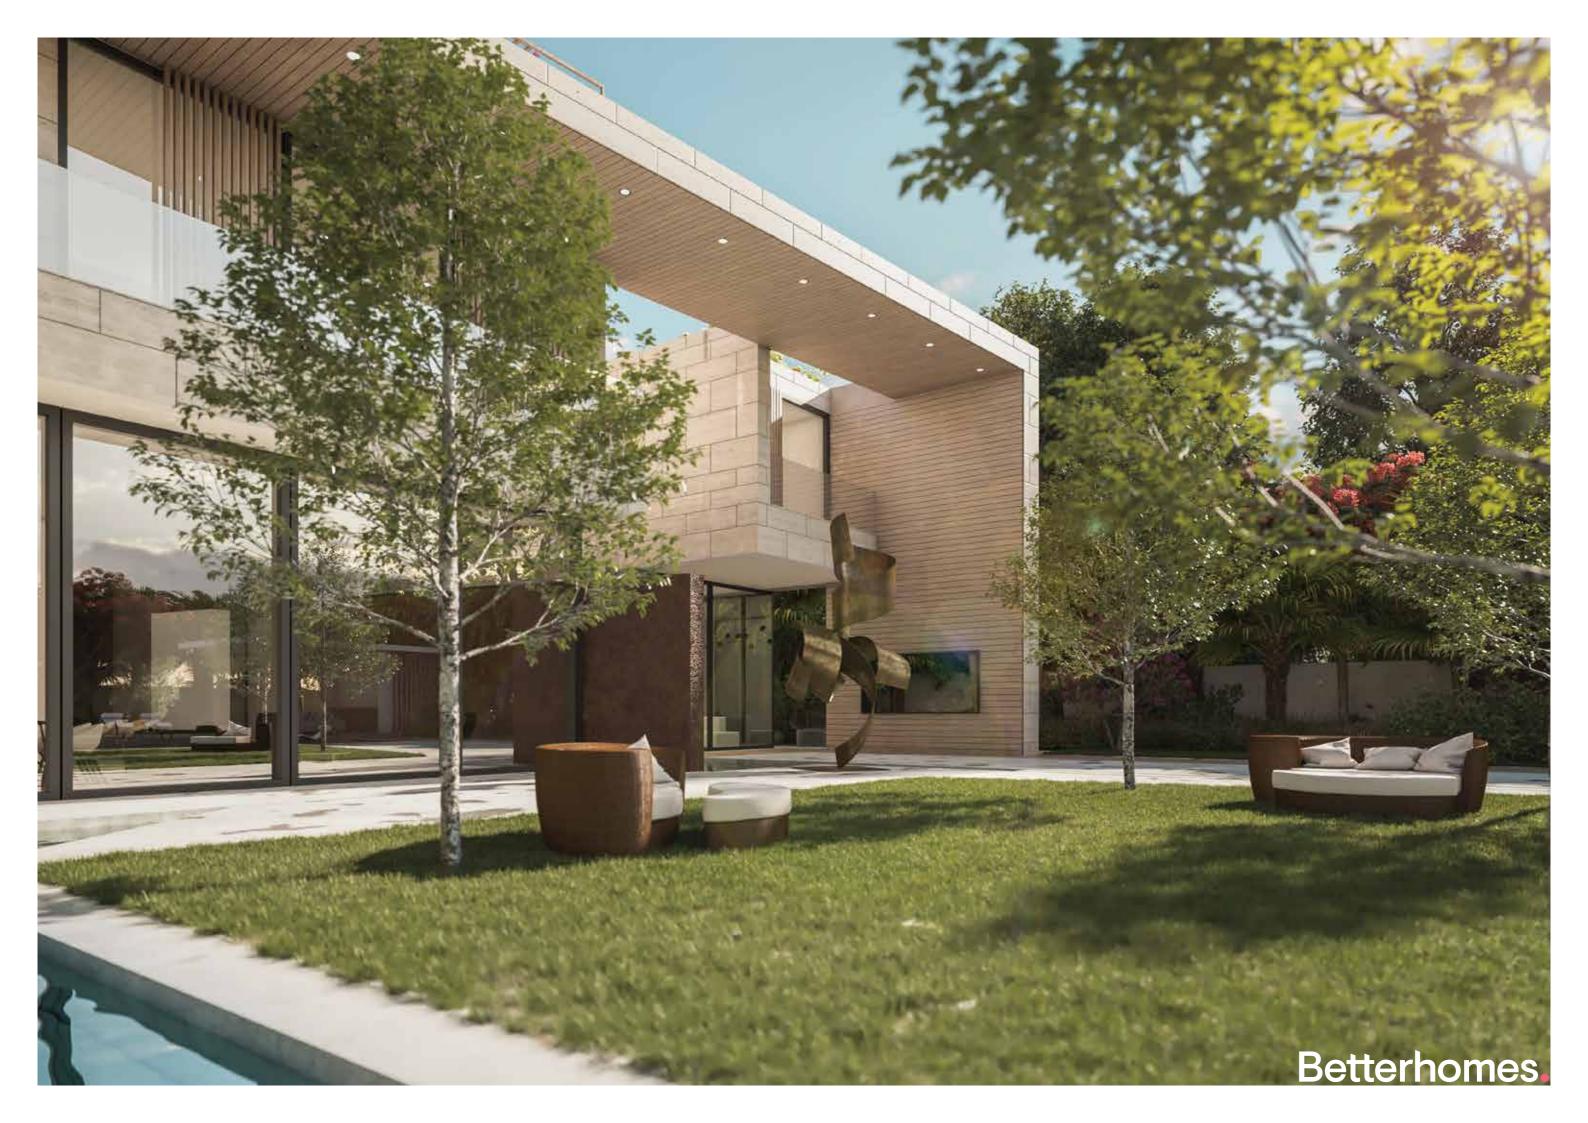

The exterior contrasts with a glossy white interior. The ground floor has a modern open kitchen, a large living room overlooking the water and a spacious reception with dining room.

A private office and a guest bedroom are located at the back of the house.

The monumental spiral staircase connecting all floors is also reflected on the facade.

Oriented towards the beautiful landscape, the house is designed to enjoy the views of the surroundings from any location inside.

This villa offers a distinct quality of space enhanced by visual connections from the inside to the outside and between all the terraces on different levels.