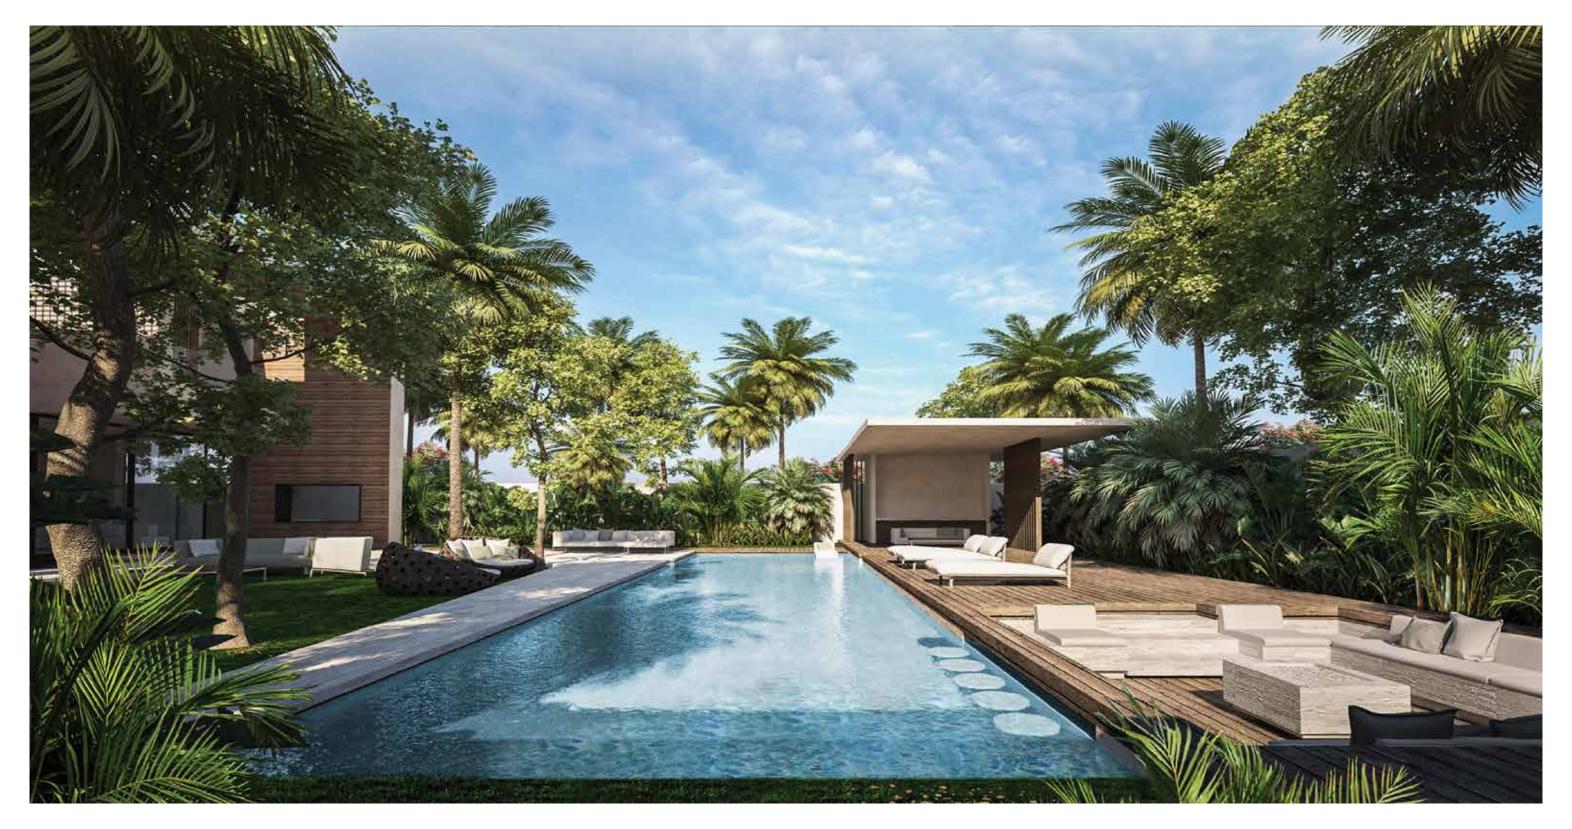

The collection of 40 limited six-bedroom villas offers distinctive green living with inspired architecture and captivating views amid a relaxed and elegant atmosphere.

Lunaria is a continuation of Al Barari's story and will be built to the same standard of excellence that the community prides itself on.

The exterior contrasts with a glossy white interior. The ground floor has a modern open kitchen, a large living room overlooking the water and a spacious reception with dining room.

A private office and a guest bedroom are located at the back of the house.

The monumental spiral staircase connecting all floors is also reflected on the facade.

Oriented towards the beautiful landscape, the house is designed to enjoy the views of the surroundings from any location inside.

This villa offers a distinct quality of space enhanced by visual connections from the inside to the outside and between all the terraces on different levels.