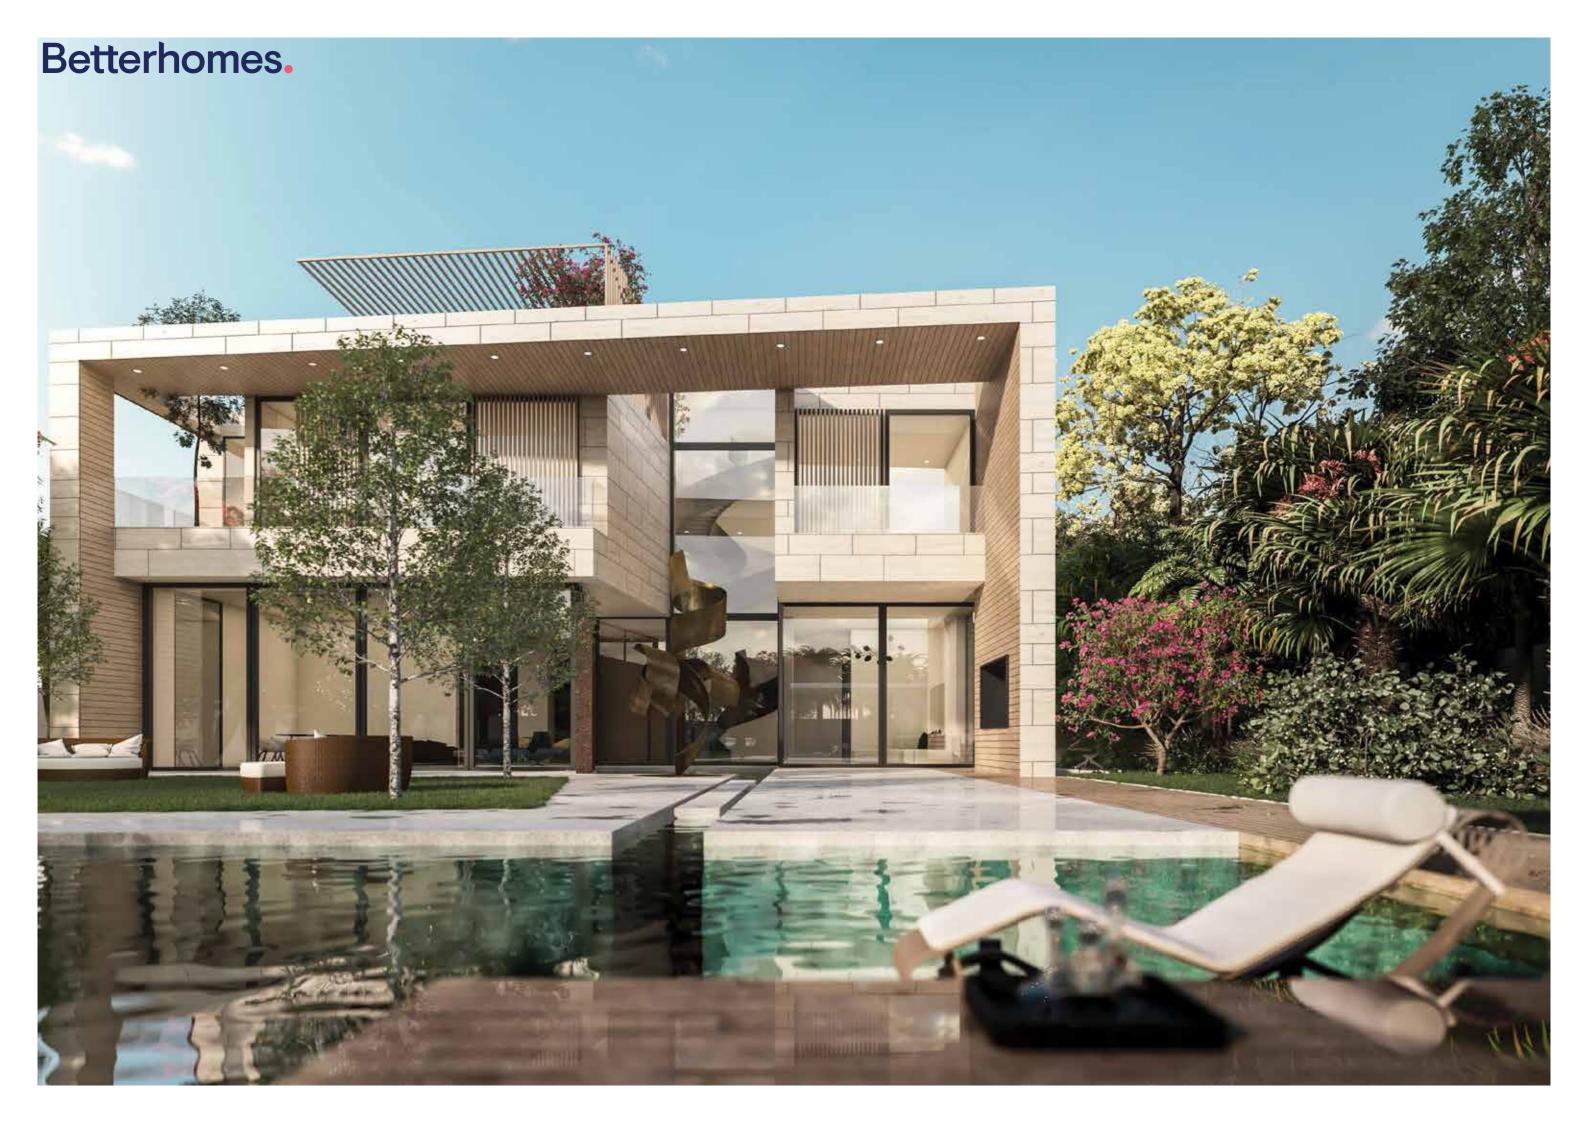

The exterior contrasts with a glossy white interior. The ground floor has a modern open kitchen, a large living room overlooking the water and a spacious reception with dining room.

A private office and a guest bedroom are located at the back of the house.

The monumental spiral staircase connecting all floors is also reflected on the facade.

Oriented towards the beautiful landscape, the house is designed to enjoy the views of the surroundings from any location inside.

This villa offers a distinct quality of space enhanced by visual connections from the inside to the outside and between all the terraces on different levels.