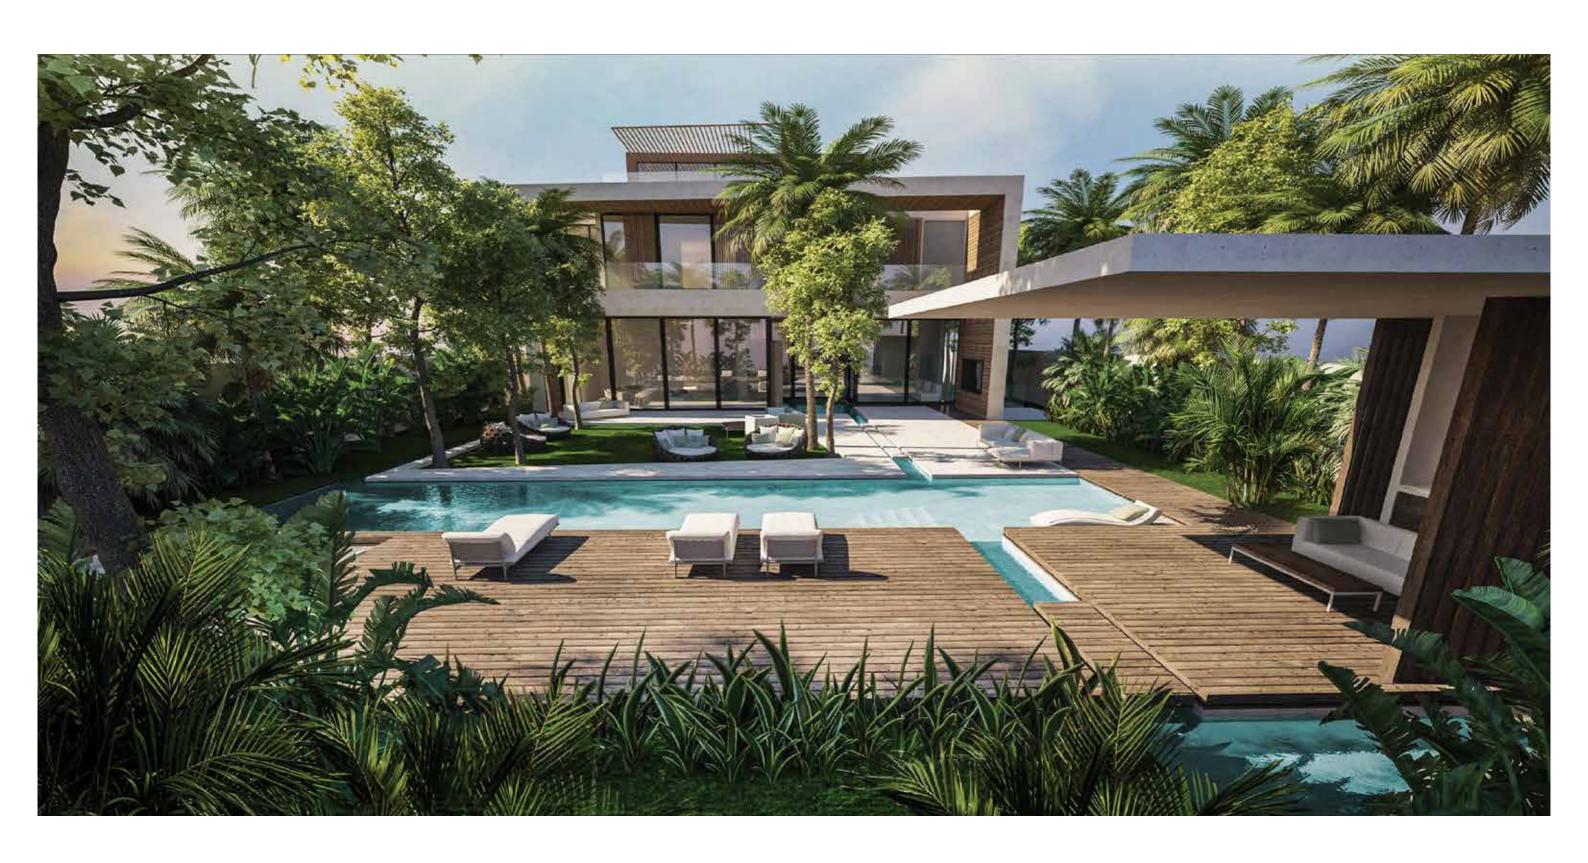

The monumental spiral staircase connecting all floors is also reflected on the facade.

Oriented towards the beautiful landscape, the house is designed to enjoy the views of the surroundings from any location inside.

This villa offers a distinct quality of space enhanced by visual connections from the inside to the outside and between all the terraces on different levels.