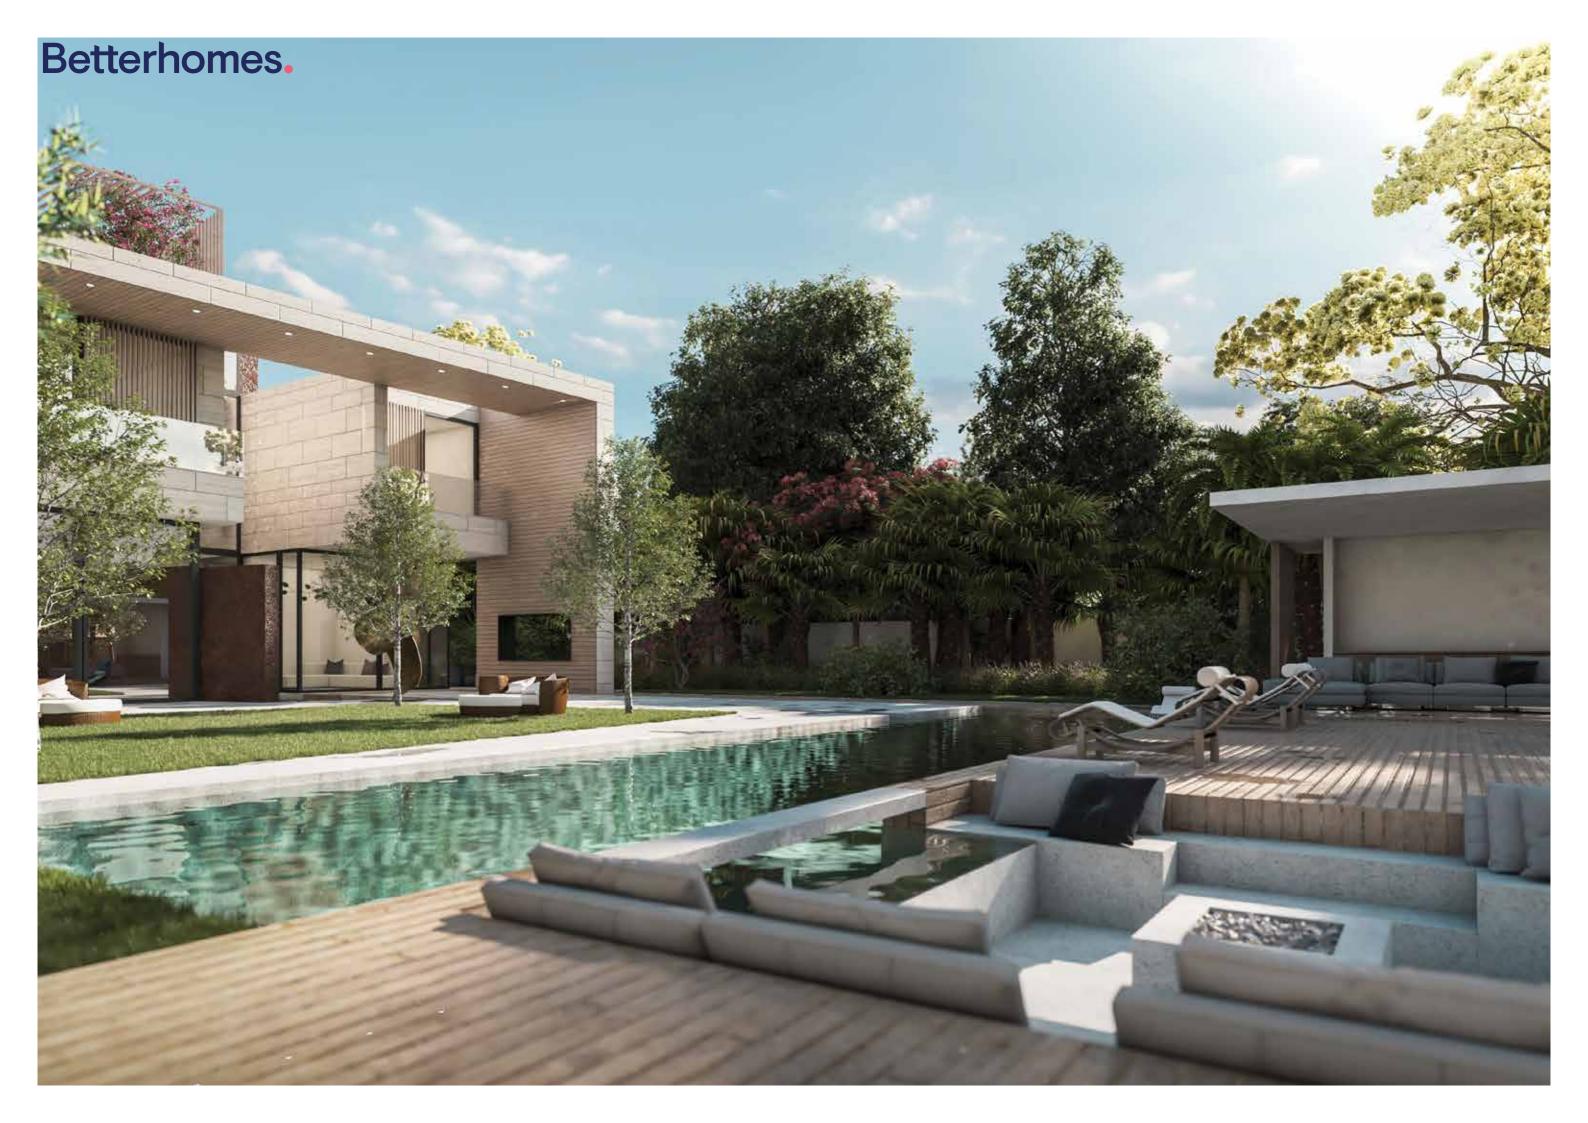

The collection of 40 limited six-bedroom villas offers distinctive green living with inspired architecture and captivating views amid a relaxed and elegant atmosphere.

Lunaria is a continuation of Al Barari's story and will be built to the same standard of excellence that the community prides itself on.

The exterior contrasts with a glossy white interior. The ground floor has a modern open kitchen, a large living room overlooking the water and a spacious reception with dining room.

A private office and a guest bedroom are located at the back of the house.

The monumental spiral staircase connecting all floors is also reflected on the facade.

Oriented towards the beautiful landscape, the house is designed to enjoy the views of the surroundings from any location inside.

This villa offers a distinct quality of space enhanced by visual connections from the inside to the outside and between all the terraces on different levels.