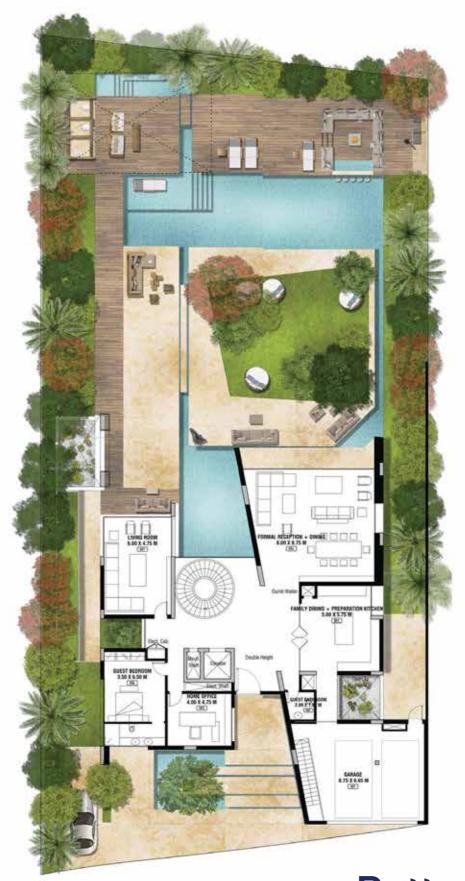

# Floor Plans

## **GROUND FLOOR PLAN**

The exterior contrasts with a glossy white interior. The ground floor has a modern open kitchen, a large living room overlooking the water and a spacious reception with dining room.

A private office and a guest bedroom are located at the back of the house.

The monumental spiral staircase connecting all floors is also reflected on the facade.

Oriented towards the beautiful landscape, the house is designed to enjoy the views of the surroundings from any location inside.

This villa offers a distinct quality of space enhanced by visual connections from the inside to the outside and between all the terraces on different levels.