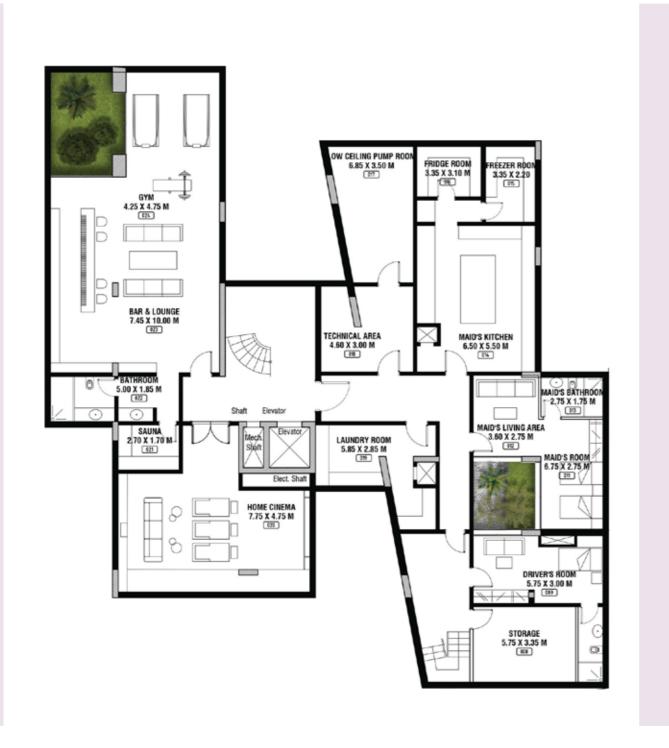

to the same standard of excellence that the community prides itself on.

The exterior contrasts with a glossy white interior. The ground floor has a modern open kitchen, a large living room overlooking the water and a spacious reception with dining room.

A private office and a guest bedroom are located at the back of the house.

The monumental spiral staircase connecting all floors is also reflected on the facade.

















Oriented towards the beautiful landscape, the house is designed to enjoy the views of the surroundings from any location inside.



This villa offers a distinct quality of space enhanced by visual connections from the inside to the outside and between all the terraces on different levels.



# Floor Plans



## **BASEMENT FLOOR PLAN**

## **GROUND FLOOR PLAN**





## FIRST FLOOR PLAN

## **ROOFTOP PLAN**











## Concepts to Enrich and Enhance

#### THE FARM RESTAURANT

If healthy, sunkissed eating is your thing then head to this enchanting alfresco setting that offsets fresh wholesome fare with lush flora. More than a restaurant, The Farm is an acclaimed culinary, leisure, and social hub for UAE residents

#### **BODY LANGUAGE HEALTH CLUB**

An enlivening space where state-of-the-art gym and studio facilities are met with expert guidance. Pick between classes that range from TRX and CrossFit to reformer Pilates, vinyasa flow and mother-and-child yoga sessions. There's also personal training and kids' classes.

#### **HEART & SOUL**

Heart & Soul Spa is known for its award-winning treatments and serene Mediterranean-inspired setting. Take i