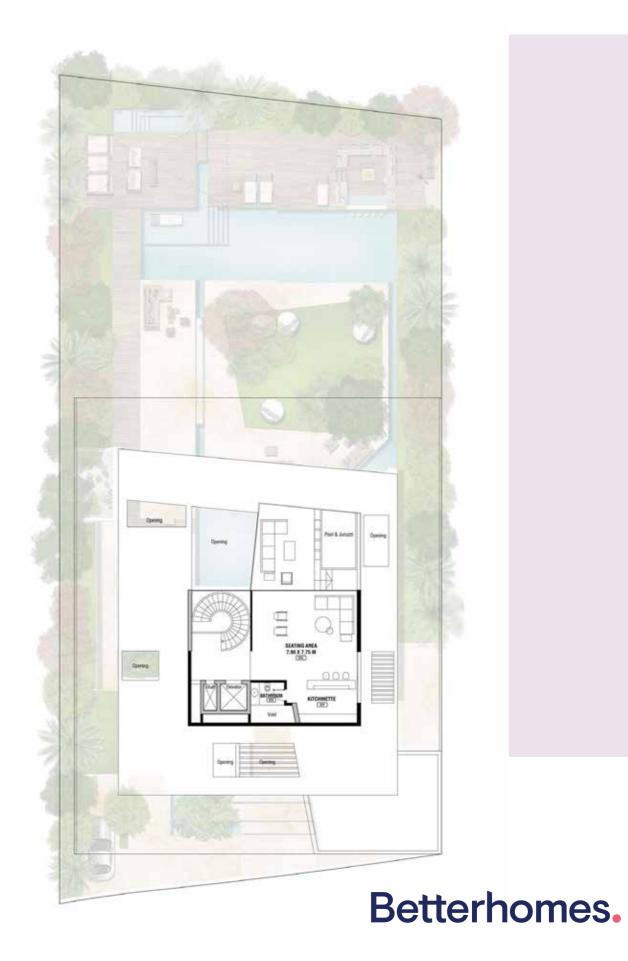

unity prides itself on.

The exterior contrasts with a glossy white interior. The ground floor has a modern open kitchen, a large living room overlooking the water and a spacious reception with dining room.

A private office and a guest bedroom are located at the back of the house.

The monumental spiral staircase connecting all floors is also reflected on the facade.

















Oriented towards the beautiful landscape, the house is designed to enjoy the views of the surroundings from any location inside.



This villa offers a distinct quality of space enhanced by visual connections from the inside to the outside and between all the terraces on different levels.



# Floor Plans



## **BASEMENT FLOOR PLAN**

## **GROUND FLOOR PLAN**





## FIRST FLOOR PLAN

## **ROOFTOP PLAN**











## Concepts to Enrich and Enhance

#### THE FARM RESTAURANT

If healthy, sunkissed eating is your thing then head to this enchanting alfresco setting that offsets fresh wholesome fare with lush flora. More than a restaurant, The Farm is an acclaimed culinary, leisure, and social hub for UAE residents

#### **BODY LANGUAGE HEALTH CLUB**

An enlivening space where state-of-the-art gym and studio facilities are met with expert guidance. Pick between classes that range from TRX and CrossFit to reformer Pilates, vinyasa flow and mother-and-child yoga sessions. There's also personal training and kids' classes.

#### **HEART & SOUL**

Heart & Soul Spa is known for its award-winning treatments and serene Mediterranean-inspired setting. Take in divine views of the abundant greenery that pop