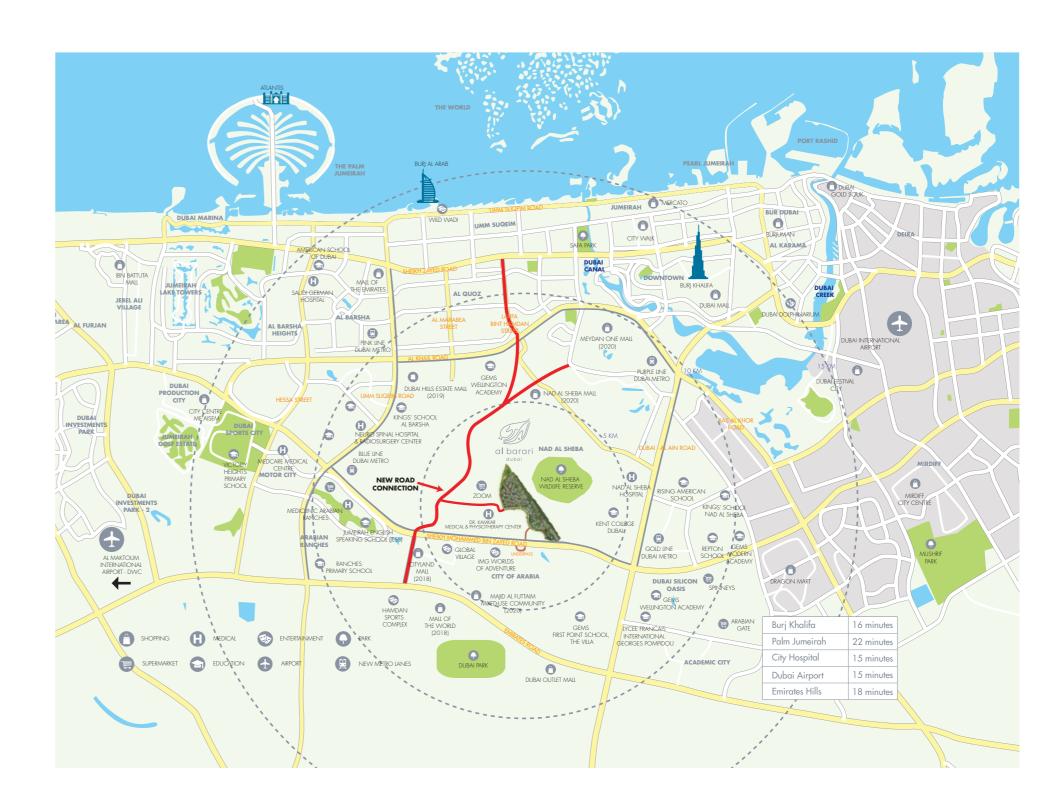

#### **DUBAI'S MOST DESIRABLE DESTINATION**

1 DUBAI CENTRAL

Al Barari is located only 15 mins away from Dubai's major social hubs and amenities

- Burj Khalifa
- Dubai Marina
- Palm Jumeirah

SEAMLESS TRAVEL

Centred between Dubai's two airports. In close proximity to Arabian Ranches and Motor City. Ideal for a daily commute to Downtown Dubai, DIFC, Dubai Marina, JLT, and Dubai Media City

PEFFORTLESS LIVING

One of the world's largest mall developments Cityland Mall is right around the corner

Nearby hospitals and medical centres include: MediClinic and Medcare Medical Centre amongst others

**DEVELOP & GROW** 

The Community is under 15 mins away from Dubai's top schools including:

- Repton
- Kings' School
- Nord Anglia International School
- Swiss International Scientific School
- Lycee Francais International Georges Pompidou

#### STRATEGIC LOCATION

Strategically located only 15 mins away from Dubai's major social hubs and amenities: Downtown Dubai, DIFC, Dubai Marina, Palm Jumeirah as well as both Dubai airports. The Community is well positioned, just minutes away from Dubai's top medical services and schools and including: Kings' School, Repton, and Lycee Francais International Georges Pompidou.