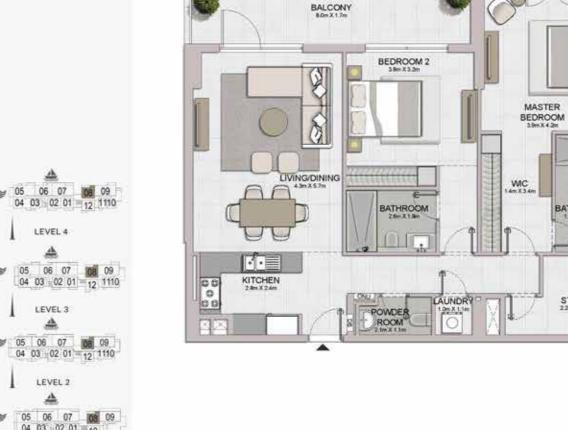

#### PORT DE LA MER Le Ciel

LEVEL 5

2 BEDROOM BUILDING 1 APARTMENT TYPE 8 LEVEL 5,6

PORT DE LA MER Le Ciel

3 BEDROOM BUILDING 1 APARTMENT TYPE 1
- LEVEL 2

| SUITE BALCONY TOTAL UNIT NO AREA AREA AREA     | UNIT NO      |
|------------------------------------------------|--------------|
| SQM SQFT SQM SQFT SQM SQFT                     | 37.000.00.00 |
| 204 179.84 1935.78 27.58 296.87 207.42 2232.65 | 204          |