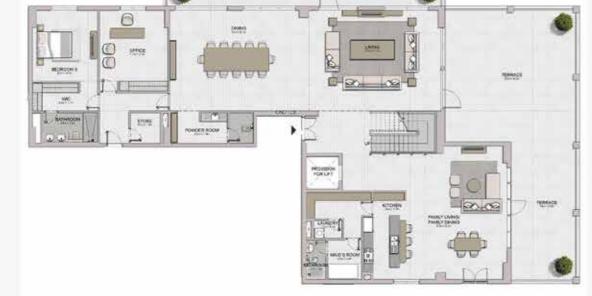

LEVEL 1

| 100               |                                                                                                                                                                                                                                                                                                                                                                                                                                                                                                                                                                                                                                                                                                                                                                                                                                                                                                                                                                                                                                                                                                                                                                                                                                                                                                                                                                                                                                                                                                                                                                                                                                                                                                                                                                                                                                                                                                                                                                                                                                                                                                                                | W              |        | BALCONY<br>EWALIN           |        |
|-------------------|--------------------------------------------------------------------------------------------------------------------------------------------------------------------------------------------------------------------------------------------------------------------------------------------------------------------------------------------------------------------------------------------------------------------------------------------------------------------------------------------------------------------------------------------------------------------------------------------------------------------------------------------------------------------------------------------------------------------------------------------------------------------------------------------------------------------------------------------------------------------------------------------------------------------------------------------------------------------------------------------------------------------------------------------------------------------------------------------------------------------------------------------------------------------------------------------------------------------------------------------------------------------------------------------------------------------------------------------------------------------------------------------------------------------------------------------------------------------------------------------------------------------------------------------------------------------------------------------------------------------------------------------------------------------------------------------------------------------------------------------------------------------------------------------------------------------------------------------------------------------------------------------------------------------------------------------------------------------------------------------------------------------------------------------------------------------------------------------------------------------------------|----------------|--------|-----------------------------|--------|
| MASTER            | BEDROOM 2<br>400 X 4.60                                                                                                                                                                                                                                                                                                                                                                                                                                                                                                                                                                                                                                                                                                                                                                                                                                                                                                                                                                                                                                                                                                                                                                                                                                                                                                                                                                                                                                                                                                                                                                                                                                                                                                                                                                                                                                                                                                                                                                                                                                                                                                        | SEDROOM 3      |        | Elvingidining<br>Size 44,98 |        |
| BEDROOM IN STAN   | SATISSICOM IN A STATE OF THE ST | SATHROOM       |        |                             |        |
| BATHROOM BATHROOM | STORE BATHROOD STORE                                                                                                                                                                                                                                                                                                                                                                                                                                                                                                                                                                                                                                                                                                                                                                                                                                                                                                                                                                                                                                                                                                                                                                                                                                                                                                                                                                                                                                                                                                                                                                                                                                                                                                                                                                                                                                                                                                                                                                                                                                                                                                           | MAID'S<br>ROOM | POWGER | KITCHEN<br>MARKET TO        | LAUNDE |

|     | JNIT NO |        |         | SUITE   |        | BALCONY |         | TOTAL   |  |
|-----|---------|--------|---------|---------|--------|---------|---------|---------|--|
|     |         |        | SQM     | SQFT    | SQM    | SQFT    | SQM     | SQFT    |  |
| 107 |         | 199.72 | 2149.77 | 15.93   | 171.47 | 215.65  | 2321,24 |         |  |
| 207 | 307     | 407    | 199.81  | 2150.74 | 15.93  | 171.47  | 215.74  | ****    |  |
| 506 | 606     |        |         |         |        |         |         | 2322.21 |  |