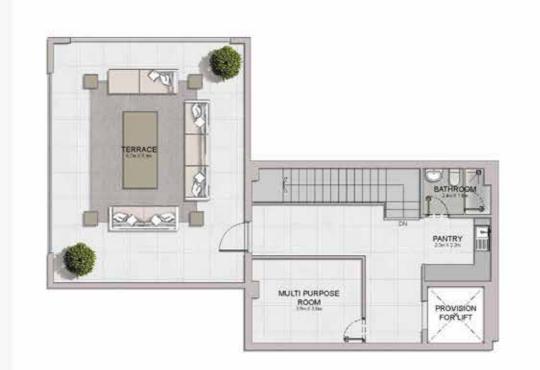

# LE CIEL

Le Ciel will be the final addition to the picturesque island retreat of Port de La Mer.

Located on the edge of the island, Le Ciel will offer the best views of the open sea and Dubai skyline compared to any other location in the destination. Choose from an exclusive selection of 1, 2, 3 and 4-bedroom apartments.