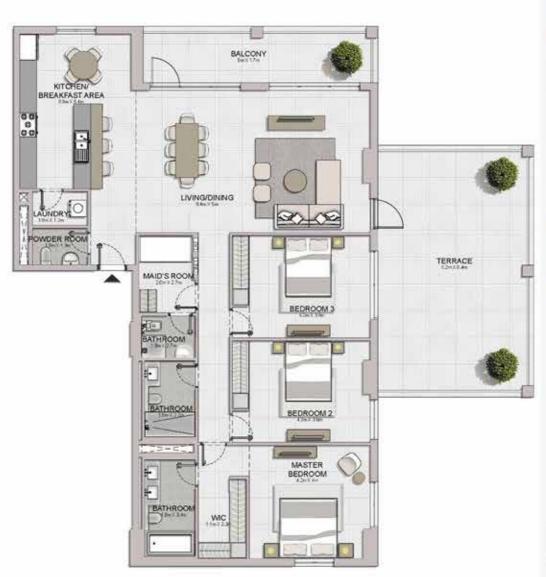

| SUITE  |         | BALCONY |       | TOTAL  |         |
|---------|--------|---------|---------|-------|--------|---------|
|         | SQM    | SQFT    | SQM     | SQFT  | SQM    | SQFT    |
| 306 406 | 148.31 | 1596.40 | 7.65    | 82.34 | 155.96 | 1678.74 |

Disclaimer: Plans, details and unit orientation included are indicative only and are subject to change by the developer/seller at its sole discretion without notice and/or liability. All images, including features, finishes, furnishings, view and scale are illustrative only. Final areas, orientation, dimensions, layout and materials may differ from those stated.

#### PORT DE LA MER Le Ciel

3 BEDROOM BUILDING 1 APARTMENT TYPE 8 LEVEL 5,6









PORT DE LA MER Le Ciel

LEVEL 5

3 BEDROOM BUILDING 1 APARTMENT TYPE 9
- LEVEL 5,6





| UNIT NO              |        | IITE<br>REA |       | CONY   | 100    | TAL     |
|----------------------|--------|-------------|-------|--------|--------|---------|
| N. A. W. A. S. C. C. | SQM    | SQFT        | SQM   | SQFT   | SQM    | SQFT    |
| 508 608              | 174.25 | 1875.61     | 61.91 | 666.39 | 236.16 | 2542.01 |

Disclaimer: Plans, details and unit orientation included are indicative only and are subject to change by the developer/seller at its sole discretion without notice and/or liability. All images, including features, finishes, furnishings, view and scale are illustrative only. Final areas, orientation, dimensions, layout and materials may differ from those stated.

#### PORT DE LA MER Le Ciel

4 BEDROOM BUILDING 1 APARTMENT TYPE 1 LEVEL 5







PORT DE LA