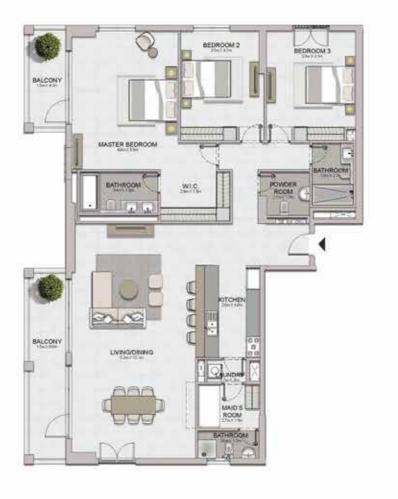

#### PORT DE LA MER Le Ciel

LEVEL 5

2 BEDROOM BUILDING 1 APARTMENT TYPE 8 LEVEL 5,6

PORT DE LA MER Le Ciel

3 BEDROOM BUILDING 1 APARTMENT TYPE 1
- LEVEL 2

| SUITE BALCONY TOTAL UNIT NO AREA AREA AREA     | UNIT NO      |
|------------------------------------------------|--------------|
| SQM SQFT SQM SQFT SQM SQFT                     | 37.000.00.00 |
| 204 179.84 1935.78 27.58 296.87 207.42 2232.65 | 204          |