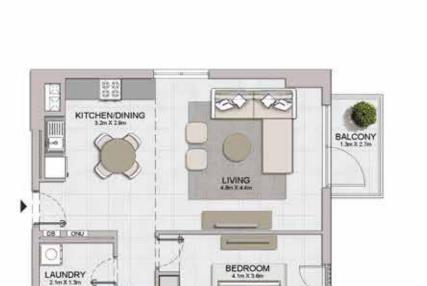

PORT DE LA MER Le Ciel

1 BEDROOM BUILDING 1 APARTMENT TYPE 1 LEVEL 1,2,3,4

| 1   | JNIT NO | į.    | 100    | JITE<br>REA  | BALCONY<br>AREA |          | TOTAL<br>AREA |        |
|-----|---------|-------|--------|--------------|-----------------|----------|---------------|--------|
|     |         | SQM   | SQFT   | SQM          | SQFT            | SQM SQFT |               |        |
| 103 | 203     | 303   | 68.95  | CO OF 749 47 |                 | 70.04    | 75.94 817     | 817.41 |
| 403 |         | 00.90 | 742.17 | 6.99         | 75.24           | 75.94    | 017.43        |        |