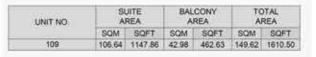

| UNIT NO. | SUITE  |         | BALCONY |        | TOTAL  |        |
|----------|--------|---------|---------|--------|--------|--------|
|          | SQM    | SQFT    | SQM     | SQFT   | SQM    | SQFT   |
| 109      | 173.38 | 1866.25 | 47.02   | 506.12 | 220.40 | 2372.3 |