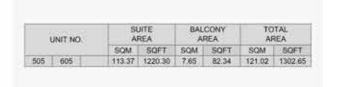

#### PORT DE LA MER Le Ciel

| UNIT NO. | SUITE |        | BALCONY |       | TOTAL |        |
|----------|-------|--------|---------|-------|-------|--------|
|          | SQM   | SQFT   | SQM     | SQFT  | SQM   | SQFT   |
| 106      | 69.04 | 743.14 | 5.41    | 58.23 | 74.45 | 801.37 |
| 208      | 69.05 | 743.25 | 5.41    | 56.23 | 74.46 | 801.48 |
| 306 406  | 69.03 | 743.03 | 5.41    | 58.23 | 74.44 | 801.27 |
| 505 804  | 69.02 | 742.93 | 5.41    | 58.23 | 74.43 | 801.16 |