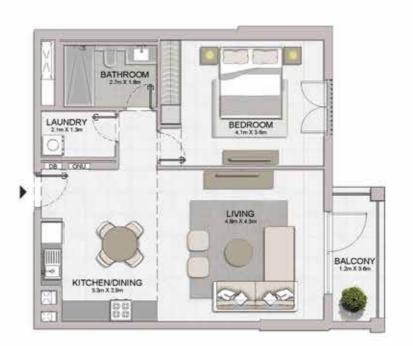

PORT DE LA MER Le Ciel

1 BEDROOM

APARTMENT TYPE 3

| UNIT NO. |     |     |       | JITE<br>REA | BALCONY<br>AREA |       | TOTAL<br>AREA |        |
|----------|-----|-----|-------|-------------|-----------------|-------|---------------|--------|
|          |     | SQM | SQFT  | SQM         | SQFT            | SQM   | SQFT          |        |
| 107      | 207 | 307 | 68.84 | 740.99      | 1.27            | 45.96 | 73.11         | 786.95 |
| 407      | 506 |     | 00.04 | 740,98      | 7.41            | 40.90 | 10.11         | 760.80 |

KITCHEN/DINING 3.2m X 2.9m

LAUNDRY 2.0m X 1.4m

CNU | DB

PORT DE LA MER Le Ciel

LEVEL 5

LEVEL 4

1 BEDROOM BUILDING 2

APARTMENT TYPE 5