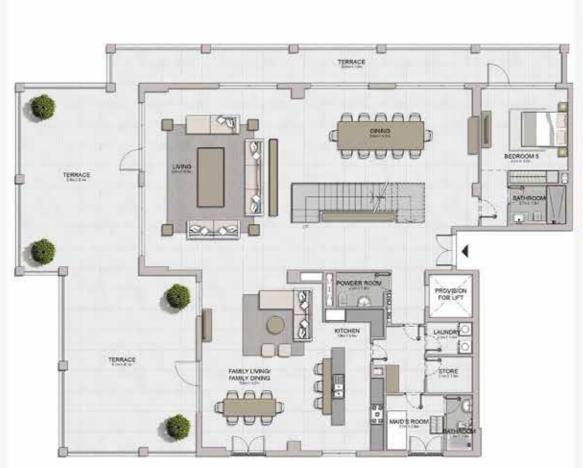

MASTER

BATHROOM 1.8s.x 3.4m

PORT DE LA MER Le Ciel

LEVEL 7

LEVEL 6

LEVEL 5

LEVEL 4

05 06 07 08 09 04 03 02 01 12 1110

LEVEL 3

LEVEL 2

04 05 06 07 03 02 01 10 09

04 05 06 07 08 03 02 01 10 09 2 BEDROOM BUILDING 1 - APARTMENT TYPE 4 LEVEL 2,3,4,5,6,7,8

|                       | BEDROOM 2<br>3 8th X 3 2th |      |         |
|-----------------------|----------------------------|------|---------|
| BALCONY<br>4.2m X1.5m |                            | - 10 | Sandani |

BATHROOM 2 dm X 1 Am

LAUNDRY 12m×11m

BATHROOM 3.4er.X 1.8er

WIC 2.2m X 1.1m

MASTER BEDROOM 40m X 43m

KITCHEN 28m X 2.4m

|                                   | UNIT NO |       |        | SUITE   |      | BALCONY |        | TAL<br>REA |
|-----------------------------------|---------|-------|--------|---------|------|---------|--------|------------|
|                                   |         | SQM   | SQFT   | SQM     | SQFT | SQM     | SQFT   |            |
| 212 312 412<br>510 610 706<br>804 |         | 35.7% |        | 7.000   |      | DO:     |        |            |
|                                   |         | 706   | 104,45 | 1124.29 | 7.33 | 78.90   | 111.78 | 1203.19    |
|                                   |         |       |        |         |      |         |        |            |