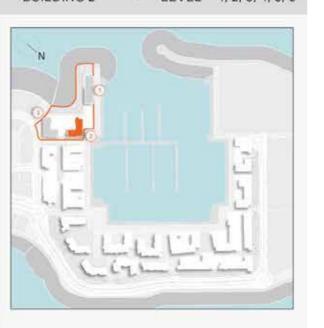

# **MASTER PLAN**

#### **LEGEND**

- C LA CÔTE
- R LA RIVE
- LE PONT
- V LA VOILE
- S LA SIRÈNE
- **C** LE CIEL
- H HOTELS
- ▲ LA MER & PDLM ENTRIES
- 1 BEACH
- 2 MARINA
- 3 SUR LA MER
- 4 LAGUNA WATER PARK

- 5 LA MER BEACH
- 6 RESTAURANTS & RETAIL
- 7 DUBAI MARINE RESORT
- 8 PALM STRIP MALL
- 9 JUMEIRAH MOSQUE
- **10** JUMEIRAH CENTRE
- 11 THE VILLAGE MALL
- **12** JUMEIRAH PLAZA
- 13 CENTURY PLAZA
- **14** JUMEIRAH BEACH CENTER
- **15** BEACH ACCESS