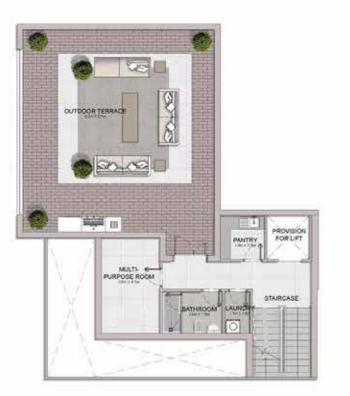

MASTER

BATHROOM 1.8s.x 3.4m

PORT DE LA MER Le Ciel

LEVEL 7

LEVEL 6

LEVEL 5

LEVEL 4

05 06 07 08 09 04 03 02 01 12 1110