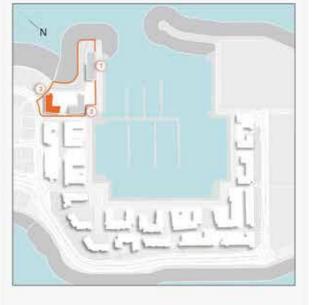

#### **LEGEND**

- C LA CÔTE
- R LA RIVE
- LE PONT
- V LA VOILE
- S LA SIRÈNE
- **C** LE CIEL
- H HOTELS
- ▲ LA MER & PDLM ENTRIES
- 1 BEACH
- 2 MARINA
- 3 SUR LA MER
- 4 LAGUNA WATER PARK

- 5 LA MER BEACH
- 6 RESTAURANTS & RETAIL
- 7 DUBAI MARINE RESORT
- 8 PALM STRIP MALL
- 9 JUMEIRAH MOSQUE
- **10** JUMEIRAH CENTRE
- 11 THE VILLAGE MALL
- **12** JUMEIRAH PLAZA
- 13 CENTURY PLAZA
- **14** JUMEIRAH BEACH CENTER
- **15** BEACH ACCESS