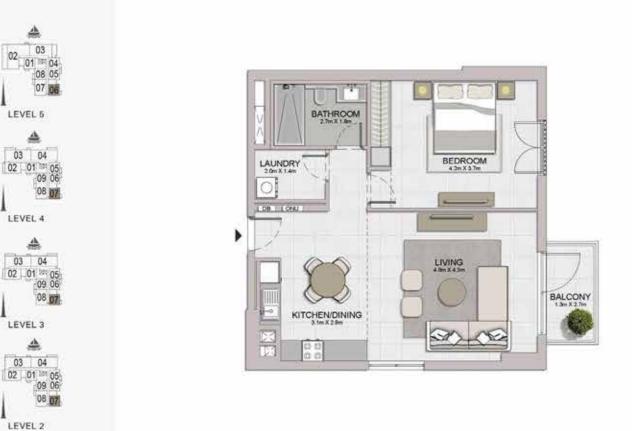

KITCHEN/DINING 3.2m X 2.9m

LAUNDRY 2.0m X 1.4m

CNU | DB

PORT DE LA MER Le Ciel

LEVEL 5

LEVEL 4

1 BEDROOM BUILDING 2

APARTMENT TYPE 5

- LEVEL 2, 3, 4, 5, 6

| UNIT NO.  |     |          | 3770  | JITE<br>REA |       | CONY  | 113000  | TAL<br>REA |
|-----------|-----|----------|-------|-------------|-------|-------|---------|------------|
|           |     |          | SQM   | SQFT        | SQM   | SQFT  | SQM     | SQFT       |
|           | 201 |          | 89.00 | 742.71      | 4.27  | 45.96 | 73.27   | 788.67     |
| 301       | 401 | 501      | 68.99 | 742.60      | 4.27  | 45.96 | 200.000 | 788.56     |
| esterine. | 601 | 11112000 | 68.33 | 742.60      | 9,210 | 40.00 | 73.26   | 100.00     |