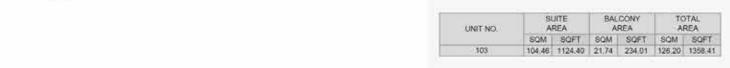

APARTMENT TYPE 5

- LEVEL 1, 2, 3, 4, 5

2 BEDROOM

| UNIT NO.           | SUITE  |         | BALCONY |       | TOTAL  |         |
|--------------------|--------|---------|---------|-------|--------|---------|
|                    | SQM    | SQFT    | SQM     | SQFT  | SQM    | SQFT    |
| 108 208 308<br>408 | 104.40 | 1123.75 | 6.99    | 75.24 | 111.39 | 1198.99 |
| 507                | 104.83 | 1128.38 | 6.99    | 75.24 | 111.82 | 1203.62 |