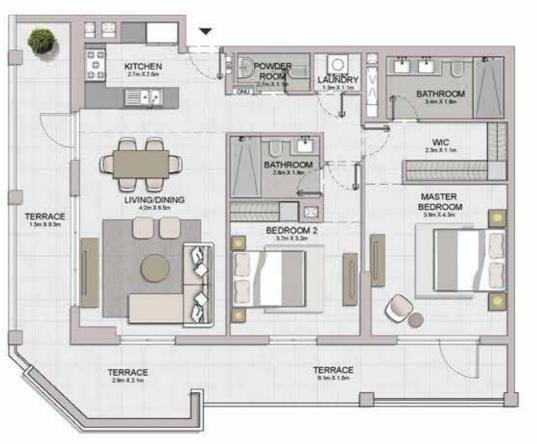

BATHROOM 3Am X 1 8m

WIC 1.1m X 2.5m DE TONUT

POWDER ROOM 27mX 1.2m

> LAUNDRY 24nX 1.1m

|     | UNIT NO |     | - 27   | REA     | BALCONY |          | TOTAL<br>AREA |         |
|-----|---------|-----|--------|---------|---------|----------|---------------|---------|
|     |         | SQM | SOFT   | SQM     | SQFT    | SQM SQFT |               |         |
| 210 | 310     | 410 | 124.63 | 1341.51 | 9.36    | 100.75   | 133.99        | 1442.26 |