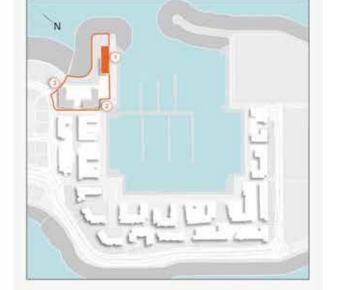

# **MASTER PLAN**

#### **LEGEND**

- C LA CÔTE
- R LA RIVE
- LE PONT
- V LA VOILE
- S LA SIRÈNE
- **C** LE CIEL
- H HOTELS
- ▲ LA MER & PDLM ENTRIES
- 1 BEACH
- 2 MARINA
- 3 SUR LA MER
- 4 LAGUNA WATER PARK

- 5 LA MER BEACH
- 6 RESTAURANTS & RETAIL
- 7 DUBAI MARINE RESORT
- 8 PALM STRIP MALL
- 9 JUMEIRAH MOSQUE
- **10** JUMEIRAH CENTRE
- 11 THE VILLAGE MALL
- **12** JUMEIRAH PLAZA
- 13 CENTURY PLAZA
- **14** JUMEIRAH BEACH CENTER
- **15** BEACH ACCESS