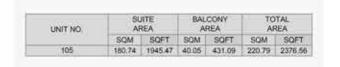

PORT DE LA MER Le Ciel

3 BEDROOM BUILDING 1 APARTMENT TYPE 1A LEVEL 1

PORT DE LA MER Le Ciel

3 BEDROOM BUILDING 1 APARTMENT TYPE 2
LEVEL 2

| SUITE  |         | BALCONY          |        | TOTAL                       |              |
|--------|---------|------------------|--------|-----------------------------|--------------|
| SQM    | SQFT    | SQM              | SQFT   | SQM                         | SQFT         |
| 180.74 | 1945.47 | 28.38            | 305.48 | 209.12                      | 2250.95      |
|        | SQM     | AREA<br>SQM SQFT | AREA A | AREA AREA SQM SQFT SQM SQFT | AREA AREA AF |