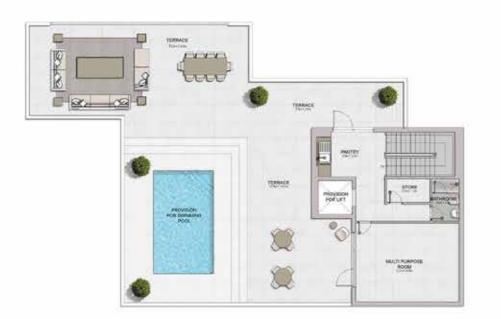

# **AMENITIES**

Port de La Mer boasts premium amenities in stunning settings. Its bridges connect the different spaces together, from bustling piazzas to its inviting open spaces, all of which surround its central podium. Restaurants, hotels and retail outlets along the waterfront further infuse energy and vitality into life at Port de La Mer. Visitors and residents here can indulge in:

190+ Berth Marina and Yacht Club

5-Star Hospitality Experiences

Magnificent Swimming Pools

Seaside and Marina Promenades

Private Landscaped Terraces

Cafés and Restaurants

Beach Access

Private Facilities and Amenities