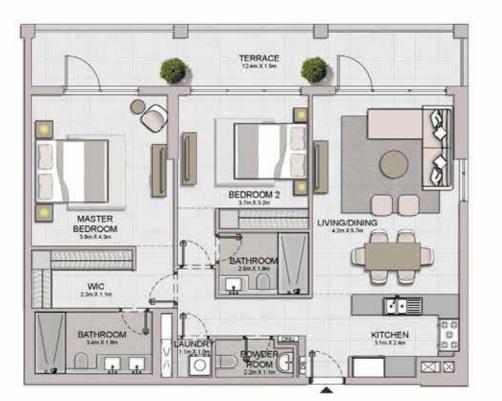

BATHROOM 2 dm X 1 Am

LAUNDRY 12m×11m

BATHROOM 3.4er.X 1.8er

WIC 2.2m X 1.1m

MASTER BEDROOM 40m X 43m

KITCHEN 28m X 2.4m

|                                   | UNIT NO |       |        | SUITE   |      | BALCONY |        | TAL<br>REA |
|-----------------------------------|---------|-------|--------|---------|------|---------|--------|------------|
|                                   |         | SQM   | SQFT   | SQM     | SQFT | SQM     | SQFT   |            |
| 212 312 412<br>510 610 706<br>804 |         | 35.7% |        | 7.000   |      | DO:     |        |            |
|                                   |         | 706   | 104,45 | 1124.29 | 7.33 | 78.90   | 111.78 | 1203.19    |
|                                   |         |       |        |         |      |         |        |            |