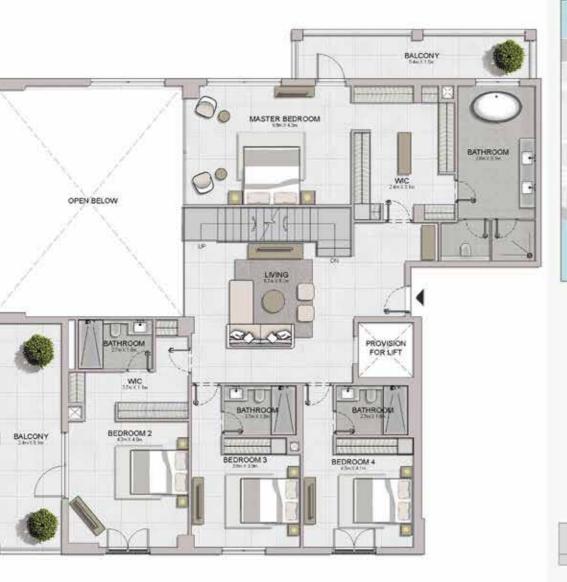

#### PORT DE LA MER Le Ciel

5 BEDROOM BUILDING 1 APARTMENT TYPE 1-LL - LEVEL 7

| UNIT NO. |        | REA     | C100000 | CONY    | TOTAL  |         |
|----------|--------|---------|---------|---------|--------|---------|
|          | SQM    | SQFT    | SQM     | SQFT    | SQM    | SQFT    |
| 703      | 532.38 | 5730.49 | 232.62  | 2503.90 | 765.00 | 8234.39 |

PORT DE LA MER Le Ciel

LEVEL 8

5 BEDROOM BUILDING 1 APARTMENT TYPE 1-UL
- LEVEL 8

| UNIT NO |        | REA     | BALCONY |         | TOTAL  |         |
|---------|--------|---------|---------|---------|--------|---------|
|         | SQM    | SQFT    | SQM     | SQFT    | SQM    | SQFT    |
| 703     | 532.38 | 5730.49 | 232.62  | 2503.90 | 765.00 | 8234.39 |

#### PORT DE LA MER Le Ciel

5 BEDROOM BUILDING 1 APARTMENT TYPE 1-RF

| UNIT NO. |        | REA     | 0.000  | CONY    | TOTAL  |         |  |
|----------|--------|---------|--------|---------|--------|---------|--|
|          | SQM    | SQFT    | SQM    | SQFT    | SQM    | SQFT    |  |
| 703      | 532.38 | 5730.49 | 232.62 | 2503.90 | 765.00 | 8234.39 |  |