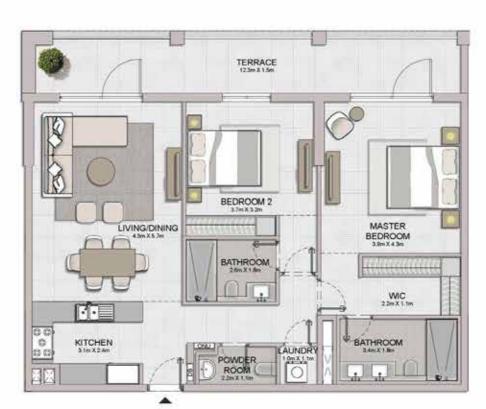

#### PORT DE LA MER Le Ciel

| UNIT NO. | SUITE |        | BALCONY |       | TOTAL |        |
|----------|-------|--------|---------|-------|-------|--------|
|          | SQM   | SQFT   | SQM     | SQFT  | SQM   | SQFT   |
| 106      | 69.04 | 743.14 | 5.41    | 58.23 | 74.45 | 801.37 |
| 208      | 69.05 | 743.25 | 5.41    | 56.23 | 74.46 | 801.48 |
| 306 406  | 69.03 | 743.03 | 5.41    | 58.23 | 74.44 | 801.27 |
| 505 804  | 69.02 | 742.93 | 5.41    | 58.23 | 74.43 | 801.16 |