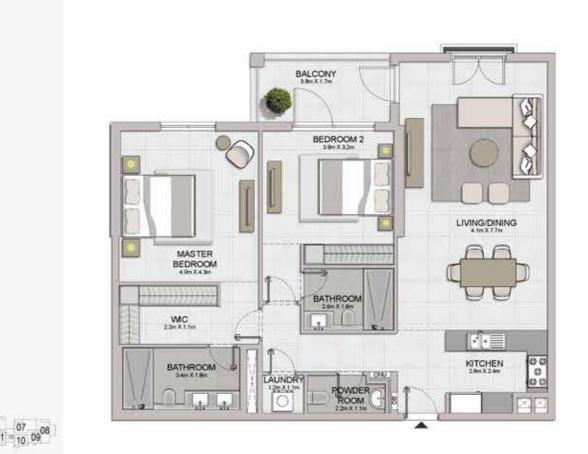

#### PORT DE LA MER Le Ciel

| UNIT NO. | SUITE |        | BALCONY |       | TOTAL |        |
|----------|-------|--------|---------|-------|-------|--------|
|          | SQM   | SQFT   | SQM     | SQFT  | SQM   | SQFT   |
| 106      | 69.04 | 743.14 | 5.41    | 58.23 | 74.45 | 801.37 |
| 208      | 69.05 | 743.25 | 5.41    | 56.23 | 74.46 | 801.48 |
| 306 406  | 69.03 | 743.03 | 5.41    | 58.23 | 74.44 | 801.27 |
| 505 804  | 69.02 | 742.93 | 5.41    | 58.23 | 74.43 | 801.16 |