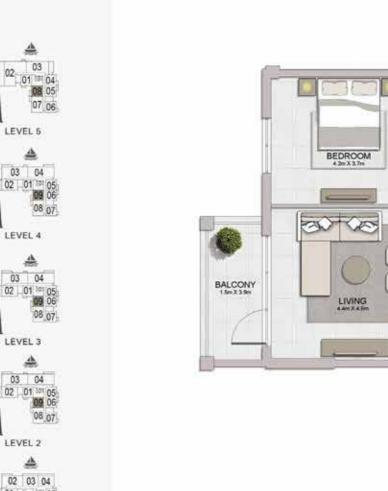

#### PORT DE LA MER Le Ciel

1 BEDROOM APARTMENT TYPE 1
BUILDING 2 - LEVEL 1, 2, 3, 4, 5, 6

| UNIT NO. |            | SUITE |       | BALCONY<br>AREA |      | TOTAL<br>AREA |       |        |
|----------|------------|-------|-------|-----------------|------|---------------|-------|--------|
|          |            |       | SQM   | SQFT            | SQM  | SQFT          | SQM   | SQFT   |
| 105      | 205<br>405 | 305   | 69.03 | 743.03          | 5.41 | 58.23         | 74.44 | 801.27 |
|          | 504        |       | 69.20 | 744.86          | 5.41 | 58.23         | 74.61 | 803.10 |
|          | 603        |       | 69.15 | 744.32          | 5.41 | 58.23         | 74.56 | 802.56 |

Disclaimer: Plans, details and unit orientation included are indicative only and are subject to change by the developer/seller at its sole discretion without notice and/or liability. All images, including features, finishes, furnishings, view and scale are illustrative only. Final areas, orientation, dimensions, layout and materials may differ from those stated.

TERRACE 1.2m X 3.6m

BEDROOM 4.2m X 3.7m

LIVING 49m X 44m

3

BATHROOM

KITCHEN/DINING

LAUNDRY 6-