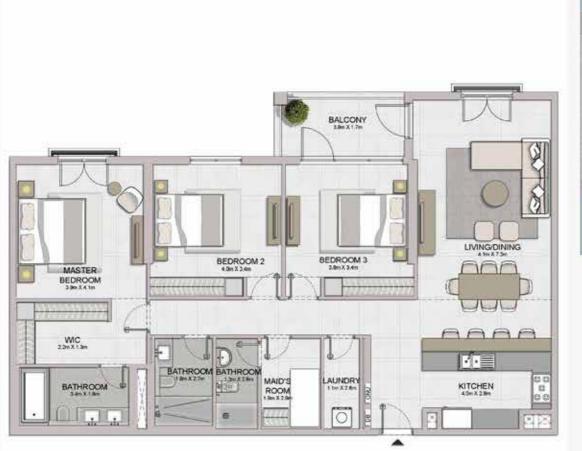

LEVEL 1

| 100               |                                                                                                                                                                                                                                                                                                                                                                                                                                                                                                                                                                                                                                                                                                                                                                                                                                                                                                                                                                                                                                                                                                                                                                                                                                                                                                                                                                                                                                                                                                                                                                                                                                                                                                                                                                                                                                                                                                                                                                                                                                                                                                                                | W              |        | BALCONY<br>EWALIN           |        |
|-------------------|--------------------------------------------------------------------------------------------------------------------------------------------------------------------------------------------------------------------------------------------------------------------------------------------------------------------------------------------------------------------------------------------------------------------------------------------------------------------------------------------------------------------------------------------------------------------------------------------------------------------------------------------------------------------------------------------------------------------------------------------------------------------------------------------------------------------------------------------------------------------------------------------------------------------------------------------------------------------------------------------------------------------------------------------------------------------------------------------------------------------------------------------------------------------------------------------------------------------------------------------------------------------------------------------------------------------------------------------------------------------------------------------------------------------------------------------------------------------------------------------------------------------------------------------------------------------------------------------------------------------------------------------------------------------------------------------------------------------------------------------------------------------------------------------------------------------------------------------------------------------------------------------------------------------------------------------------------------------------------------------------------------------------------------------------------------------------------------------------------------------------------|----------------|--------|-----------------------------|--------|
| MASTER            | BEDROOM 2<br>400 X 4.60                                                                                                                                                                                                                                                                                                                                                                                                                                                                                                                                                                                                                                                                                                                                                                                                                                                                                                                                                                                                                                                                                                                                                                                                                                                                                                                                                                                                                                                                                                                                                                                                                                                                                                                                                                                                                                                                                                                                                                                                                                                                                                        | SEDROOM 3      |        | Elvingidining<br>Size 44,98 |        |
| BEDROOM IN STAN   | SATISSICOM IN A STATE OF THE ST | SATHROOM       |        |                             |        |
| BATHROOM BATHROOM | STORE BATHROOD STORE                                                                                                                                                                                                                                                                                                                                                                                                                                                                                                                                                                                                                                                                                                                                                                                                                                                                                                                                                                                                                                                                                                                                                                                                                                                                                                                                                                                                                                                                                                                                                                                                                                                                                                                                                                                                                                                                                                                                                                                                                                                                                                           | MAID'S<br>ROOM | POWGER | KITCHEN<br>MARKET TO        | LAUNDE |

|     | JNIT NO |        |         | SUITE   |        | BALCONY |         | TOTAL   |  |
|-----|---------|--------|---------|---------|--------|---------|---------|---------|--|
|     |         |        | SQM     | SQFT    | SQM    | SQFT    | SQM     | SQFT    |  |
| 107 |         | 199.72 | 2149.77 | 15.93   | 171.47 | 215.65  | 2321,24 |         |  |
| 207 | 307     | 407    | 199.81  | 2150.74 | 15.93  | 171.47  | 215.74  | ****    |  |
| 506 | 606     |        |         |         |        |         |         | 2322.21 |  |