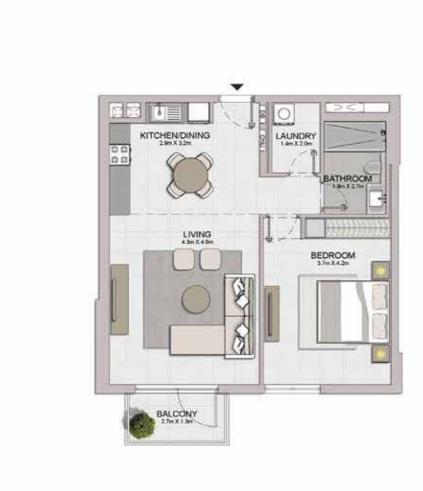

PORT DE LA MER Le Ciel

1 BEDROOM BUILDING 1 APARTMENT TYPE 1 LEVEL 1,2,3,4

| 1   | JNIT NO | į.    | 100    | JITE<br>REA  | BALCONY<br>AREA |          | TOTAL<br>AREA |        |
|-----|---------|-------|--------|--------------|-----------------|----------|---------------|--------|
|     |         | SQM   | SQFT   | SQM          | SQFT            | SQM SQFT |               |        |
| 103 | 203     | 303   | 68.95  | CO OF 749 47 |                 | 70.04    | 75.94 817     | 817.41 |
| 403 |         | 00.90 | 742.17 | 6.99         | 75.24           | 75.94    | 017.43        |        |