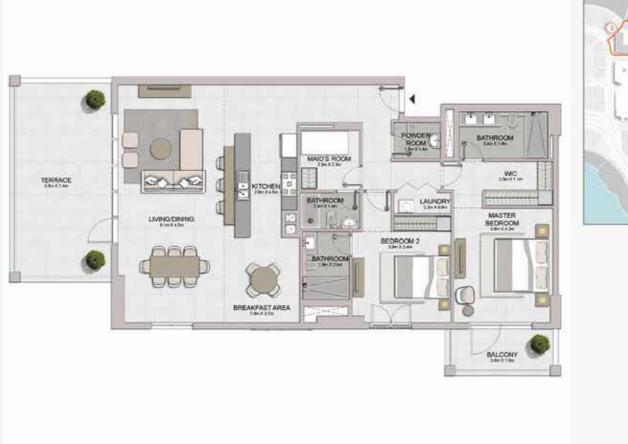

BATHROOM 2 dm X 1 Am

LAUNDRY 12m×11m

BATHROOM 3.4er.X 1.8er

WIC 2.2m X 1.1m

MASTER BEDROOM 40m X 43m

KITCHEN 28m X 2.4m

|                                   | UNIT NO |       |        | SUITE   |      | BALCONY |        | TAL<br>REA |
|-----------------------------------|---------|-------|--------|---------|------|---------|--------|------------|
|                                   |         | SQM   | SQFT   | SQM     | SQFT | SQM     | SQFT   |            |
| 212 312 412<br>510 610 706<br>804 |         | 35.7% |        | 7.000   |      | DO:     |        |            |
|                                   |         | 706   | 104,45 | 1124.29 | 7.33 | 78.90   | 111.78 | 1203.19    |
|                                   |         |       |        |         |      |         |        |            |