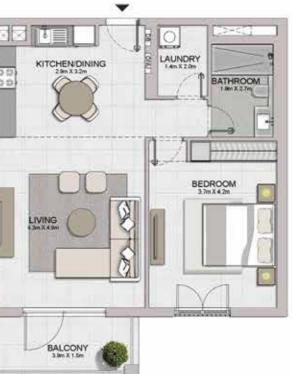

PORT DE LA MER Le Ciel

1 BEDROOM BUILDING 1 APARTMENT TYPE 1 LEVEL 1,2,3,4

| 1   | JNIT NO | į.    | 100    | JITE<br>REA  | BALCONY<br>AREA |          | TOTAL<br>AREA |        |
|-----|---------|-------|--------|--------------|-----------------|----------|---------------|--------|
|     |         | SQM   | SQFT   | SQM          | SQFT            | SQM SQFT |               |        |
| 103 | 203     | 303   | 68.95  | CO OF 749 47 |                 | 70.04    | 75.94 817     | 817.41 |
| 403 |         | 00.90 | 742.17 | 6.99         | 75.24           | 75.94    | 017.43        |        |