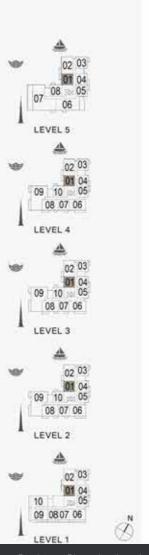

PORT DE LA MER Le Ciel

04 05 06 07 03 02 01 10 09

04 05 06 07 08 03 02 01 10 09

05 06 07 08 09 04 03 02 01 12 1110

LEVEL 6

LEVEL 5

LEVEL 4

05 06 07 08 09 04 03 02 01 × 12 110

LEVEL 3

LEVEL 2

05 06 07 08 09 04 03 x02 01 = 12 1110

1 BEDROOM BUILDING 1

APARTMENT TYPE 2 LEVEL 2,3,4,5,6

BALCONY 279 X 1.3et

| UNIT NO. |     | 100    | UITE<br>REA | BALCONY<br>AREA |      | TOTAL<br>AREA |       |        |
|----------|-----|--------|-------------|-----------------|------|---------------|-------|--------|
|          |     | SQM    | SQFT        | SQM             | SQFT | SQM           | SQFT  |        |
| 211      | 311 | 411    |             | 740.99          | 4.07 | 45.96         | 73.11 | 786.95 |
| 509      | 609 | 100000 | 68.84       |                 | 4.27 |               |       |        |