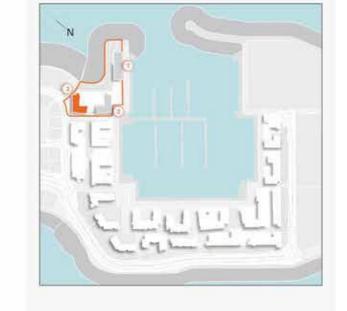

# **MASTER PLAN**

#### **LEGEND**

- C LA CÔTE
- R LA RIVE
- LE PONT
- V LA VOILE
- S LA SIRÈNE
- **C** LE CIEL
- H HOTELS
- ▲ LA MER & PDLM ENTRIES
- 1 BEACH
- 2 MARINA
- 3 SUR LA MER
- 4 LAGUNA WATER PARK

- 5 LA MER BEACH
- 6 RESTAURANTS & RETAIL
- 7 DUBAI MARINE RESORT
- 8 PALM STRIP MALL
- 9 JUMEIRAH MOSQUE
- **10** JUMEIRAH CENTRE
- 11 THE VILLAGE MALL
- **12** JUMEIRAH PLAZA
- 13 CENTURY PLAZA
- **14** JUMEIRAH BEACH CENTER
- **15** BEACH ACCESS