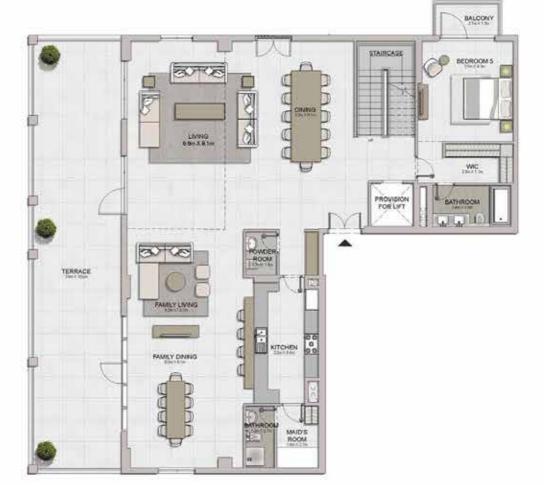

#### PORT DE LA MER Le Ciel

5 BEDROOM BUILDING 1 APARTMENT TYPE 1-LL - LEVEL 7

| UNIT NO. |        | REA     | C100000 | CONY    | TOTAL  |         |
|----------|--------|---------|---------|---------|--------|---------|
|          | SQM    | SQFT    | SQM     | SQFT    | SQM    | SQFT    |
| 703      | 532.38 | 5730.49 | 232.62  | 2503.90 | 765.00 | 8234.39 |