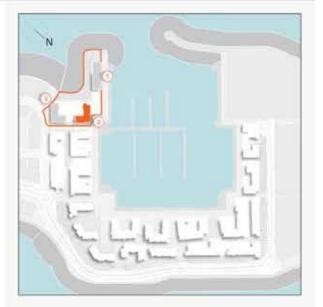

# **MASTER PLAN**

#### **LEGEND**

- C LA CÔTE
- R LA RIVE
- LE PONT
- V LA VOILE
- S LA SIRÈNE
- **C** LE CIEL
- H HOTELS
- ▲ LA MER & PDLM ENTRIES
- 1 BEACH
- 2 MARINA
- 3 SUR LA MER
- 4 LAGUNA WATER PARK

- 5 LA MER BEACH
- 6 RESTAURANTS & RETAIL
- 7 DUBAI MARINE RESORT
- 8 PALM STRIP MALL
- 9 JUMEIRAH MOSQUE
- **10** JUMEIRAH CENTRE
- 11 THE VILLAGE MALL
- **12** JUMEIRAH PLAZA
- 13 CENTURY PLAZA
- **14** JUMEIRAH BEACH CENTER
- **15** BEACH ACCESS