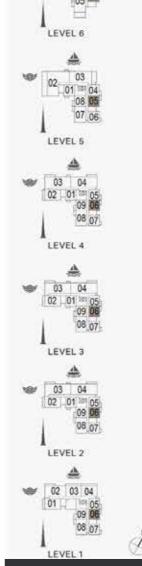

MASTER

BATHROOM 1.8s.x 3.4m

PORT DE LA MER Le Ciel

LEVEL 7

LEVEL 6

LEVEL 5

LEVEL 4

05 06 07 08 09 04 03 02 01 12 1110

LEVEL 3

LEVEL 2

04 05 06 07 03 02 01 10 09

04 05 06 07 08 03 02 01 10 09 2 BEDROOM BUILDING 1 - APARTMENT TYPE 4 LEVEL 2,3,4,5,6,7,8

|                       | BEDROOM 2<br>3 8th X 3 2th |      |         |
|-----------------------|----------------------------|------|---------|
| BALCONY<br>4.2m X1.5m |                            | - 10 | Sandani |