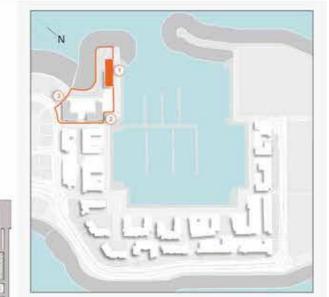

# **MASTER PLAN**

#### **LEGEND**

- C LA CÔTE
- R LA RIVE
- LE PONT
- V LA VOILE
- S LA SIRÈNE
- **C** LE CIEL
- H HOTELS
- ▲ LA MER & PDLM ENTRIES
- 1 BEACH
- 2 MARINA
- 3 SUR LA MER
- 4 LAGUNA WATER PARK

- 5 LA MER BEACH
- 6 RESTAURANTS & RETAIL
- 7 DUBAI MARINE RESORT
- 8 PALM STRIP MALL
- 9 JUMEIRAH MOSQUE
- **10** JUMEIRAH CENTRE
- 11 THE VILLAGE MALL
- **12** JUMEIRAH PLAZA
- 13 CENTURY PLAZA
- **14** JUMEIRAH BEACH CENTER
- **15** BEACH ACCESS