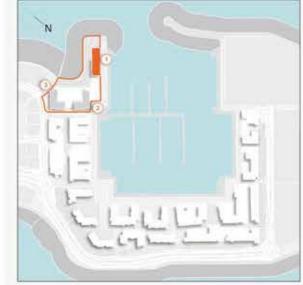

# **MASTER PLAN**

#### **LEGEND**

- C LA CÔTE
- R LA RIVE
- LE PONT
- V LA VOILE
- S LA SIRÈNE
- **C** LE CIEL
- H HOTELS
- ▲ LA MER & PDLM ENTRIES
- 1 BEACH
- 2 MARINA
- 3 SUR LA MER
- 4 LAGUNA WATER PARK

- 5 LA MER BEACH
- 6 RESTAURANTS & RETAIL
- 7 DUBAI MARINE RESORT
- 8 PALM STRIP MALL
- 9 JUMEIRAH MOSQUE
- **10** JUMEIRAH CENTRE
- 11 THE VILLAGE MALL
- **12** JUMEIRAH PLAZA
- 13 CENTURY PLAZA
- **14** JUMEIRAH BEACH CENTER
- **15** BEACH ACCESS