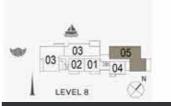

#### PORT DE LA MER Le Ciel

| UNIT NO. |     | 10000 | JITE<br>REA | BALCONY<br>AREA |              | TOTAL<br>AREA |       |       |        |
|----------|-----|-------|-------------|-----------------|--------------|---------------|-------|-------|--------|
|          |     | SQM   | SQFT        | SQM             | SQFT         | SQM           | SQFT  |       |        |
| 109      | 209 | 309   | 68.90       | 68.90 7         | 68.90 741.63 | 6.99          | 75.24 | 75.89 | 816.87 |
| 409      | 508 |       |             |                 | /41.03       |               |       |       |        |