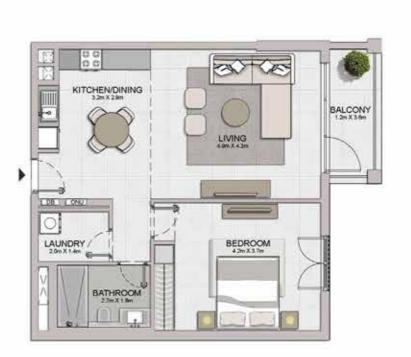

TERRACE 1.2m X 3.6m

BEDROOM 4.2m X 3.7m

LIVING 49m X 44m

3

BATHROOM

KITCHEN/DINING

LAUNDRY 6-