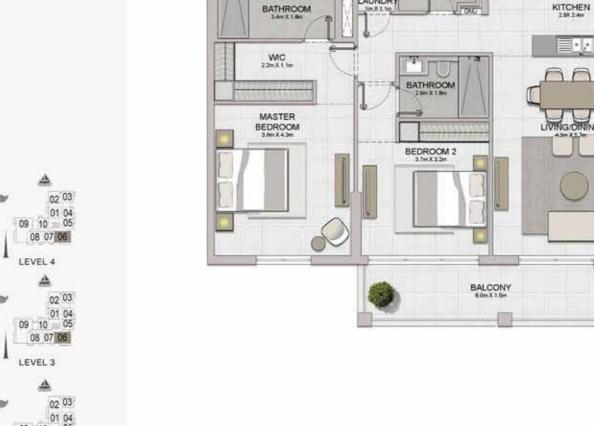

PORT DE LA MER Le Ciel

1 BEDROOM BUILDING 1 APARTMENT TYPE 1 LEVEL 1,2,3,4

| 1   | JNIT NO | į.    | 100    | JITE<br>REA  | BALCONY<br>AREA |          | TOTAL<br>AREA |        |
|-----|---------|-------|--------|--------------|-----------------|----------|---------------|--------|
|     |         | SQM   | SQFT   | SQM          | SQFT            | SQM SQFT |               |        |
| 103 | 203     | 303   | 68.95  | CO OF 749 47 |                 | 70.04    | 75.94 817     | 817.41 |
| 403 |         | 00.90 | 742.17 | 6.99         | 75.24           | 75.94    | 017.43        |        |