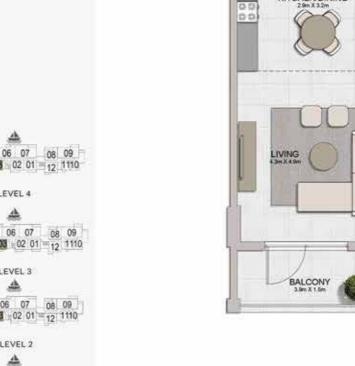

PORT DE LA MER Le Ciel

1 BEDROOM BUILDING 1 APARTMENT TYPE 1 LEVEL 1,2,3,4

| 1   | JNIT NO | į.    | 100    | JITE<br>REA  | BALCONY<br>AREA |          | TOTAL<br>AREA |        |
|-----|---------|-------|--------|--------------|-----------------|----------|---------------|--------|
|     |         | SQM   | SQFT   | SQM          | SQFT            | SQM SQFT |               |        |
| 103 | 203     | 303   | 68.95  | CO OF 749 47 |                 | 70.04    | 75.94 817     | 817.41 |
| 403 |         | 00.90 | 742.17 | 6.99         | 75.24           | 75.94    | 017.43        |        |