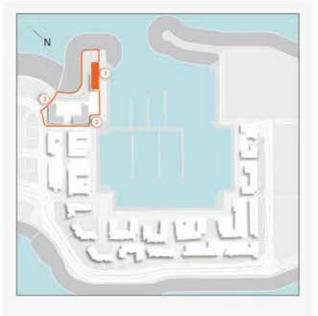

PORT DE LA MER Le Ciel

1 BEDROOM BUILDING 1 APARTMENT TYPE 1 LEVEL 1,2,3,4

| 1   | JNIT NO | į.    | 100    | JITE<br>REA  | BALCONY<br>AREA |          | TOTAL<br>AREA |        |
|-----|---------|-------|--------|--------------|-----------------|----------|---------------|--------|
|     |         | SQM   | SQFT   | SQM          | SQFT            | SQM SQFT |               |        |
| 103 | 203     | 303   | 68.95  | CO OF 749 47 |                 | 70.04    | 75.94 817     | 817.41 |
| 403 |         | 00.90 | 742.17 | 6.99         | 75.24           | 75.94    | 017.43        |        |