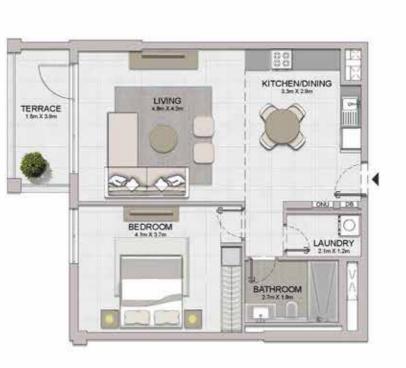

PORT DE LA MER Le Ciel

1 BEDROOM BUILDING 1 APARTMENT TYPE 1 LEVEL 1,2,3,4

| 1   | JNIT NO | į.    | 100    | JITE<br>REA  | BALCONY<br>AREA |          | TOTAL<br>AREA |        |
|-----|---------|-------|--------|--------------|-----------------|----------|---------------|--------|
|     |         | SQM   | SQFT   | SQM          | SQFT            | SQM SQFT |               |        |
| 103 | 203     | 303   | 68.95  | CO OF 749 47 |                 | 70.04    | 75.94 817     | 817.41 |
| 403 |         | 00.90 | 742.17 | 6.99         | 75.24           | 75.94    | 017.43        |        |

TERRACE 1.2m X 3.6m

BEDROOM 4.2m X 3.7m

LIVING 49m X 44m

3

BATHROOM

KITCHEN/DINING

LAUNDRY 6-