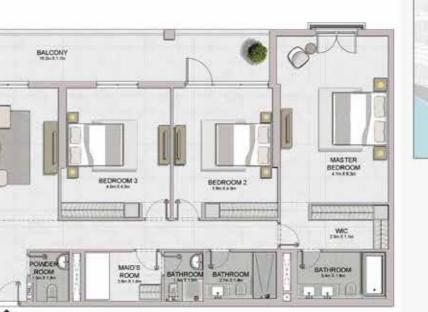

LEVEL 1

| 100               |                                                                                                                                                                                                                                                                                                                                                                                                                                                                                                                                                                                                                                                                                                                                                                                                                                                                                                                                                                                                                                                                                                                                                                                                                                                                                                                                                                                                                                                                                                                                                                                                                                                                                                                                                                                                                                                                                                                                                                                                                                                                                                                                | W              |        | BALCONY<br>EWALIN           |        |
|-------------------|--------------------------------------------------------------------------------------------------------------------------------------------------------------------------------------------------------------------------------------------------------------------------------------------------------------------------------------------------------------------------------------------------------------------------------------------------------------------------------------------------------------------------------------------------------------------------------------------------------------------------------------------------------------------------------------------------------------------------------------------------------------------------------------------------------------------------------------------------------------------------------------------------------------------------------------------------------------------------------------------------------------------------------------------------------------------------------------------------------------------------------------------------------------------------------------------------------------------------------------------------------------------------------------------------------------------------------------------------------------------------------------------------------------------------------------------------------------------------------------------------------------------------------------------------------------------------------------------------------------------------------------------------------------------------------------------------------------------------------------------------------------------------------------------------------------------------------------------------------------------------------------------------------------------------------------------------------------------------------------------------------------------------------------------------------------------------------------------------------------------------------|----------------|--------|-----------------------------|--------|
| MASTER            | BEDROOM 2<br>400 X 4.60                                                                                                                                                                                                                                                                                                                                                                                                                                                                                                                                                                                                                                                                                                                                                                                                                                                                                                                                                                                                                                                                                                                                                                                                                                                                                                                                                                                                                                                                                                                                                                                                                                                                                                                                                                                                                                                                                                                                                                                                                                                                                                        | SEDROOM 3      |        | Elvingidining<br>Size 44,98 |        |
| BEDROOM IN STAN   | SATISSICOM IN A STATE OF THE ST | SATHROOM       |        |                             |        |
| BATHROOM BATHROOM | STORE BATHROOD STORE                                                                                                                                                                                                                                                                                                                                                                                                                                                                                                                                                                                                                                                                                                                                                                                                                                                                                                                                                                                                                                                                                                                                                                                                                                                                                                                                                                                                                                                                                                                                                                                                                                                                                                                                                                                                                                                                                                                                                                                                                                                                                                           | MAID'S<br>ROOM | POWGER | KITCHEN<br>MARKET TO        | LAUNDE |