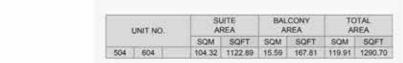

#### PORT DE LA MER Le Ciel

LEVEL 2

| UNIT NO. |     | 0.20   | ITE<br>REA | BALCONY<br>AREA |        | TOTAL  |         |
|----------|-----|--------|------------|-----------------|--------|--------|---------|
|          |     | SQM    | SQFT       | SQM             | SQFT   | SQM    | SQFT    |
| 101      | 202 | 105.87 | 1139.58    | 13.97           | 150.37 | 119.84 | 1289.95 |
| 302      | 402 | 105.88 | 1139.68    | 13.97           | 150.37 | 119.85 | 1290.05 |