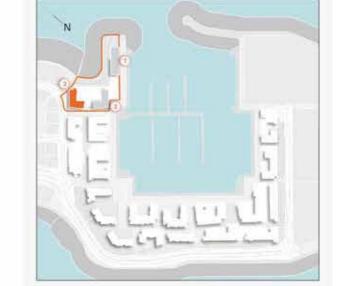

# **MASTER PLAN**

#### **LEGEND**

- C LA CÔTE
- R LA RIVE
- LE PONT
- V LA VOILE
- S LA SIRÈNE
- **C** LE CIEL
- H HOTELS
- ▲ LA MER & PDLM ENTRIES
- 1 BEACH
- 2 MARINA
- 3 SUR LA MER
- 4 LAGUNA WATER PARK

- 5 LA MER BEACH
- 6 RESTAURANTS & RETAIL
- 7 DUBAI MARINE RESORT
- 8 PALM STRIP MALL
- 9 JUMEIRAH MOSQUE
- **10** JUMEIRAH CENTRE
- 11 THE VILLAGE MALL
- **12** JUMEIRAH PLAZA
- 13 CENTURY PLAZA
- **14** JUMEIRAH BEACH CENTER
- **15** BEACH ACCESS