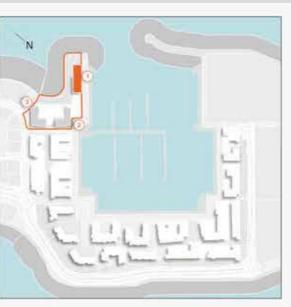

# **MASTER PLAN**

#### **LEGEND**

- C LA CÔTE
- R LA RIVE
- LE PONT
- V LA VOILE
- S LA SIRÈNE
- **C** LE CIEL
- H HOTELS
- ▲ LA MER & PDLM ENTRIES
- 1 BEACH
- 2 MARINA
- 3 SUR LA MER
- 4 LAGUNA WATER PARK

- 5 LA MER BEACH
- 6 RESTAURANTS & RETAIL
- 7 DUBAI MARINE RESORT
- 8 PALM STRIP MALL
- 9 JUMEIRAH MOSQUE
- **10** JUMEIRAH CENTRE
- 11 THE VILLAGE MALL
- **12** JUMEIRAH PLAZA
- 13 CENTURY PLAZA
- **14** JUMEIRAH BEACH CENTER
- **15** BEACH ACCESS