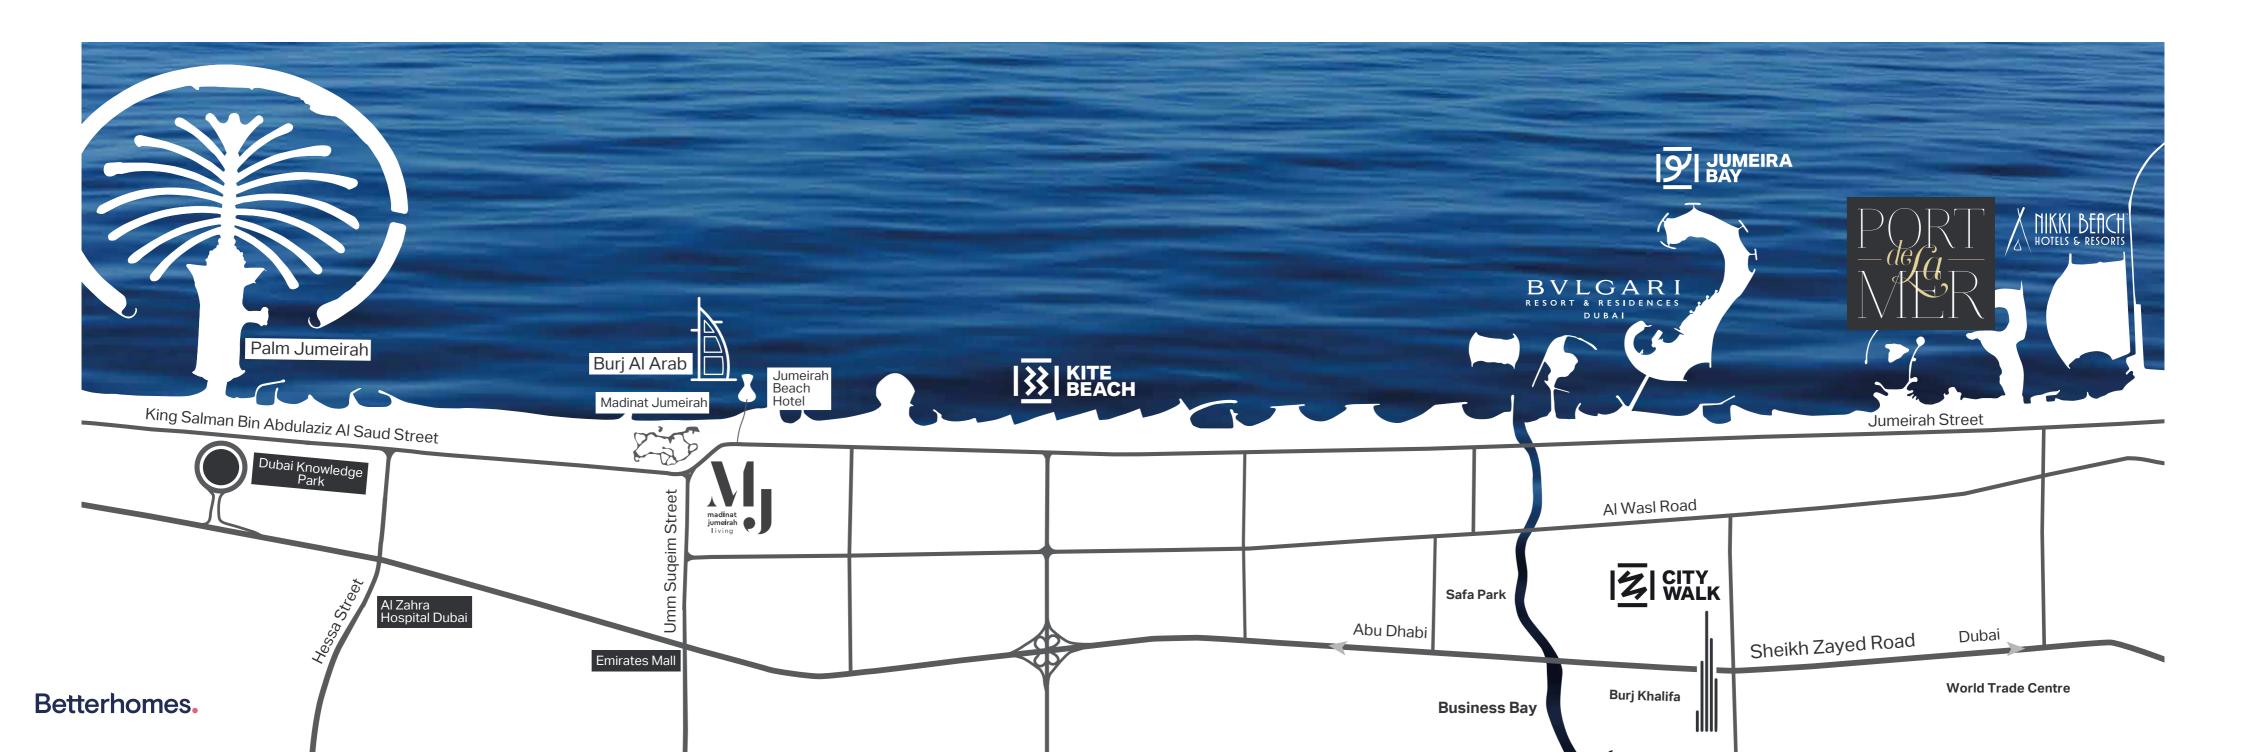

# CONNECTIVITY

Port de La Mer is easily accessible from all major road links. Located within La Mer and only minutes away from City Walk, this seaside destination has everything one could desire within close vicinity. Dubai International Airport is only a short drive away, and for those who enjoy the glitz and glamour of the city, shopping, leisure and dining experiences are also at your doorstep.

5 minutes to La Mer

5 minutes

to Dubai International Airport

10 minutes to Downtown Dubai

45 minutes

to Al Maktoum International Airport

10 minutes to City Walk