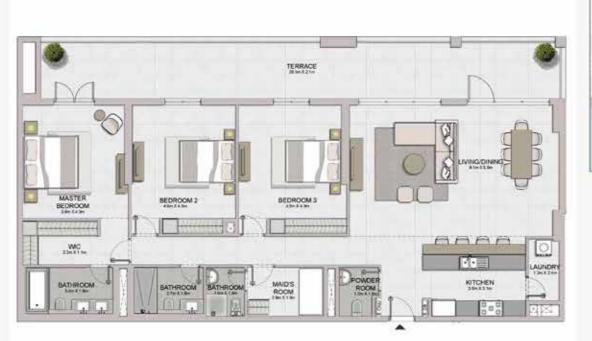

#### PORT DE LA MER Le Ciel

LEVEL 4

LEVEL 3

LEVEL 2

3 BEDROOM **BUILDING 1** 

APARTMENT TYPE 5 LEVEL 2,3,4

PORT DE LA MER Le Ciel

3 BEDROOM BUILDING 1 APARTMENT TYPE 5A - LEVEL 1

| UNIT NO. | SUITE  |         | BALCONY |        | TOTAL  |        |
|----------|--------|---------|---------|--------|--------|--------|
|          | SQM    | SQFT    | SQM     | SQFT   | SQM    | SQFT   |
| 109      | 173.38 | 1866.25 | 47.02   | 506.12 | 220.40 | 2372.3 |