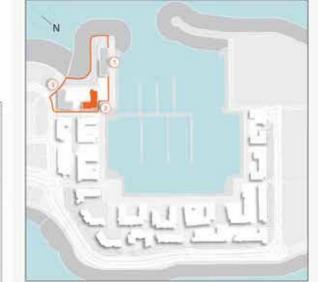

# **MASTER PLAN**

#### **LEGEND**

- C LA CÔTE
- R LA RIVE
- LE PONT
- V LA VOILE
- S LA SIRÈNE
- **C** LE CIEL
- H HOTELS
- ▲ LA MER & PDLM ENTRIES
- 1 BEACH
- 2 MARINA
- 3 SUR LA MER
- 4 LAGUNA WATER PARK

- 5 LA MER BEACH
- 6 RESTAURANTS & RETAIL
- 7 DUBAI MARINE RESORT
- 8 PALM STRIP MALL
- 9 JUMEIRAH MOSQUE
- **10** JUMEIRAH CENTRE
- 11 THE VILLAGE MALL
- **12** JUMEIRAH PLAZA
- 13 CENTURY PLAZA
- **14** JUMEIRAH BEACH CENTER
- **15** BEACH ACCESS