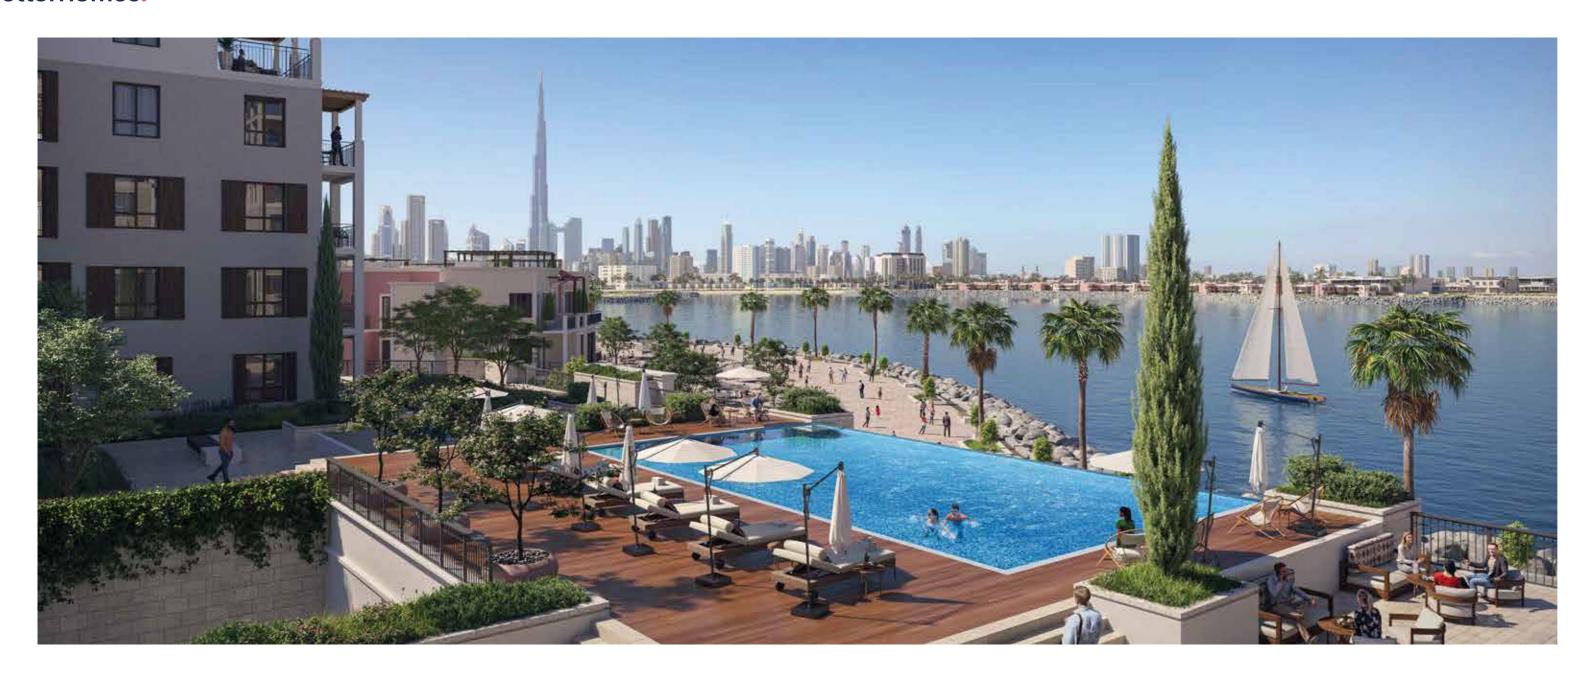

# PORT DE LA MER

Inspired by the charm of the Mediterranean, Port de La Mer offers panoramic views of the open water and Dubai skyline. The residences blend vintage architecture and contemporary interior design while being surrounded by coastal waters, offering a vibrant yet laid-back seaside life.

# **AMENITIES**

Port de La Mer boasts premium amenities in stunning settings. Its bridges connect the different spaces together, from bustling piazzas to its inviting open spaces, all of which surround its central podium. Restaurants, hotels and retail outlets along the waterfront further infuse energy and vitality into life at Port de La Mer. Visitors and residents here can indulge in:

190+ Berth Marina and Yacht Club

5-Star Hospitality Experiences

Magnificent Swimming Pools

Seaside and Marina Promenades

Private Landscaped Terraces

Cafés and Restaurants

Beach Access

Private Facilities and Amenities