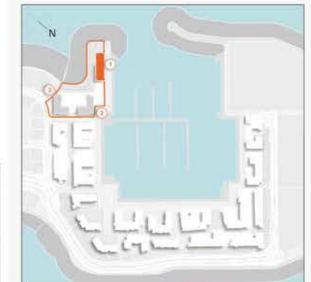

# **MASTER PLAN**

#### **LEGEND**

- C LA CÔTE
- R LA RIVE
- LE PONT
- V LA VOILE
- S LA SIRÈNE
- **C** LE CIEL
- H HOTELS
- ▲ LA MER & PDLM ENTRIES
- 1 BEACH
- 2 MARINA
- 3 SUR LA MER
- 4 LAGUNA WATER PARK

- 5 LA MER BEACH
- 6 RESTAURANTS & RETAIL
- 7 DUBAI MARINE RESORT
- 8 PALM STRIP MALL
- 9 JUMEIRAH MOSQUE
- **10** JUMEIRAH CENTRE
- 11 THE VILLAGE MALL
- **12** JUMEIRAH PLAZA
- 13 CENTURY PLAZA
- **14** JUMEIRAH BEACH CENTER
- **15** BEACH ACCESS