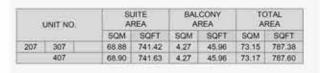

PORT DE LA MER Le Ciel

1 BEDROOM

APARTMENT TYPE 3

| UNIT NO. |     |     |       | JITE<br>REA | BALCONY<br>AREA |       | TOTAL<br>AREA |        |
|----------|-----|-----|-------|-------------|-----------------|-------|---------------|--------|
|          |     | SQM | SQFT  | SQM         | SQFT            | SQM   | SQFT          |        |
| 107      | 207 | 307 | 68.84 | 740.99      | 1.27            | 45.96 | 73.11         | 786.95 |
| 407      | 506 |     | 00.04 | 740,98      | 7.41            | 40.90 | 10.11         | 760.80 |