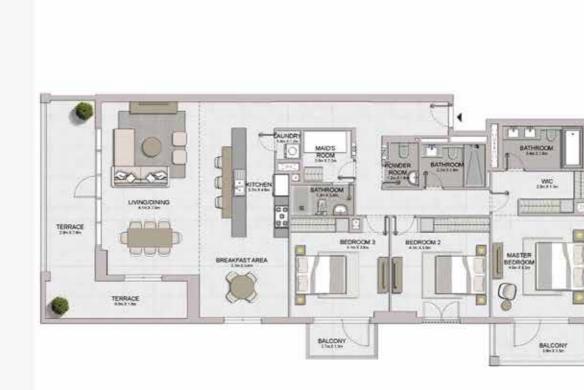

#### PORT DE LA MER Le Ciel

LEVEL 5

2 BEDROOM BUILDING 1 APARTMENT TYPE 8 LEVEL 5,6

PORT DE LA MER Le Ciel

3 BEDROOM BUILDING 1 APARTMENT TYPE 1
- LEVEL 2

| SUITE BALCONY TOTAL UNIT NO AREA AREA AREA     | UNIT NO      |
|------------------------------------------------|--------------|
| SQM SQFT SQM SQFT SQM SQFT                     | 37.000.00.00 |
| 204 179.84 1935.78 27.58 296.87 207.42 2232.65 | 204          |