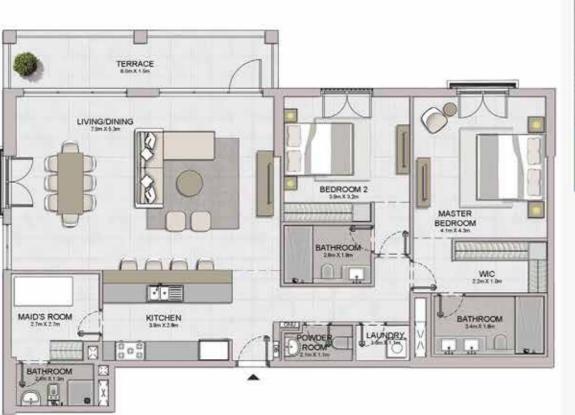

#### PORT DE LA MER Le Ciel

1 BEDROOM APARTMENT TYPE 1
BUILDING 2 - LEVEL 1, 2, 3, 4, 5, 6

| UNIT NO. |            | SUITE |       | BALCONY<br>AREA |      | TOTAL<br>AREA |       |        |
|----------|------------|-------|-------|-----------------|------|---------------|-------|--------|
|          |            |       | SQM   | SQFT            | SQM  | SQFT          | SQM   | SQFT   |
| 105      | 205<br>405 | 305   | 69.03 | 743.03          | 5.41 | 58.23         | 74.44 | 801.27 |
|          | 504        |       | 69.20 | 744.86          | 5.41 | 58.23         | 74.61 | 803.10 |
|          | 603        |       | 69.15 | 744.32          | 5.41 | 58.23         | 74.56 | 802.56 |

Disclaimer: Plans, details and unit orientation included are indicative only and are subject to change by the developer/seller at its sole discretion without notice and/or liability. All images, including features, finishes, furnishings, view and scale are illustrative only. Final areas, orientation, dimensions, layout and materials may differ from those stated.

TERRACE 1.2m X 3.6m

BEDROOM 4.2m X 3.7m

LIVING 49m X 44m

3

BATHROOM

KITCHEN/DINING

LAUNDRY 6-