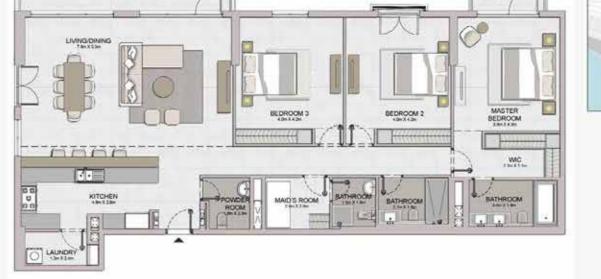

LEVEL 1

| 100               |                                                                                                                                                                                                                                                                                                                                                                                                                                                                                                                                                                                                                                                                                                                                                                                                                                                                                                                                                                                                                                                                                                                                                                                                                                                                                                                                                                                                                                                                                                                                                                                                                                                                                                                                                                                                                                                                                                                                                                                                                                                                                                                                | W              |        | BALCONY<br>EWALIN           |        |
|-------------------|--------------------------------------------------------------------------------------------------------------------------------------------------------------------------------------------------------------------------------------------------------------------------------------------------------------------------------------------------------------------------------------------------------------------------------------------------------------------------------------------------------------------------------------------------------------------------------------------------------------------------------------------------------------------------------------------------------------------------------------------------------------------------------------------------------------------------------------------------------------------------------------------------------------------------------------------------------------------------------------------------------------------------------------------------------------------------------------------------------------------------------------------------------------------------------------------------------------------------------------------------------------------------------------------------------------------------------------------------------------------------------------------------------------------------------------------------------------------------------------------------------------------------------------------------------------------------------------------------------------------------------------------------------------------------------------------------------------------------------------------------------------------------------------------------------------------------------------------------------------------------------------------------------------------------------------------------------------------------------------------------------------------------------------------------------------------------------------------------------------------------------|----------------|--------|-----------------------------|--------|
| MASTER            | BEDROOM 2<br>400 X 4.60                                                                                                                                                                                                                                                                                                                                                                                                                                                                                                                                                                                                                                                                                                                                                                                                                                                                                                                                                                                                                                                                                                                                                                                                                                                                                                                                                                                                                                                                                                                                                                                                                                                                                                                                                                                                                                                                                                                                                                                                                                                                                                        | SEDROOM 3      |        | Elvingidining<br>Size 44,98 |        |
| BEDROOM IN STAN   | SATISSICOM IN A STATE OF THE ST | SATHROOM       |        |                             |        |
| BATHROOM BATHROOM | STORE BATHROOD STORE                                                                                                                                                                                                                                                                                                                                                                                                                                                                                                                                                                                                                                                                                                                                                                                                                                                                                                                                                                                                                                                                                                                                                                                                                                                                                                                                                                                                                                                                                                                                                                                                                                                                                                                                                                                                                                                                                                                                                                                                                                                                                                           | MAID'S<br>ROOM | POWGER | KITCHEN<br>MARKET TO        | LAUNDE |