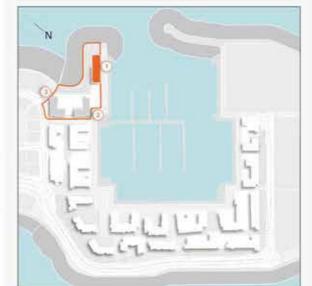

# **MASTER PLAN**

#### **LEGEND**

- C LA CÔTE
- R LA RIVE
- LE PONT
- V LA VOILE
- S LA SIRÈNE
- **C** LE CIEL
- H HOTELS
- ▲ LA MER & PDLM ENTRIES
- 1 BEACH
- 2 MARINA
- 3 SUR LA MER
- 4 LAGUNA WATER PARK

- 5 LA MER BEACH
- 6 RESTAURANTS & RETAIL
- 7 DUBAI MARINE RESORT
- 8 PALM STRIP MALL
- 9 JUMEIRAH MOSQUE
- **10** JUMEIRAH CENTRE
- 11 THE VILLAGE MALL
- **12** JUMEIRAH PLAZA
- 13 CENTURY PLAZA
- **14** JUMEIRAH BEACH CENTER
- **15** BEACH ACCESS