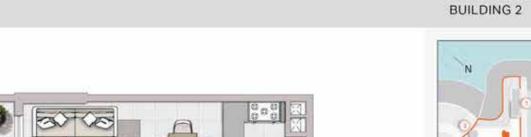

#### PORT DE LA MER Le Ciel

1 BEDROOM APARTMENT TYPE 1
BUILDING 2 - LEVEL 1, 2, 3, 4, 5, 6

| UNIT NO. |            | SUITE |       | BALCONY<br>AREA |      | TOTAL<br>AREA |       |        |
|----------|------------|-------|-------|-----------------|------|---------------|-------|--------|
|          |            |       | SQM   | SQFT            | SQM  | SQFT          | SQM   | SQFT   |
| 105      | 205<br>405 | 305   | 69.03 | 743.03          | 5.41 | 58.23         | 74.44 | 801.27 |
|          | 504        |       | 69.20 | 744.86          | 5.41 | 58.23         | 74.61 | 803.10 |
|          | 603        |       | 69.15 | 744.32          | 5.41 | 58.23         | 74.56 | 802.56 |