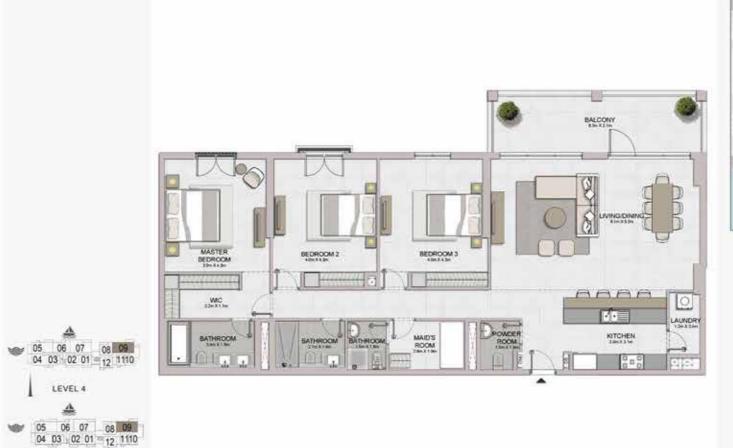

PORT DE LA MER Le Ciel

04 05 06 07 03 02 01 10 09

04 05 06 07 08 03 02 01 10 09

05 06 07 08 09 04 03 02 01 12 1110

LEVEL 6

LEVEL 5

LEVEL 4

05 06 07 08 09 04 03 02 01 × 12 110

MASTER

BATHROOM 1.8s.x 3.4m

PORT DE LA MER Le Ciel

LEVEL 7

LEVEL 6

LEVEL 5

LEVEL 4

05 06 07 08 09 04 03 02 01 12 1110

| UNIT NO. | SUITE  |         | BALCONY |        | TOTAL  |        |
|----------|--------|---------|---------|--------|--------|--------|
|          | SQM    | SQFT    | SQM     | SQFT   | SQM    | SQFT   |
| 109      | 173.38 | 1866.25 | 47.02   | 506.12 | 220.40 | 2372.3 |