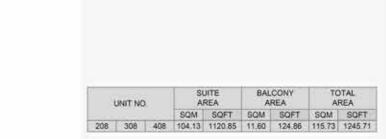

PORT DE LA MER Le Ciel

2 BEDROOM BUILDING 1 -

APARTMENT TYPE 2 LEVEL 1,2,3,4,5,6,7,8

| - 10        | JNIT NO | iii    | St.     | SUITE |        | BALCONY |         | REA |
|-------------|---------|--------|---------|-------|--------|---------|---------|-----|
|             |         | SQM    | SQFT    | SQM   | SQFT   | SQM     | SQFT    |     |
| 102         | 202     | 302    | 100000  |       |        | 17777   | 1000000 |     |
| 402 502 602 |         | 104.05 | 1119.98 | 13.97 | 150.37 | 115.02  | 1270.38 |     |
|             | 702     |        |         |       |        |         | 1       |     |
| 802         |         | 104.00 | 1119.45 | 13.97 | 150.37 | 117.97  | 1269.83 |     |