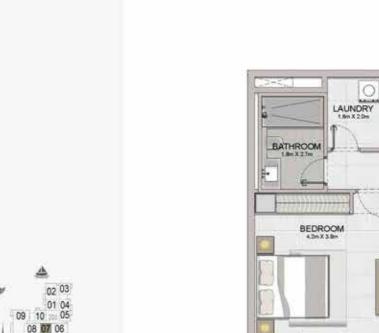

KITCHEN/DINING 3.2m X 2.9m

LAUNDRY 2.0m X 1.4m

CNU | DB

PORT DE LA MER Le Ciel

LEVEL 5

LEVEL 4

1 BEDROOM BUILDING 2

APARTMENT TYPE 5