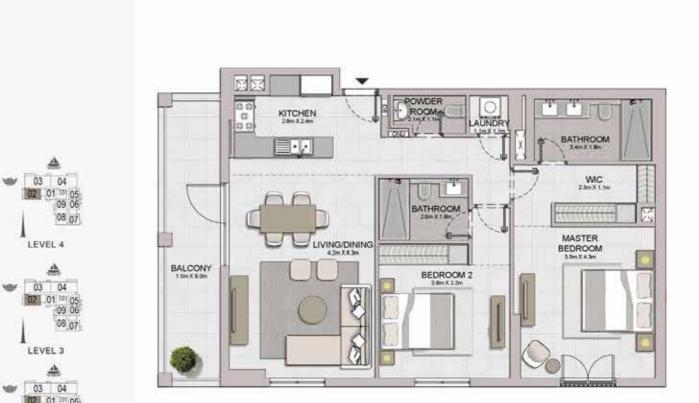

#### PORT DE LA MER Le Ciel

1 BEDROOM APARTMENT TYPE 1
BUILDING 2 - LEVEL 1, 2, 3, 4, 5, 6

| UNIT NO. |            | SUITE |       | BALCONY<br>AREA |      | TOTAL<br>AREA |       |        |
|----------|------------|-------|-------|-----------------|------|---------------|-------|--------|
|          |            |       | SQM   | SQFT            | SQM  | SQFT          | SQM   | SQFT   |
| 105      | 205<br>405 | 305   | 69.03 | 743.03          | 5.41 | 58.23         | 74.44 | 801.27 |
|          | 504        |       | 69.20 | 744.86          | 5.41 | 58.23         | 74.61 | 803.10 |
|          | 603        |       | 69.15 | 744.32          | 5.41 | 58.23         | 74.56 | 802.56 |