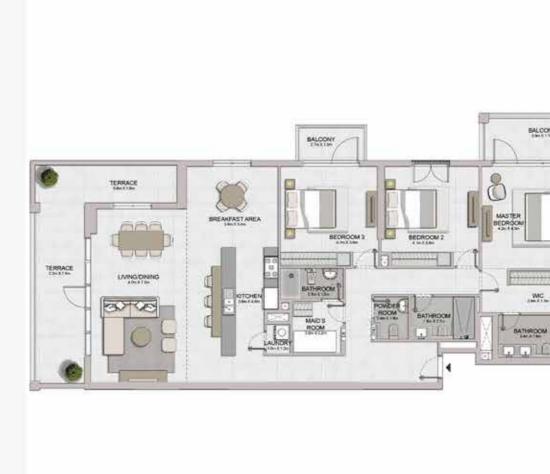

LEVEL 1

| 100               |                                                                                                                                                                                                                                                                                                                                                                                                                                                                                                                                                                                                                                                                                                                                                                                                                                                                                                                                                                                                                                                                                                                                                                                                                                                                                                                                                                                                                                                                                                                                                                                                                                                                                                                                                                                                                                                                                                                                                                                                                                                                                                                                | W              |        | BALCONY<br>EWALIN           |        |
|-------------------|--------------------------------------------------------------------------------------------------------------------------------------------------------------------------------------------------------------------------------------------------------------------------------------------------------------------------------------------------------------------------------------------------------------------------------------------------------------------------------------------------------------------------------------------------------------------------------------------------------------------------------------------------------------------------------------------------------------------------------------------------------------------------------------------------------------------------------------------------------------------------------------------------------------------------------------------------------------------------------------------------------------------------------------------------------------------------------------------------------------------------------------------------------------------------------------------------------------------------------------------------------------------------------------------------------------------------------------------------------------------------------------------------------------------------------------------------------------------------------------------------------------------------------------------------------------------------------------------------------------------------------------------------------------------------------------------------------------------------------------------------------------------------------------------------------------------------------------------------------------------------------------------------------------------------------------------------------------------------------------------------------------------------------------------------------------------------------------------------------------------------------|----------------|--------|-----------------------------|--------|
| MASTER            | BEDROOM 2<br>400 X 4.60                                                                                                                                                                                                                                                                                                                                                                                                                                                                                                                                                                                                                                                                                                                                                                                                                                                                                                                                                                                                                                                                                                                                                                                                                                                                                                                                                                                                                                                                                                                                                                                                                                                                                                                                                                                                                                                                                                                                                                                                                                                                                                        | SEDROOM 3      |        | Elvingidining<br>Size 44,98 |        |
| BEDROOM IN STAN   | SATISSICOM IN A STATE OF THE ST | SATHROOM       |        |                             |        |
| BATHROOM BATHROOM | STORE BATHROOD STORE                                                                                                                                                                                                                                                                                                                                                                                                                                                                                                                                                                                                                                                                                                                                                                                                                                                                                                                                                                                                                                                                                                                                                                                                                                                                                                                                                                                                                                                                                                                                                                                                                                                                                                                                                                                                                                                                                                                                                                                                                                                                                                           | MAID'S<br>ROOM | POWGER | KITCHEN<br>MARKET TO        | LAUNDE |

|     | JNIT NO |        |         | SUITE   |        | BALCONY |         | TOTAL   |  |
|-----|---------|--------|---------|---------|--------|---------|---------|---------|--|
|     |         |        | SQM     | SQFT    | SQM    | SQFT    | SQM     | SQFT    |  |
| 107 |         | 199.72 | 2149.77 | 15.93   | 171.47 | 215.65  | 2321,24 |         |  |
| 207 | 307     | 407    | 199.81  | 2150.74 | 15.93  | 171.47  | 215.74  | ****    |  |
| 506 | 606     |        |         |         |        |         |         | 2322.21 |  |