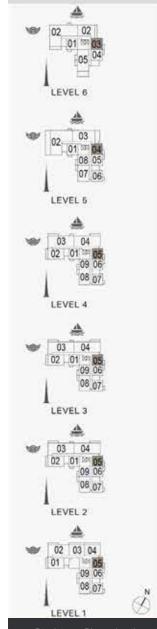

PORT DE LA MER Le Ciel

1 BEDROOM BUILDING 1 APARTMENT TYPE 1 LEVEL 1,2,3,4

| 1   | JNIT NO | į.    | 100    | JITE<br>REA  | BALCONY<br>AREA |          | TOTAL<br>AREA |        |
|-----|---------|-------|--------|--------------|-----------------|----------|---------------|--------|
|     |         | SQM   | SQFT   | SQM          | SQFT            | SQM SQFT |               |        |
| 103 | 203     | 303   | 68.95  | CO OF 749 47 |                 | 70.04    | 75.94 817     | 817.41 |
| 403 |         | 00.90 | 742.17 | 6.99         | 75.24           | 75.94    | 017.43        |        |

PORT DE LA MER Le Ciel

04 05 06 07 03 02 01 10 09

04 05 06 07 08 03 02 01 10 09

05 06 07 08 09 04 03 02 01 12 1110

LEVEL 6

LEVEL 5

LEVEL 4

05 06 07 08 09 04 03 02 01 × 12 110

LEVEL 3

LEVEL 2

05 06 07 08 09 04 03 x02 01 = 12 1110

1 BEDROOM BUILDING 1

APARTMENT TYPE 2 LEVEL 2,3,4,5,6

BALCONY 279 X 1.3et

| UNIT NO. |     | 100    | UITE<br>REA | BALCONY<br>AREA |      | TOTAL<br>AREA |       |        |
|----------|-----|--------|-------------|-----------------|------|---------------|-------|--------|
|          |     | SQM    | SQFT        | SQM             | SQFT | SQM           | SQFT  |        |
| 211      | 311 | 411    |             | 740.99          | 4.07 | 45.96         | 73.11 | 786.95 |
| 509      | 609 | 100000 | 68.84       |                 | 4.27 |               |       |        |