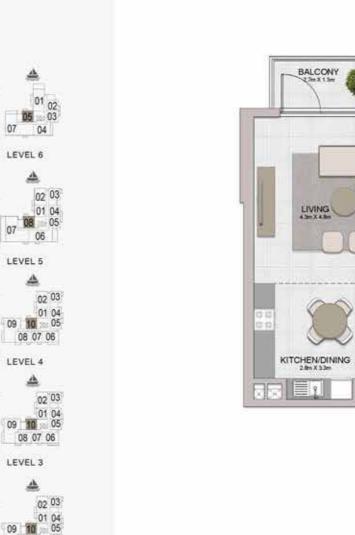

PORT DE LA MER Le Ciel

04 05 06 07 03 02 01 10 09

04 05 06 07 08 03 02 01 10 09

05 06 07 08 09 04 03 02 01 12 1110

LEVEL 6

LEVEL 5

LEVEL 4

05 06 07 08 09 04 03 02 01 × 12 110

LEVEL 3

LEVEL 2

05 06 07 08 09 04 03 x02 01 = 12 1110

1 BEDROOM BUILDING 1

APARTMENT TYPE 2 LEVEL 2,3,4,5,6

BALCONY 279 X 1.3et

| UNIT NO. |     | 100    | UITE<br>REA | BALCONY<br>AREA |      | TOTAL<br>AREA |       |        |
|----------|-----|--------|-------------|-----------------|------|---------------|-------|--------|
|          |     | SQM    | SQFT        | SQM             | SQFT | SQM           | SQFT  |        |
| 211      | 311 | 411    |             | 740.99          | 4.07 | 45.96         | 73.11 | 786.95 |
| 509      | 609 | 100000 | 68.84       |                 | 4.27 |               |       |        |