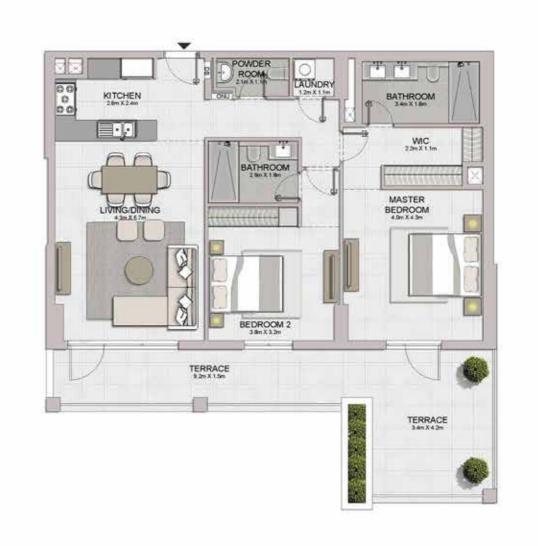

BATHROOM 2 dm X 1 Am

LAUNDRY 12m×11m

BATHROOM 3.4er.X 1.8er

WIC 2.2m X 1.1m

MASTER BEDROOM 40m X 43m

KITCHEN 28m X 2.4m

|                                   | UNIT NO |       |        | SUITE   |      | BALCONY |        | TAL<br>REA |
|-----------------------------------|---------|-------|--------|---------|------|---------|--------|------------|
|                                   |         | SQM   | SQFT   | SQM     | SQFT | SQM     | SQFT   |            |
| 212 312 412<br>510 610 706<br>804 |         | 35.7% |        | 7.000   |      | DO:     |        |            |
|                                   |         | 706   | 104,45 | 1124.29 | 7.33 | 78.90   | 111.78 | 1203.19    |
|                                   |         |       |        |         |      |         |        |            |