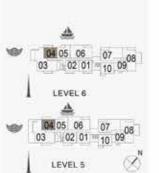

-|---------------|---------|
|     |         | SQM | SOFT   | SQM     | SQFT    | SQM SQFT |               |         |
| 210 | 310     | 410 | 124.63 | 1341.51 | 9.36    | 100.75   | 133.99        | 1442.26 |

Disclaimer: Plans, details and unit orientation included are indicative only and are subject to change by the developer/seller at its sole discretion without notice and/or liability. All images, including features, finishes, furnishings, view and scale are illustrative only. Final areas, orientation, dimensions, layout and materials may differ from those stated.

BALCONY 5.2m X 1.5m

LIVING/DINING

KITCHEN 51m X24m

#### PORT DE LA MER Le Ciel

LEVEL 4

2 BEDROOM BUILDING 1 APARTMENT TYPE 6 LEVEL 3,4







PORT DE LA MER Le Ciel

2 BEDROOM BUILDING 1 APARTMENT TYPE 7
- LEVEL 5,6







Disclaimer: Plans, details and unit orientation included are indicative only and are subject to change by the developer/seller at its sole discretion without notice and/or liability. All images, including features, finishes, furnishings, view and scale are illustrative only. Final areas, orientation, dimensions, layout and materials may differ from those stated.

MASTER

BEDROOM 4.0m X 5.7m

BATHROOM

BALCONY 80m X 1.7m

LIVING/DINING

00

KITCHEN 29m X 24m BEDROOM 2

BATHROOM 25m X 1.8m

#### PORT DE LA MER Le Ciel

LEVEL 5

2 BEDROOM BUILDING 1 APARTMENT TYPE 8 LEVEL 5,6







PORT DE LA MER Le Ciel

3 BEDROOM BUILDING 1 APARTMENT TYPE 1
- LEVEL 2



| SUITE BALCONY TOTAL UNIT NO AREA AREA AREA     | UNIT NO      |
|------------------------------------------------|--------------|
|