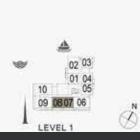

PORT DE LA MER Le Ciel

1 BEDROOM

APARTMENT TYPE 3

| UNIT NO. |     |     |       | JITE<br>REA | BALCONY<br>AREA |       | TOTAL<br>AREA |        |
|----------|-----|-----|-------|-------------|-----------------|-------|---------------|--------|
|          |     | SQM | SQFT  | SQM         | SQFT            | SQM   | SQFT          |        |
| 107      | 207 | 307 | 68.84 | 740.99      | 1.27            | 45.96 | 73.11         | 786.95 |
| 407      | 506 |     | 00.04 | 740,98      | 7.41            | 40.90 | 10.11         | 760.80 |