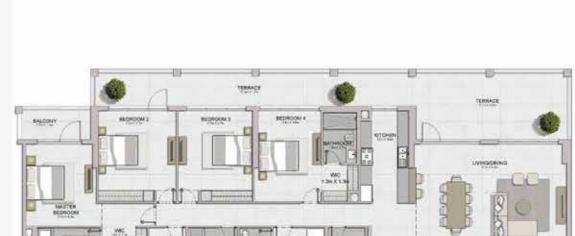

MASTER

BATHROOM 1.8s.x 3.4m

PORT DE LA MER Le Ciel

LEVEL 7

LEVEL 6

LEVEL 5

LEVEL 4

05 06 07 08 09 04 03 02 01 12 1110