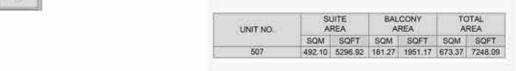

PORT DE LA MER Le Ciel

1 BEDROOM BUILDING 1 APARTMENT TYPE 1 LEVEL 1,2,3,4

| 1   | JNIT NO | į.    | 100    | JITE<br>REA  | BALCONY<br>AREA |          | TOTAL<br>AREA |        |
|-----|---------|-------|--------|--------------|-----------------|----------|---------------|--------|
|     |         | SQM   | SQFT   | SQM          | SQFT            | SQM SQFT |               |        |
| 103 | 203     | 303   | 68.95  | CO OF 749 47 |                 | 70.04    | 75.94 817     | 817.41 |
| 403 |         | 00.90 | 742.17 | 6.99         | 75.24           | 75.94    | 017.43        |        |