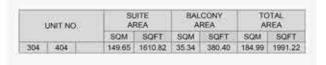

| - 0 | UNIT NO | Ø.  | 1270   | JITE<br>REA | 100000 | CONY   | 11.000 | TAL<br>REA |
|-----|---------|-----|--------|-------------|--------|--------|--------|------------|
|     |         |     | SQM    | SQFT        | SQM    | SQFT   | SQM    | SQFT       |
| 204 | 304     | 404 | 173.86 | 1871.41     | 13.97  | 150.37 | 187.83 | 2021.79    |