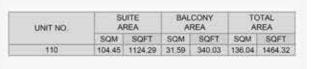

BATHROOM 2 dm X 1 Am

LAUNDRY 12m×11m

BATHROOM 3.4er.X 1.8er

WIC 2.2m X 1.1m

MASTER BEDROOM 40m X 43m

KITCHEN 28m X 2.4m

|                                   | UNIT NO |       |        | SUITE   |      | BALCONY |        | TAL<br>REA |
|-----------------------------------|---------|-------|--------|---------|------|---------|--------|------------|
|                                   |         | SQM   | SQFT   | SQM     | SQFT | SQM     | SQFT   |            |
| 212 312 412<br>510 610 706<br>804 |         | 35.7% |        | 7.000   |      | DO:     |        |            |
|                                   |         | 706   | 104,45 | 1124.29 | 7.33 | 78.90   | 111.78 | 1203.19    |
|                                   |         |       |        |         |      |         |        |            |