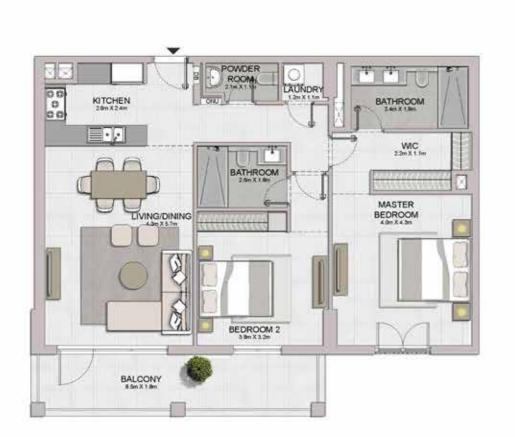

BATHROOM 2 dm X 1 Am

LAUNDRY 12m×11m

BATHROOM 3.4er.X 1.8er

WIC 2.2m X 1.1m

MASTER BEDROOM 40m X 43m

KITCHEN 28m X 2.4m

|                                   | UNIT NO |       |        | SUITE   |      | BALCONY |        | TAL<br>REA |
|-----------------------------------|---------|-------|--------|---------|------|---------|--------|------------|
|                                   |         | SQM   | SQFT   | SQM     | SQFT | SQM     | SQFT   |            |
| 212 312 412<br>510 610 706<br>804 |         | 35.7% |        | 7.000   |      | DO:     |        |            |
|                                   |         | 706   | 104,45 | 1124.29 | 7.33 | 78.90   | 111.78 | 1203.19    |
|                                   |         |       |        |         |      |         |        |            |