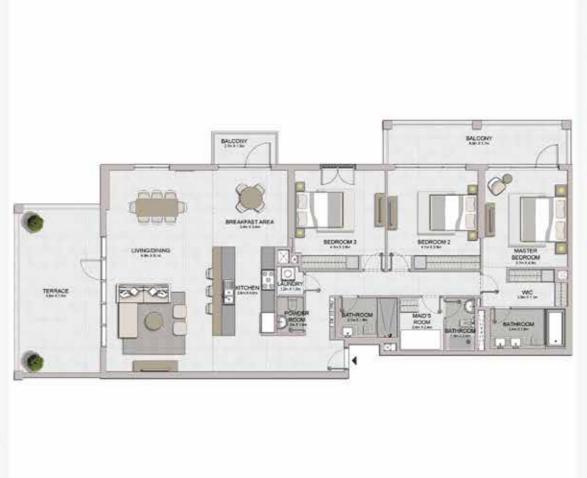

MASTER

BATHROOM 1.8s.x 3.4m

PORT DE LA MER Le Ciel

LEVEL 7

LEVEL 6

LEVEL 5

LEVEL 4

05 06 07 08 09 04 03 02 01 12 1110

BATHROOM 2 dm X 1 Am

LAUNDRY 12m×11m

BATHROOM 3.4er.X 1.8er

WIC 2.2m X 1.1m

MASTER BEDROOM 40m X 43m

KITCHEN 28m X 2.4m

|                                   | UNIT NO |       |        | SUITE   |      | BALCONY |        | TAL<br>REA |
|-----------------------------------|---------|-------|--------|---------|------|---------|--------|------------|
|                                   |         | SQM   | SQFT   | SQM     | SQFT | SQM     | SQFT   |            |
| 212 312 412<br>510 610 706<br>804 |         | 35.7% |        | 7.000   |      | DO:     |        |            |
|                                   |         | 706   | 104,45 | 1124.29 | 7.33 | 78.90   | 111.78 | 1203.19    |
|                                   |         |       |        |         |      |         |        |            |