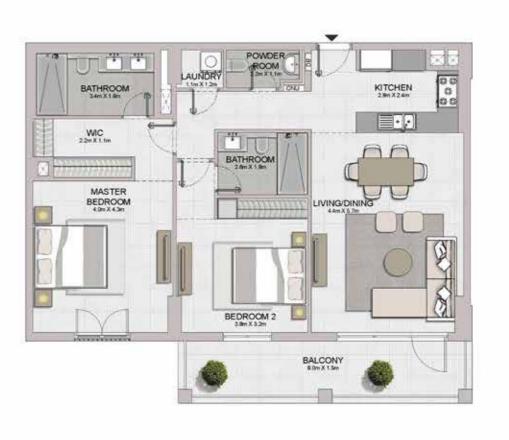

BATHROOM 2 dm X 1 Am

LAUNDRY 12m×11m

BATHROOM 3.4er.X 1.8er

WIC 2.2m X 1.1m

MASTER BEDROOM 40m X 43m

KITCHEN 28m X 2.4m

|                                   | UNIT NO |       |        | SUITE   |      | BALCONY |        | TAL<br>REA |
|-----------------------------------|---------|-------|--------|---------|------|---------|--------|------------|
|                                   |         | SQM   | SQFT   | SQM     | SQFT | SQM     | SQFT   |            |
| 212 312 412<br>510 610 706<br>804 |         | 35.7% |        | 7.000   |      | DO:     |        |            |
|                                   |         | 706   | 104,45 | 1124.29 | 7.33 | 78.90   | 111.78 | 1203.19    |
|                                   |         |       |        |         |      |         |        |            |