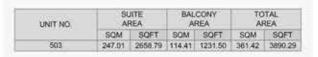

#### PORT DE LA MER Le Ciel

4 BEDROOM BUILDING 1 APARTMENT TYPE 1 LEVEL 5

PORT DE LA MER Le Ciel

4 BEDROOM BUILDING 1 APARTMENT TYPE 2 LEVEL 6

| UNIT NO | SUITE  |         | BALCONY |        | TOTAL  |         |
|---------|--------|---------|---------|--------|--------|---------|
|         | SQM    | SQFT    | SQM     | SQFT   | SQM    | SQFT    |
| 603     | 247.01 | 2658.79 | 48.72   | 524.42 | 295.73 | 3183.21 |