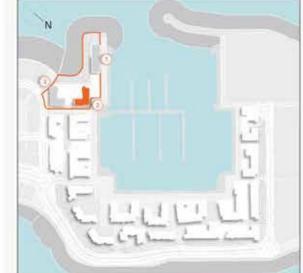

# **MASTER PLAN**

#### **LEGEND**

- C LA CÔTE
- R LA RIVE
- LE PONT
- V LA VOILE
- S LA SIRÈNE
- **C** LE CIEL
- H HOTELS
- ▲ LA MER & PDLM ENTRIES
- 1 BEACH
- 2 MARINA
- 3 SUR LA MER
- 4 LAGUNA WATER PARK

- 5 LA MER BEACH
- 6 RESTAURANTS & RETAIL
- 7 DUBAI MARINE RESORT
- 8 PALM STRIP MALL
- 9 JUMEIRAH MOSQUE
- **10** JUMEIRAH CENTRE
- 11 THE VILLAGE MALL
- **12** JUMEIRAH PLAZA
- 13 CENTURY PLAZA
- **14** JUMEIRAH BEACH CENTER
- **15** BEACH ACCESS