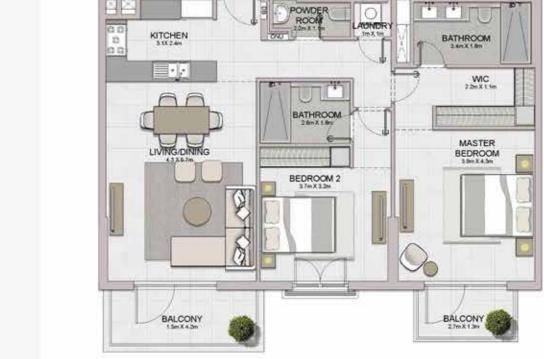

PORT DE LA MER Le Ciel

2 BEDROOM BUILDING 1 -

APARTMENT TYPE 2 LEVEL 1,2,3,4,5,6,7,8

| - 10        | JNIT NO | iii    | St.     | SUITE |        | BALCONY |         | REA |
|-------------|---------|--------|---------|-------|--------|---------|---------|-----|
|             |         | SQM    | SQFT    | SQM   | SQFT   | SQM     | SQFT    |     |
| 102         | 202     | 302    | 100000  |       |        | 17777   | 1000000 |     |
| 402 502 602 |         | 104.05 | 1119.98 | 13.97 | 150.37 | 115.02  | 1270.38 |     |
|             | 702     |        |         |       |        |         | 1       |     |
| 802         |         | 104.00 | 1119.45 | 13.97 | 150.37 | 117.97  | 1269.83 |     |