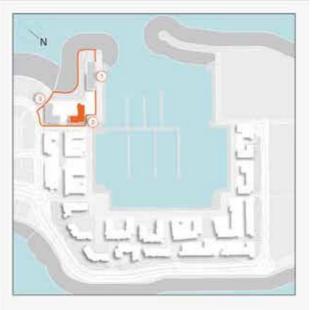

# **MASTER PLAN**

#### **LEGEND**

- C LA CÔTE
- R LA RIVE
- LE PONT
- V LA VOILE
- S LA SIRÈNE
- **C** LE CIEL
- H HOTELS
- ▲ LA MER & PDLM ENTRIES
- 1 BEACH
- 2 MARINA
- 3 SUR LA MER
- 4 LAGUNA WATER PARK

- 5 LA MER BEACH
- 6 RESTAURANTS & RETAIL
- 7 DUBAI MARINE RESORT
- 8 PALM STRIP MALL
- 9 JUMEIRAH MOSQUE
- **10** JUMEIRAH CENTRE
- 11 THE VILLAGE MALL
- **12** JUMEIRAH PLAZA
- 13 CENTURY PLAZA
- **14** JUMEIRAH BEACH CENTER
- **15** BEACH ACCESS