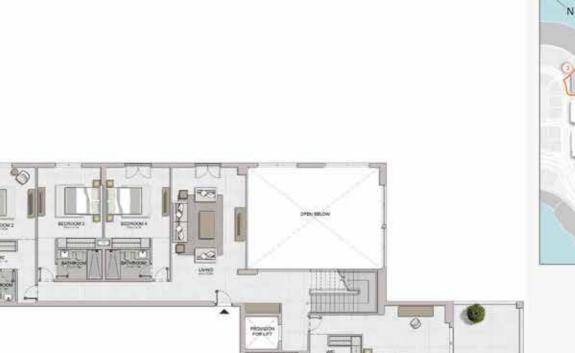

ER Le Ciel

5 BEDROOM BUILDING 1 APARTMENT TYPE 2-LL
- LEVEL 7





| UNIT NO. |        | REA     |        | CONY    | TOTAL   |         |
|----------|--------|---------|--------|---------|---------|---------|
|          | SQM    | SQFT    | SQM    | SQFT    | SQM     | SQFT    |
| 705      | 654.72 | 7047.35 | 397.25 | 4275.96 | 1051.97 | 11323.3 |

Disclaimer: Plans, details and unit orientation included are indicative only and are subject to change by the developer/seller at its sole discretion without notice and/or liability. All images, including features, finishes, furnishings, view and scale are illustrative only. Final areas, orientation, dimensions, layout and materials may differ from those stated.

#### PORT DE LA MER Le Ciel

5 BEDROOM BUILDING 1 APARTMENT TYPE 2-UL - LEVEL 8







| UNIT NO |        | REA     | C10000 | CONY    | TOTAL   |          |  |
|---------|--------|---------|--------|---------|---------|----------|--|
|         | SQM    | SQFT    | SQM    | SQFT    | SQM     | SQFT     |  |
| 705     | 654.72 | 7047.35 | 397.25 | 4275.98 | 1051.97 | 11323.31 |  |

PORT DE LA MER Le Ciel

5 BEDROOM BUILDING 1 APARTMENT TYPE 2-RF





| UNIT NO |        | JITE<br>REA | BALCONY |         | TOTAL<br>AREA |         |
|---------|--------|-------------|---------|---------|---------------|---------|
|         | SQM    | SQFT        | SQM     | SQFT    | SQM           | SQFT    |
| 705     | 654.72 | 7047.35     | 397.25  | 4275.98 | 1051.97       | 11323.3 |



#### PORT DE LA MER Le Ciel



1 BEDROOM APARTMENT TYPE 1
BUILDING 2 - LEVEL 1, 2, 3, 4, 5, 6



| U