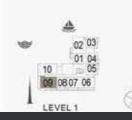

PORT DE LA MER Le Ciel

04 05 06 07 03 02 01 10 09

04 05 06 07 08 03 02 01 10 09

05 06 07 08 09 04 03 02 01 12 1110

LEVEL 6

LEVEL 5

LEVEL 4

05 06 07 08 09 04 03 02 01 × 12 110

LEVEL 3

LEVEL 2

05 06 07 08 09 04 03 x02 01 = 12 1110

1 BEDROOM BUILDING 1

APARTMENT TYPE 2 LEVEL 2,3,4,5,6

BALCONY 279 X 1.3et

| UNIT NO. |     | 100    | UITE<br>REA | BALCONY<br>AREA |      | TOTAL<br>AREA |       |        |
|----------|-----|--------|-------------|-----------------|------|---------------|-------|--------|
|          |     | SQM    | SQFT        | SQM             | SQFT | SQM           | SQFT  |        |
| 211      | 311 | 411    |             | 740.99          | 4.07 | 45.96         | 73.11 | 786.95 |
| 509      | 609 | 100000 | 68.84       |                 | 4.27 |               |       |        |