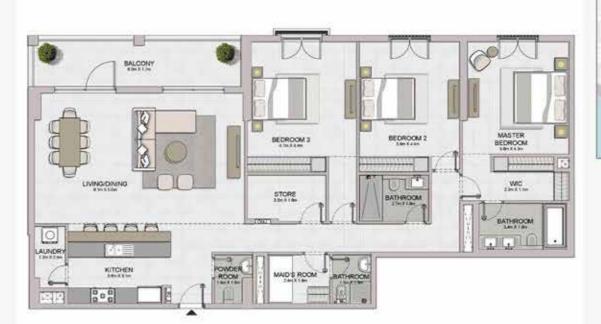

LEVEL 1

| 100               |                                                                                                                                                                                                                                                                                                                                                                                                                                                                                                                                                                                                                                                                                                                                                                                                                                                                                                                                                                                                                                                                                                                                                                                                                                                                                                                                                                                                                                                                                                                                                                                                                                                                                                                                                                                                                                                                                                                                                                                                                                                                                                                                | W              |        | BALCONY<br>EWALIN           |        |
|-------------------|--------------------------------------------------------------------------------------------------------------------------------------------------------------------------------------------------------------------------------------------------------------------------------------------------------------------------------------------------------------------------------------------------------------------------------------------------------------------------------------------------------------------------------------------------------------------------------------------------------------------------------------------------------------------------------------------------------------------------------------------------------------------------------------------------------------------------------------------------------------------------------------------------------------------------------------------------------------------------------------------------------------------------------------------------------------------------------------------------------------------------------------------------------------------------------------------------------------------------------------------------------------------------------------------------------------------------------------------------------------------------------------------------------------------------------------------------------------------------------------------------------------------------------------------------------------------------------------------------------------------------------------------------------------------------------------------------------------------------------------------------------------------------------------------------------------------------------------------------------------------------------------------------------------------------------------------------------------------------------------------------------------------------------------------------------------------------------------------------------------------------------|----------------|--------|-----------------------------|--------|
| MASTER            | BEDROOM 2<br>400 X 4.60                                                                                                                                                                                                                                                                                                                                                                                                                                                                                                                                                                                                                                                                                                                                                                                                                                                                                                                                                                                                                                                                                                                                                                                                                                                                                                                                                                                                                                                                                                                                                                                                                                                                                                                                                                                                                                                                                                                                                                                                                                                                                                        | SEDROOM 3      |        | Elvingidining<br>Size 44,98 |        |
| BEDROOM IN STAN   | SATISSICOM IN A STATE OF THE ST | SATHROOM       |        |                             |        |
| BATHROOM BATHROOM | STORE BATHROOD STORE                                                                                                                                                                                                                                                                                                                                                                                                                                                                                                                                                                                                                                                                                                                                                                                                                                                                                                                                                                                                                                                                                                                                                                                                                                                                                                                                                                                                                                                                                                                                                                                                                                                                                                                                                                                                                                                                                                                                                                                                                                                                                                           | MAID'S<br>ROOM | POWGER | KITCHEN<br>MARKET TO        | LAUNDE |

|     | JNIT NO |        |         | SUITE   |        | BALCONY |         | TOTAL   |  |
|-----|---------|--------|---------|---------|--------|---------|---------|---------|--|
|     |         |        | SQM     | SQFT    | SQM    | SQFT    | SQM     | SQFT    |  |
| 107 |         | 199.72 | 2149.77 | 15.93   | 171.47 | 215.65  | 2321,24 |         |  |
| 207 | 307     | 407    | 199.81  | 2150.74 | 15.93  | 171.47  | 215.74  | ****    |  |
| 506 | 606     |        |         |         |        |         |         | 2322.21 |  |