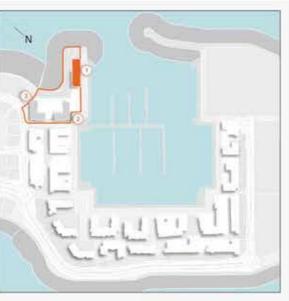

# **MASTER PLAN**

#### **LEGEND**

- C LA CÔTE
- R LA RIVE
- LE PONT
- V LA VOILE
- S LA SIRÈNE
- **C** LE CIEL
- H HOTELS
- ▲ LA MER & PDLM ENTRIES
- 1 BEACH
- 2 MARINA
- 3 SUR LA MER
- 4 LAGUNA WATER PARK

- 5 LA MER BEACH
- 6 RESTAURANTS & RETAIL
- 7 DUBAI MARINE RESORT
- 8 PALM STRIP MALL
- 9 JUMEIRAH MOSQUE
- **10** JUMEIRAH CENTRE
- 11 THE VILLAGE MALL
- **12** JUMEIRAH PLAZA
- 13 CENTURY PLAZA
- **14** JUMEIRAH BEACH CENTER
- **15** BEACH ACCESS