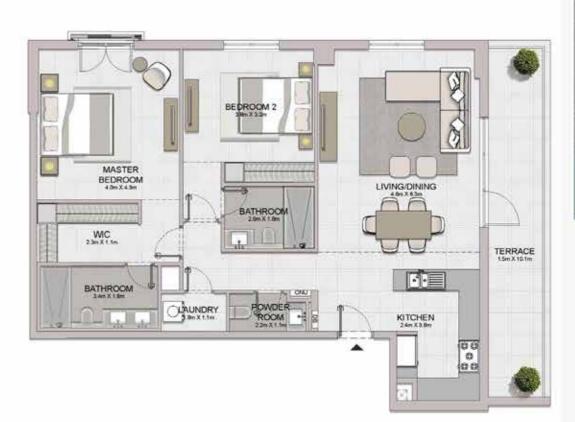

#### PORT DE LA MER Le Ciel

1 BEDROOM APARTMENT TYPE 1
BUILDING 2 - LEVEL 1, 2, 3, 4, 5, 6

| UNIT NO. |            | SUITE |       | BALCONY<br>AREA |      | TOTAL<br>AREA |       |        |
|----------|------------|-------|-------|-----------------|------|---------------|-------|--------|
|          |            |       | SQM   | SQFT            | SQM  | SQFT          | SQM   | SQFT   |
| 105      | 205<br>405 | 305   | 69.03 | 743.03          | 5.41 | 58.23         | 74.44 | 801.27 |
|          | 504        |       | 69.20 | 744.86          | 5.41 | 58.23         | 74.61 | 803.10 |
|          | 603        |       | 69.15 | 744.32          | 5.41 | 58.23         | 74.56 | 802.56 |