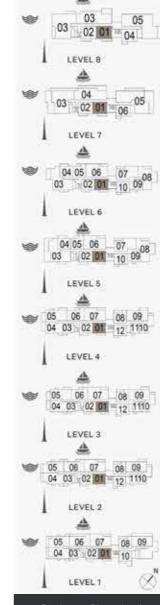

PORT DE LA MER Le Ciel

04 05 06 07 03 02 01 10 09

04 05 06 07 08 03 02 01 10 09

05 06 07 08 09 04 03 02 01 12 1110

LEVEL 6

LEVEL 5

LEVEL 4

05 06 07 08 09 04 03 02 01 × 12 110

LEVEL 3

LEVEL 2

05 06 07 08 09 04 03 x02 01 = 12 1110

1 BEDROOM BUILDING 1

APARTMENT TYPE 2 LEVEL 2,3,4,5,6

BALCONY 279 X 1.3et

| UNIT NO. |     | 100    | UITE<br>REA | BALCONY<br>AREA |      | TOTAL<br>AREA |       |        |
|----------|-----|--------|-------------|-----------------|------|---------------|-------|--------|
|          |     | SQM    | SQFT        | SQM             | SQFT | SQM           | SQFT  |        |
| 211      | 311 | 411    |             | 740.99          | 4.07 | 45.96         | 73.11 | 786.95 |
| 509      | 609 | 100000 | 68.84       |                 | 4.27 |               |       |        |