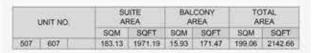

APARTMENT TYPE 5

- LEVEL 1, 2, 3, 4, 5

2 BEDROOM

| UNIT NO.           | SUITE  |         | BALCONY |       | TOTAL  |         |
|--------------------|--------|---------|---------|-------|--------|---------|
|                    | SQM    | SQFT    | SQM     | SQFT  | SQM    | SQFT    |
| 108 208 308<br>408 | 104.40 | 1123.75 | 6.99    | 75.24 | 111.39 | 1198.99 |
| 507                | 104.83 | 1128.38 | 6.99    | 75.24 | 111.82 | 1203.62 |