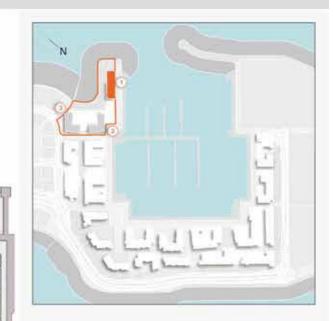

# **MASTER PLAN**

#### **LEGEND**

- C LA CÔTE
- R LA RIVE
- LE PONT
- V LA VOILE
- S LA SIRÈNE
- **C** LE CIEL
- H HOTELS
- ▲ LA MER & PDLM ENTRIES
- 1 BEACH
- 2 MARINA
- 3 SUR LA MER
- 4 LAGUNA WATER PARK

- 5 LA MER BEACH
- 6 RESTAURANTS & RETAIL
- 7 DUBAI MARINE RESORT
- 8 PALM STRIP MALL
- 9 JUMEIRAH MOSQUE
- **10** JUMEIRAH CENTRE
- 11 THE VILLAGE MALL
- **12** JUMEIRAH PLAZA
- 13 CENTURY PLAZA
- **14** JUMEIRAH BEACH CENTER
- **15** BEACH ACCESS