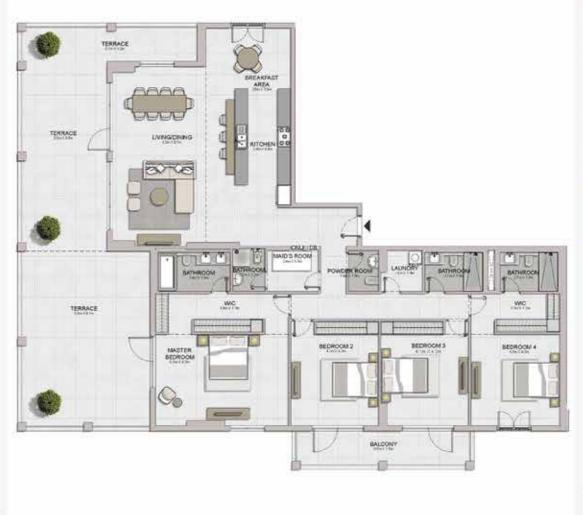

#### PORT DE LA MER Le Ciel

4 BEDROOM BUILDING 1 APARTMENT TYPE 1 LEVEL 5

PORT DE LA MER Le Ciel

4 BEDROOM BUILDING 1 APARTMENT TYPE 2 LEVEL 6

| UNIT NO | SUITE  |         | BALCONY |        | TOTAL  |         |
|---------|--------|---------|---------|--------|--------|---------|
|         | SQM    | SQFT    | SQM     | SQFT   | SQM    | SQFT    |
| 603     | 247.01 | 2658.79 | 48.72   | 524.42 | 295.73 | 3183.21 |