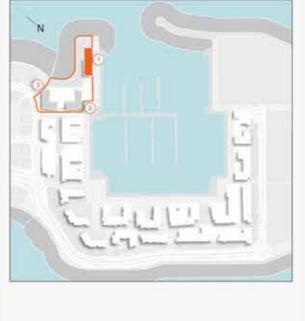

# **MASTER PLAN**

#### **LEGEND**

- C LA CÔTE
- R LA RIVE
- LE PONT
- V LA VOILE
- S LA SIRÈNE
- **C** LE CIEL
- H HOTELS
- ▲ LA MER & PDLM ENTRIES
- 1 BEACH
- 2 MARINA
- 3 SUR LA MER
- 4 LAGUNA WATER PARK

- 5 LA MER BEACH
- 6 RESTAURANTS & RETAIL
- 7 DUBAI MARINE RESORT
- 8 PALM STRIP MALL
- 9 JUMEIRAH MOSQUE
- **10** JUMEIRAH CENTRE
- 11 THE VILLAGE MALL
- **12** JUMEIRAH PLAZA
- 13 CENTURY PLAZA
- **14** JUMEIRAH BEACH CENTER
- **15** BEACH ACCESS