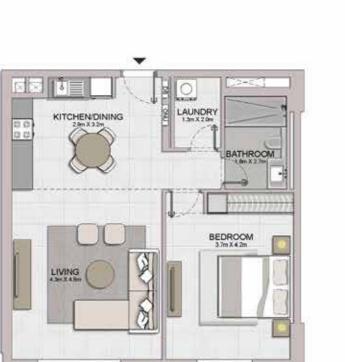

TERRACE 1.2m X 3.6m

BEDROOM 4.2m X 3.7m

LIVING 49m X 44m

3

BATHROOM

KITCHEN/DINING

LAUNDRY 6-