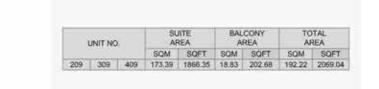

| UNIT NO. | SUITE  |         | BALCONY |        | TOTAL  |        |
|----------|--------|---------|---------|--------|--------|--------|
|          | SQM    | SQFT    | SQM     | SQFT   | SQM    | SQFT   |
| 109      | 173.38 | 1866.25 | 47.02   | 506.12 | 220.40 | 2372.3 |