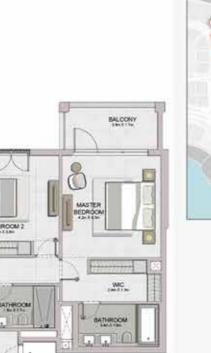

PORT DE LA MER Le Ciel

1 BEDROOM BUILDING 1 APARTMENT TYPE 1 LEVEL 1,2,3,4

| 1   | JNIT NO | į.    | 100    | JITE<br>REA  | BALCONY<br>AREA |          | TOTAL<br>AREA |        |
|-----|---------|-------|--------|--------------|-----------------|----------|---------------|--------|
|     |         | SQM   | SQFT   | SQM          | SQFT            | SQM SQFT |               |        |
| 103 | 203     | 303   | 68.95  | CO OF 749 47 |                 | 70.04    | 75.94 817     | 817.41 |
| 403 |         | 00.90 | 742.17 | 6.99         | 75.24           | 75.94    | 017.43        |        |