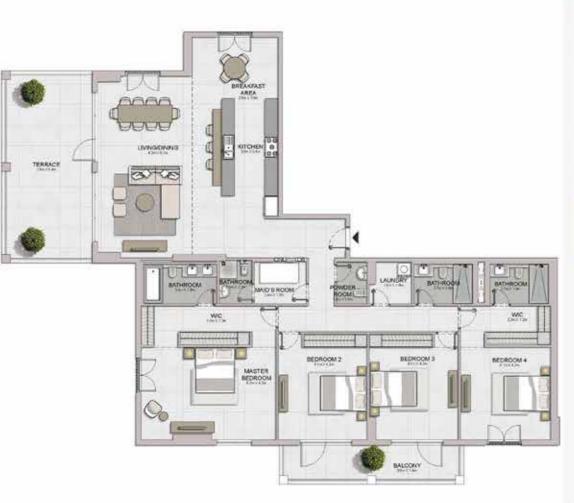

#### PORT DE LA MER Le Ciel

4 BEDROOM BUILDING 1 APARTMENT TYPE 1 LEVEL 5

PORT DE LA MER Le Ciel

4 BEDROOM BUILDING 1 APARTMENT TYPE 2 LEVEL 6

| UNIT NO | SUITE  |         | BALCONY |        | TOTAL  |         |
|---------|--------|---------|---------|--------|--------|---------|
|         | SQM    | SQFT    | SQM     | SQFT   | SQM    | SQFT    |
| 603     | 247.01 | 2658.79 | 48.72   | 524.42 | 295.73 | 3183.21 |