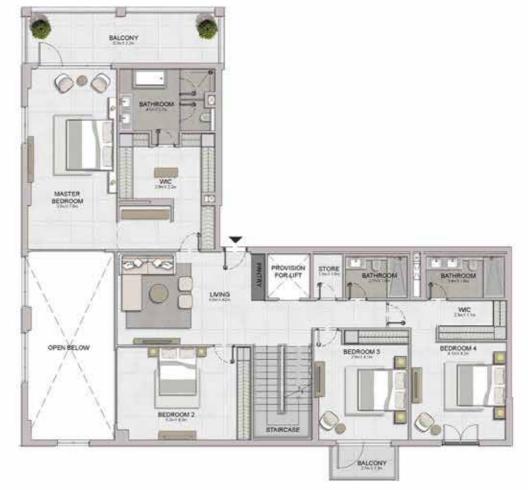

MASTER

BATHROOM 1.8s.x 3.4m

PORT DE LA MER Le Ciel

LEVEL 7

LEVEL 6

LEVEL 5

LEVEL 4

05 06 07 08 09 04 03 02 01 12 1110

LEVEL 3

LEVEL 2

04 05 06 07 03 02 01 10 09

04 05 06 07 08 03 02 01 10 09 2 BEDROOM BUILDING 1 - APARTMENT TYPE 4 LEVEL 2,3,4,5,6,7,8

|                       | BEDROOM 2<br>3 8th X 3 2th |      |         |
|-----------------------|----------------------------|------|---------|
| BALCONY<br>4.2m X1.5m |                            | - 10 | Sandani |