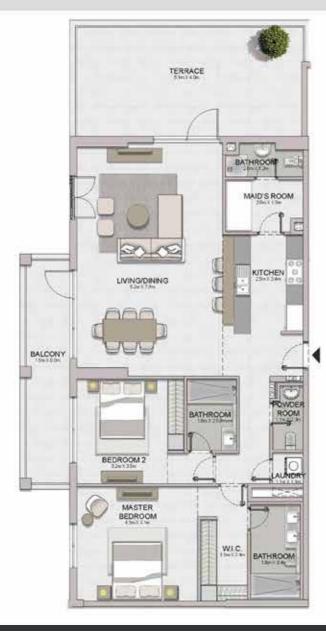

MASTER

BATHROOM 1.8s.x 3.4m

PORT DE LA MER Le Ciel

LEVEL 7

LEVEL 6

LEVEL 5

LEVEL 4

05 06 07 08 09 04 03 02 01 12 1110

LEVEL 3

LEVEL 2

04 05 06 07 03 02 01 10 09

04 05 06 07 08 03 02 01 10 09 2 BEDROOM BUILDING 1 - APARTMENT TYPE 4 LEVEL 2,3,4,5,6,7,8

|                       | BEDROOM 2<br>3 8th X 3 2th |      |         |
|-----------------------|----------------------------|------|---------|
| BALCONY<br>4.2m X1.5m |                            | - 10 | Sandani |

BATHROOM 2 dm X 1 Am

LAUNDRY 12m×11m

BATHROOM 3.4er.X 1.8er

WIC 2.2m X 1.1m

MASTER BEDROOM 40m X 43m

KITCHEN 28m X 2.4m

|                                   | UNIT NO |       |        | SUITE   |      | BALCONY |        | TAL<br>REA |
|-----------------------------------|---------|-------|--------|---------|------|---------|--------|------------|
|                                   |         | SQM   | SQFT   | SQM     | SQFT | SQM     | SQFT   |            |
| 212 312 412<br>510 610 706<br>804 |         | 35.7% |        | 7.000   |      | DO:     |        |            |
|                                   |         | 706   | 104,45 | 1124.29 | 7.33 | 78.90   | 111.78 | 1203.19    |
|                                   |         |       |        |         |      |         |        |            |