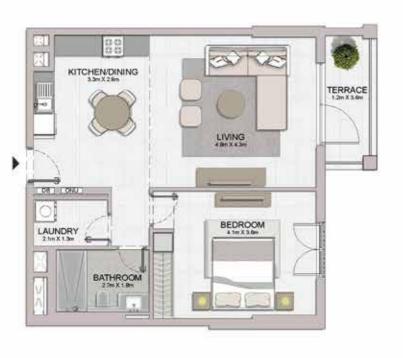

TERRACE 1.2m X 3.6m

BEDROOM 4.2m X 3.7m

LIVING 49m X 44m

3

BATHROOM

KITCHEN/DINING

LAUNDRY 6-