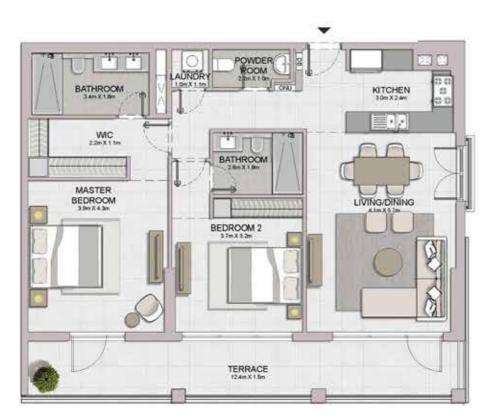

BATHROOM 2 dm X 1 Am

LAUNDRY 12m×11m

BATHROOM 3.4er.X 1.8er

WIC 2.2m X 1.1m

MASTER BEDROOM 40m X 43m

KITCHEN 28m X 2.4m

|                                   | UNIT NO |       |        | SUITE   |      | BALCONY |        | TAL<br>REA |
|-----------------------------------|---------|-------|--------|---------|------|---------|--------|------------|
|                                   |         | SQM   | SQFT   | SQM     | SQFT | SQM     | SQFT   |            |
| 212 312 412<br>510 610 706<br>804 |         | 35.7% |        | 7.000   |      | DO:     |        |            |
|                                   |         | 706   | 104,45 | 1124.29 | 7.33 | 78.90   | 111.78 | 1203.19    |
|                                   |         |       |        |         |      |         |        |            |