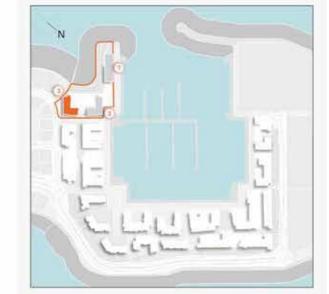

# **MASTER PLAN**

#### **LEGEND**

- C LA CÔTE
- R LA RIVE
- LE PONT
- V LA VOILE
- S LA SIRÈNE
- **C** LE CIEL
- H HOTELS
- ▲ LA MER & PDLM ENTRIES
- 1 BEACH
- 2 MARINA
- 3 SUR LA MER
- 4 LAGUNA WATER PARK

- 5 LA MER BEACH
- 6 RESTAURANTS & RETAIL
- 7 DUBAI MARINE RESORT
- 8 PALM STRIP MALL
- 9 JUMEIRAH MOSQUE
- **10** JUMEIRAH CENTRE
- 11 THE VILLAGE MALL
- **12** JUMEIRAH PLAZA
- 13 CENTURY PLAZA
- **14** JUMEIRAH BEACH CENTER
- **15** BEACH ACCESS