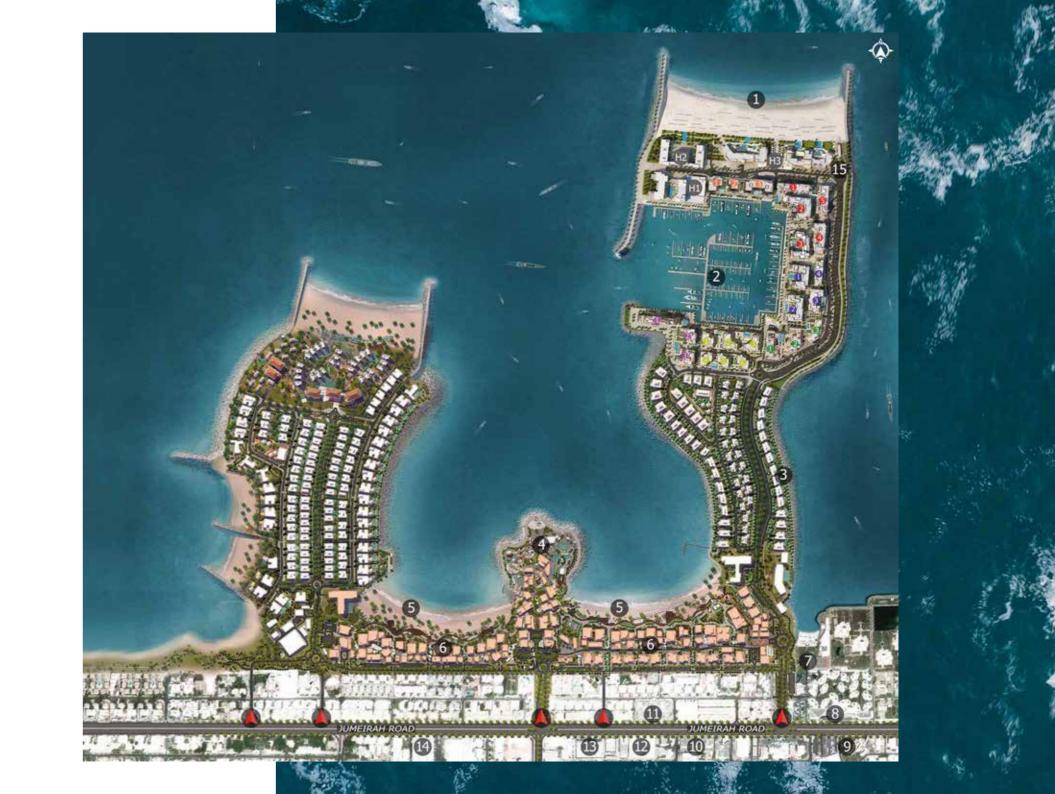

# **MASTER PLAN**

#### **LEGEND**

- C LA CÔTE
- R LA RIVE
- LE PONT
- V LA VOILE
- S LA SIRÈNE
- **C** LE CIEL
- H HOTELS
- ▲ LA MER & PDLM ENTRIES
- 1 BEACH
- 2 MARINA
- 3 SUR LA MER
- 4 LAGUNA WATER PARK

- 5 LA MER BEACH
- 6 RESTAURANTS & RETAIL
- 7 DUBAI MARINE RESORT
- 8 PALM STRIP MALL
- 9 JUMEIRAH MOSQUE
- **10** JUMEIRAH CENTRE
- 11 THE VILLAGE MALL
- **12** JUMEIRAH PLAZA
- 13 CENTURY PLAZA
- **14** JUMEIRAH BEACH CENTER
- **15** BEACH ACCESS