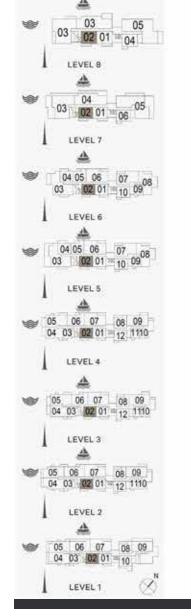

PORT DE LA MER Le Ciel

04 05 06 07 03 02 01 10 09

04 05 06 07 08 03 02 01 10 09

05 06 07 08 09 04 03 02 01 12 1110

LEVEL 6

LEVEL 5

LEVEL 4

05 06 07 08 09 04 03 02 01 × 12 110

LEVEL 3

LEVEL 2

05 06 07 08 09 04 03 x02 01 = 12 1110

1 BEDROOM BUILDING 1

APARTMENT TYPE 2 LEVEL 2,3,4,5,6

BALCONY 279 X 1.3et

| UNIT NO. |     | 100    | UITE<br>REA | BALCONY<br>AREA |      | TOTAL<br>AREA |       |        |
|----------|-----|--------|-------------|-----------------|------|---------------|-------|--------|
|          |     | SQM    | SQFT        | SQM             | SQFT | SQM           | SQFT  |        |
| 211      | 311 | 411    |             | 740.99          | 4.07 | 45.96         | 73.11 | 786.95 |
| 509      | 609 | 100000 | 68.84       |                 | 4.27 |               |       |        |