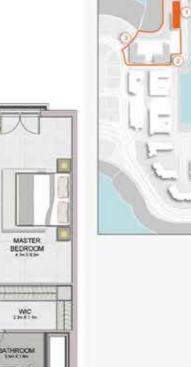

MASTER

BATHROOM 1.8s.x 3.4m

PORT DE LA MER Le Ciel

LEVEL 7

LEVEL 6

LEVEL 5

LEVEL 4

05 06 07 08 09 04 03 02 01 12 1110

BATHROOM 2 dm X 1 Am

LAUNDRY 12m×11m

BATHROOM 3.4er.X 1.8er

WIC 2.2m X 1.1m

MASTER BEDROOM 40m X 43m

KITCHEN 28m X 2.4m

|                                   | UNIT NO |       |        | SUITE   |      | BALCONY |        | TAL<br>REA |
|-----------------------------------|---------|-------|--------|---------|------|---------|--------|------------|
|                                   |         | SQM   | SQFT   | SQM     | SQFT | SQM     | SQFT   |            |
| 212 312 412<br>510 610 706<br>804 |         | 35.7% |        | 7.000   |      | DO:     |        |            |
|                                   |         | 706   | 104,45 | 1124.29 | 7.33 | 78.90   | 111.78 | 1203.19    |
|                                   |         |       |        |         |      |         |        |            |