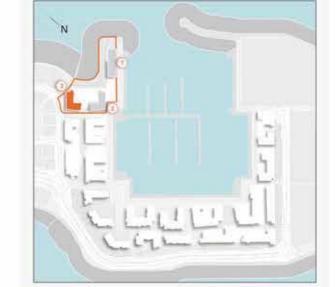

PORT DE LA MER Le Ciel

2 BEDROOM BUILDING 1 -

APARTMENT TYPE 2 LEVEL 1,2,3,4,5,6,7,8

| - 10        | JNIT NO | iii    | St.     | SUITE |        | BALCONY |         | REA |
|-------------|---------|--------|---------|-------|--------|---------|---------|-----|
|             |         | SQM    | SQFT    | SQM   | SQFT   | SQM     | SQFT    |     |
| 102         | 202     | 302    | 100000  |       |        | 17777   | 1000000 |     |
| 402 502 602 |         | 104.05 | 1119.98 | 13.97 | 150.37 | 115.02  | 1270.38 |     |
|             | 702     |        |         |       |        |         | 1       |     |
| 802         |         | 104.00 | 1119.45 | 13.97 | 150.37 | 117.97  | 1269.83 |     |