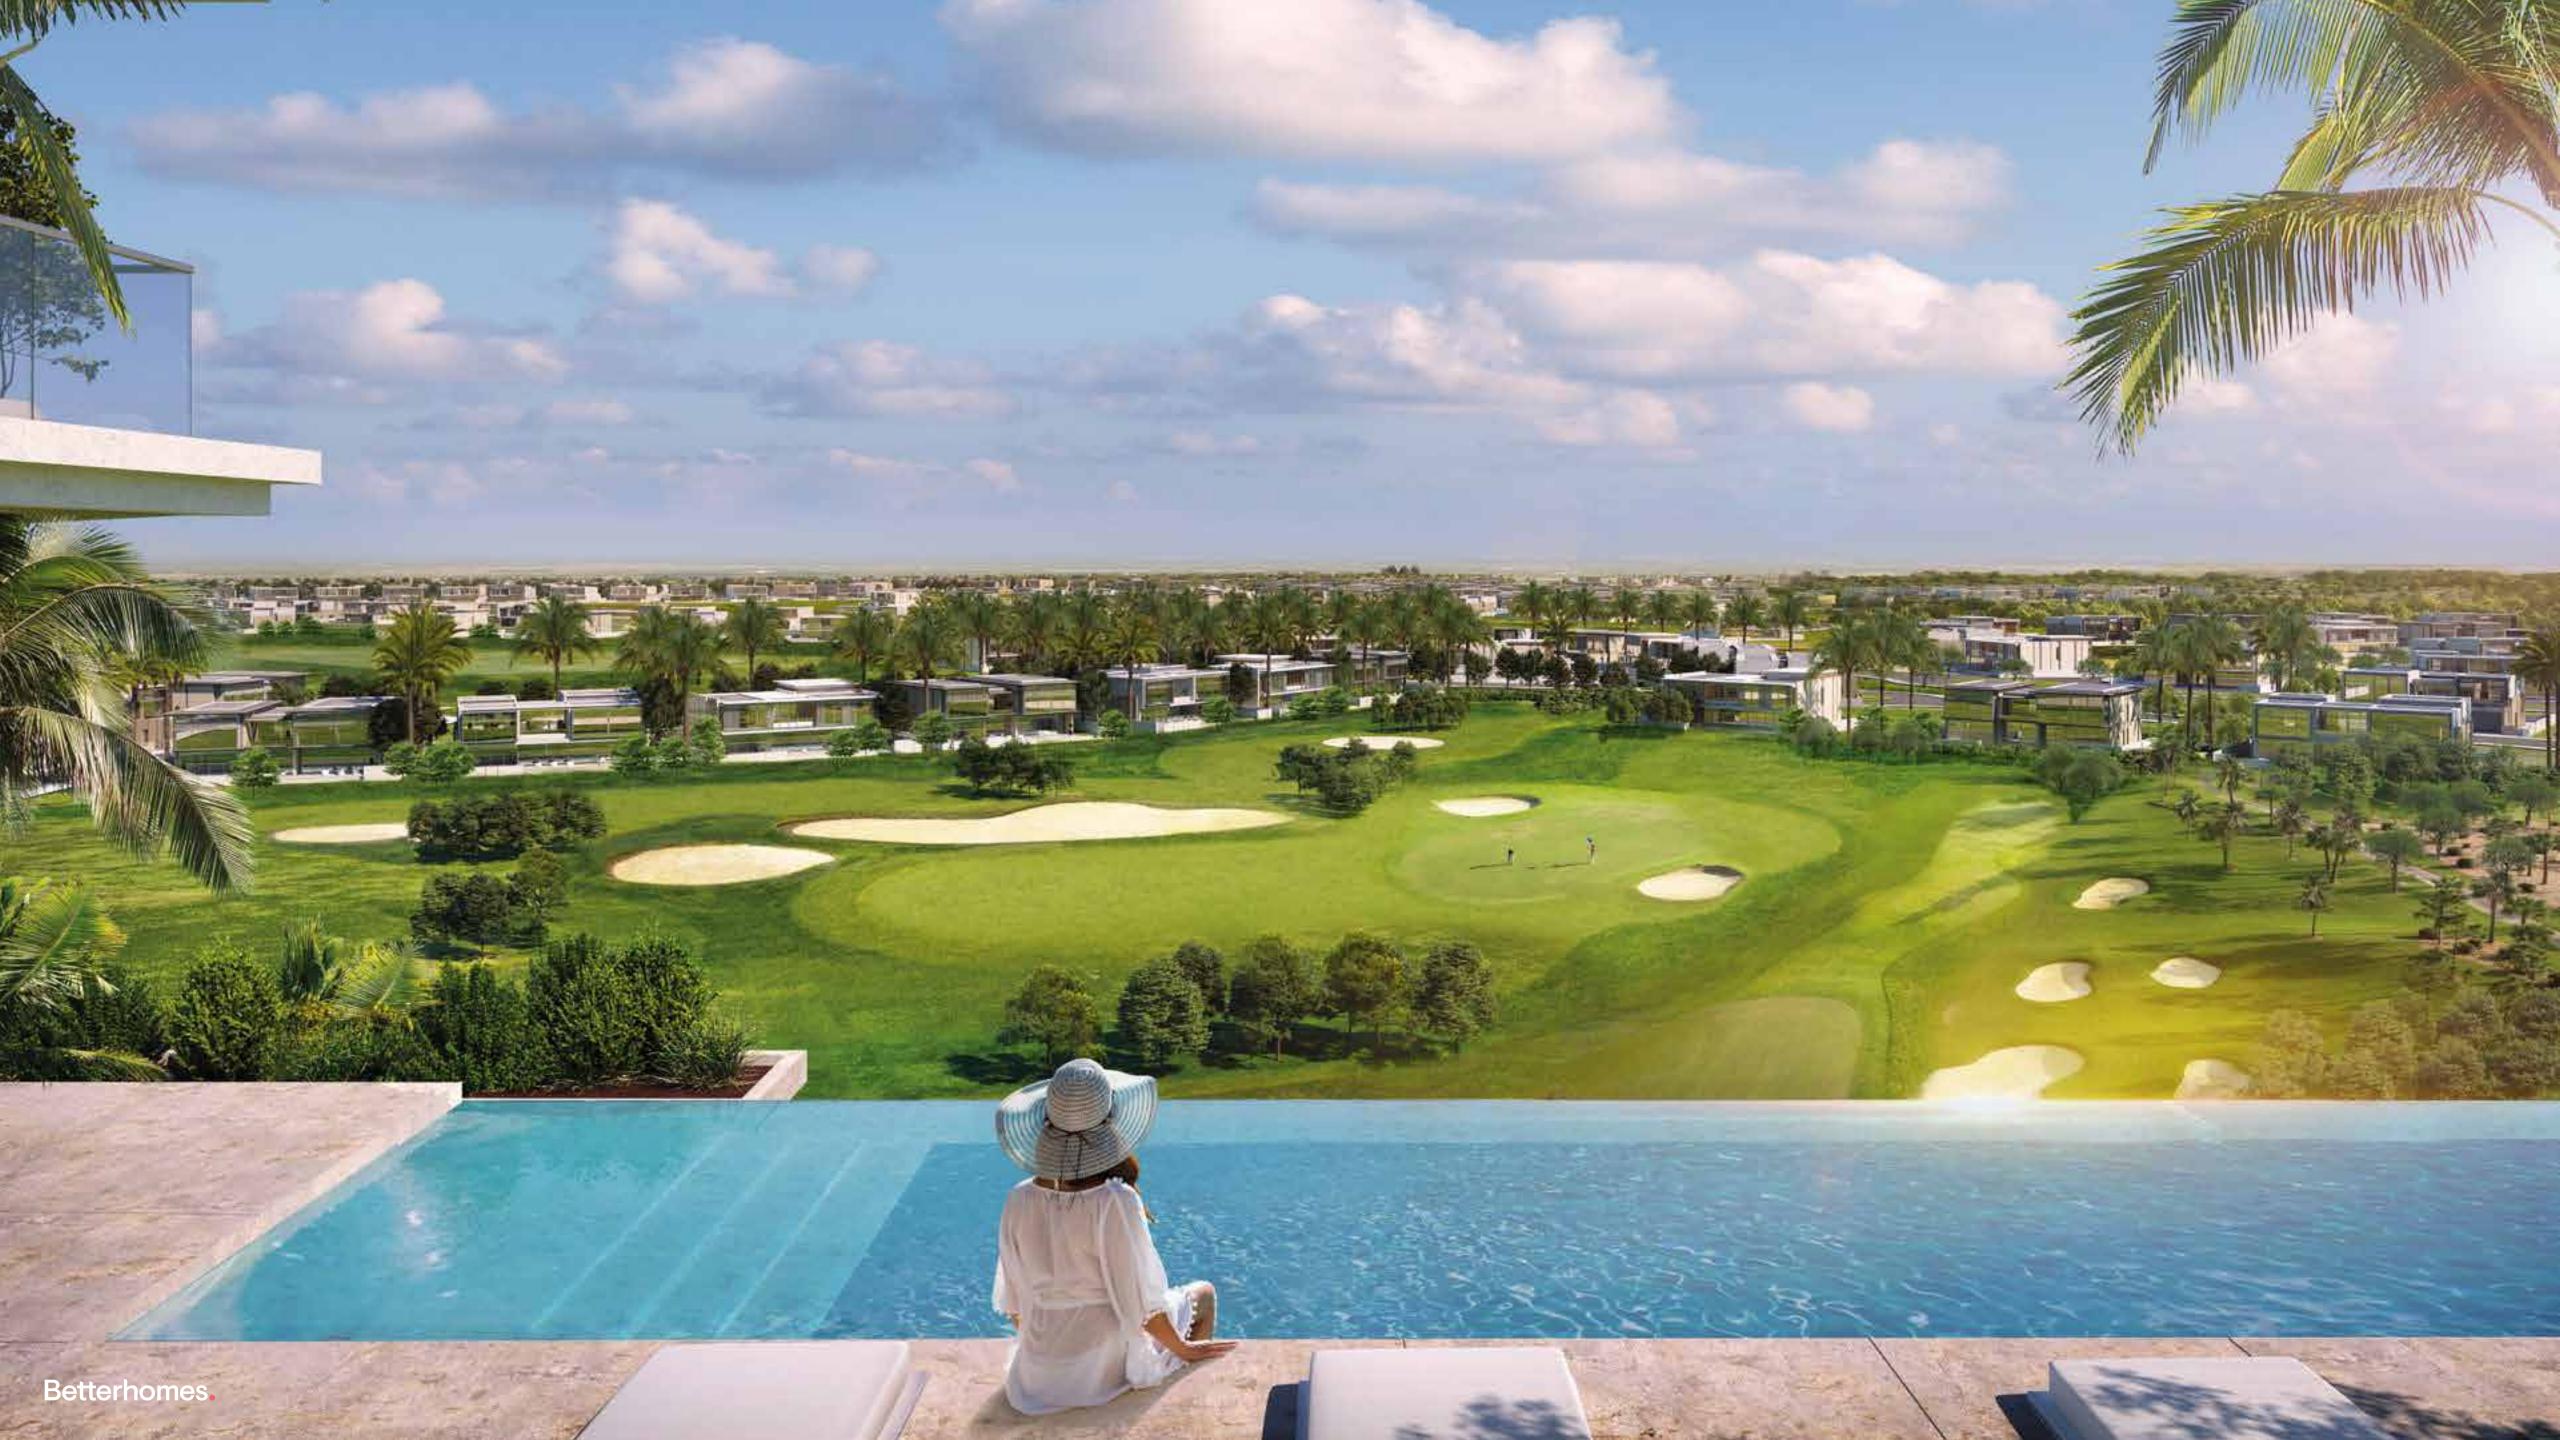

### DUBAIHILS ESTATE

Discover a unique blend of elegantly-planned neighbourhoods crafted around a magnificent 18-hole championship golf course. Based on research by KPMG and American National Association of Realtors, golf courses have historically boosted the value of nearby properties by as much as 20%.

### DUBAI HILLS GOLF CLUB

Putt yourself a membership at the 18-hole Championship golf course.

Designed by European Golf Design, the world-class facility stretches across

1.2 million square metres offset by the natural beauty of Dubai Hills Estate.