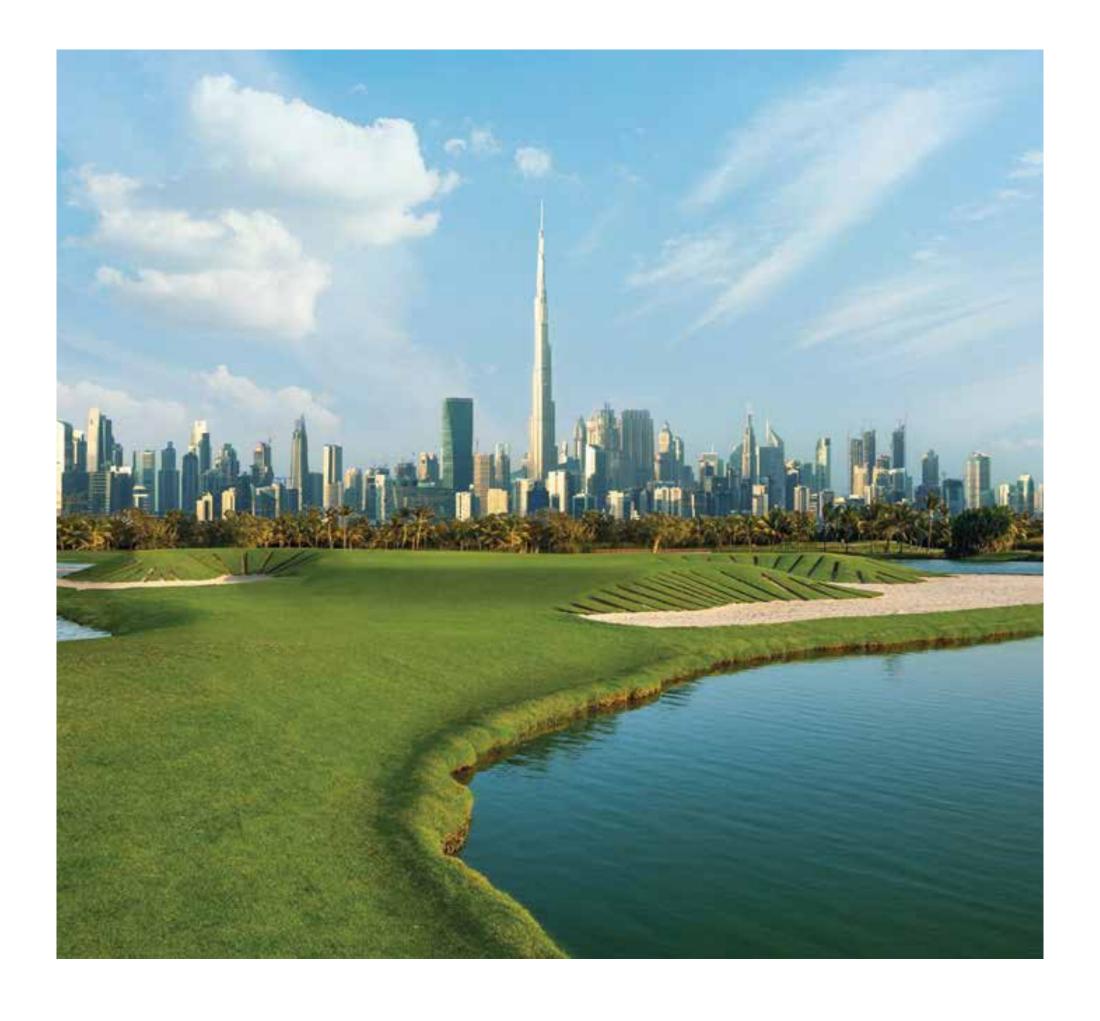

### DUBAI HILLS GOLF CLUB

Putt yourself a membership at the 18-hole Championship golf course.

Designed by European Golf Design, the world-class facility stretches across

1.2 million square metres offset by the natural beauty of Dubai Hills Estate.

Enjoy a floodlit practice facility, which includes a warm-up area, 9-hole short course and practice putting green. Or enhance your performance through fitness, yoga and aerobics at the 5,000 sqm Clubhouse.