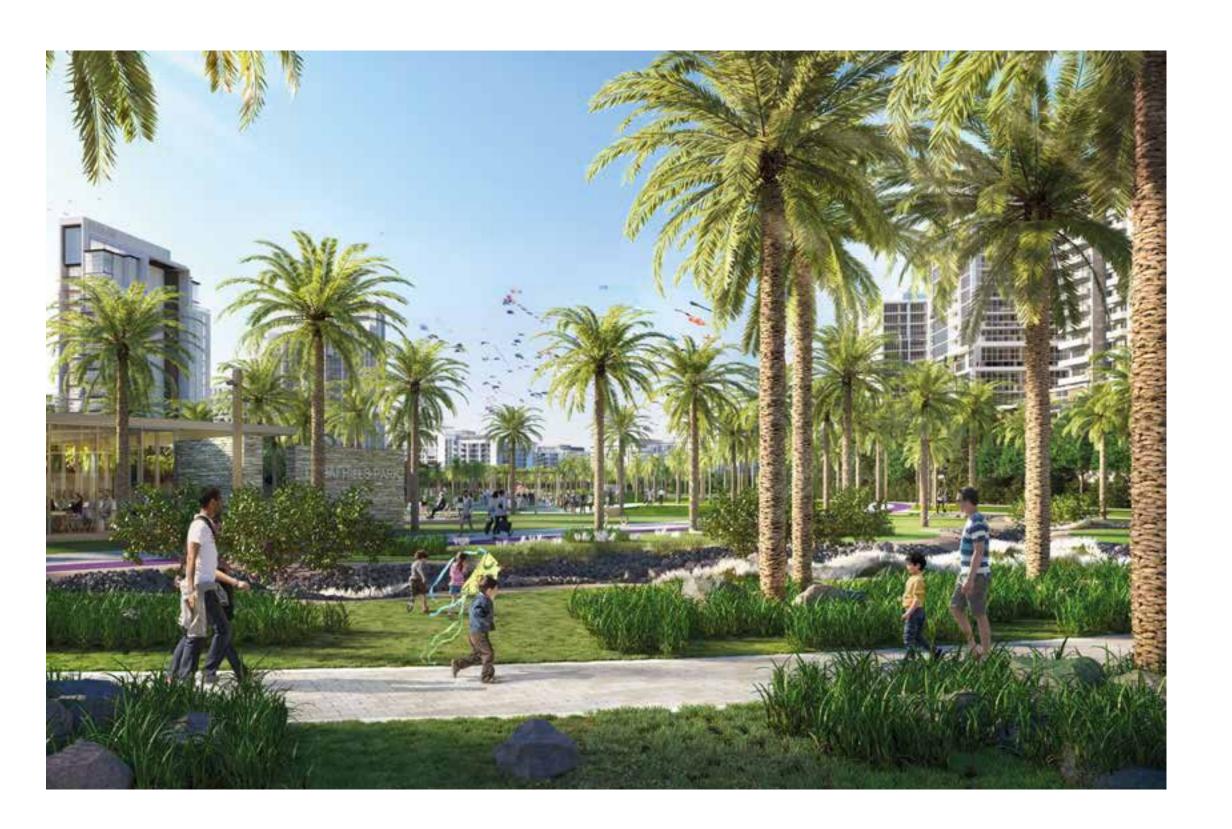

### DUBAI HILLS PARK

Designed with natural beauty and the city's wellness in mind, Dubai Hills Park encompasses wadi trails, a 2.5-kilometre jogging track, children's play areas, splash park, volleyball and tennis courts, and much more. A stone's throw from Dubai Hills Mall and just 15 minutes from Downtown Dubai, this verdant green space serves as a new haven in which to relax, unwind and explore activities that nourish the mind, body and soul.