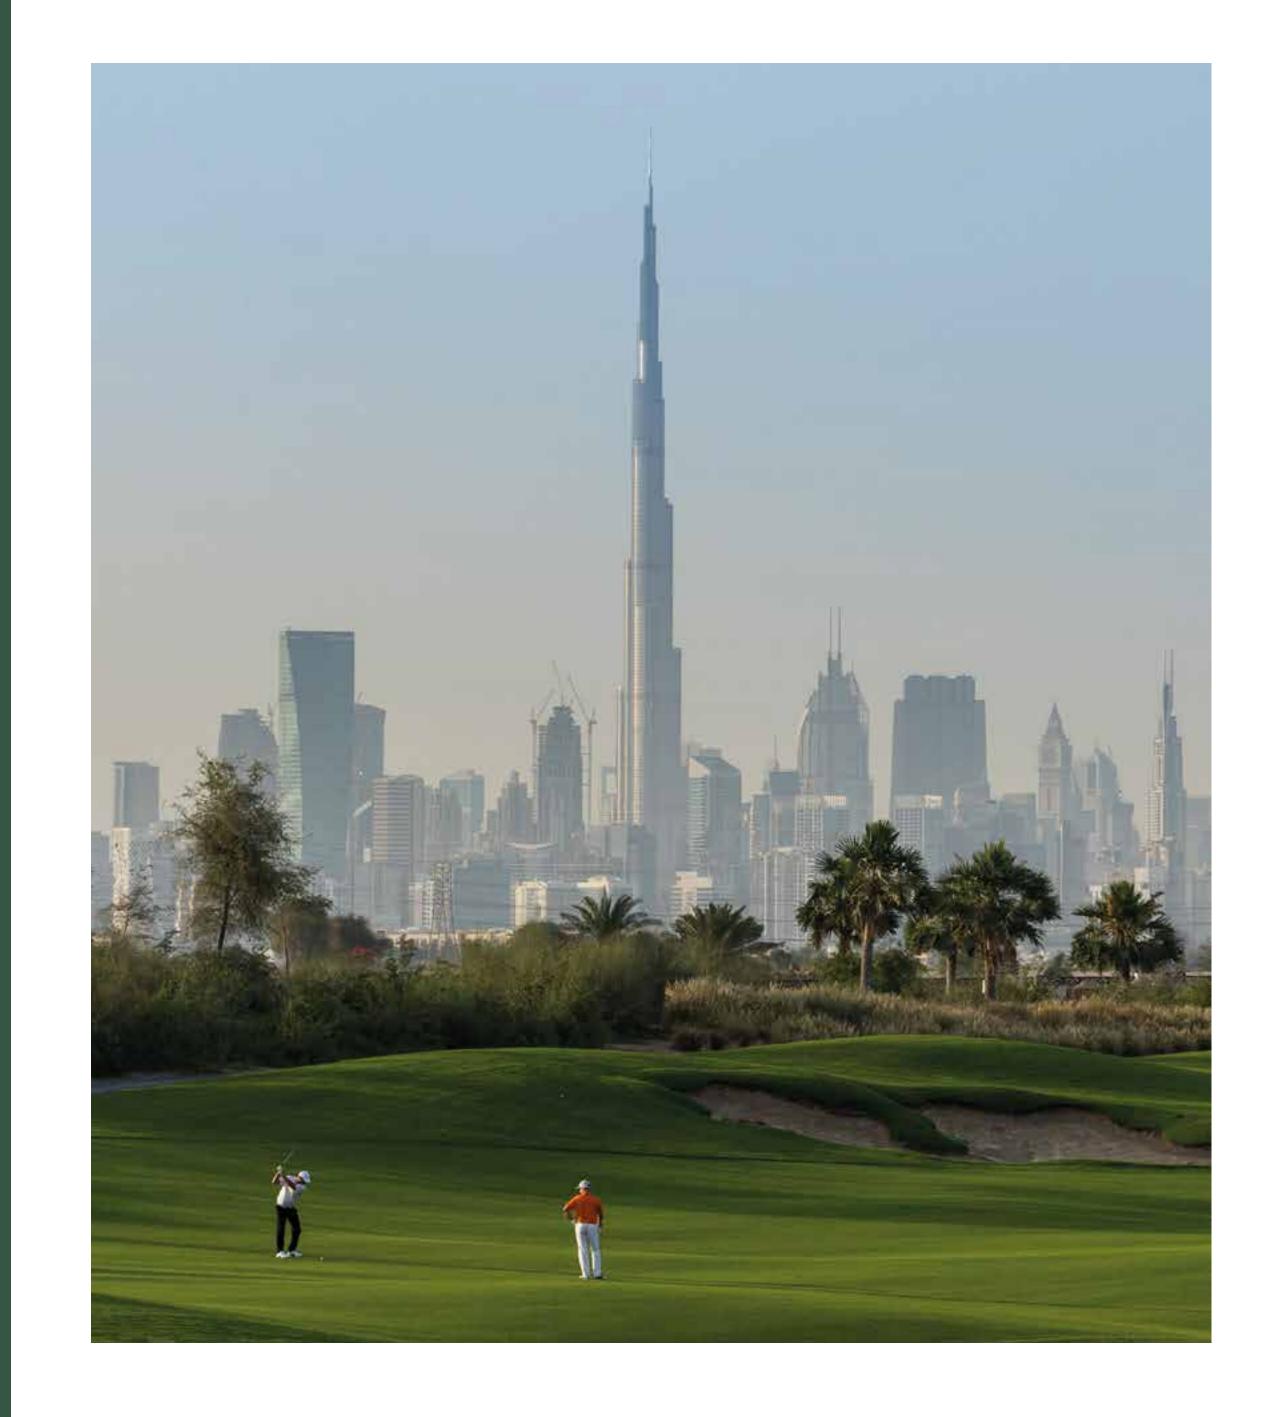

### DUBAI HILLS GOLF CLUB

Putt yourself a membership at the 18-hole Championship golf course.

Designed by European Golf Design, the world-class facility stretches across

1.2 million square metres offset by the natural beauty of Dubai Hills Estate.