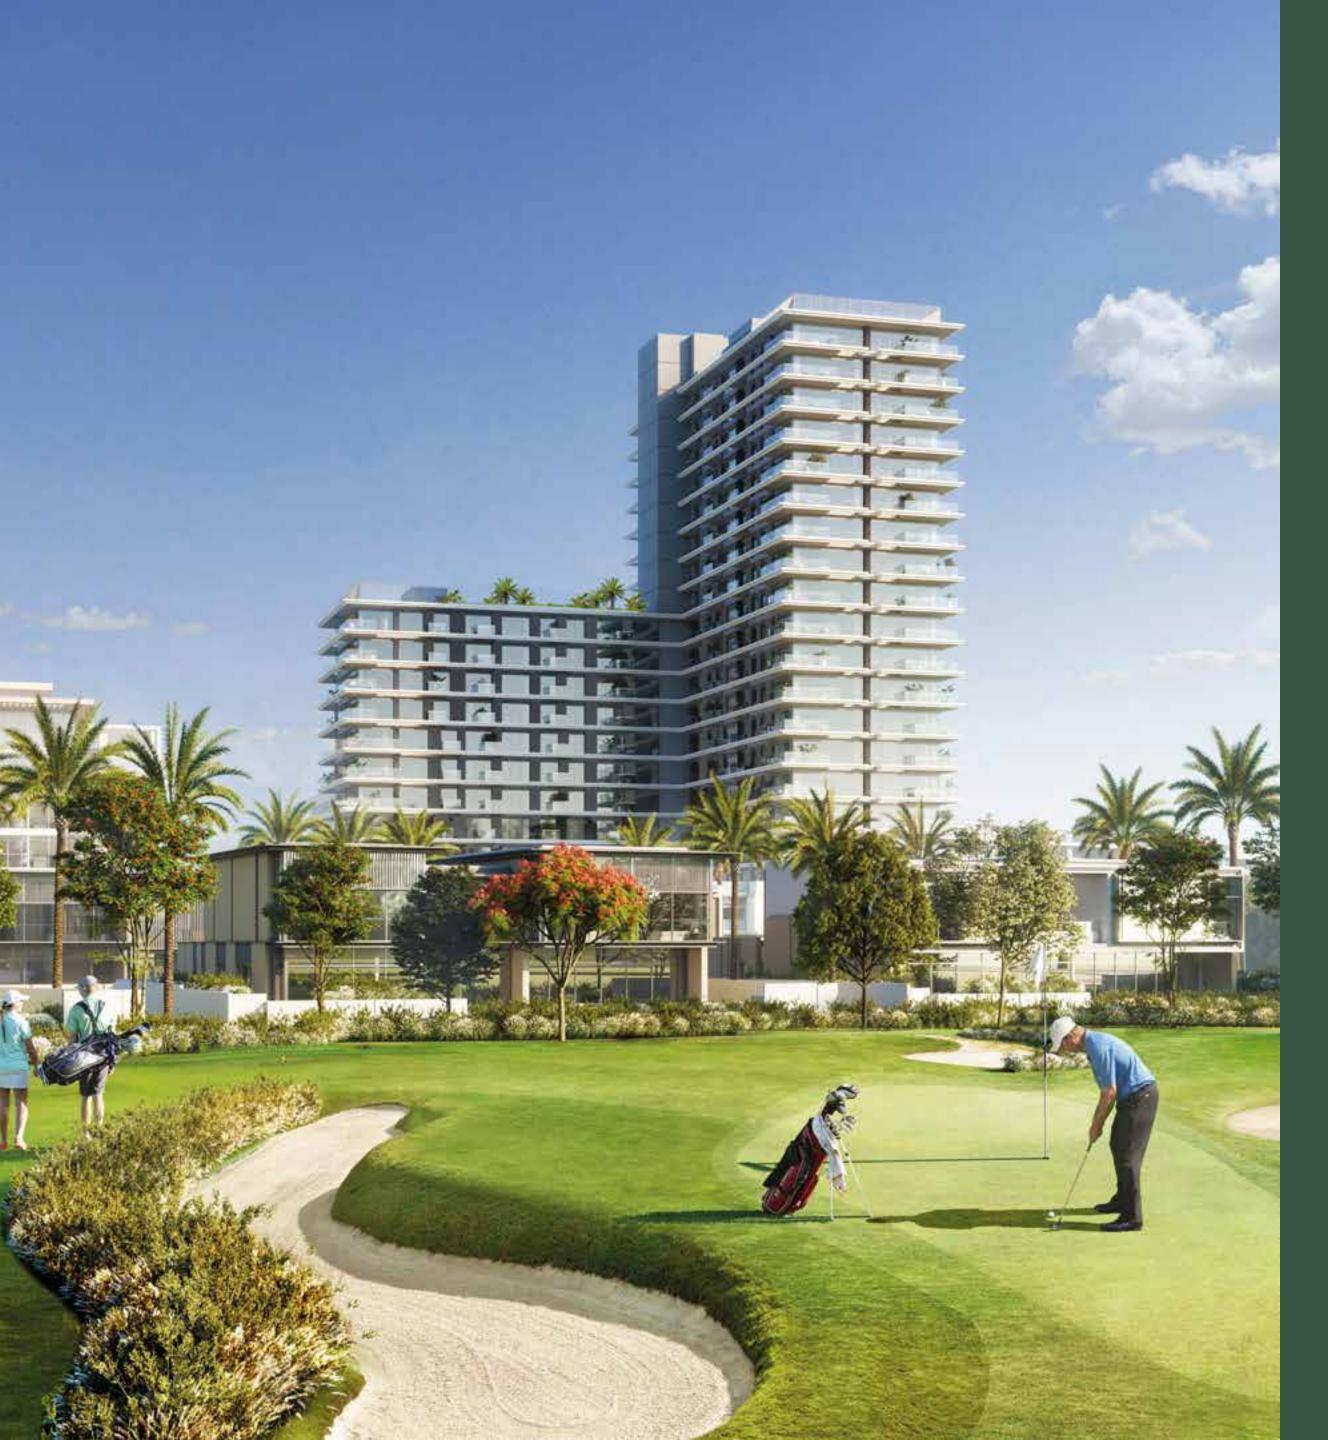

### DUBAI HILLS GOLF CLUB

Putt yourself a membership at the 18-hole Championship golf course.

Designed by European Golf Design, the world-class facility stretches across

1.2 million square metres offset by the natural beauty of Dubai Hills Estate.

Enjoy a floodlit practice facility, which includes a warm-up area, 9-hole short course and practice putting green. Or enhance your performance through fitness, yoga and aerobics at the 5,000 sqm Clubhouse.