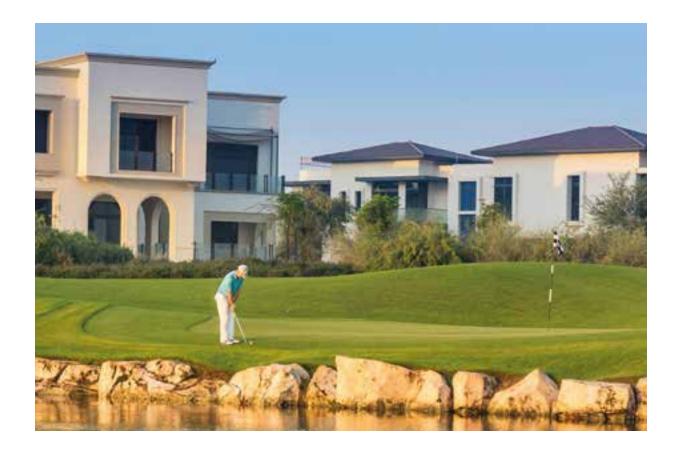

### DUBAI HILLS GOLF CLUB

Putt yourself a membership at the 18-hole Championship golf course.

Designed by European Golf Design, the world-class facility stretches across

1.2 million square metres offset by the natural beauty of Dubai Hills Estate.

Enjoy a floodlit practice facility, which includes a warm-up area, 9-hole short course and practice putting green. Or enhance your performance through fitness, yoga and aerobics at the 5,000 sqm Clubhouse.