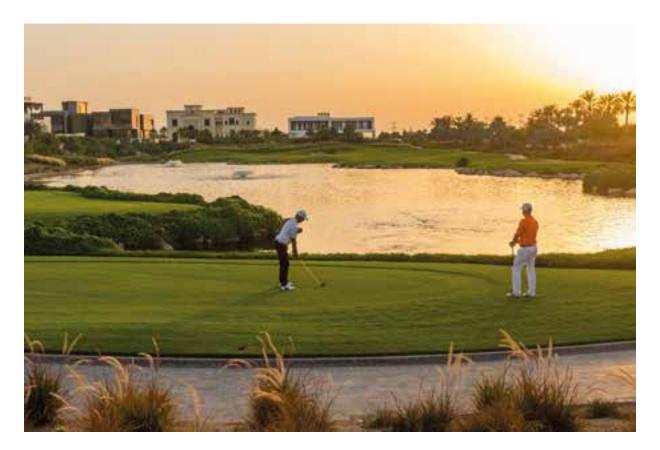

### DUBAI HILLS GOLF CLUB

Putt yourself a membership at the 18-hole Championship golf course.

Designed by European Golf Design, the world-class facility stretches across

1.2 million square metres offset by the natural beauty of Dubai Hills Estate.

Enjoy a floodlit practice facility, which includes a warm-up area, 9-hole short course and practice putting green. Or enhance your performance through fitness, yoga and aerobics at the 5,000 sqm Clubhouse.