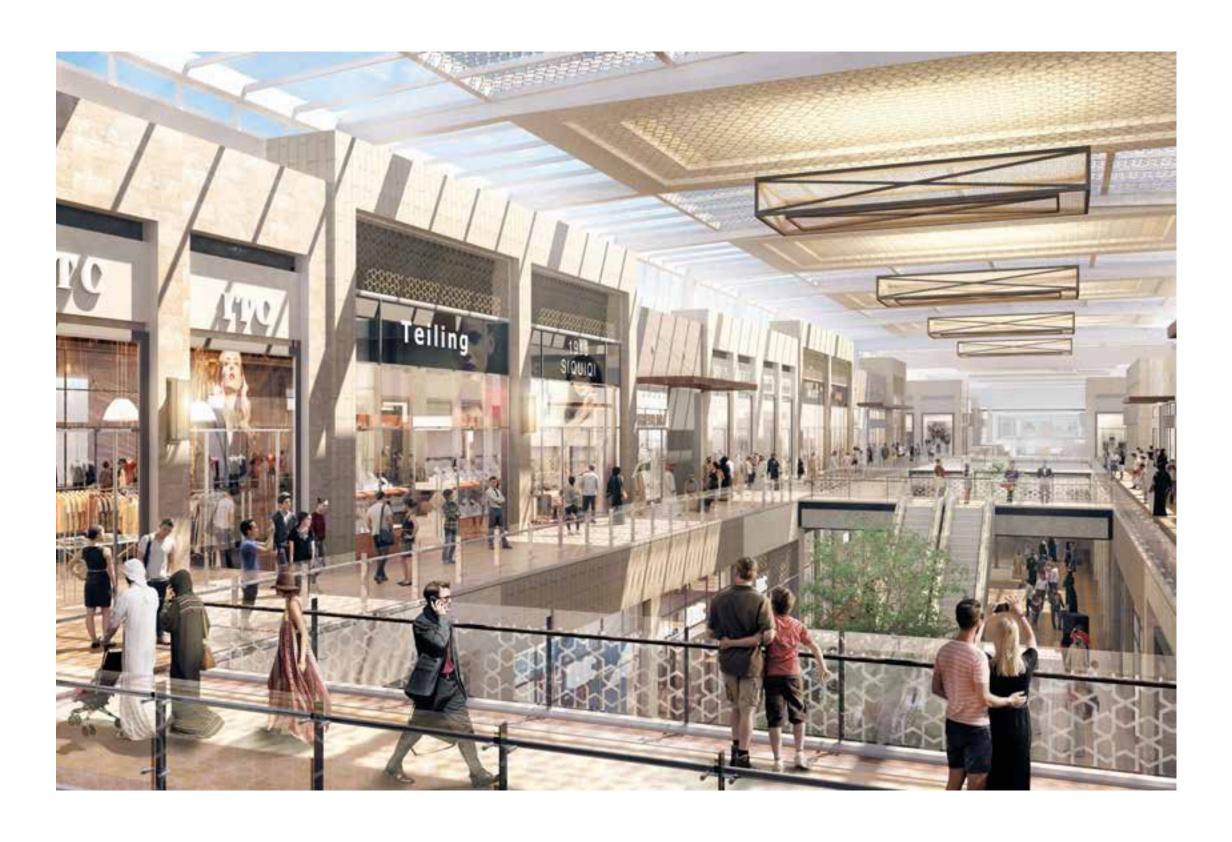

## DUBAI HILLS MALL

G S

### DUBAI HILLS MALL

Located in Dubai Hills Estate, Dubai Hills Mall is set to become an inspiring centre of shopping, entertainment and leisure. Built on two levels, the mall will offer almost 2 million sq. ft. of space, set aside for over 650+ retail and restaurant outlets, as well as cinematic and family entertainment, along with a hypermarket.