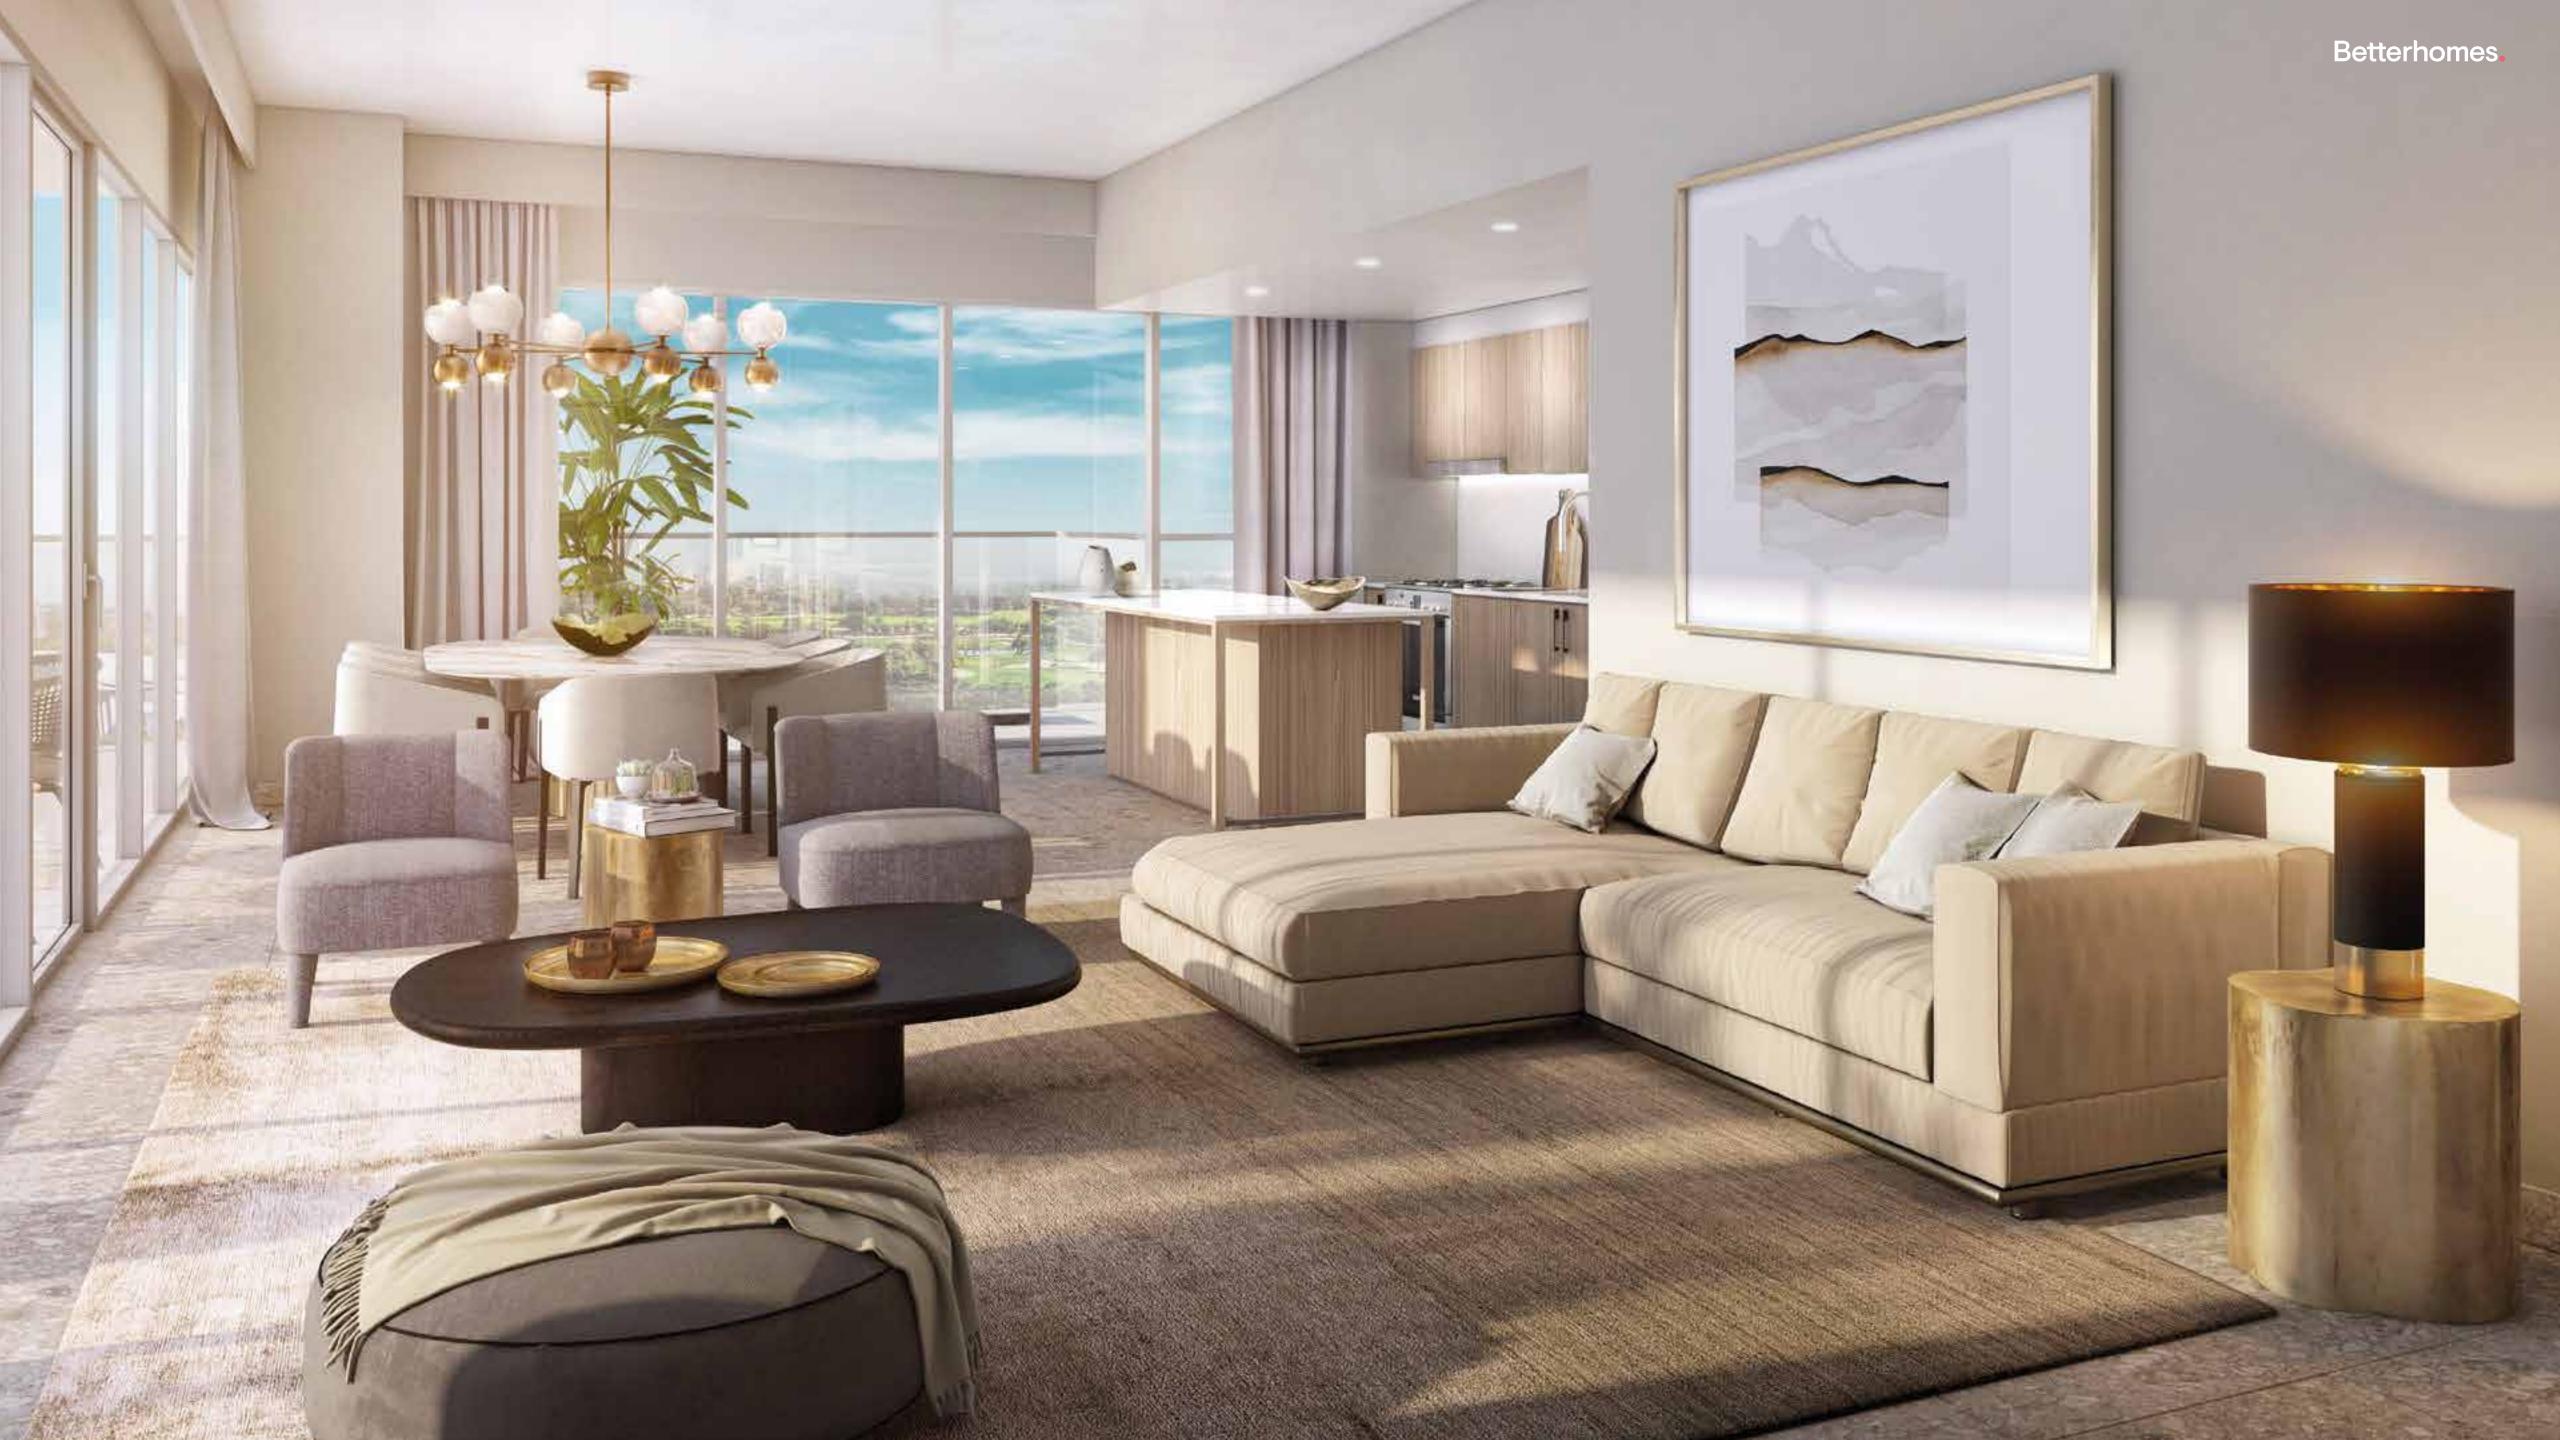

BRIGHT

STYLISH

INTERIORS

The light and serenity of the outdoors pour in through the large windows. Deep balconies make the barriers between the indoor and the outdoor almost melt away. Every apartment is rectilinear and efficient in the use of space while each room encapsulates sumptuous contemporary design.