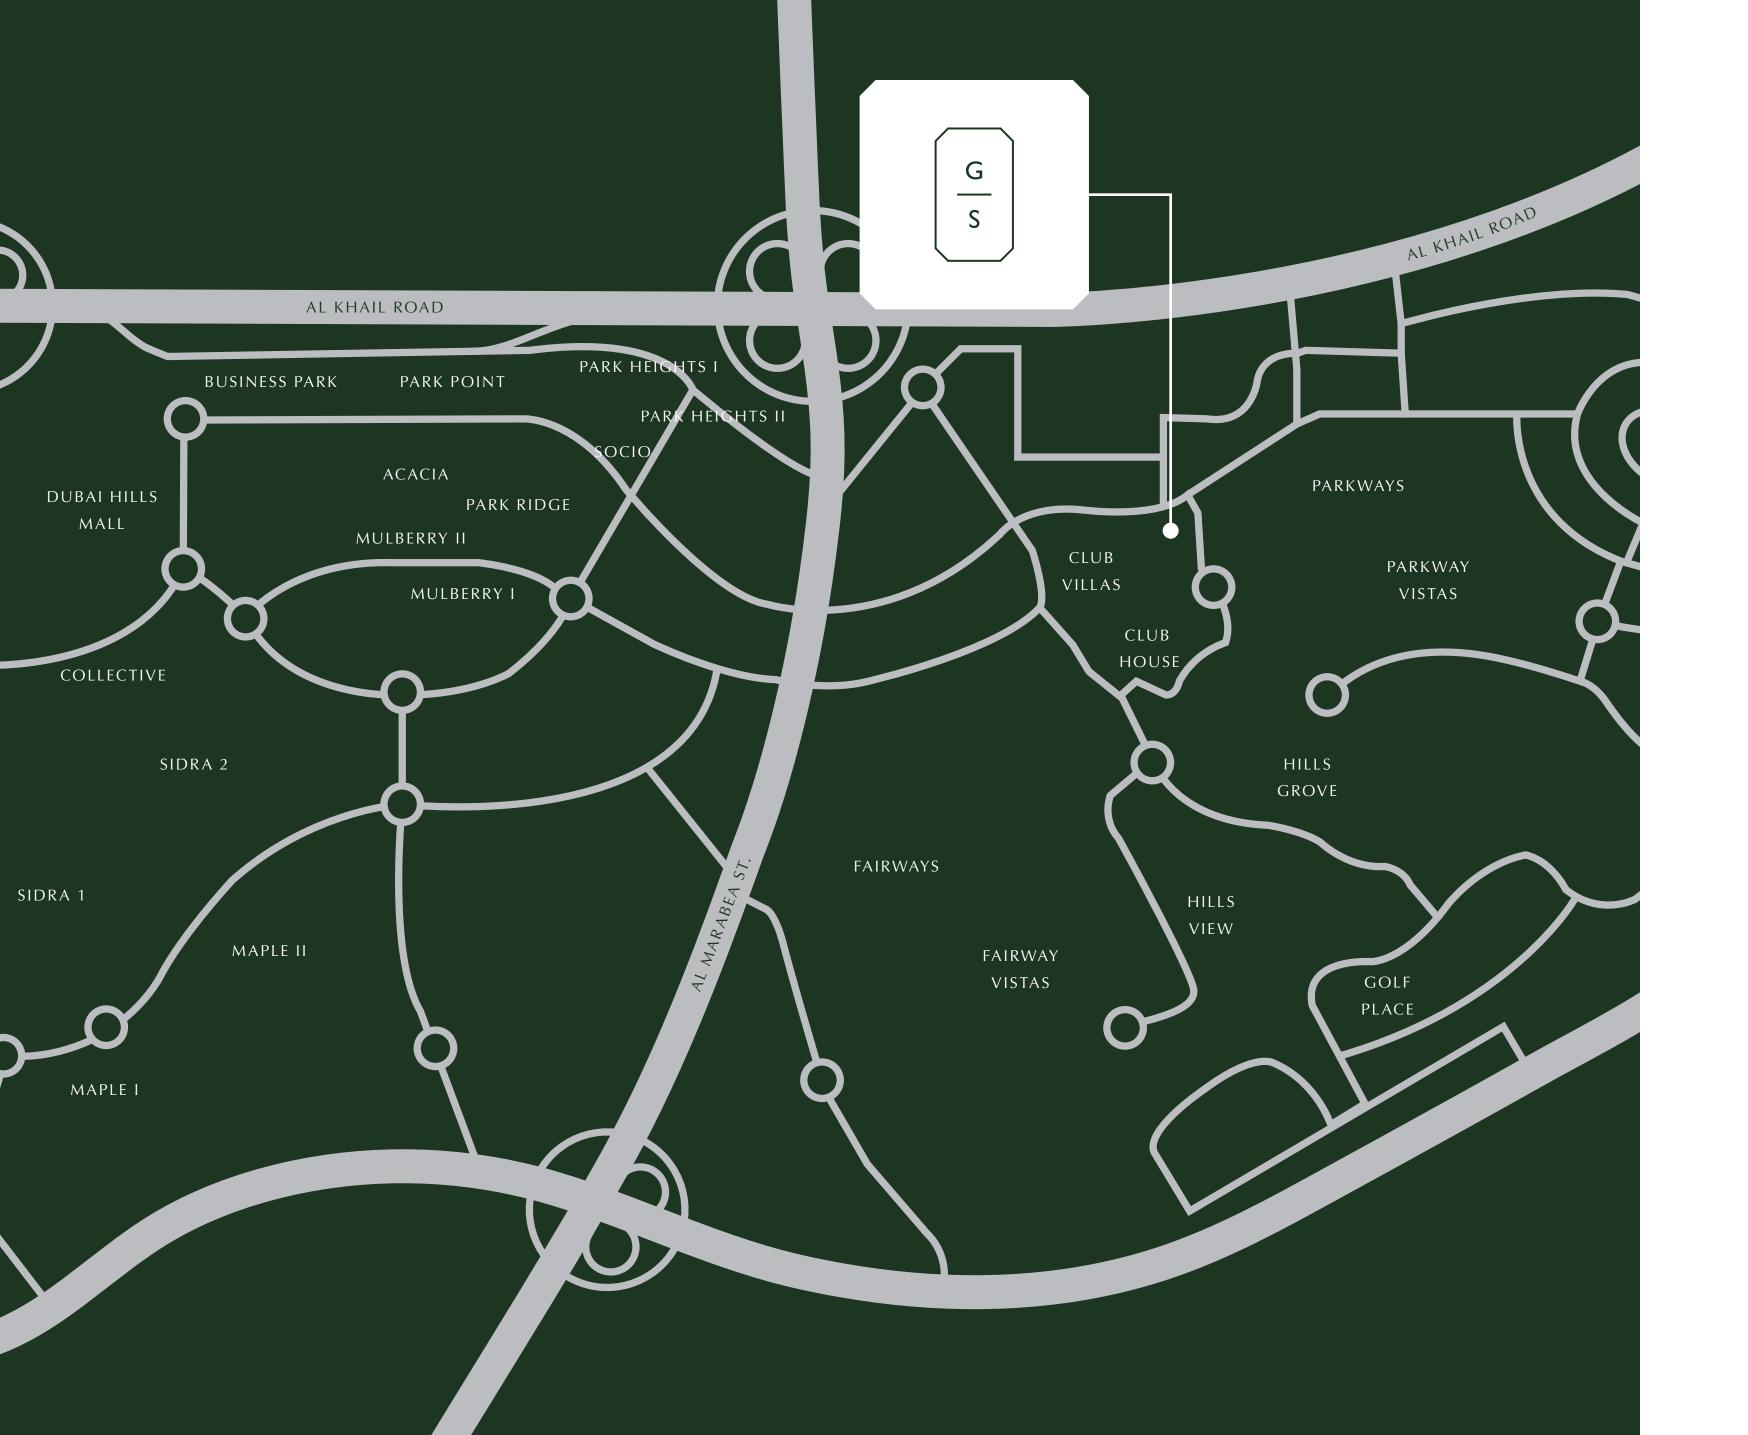

### A PRIME SPOT

Fed by the main boulevard, Golf Suites is only a 10-minute drive to Downtown Dubai and 20 minutes to Dubai International Airport. The Dubai Hills Golf Club is just around the corner, as is the starting point of golf play and the associated F&B. Residents are also privileged to live near a nursery, community retail mall and a delightful public park.

#### DUBAI HILLS ESTATE

Sustainably designed, Dubai Hills Estate is a first of its kind destination. This masterfully-planned 2,700-acre multi-purpose development will form an integral part of the Mohammed Bin Rashid City. Ideally situated between Downtown Dubai and Dubai Marina, flanked by Al Khail Road, the community offers easy access to the city's most popular districts and attractions.