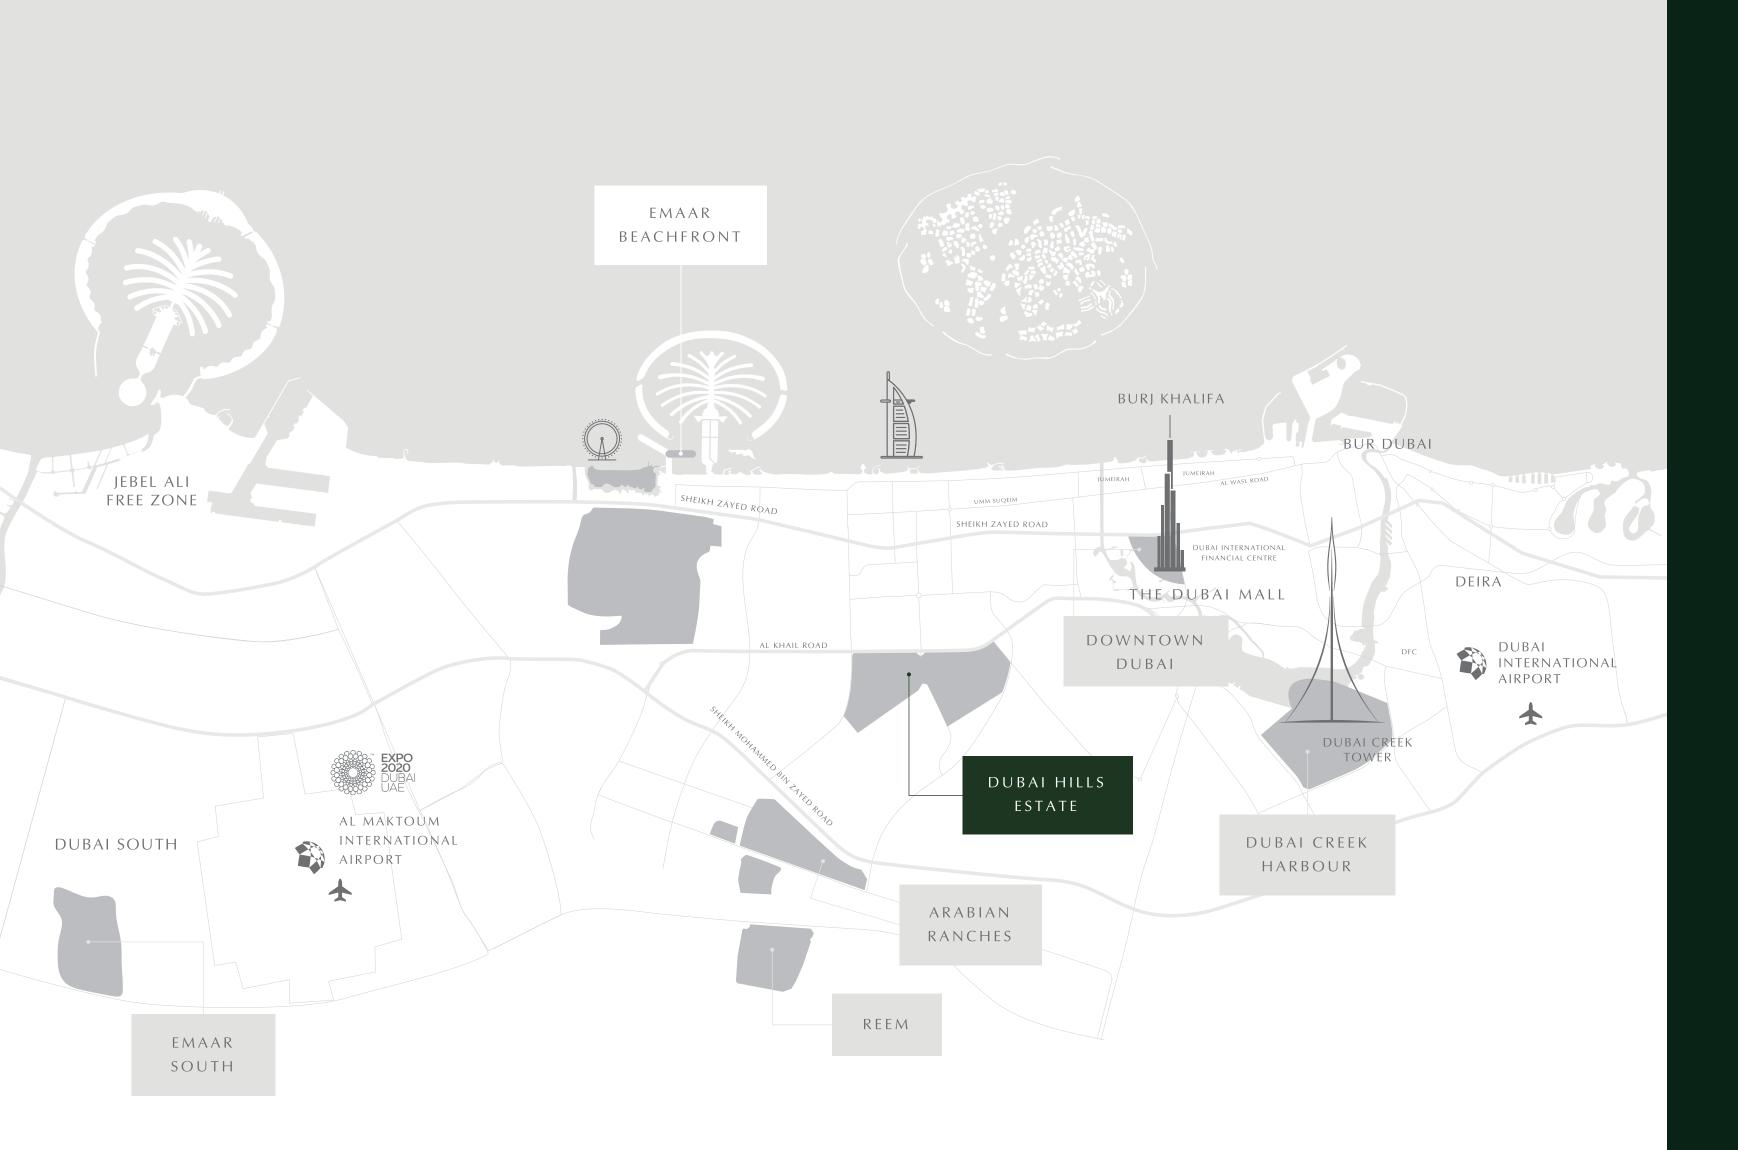

#### DUBAI HILLS ESTATE

Sustainably designed, Dubai Hills Estate is a first of its kind destination. This masterfully-planned 2,700-acre multi-purpose development will form an integral part of the Mohammed Bin Rashid City. Ideally situated between Downtown Dubai and Dubai Marina, flanked by Al Khail Road, the community offers easy access to the city's most popular districts and attractions.

### A PRIME SPOT

Fed by the main boulevard, Golf Suites is only a 10-minute drive to Downtown Dubai and 20 minutes to Dubai International Airport. The Dubai Hills Golf Club is just around the corner, as is the starting point of golf play and the associated F&B. Residents are also privileged to live near a nursery, community retail mall and a delightful public park.