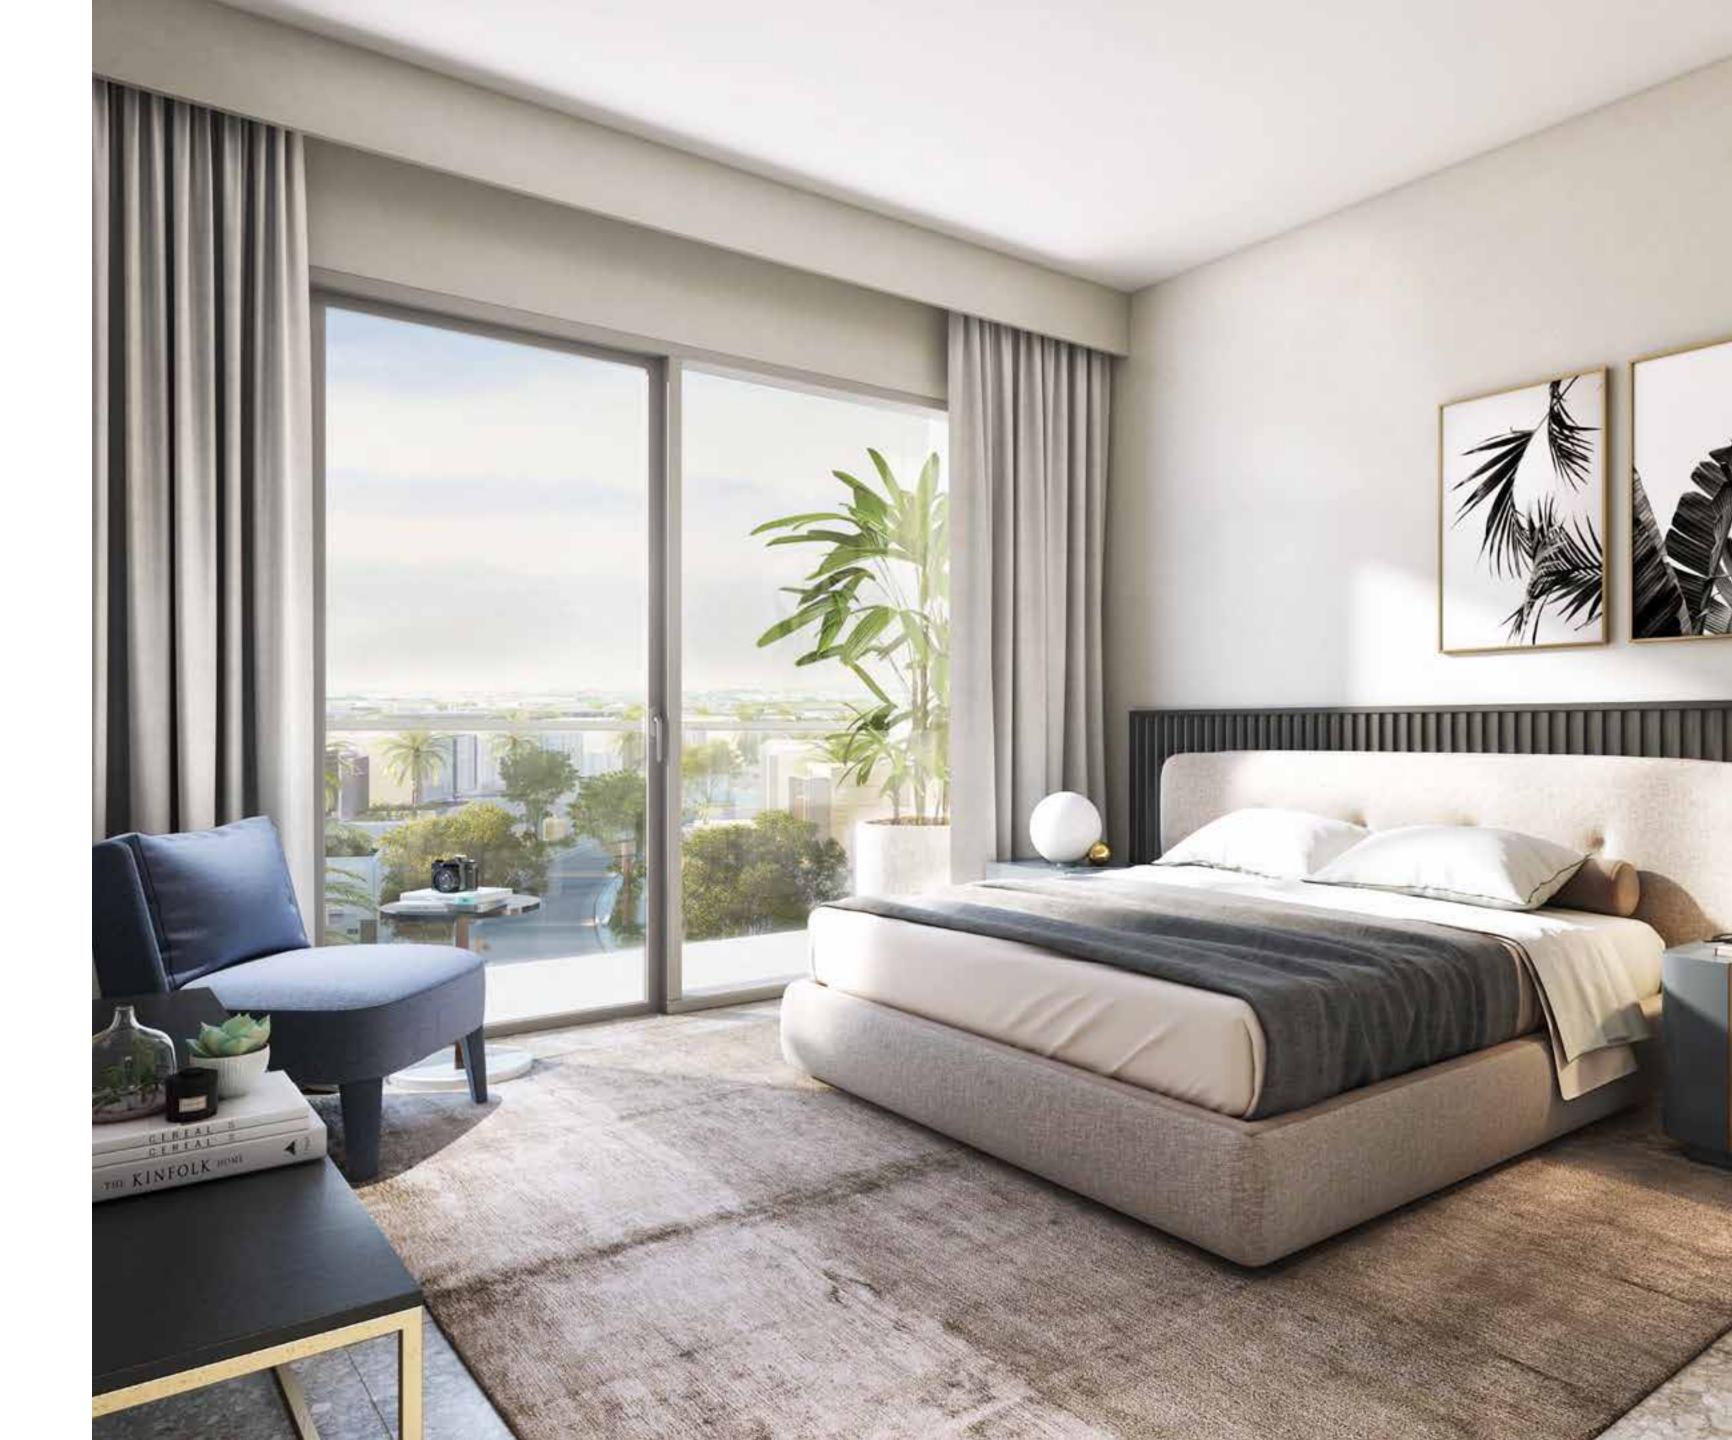

BRIGHT

STYLISH

INTERIORS

The light and serenity of the outdoors pour in through the large windows. Deep balconies make the barriers between the indoor and the outdoor almost melt away. Every apartment is rectilinear and efficient in the use of space while each room encapsulates sumptuous contemporary design.