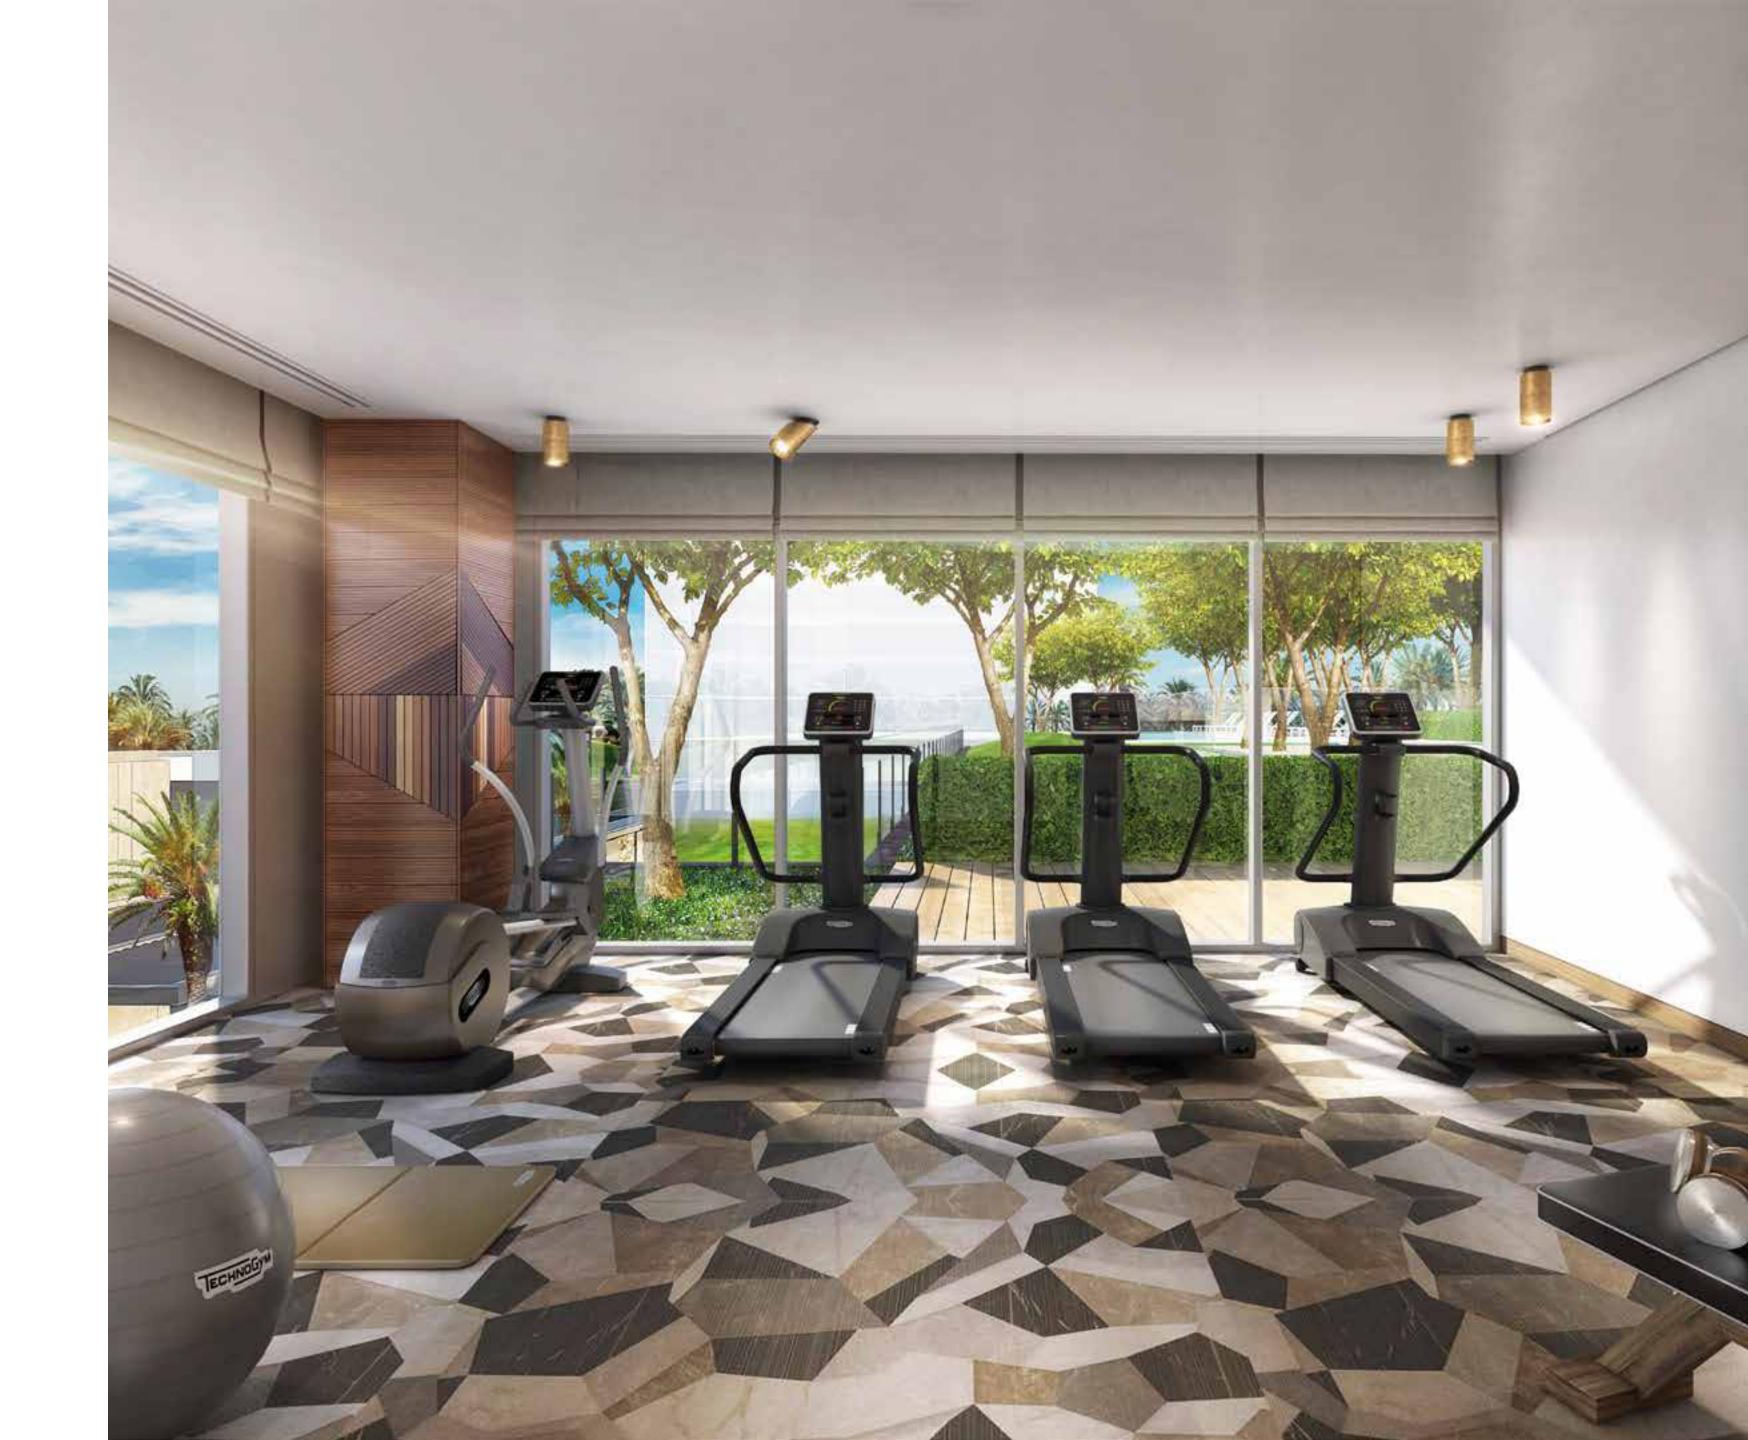

### HAVEN

Start your day by practising your swing. Or get your daily dose of exercise at the on-site gym and pool. Meet your friends for lunch in the clubhouse – a gathering point for expats - or meet them in one of the 650 outlets at the Dubai Hills Mall. Round off your perfect day with a fun family barbecue under the stars.

Enjoy a floodlit practice facility, which includes a warm-up area, 9-hole short course and practice putting green. Or enhance your performance through fitness, yoga and aerobics at the 5,000 sqm Clubhouse.