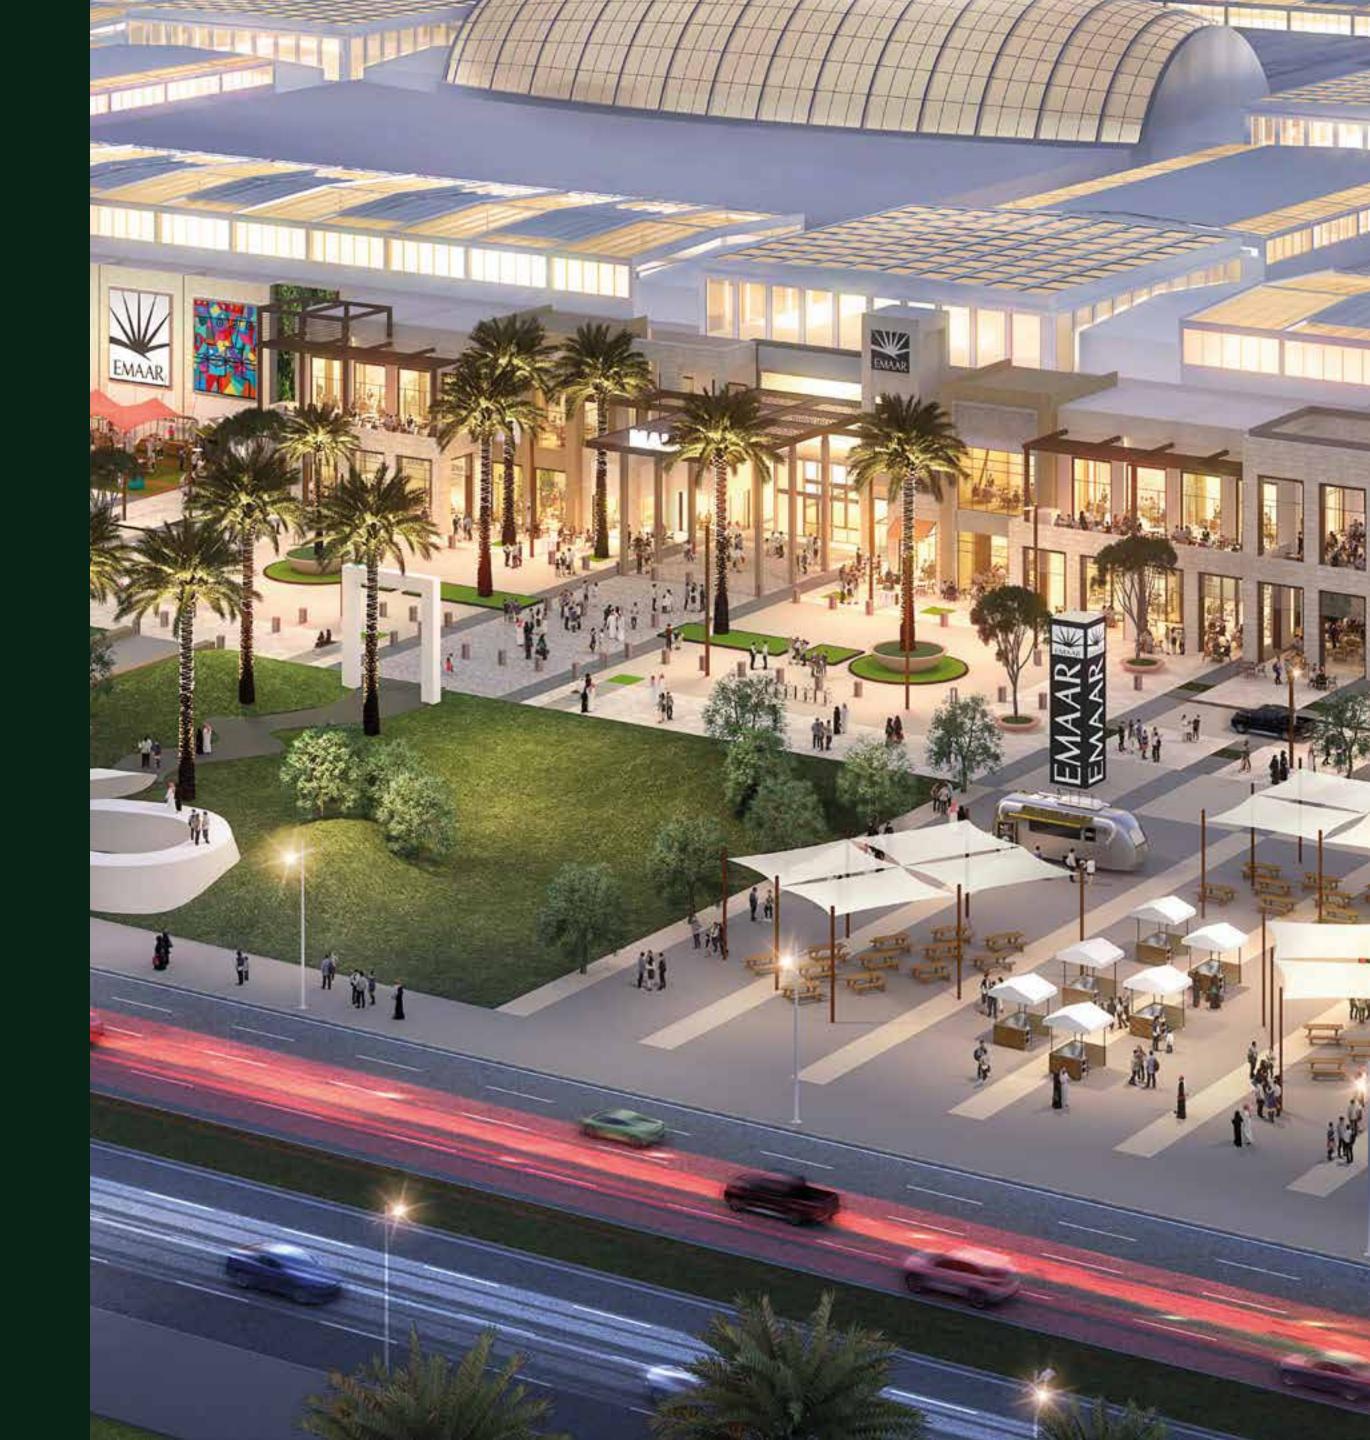

## DUBAI HILLS MALL

G S

### DUBAI HILLS MALL

Located in Dubai Hills Estate, Dubai Hills Mall is set to become an inspiring centre of shopping, entertainment and leisure. Built on two levels, the mall will offer almost 2 million sq. ft. of space, set aside for over 650+ retail and restaurant outlets, as well as cinematic and family entertainment, along with a hypermarket.