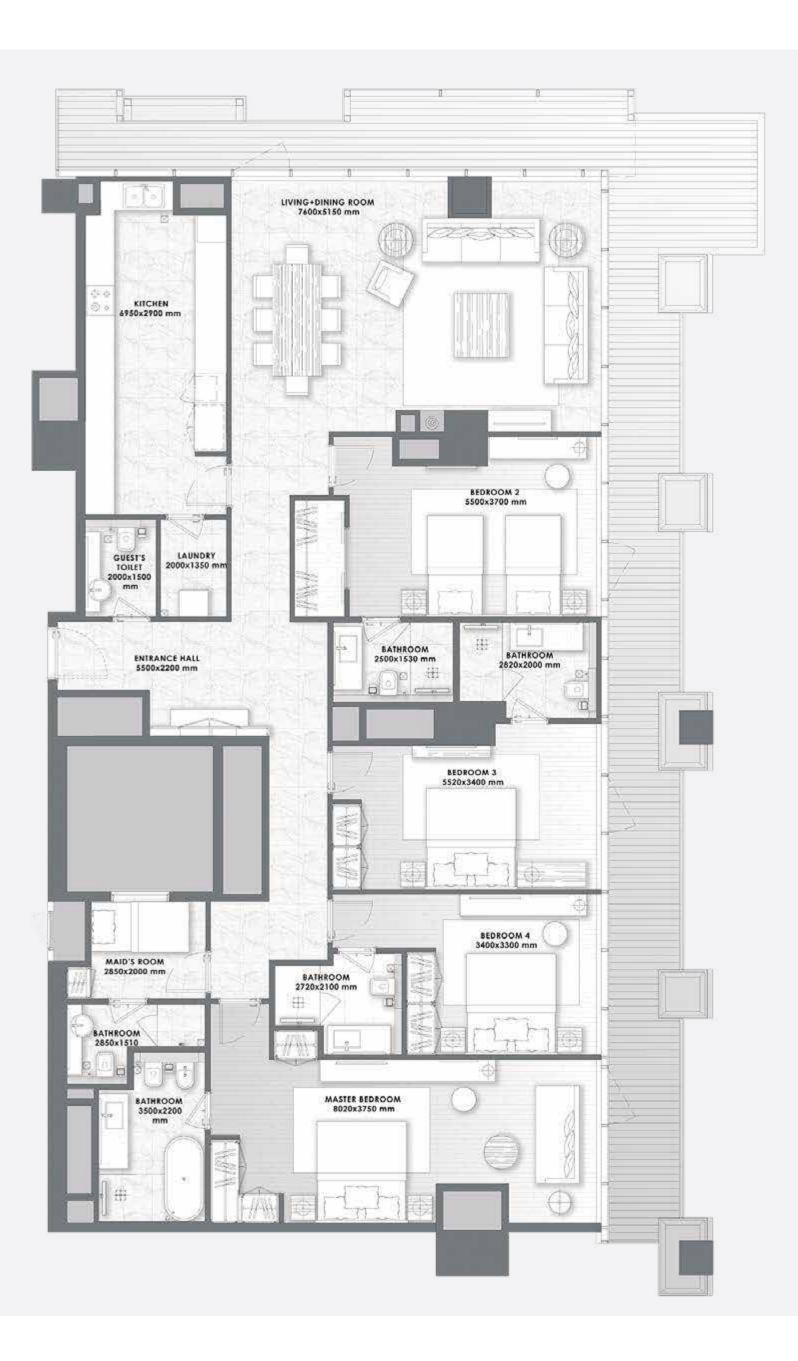

### 4 BEDROOMS - Type 1 -

#### 4 BEDROOMS

– Type 1A –

### 4 BEDROOMS - Type 2 -

# 4 BEDROOMS - Type 3 -