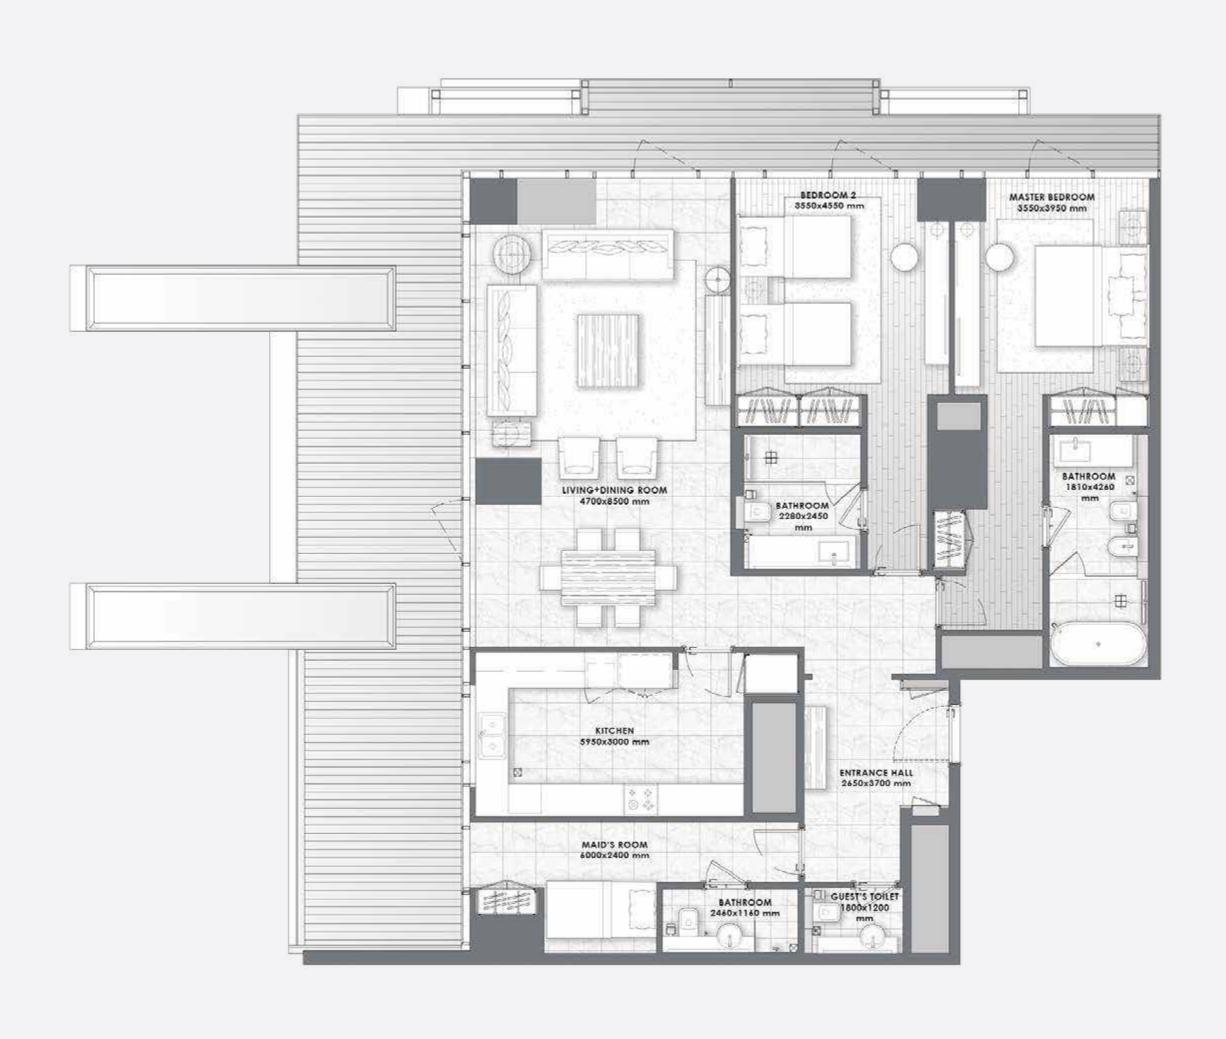

nt cabinets
Fridge, Oven, Hob, Hood, Microwave,
Dishwasher, Washing Machine,
Beverage Cooler
Miele, Bosch Premium Line or Equivalent

#### **Bedrooms**

Semi Engineered wood flooring and skirting Paint with accent wallpaper Gypsum ceiling finished with paint Built-in lacquered joinery

#### **Bathrooms**

Marble flooring and skirting
Marble / wallpaper walls
Moisture resistant gypsum ceiling finished
with paint
Marble counter top
Lacquered / Veneer joinery
Gessi, Newform or equivalent
sanitary fixtures
Kohler, Duravit, Geberit or equivalent
sanitaryware



### 2 BEDROOMS - Type 7 -







### 2 BEDROOMS - Type 7A -







### 2 BEDROOMS - Type 8 -



1 to 10





## 2 BEDROOMS - Type 9 -







### 2 BEDROOMS

– Type 10 –



**FLOORS** 2 to 10





### 2 BEDROOMS - Type 11 -





3 to 10



### 2 BEDROOMS - Type 12 -







### 2 BEDROOMS - Type 13 -









### 2 BEDROOMS - Type 14 -





11 to 16



### 2 BEDROOMS - Type 15 -





11 to 16



### 2 BEDROOMS - Type 16 -







### 3 BEDROOMS - Type 1 -



11 to 16





#### PAGANI

#### 3 BEDROOMS

– Type 2 –



F L O O R S 11, 13 to 16





#### 3 BEDROOMS

- Type 2A -







# 3 BEDROOMS - Type 3 -







#### 3 BEDROOMS DUPLEX

– Type 2 –



**FLOORS** 1 & 2



All pictures, plans, layouts, information, data and details included in this brochure are indicative only and may change at any time up to the final 'as built' status in accordance with final designs of the project, regulatory approvals and planning permissions. All accessories and interior finishes such as wallpaper, chandeliers, furniture, electronics, white g