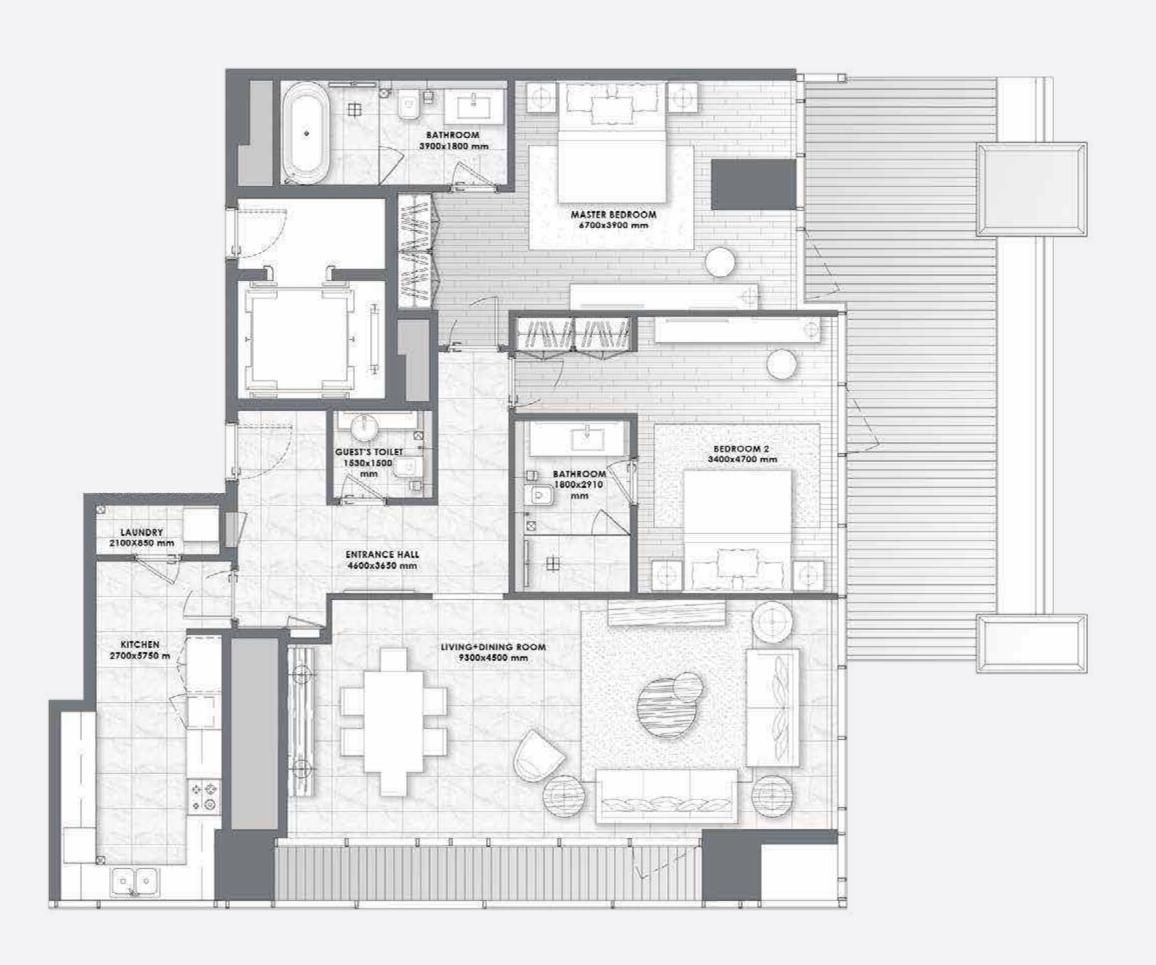

### 3 BEDROOMS - Type 1 -

11 to 16

#### PAGANI

#### 3 BEDROOMS

– Type 2 –

F L O O R S 11, 13 to 16

#### 3 BEDROOMS

- Type 2A -

# 3 BEDROOMS - Type 3 -

#### 3 BEDROOMS DUPLEX

– Type 2 –

**FLOORS** 1 & 2

All pictures, plans, layouts, information, data and details included in this brochure are indicative only and may change at any time up to the final 'as built' status in accordance with final designs of the project, regulatory approvals and planning permissions. All accessories and interior finishes such as wallpaper, chandeliers, furniture, electronics, white goods, curtains, hard and soft landscaping, pavements, features, gym, swimming pool(s) and other elements displayed in the brochure, or within the show apartment or between the plot boundary and the unit, are not part of the unit and are shown for illustrative purposes only.