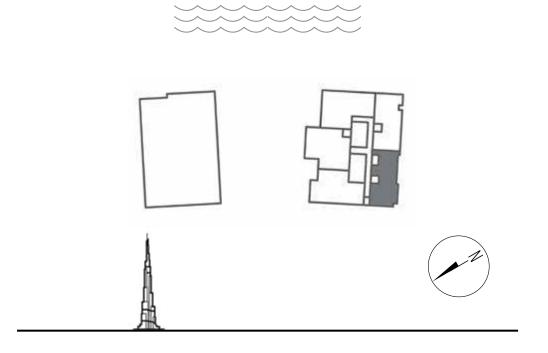

The building is directly by the Dubai Canal, overlooking the world's tallest building Burj Khalifa and a stone throw away from Marasi Business Bay. A prime location filled with a unique mix of aesthetic residential and commercial towers, attracting the most affluent people from around the world.

### BREATHTAKING views

The building sits in a strategic position, letting you enjoy the best of Dubai's panoramas. On the South-East side you can indulge in the soothing view of water, with the Canal, the floating villas and the Business Bay at your feet. On the North side, the Burj Khalifa stands just outside of your window.