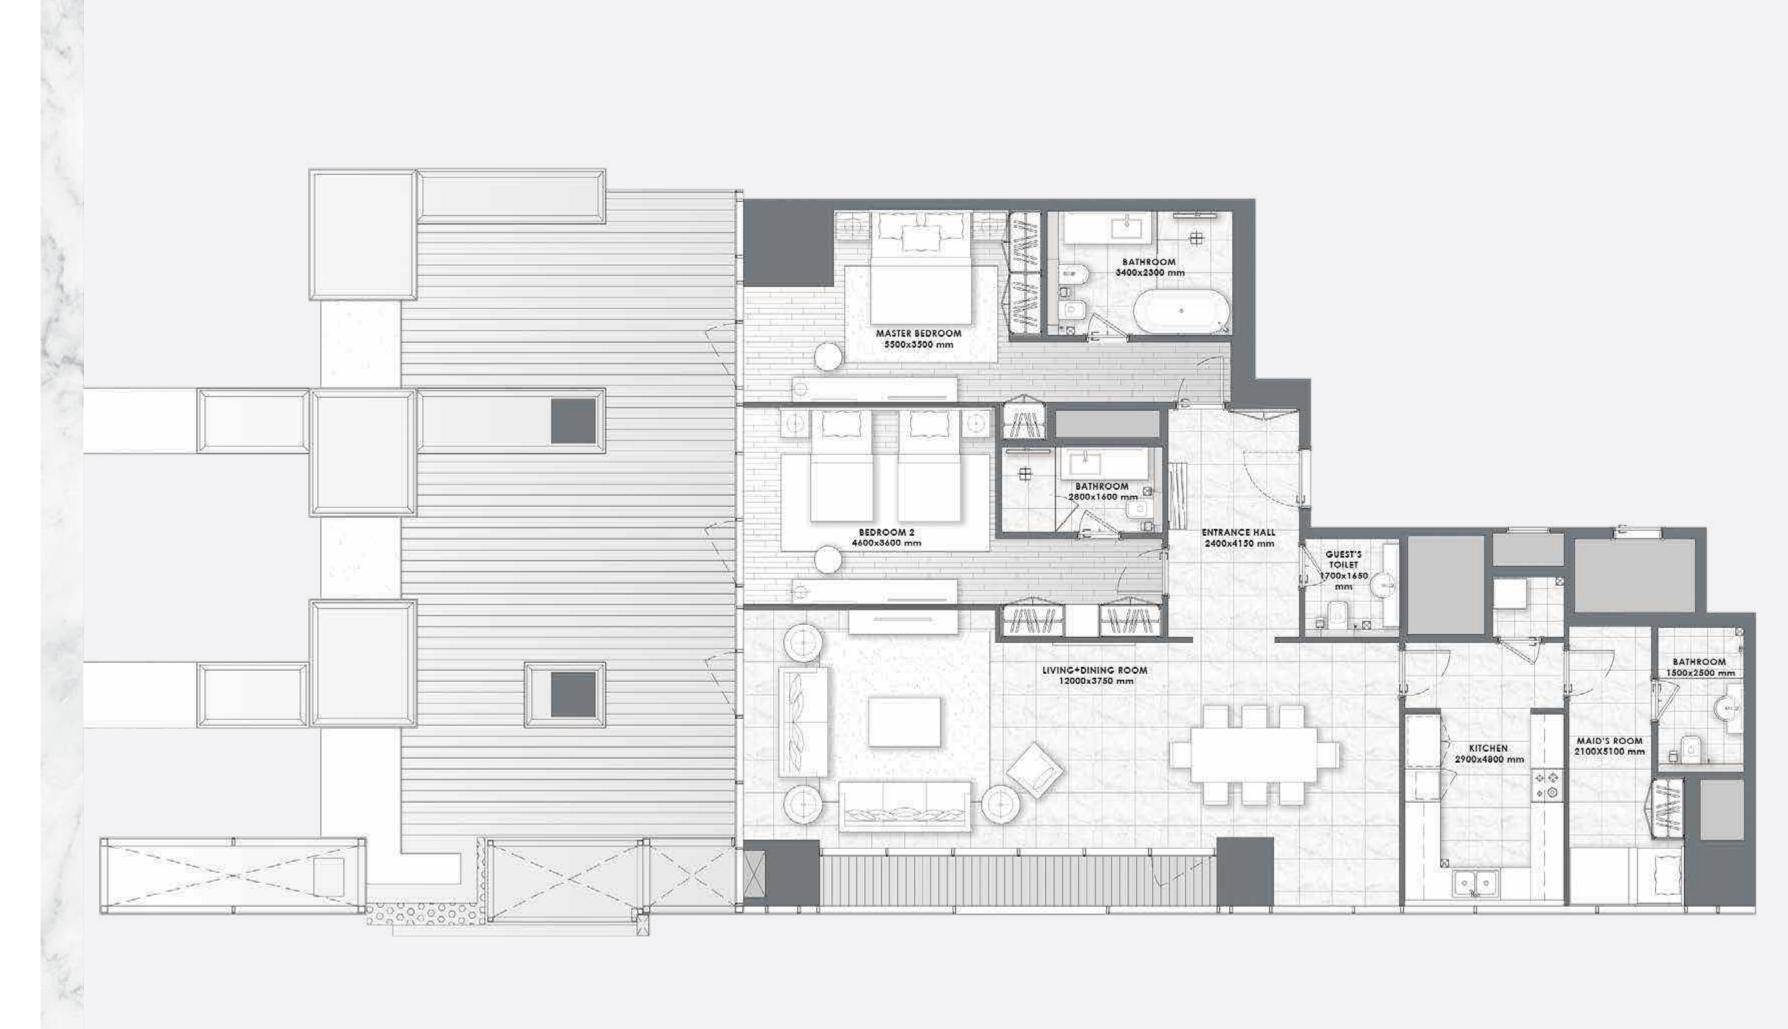

selected areas

#### Kitchen

Marble flooring and skirting
Paint and quartz walls
Gypsum ceiling finished with paint
Silestone high quality quartz counter top
Lacquered paint cabinets
Fridge, Oven, Hob, Hood, Microwave,
Dishwasher, Washing Machine,
Beverage Cooler
Miele, Bosch Premium Line or Equivalent

#### **Bedrooms**

Semi Engineered wood flooring and skirting Paint with accent wallpaper Gypsum ceiling finished with paint Built-in lacquered joinery

#### **Bathrooms**

Marble flooring and skirting
Marble / wallpaper walls
Moisture resistant gypsum ceiling finished
with paint
Marble counter top
Lacquered / Veneer joinery
Gessi, Newform or equivalent
sanitary fixtures
Kohler, Duravit, Geberit or equivalent
sanitaryware



### 2 BEDROOMS - Type 7 -







### 2 BEDROOMS - Type 7A -







### 2 BEDROOMS - Type 8 -



1 to 10





## 2 BEDROOMS - Type 9 -







### 2 BEDROOMS

– Type 10 –



**FLOORS** 2 to 10





### 2 BEDROOMS - Type 11 -





3 to 10



### 2 BEDROOMS - Type 12 -







### 2 BEDROOMS - Type 13 -









### 2 BEDROOMS - Type 14 -





11 to 16



### 2 BEDROOMS - Type 15 -





11 to 16



### 2 BEDROOMS - Type 16 -







### 3 BEDROOMS - Type 1 -



11 to 16





#### PAGANI

#### 3 BEDROOMS

– Type 2 –



F L O O R S 11, 13 to 16





#### 3 BEDROOMS

- Type 2A -







# 3 BEDROOMS - Type 3 -







#### 3 BEDROOMS DUPLEX

– Type 2 –



**FLOORS** 1 & 2



All pictures, plans, layouts, information, data and details included in this brochure are indicative only and may change at any time up to the final 'as built' status in accordance with final