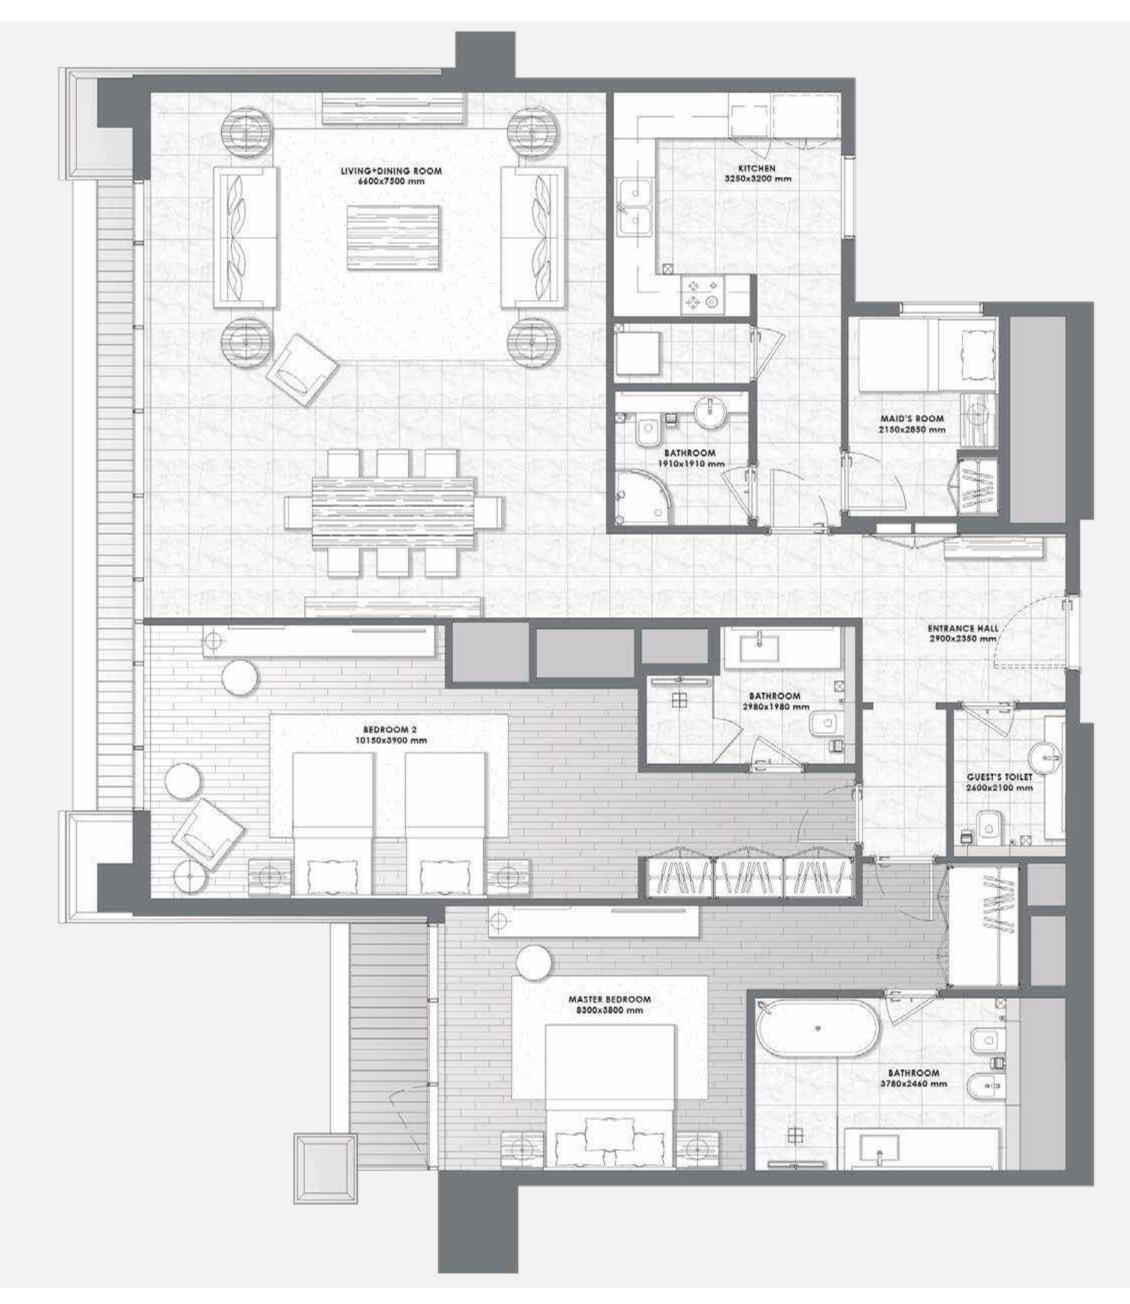

### 2 BEDROOMS - Type 7 -

### 2 BEDROOMS - Type 7A -

### 2 BEDROOMS - Type 8 -

1 to 10

## 2 BEDROOMS - Type 9 -

### 2 BEDROOMS

– Type 10 –

**FLOORS** 2 to 10

### 2 BEDROOMS - Type 11 -

3 to 10

### 2 BEDROOMS - Type 12 -

### 2 BEDROOMS - Type 13 -

### 2 BEDROOMS - Type 14 -

11 to 16

### 2 BEDROOMS - Type 15 -

11 to 16

### 2 BEDROOMS - Type 16 -