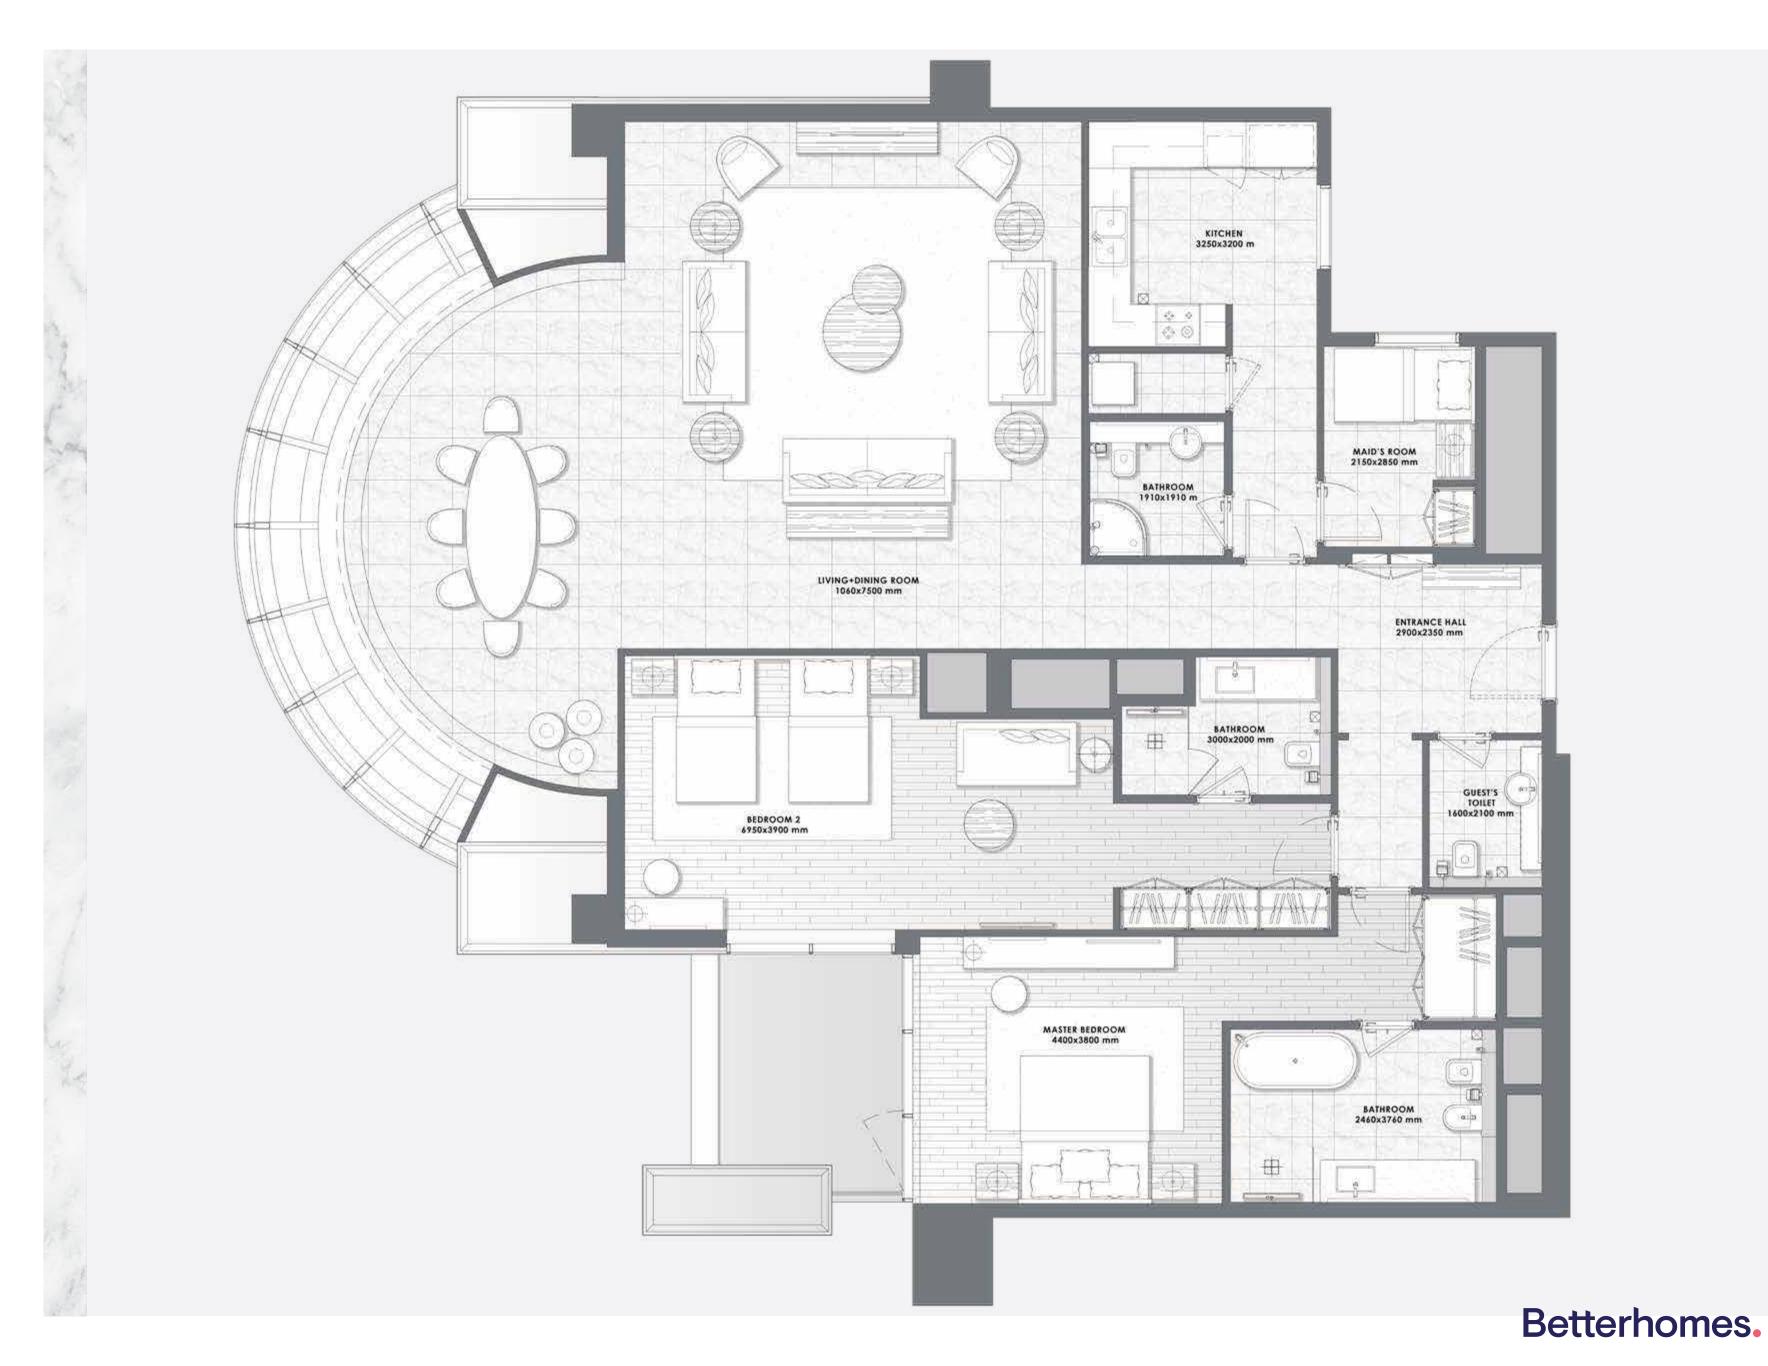

### 3 BEDROOMS - Type 1 -

11 to 16

#### 3 BEDROOMS

– Type 2 –

F L O O R S 11, 13 to 16

#### 3 BEDROOMS

- Type 2A -

# 3 BEDROOMS - Type 3 -