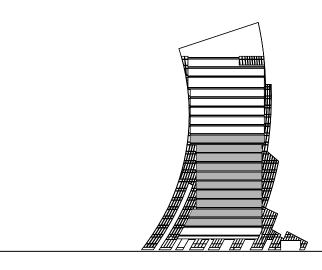

# THE SHAPE OF speed

Pagani's first residences ever are brought to life in a unique tower. The building design is one that makes your head turn: the instability of lines, a strong uneven approach, transparency and hidden balances create a dynamic effect like no other in the surroundings. But it's when you get closer that you discover the pearl, an incredible suspended sphere that defies gravity. The tower is a true geometric symphony of perfection with 19 floors of residential masterpieces, 3 basement levels and a majestic ground floor.