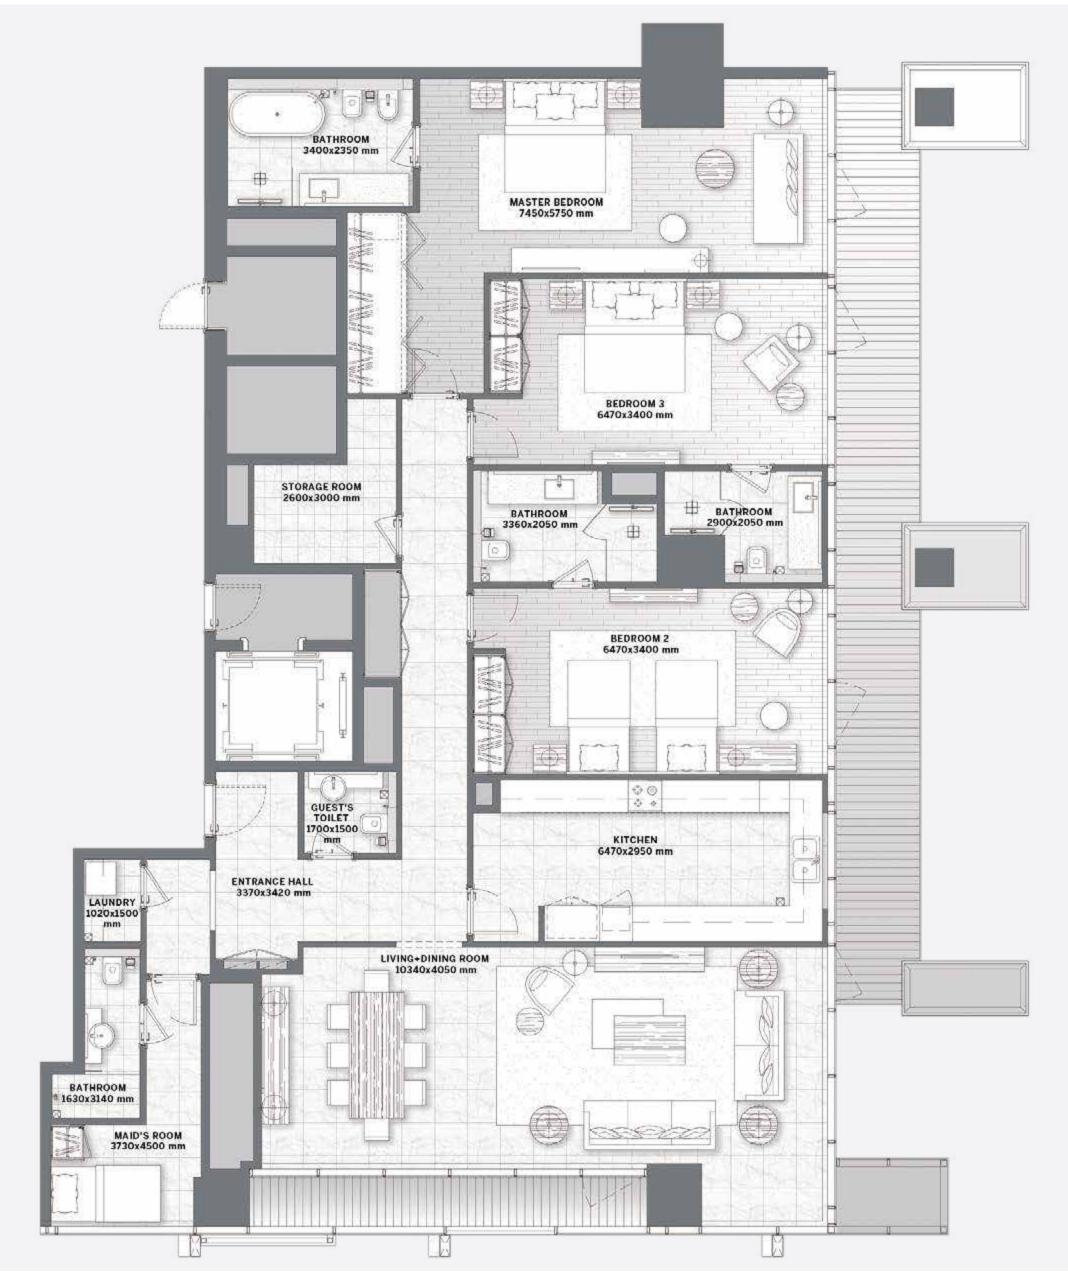

## ART ELEVATES life

The magnificent residences set new standards for human living. The expansive 2 - 4 bedroom marble homes are designed with private outdoor spaces and open flowing light-filled interiors, with panoramic views of the canal and Downtown Dubai.

#### Foyer – Living Area – Dining Area

Marble flooring and skirting
Gypsum ceiling finished with paint
Paint with accent wallpaper
Wood paneling in selected areas

#### Kitchen

Marble flooring and skirting
Paint and quartz walls
Gypsum ceiling finished with paint
Silestone high quality quartz counter top
Lacquered paint cabinets
Fridge, Oven, Hob, Hood, Microwave,
Dishwasher, Washing Machine,
Beverage Cooler
Miele, Bosch Premium Line or Equivalent

#### **Bedrooms**

Semi Engineered wood flooring and skirting Paint with accent wallpaper Gypsum ceiling finished with paint Built-in lacquered joinery

#### **Bathrooms**

Marble flooring and skirting
Marble / wallpaper walls
Moisture resistant gypsum ceiling finished
with paint
Marble counter top
Lacquered / Veneer joinery
Gessi, Newform or equivalent
sanitary fixtures
Kohler, Duravit, Geberit or equivalent
sanitaryware