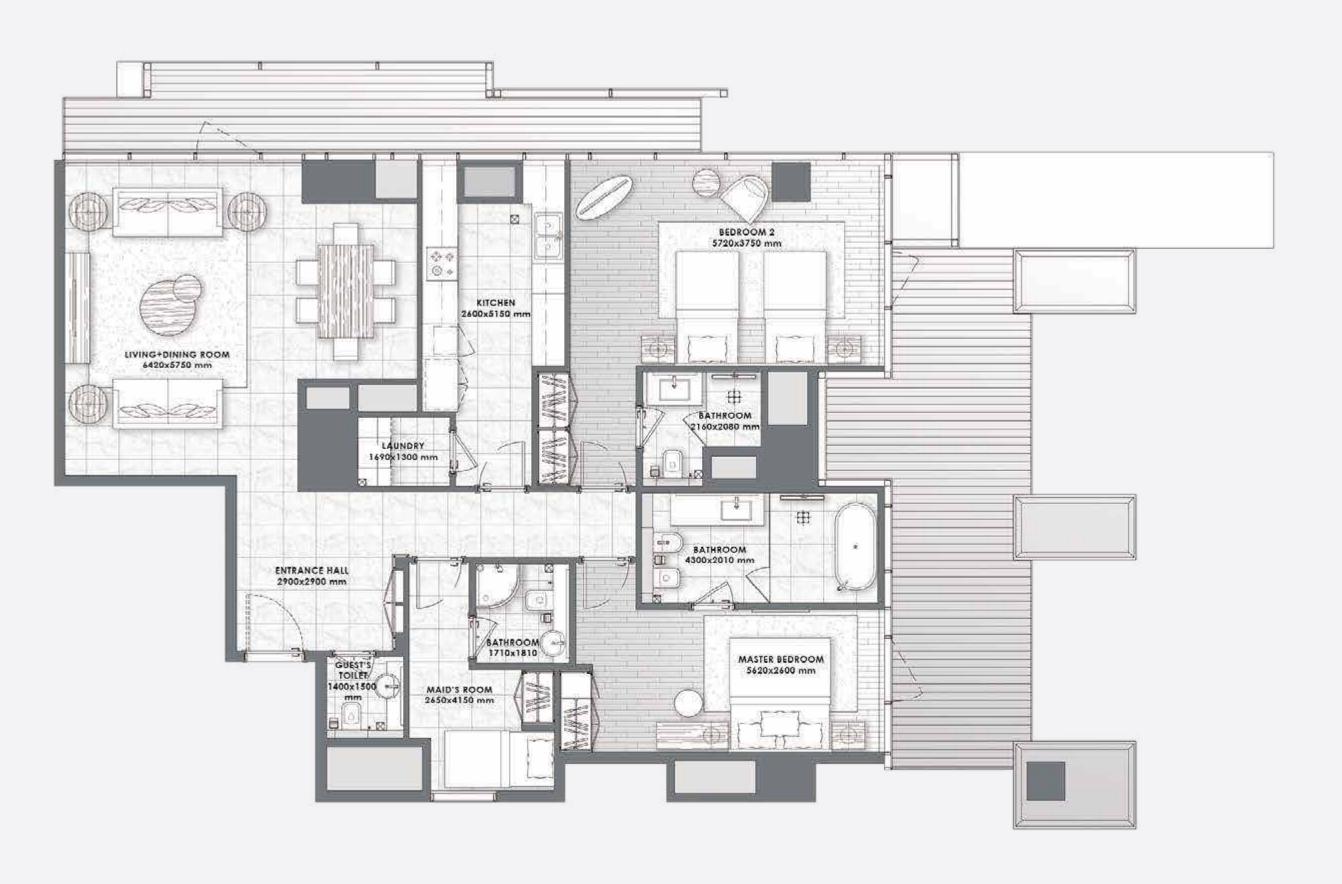

### 3 BEDROOMS - Type 1 -

11 to 16

#### 3 BEDROOMS

– Type 2 –

F L O O R S 11, 13 to 16

#### 3 BEDROOMS

- Type 2A -

# 3 BEDROOMS - Type 3 -