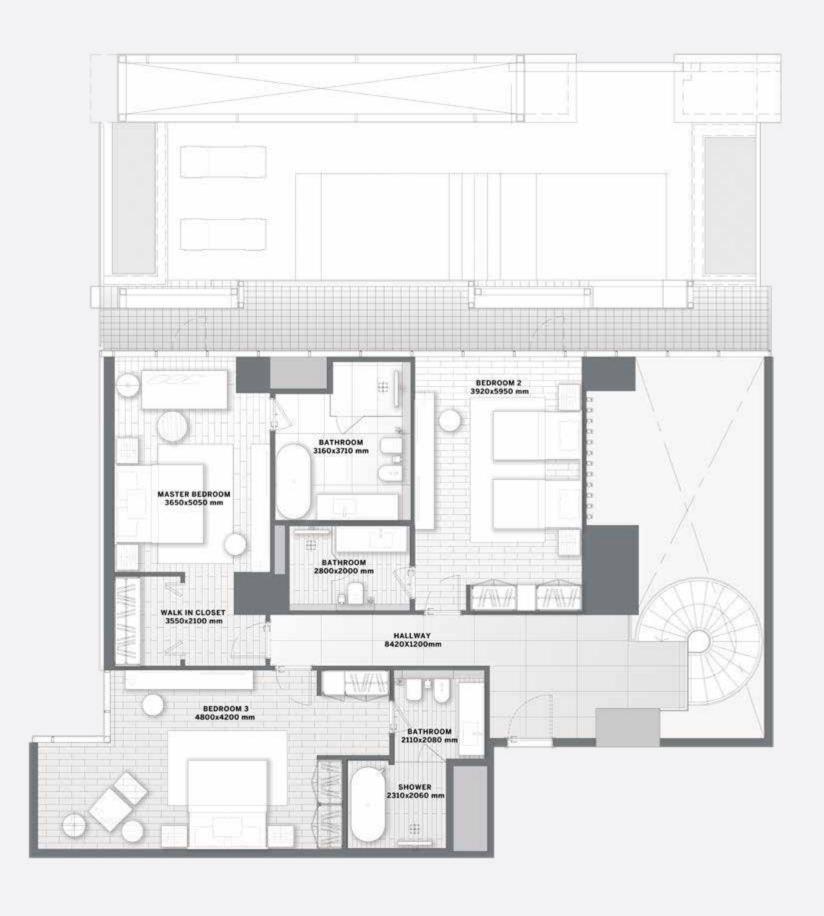

### RESIDENCES SPECIFICATIONS

#### **Bedrooms**

Semi Engineered wood flooring and skirting Paint with accent wallpaper Gypsum ceiling finished with paint Built-in lacquered joinery

#### **Bathrooms**

Marble flooring and skirting
Marble / wallpaper walls
Moisture resistant gypsum ceiling finished
with paint
Marble counter top
Lacquered / Veneer joinery
Gessi, Newform or equivalent
sanitary fixtures
Kohler, Duravit, Geberit or equivalent
sanitaryware