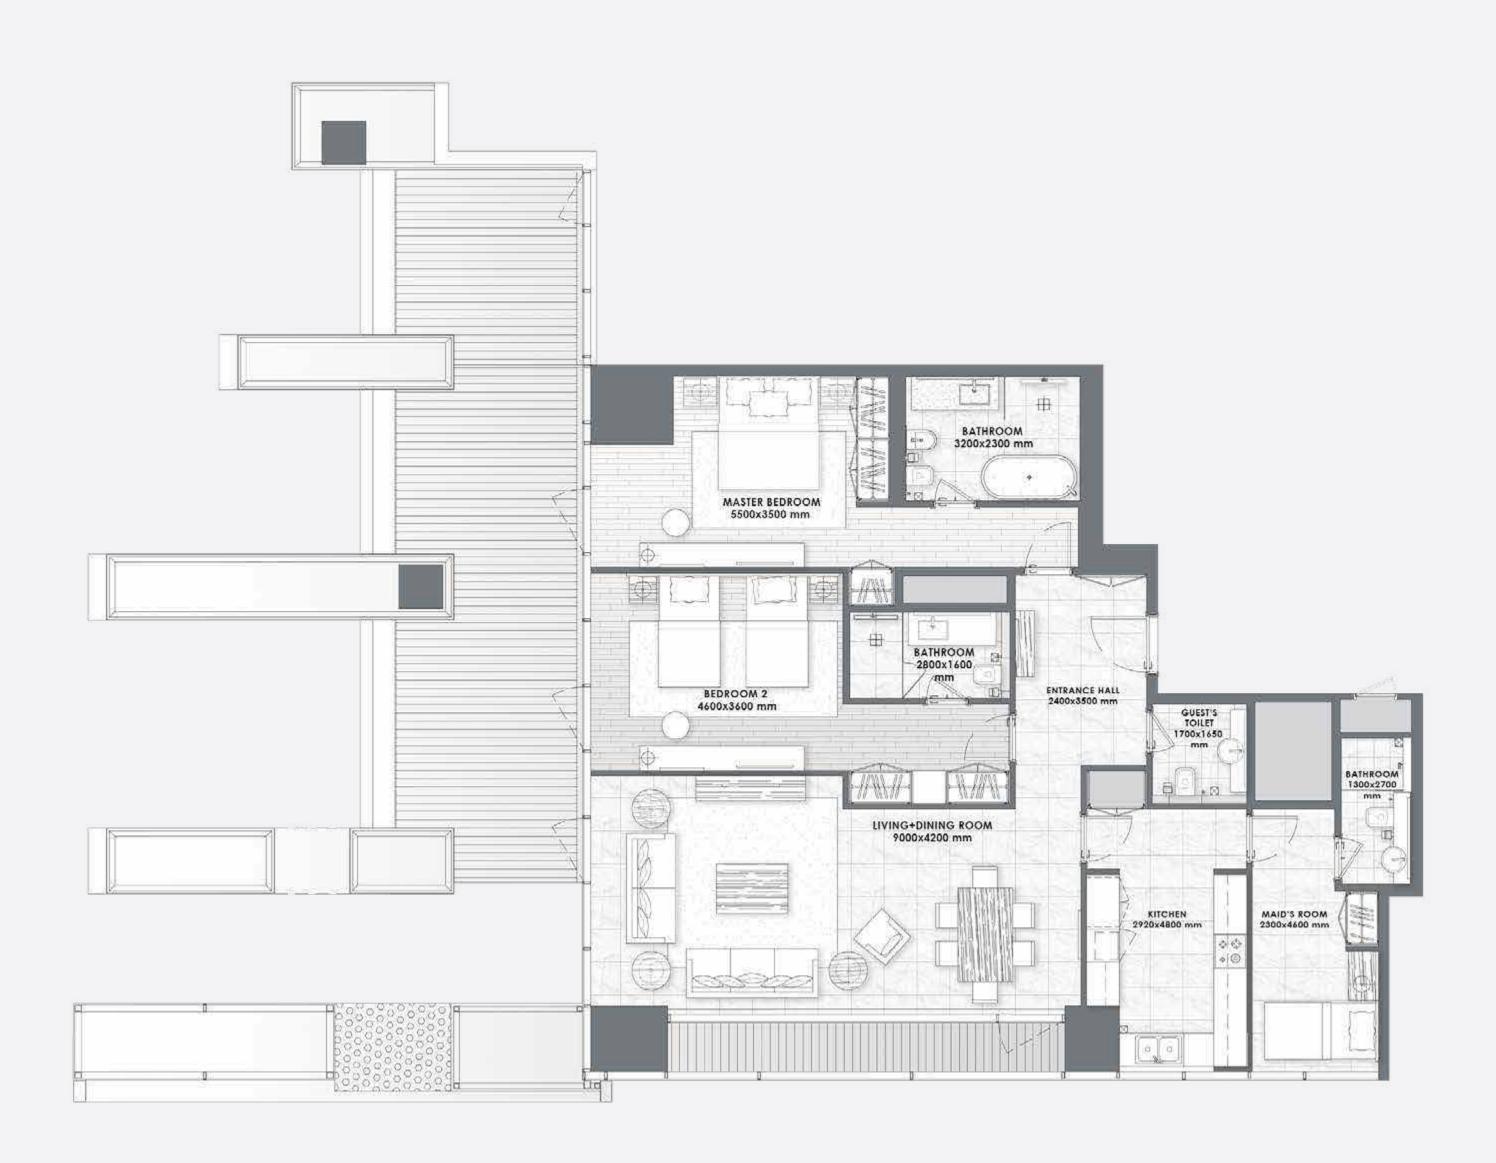

## ART ELEVATES life

The magnificent residences set new standards for human living. The expansive 2 - 4 bedroom marble homes are designed with private outdoor spaces and open flowing light-filled interiors, with panoramic views of the canal and Downtown Dubai.

#### Foyer – Living Area – Dining Area

Marble flooring and skirting
Gypsum ceiling finished with paint
Paint with accent wallpaper
Wood paneling in selected areas

#### Kitchen

Marble flooring and skirting
Paint and quartz walls
Gypsum ceiling finished with paint
Silestone high quality quartz counter top
Lacquered paint cabinets
Fridge, Oven, Hob, Hood, Microwave,
Dishwasher, Washing Machine,
Beverage Cooler
Miele, Bosch Premium Line or Equivalent

#### **Bedrooms**

Semi Engineered wood flooring and skirting Paint with accent wallpaper Gypsum ceiling finished with paint Built-in lacquered joinery

#### **Bathrooms**

Marble flooring and skirting
Marble / wallpaper walls
Moisture resistant gypsum ceiling finished
with paint
Marble counter top
Lacquered / Veneer joinery
Gessi, Newform or equivalent
sanitary fixtures
Kohler, Duravit, Geberit or equivalent
sanitaryware