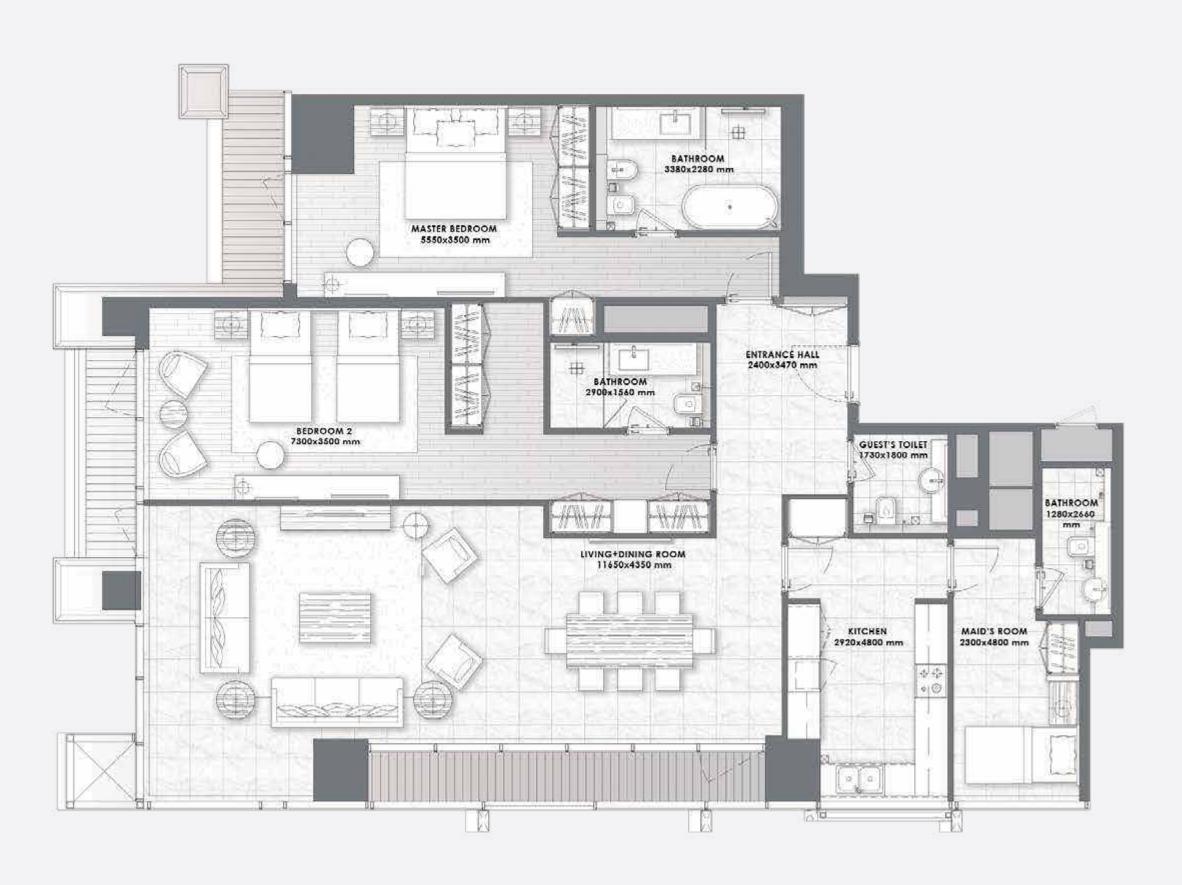

## ART ELEVATES life

The magnificent residences set new standards for human living. The expansive 2 - 4 bedroom marble homes are designed with private outdoor spaces and open flowing light-filled interiors, with panoramic views of the canal and Downtown Dubai.

#### Foyer – Living Area – Dining Area

Marble flooring and skirting
Gypsum ceiling finished with paint
Paint with accent wallpaper
Wood paneling in selected areas

#### Kitchen

Marble flooring and skirting
Paint and quartz walls
Gypsum ceiling finished with paint
Silestone high quality quartz counter top
Lacquered paint cabinets
Fridge, Oven, Hob, Hood, Microwave,
Dishwasher, Washing Machine,
Beverage Cooler
Miele, Bosch Premium Line or Equivalent

#### **Bedrooms**

Semi Engineered wood flooring and skirting Paint with accent wallpaper Gypsum ceiling finished with paint Built-in lacquered joinery

#### **Bathrooms**

Marble flooring and skirting
Marble / wallpaper walls
Moisture resistant gypsum ceiling finished
with paint
Marble counter top
Lacquered / Veneer joinery
Gessi, Newform or equivalent
sanitary fixtures
Kohler, Duravit, Geberit or equivalent
sanitaryware