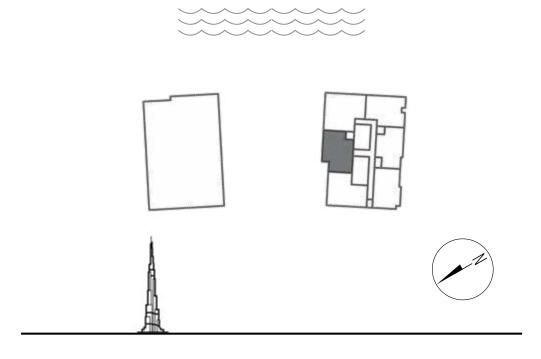

### 3 BEDROOMS - Type 1 -

11 to 16

#### 3 BEDROOMS

– Type 2 –

F L O O R S 11, 13 to 16

#### 3 BEDROOMS

- Type 2A -

# 3 BEDROOMS - Type 3 -