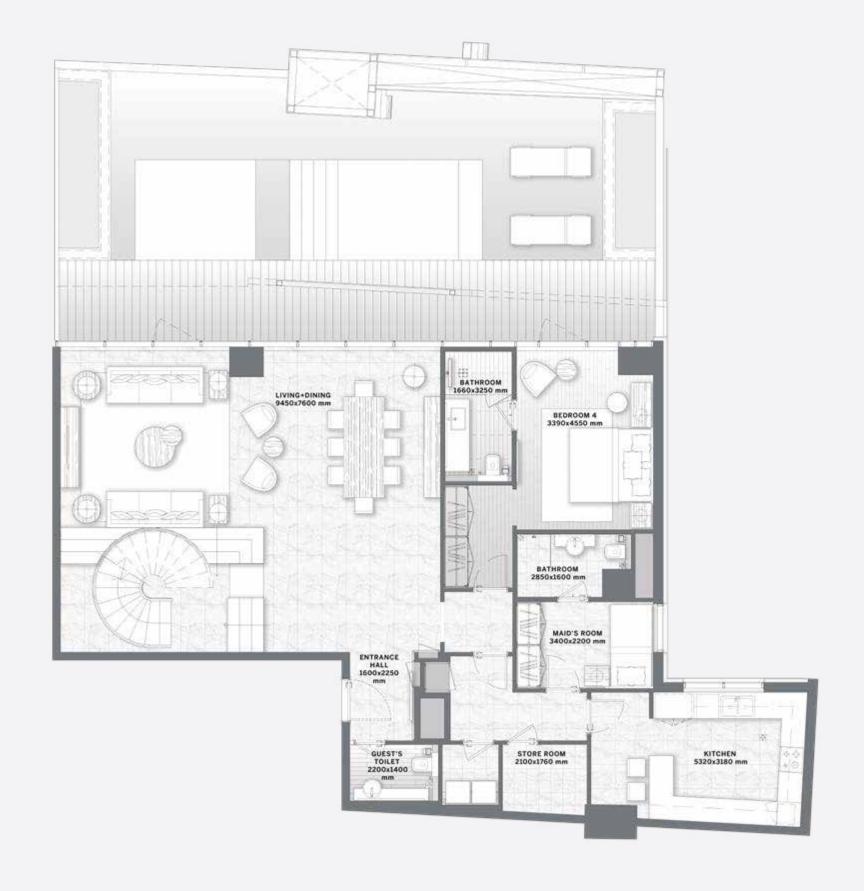

e 1 -







#### 4 BEDROOMS

– Type 1A –







### 4 BEDROOMS - Type 2 -







# 4 BEDROOMS - Type 3 -







#### 4 BEDROOMS DUPLEX

– Type 2 –





1 & 2

All pictures, plans, layouts, information, data and details included in this brochure are indicative only and may change at any time up to the final 'as built' status in accordance with final designs of the project, regulatory approvals and planning permissions. All accessories and interior finishes such as wallpaper, chandeliers, furniture, electronics, white goods, curtains, hard and soft landscaping, pavements, features, gym, swimming pool(s) and other elements displayed in the brochure, or within the show apartment or between the plot boundary and the unit, are not part of the unit and are shown for illustrative purposes only.





LOWER LEVEL UPPERLEVEL

## 4 BEDROOMS - Type 4 -









#### THE PENTHOUSE







#### DAR AL ARKAN

#### BUILDING YOUR TRUST



Imagine a partner that anticipates your needs, understands your aspirations, and celebrates your successes. A partner that cuts through all the red tape and instead offers you on a golden platter the ideal home planned by world-class architects, built with world-class materials, designed by icons of fashion and managed & maintained by the top experts. And this commitment to delivering the highest quality projects hasn't wavered for the past 27 years. This is Dar Al Arkan.

15,000

residential units delivered

500,000 SQM

of commercial space

OPERATING ON 3 CONTINENTS

SAR 31 BILLION

in assets (month 2021)

SAR 11 BILLION

in capital (month 2021)

SAUDI ST