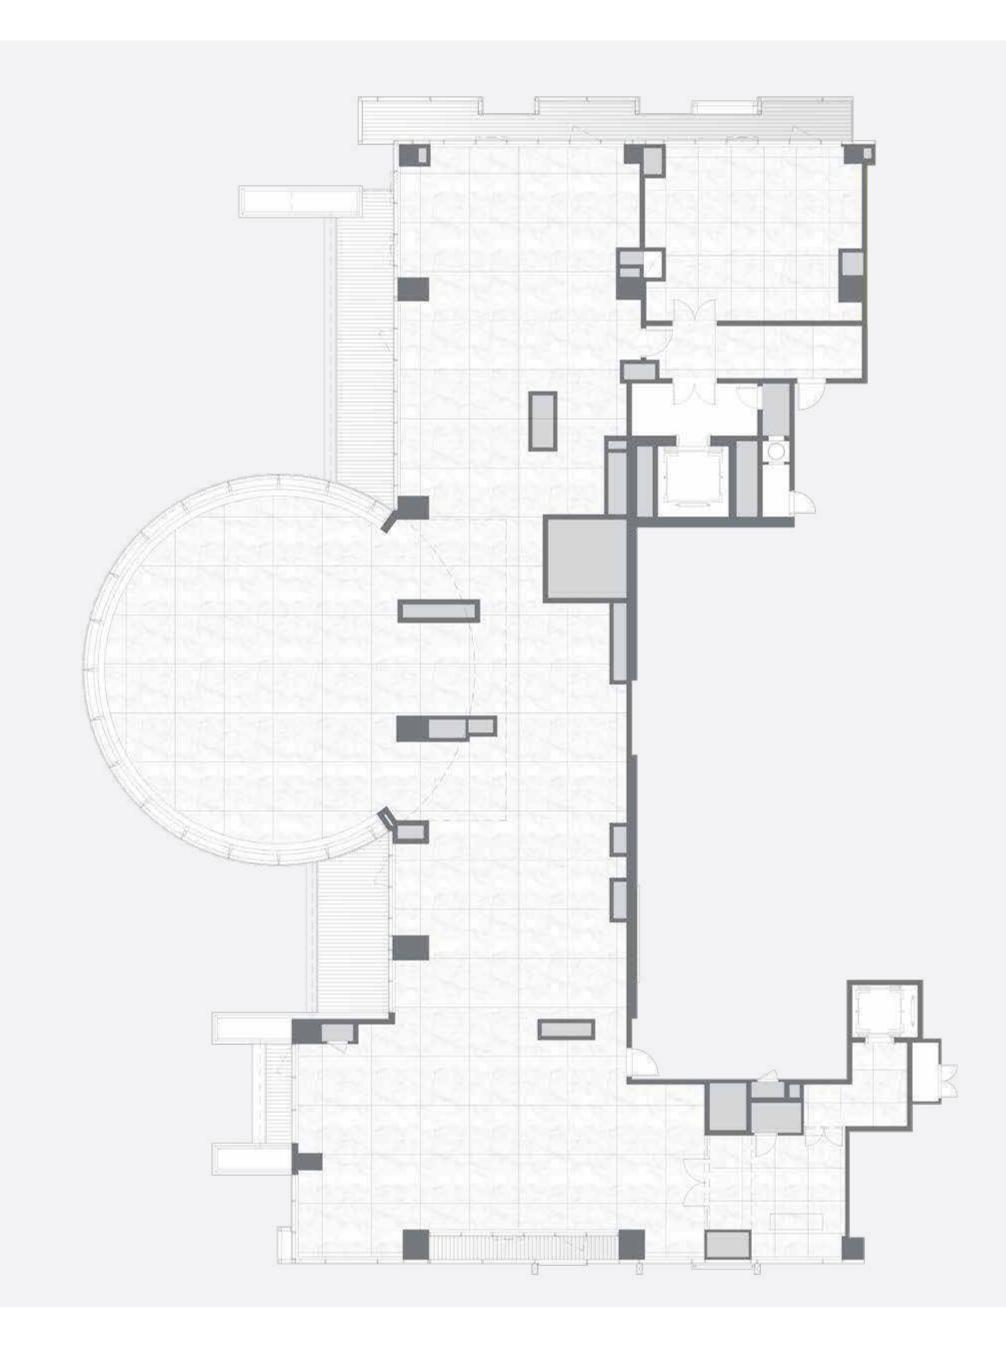

### 2 BEDROOMS - Type 7 -

### 2 BEDROOMS - Type 7A -

### 2 BEDROOMS - Type 8 -

1 to 10

## 2 BEDROOMS - Type 9 -

### 2 BEDROOMS

– Type 10 –

**FLOORS** 2 to 10

### 2 BEDROOMS - Type 11 -

3 to 10

### 2 BEDROOMS - Type 12 -

### 2 BEDROOMS - Type 13 -

### 2 BEDROOMS - Type 14 -

11 to 16

### 2 BEDROOMS - Type 15 -

11 to 16

### 2 BEDROOMS - Type 16 -