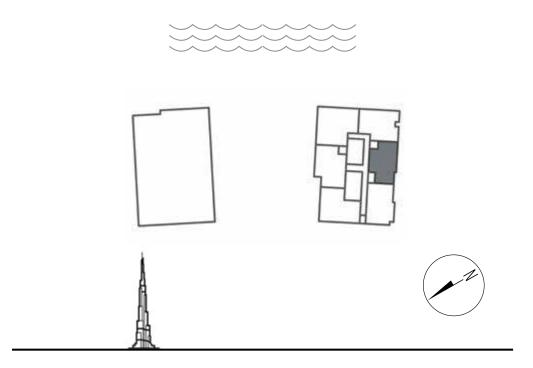

The building is directly by the Dubai Canal, overlooking the world's tallest building Burj Khalifa and a stone throw away from Marasi Business Bay. A prime location filled with a unique mix of aesthetic residential and commercial towers, attracting the most affluent people from around the world.

#### LOCATION

DIRECTLY ON

THE DUBAI CANAL

A 3.2 Km-long tourist landmark

5 MINUTES

#### **BURJ KHALIFA**

The world's tallest building

7 MINUTES