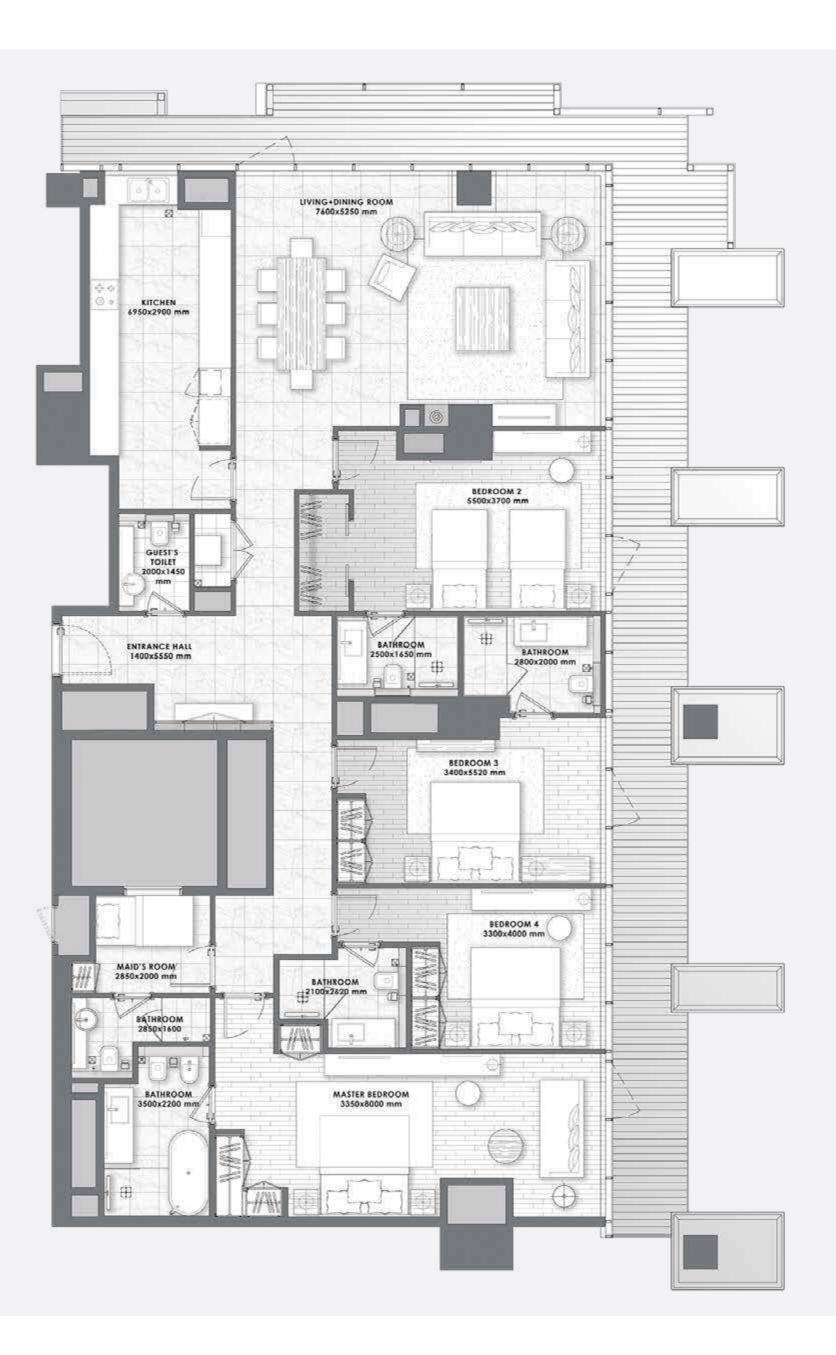

## ART ELEVATES life

The magnificent residences set new standards for human living. The expansive 2 - 4 bedroom marble homes are designed with private outdoor spaces and open flowing light-filled interiors, with panoramic views of the canal and Downtown Dubai.

#### Foyer – Living Area – Dining Area

Marble flooring and skirting
Gypsum ceiling finished with paint
Paint with accent wallpaper
Wood paneling in selected areas

#### Kitchen

Marble flooring and skirting
Paint and quartz walls
Gypsum ceiling finished with paint
Silestone high quality quartz counter top
Lacquered paint cabinets
Fridge, Oven, Hob, Hood, Microwave,
Dishwasher, Washing Machine,
Beverage Cooler
Miele, Bosch Premium Line or Equivalent

#### **Bedrooms**

Semi Engineered wood flooring and skirting Paint with accent wallpaper Gypsum ceiling finished with paint Built-in lacquered joinery

#### **Bathrooms**

Marble flooring and skirting
Marble / wallpaper walls
Moisture resistant gypsum ceiling finished
with paint
Marble counter top
Lacquered / Veneer joinery
Gessi, Newform or equivalent
sanitary fixtures
Kohler, Duravit, Geberit or equivalent
sanitaryware