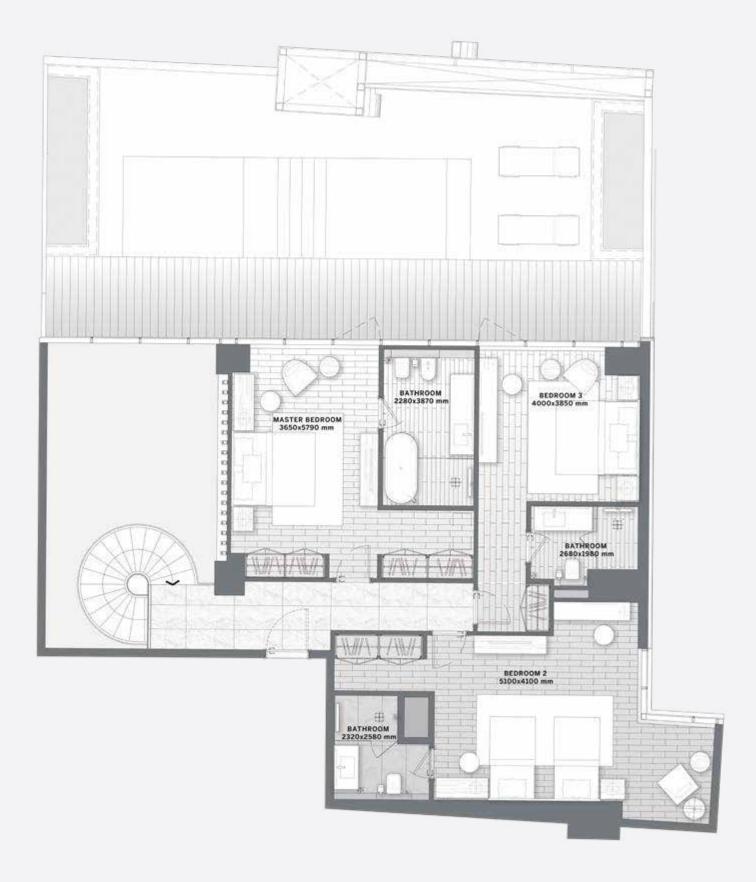

1 -







#### 4 BEDROOMS

– Type 1A –







### 4 BEDROOMS - Type 2 -







# 4 BEDROOMS - Type 3 -







#### 4 BEDROOMS DUPLEX

– Type 2 –





1 & 2

All pictures, plans, layouts, information, data and details included in this brochure are indicative only and may change at any time up to the final 'as built' status in accordance with final designs of the project, regulatory approvals and planning permissions. All accessories and interior finishes such as wallpaper, chandeliers, furniture, electronics, white goods, curtains, hard and soft landscaping, pavements, features, gym, swimming pool(s) and other elements displayed in the brochure, or within the show apartment or between the plot boundary and the unit, are not part of the unit and are shown for illustrative purposes only.





LOWER LEVEL UPPERLEVEL

## 4 BEDROOMS - Type 4 -









#### THE PENTHOUSE







#### DAR AL ARKAN

#### BUILDING YOUR TRUST



Imagine a partner that anticipates your needs, understands your aspirations, and celebrates your successes. A partner that cuts through all the red tape and instead offers you on a golden platter the ideal home planned by world-class architects, built with world-class materials, designed by icons of fashion and managed & maintained by the top experts. And this commitment to delivering the highest quality projects hasn't wavered for the past 27 years. This is Dar Al Arkan.

15,000

residential units delivered

500,000 SQM

of commercial space

OPERATING ON 3 CONTINENTS

SAR 31 BILLION

in assets (month 2021)

SAR 11 BILLION

in capital (month 2021)

SAUDI STOC