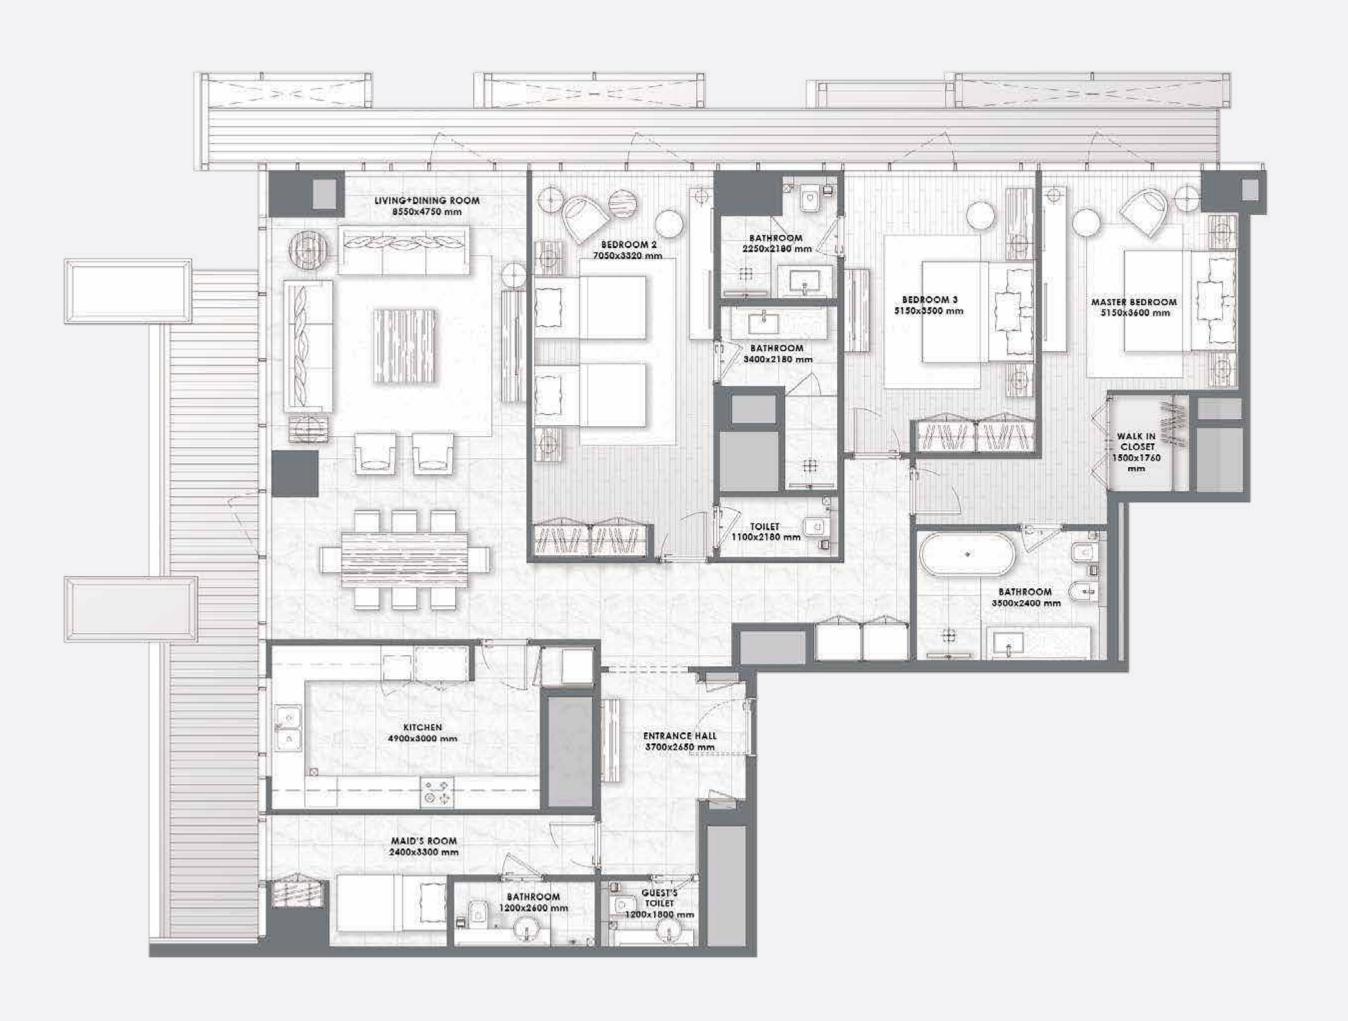

### 3 BEDROOMS - Type 1 -

11 to 16

#### 3 BEDROOMS

– Type 2 –

F L O O R S 11, 13 to 16

#### 3 BEDROOMS

- Type 2A -

# 3 BEDROOMS - Type 3 -