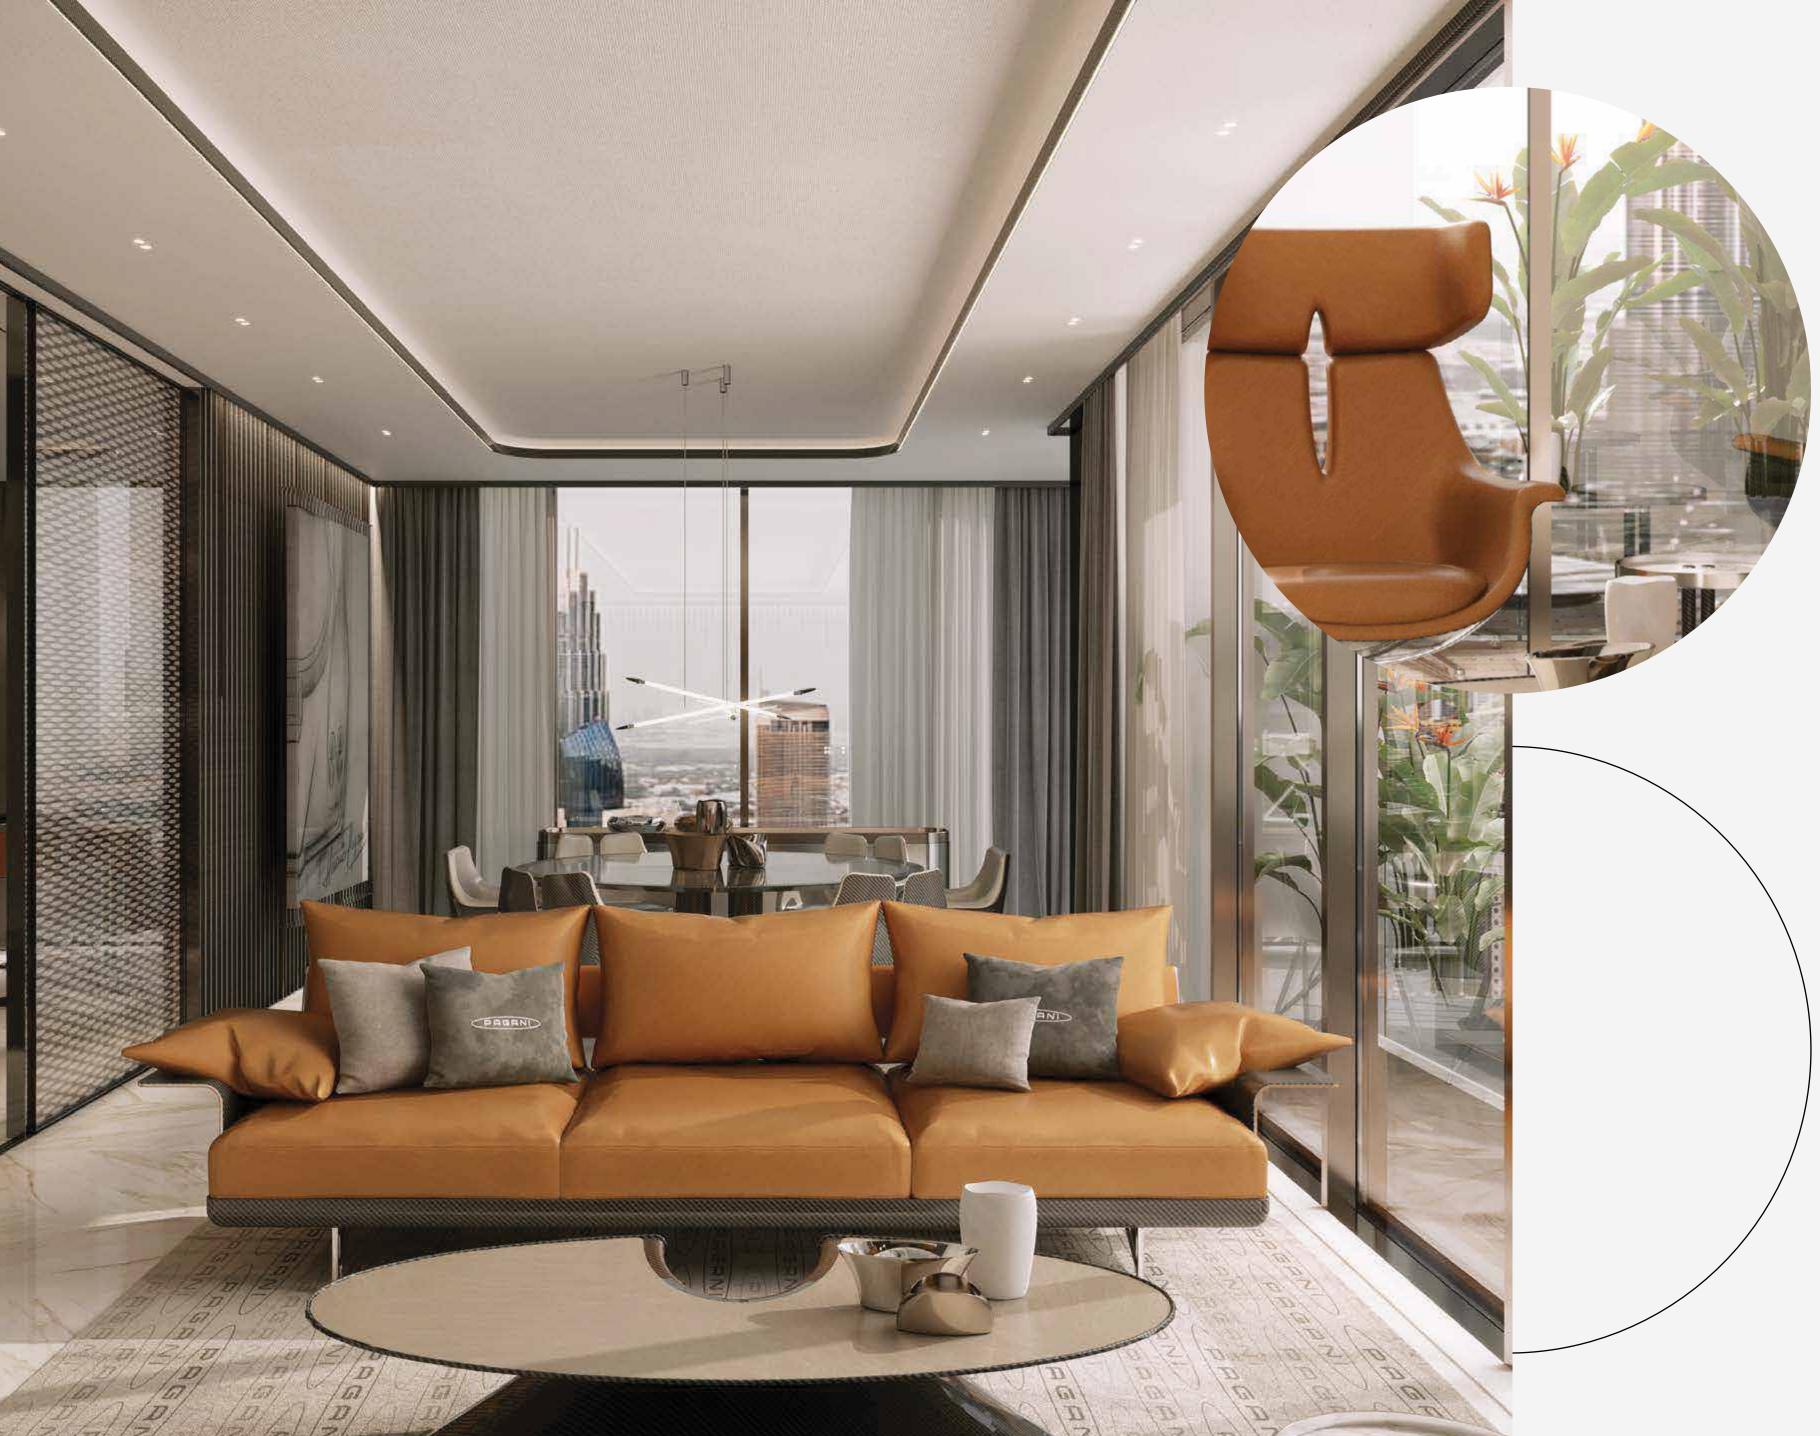

# LIVING above luxury

For the first time in the world, Pagani's essence takes the shape of a living space: DaVinci Tower is a residential building in downtown Dubai with interiors designed by Pagani. Every detail is crafted to obsession, every material is of the finest quality, every line is designed with taste and harmony, resulting in the unique experience of inhabiting a masterpiece.

## ART ELEVATES life

The magnificent residences set new standards for human living. The expansive 2 - 4 bedroom marble homes are designed with private outdoor spaces and open flowing light-filled interiors, with panoramic views of the canal and Downtown Dubai.

### Beauty IS A SHARP BLADE

Inspired by the sinuous curves of Pagani Design, the Steel Atrium represents the epitome of art and luxury. From the moment you walk in, you are are plunged in a masterpiece made of stainless steel, carbon fibers, lush leather and kinetic chandeliers, where the beauty of engineering evokes the most prestigious lifestyle.