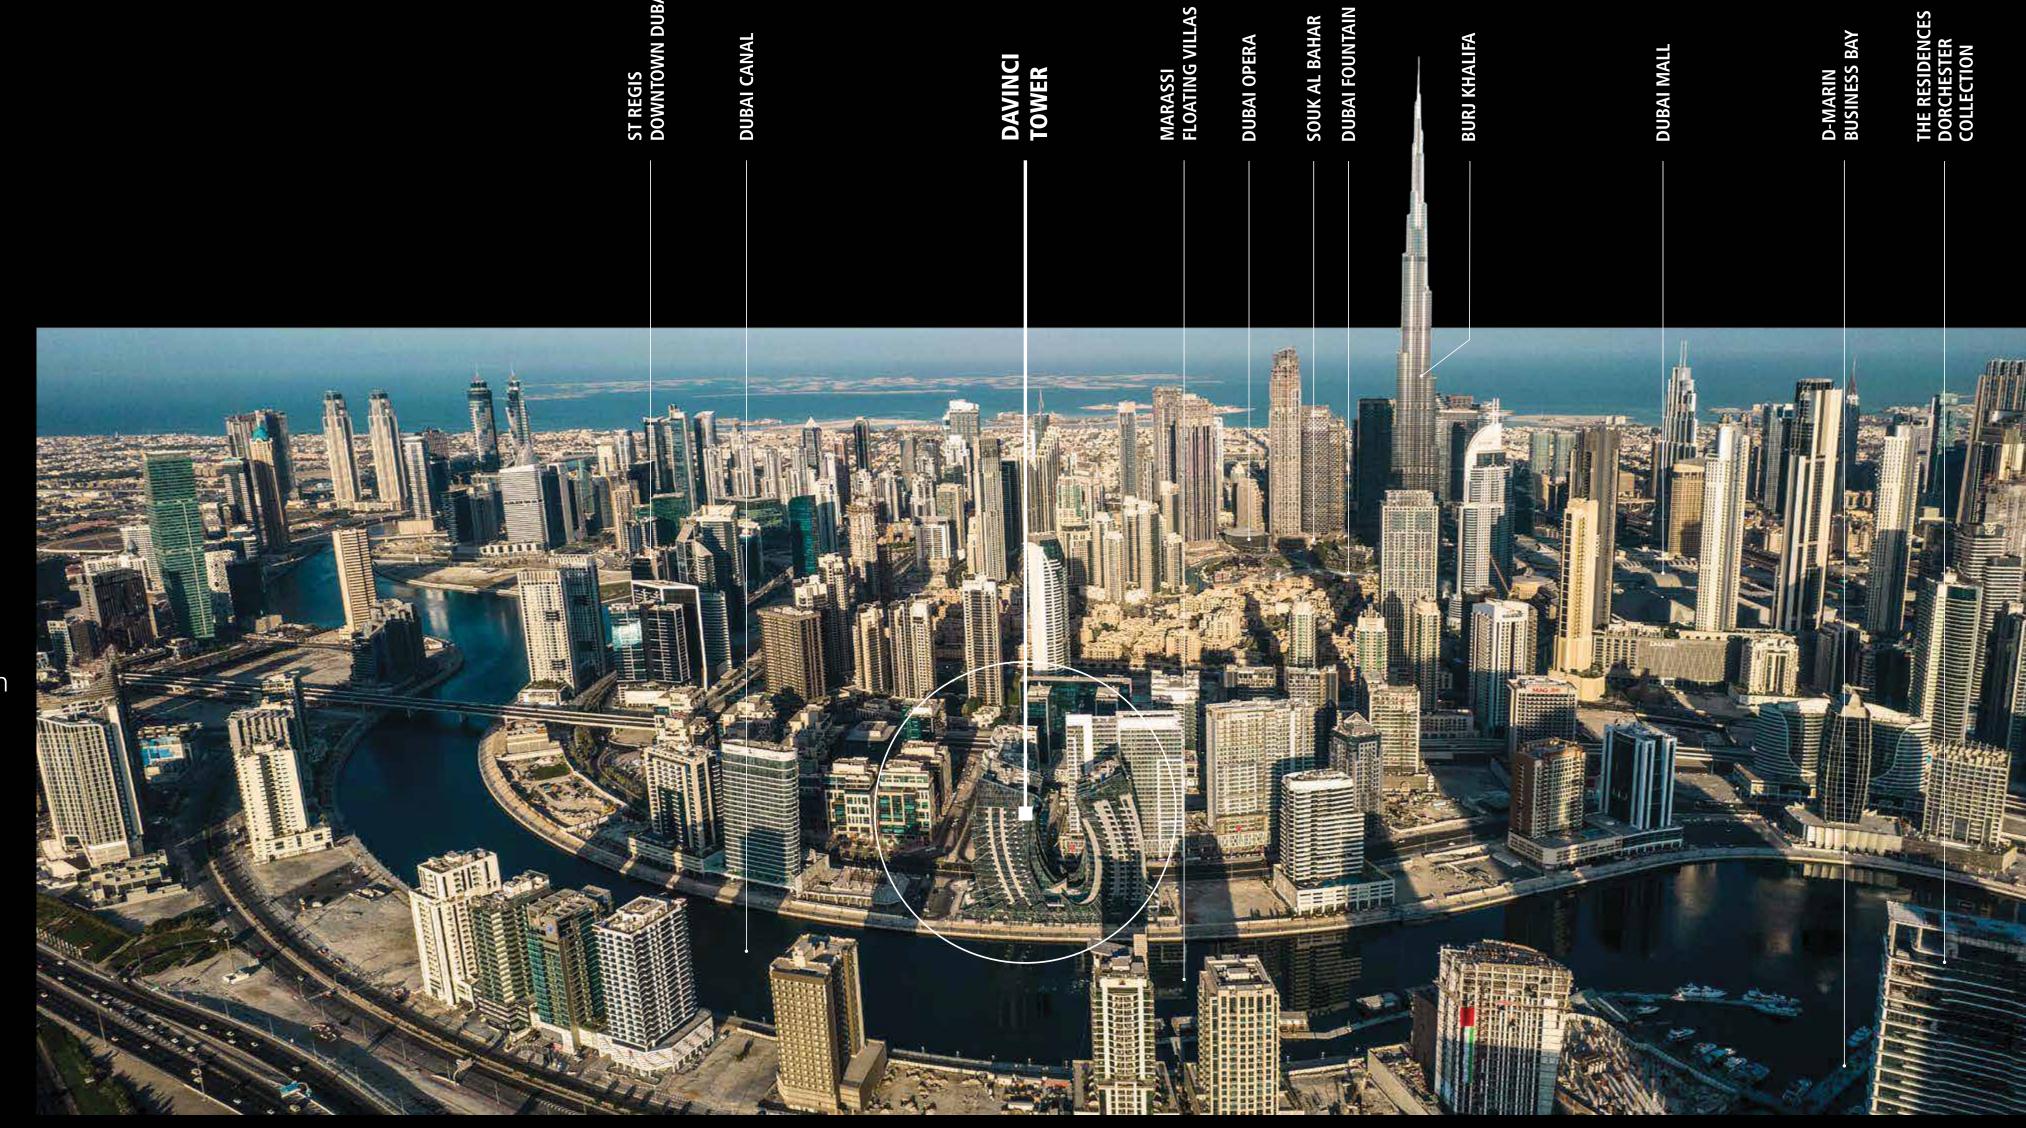

The building is directly by the Dubai Canal, overlooking the world's tallest building Burj Khalifa and a stone throw away from Marasi Business Bay. A prime location filled with a unique mix of aesthetic residential and commercial towers, attracting the most affluent people from around the world.

#### LOCATION

DIRECTLY ON

THE DUBAI CANAL

A 3.2 Km-long tourist landmark

5 MINUTES

#### THE DUBAI MALL

The world's largest retail & entertainment destination

4 MINUTES

#### THE DUBAI FOUNTAIN

The world's tallest performing fountain with a captivating water, music & light spectacle

7 MINUTE

#### **BURJ KHALIFA**

The world's tallest building

7 MINUTES

#### THE DUBAI OPERA

2000 seat multi-format venue

### BREATHTAKING views

The building sits in a strategic position, letting you enjoy the best of Dubai's panoramas. On the South-East side you can indulge in the soothing view of water, with the Canal, the floating villas and the Business Bay at your feet. On the North side, the Burj Khalifa stands just outside of your window.