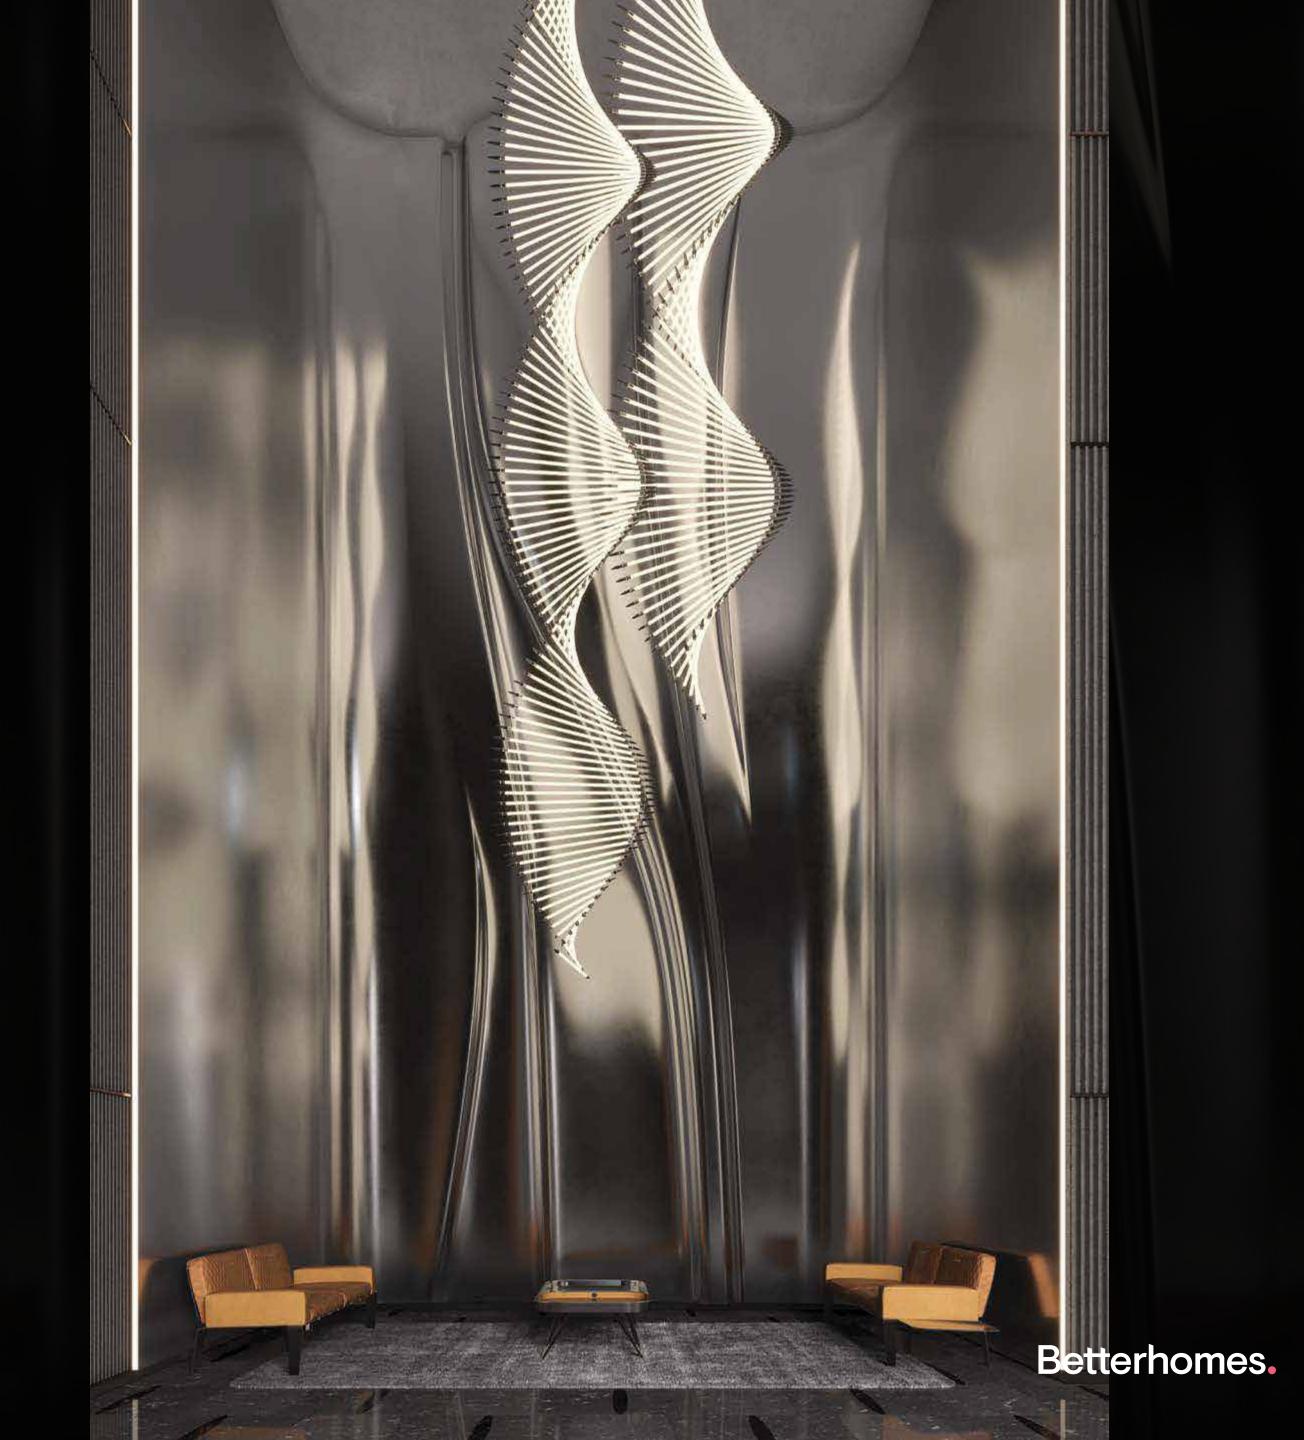

#### THE STEEL ATRIUM

### Beauty IS A SHARP BLADE

Inspired by the sinuous curves of Pagani Design, the Steel Atrium represents the epitome of art and luxury. From the moment you walk in, you are are plunged in a masterpiece made of stainless steel, carbon fibers, lush leather and kinetic chandeliers, where the beauty of engineering evokes the most prestigious lifestyle.