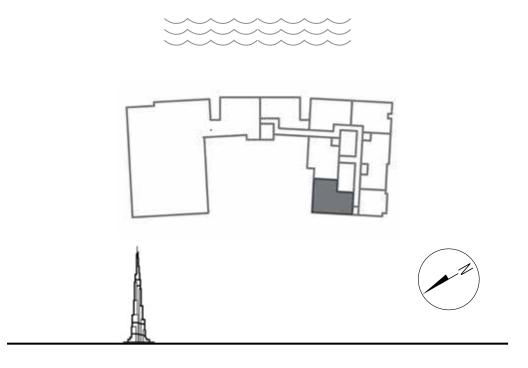

The building is directly by the Dubai Canal, overlooking the world's tallest building Burj Khalifa and a stone throw away from Marasi Business Bay. A prime location filled with a unique mix of aesthetic residential and commercial towers, attracting the most affluent people from around the world.

#### **BURJ KHALIFA**

The world's tallest building

7 MINUTES

### BREATHTAKING views

The building sits in a strategic position, letting you enjoy the best of Dubai's panoramas. On the South-East side you can indulge in the soothing view of water, with the Canal, the floating villas and the Business Bay at your feet. On the North side, the Burj Khalifa stands just outside of your window.