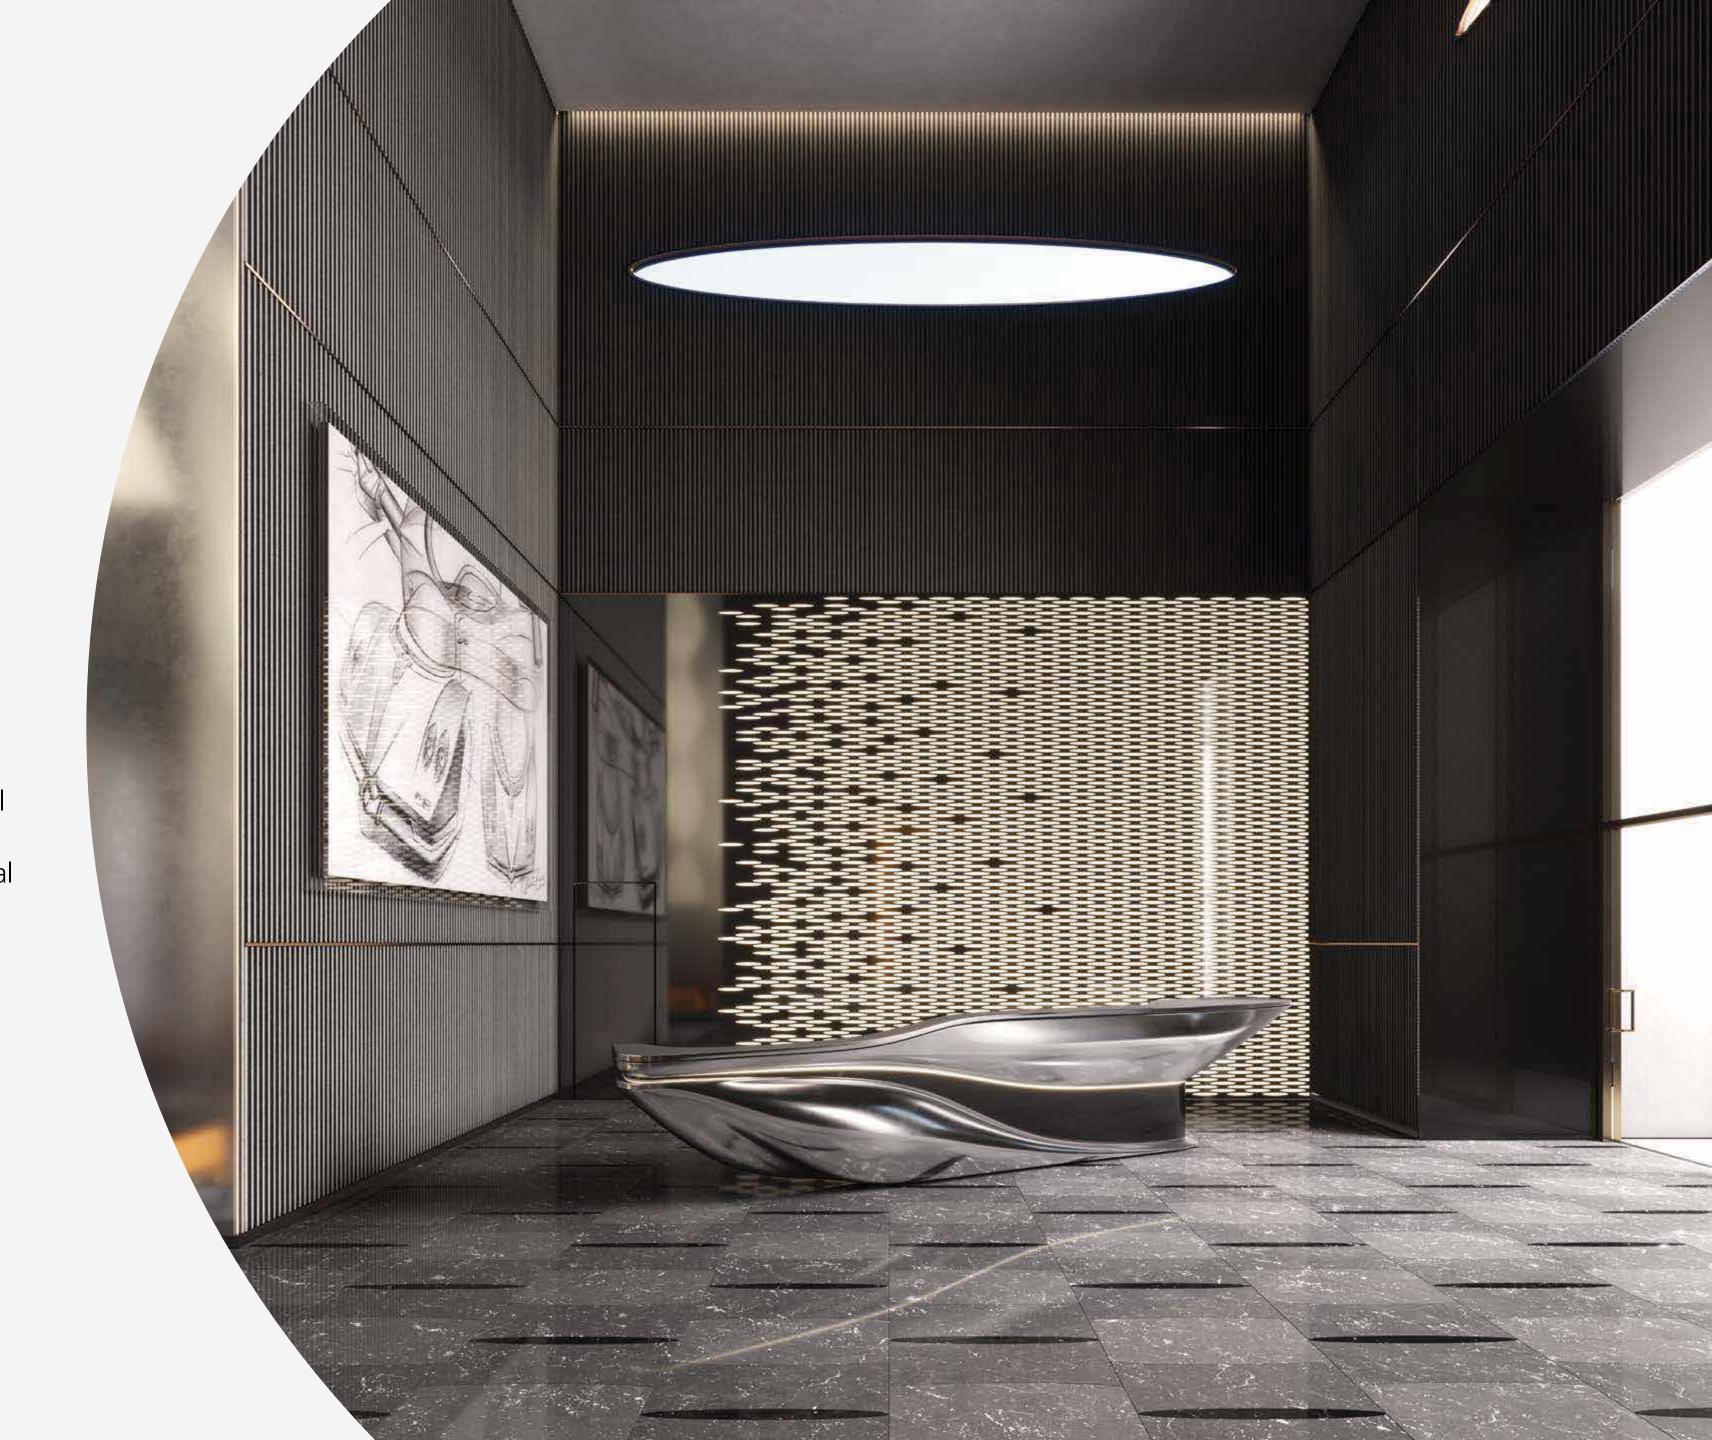

#### THE STEEL ATRIUM

### Beauty IS A SHARP BLADE

Inspired by the sinuous curves of Pagani Design, the Steel Atrium represents the epitome of art and luxury. From the moment you walk in, you are are plunged in a masterpiece made of stainless steel, carbon fibers, lush leather and kinetic chandeliers, where the beauty of engineering evokes the most prestigious lifestyle.