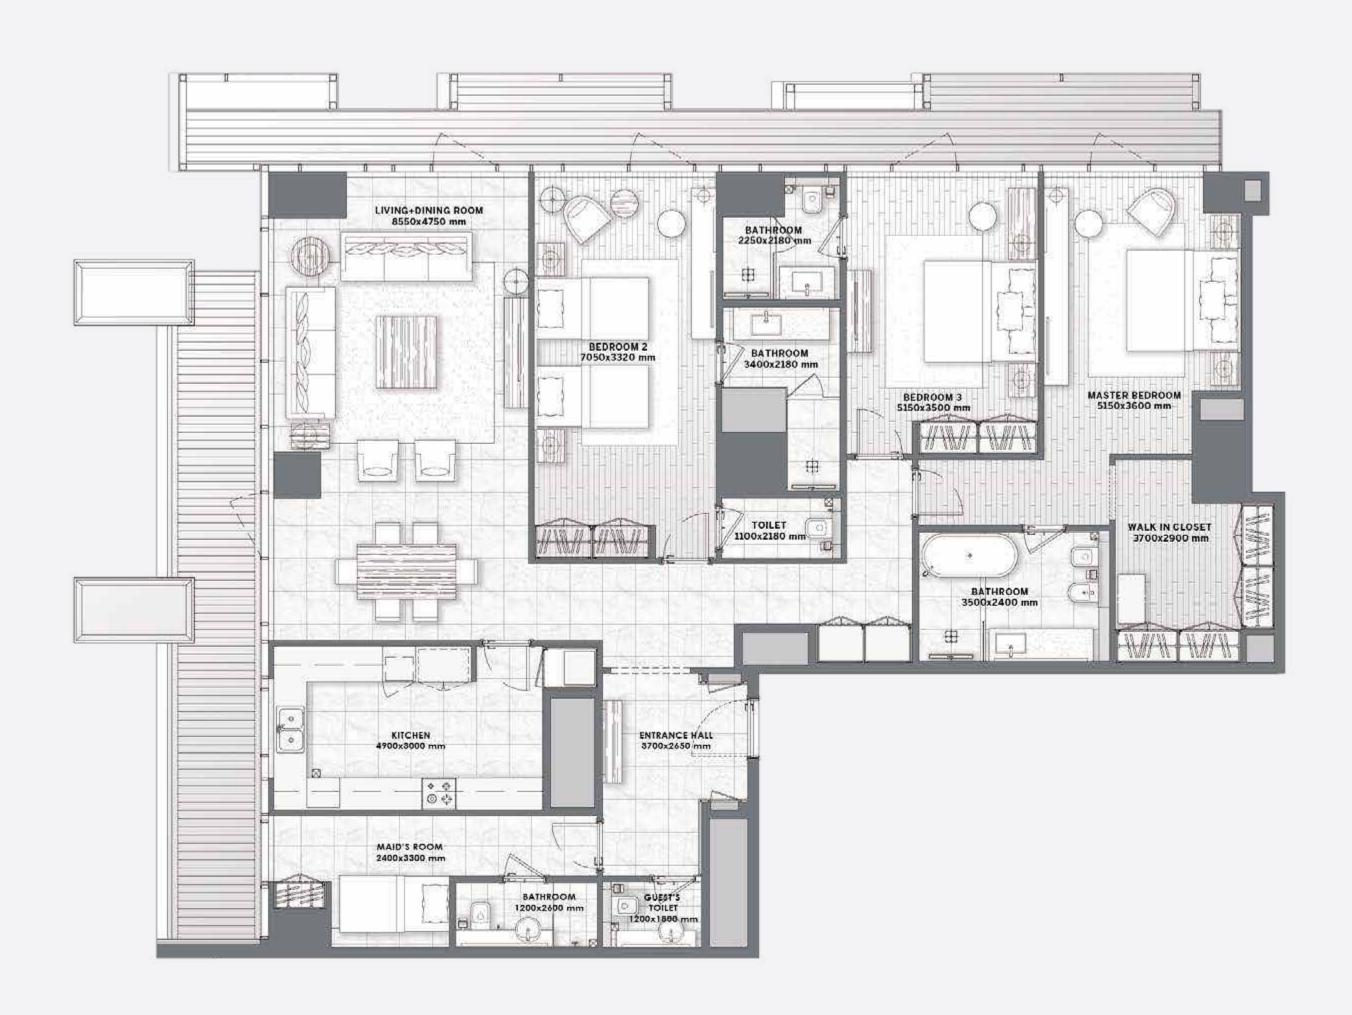

### 3 BEDROOMS - Type 1 -

11 to 16

#### 3 BEDROOMS

– Type 2 –

F L O O R S 11, 13 to 16

#### 3 BEDROOMS

- Type 2A -

# 3 BEDROOMS - Type 3 -