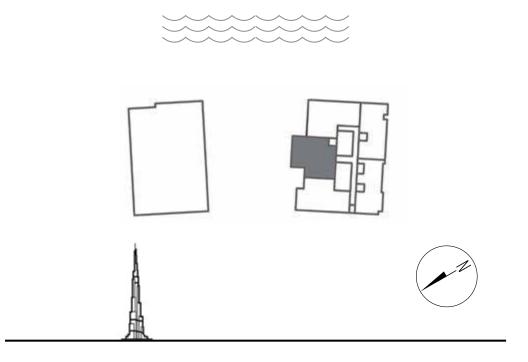

### 2 BEDROOMS - Type 7 -

### 2 BEDROOMS - Type 7A -

### 2 BEDROOMS - Type 8 -

1 to 10

## 2 BEDROOMS - Type 9 -

### 2 BEDROOMS

– Type 10 –

**FLOORS** 2 to 10

### 2 BEDROOMS - Type 11 -

3 to 10

### 2 BEDROOMS - Type 12 -

### 2 BEDROOMS - Type 13 -

### 2 BEDROOMS - Type 14 -

11 to 16

### 2 BEDROOMS - Type 15 -

11 to 16

### 2 BEDROOMS - Type 16 -