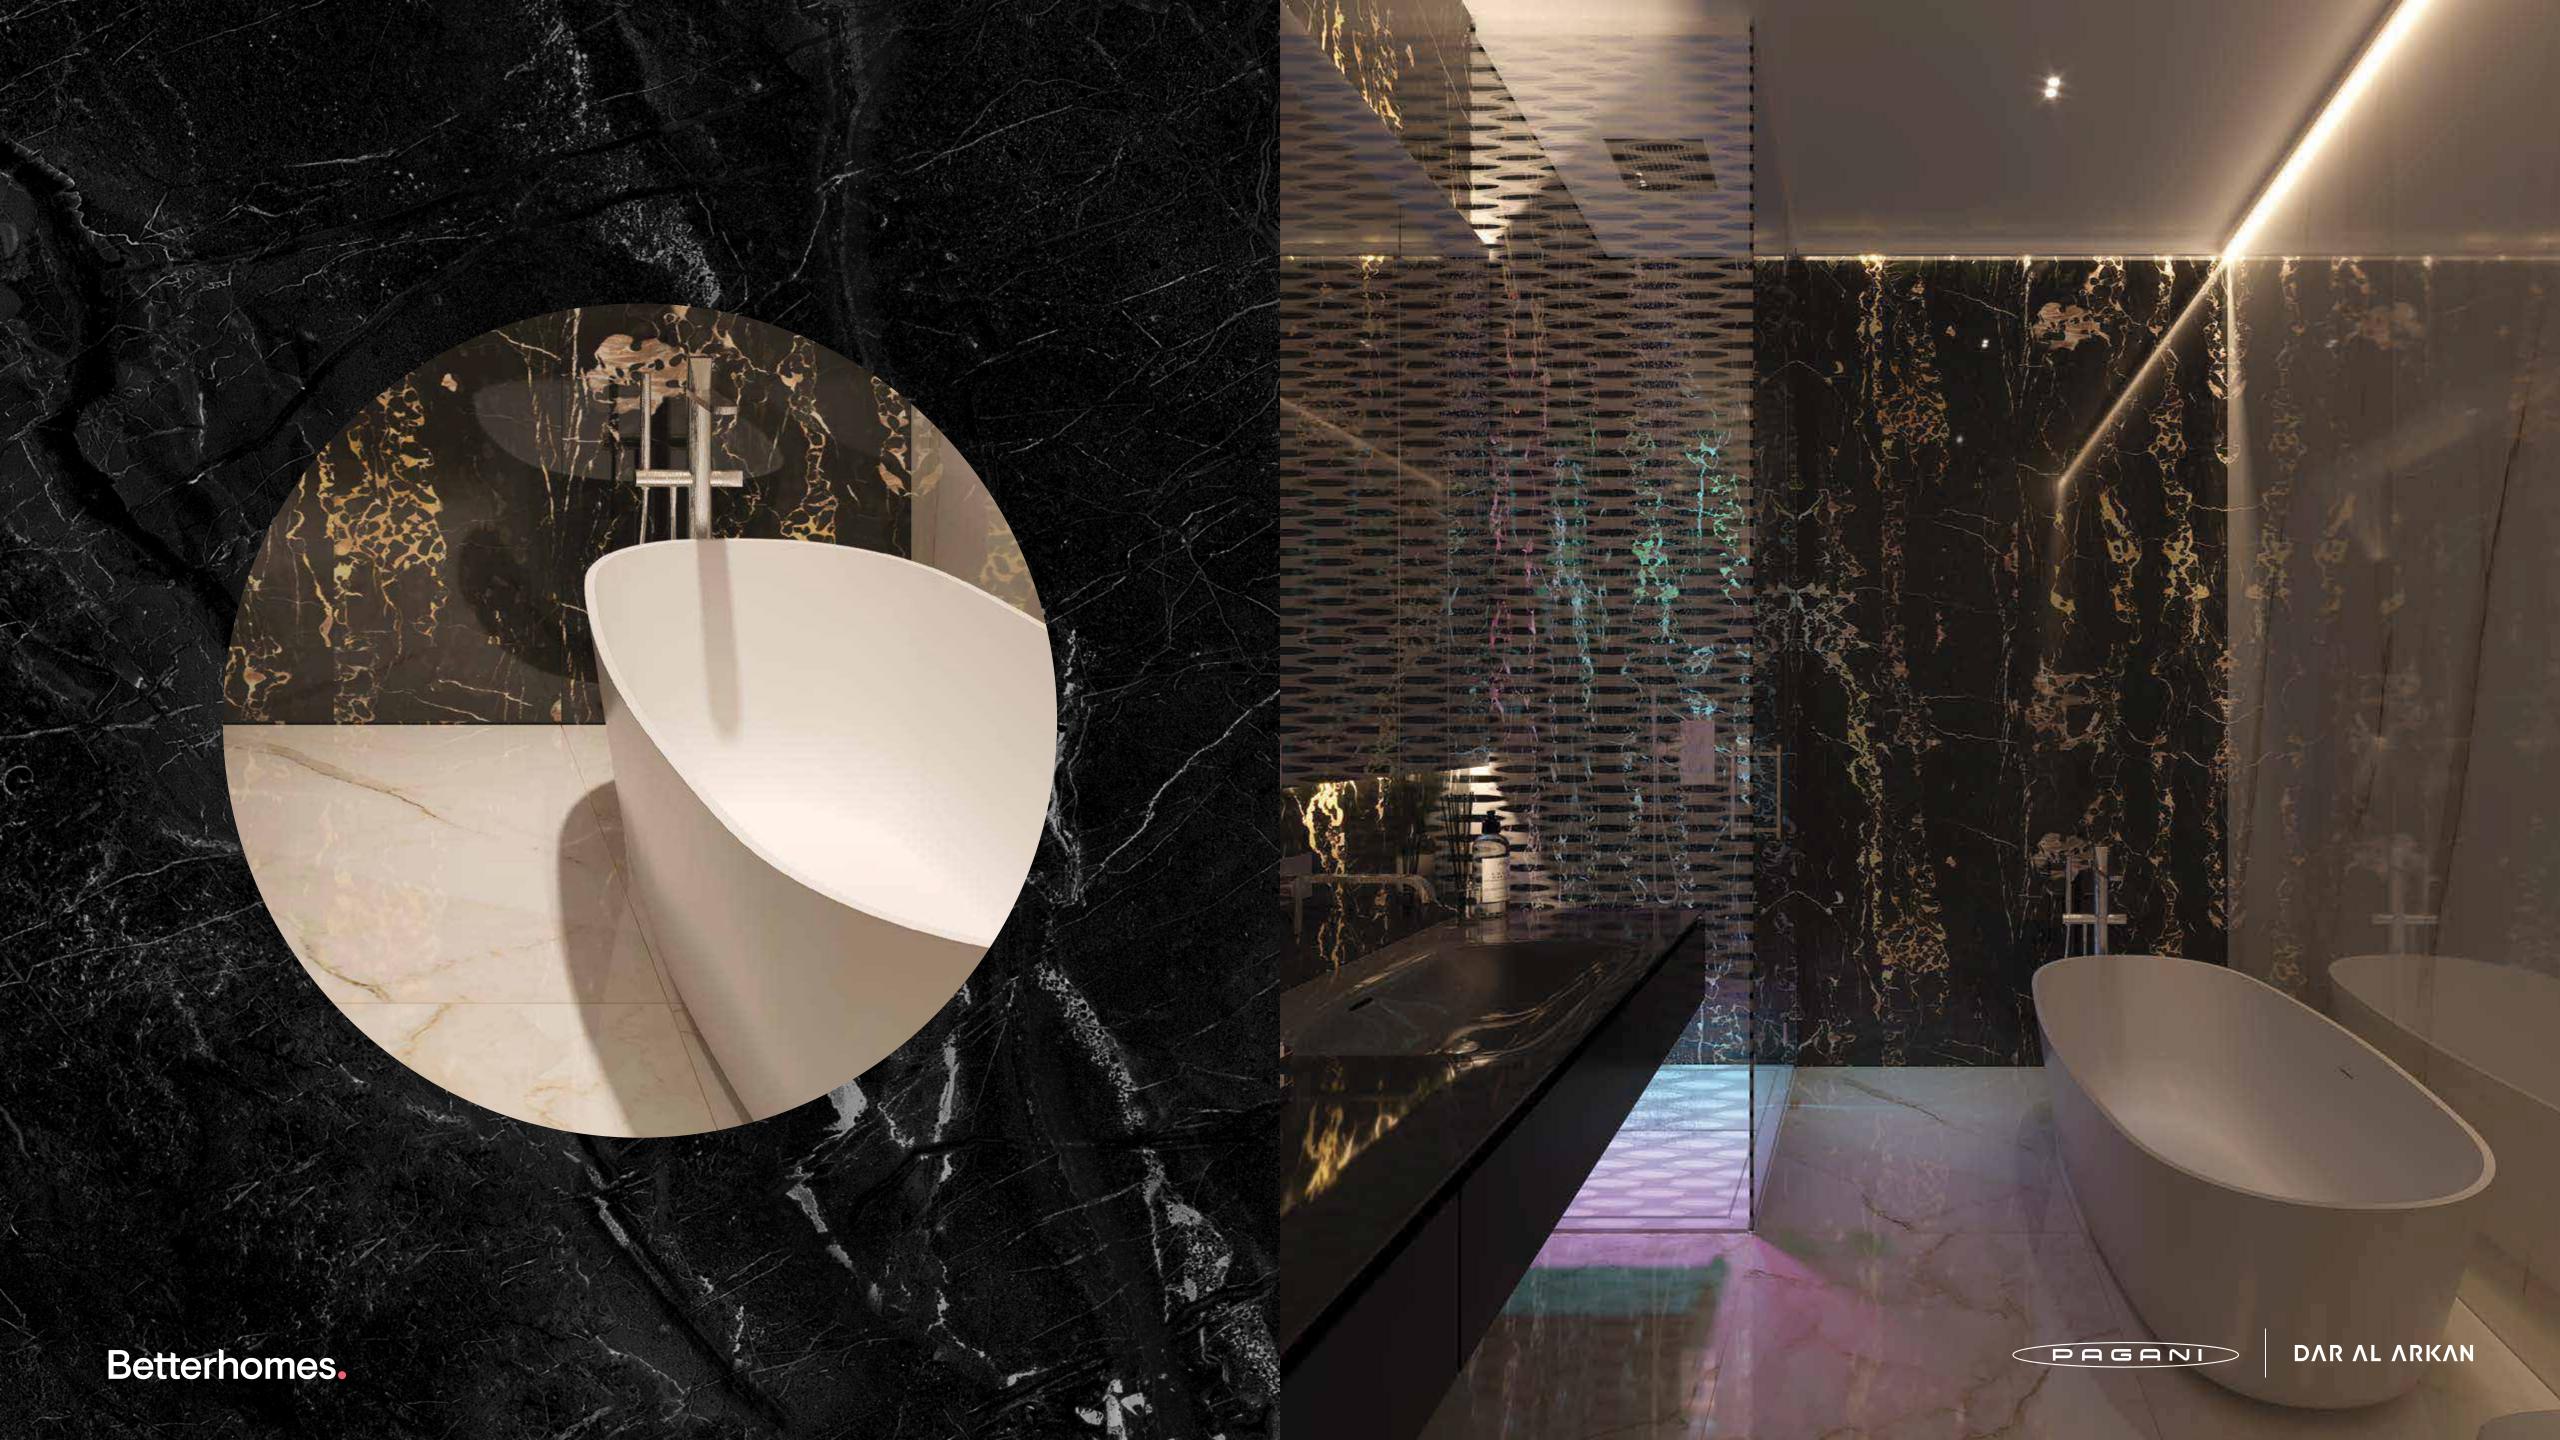

#### **Bathrooms**

Marble flooring and skirting
Marble / wallpaper walls
Moisture resistant gypsum ceiling finished
with paint
Marble counter top
Lacquered / Veneer joinery
Gessi, Newform or equivalent
sanitary fixtures
Kohler, Duravit, Geberit or equivalent
sanitaryware