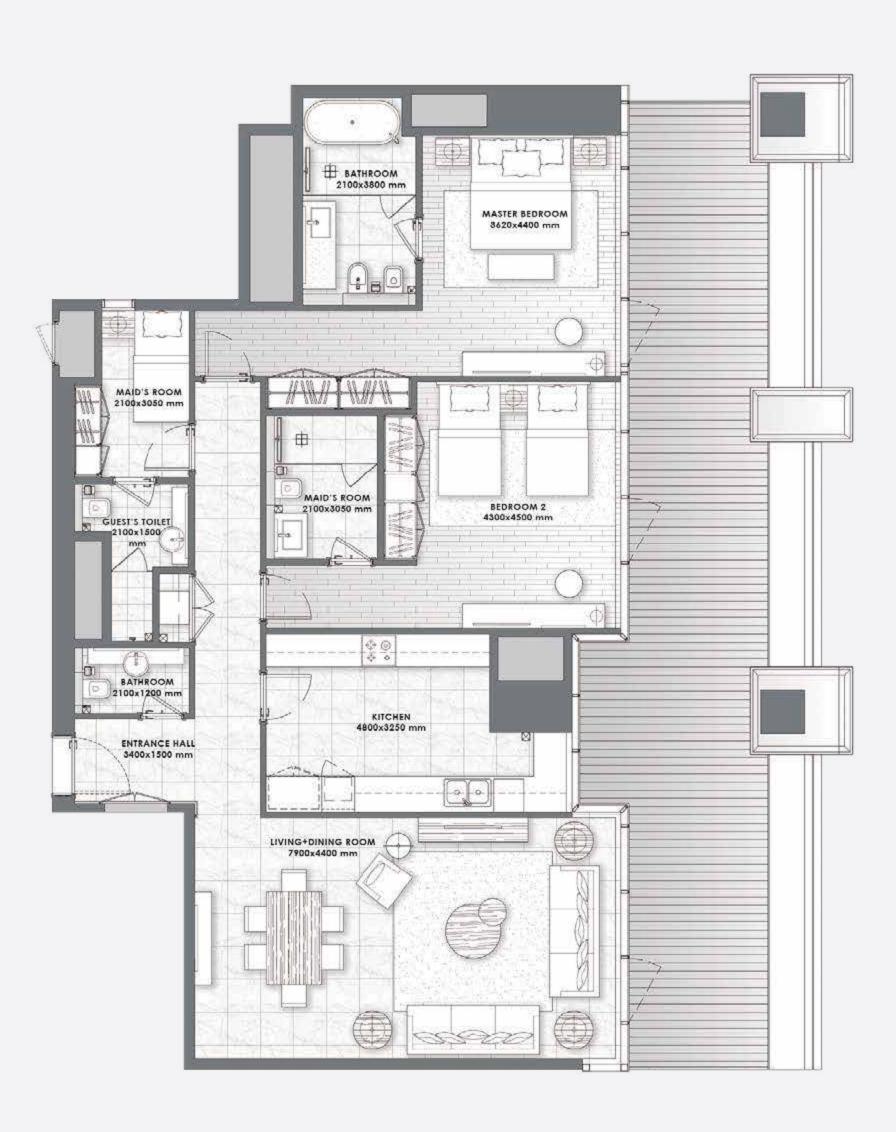

## ART ELEVATES life

The magnificent residences set new standards for human living. The expansive 2 - 4 bedroom marble homes are designed with private outdoor spaces and open flowing light-filled interiors, with panoramic views of the canal and Downtown Dubai.

#### Foyer – Living Area – Dining Area

Marble flooring and skirting
Gypsum ceiling finished with paint
Paint with accent wallpaper
Wood paneling in selected areas

#### Kitchen

Marble flooring and skirting
Paint and quartz walls
Gypsum ceiling finished with paint
Silestone high quality quartz counter top
Lacquered paint cabinets
Fridge, Oven, Hob, Hood, Microwave,
Dishwasher, Washing Machine,
Beverage Cooler
Miele, Bosch Premium Line or Equivalent

#### **Bedrooms**

Semi Engineered wood flooring and skirting Paint with accent wallpaper Gypsum ceiling finished with paint Built-in lacquered joinery

#### **Bathrooms**

Marble flooring and skirting
Marble / wallpaper walls
Moisture resistant gypsum ceiling finished
with paint
Marble counter top
Lacquered / Veneer joinery
Gessi, Newform or equivalent
sanitary fixtures
Kohler, Duravit, Geberit or equivalent
sanitaryware