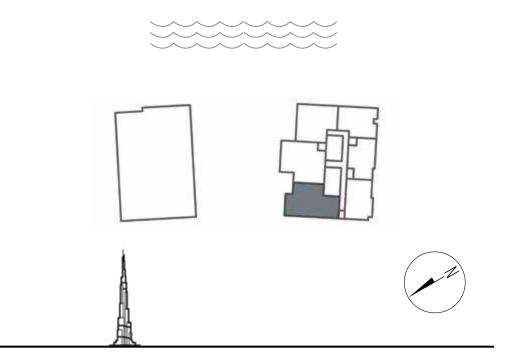

The building is directly by the Dubai Canal, overlooking the world's tallest building Burj Khalifa and a stone throw away from Marasi Business Bay. A prime location filled with a unique mix of aesthetic residential and commercial towers, attracting the most affluent people from around the world.

#### LOCATION

DIRECTLY ON

THE DUBAI CANAL

A 3.2 Km-long tourist landmark

5 MINUTES

#### **BURJ KHALIFA**

The world's tallest building

7 MINUTES

### BREATHTAKING views

The building sits in a strategic position, letting you enjoy the best of Dubai's panoramas. On the South-East side you can indulge in the soothing view of water, with the Canal, the floating villas and the Business Bay at your feet. On the North side, the Burj Khalifa stands just outside of your window.