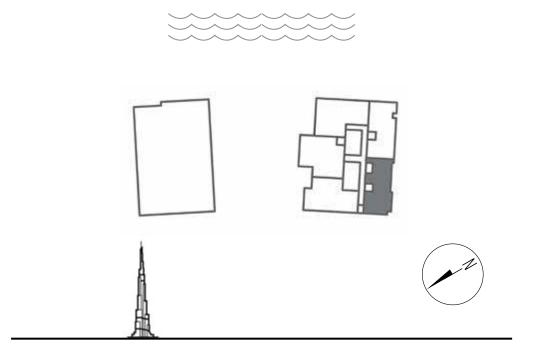

The building is directly by the Dubai Canal, overlooking the world's tallest building Burj Khalifa and a stone throw away from Marasi Business Bay. A prime location filled with a unique mix of aesthetic residential and commercial towers, attracting the most affluent people from around the world.

### BREATHTAKING views

The building sits in a strategic position, letting you enjoy the best of Dubai's panoramas. On the South-East side you can indulge in the soothing view of water, with the Canal, the floating villas and the Business Bay at your feet. On the North side, the Burj Khalifa stands just outside of your window.