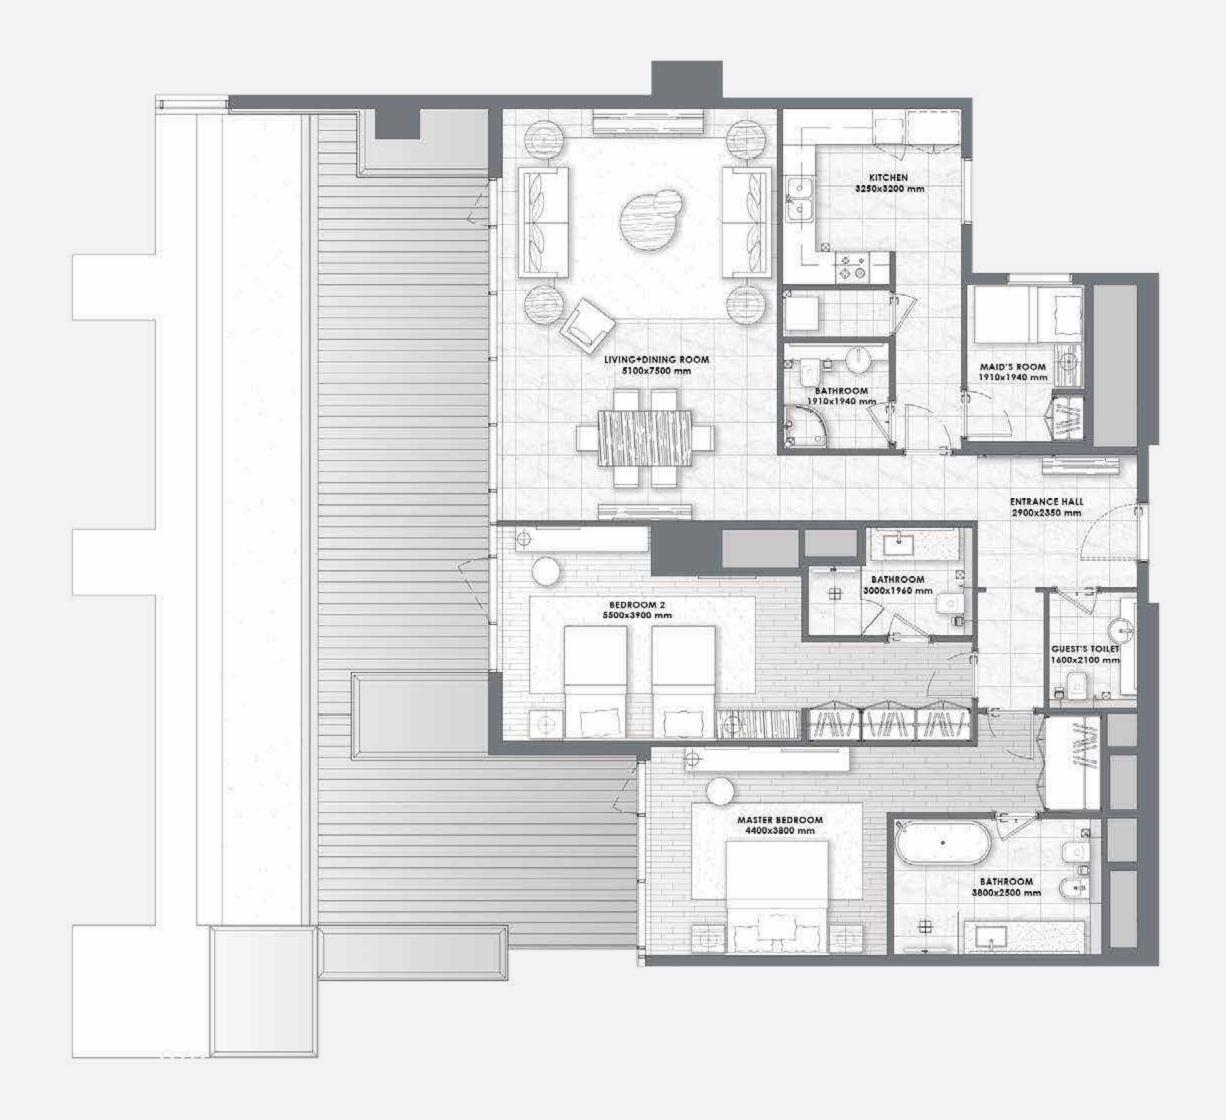

### 2 BEDROOMS - Type 7 -

### 2 BEDROOMS - Type 7A -

### 2 BEDROOMS - Type 8 -

1 to 10

## 2 BEDROOMS - Type 9 -

### 2 BEDROOMS

– Type 10 –

**FLOORS** 2 to 10

### 2 BEDROOMS - Type 11 -

3 to 10

### 2 BEDROOMS - Type 12 -

### 2 BEDROOMS - Type 13 -

### 2 BEDROOMS - Type 14 -

11 to 16

### 2 BEDROOMS - Type 15 -

11 to 16

### 2 BEDROOMS - Type 16 -