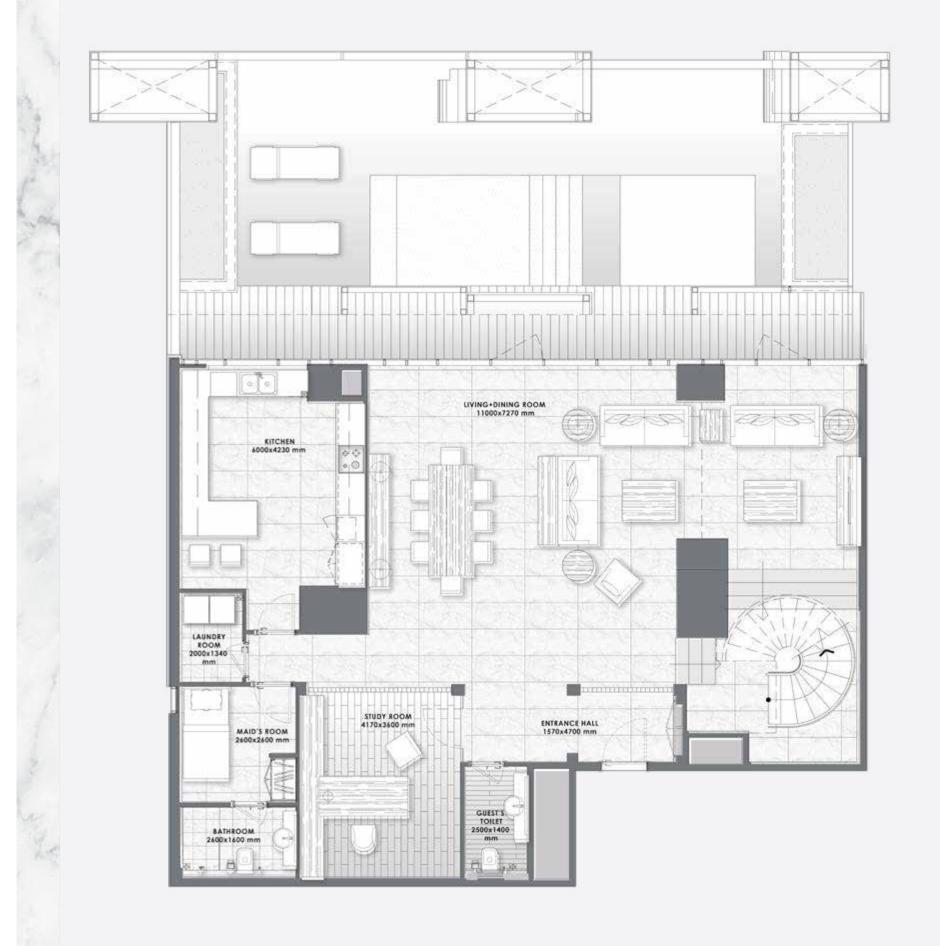

### RESIDENCES SPECIFICATIONS

#### Foyer – Living Area – Dining Area

Marble flooring and skirting
Gypsum ceiling finished with paint
Paint with accent wallpaper
Wood paneling in selected areas

#### Kitchen

Marble flooring and skirting
Paint and quartz walls
Gypsum ceiling finished with paint
Silestone high quality quartz counter top
Lacquered paint cabinets
Fridge, Oven, Hob, Hood, Microwave,
Dishwasher, Washing Machine,
Beverage Cooler
Miele, Bosch Premium Line or Equivalent

#### **Bathrooms**

Marble flooring and skirting
Marble / wallpaper walls
Moisture resistant gypsum ceiling finished
with paint
Marble counter top
Lacquered / Veneer joinery
Gessi, Newform or equivalent
sanitary fixtures
Kohler, Duravit, Geberit or equivalent
sanitaryware