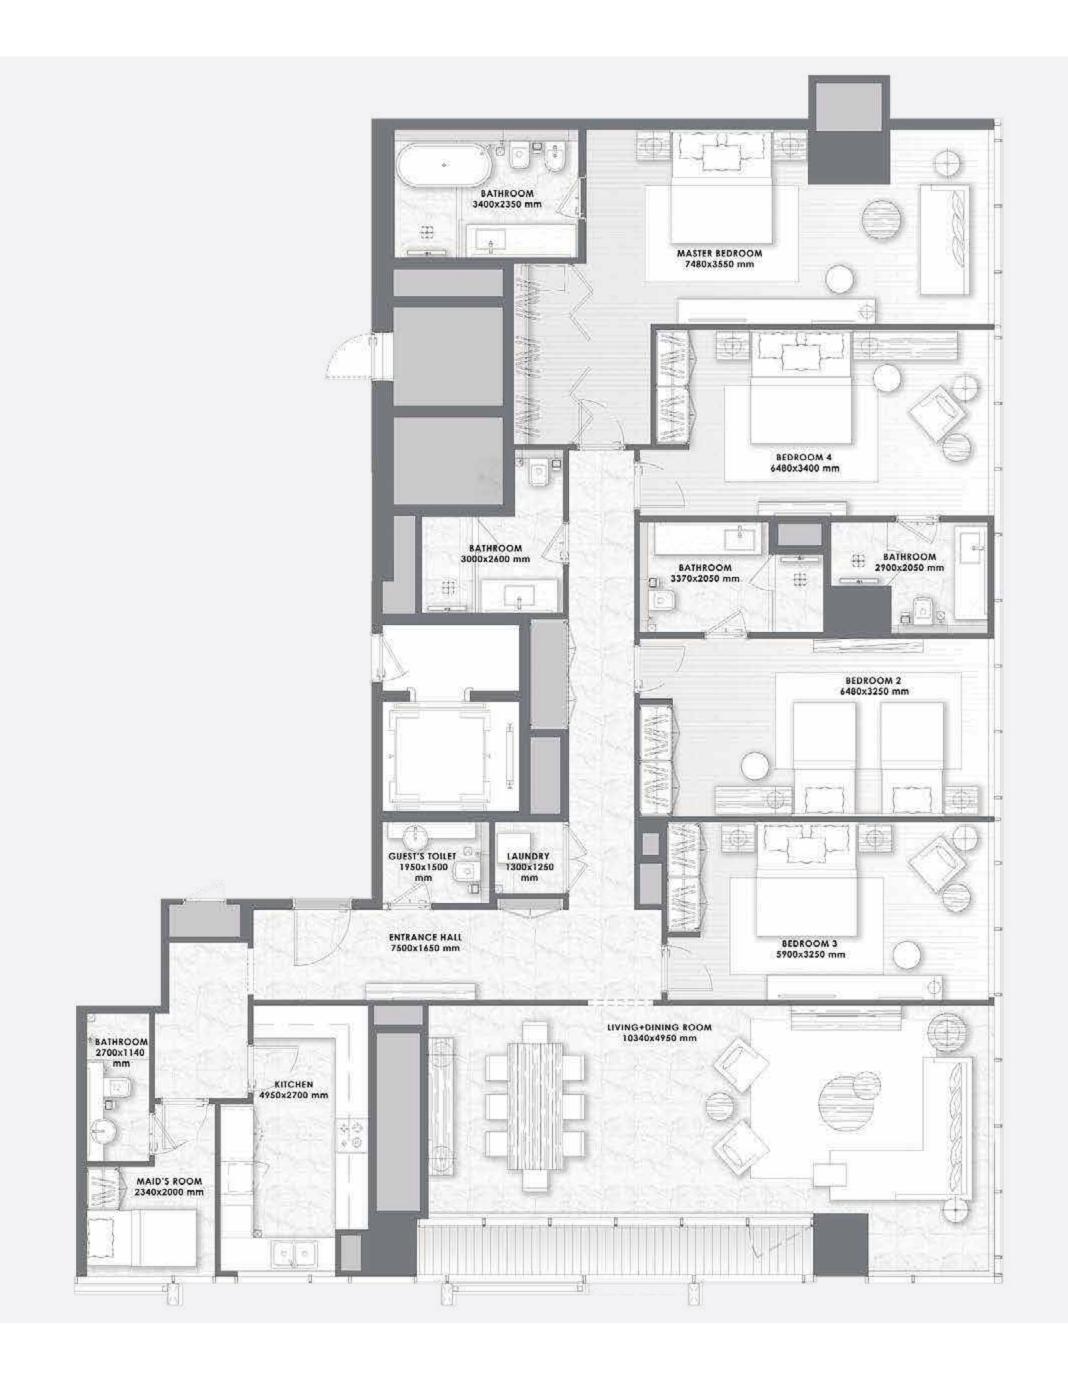

ROOMS - Type 2 -







# 4 BEDROOMS - Type 3 -







#### 4 BEDROOMS DUPLEX

– Type 2 –





1 & 2

All pictures, plans, layouts, information, data and details included in this brochure are indicative only and may change at any time up to the final 'as built' status in accordance with final designs of the project, regulatory approvals and planning permissions. All accessories and interior finishes such as wallpaper, chandeliers, furniture, electronics, white goods, curtains, hard and soft landscaping, pavements, features, gym, swimming pool(s) and other elements displayed in the brochure, or within the show apartment or between the plot boundary and the unit, are not part of the unit and are shown for illustrative purposes only.





LOWER LEVEL UPPERLEVEL

## 4 BEDROOMS - Type 4 -









#### THE PENTHOUSE







#### DAR AL ARKAN

#### BUILDING YOUR TRUST



Imagine a partner that anticipates your needs, understands your aspirations, and celebrates your successes. A partner that cuts through all the red tape and instead offers you on a golden platter the ideal home planned by world-class architects, built with world-class materials, designed by icons of fashion and managed & maintained by the top experts. And this commitment to delivering the highest quality projects hasn't wavered for the past 27 years. This is Dar Al Arkan.

15,000

residential units delivered

500,000 SQM

of commercial space

OPERATING ON 3 CONTINENTS

SAR 31 BILLION

in assets (month 2021)

SAR 11 BILLION

in capital (month 2021)

SAUDI STOCK EXCHANGE

listed



#### Betterhomes.

Rated 'Excellen