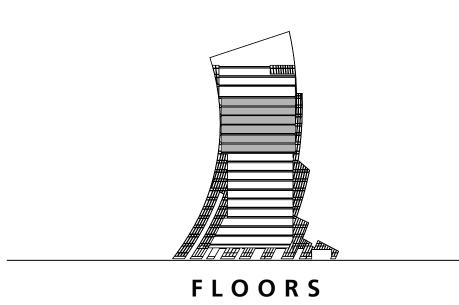

# THE SHAPE OF speed

Pagani's first residences ever are brought to life in a unique tower. The building design is one that makes your head turn: the instability of lines, a strong uneven approach, transparency and hidden balances create a dynamic effect like no other in the surroundings. But it's when you get closer that you discover the pearl, an incredible suspended sphere that defies gravity. The tower is a true geometric symphony of perfection with 19 floors of residential masterpieces, 3 basement levels and a majestic ground floor.

### 2 BEDROOMS

– Type 10 –

**FLOORS** 2 to 10