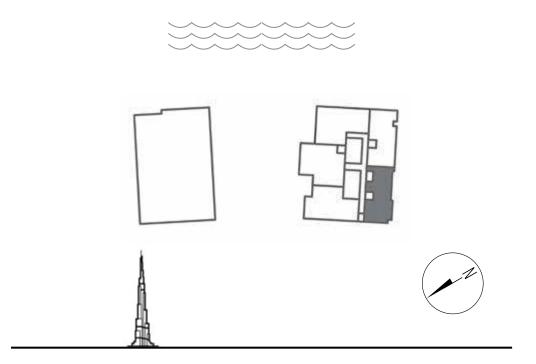

The building is directly by the Dubai Canal, overlooking the world's tallest building Burj Khalifa and a stone throw away from Marasi Business Bay. A prime location filled with a unique mix of aesthetic residential and commercial towers, attracting the most affluent people from around the world.

### BREATHTAKING views

The building sits in a strategic position, letting you enjoy the best of Dubai's panoramas. On the South-East side you can indulge in the soothing view of water, with the Canal, the floating villas and the Business Bay at your feet. On the North side, the Burj Khalifa stands just outside of your window.