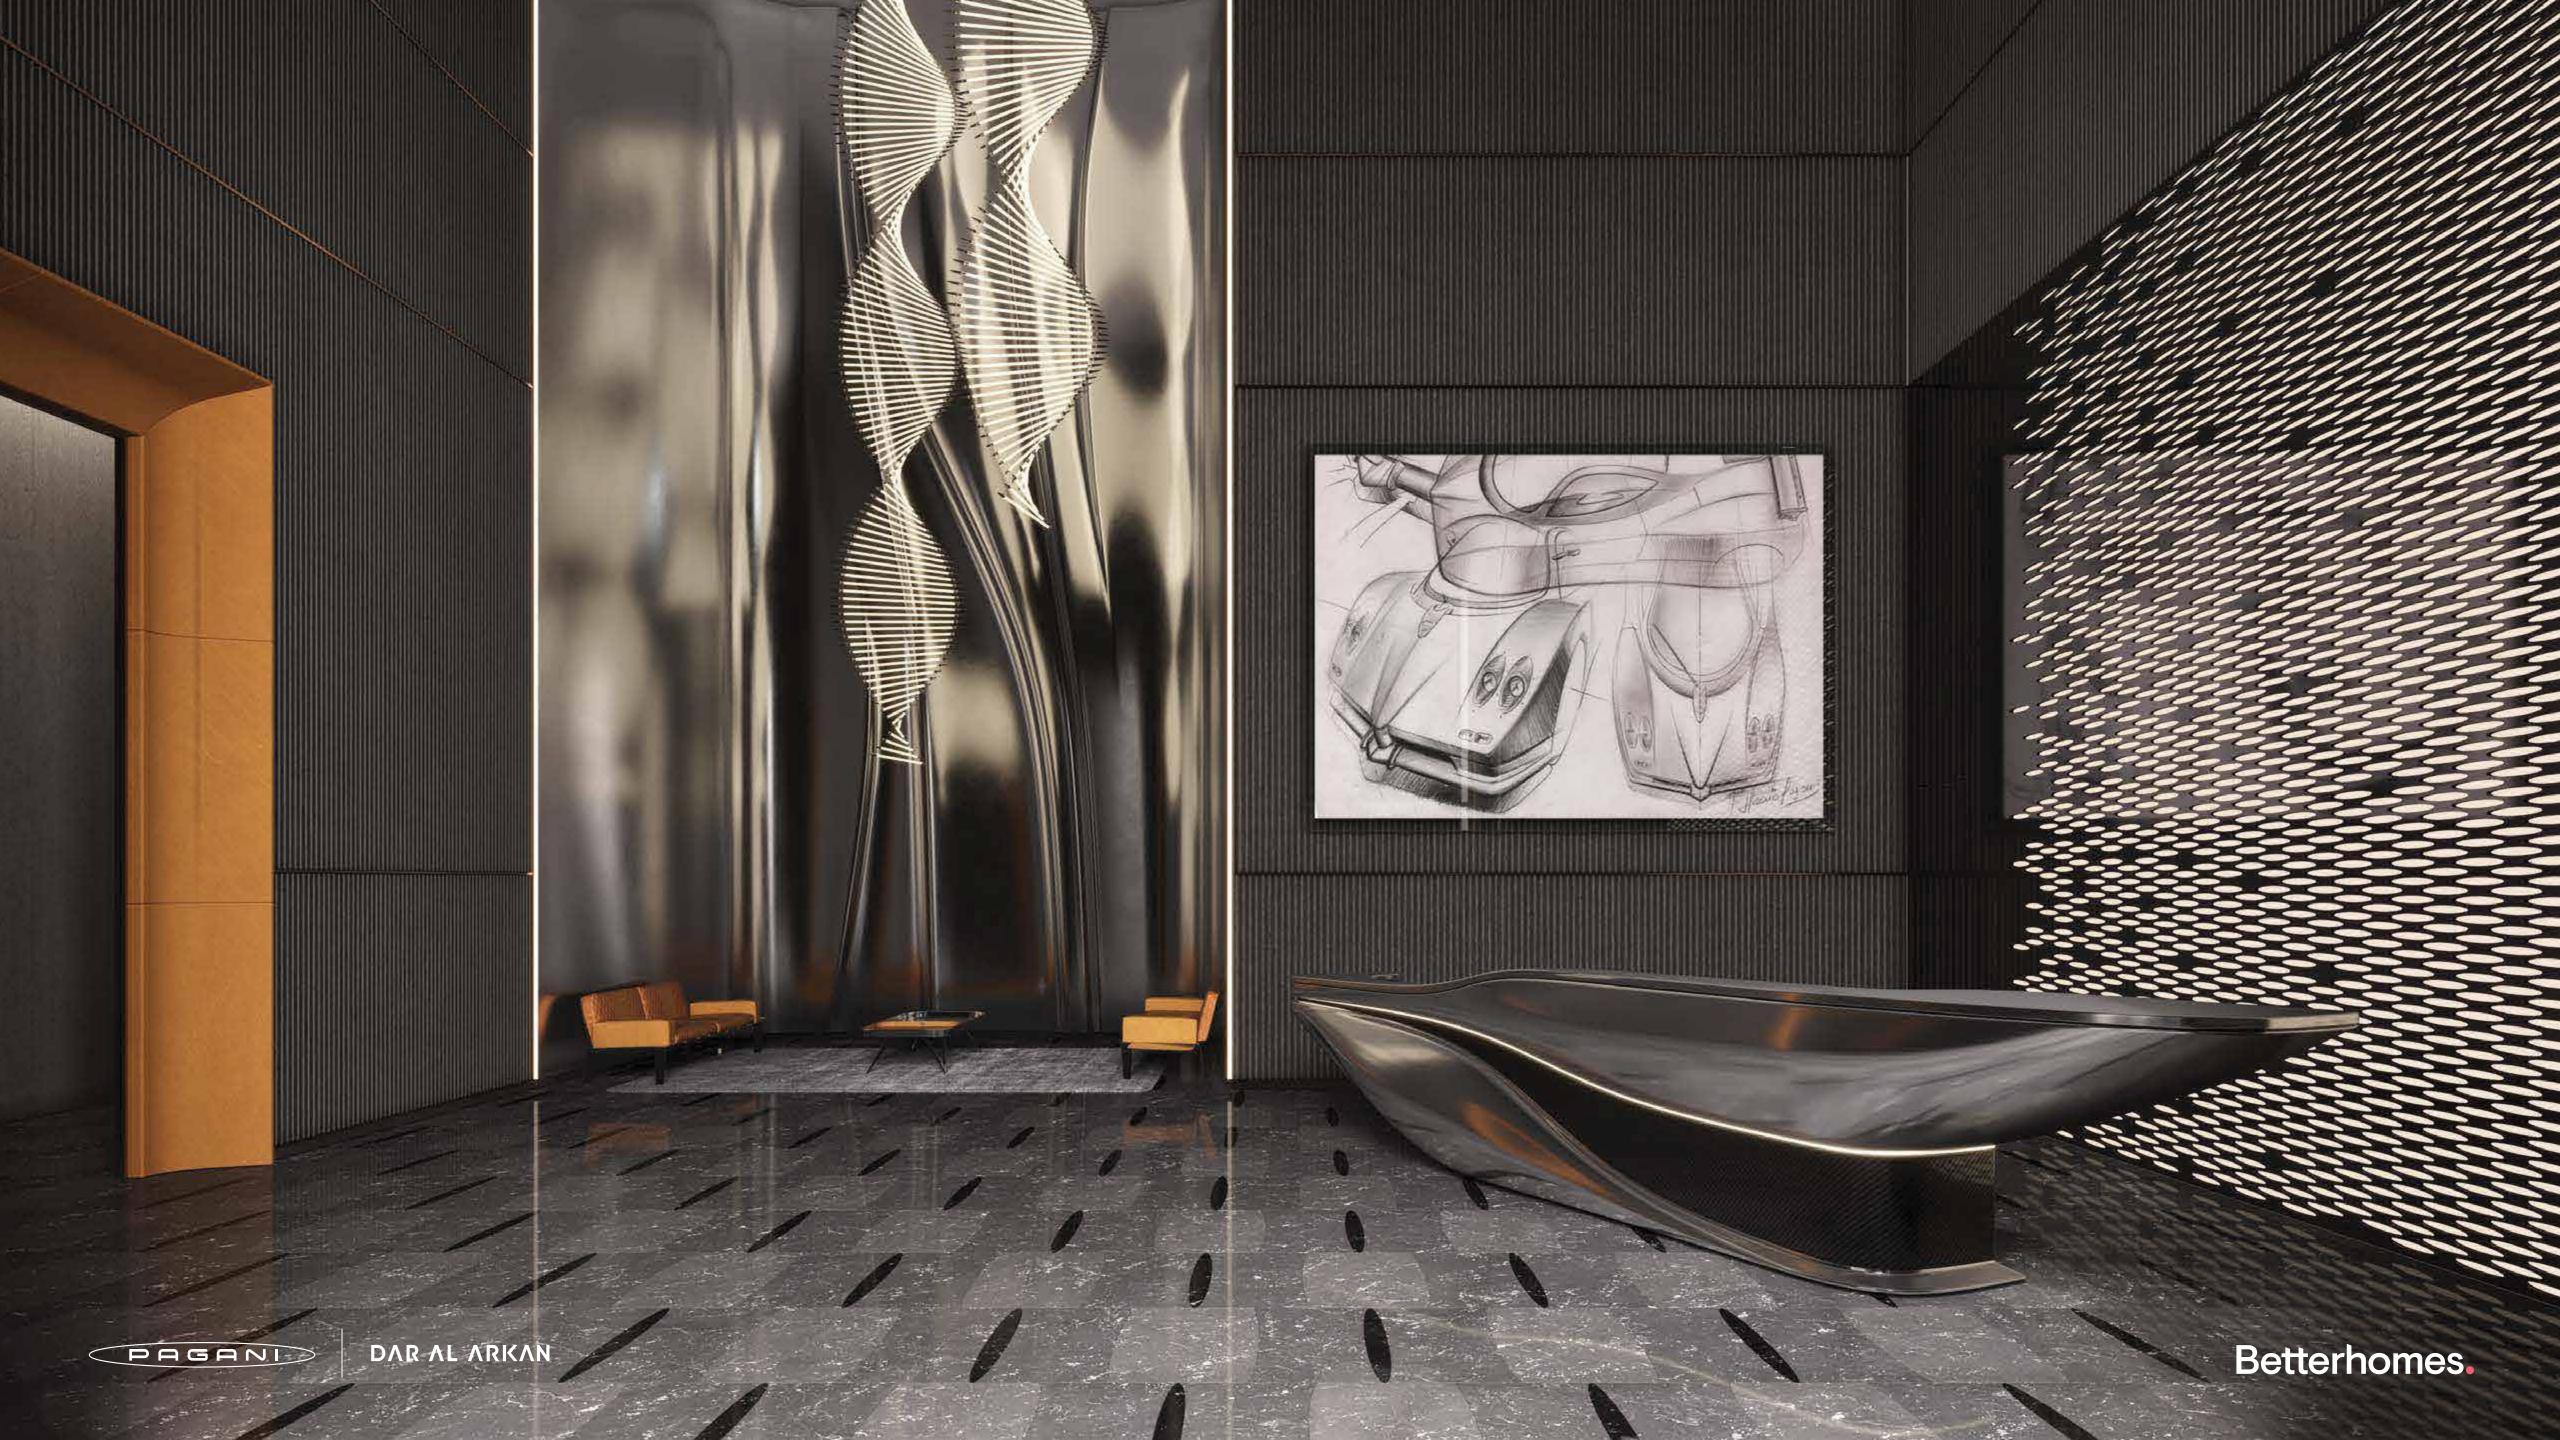

#### THE STEEL ATRIUM

### Beauty IS A SHARP BLADE

Inspired by the sinuous curves of Pagani Design, the Steel Atrium represents the epitome of art and luxury. From the moment you walk in, you are are plunged in a masterpiece made of stainless steel, carbon fibers, lush leather and kinetic chandeliers, where the beauty of engineering evokes the most prestigious lifestyle.