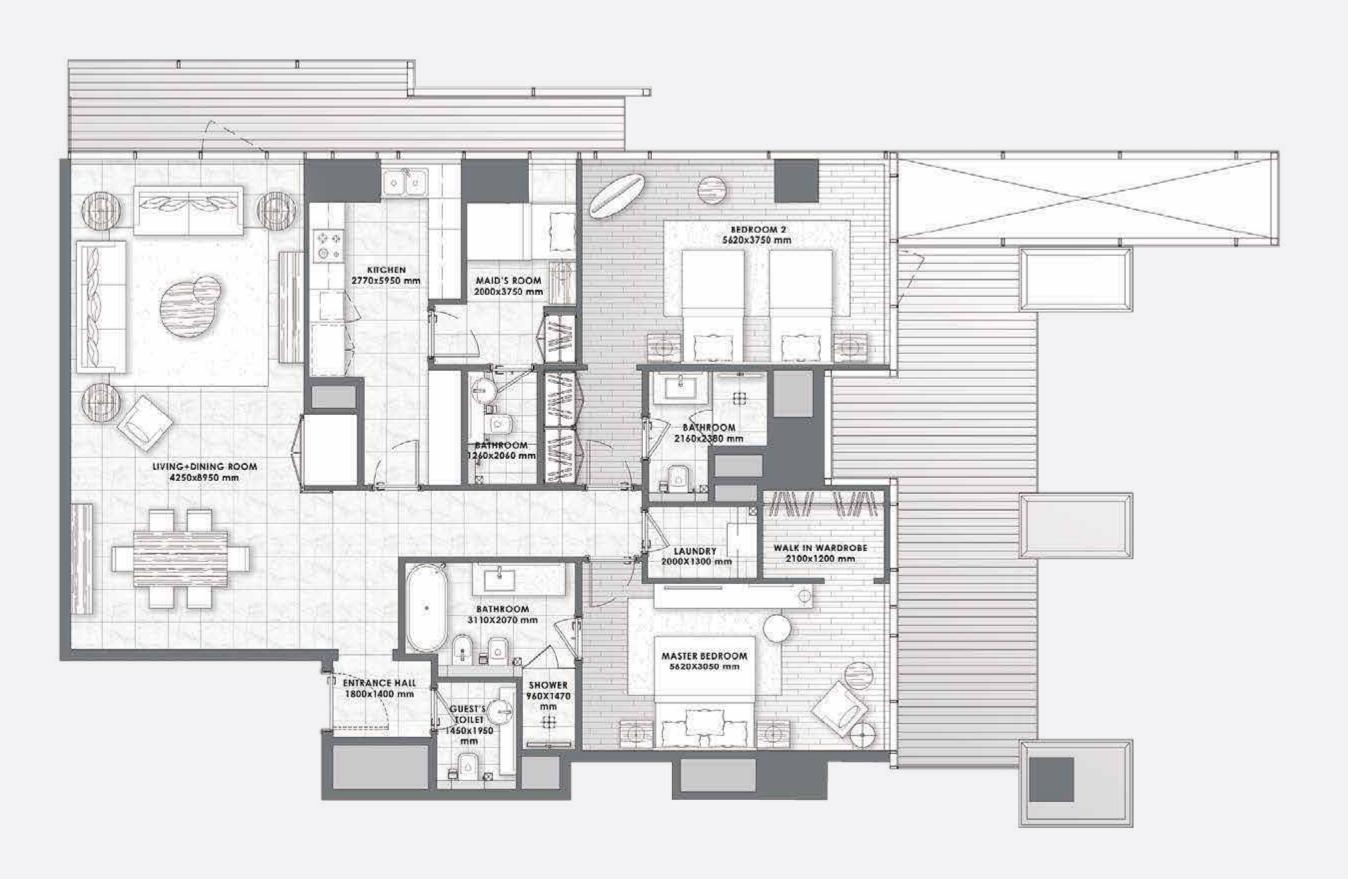

### 2 BEDROOMS - Type 7 -

### 2 BEDROOMS - Type 7A -

### 2 BEDROOMS - Type 8 -

1 to 10

## 2 BEDROOMS - Type 9 -

### 2 BEDROOMS

– Type 10 –

**FLOORS** 2 to 10

### 2 BEDROOMS - Type 11 -

3 to 10

### 2 BEDROOMS - Type 12 -

### 2 BEDROOMS - Type 13 -

### 2 BEDROOMS - Type 14 -

11 to 16

### 2 BEDROOMS - Type 15 -

11 to 16

### 2 BEDROOMS - Type 16 -