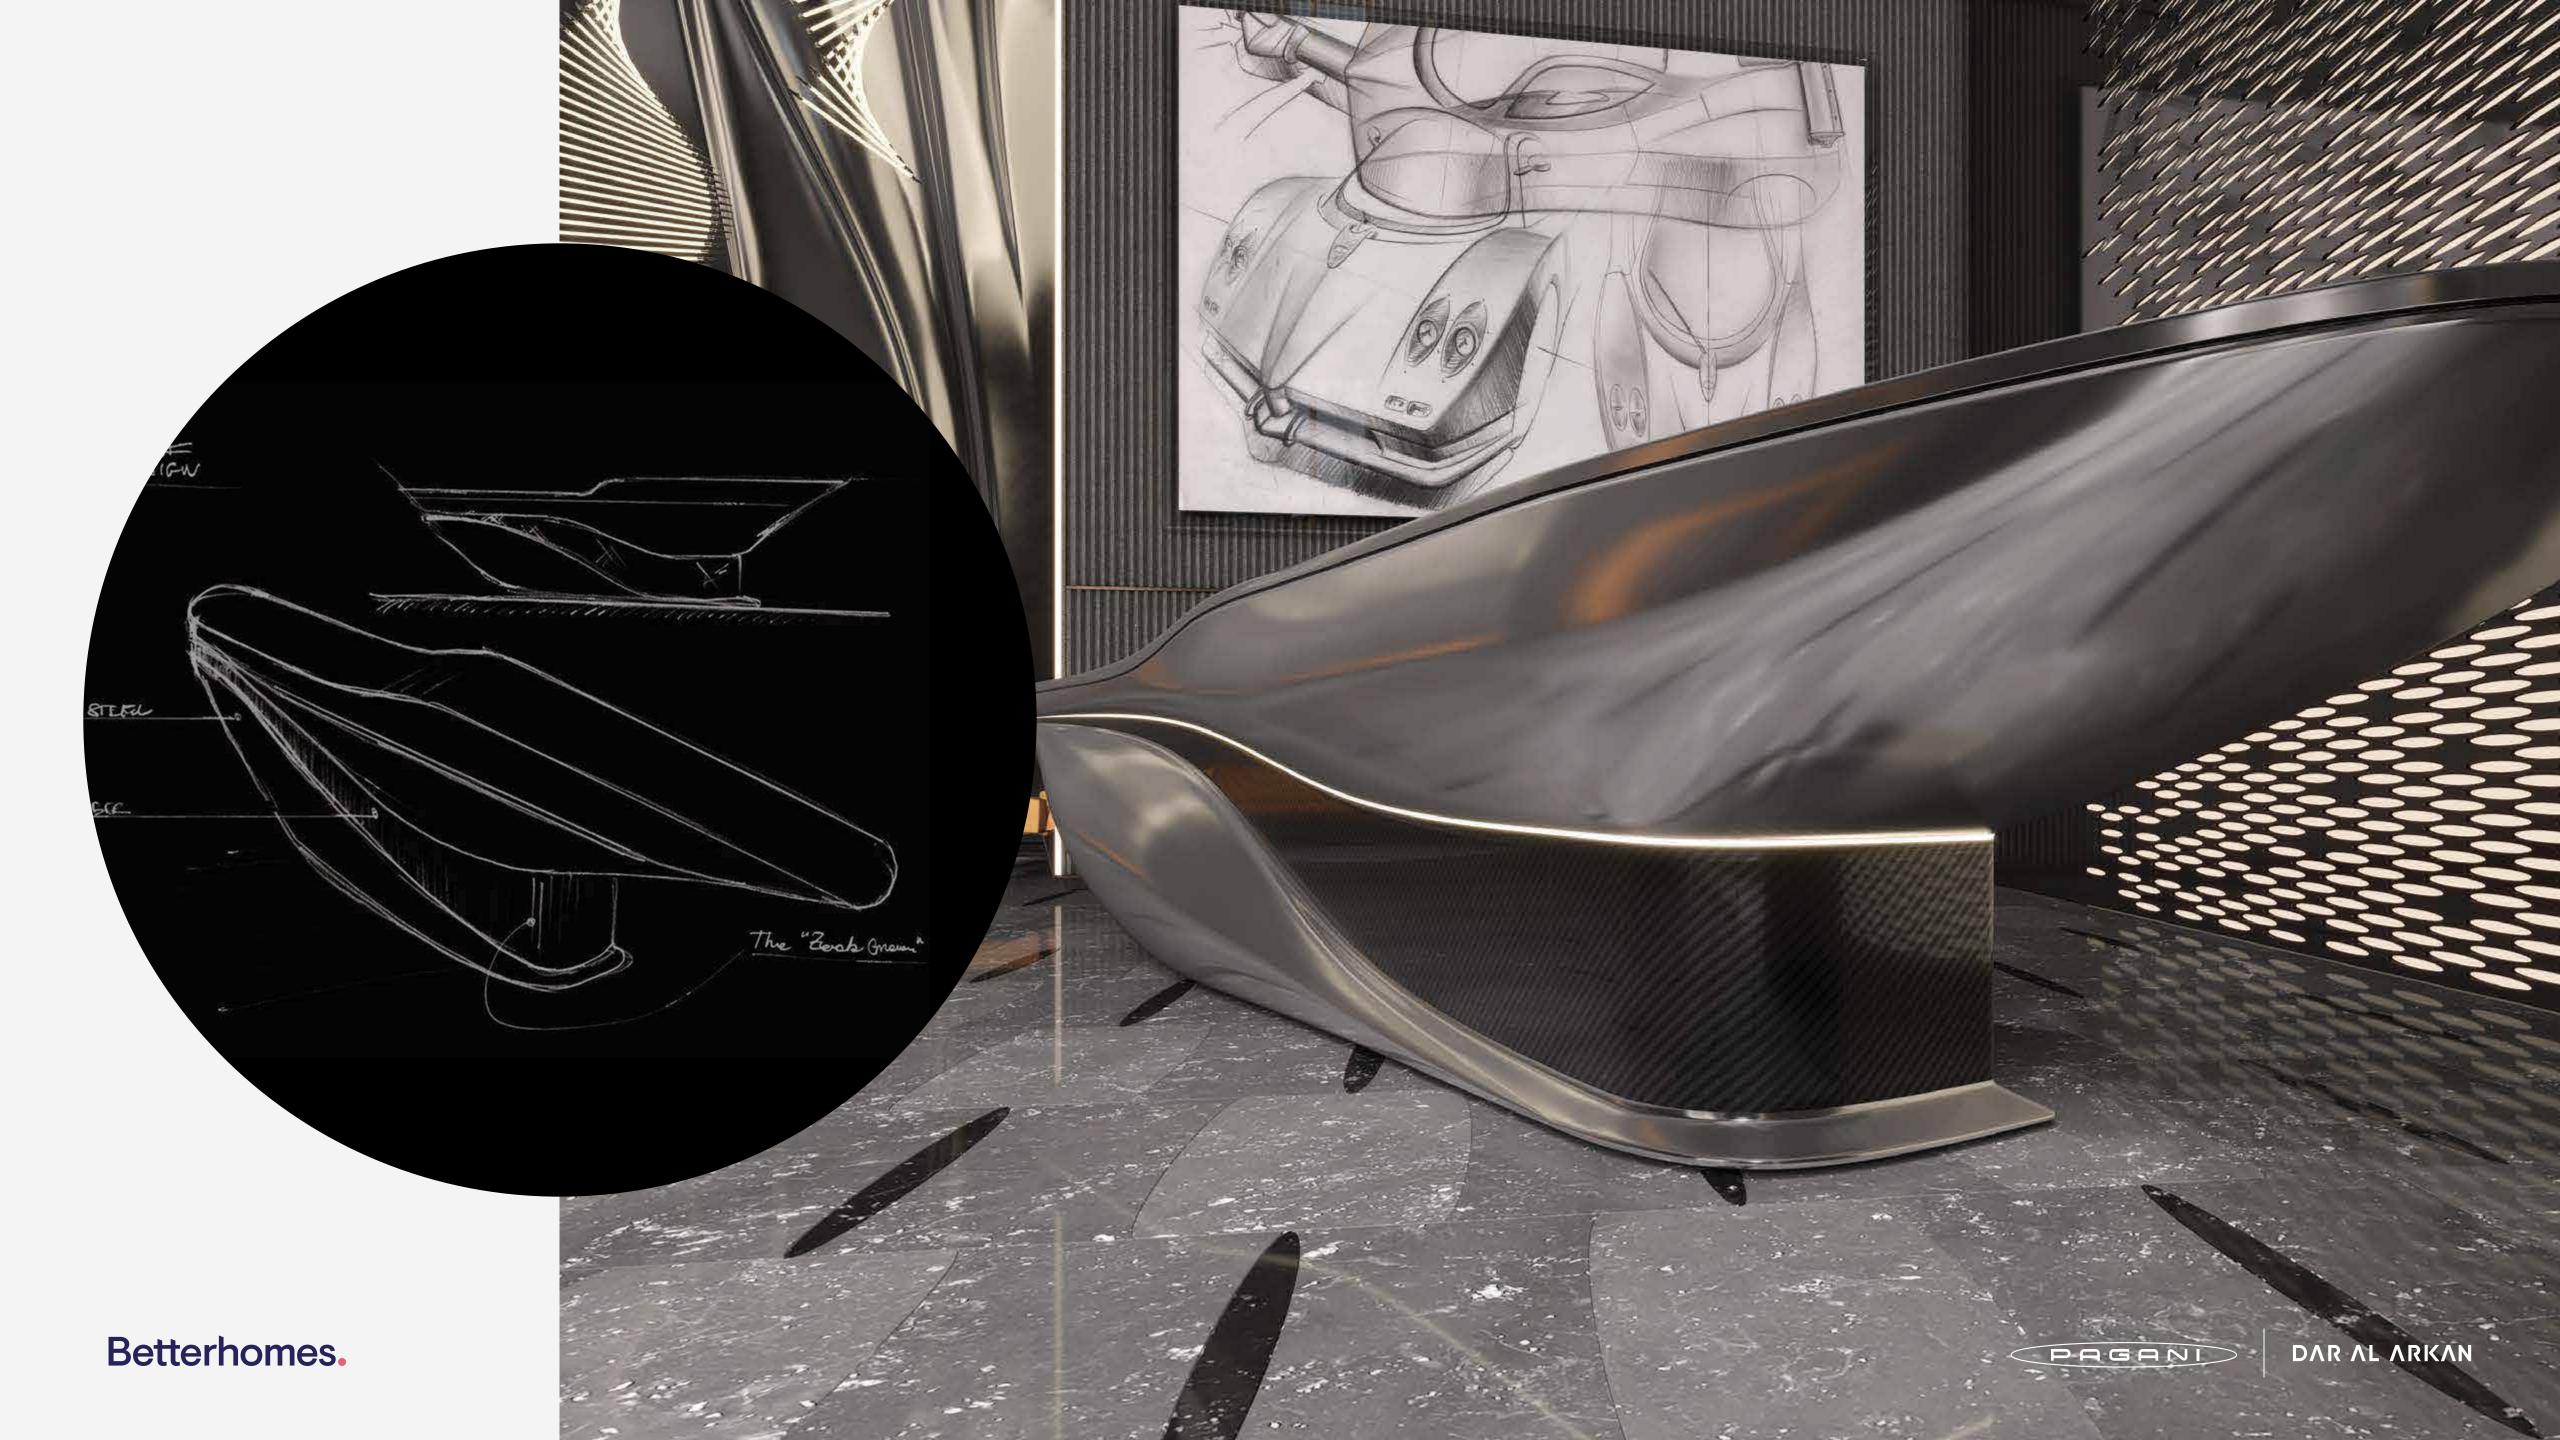

#### THE STEEL ATRIUM

### Beauty IS A SHARP BLADE

Inspired by the sinuous curves of Pagani Design, the Steel Atrium represents the epitome of art and luxury. From the moment you walk in, you are are plunged in a masterpiece made of stainless steel, carbon fibers, lush leather and kinetic chandeliers, where the beauty of engineering evokes the most prestigious lifestyle.