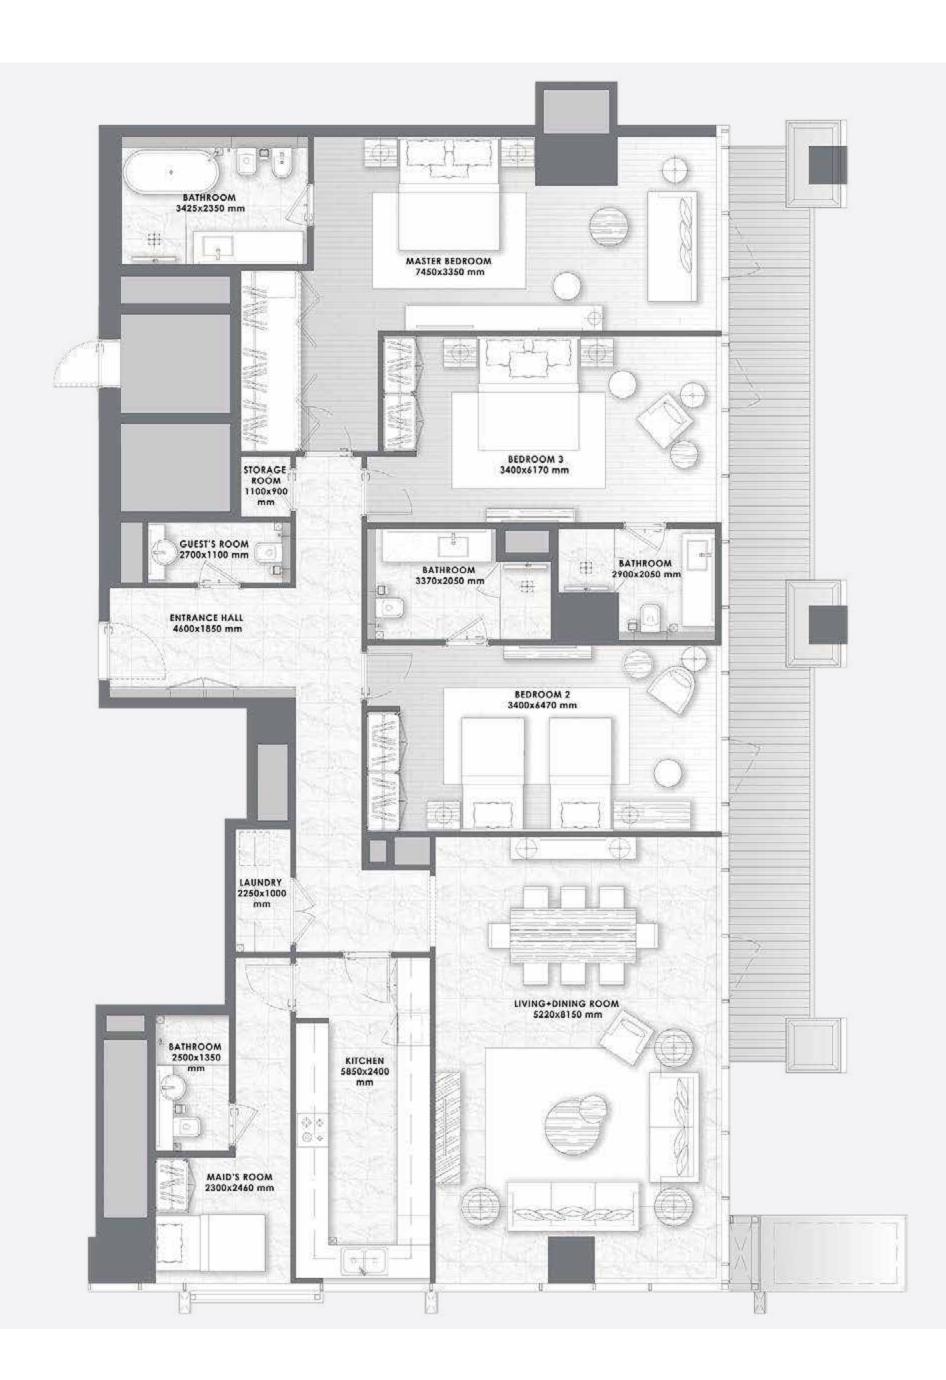

## ART ELEVATES life

The magnificent residences set new standards for human living. The expansive 2 - 4 bedroom marble homes are designed with private outdoor spaces and open flowing light-filled interiors, with panoramic views of the canal and Downtown Dubai.

#### Foyer – Living Area – Dining Area

Marble flooring and skirting
Gypsum ceiling finished with paint
Paint with accent wallpaper
Wood paneling in selected areas

#### Kitchen

Marble flooring and skirting
Paint and quartz walls
Gypsum ceiling finished with paint
Silestone high quality quartz counter top
Lacquered paint cabinets
Fridge, Oven, Hob, Hood, Microwave,
Dishwasher, Washing Machine,
Beverage Cooler
Miele, Bosch Premium Line or Equivalent

#### **Bedrooms**

Semi Engineered wood flooring and skirting Paint with accent wallpaper Gypsum ceiling finished with paint Built-in lacquered joinery

#### **Bathrooms**

Marble flooring and skirting
Marble / wallpaper walls
Moisture resistant gypsum ceiling finished
with paint
Marble counter top
Lacquered / Veneer joinery
Gessi, Newform or equivalent
sanitary fixtures
Kohler, Duravit, Geberit or equivalent
sanitaryware