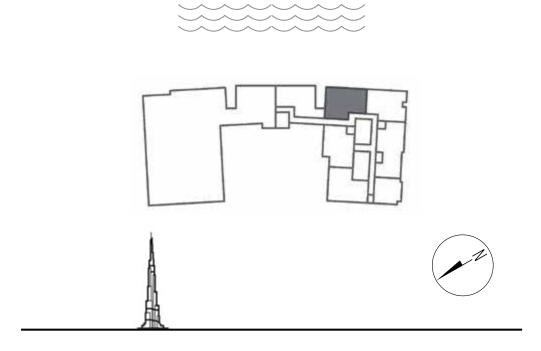

# THE SHAPE OF speed

Pagani's first residences ever are brought to life in a unique tower. The building design is one that makes your head turn: the instability of lines, a strong uneven approach, transparency and hidden balances create a dynamic effect like no other in the surroundings. But it's when you get closer that you discover the pearl, an incredible suspended sphere that defies gravity. The tower is a true geometric symphony of perfection with 19 floors of residential masterpieces, 3 basement levels and a majestic ground floor.

The building is directly by the Dubai Canal, overlooking the world's tallest building Burj Khalifa and a stone throw away from Marasi Business Bay. A prime location filled with a unique mix of aesthetic residential and commercial towers, attracting the most affluent people from around the world.

#### LOCATION

DIRECTLY ON

THE DUBAI CANAL

A 3.2 Km-long tourist landmark

5 MINUTES

#### **BURJ KHALIFA**

The world's tallest building

7 MINUTES