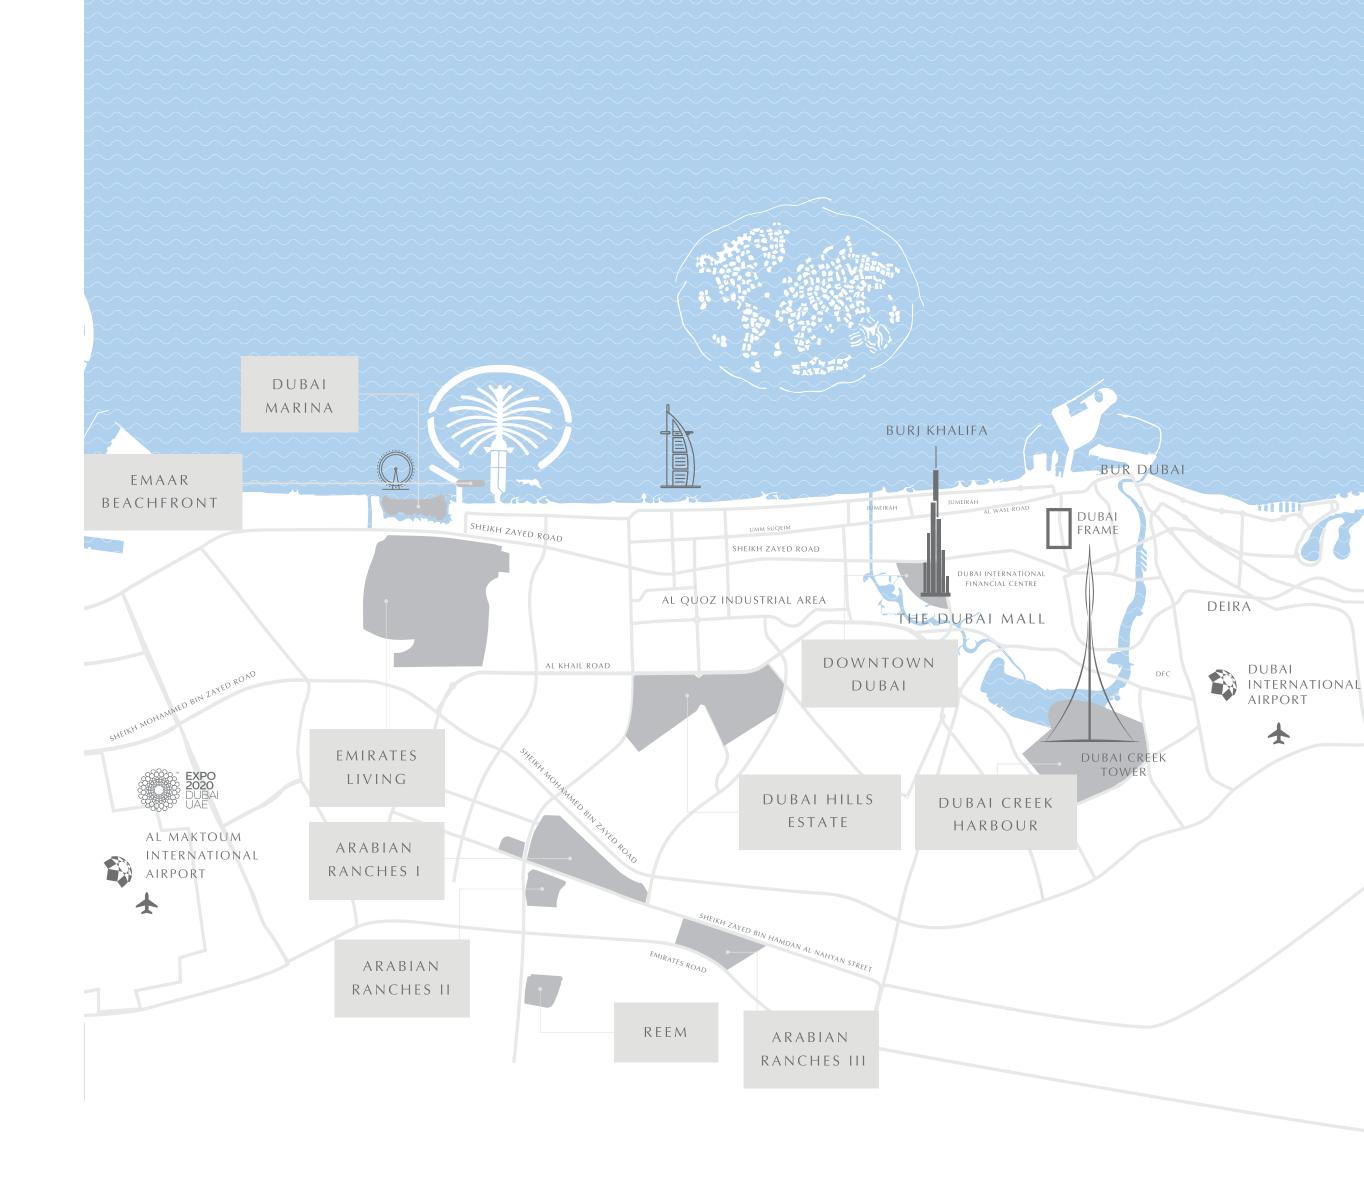

### A Prime Position

SUMMER is a peaceful beach-side community just 10-15 minutes from Dubai's key landmarks. With an efficient road network and the presence of Dubai Metro, navigating across the city is nothing short of smooth sailing.

BURJ KHALIFA

#### DUBAI CREEK HARBOUR

## A Strong Investor Response

The 6-square-kilometre Dubai Creek Harbour is one of the most prestigious waterfront destinations in the world.

Home of Dubai Creek Tower, Dubai Square and boundless retail, dining and entertainment choices, it is bound to set new benchmarks in value appreciation and returns on investment.