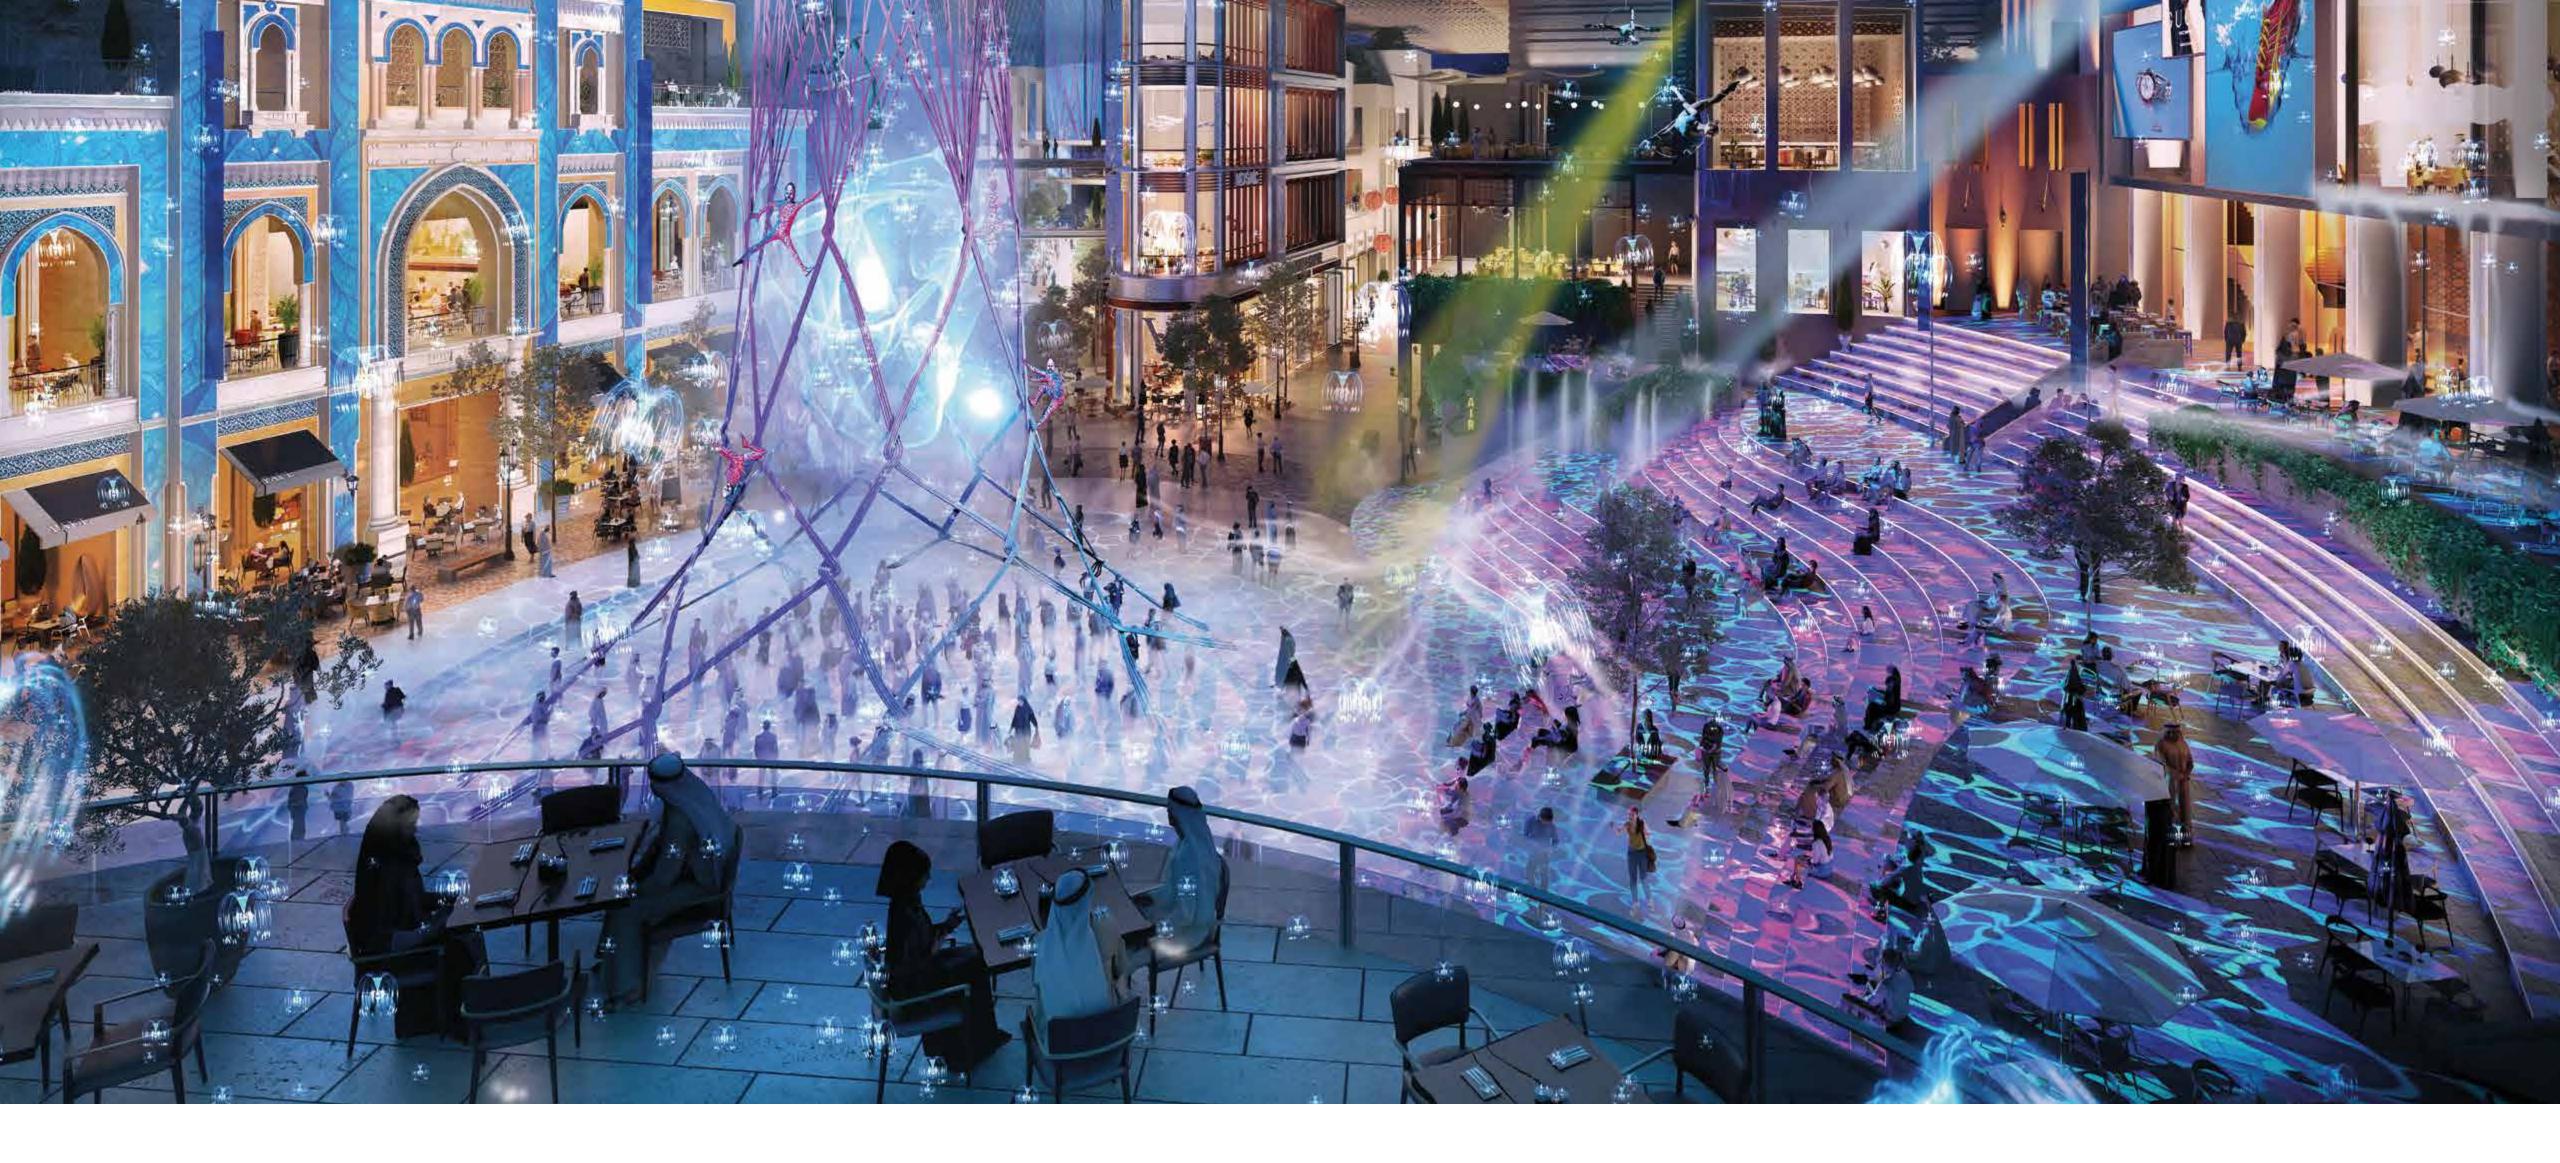

000

200,000 RESIDENTIAL POPULATION

7.3M SQM RESIDENTIAL GFA

940,000 SQM RETAIL SPACE GFA

66,000 SQM CULTURAL SPACE

23 HOTELS

700,000 SQM
PARKS & OPEN SPACES

Walk to Dubai Square – Our Tech-Driven Retail Metropolis