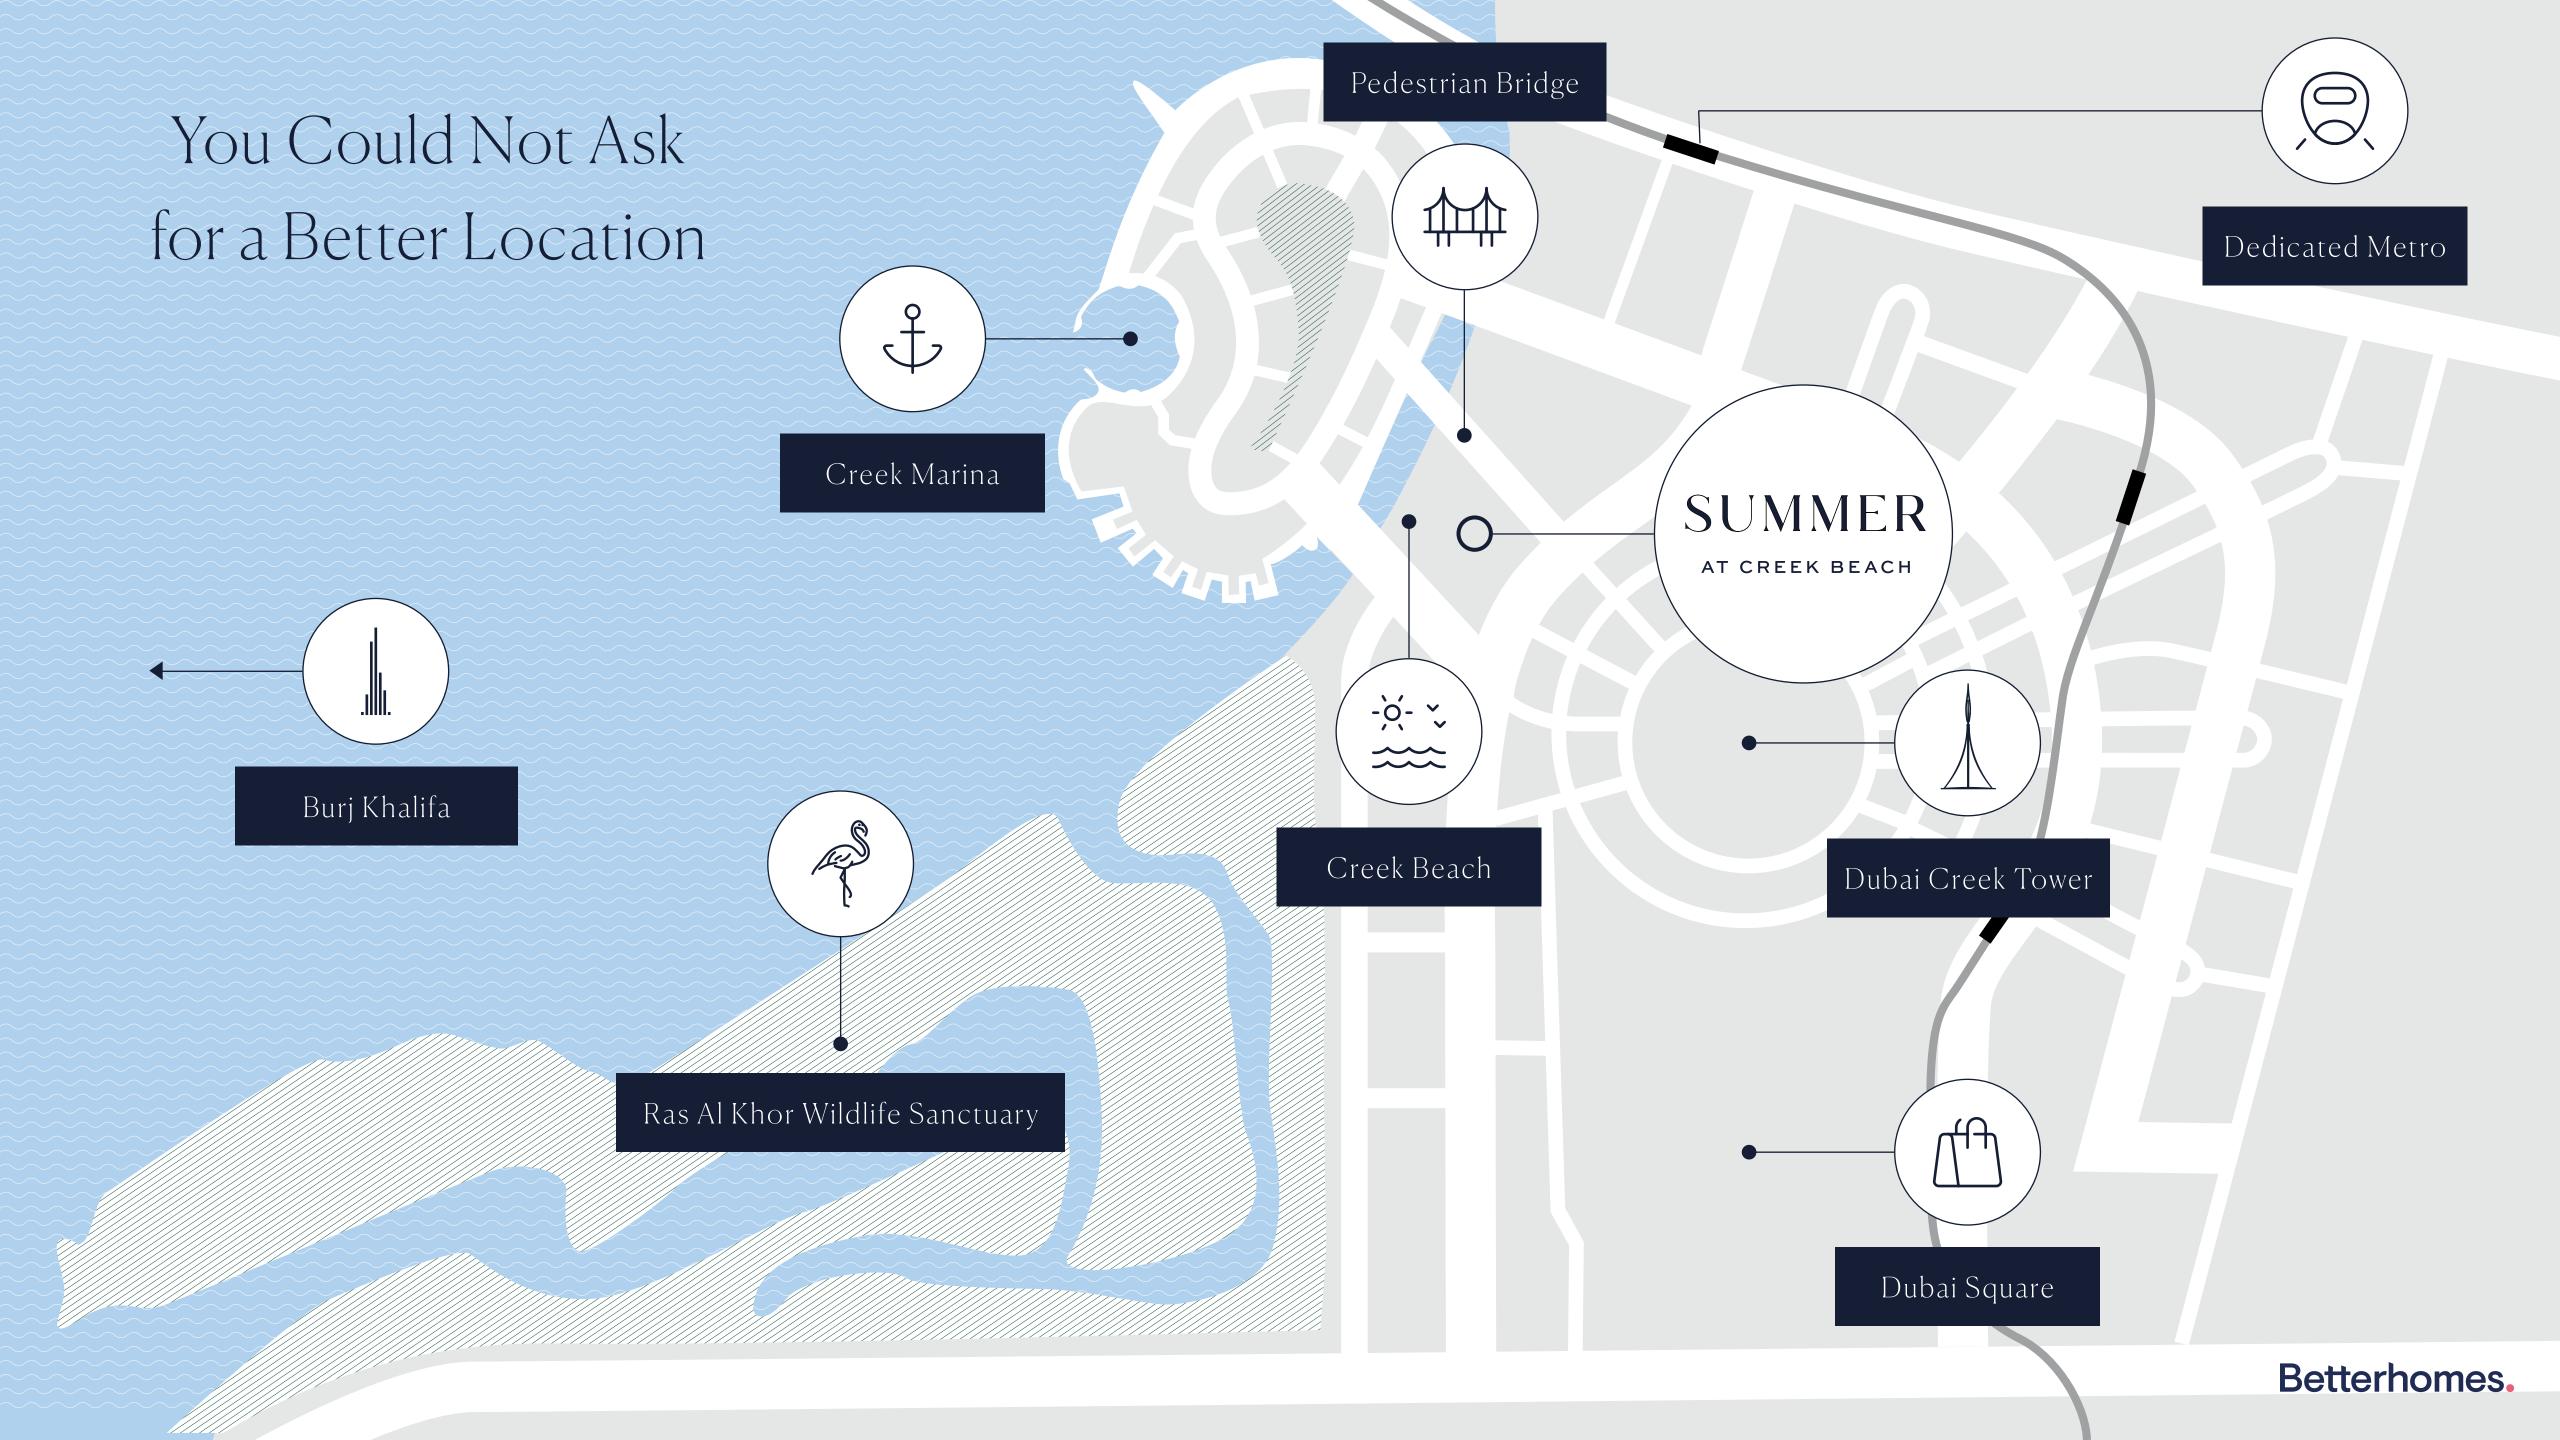

#### LOCATION

### A Prime Position

SUMMER is a peaceful beach-side community just 10-15 minutes from Dubai's key landmarks. With an efficient road network and the presence of Dubai Metro, navigating across the city is nothing short of smooth sailing.

BURJ KHALIFA