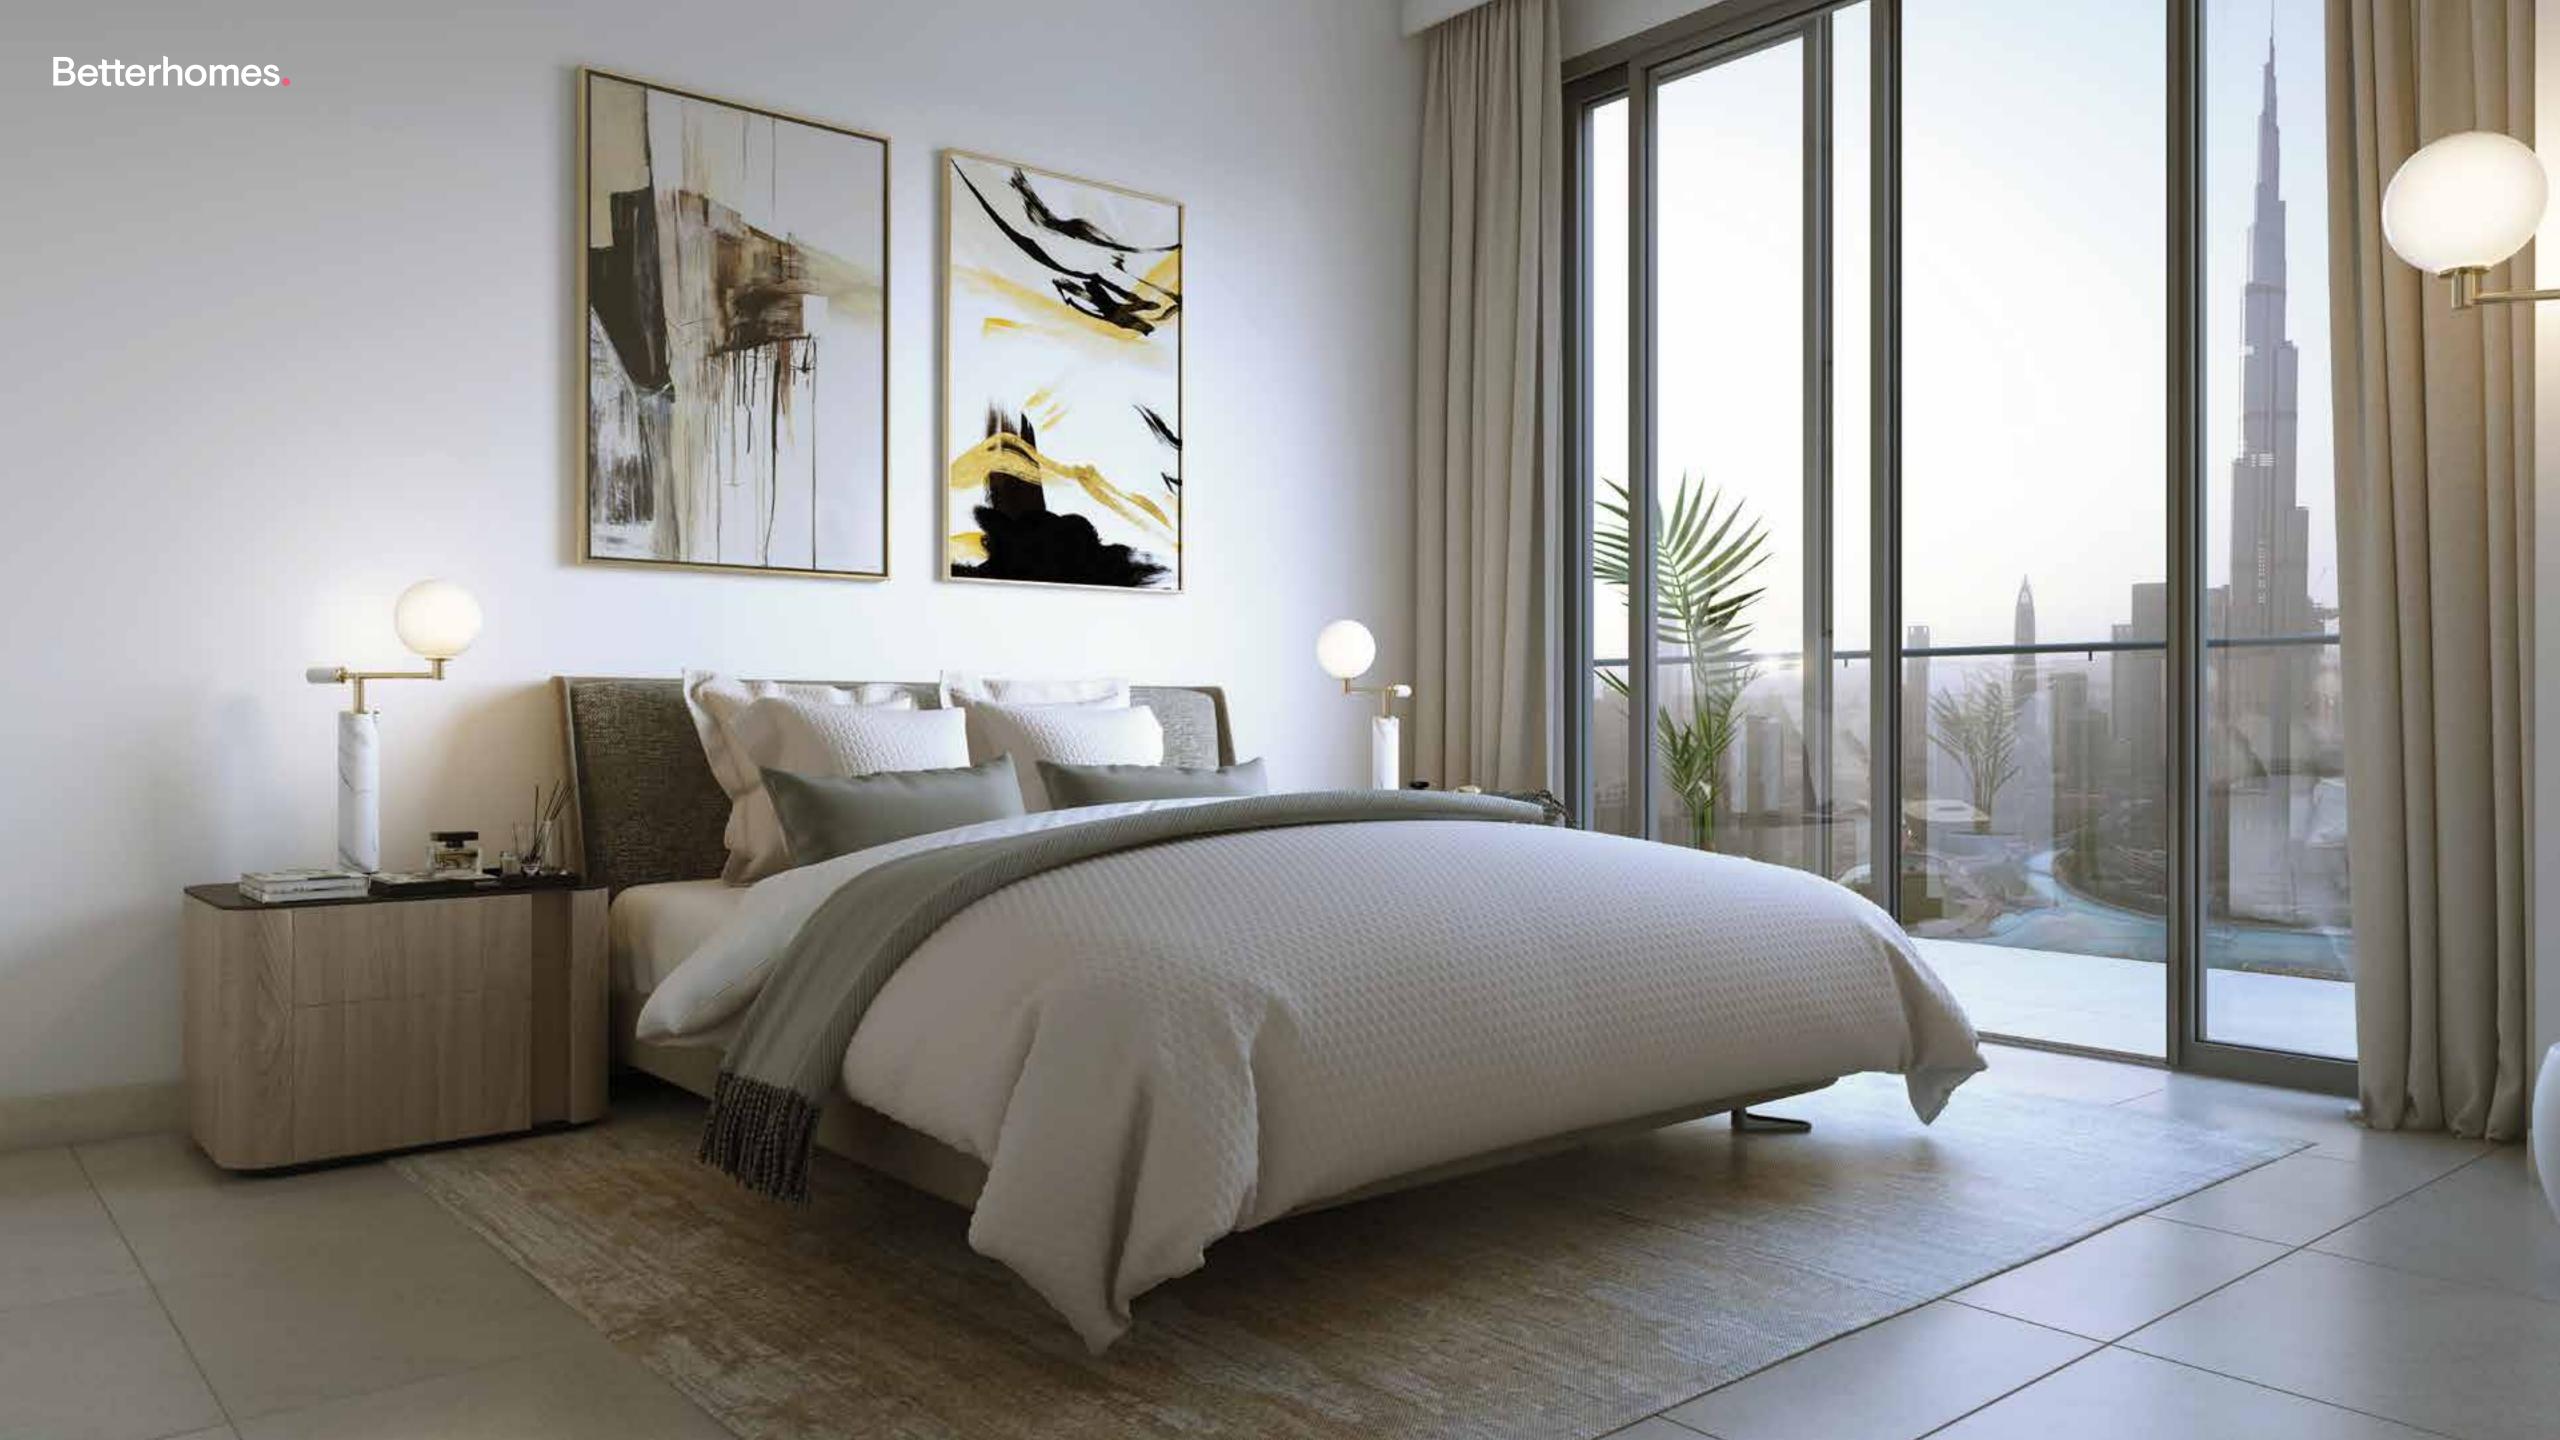

#### ROOMS

Every room is flooded with natural daylight and provides spectacular views through the full-height window walls. Expansive in both a vertical and horizontal sense, the windows at Burj Royale are designed to make you feel like you are a part of Downtown Dubai's iconic landscape.