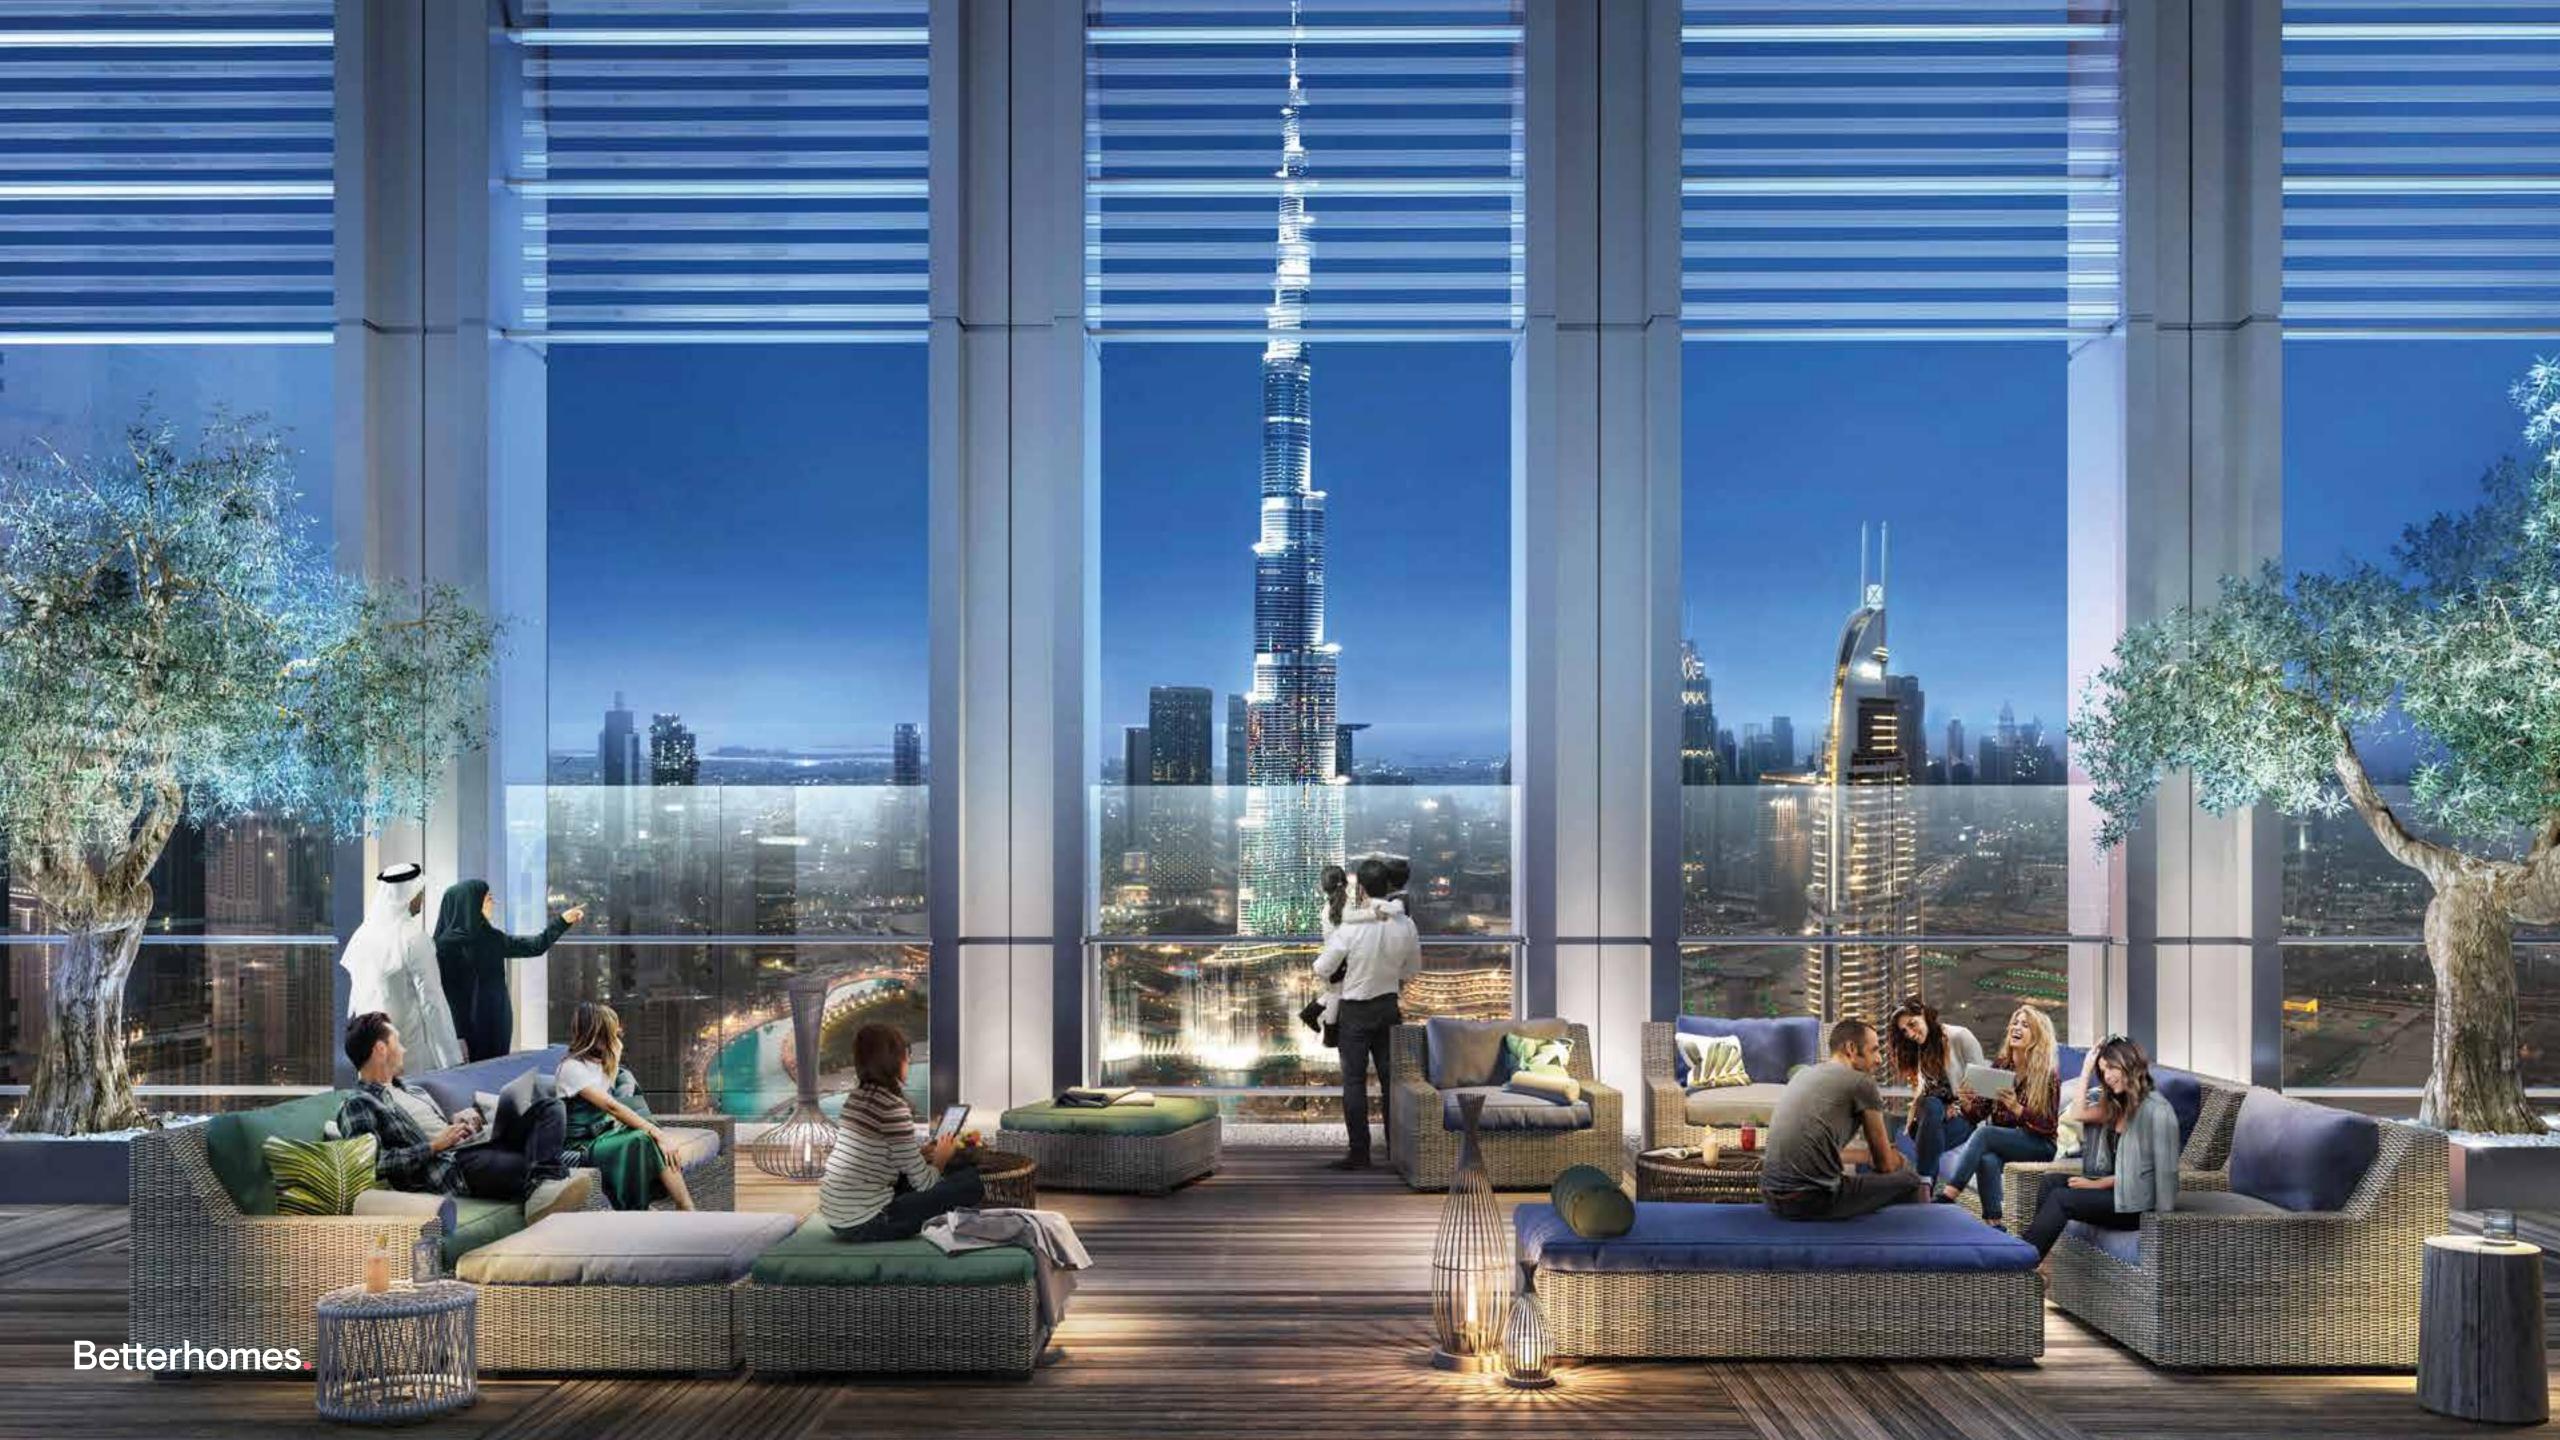

#### ROOMS

Every room is flooded with natural daylight and provides spectacular views through the full-height window walls. Expansive in both a vertical and horizontal sense, the windows at Burj Royale are designed to make you feel like you are a part of Downtown Dubai's iconic landscape.

# A SIGNATURE LIFESTYLE

Enjoy the use of a fully equipped gymnasium or take a relaxing swim with the backdrop of the magnificent Burj Khalifa. Fire up the barbecue for family quality time or unwind on the rooftop observation deck and just take in the glittering Dubai skyline. This is a view truly worth coming home to.