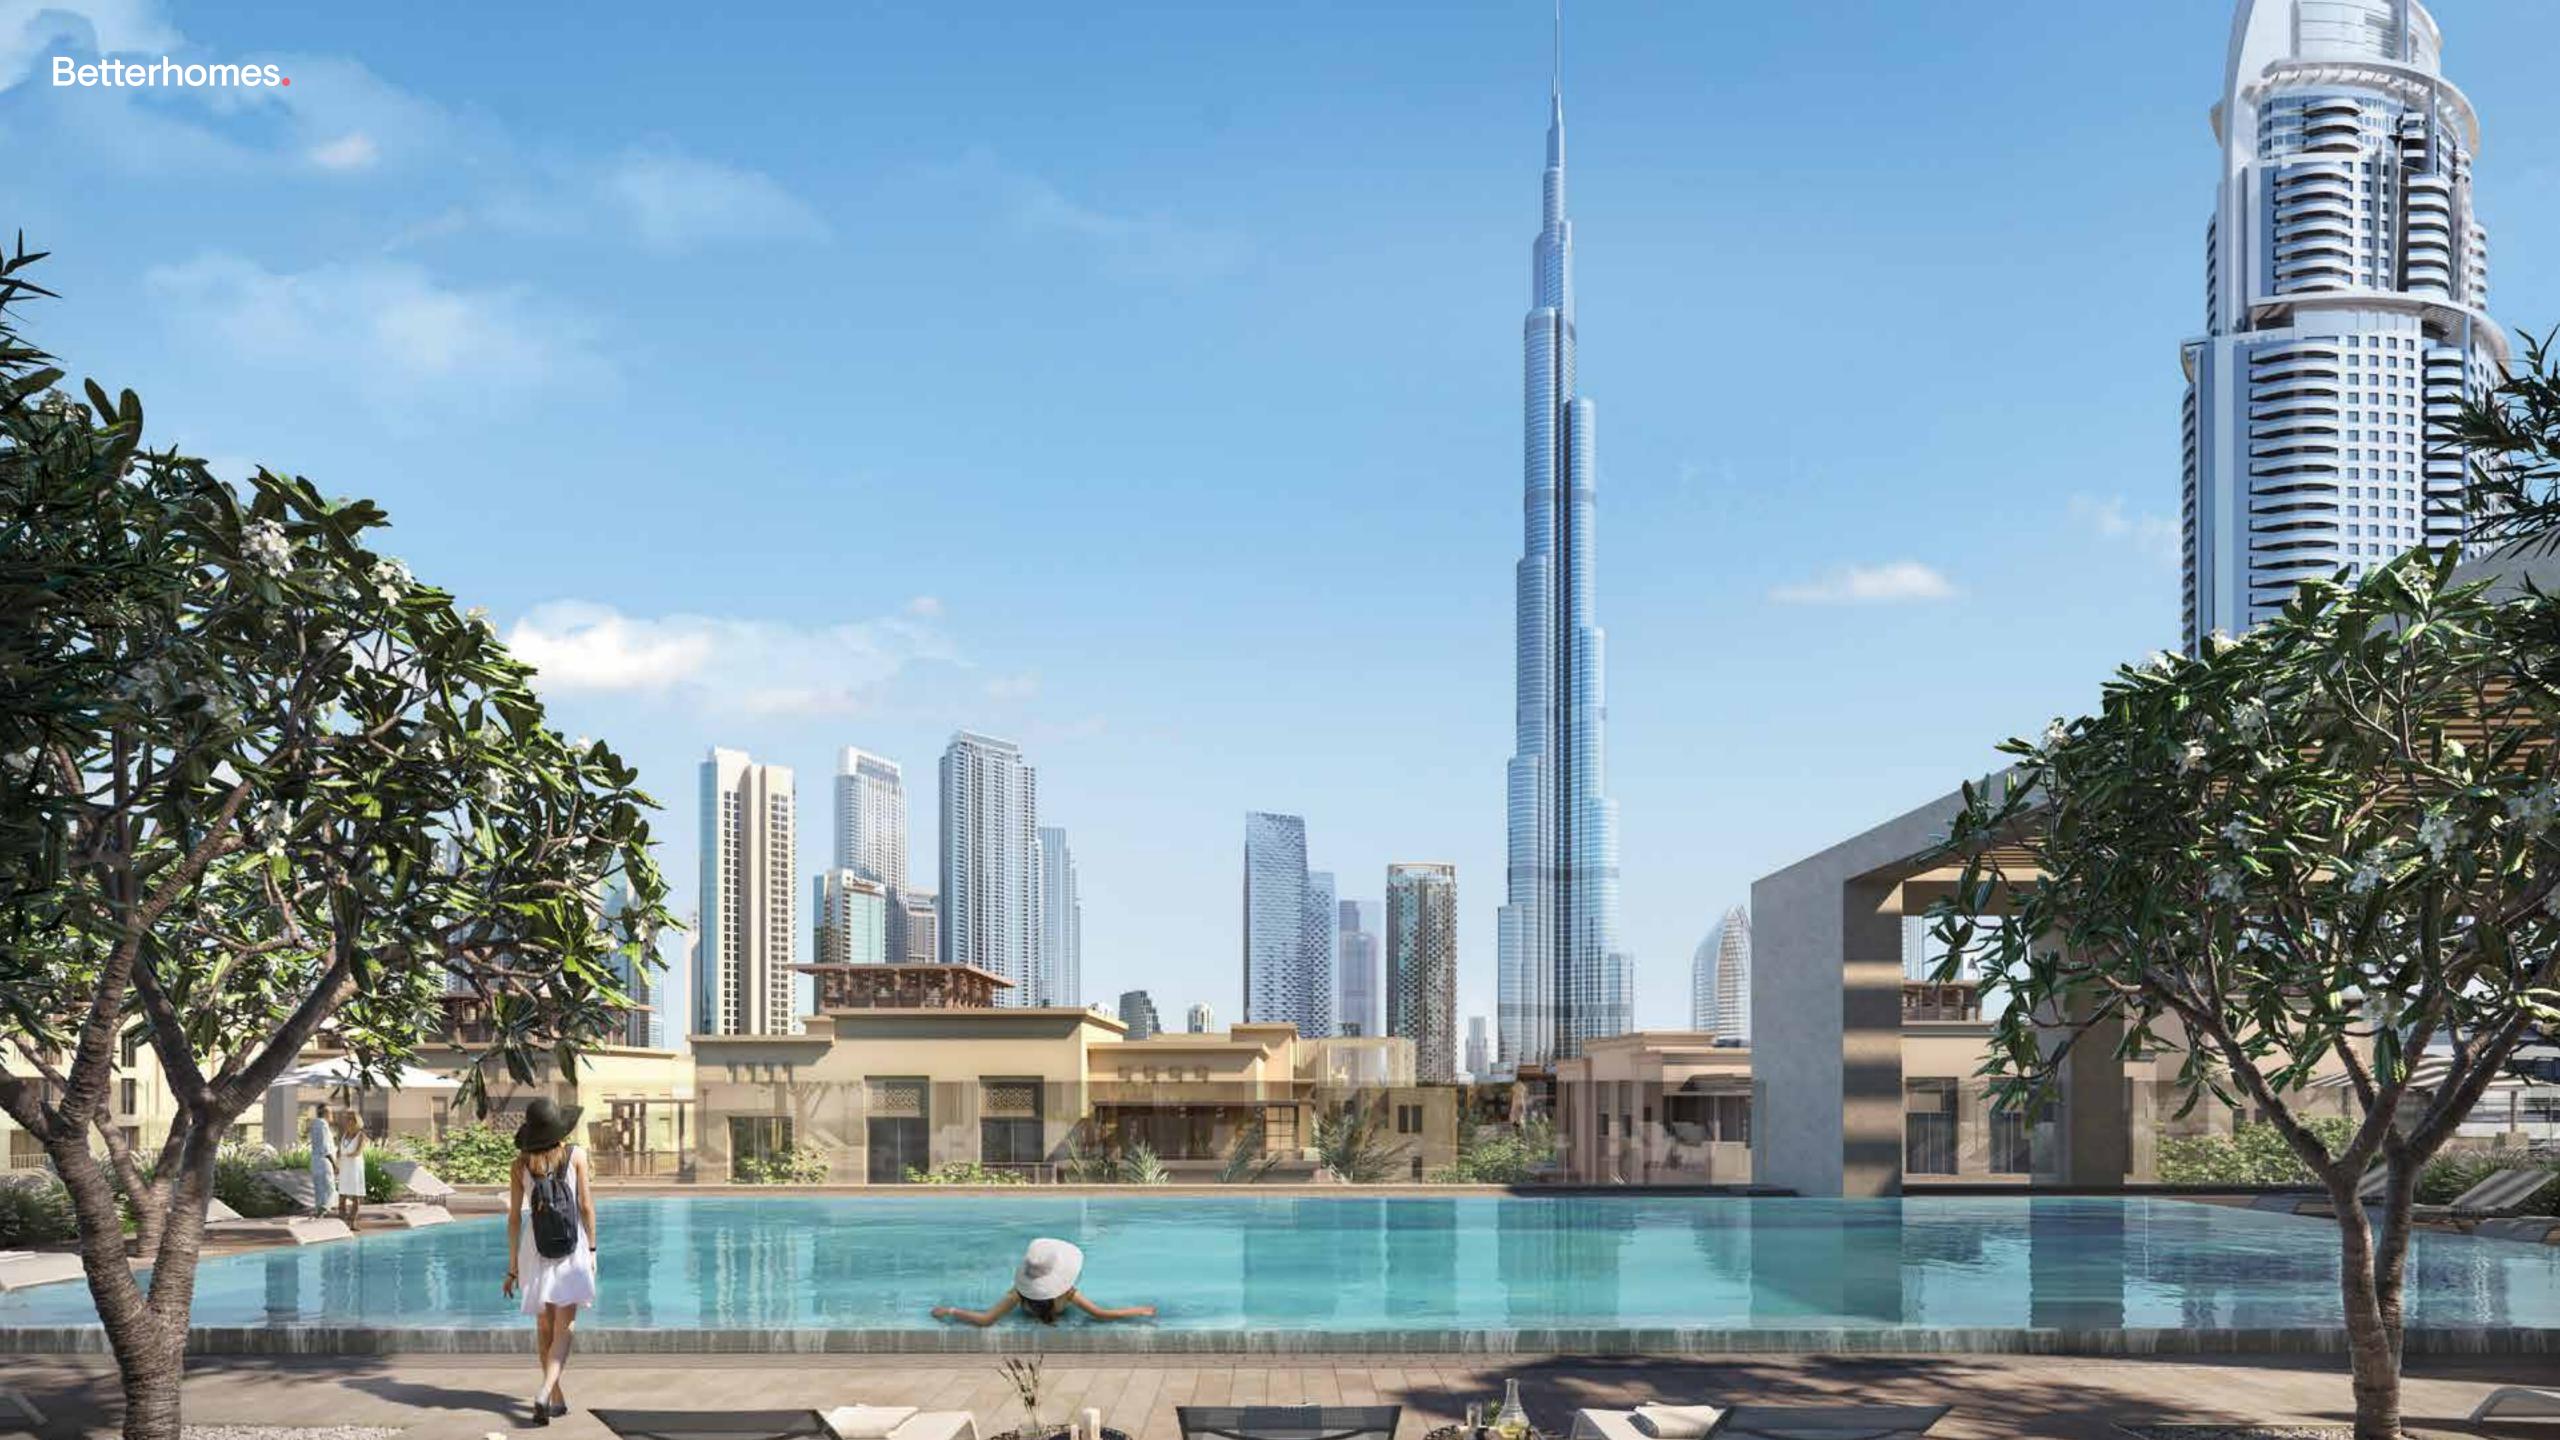

#### LOCATION

The opulent tower of One, Two and Three bedroom apartments is set in a prime spot, by the lavish Old Town district and the Mohammed Bin Rashid Boulevard. At 58 storeys of height, Burj Royale is the last residential tower with direct views of the Burj Khalifa and The Dubai Fountain, making it an unparalleled investment opportunity for the discerning investor.

# STELLAR VIEWS OF THE DUBAI FOUNTAIN

Imagine over 22,000 gallons of water executing a choreographed dance to music, light and fire, spanning 275 metres across a lake in the shadow of the world's tallest building. That is what the world's tallest performing fountains have to offer. Performing to a range of songs from classical to contemporary Arabic and world music, this spectacular show can be viewed from the banks of the lake or a floating boardwalk on the Burj Lake.