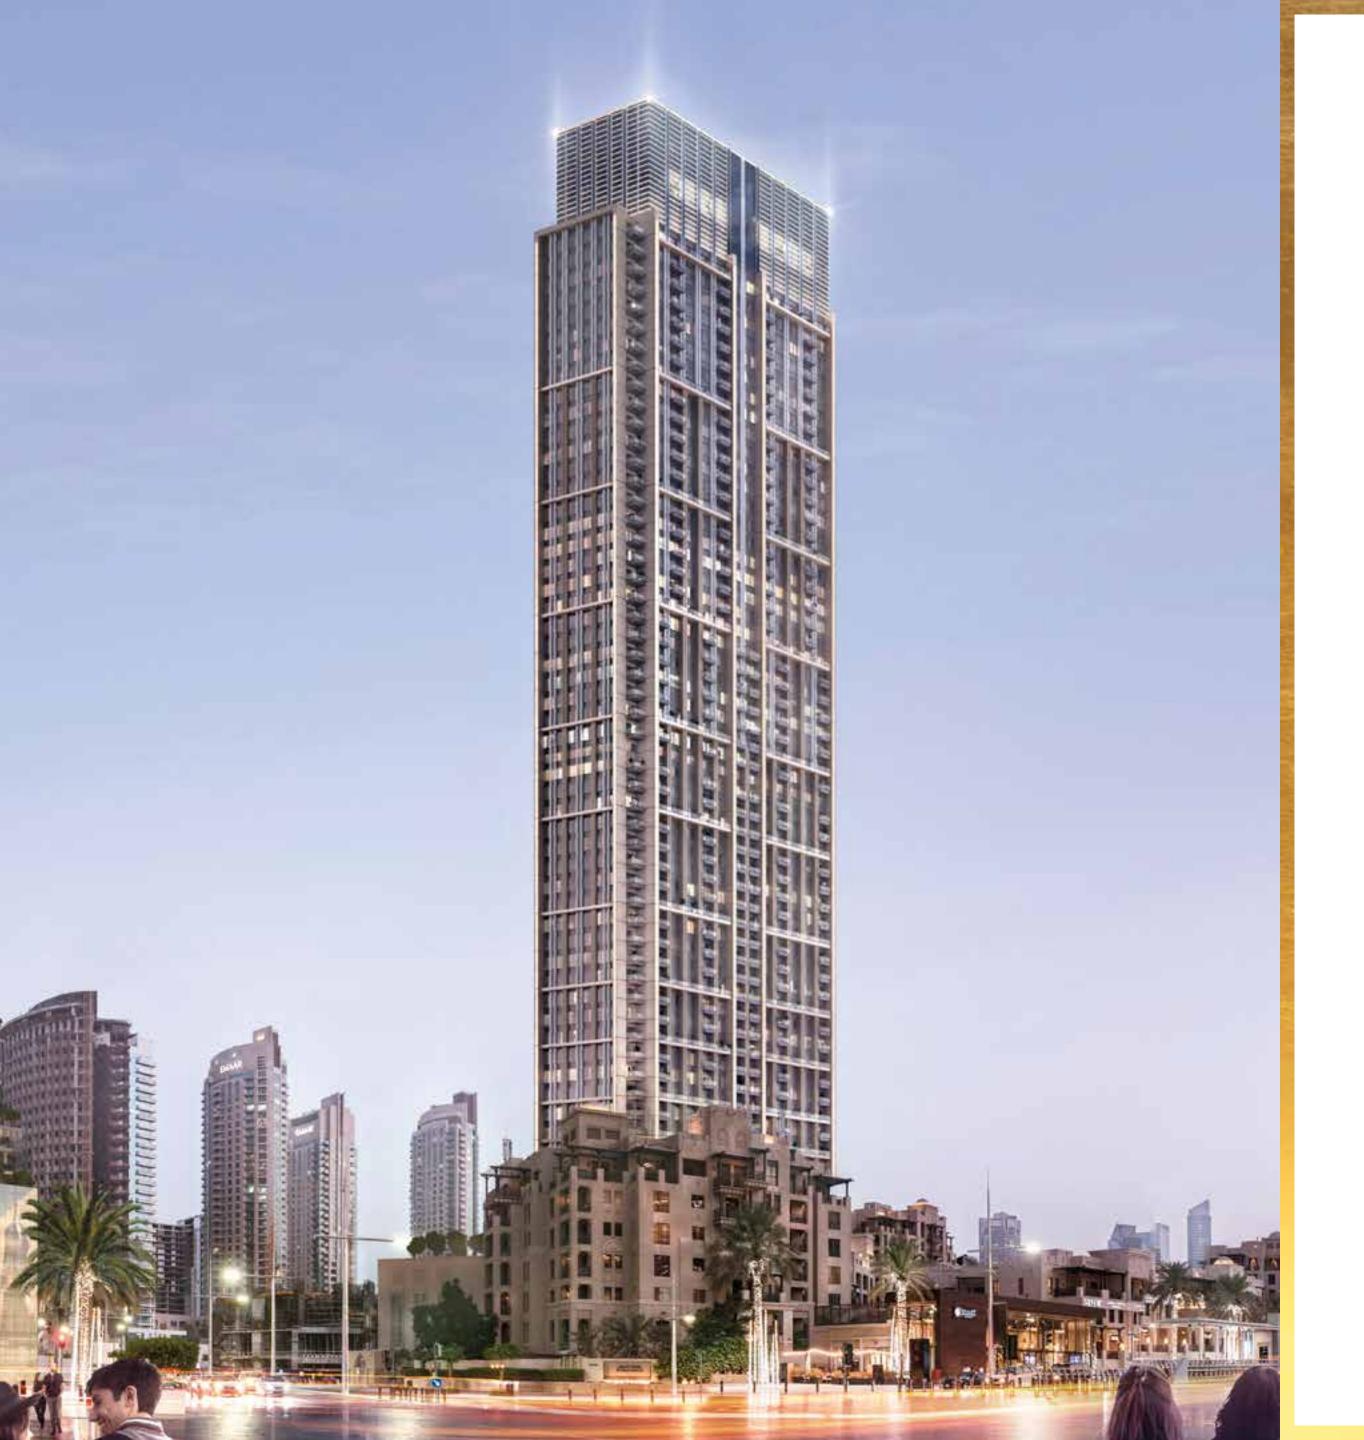

# THE LAST RESIDENTIAL TOWER WITH PANORAMIC VIEWS OF DOWNTOWN DUBAI

#### LOCATION

The opulent tower of One, Two and Three bedroom apartments is set in a prime spot, by the lavish Old Town district and the Mohammed Bin Rashid Boulevard. At 58 storeys of height, Burj Royale is the last residential tower with direct views of the Burj Khalifa and The Dubai Fountain, making it an unparalleled investment opportunity for the discerning investor.

#### A 58 STOREY

#### MASTERPIECE

The context of Burj Royale breaks into two distinct layers, the low-rise vernacular foreground and the high-rise contemporary background. The concept fuses both elements into one unifying theme by treating the lower façade in a traditional way, gradually transitioning into the majestic and modern structure.