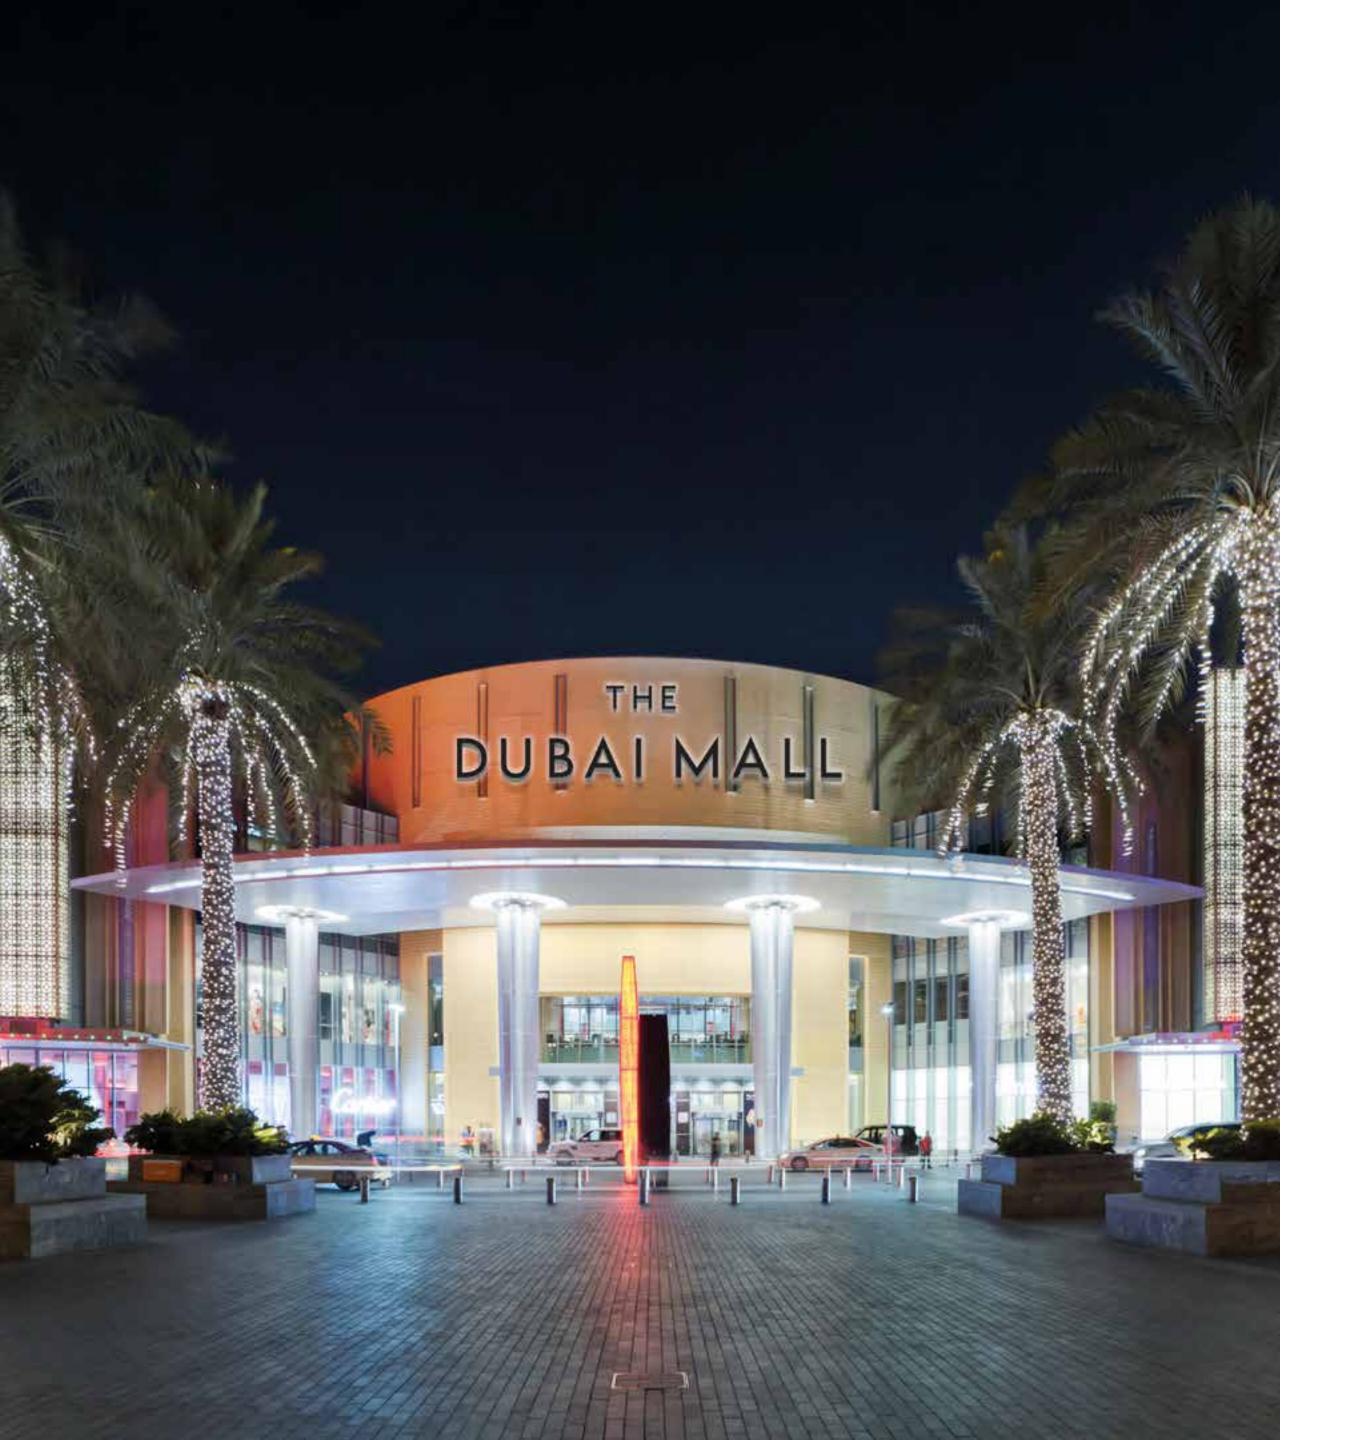

The world's largest and most-visited retail and entertainment destination is home to over 1200 retail outlets and 200 food and beverage outlets.

The Dubai Mall also boasts a dedicated Fashion Avenue, Dubai Aquarium & Underwater Zoo, a 22-screen Reel Cinemas megaplex, the Olympic-sized Dubai Ice Rink and children's edutainment concept, Kidzania®. Spanning close to 6 million square feet, it is safe to say that you could spend endless days exploring all it has to offer.