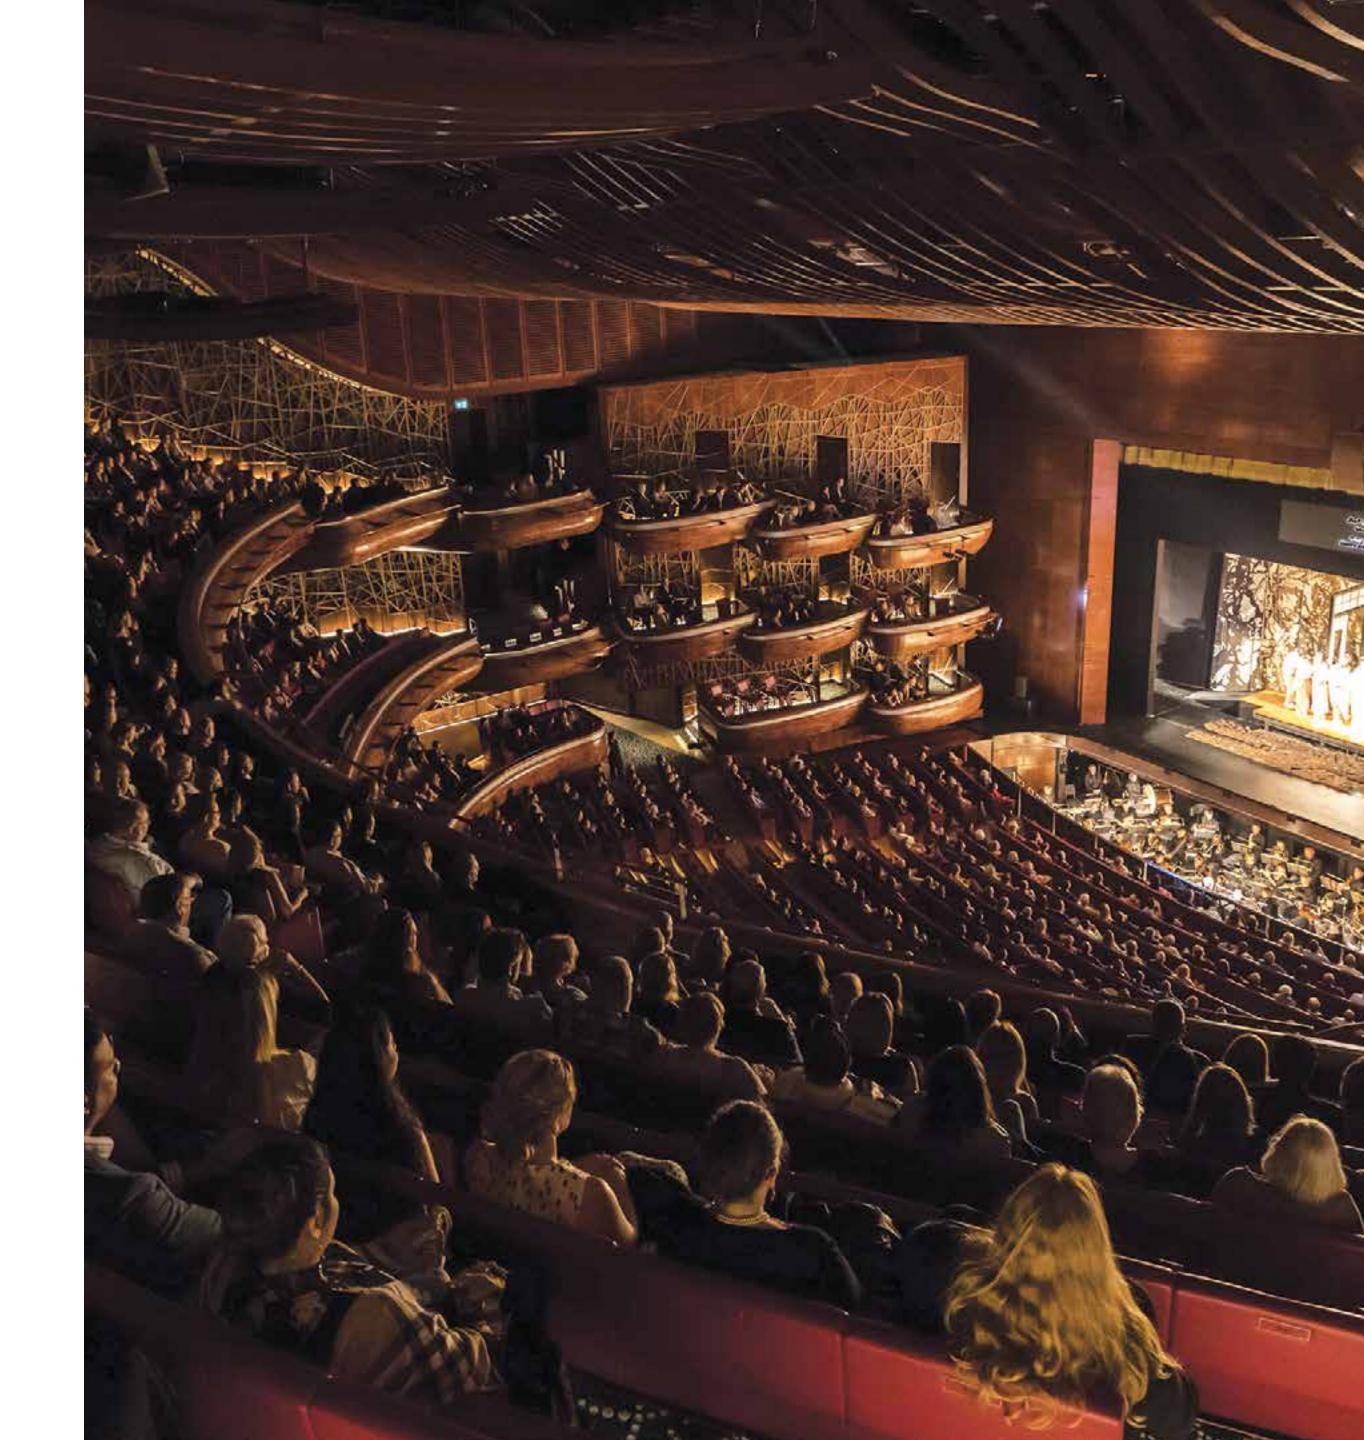

## 5 MINUTES FROM DUBAI OPERA

Designed in the shape of a traditional dhow, the 2000-seat multiformat Dubai Opera inaugurated its stage with a phenomenal
performance by the legendary tenor Placido Domingo. It has since
hosted world-renowned operas, ballets, theatrical and musical
performances as well as prestigious galas and comedy shows. Be
sure to take in a show at this iconic cultural destination.