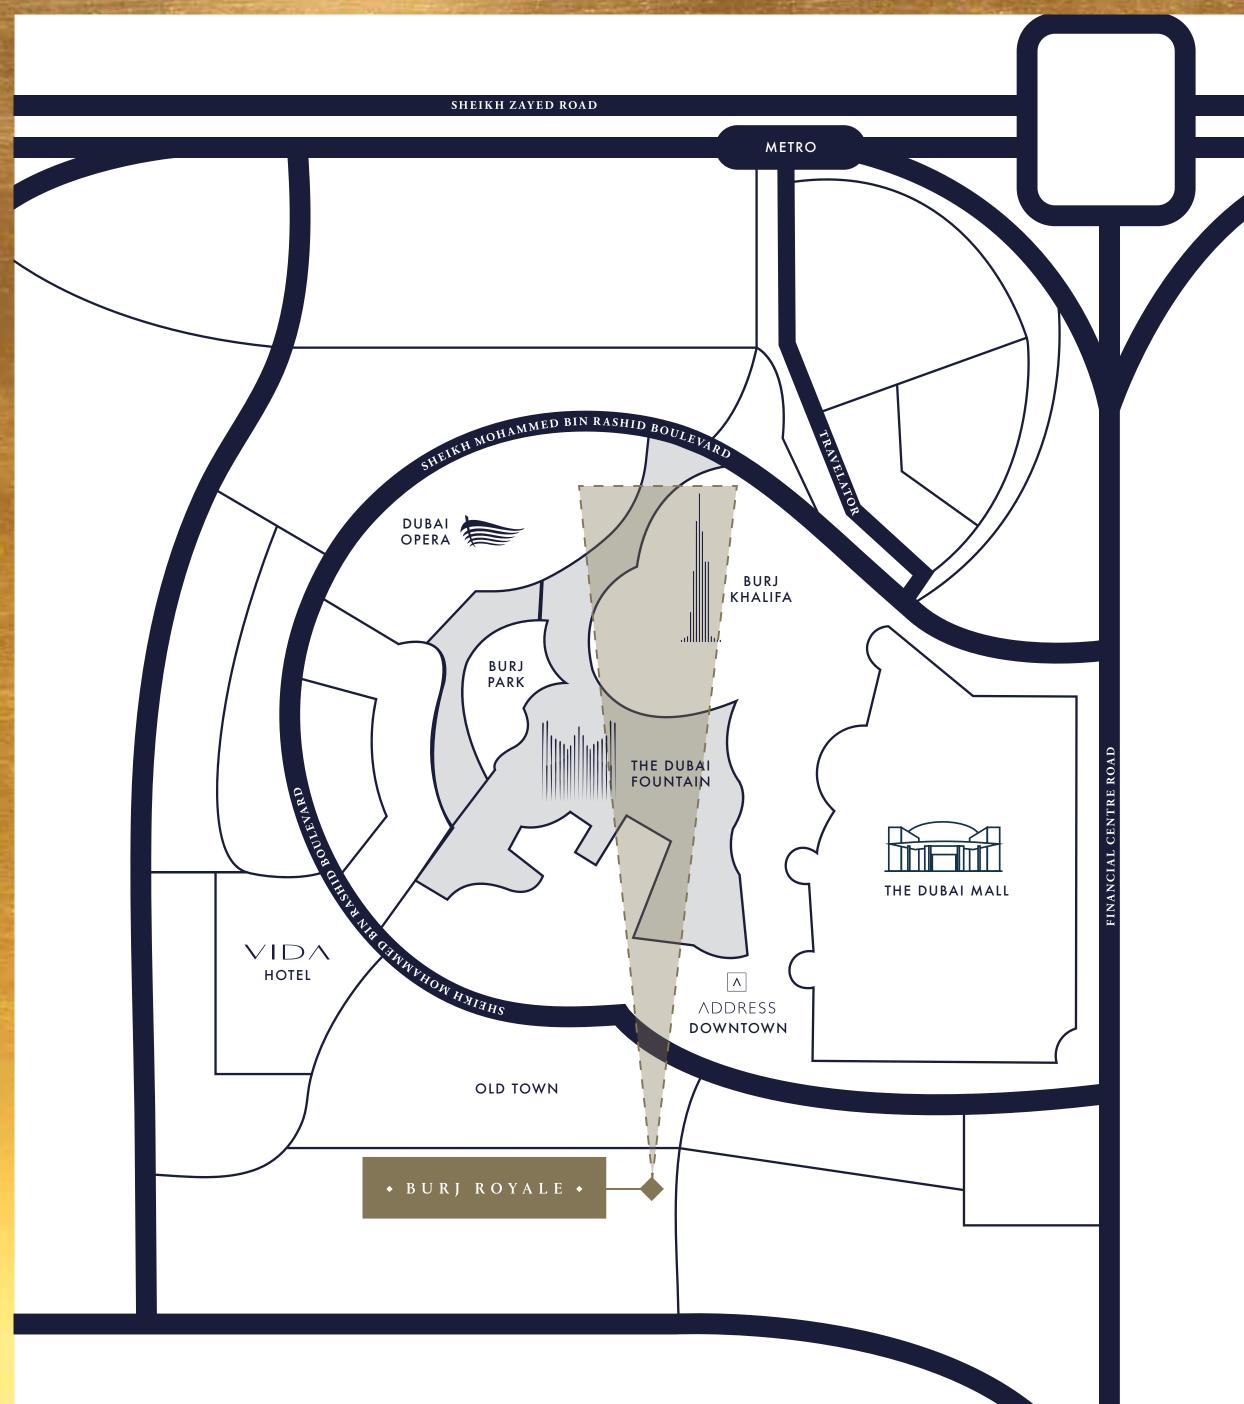

#### ABOUT LOCATION

#### A PRIME

#### LOCATION

The opulent tower of One, Two and Three bedroom apartments is set in a prime spot, by the lavish Old Town district and the Mohammed Bin Rashid Boulevard. At 58 storeys of height, Burj Royale is the last residential tower with direct views of the Burj Khalifa and The Dubai Fountain, making it an unparalleled investment opportunity for the discerning investor.

#### NEARBY LANDMARKS

## MINUTES AWAY FROM EVERYTHING

05 MINUTES

to culinary experiences from around the world at **Mohammed Bin Rashid Boulevard** 

05 MINUTES

to indulge in high fashion at

The Dubai Mall

05 MINUTES

to explore the lavish **Old Town district**, **Vida** and **Manzil Hotels** 

05 MINUTES

to take your seat at the **Dubai Opera** 

NEARBY LANDMARKS