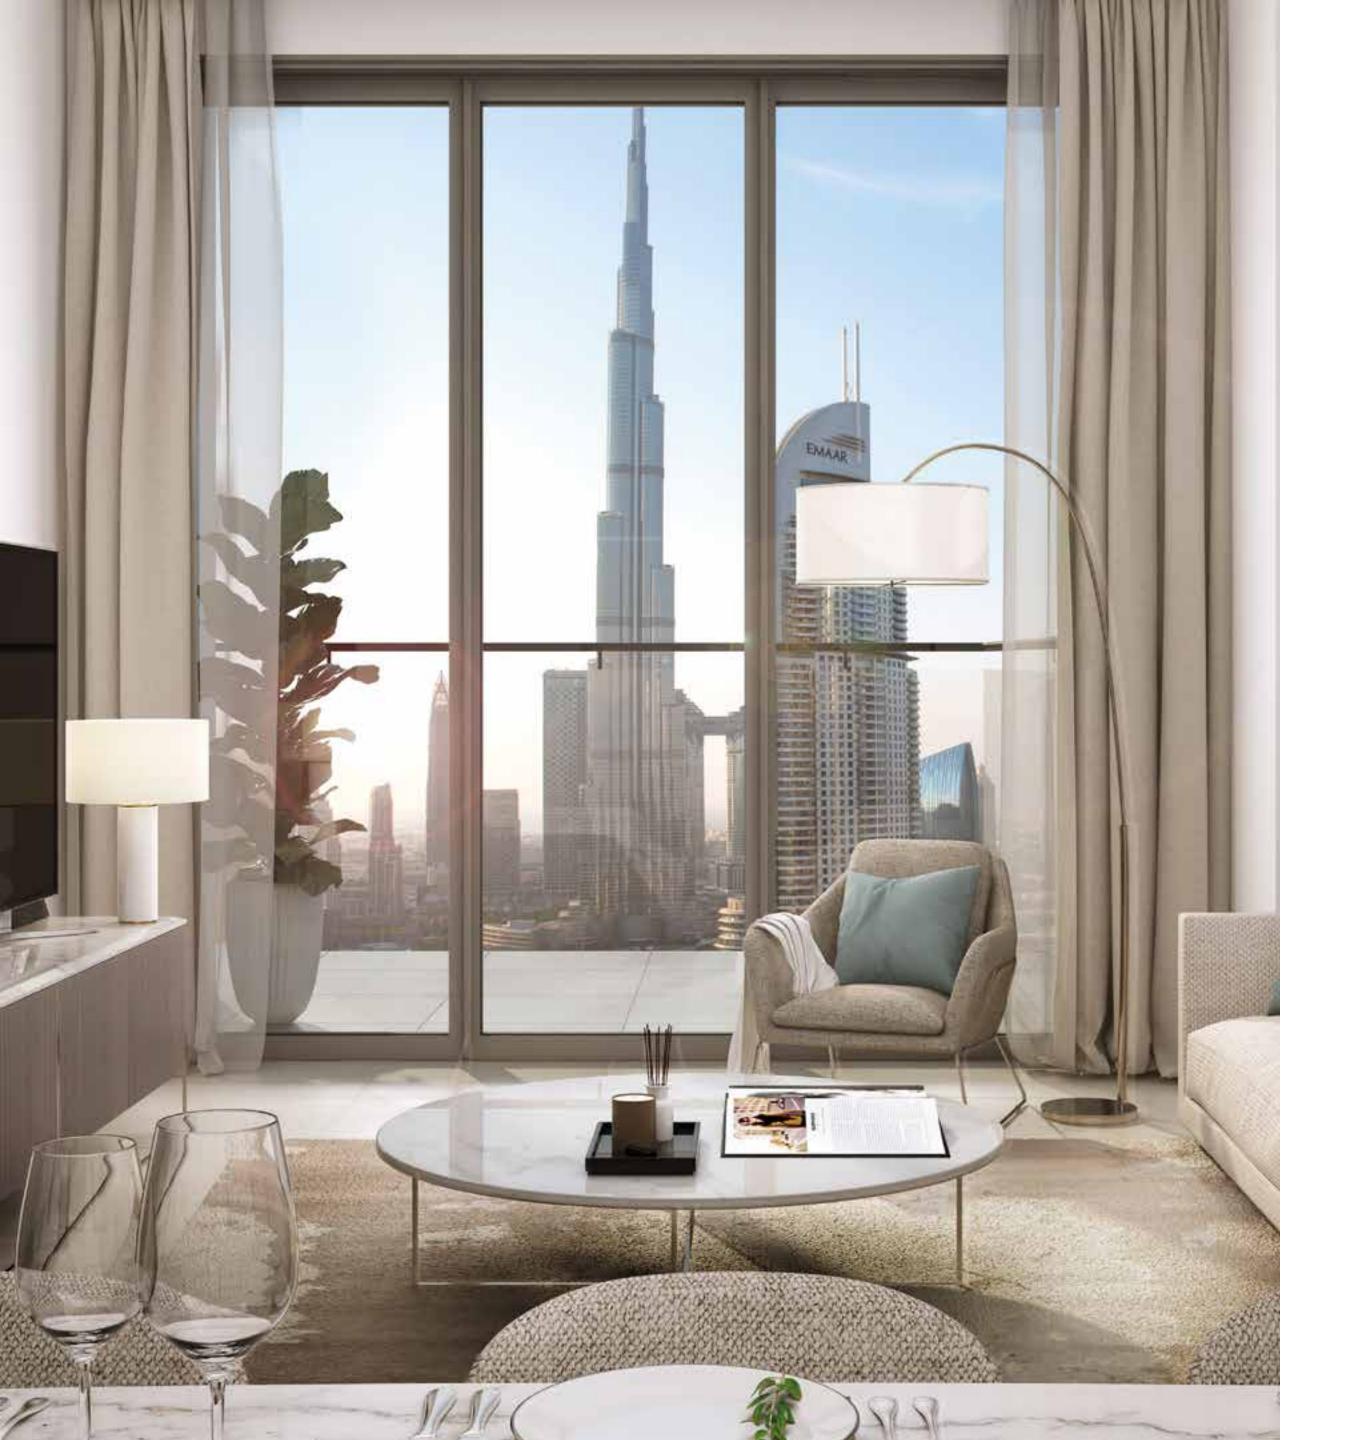

#### LOCATION

The opulent tower of One, Two and Three bedroom apartments is set in a prime spot, by the lavish Old Town district and the Mohammed Bin Rashid Boulevard. At 58 storeys of height, Burj Royale is the last residential tower with direct views of the Burj Khalifa and The Dubai Fountain, making it an unparalleled investment opportunity for the discerning investor.

#### ROOMS

Every room is flooded with natural daylight and provides spectacular views through the full-height window walls. Expansive in both a vertical and horizontal sense, the windows at Burj Royale are designed to make you feel like you are a part of Downtown Dubai's iconic landscape.