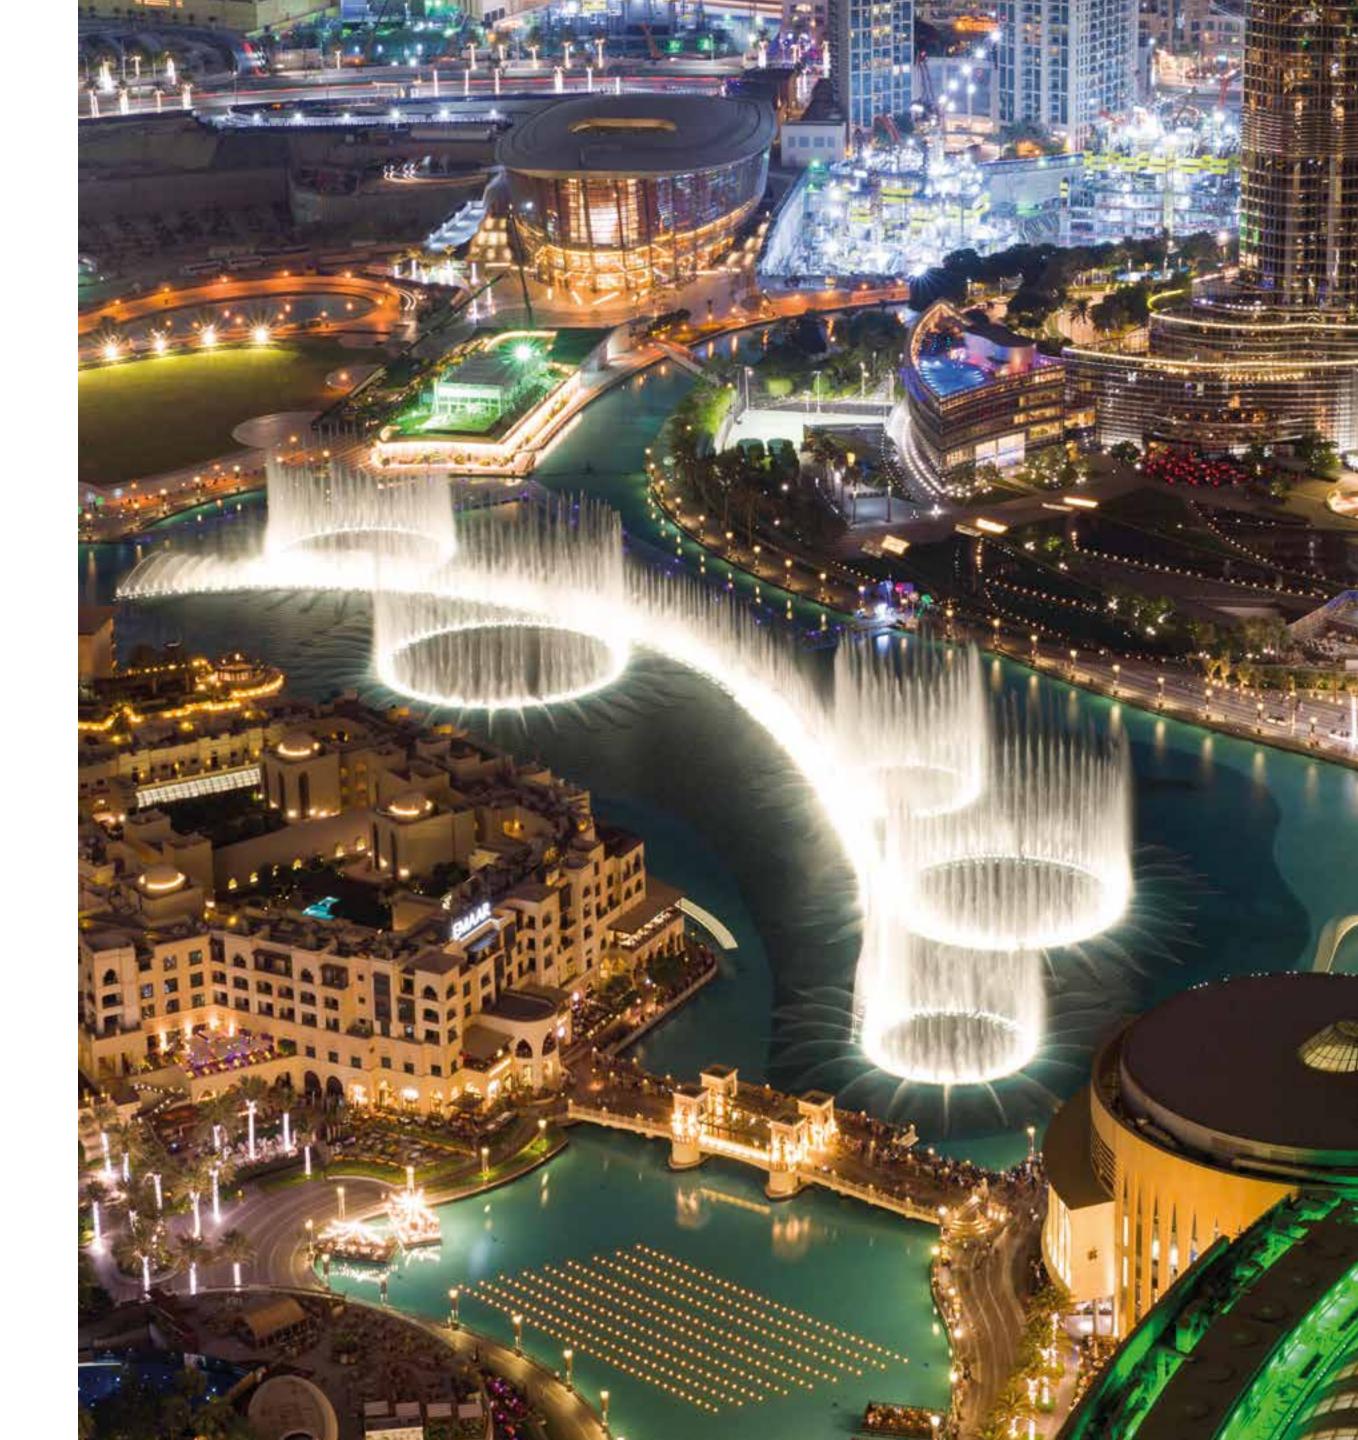

# STELLAR VIEWS OF THE DUBAI FOUNTAIN

Imagine over 22,000 gallons of water executing a choreographed dance to music, light and fire, spanning 275 metres across a lake in the shadow of the world's tallest building. That is what the world's tallest performing fountains have to offer. Performing to a range of songs from classical to contemporary Arabic and world music, this spectacular show can be viewed from the banks of the lake or a floating boardwalk on the Burj Lake.