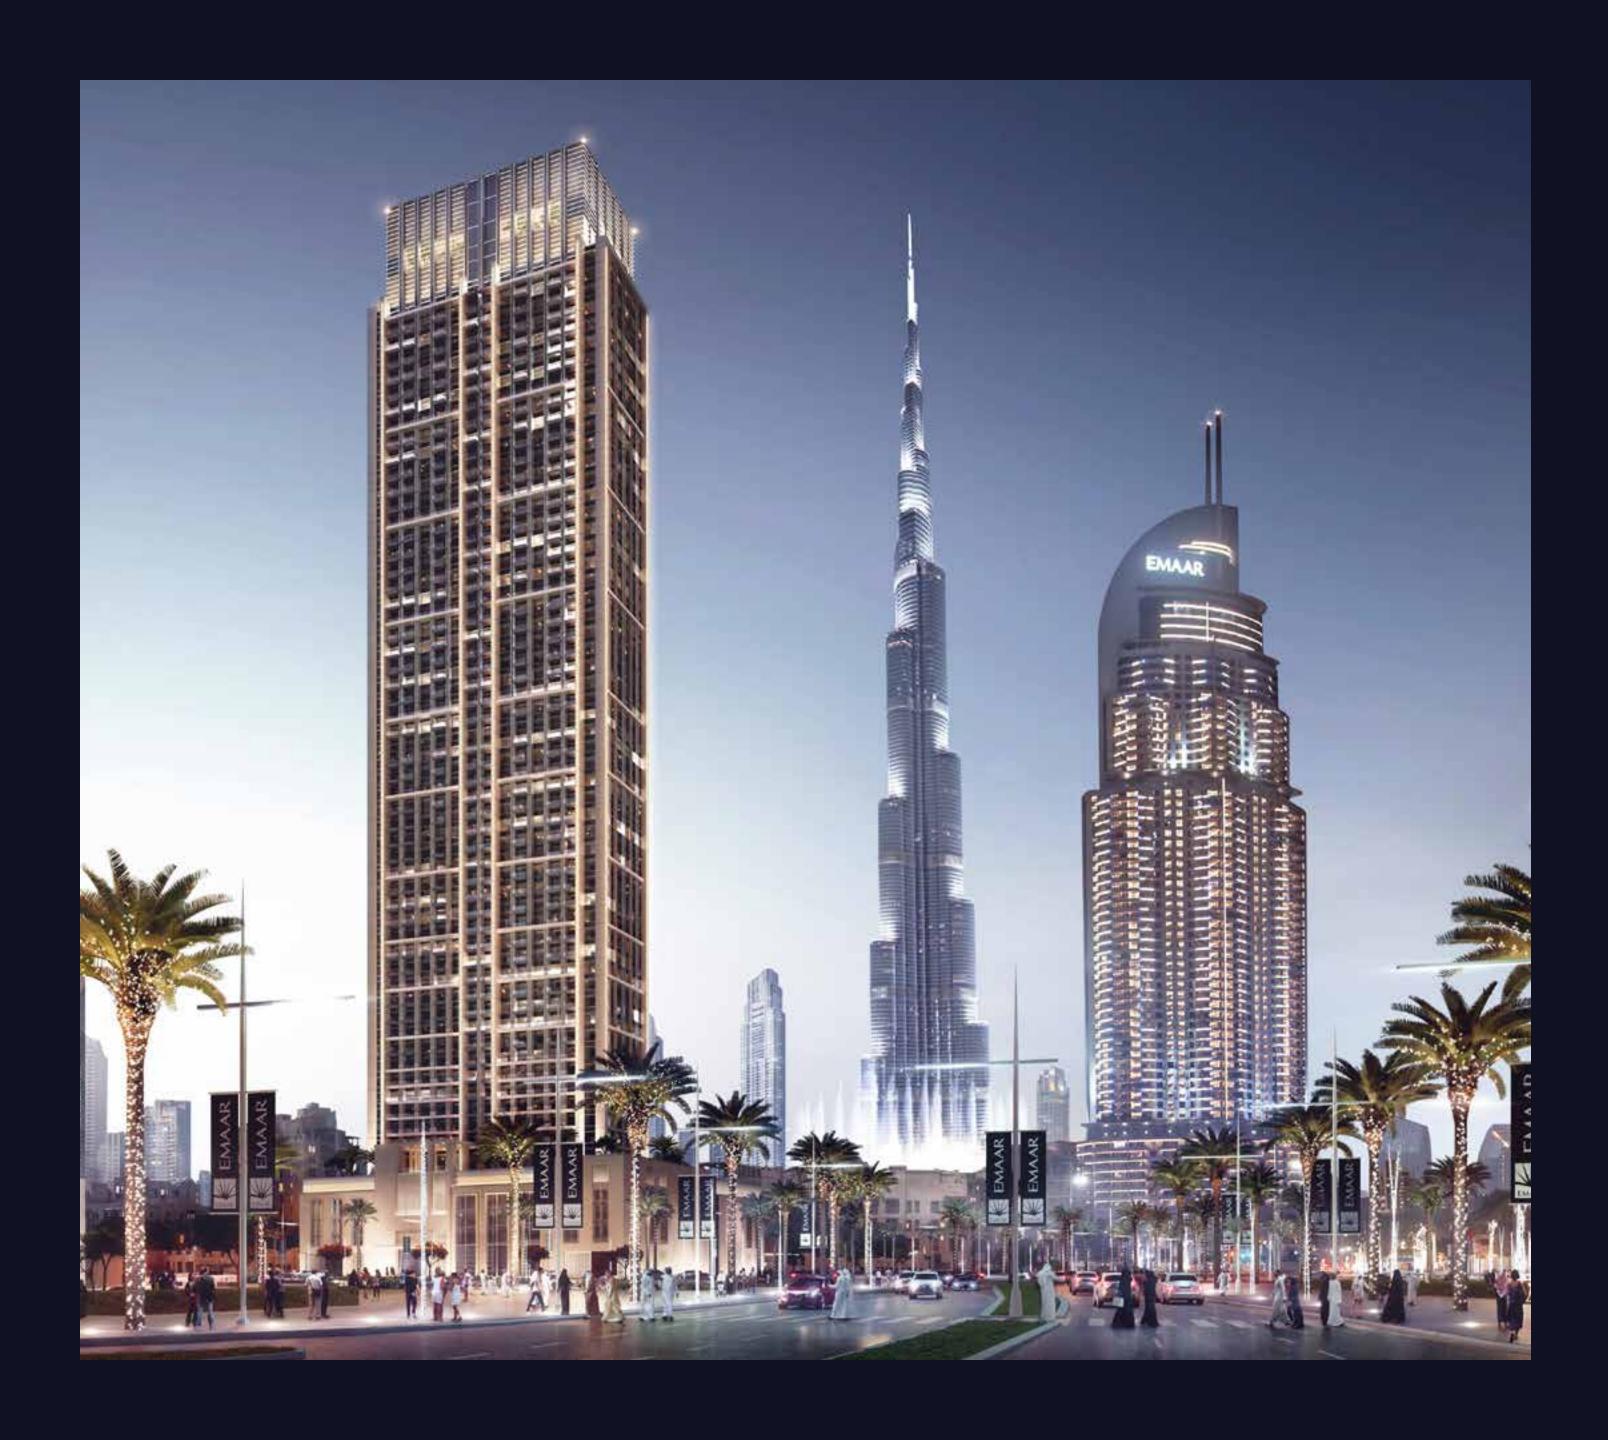

# THE LAST RESIDENTIAL TOWER WITH PANORAMIC VIEWS OF DOWNTOWN DUBAI

#### LOCATION

The opulent tower of One, Two and Three bedroom apartments is set in a prime spot, by the lavish Old Town district and the Mohammed Bin Rashid Boulevard. At 58 storeys of height, Burj Royale is the last residential tower with direct views of the Burj Khalifa and The Dubai Fountain, making it an unparalleled investment opportunity for the discerning investor.