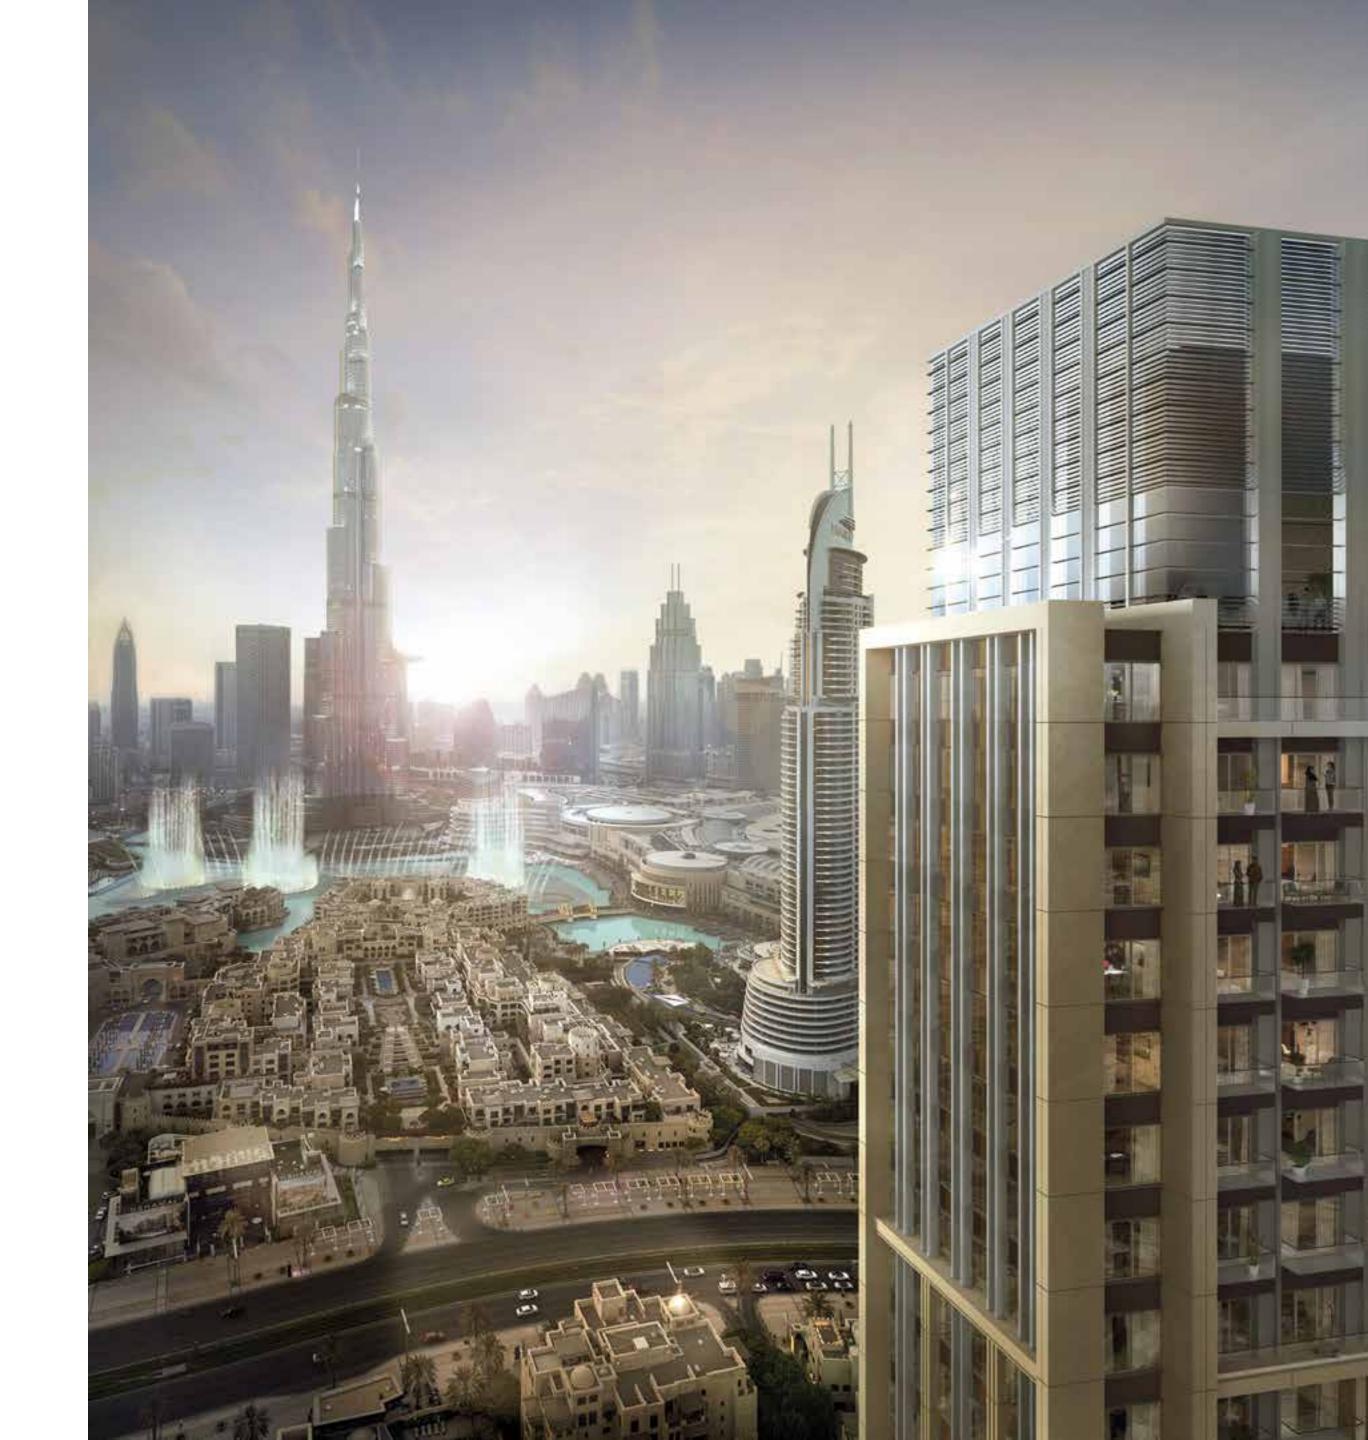

# THE LAST RESIDENTIAL TOWER WITH PANORAMIC VIEWS OF DOWNTOWN DUBAI

#### LOCATION

The opulent tower of One, Two and Three bedroom apartments is set in a prime spot, by the lavish Old Town district and the Mohammed Bin Rashid Boulevard. At 58 storeys of height, Burj Royale is the last residential tower with direct views of the Burj Khalifa and The Dubai Fountain, making it an unparalleled investment opportunity for the discerning investor.

# STELLAR VIEWS OF THE DUBAI FOUNTAIN

Imagine over 22,000 gallons of water executing a choreographed dance to music, light and fire, spanning 275 metres across a lake in the shadow of the world's tallest building. That is what the world's tallest performing fountains have to offer. Performing to a range of songs from classical to contemporary Arabic and world music, this spectacular show can be viewed from the banks of the lake or a floating boardwalk on the Burj Lake.