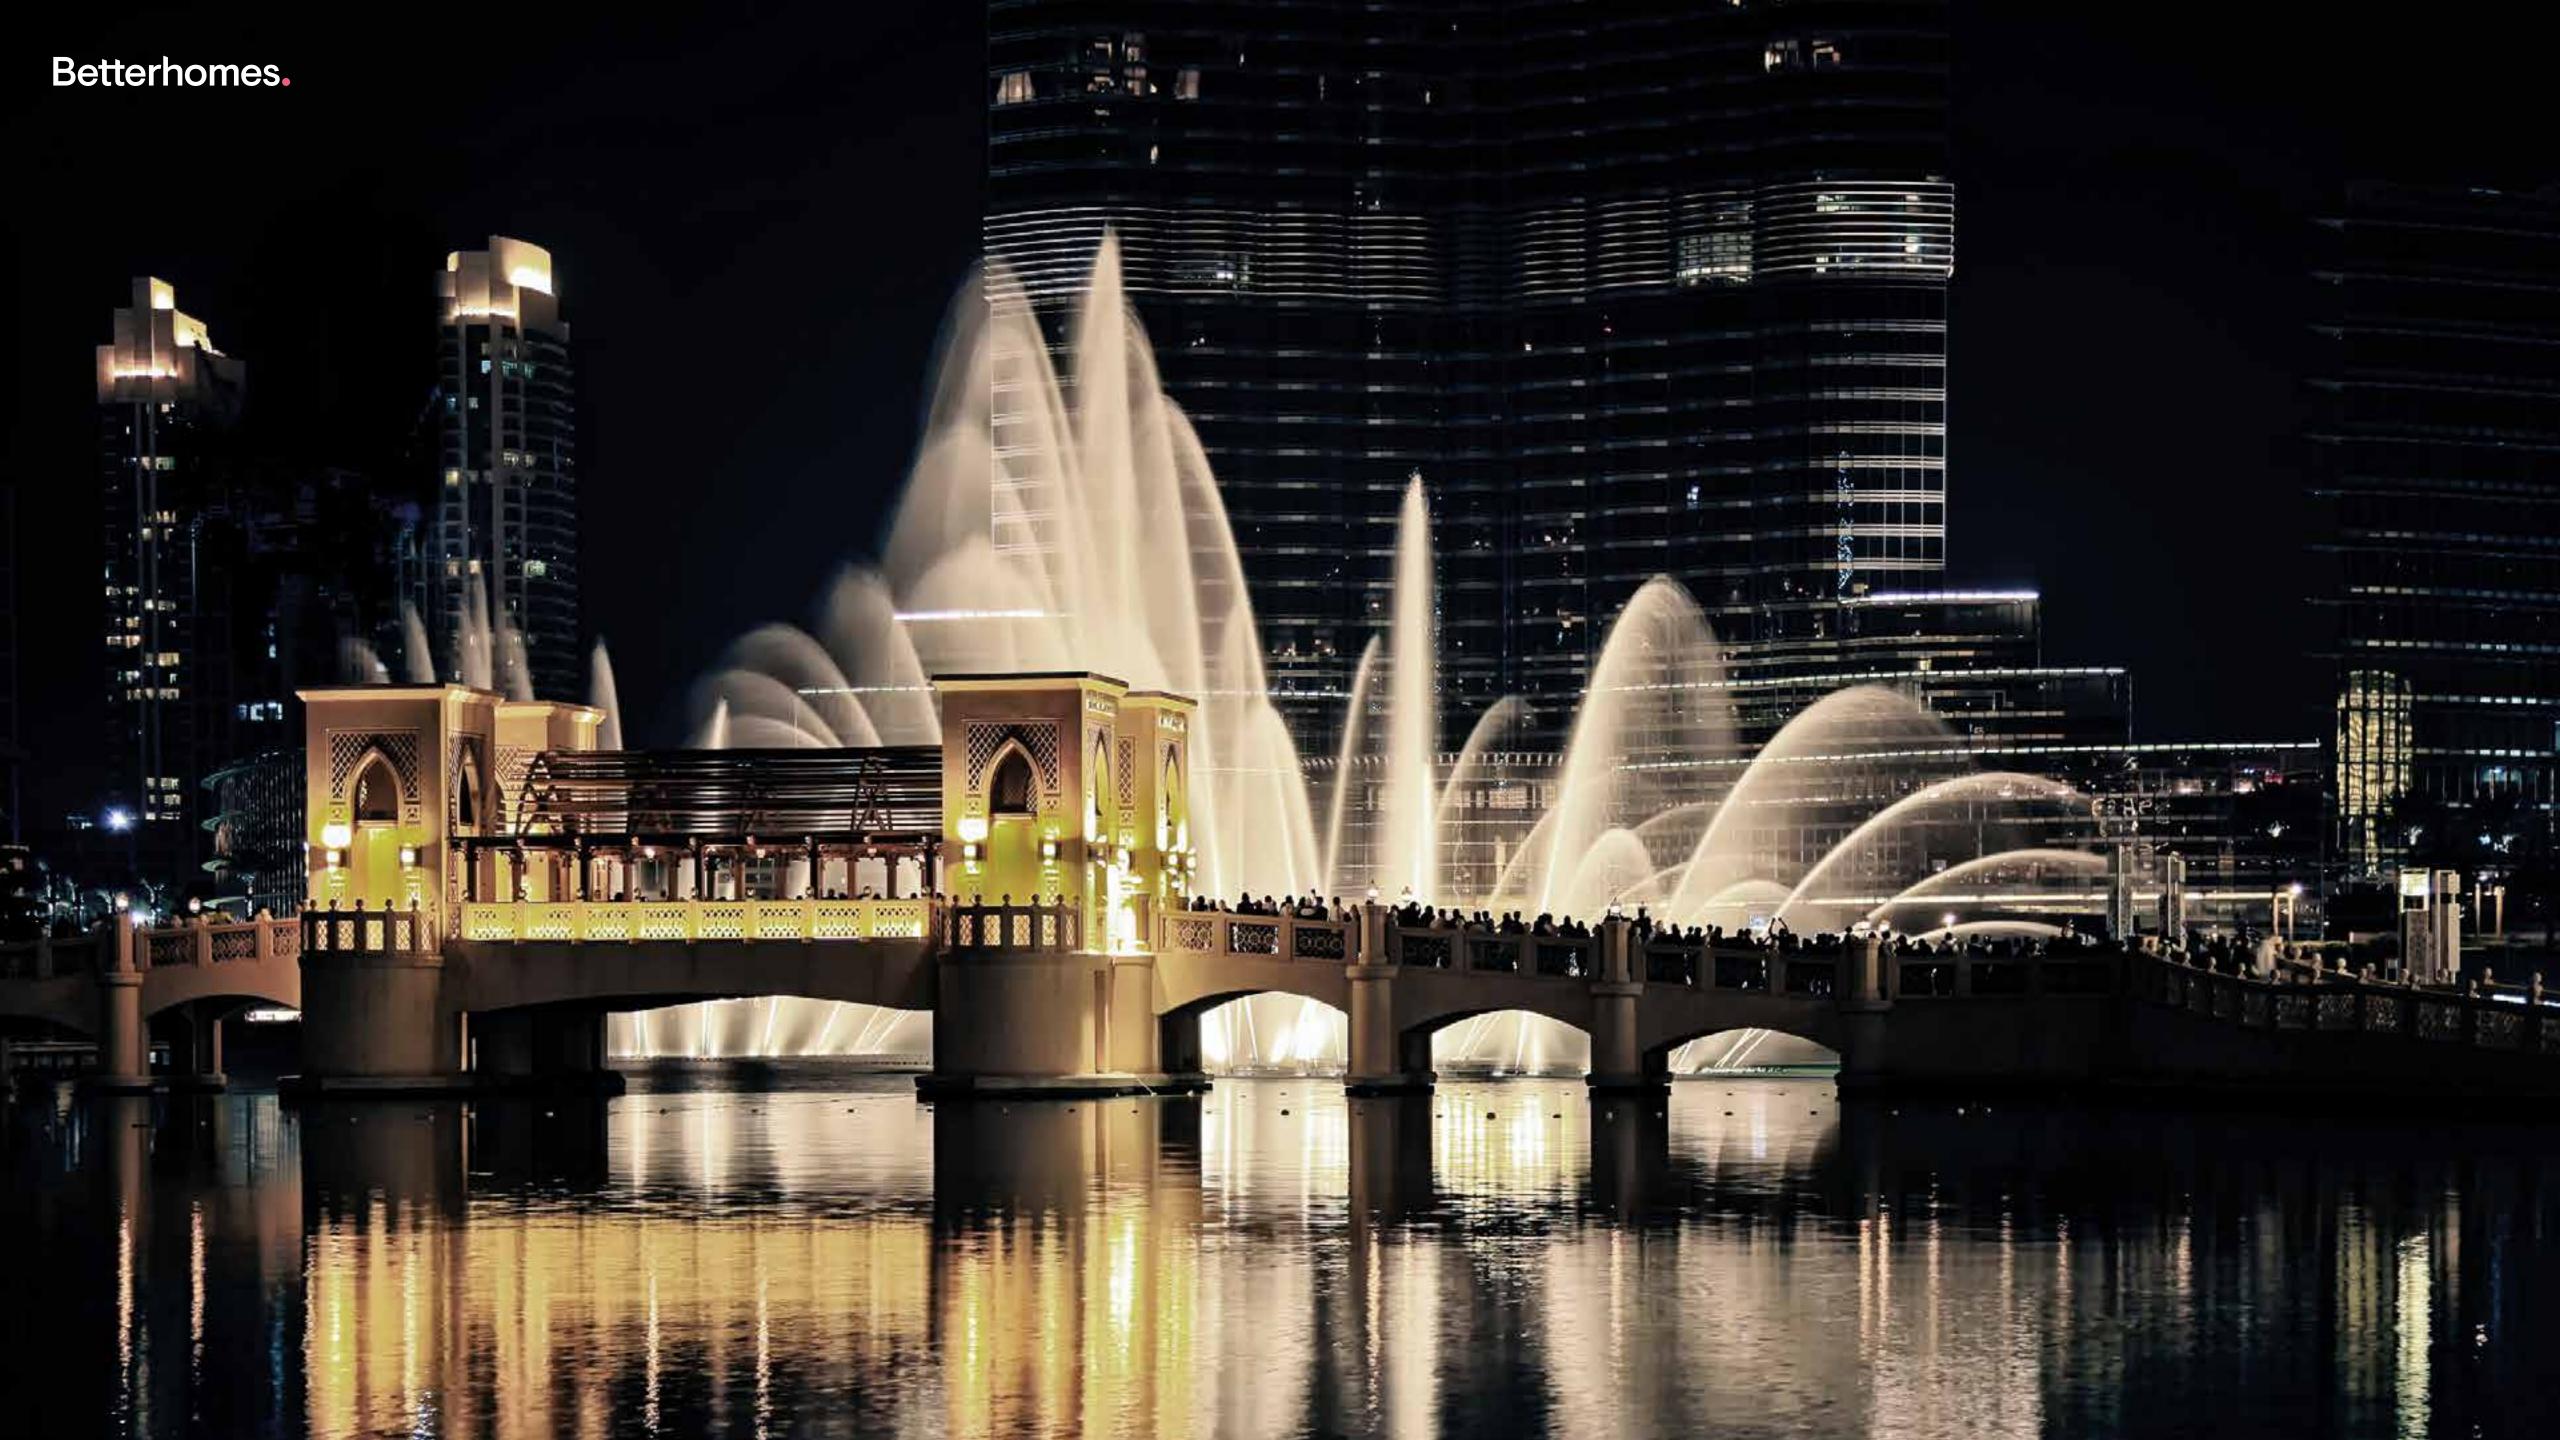

# STELLAR VIEWS OF THE DUBAI FOUNTAIN

Imagine over 22,000 gallons of water executing a choreographed dance to music, light and fire, spanning 275 metres across a lake in the shadow of the world's tallest building. That is what the world's tallest performing fountains have to offer. Performing to a range of songs from classical to contemporary Arabic and world music, this spectacular show can be viewed from the banks of the lake or a floating boardwalk on the Burj Lake.