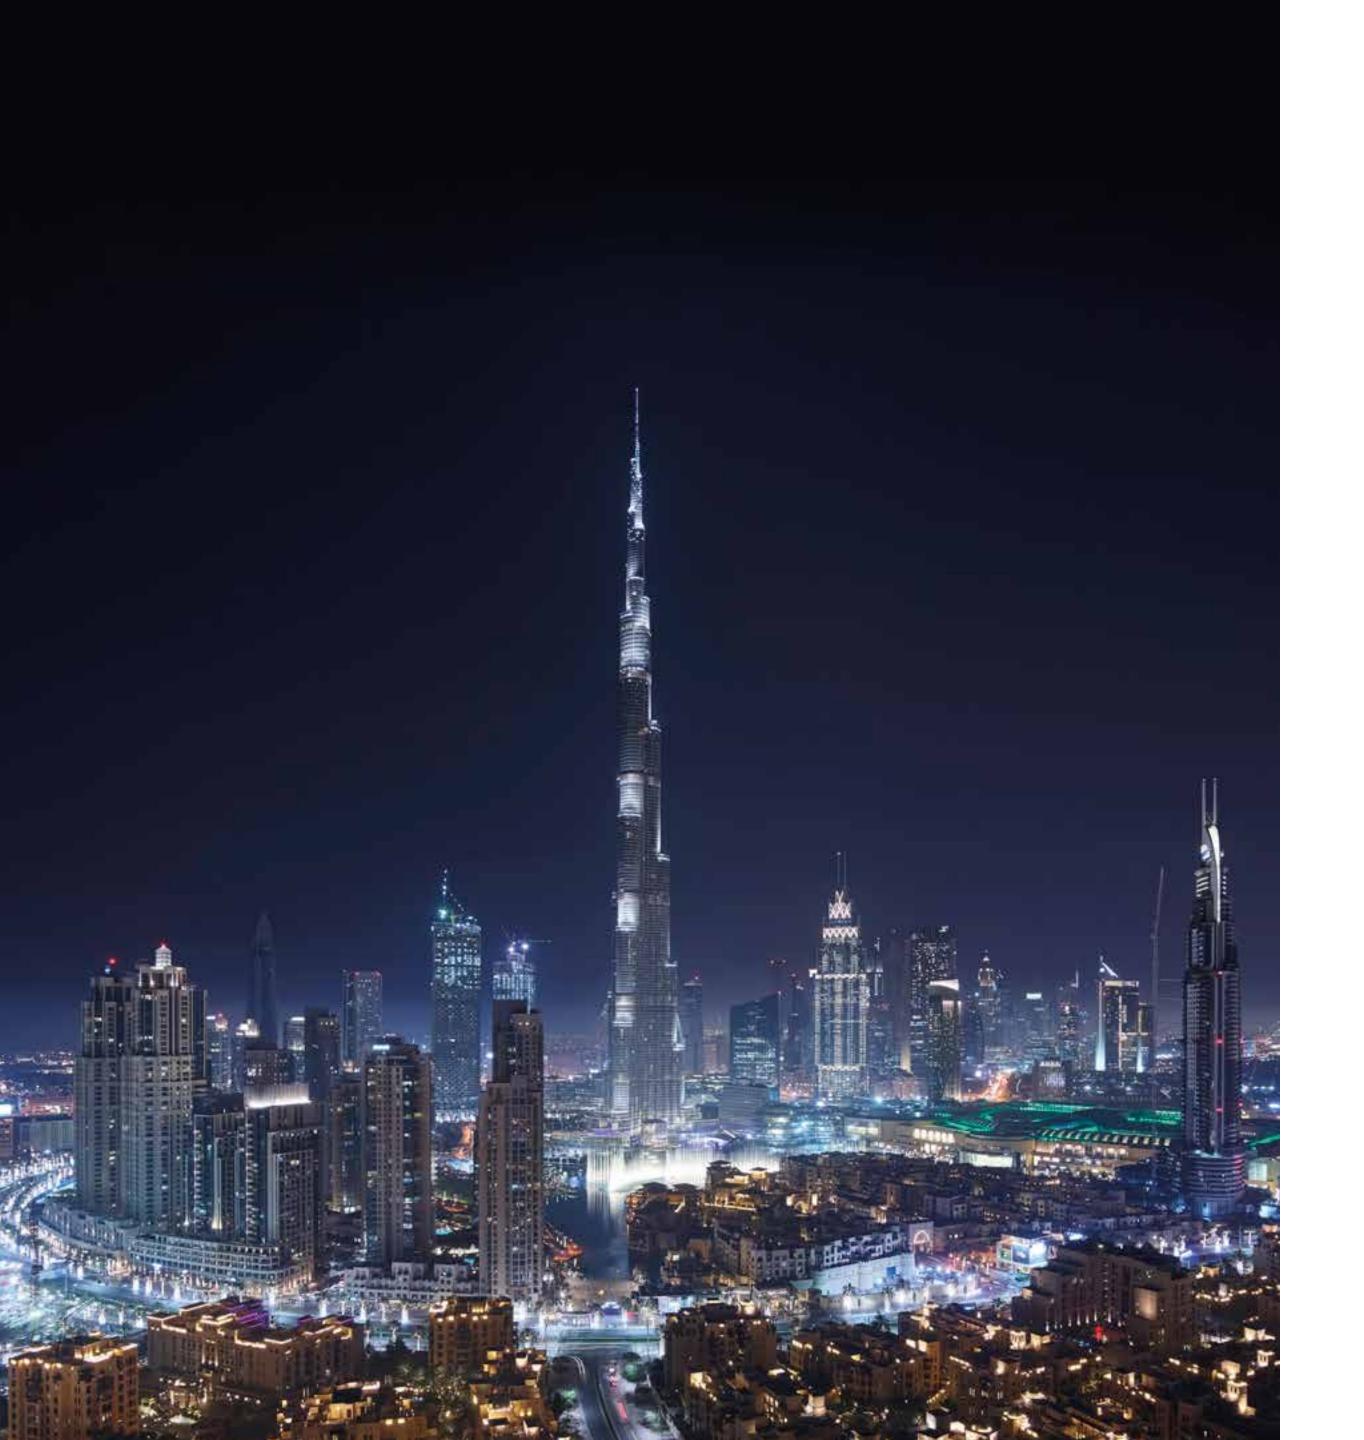

# STELLAR VIEWS OF THE DUBAI FOUNTAIN

Imagine over 22,000 gallons of water executing a choreographed dance to music, light and fire, spanning 275 metres across a lake in the shadow of the world's tallest building. That is what the world's tallest performing fountains have to offer. Performing to a range of songs from classical to contemporary Arabic and world music, this spectacular show can be viewed from the banks of the lake or a floating boardwalk on the Burj Lake.