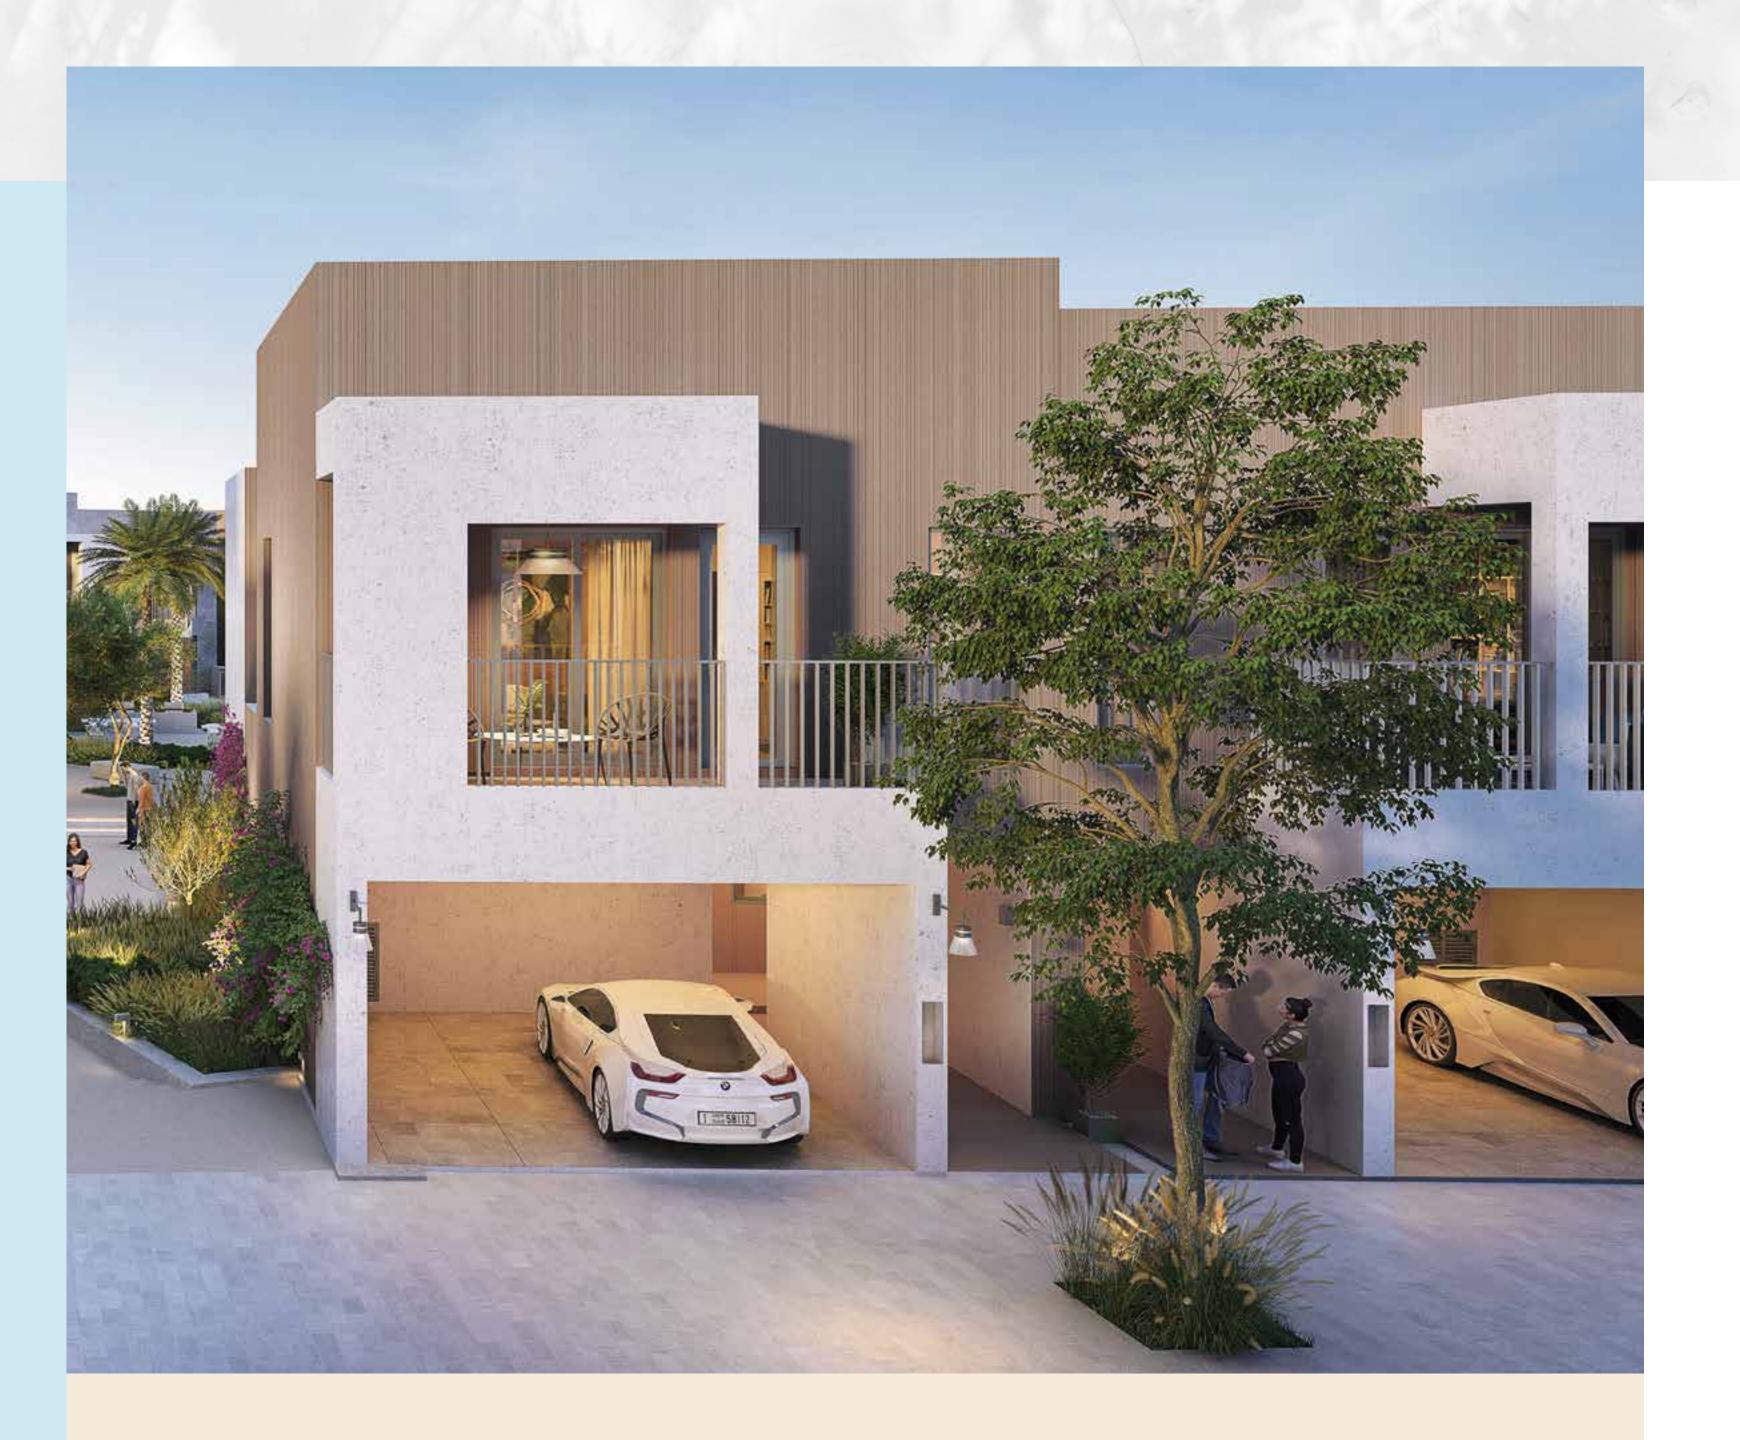

### LIFE-ENHANCING DESIGN

The unique building types at Bliss 2 are all centred on semiprivate open space passages and courtyards. Architectural design and functionality are balanced in an optimally used space, complete with expanded upper terraces for enhanced outdoor lifestyle and social entertainment.

### MINIMALISTIC SOPHISTICATION

Bliss 2 offers two distinctive façade styles featuring elements that vary in colour, texture and design. All materials used are carefully selected, all lines are studied, and all details follow an impeccable natural finish with a considered affinity to the surrounding landscape.