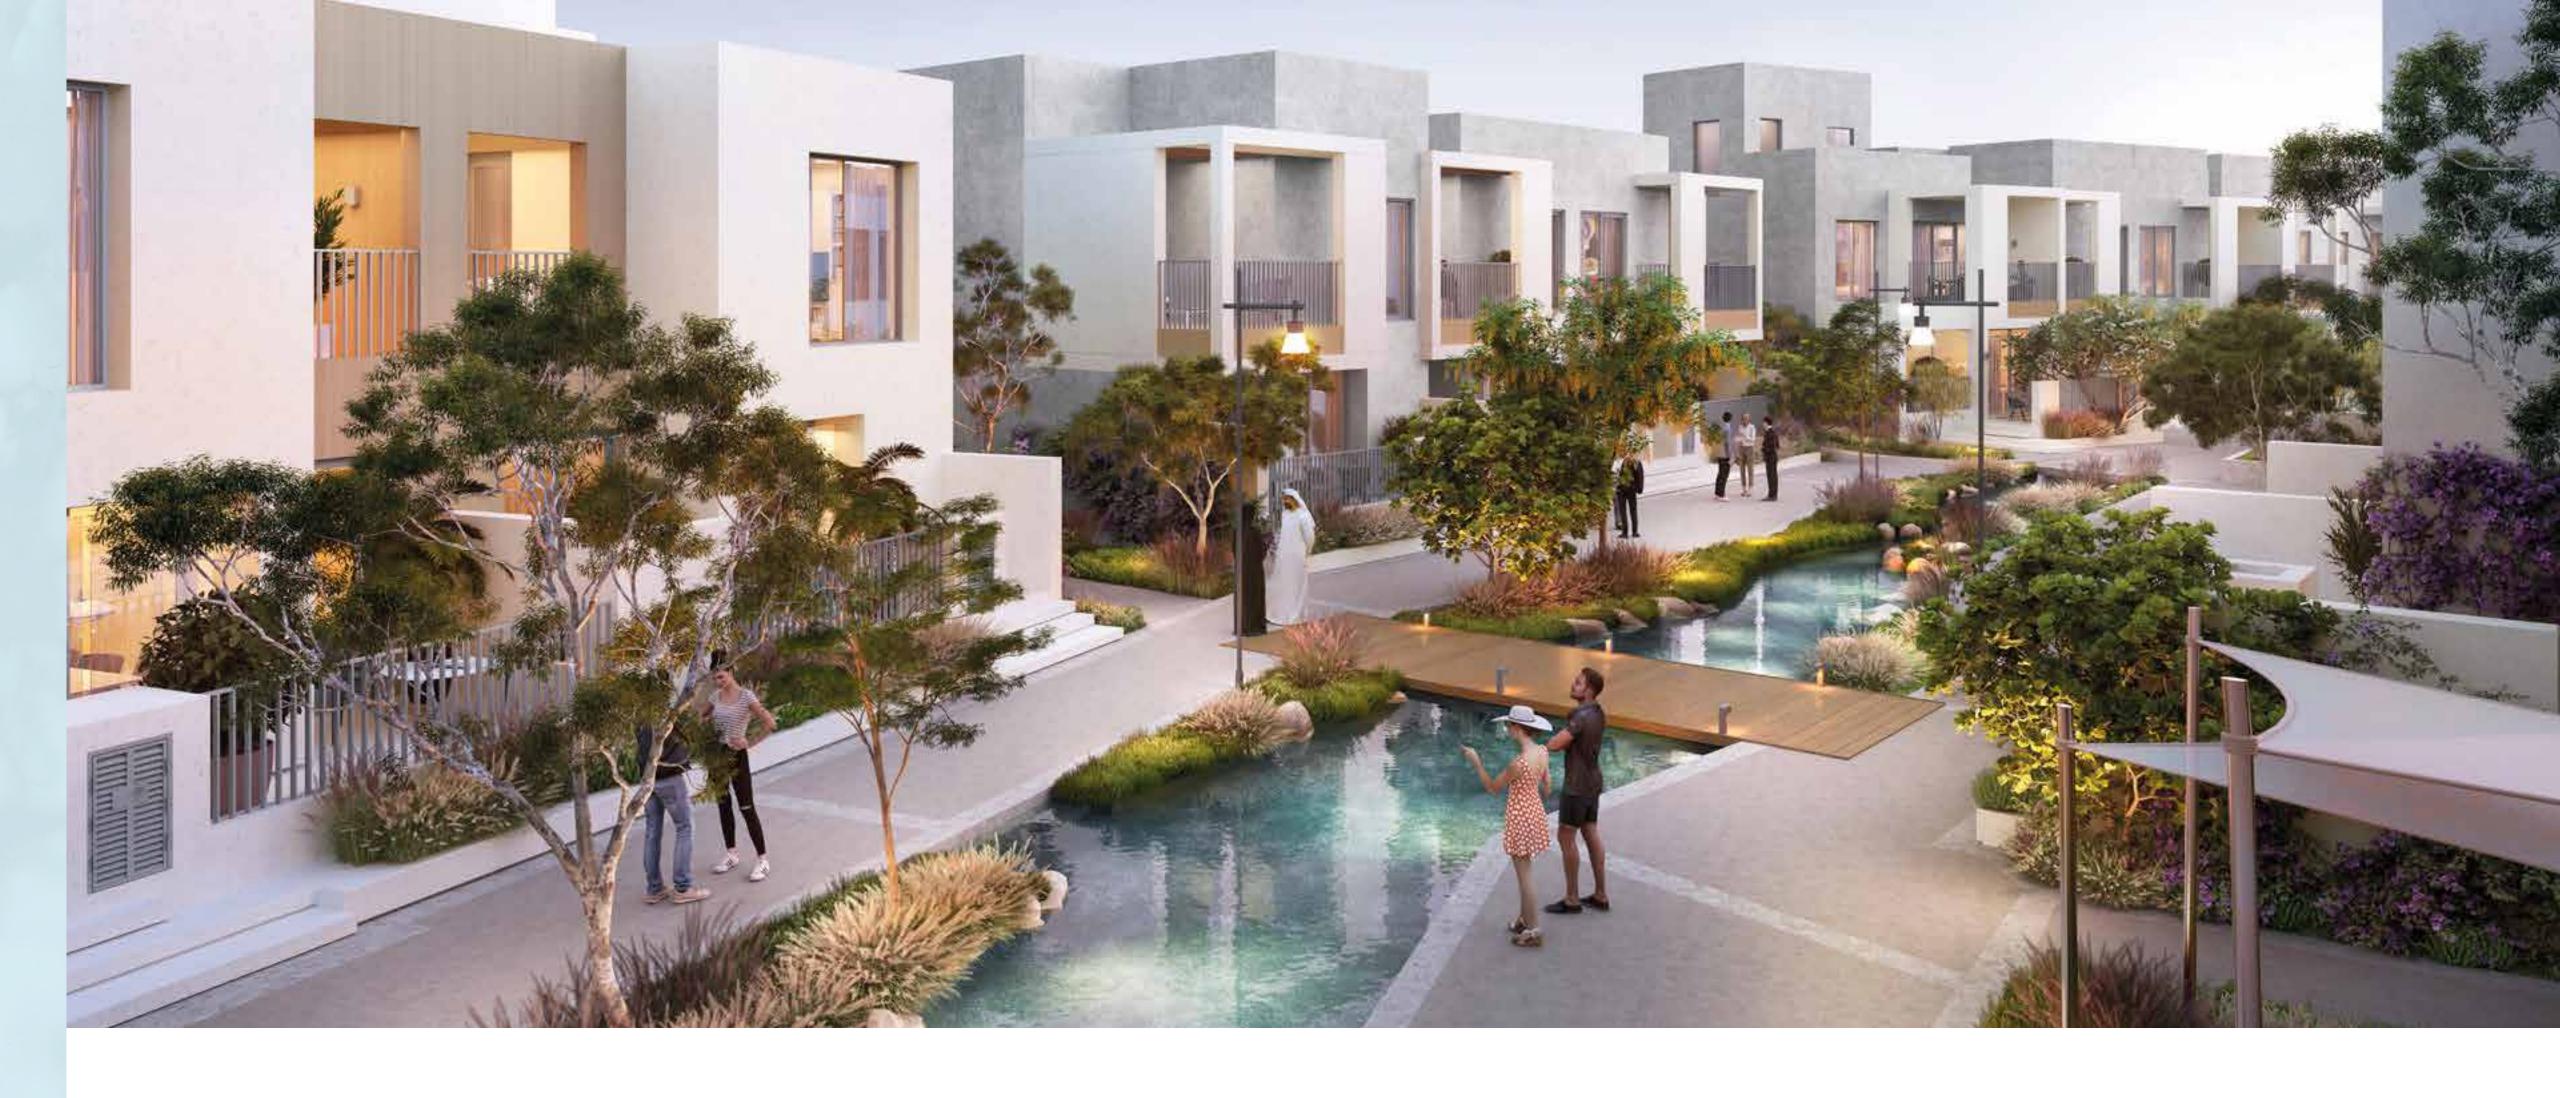

# CONNECTED LIVING

Indulge yourself with breakfast on one of the terraces and bask in the morning sun. Later, take a stroll by the beautiful Wadi River meandering throughout the community as you enjoy the relaxing sounds of nature. Or walk through interwoven 'sikkas' to meet your friends at the Community Club while your little ones cool down in the glistening pool nearby.

### LIFE-ENHANCING DESIGN

The unique building types at Bliss 2 are all centred on semiprivate open space passages and courtyards. Architectural design and functionality are balanced in an optimally used space, complete with expanded upper terraces for enhanced outdoor lifestyle and social entertainment.

### MINIMALISTIC SOPHISTICATION

Bliss 2 offers two distinctive façade styles featuring elements that vary in colour, texture and design. All materials used are carefully selected, all lines are studied, and all details follow an impeccable natural finish with a considered affinity to the surrounding landscape.