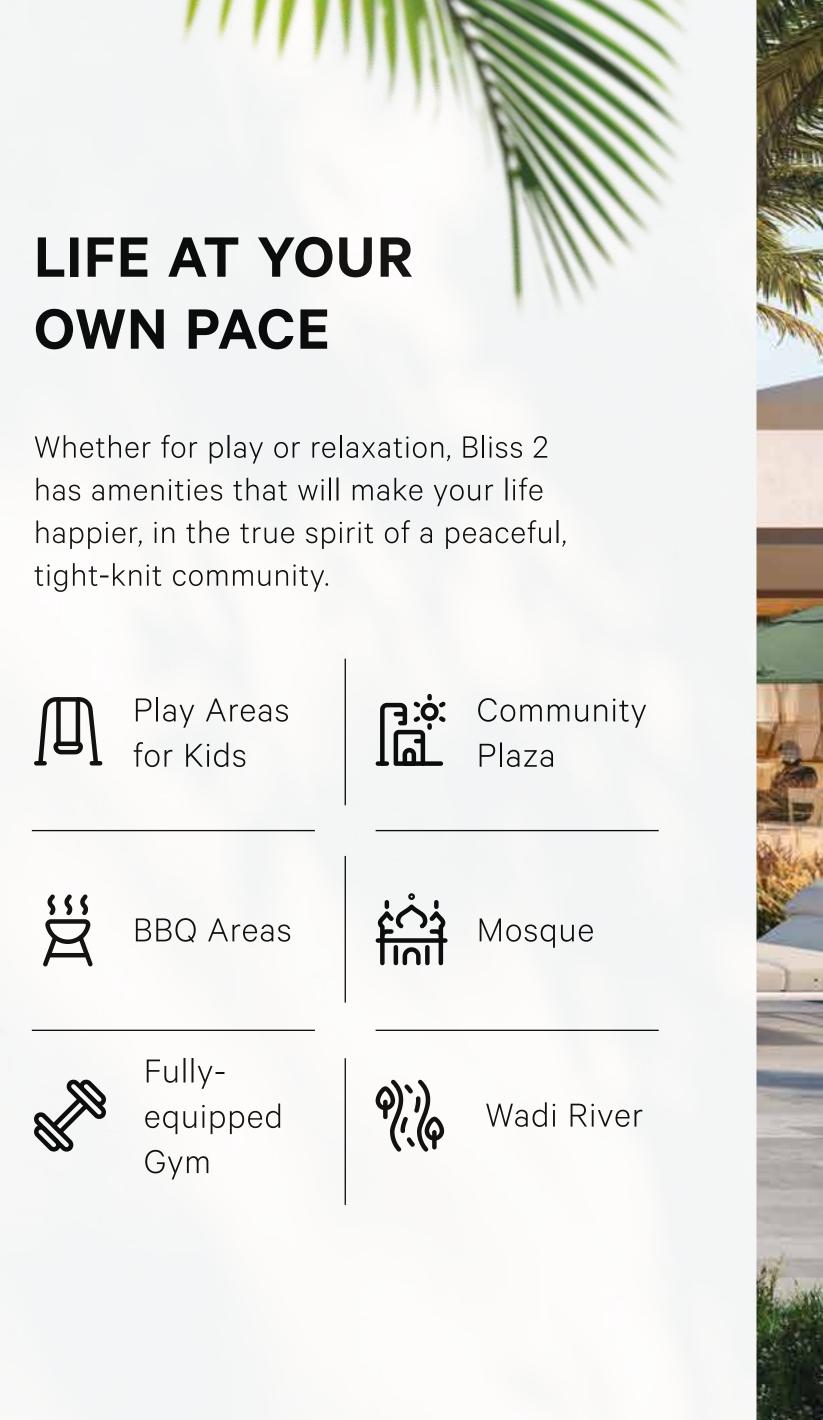

# CONNECTED LIVING

Indulge yourself with breakfast on one of the terraces and bask in the morning sun. Later, take a stroll by the beautiful Wadi River meandering throughout the community as you enjoy the relaxing sounds of nature. Or walk through interwoven 'sikkas' to meet your friends at the Community Club while your little ones cool down in the glistening pool nearby.