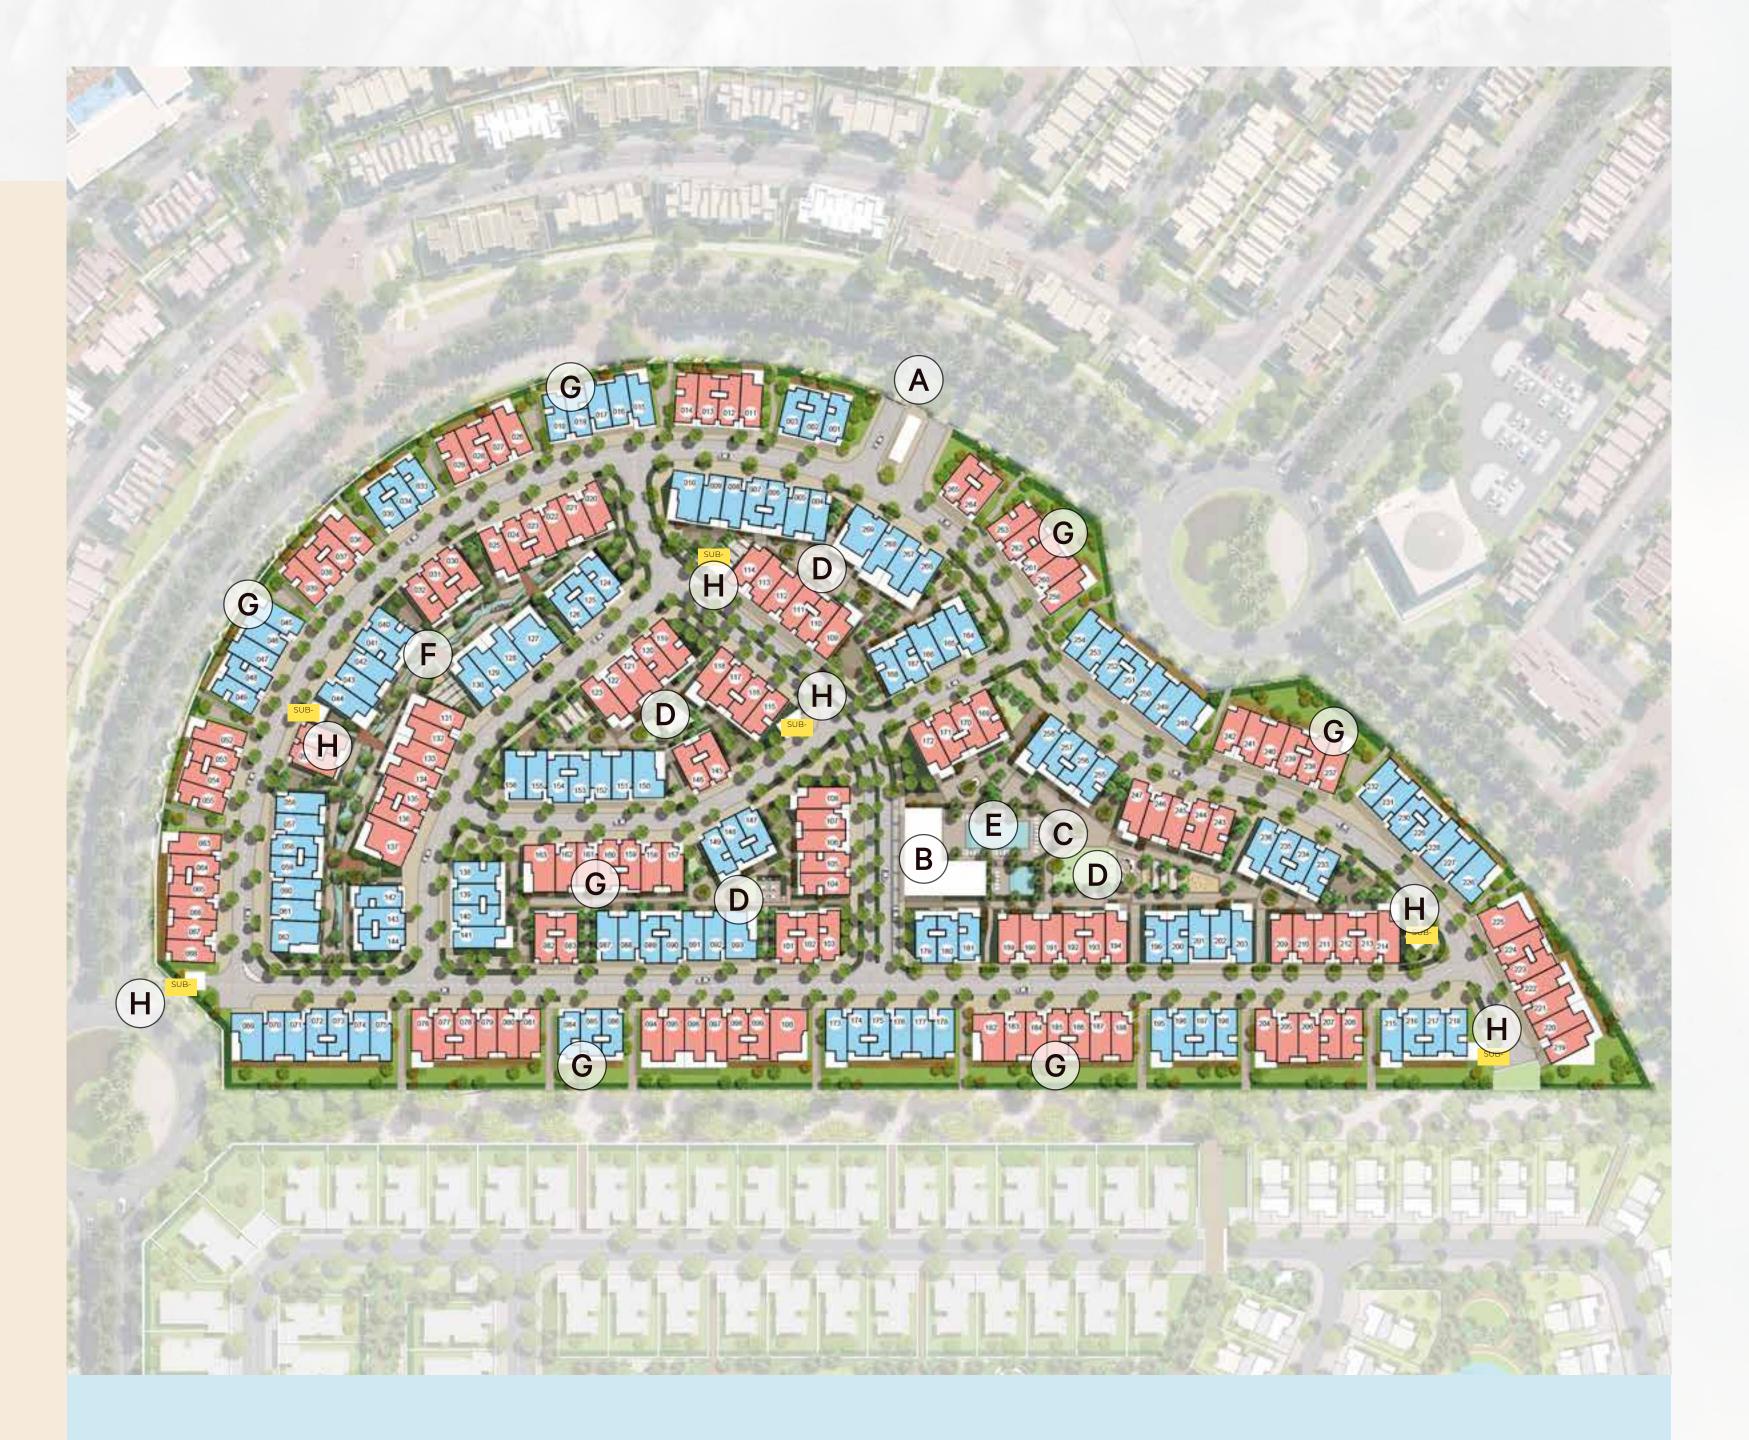

### ARABIAN RANCHES II

BLISS 2

- Α Gated Entry
- В Club House
- С Kids Play Area
- D Neighborhood Park
- Swimming Pool Ε
- F Wadi Park
- Town Houses G
- Sub-Station Н

Modern Collection

**Classic Collection** 

### PERFECT HARMONY

Nestled in the heart of the Arabian Ranches III, Bliss 2 consists of a holistically designed set of neighborhoods interwoven with 269 villas. A pure haven where light, airy living spaces and the natural landscape coexist and complement each other most harmoniously.