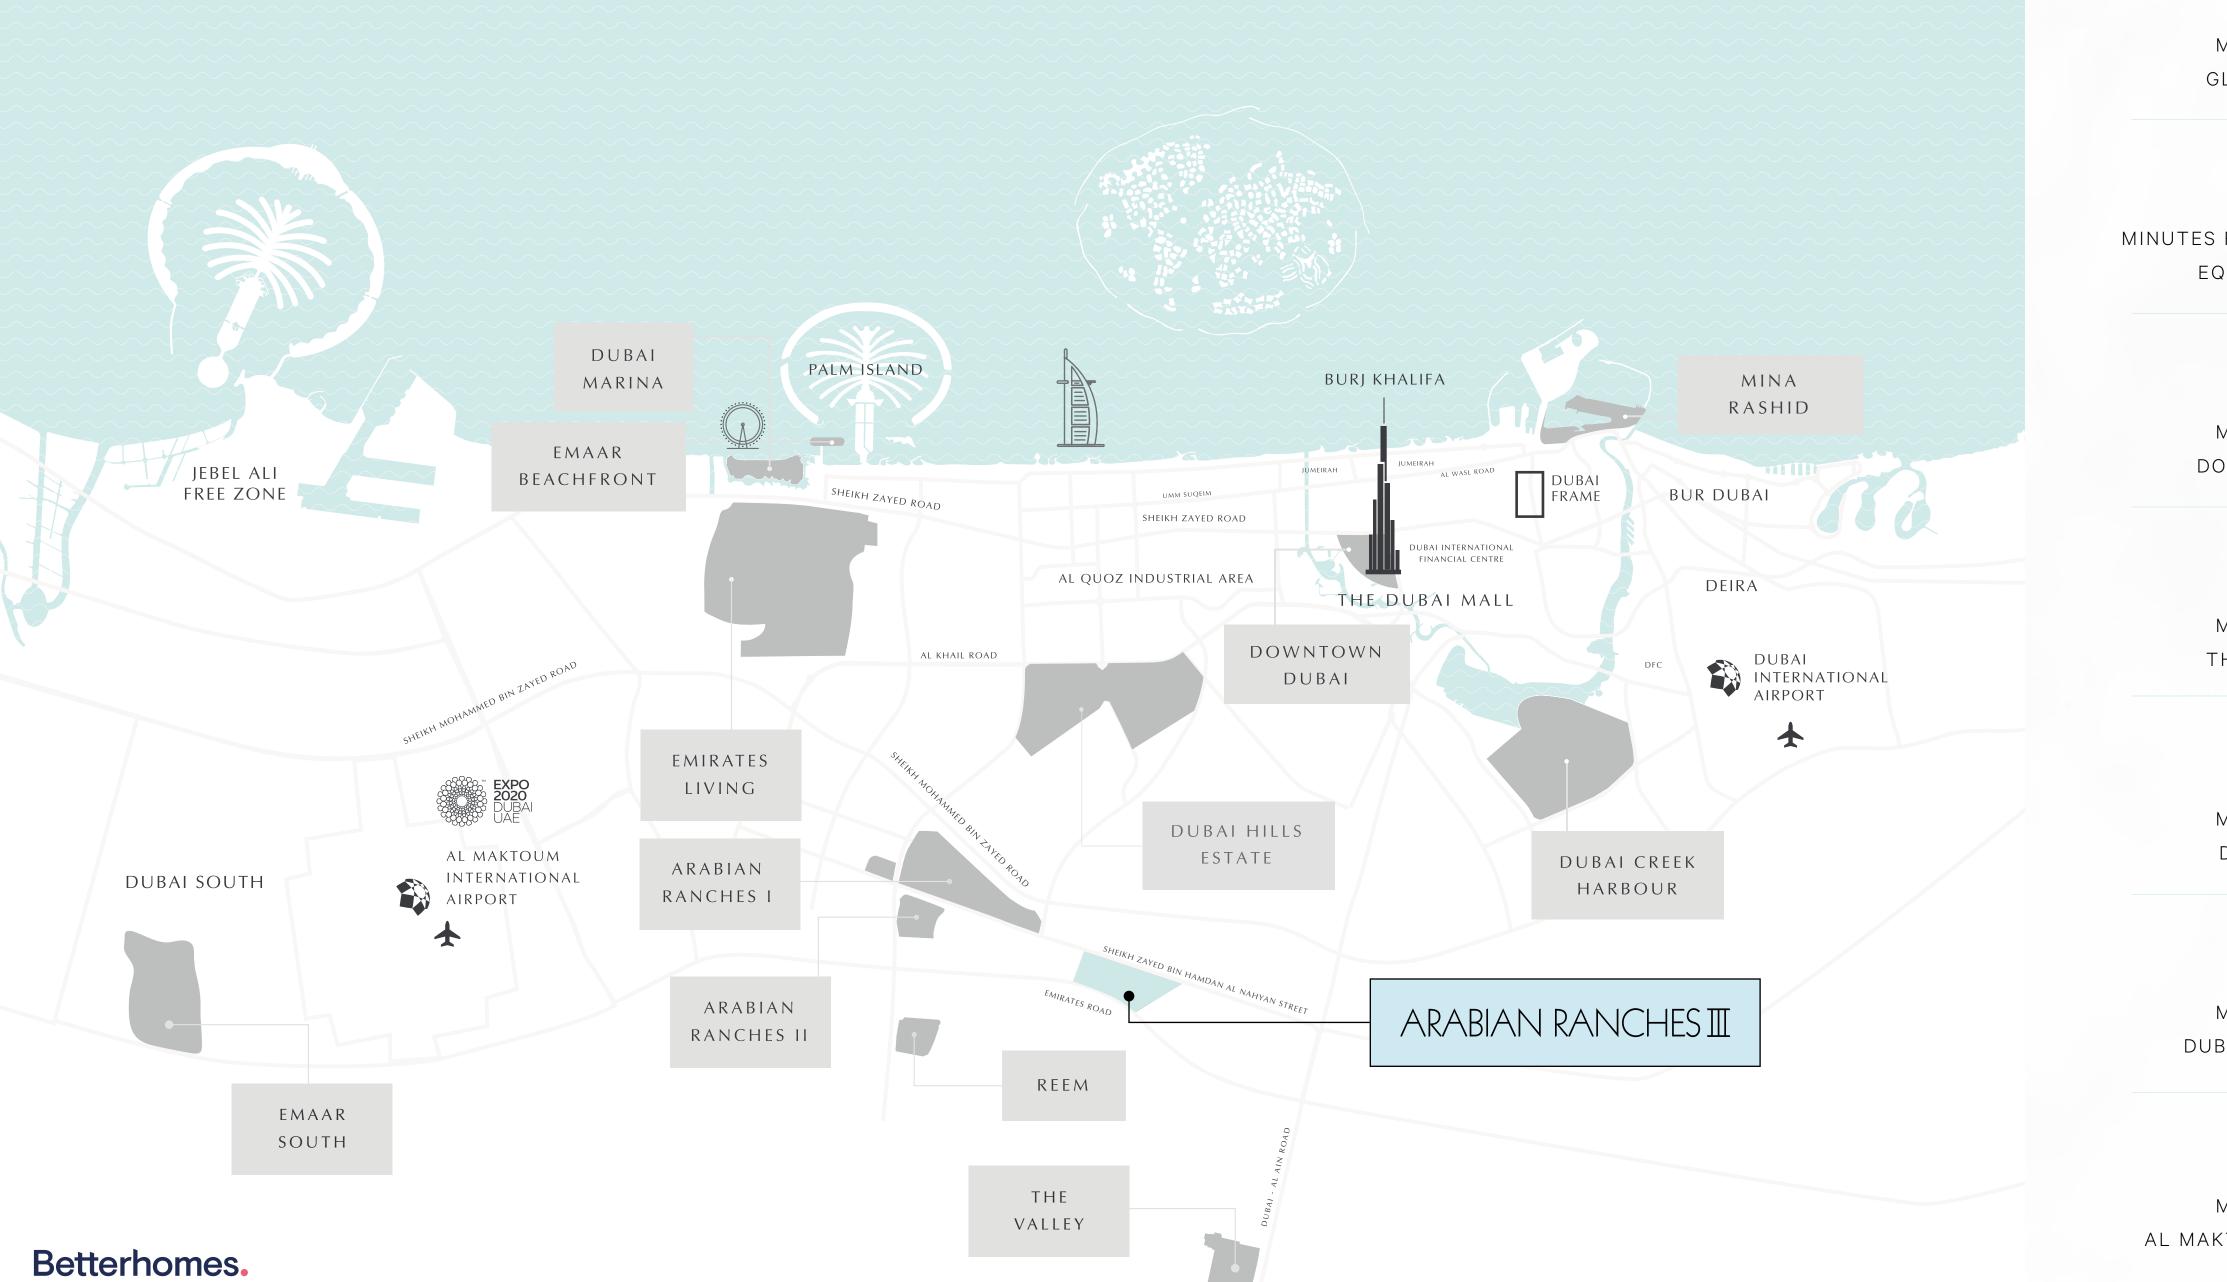

### **5** MINUTES FROM GLOBAL VILLAGE

### 10

MINUTES FROM DUBAI POLO AND EQUESTRIAN CLUB

> 20 MINUTES FROM DOWNTOWN DUBAI

> > 35

MINUTES FROM

**35** MINUTES FROM DUBAI MARINA

**20** MINUTES FROM DUBAI INT'L AIRPORT

### 35

MINUTES FROM AL MAKTOUM INT'L AIRPORT