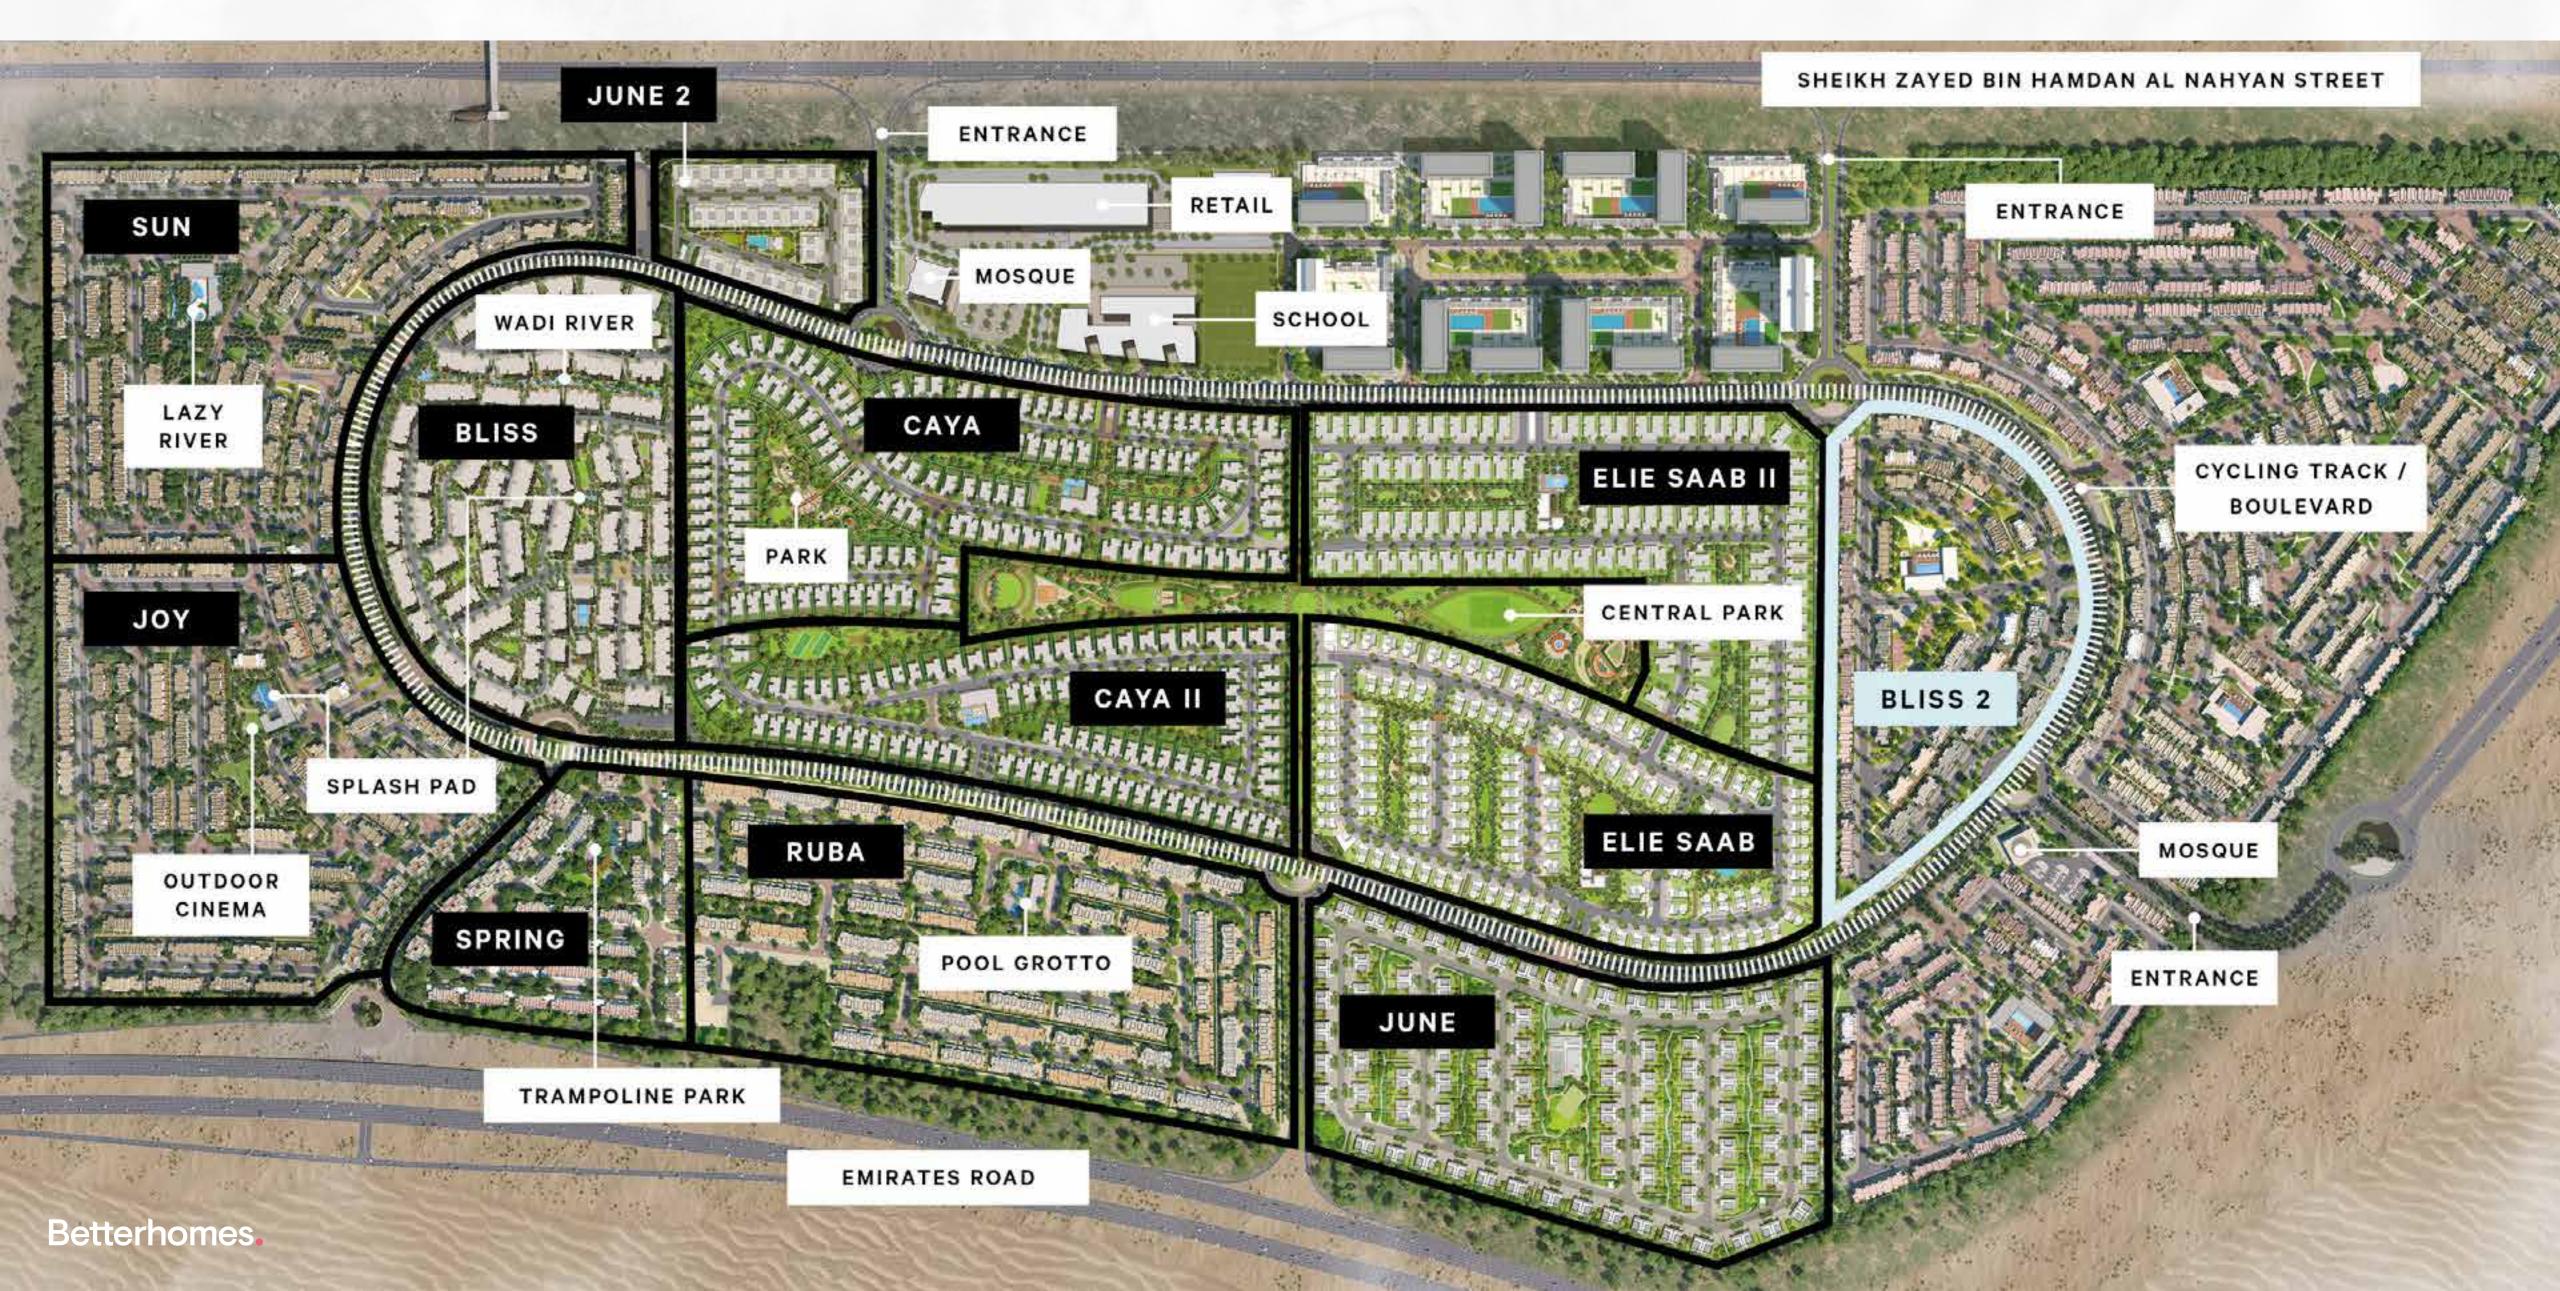

### ARABIAN RANCHES II

BLISS 2

- Α Gated Entry
- В Club House
- С Kids Play Area
- D Neighborhood Park
- Swimming Pool Ε
- F Wadi Park
- Town Houses G
- Sub-Station Н

Modern Collection

**Classic Collection** 

### PERFECT HARMONY

Nestled in the heart of the Arabian Ranches III, Bliss 2 consists of a holistically designed set of neighborhoods interwoven with 269 villas. A pure haven where light, airy living spaces and the natural landscape coexist and complement each other most harmoniously.