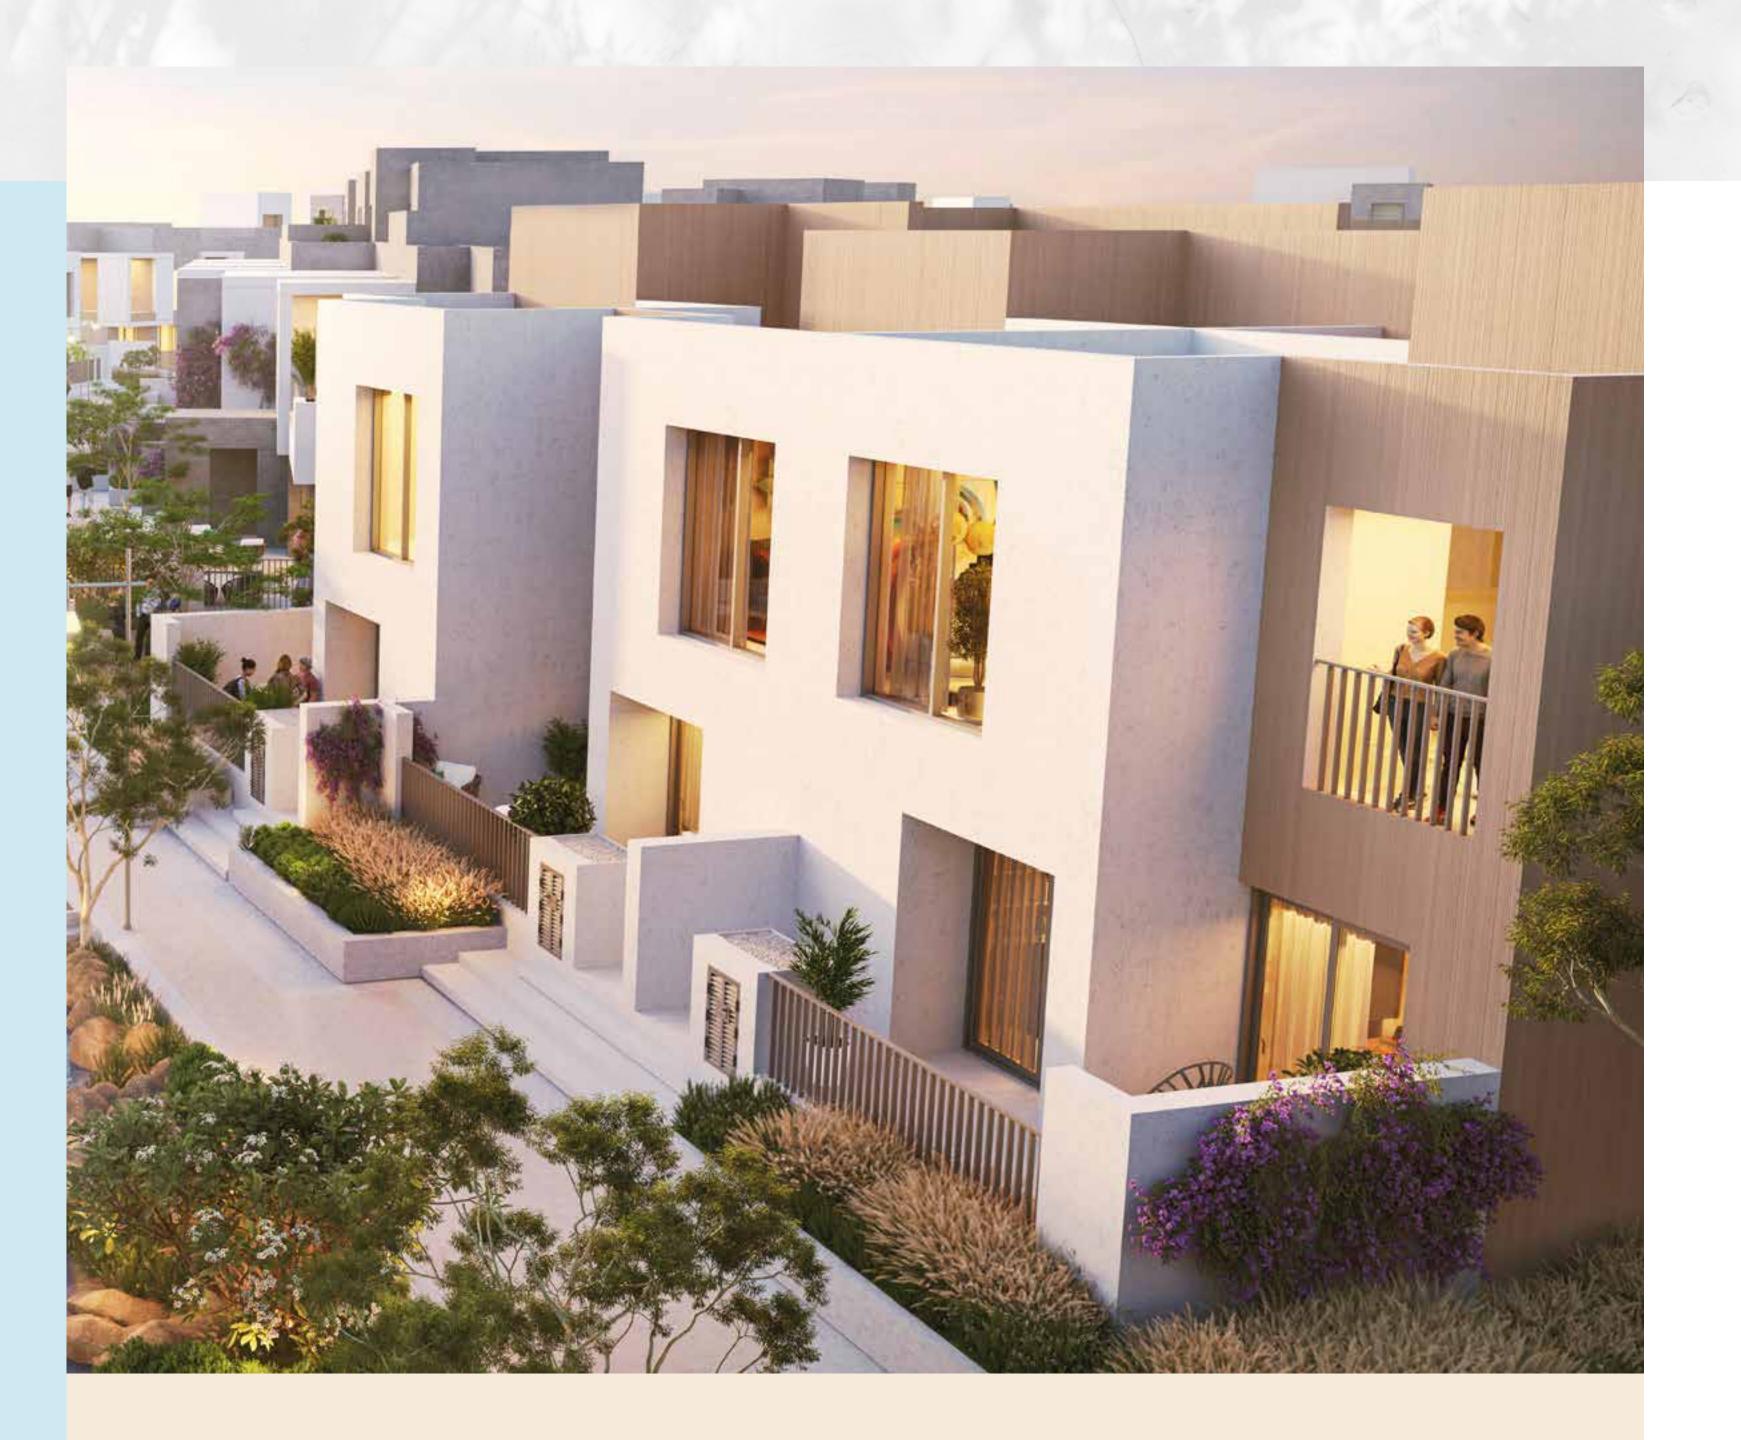

### LIFE-ENHANCING DESIGN

The unique building types at Bliss 2 are all centred on semiprivate open space passages and courtyards. Architectural design and functionality are balanced in an optimally used space, complete with expanded upper terraces for enhanced outdoor lifestyle and social entertainment.

### MINIMALISTIC SOPHISTICATION

Bliss 2 offers two distinctive façade styles featuring elements that vary in colour, texture and design. All materials used are carefully selected, all lines are studied, and all details follow an impeccable natural finish with a considered affinity to the surrounding landscape.