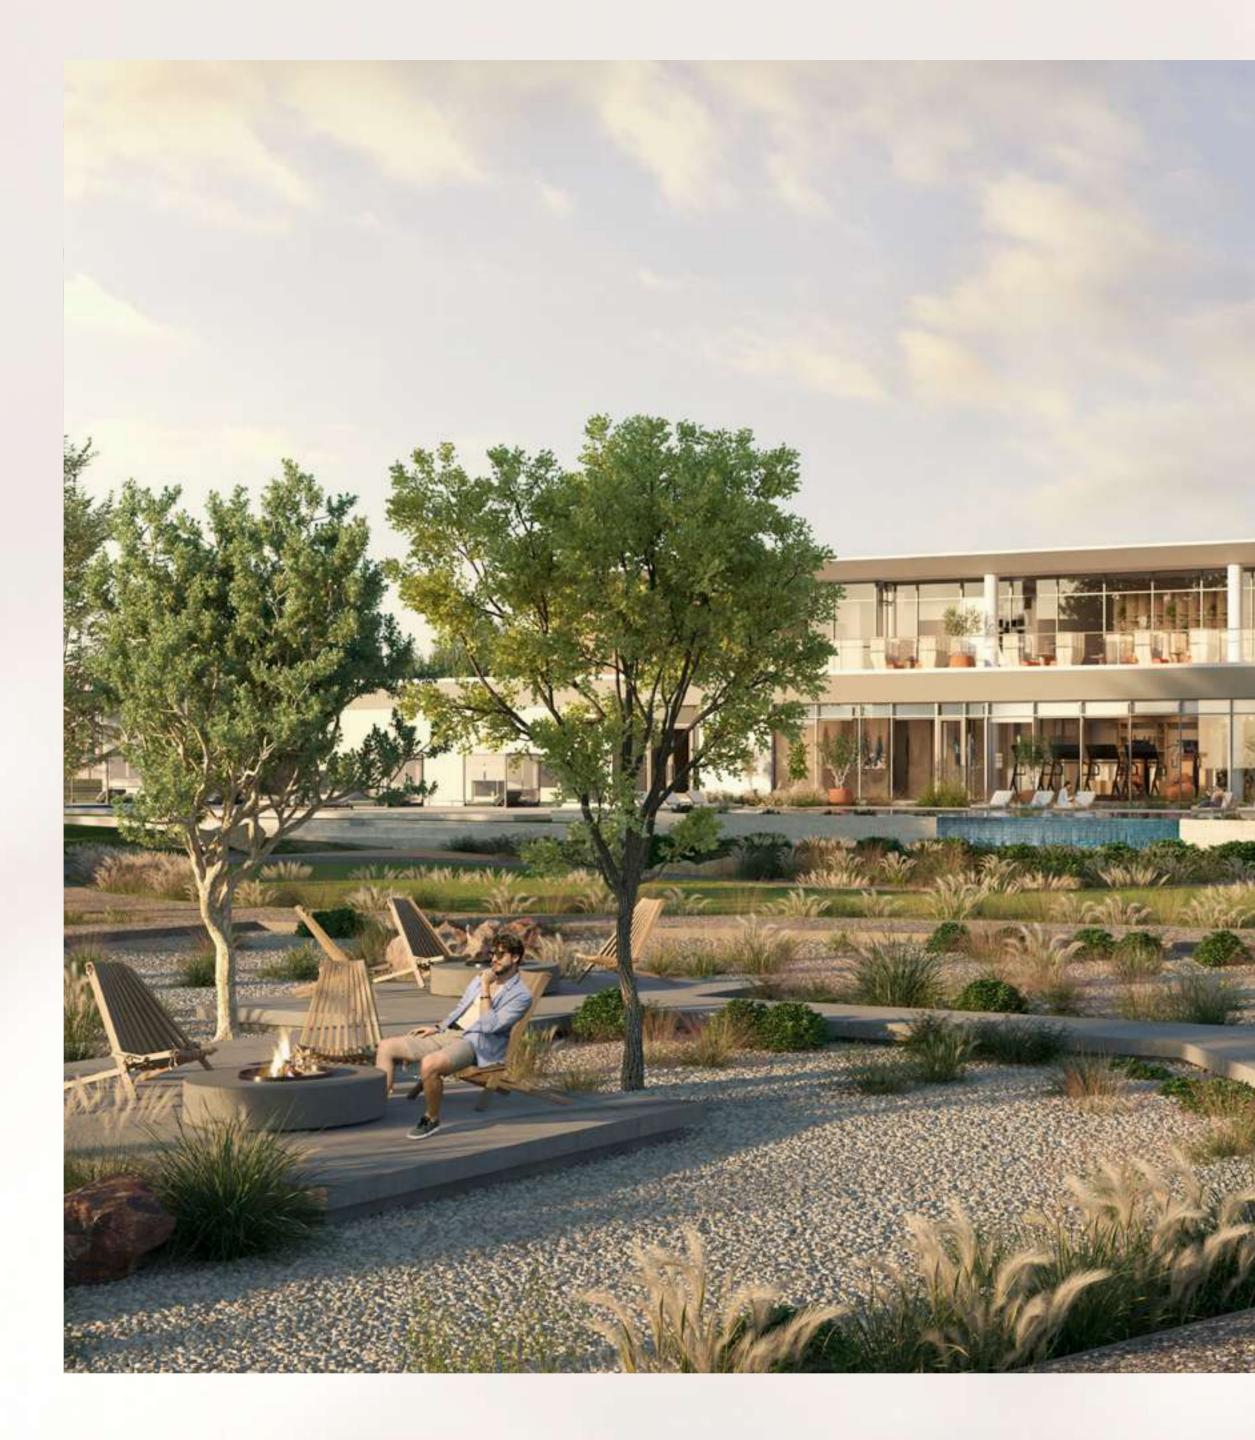

### EMBRACING THE DESERT LANDSCAPE

The architecture of the villas at Farm Gardens was influenced by the surrounding landscape. The lush palm trees and ghaf forest add to the romance of the landscape, while the desert majlis and bonfires enhance the stunning outdoor panorama.

Ghaf Forest Palm Grove Desert Majlis & Bonfires

Inspired Designs

### VAST SPACES FOR EASY LIVING

With 8,000 to 10,000 square foot plots, the expansive backyards of the homes in Farm Gardens can accommodate swimming pools, agricultural pods, and other leisure features. A variety of neighbouring amenities compliment the charming ambience of a contemporary farming-style community.

Star Gazing Platform Pool Deck Community Farming