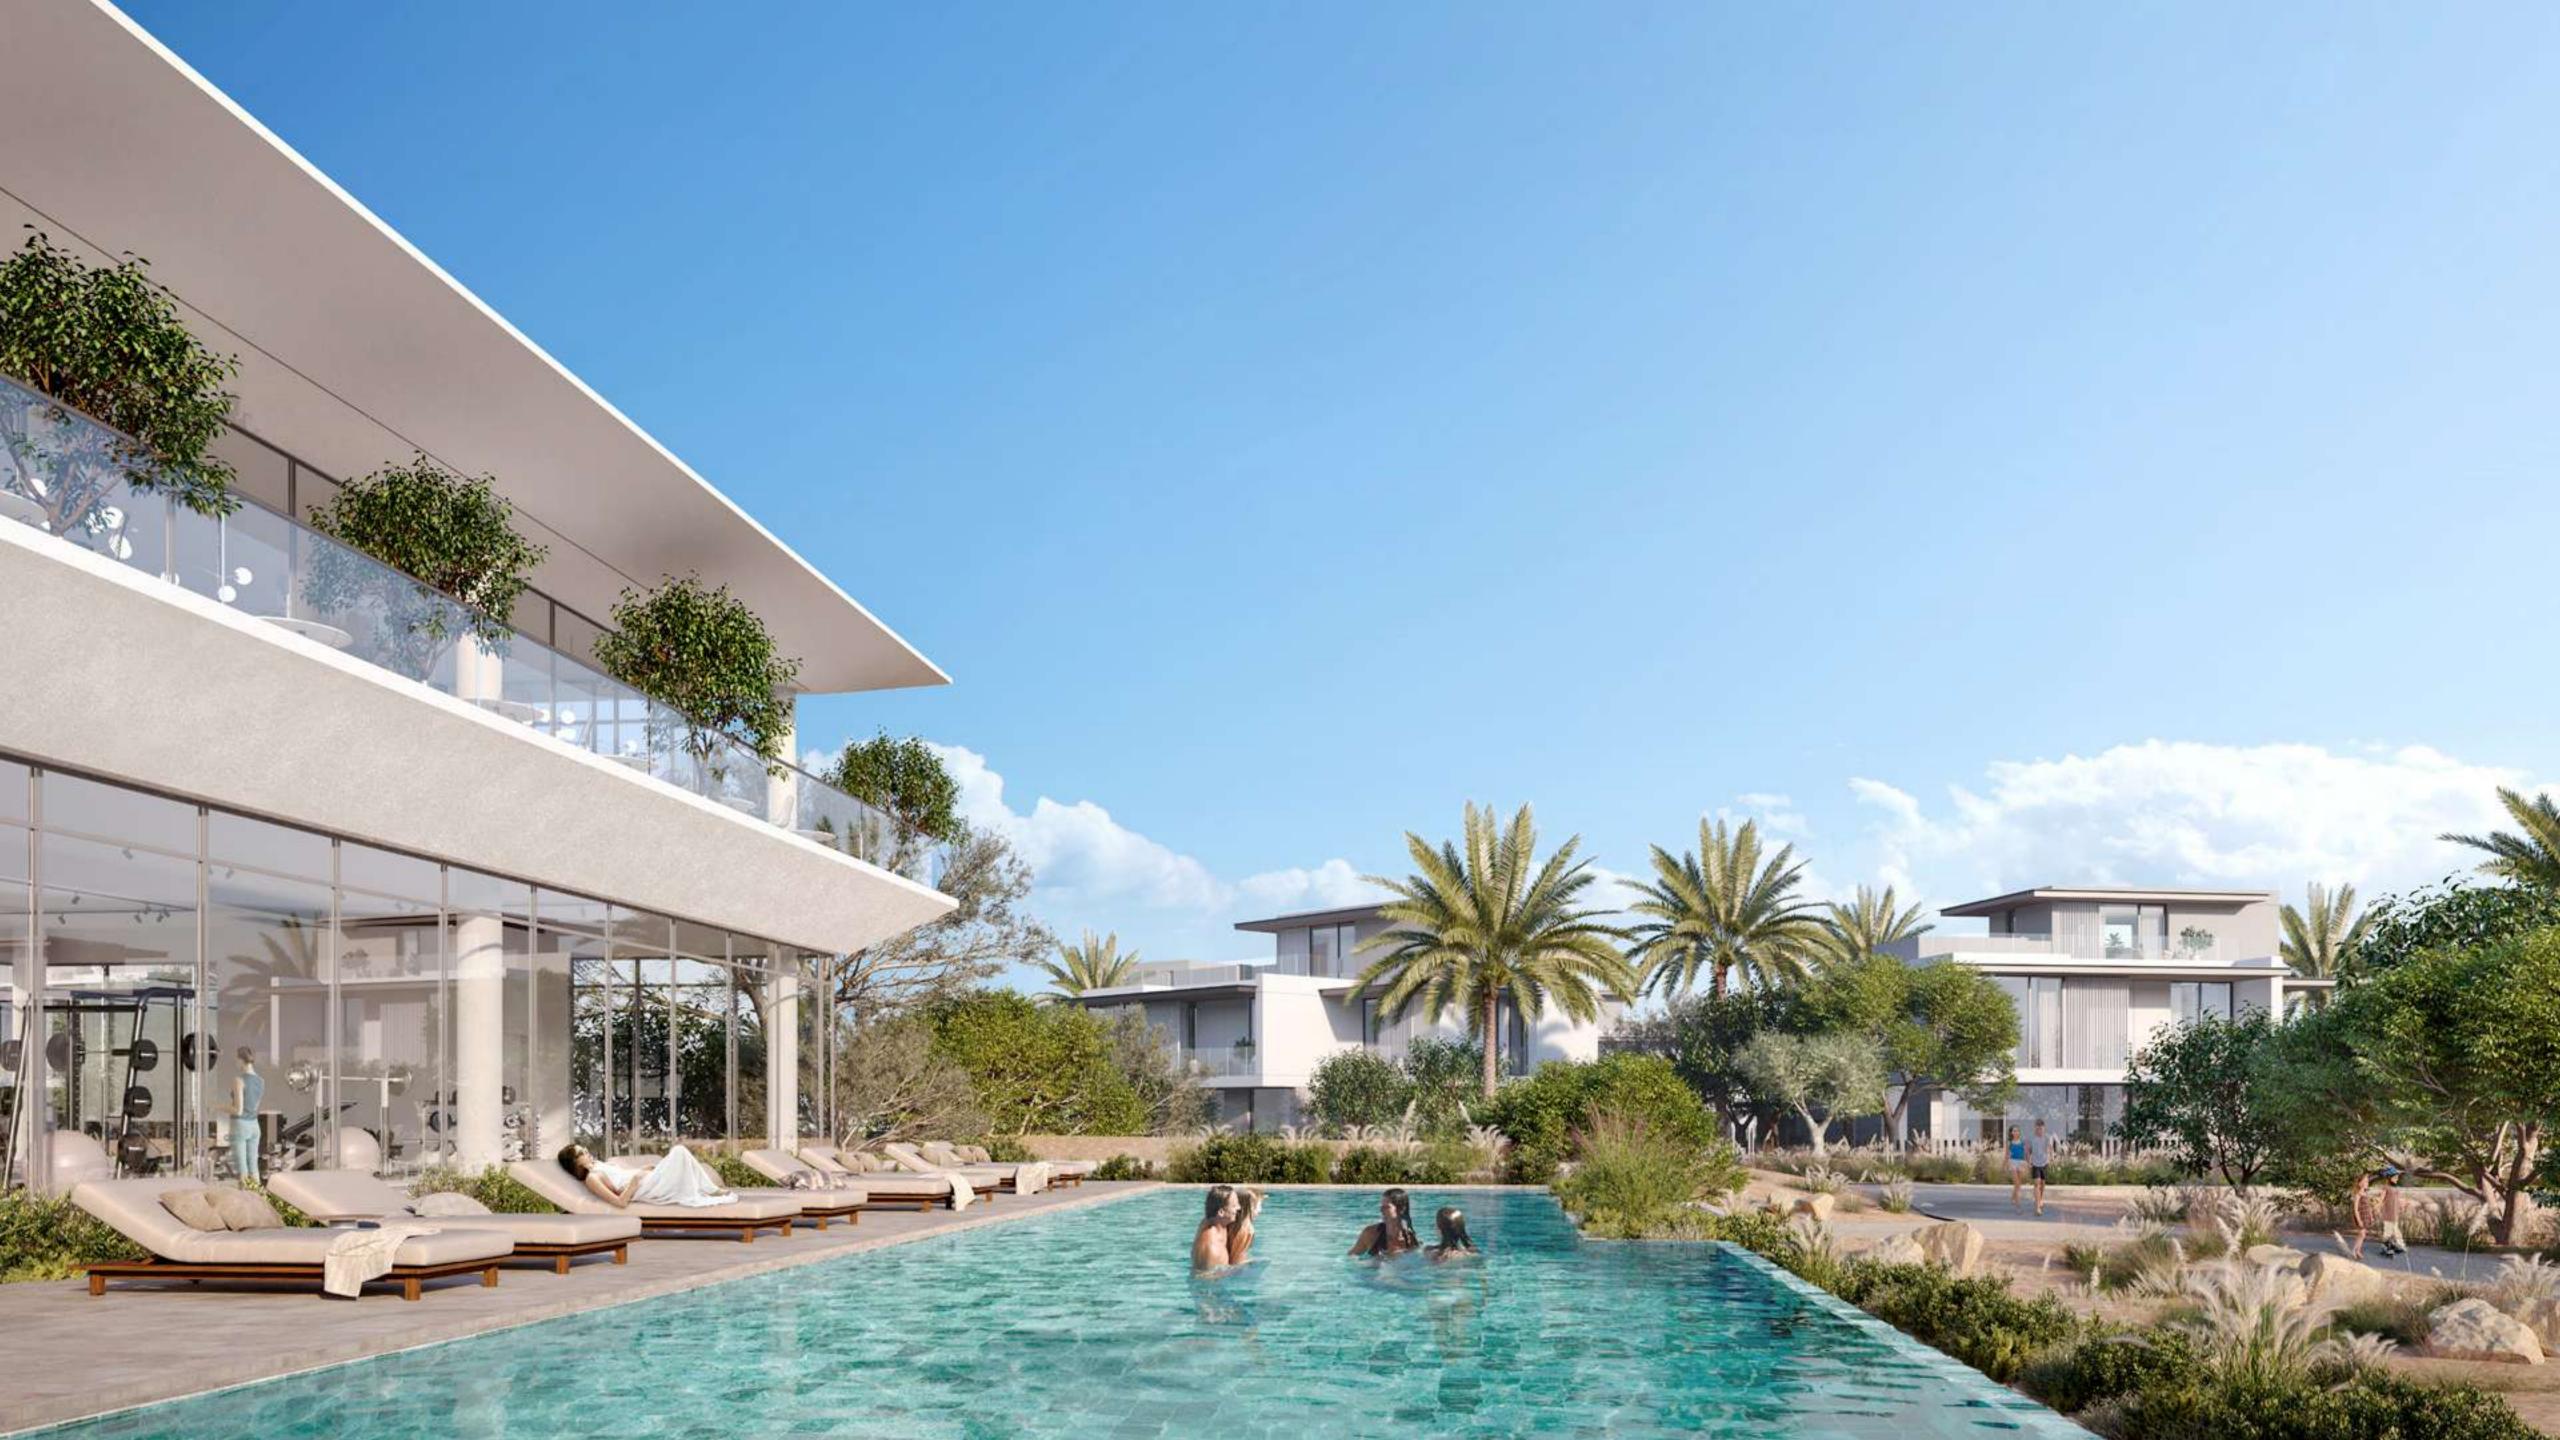

## Recreation WELLNESS CENTRE

The Wellness Center is a place to relax and recharge, with a gym, adult and kid pool decks, and a restaurant overlooking the Centre Park of the Farm Gardens community.

Spa facilities for both men and women, as well as plunge pools and treatment rooms, are part of the Wellness Center's offerings for residents and visitors alike.

| Gym   | Padel Court | Restaurant |
|-------|-------------|------------|
| Kids' | Swimming    | Female &   |
| Pool  | Pool        | Male Spa   |