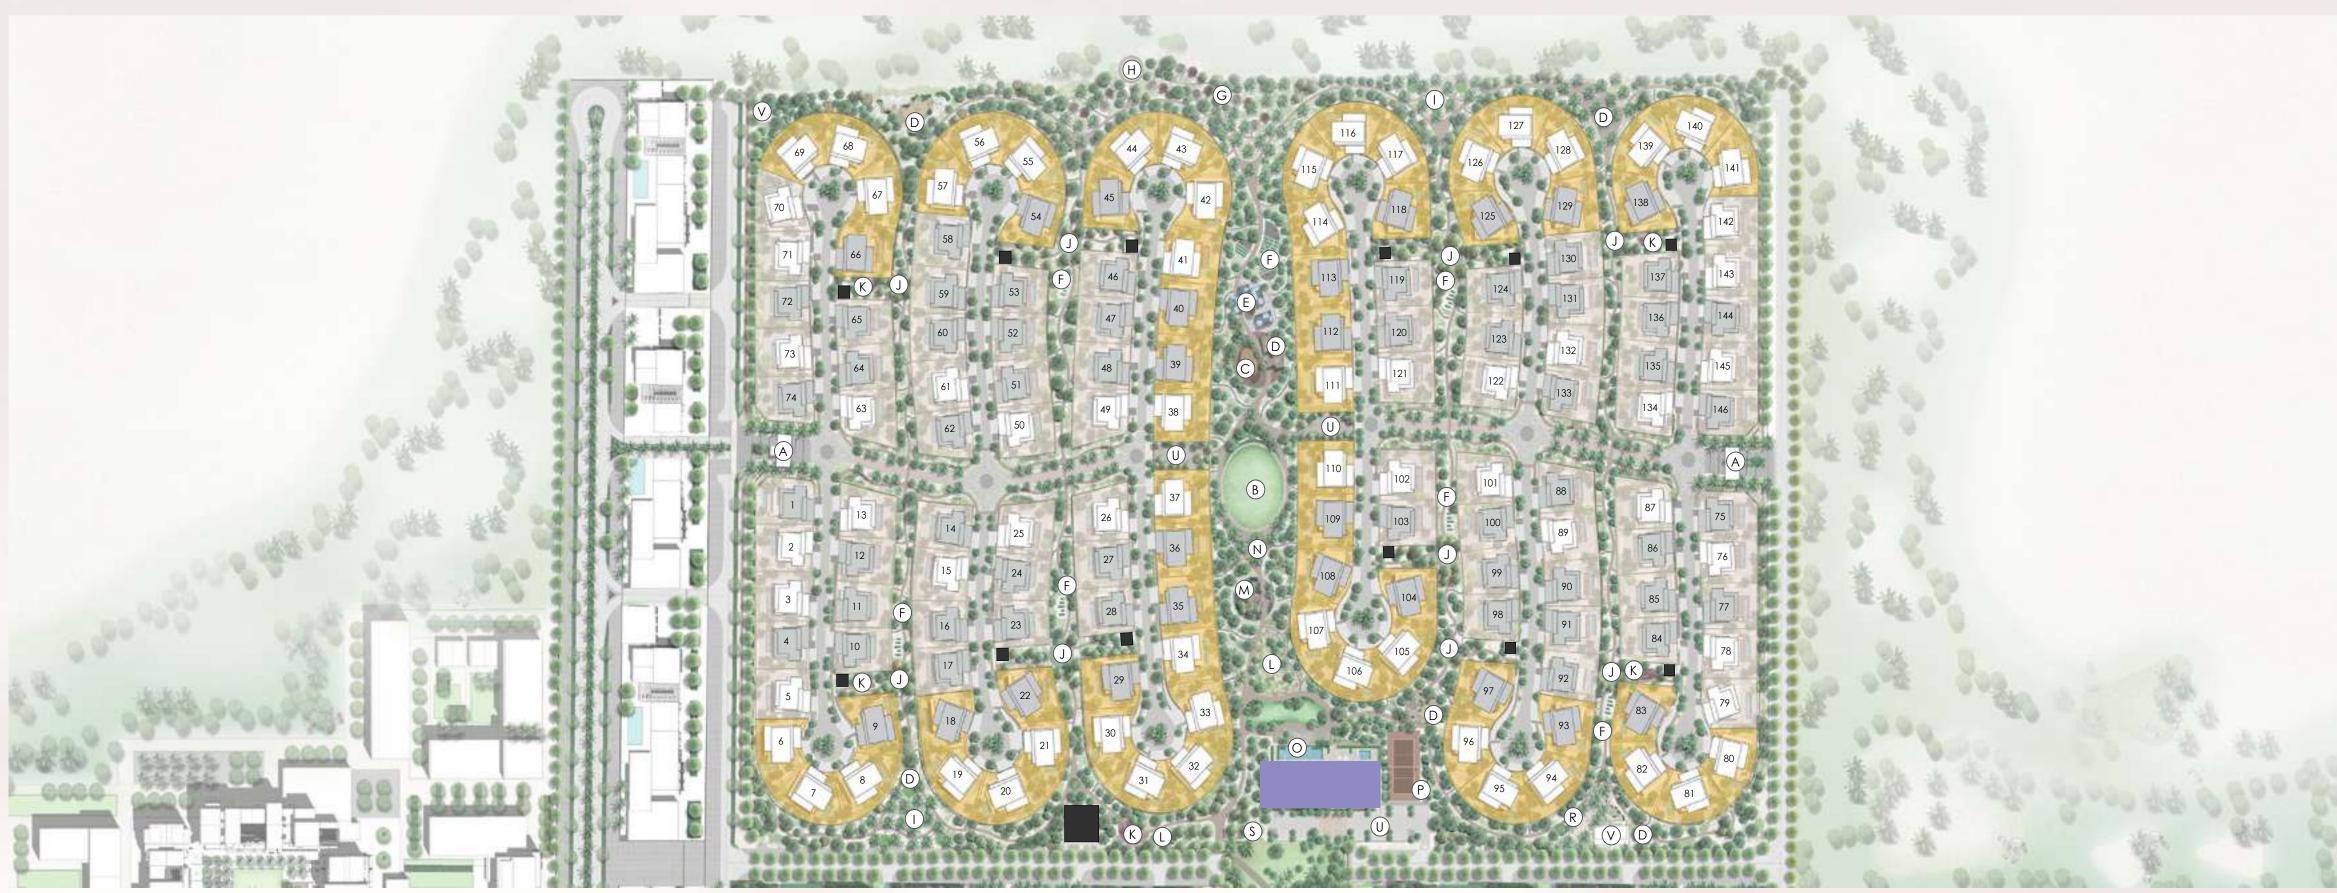

### AMENITIES

- A. Entrance & Guard House B. Grand Lawn C. Petting Zoo And Animal Farm D. Kids Play Area E. Hydroponics F. Community Farming Allotments G. Desert Majlis And Bonfire
- H. Stargazing Platforms O. Pool Deck I. Picnic Spots P. Padel Court R. Volley Ball J. Lawn K. Outdoor Fitness Station S. Ghaf Forest T. Mosque L. Yoga M. Xeriscape Botanical Garden N. Events Plaza V. Gsm

HORIZON

EARTH

 $\diamond$ 

U. Parking Amenity