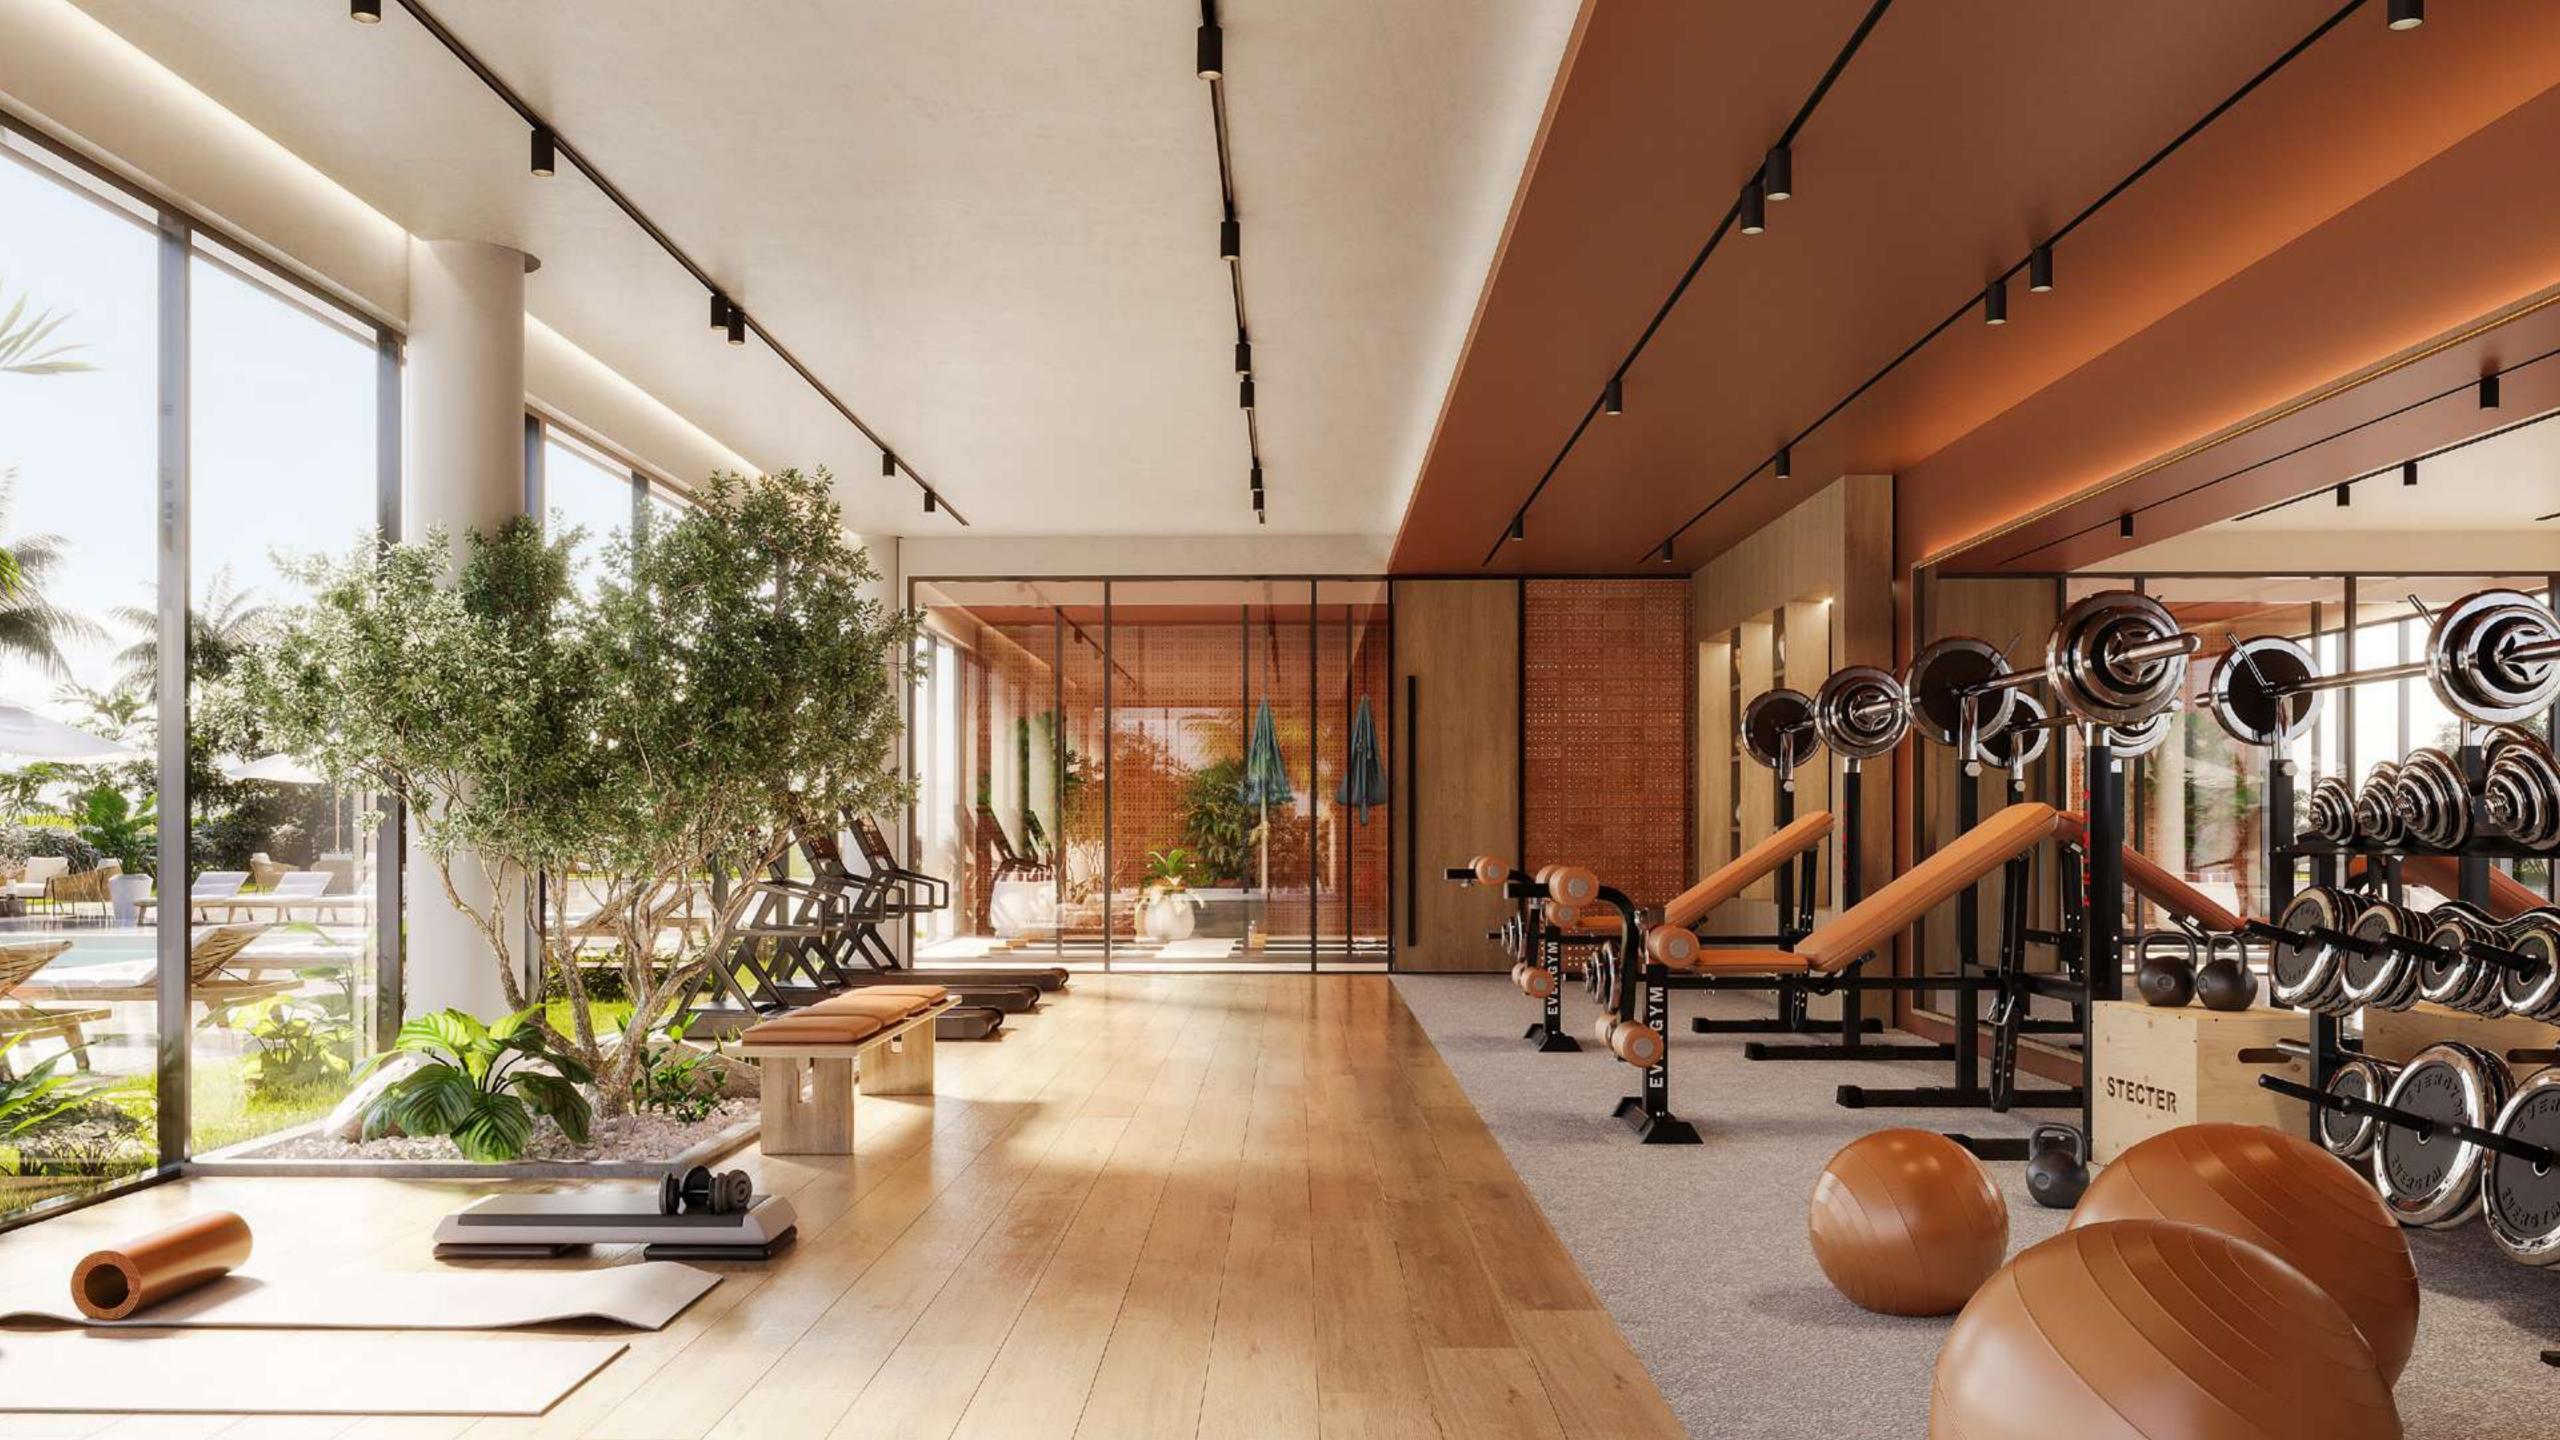

## Recreation WELLNESS CENTRE

The Wellness Center is a place to relax and recharge, with a gym, adult and kid pool decks, and a restaurant overlooking the Centre Park of the Farm Gardens community.

Spa facilities for both men and women, as well as plunge pools and treatment rooms, are part of the Wellness Center's offerings for residents and visitors alike.

| Gym   | Padel Court | Restaurant |
|-------|-------------|------------|
| Kids' | Swimming    | Female &   |
| Pool  | Pool        | Male Spa   |