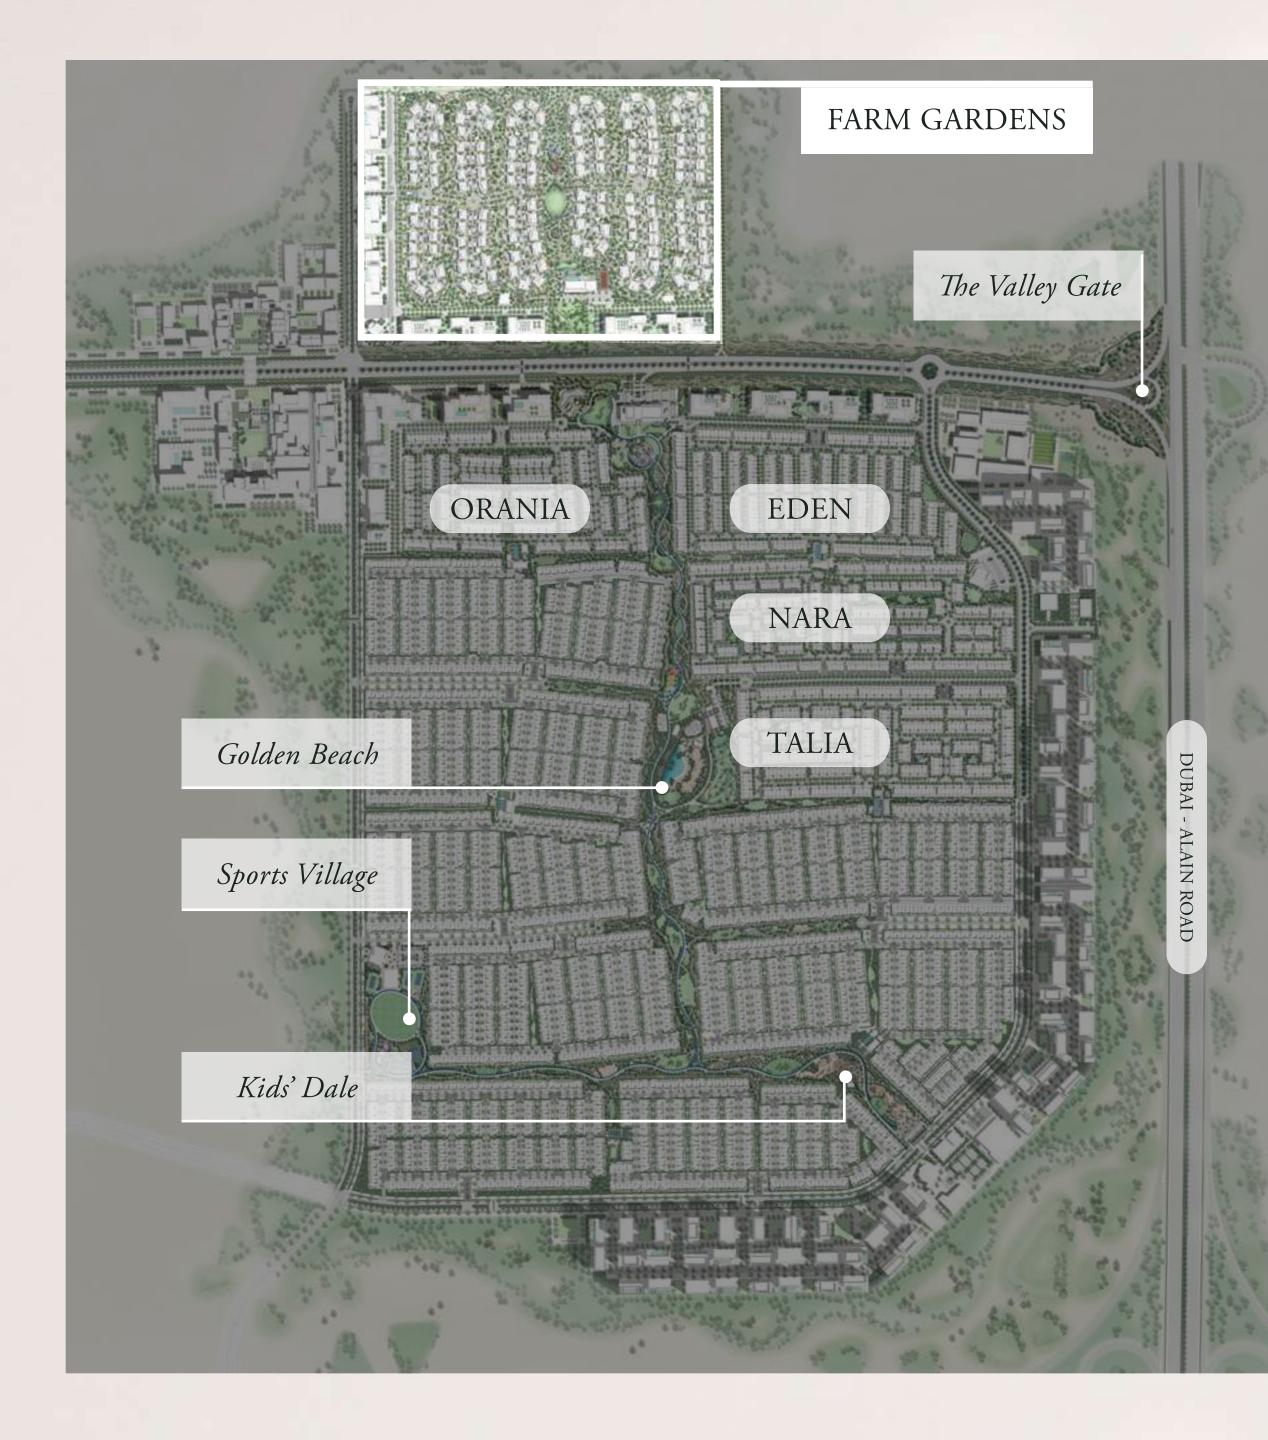

## FARM GARDENS

Farm Gardens

| Golden   | Town               | Pocket                                |
|----------|--------------------|---------------------------------------|
| Beach    | Centre             | Parks                                 |
| Barbecue | Retail &<br>Dining | Indoor & Outdoor<br>Sports Facilities |

### AMENITIES

- A. Entrance & Guard House B. Grand Lawn C. Petting Zoo And Animal Farm D. Kids Play Area E. Hydroponics F. Community Farming Allotments G. Desert Majlis And Bonfire
- H. Stargazing Platforms O. Pool Deck I. Picnic Spots P. Padel Court R. Volley Ball J. Lawn K. Outdoor Fitness Station S. Ghaf Forest T. Mosque L. Yoga M. Xeriscape Botanical Garden N. Events Plaza V. Gsm