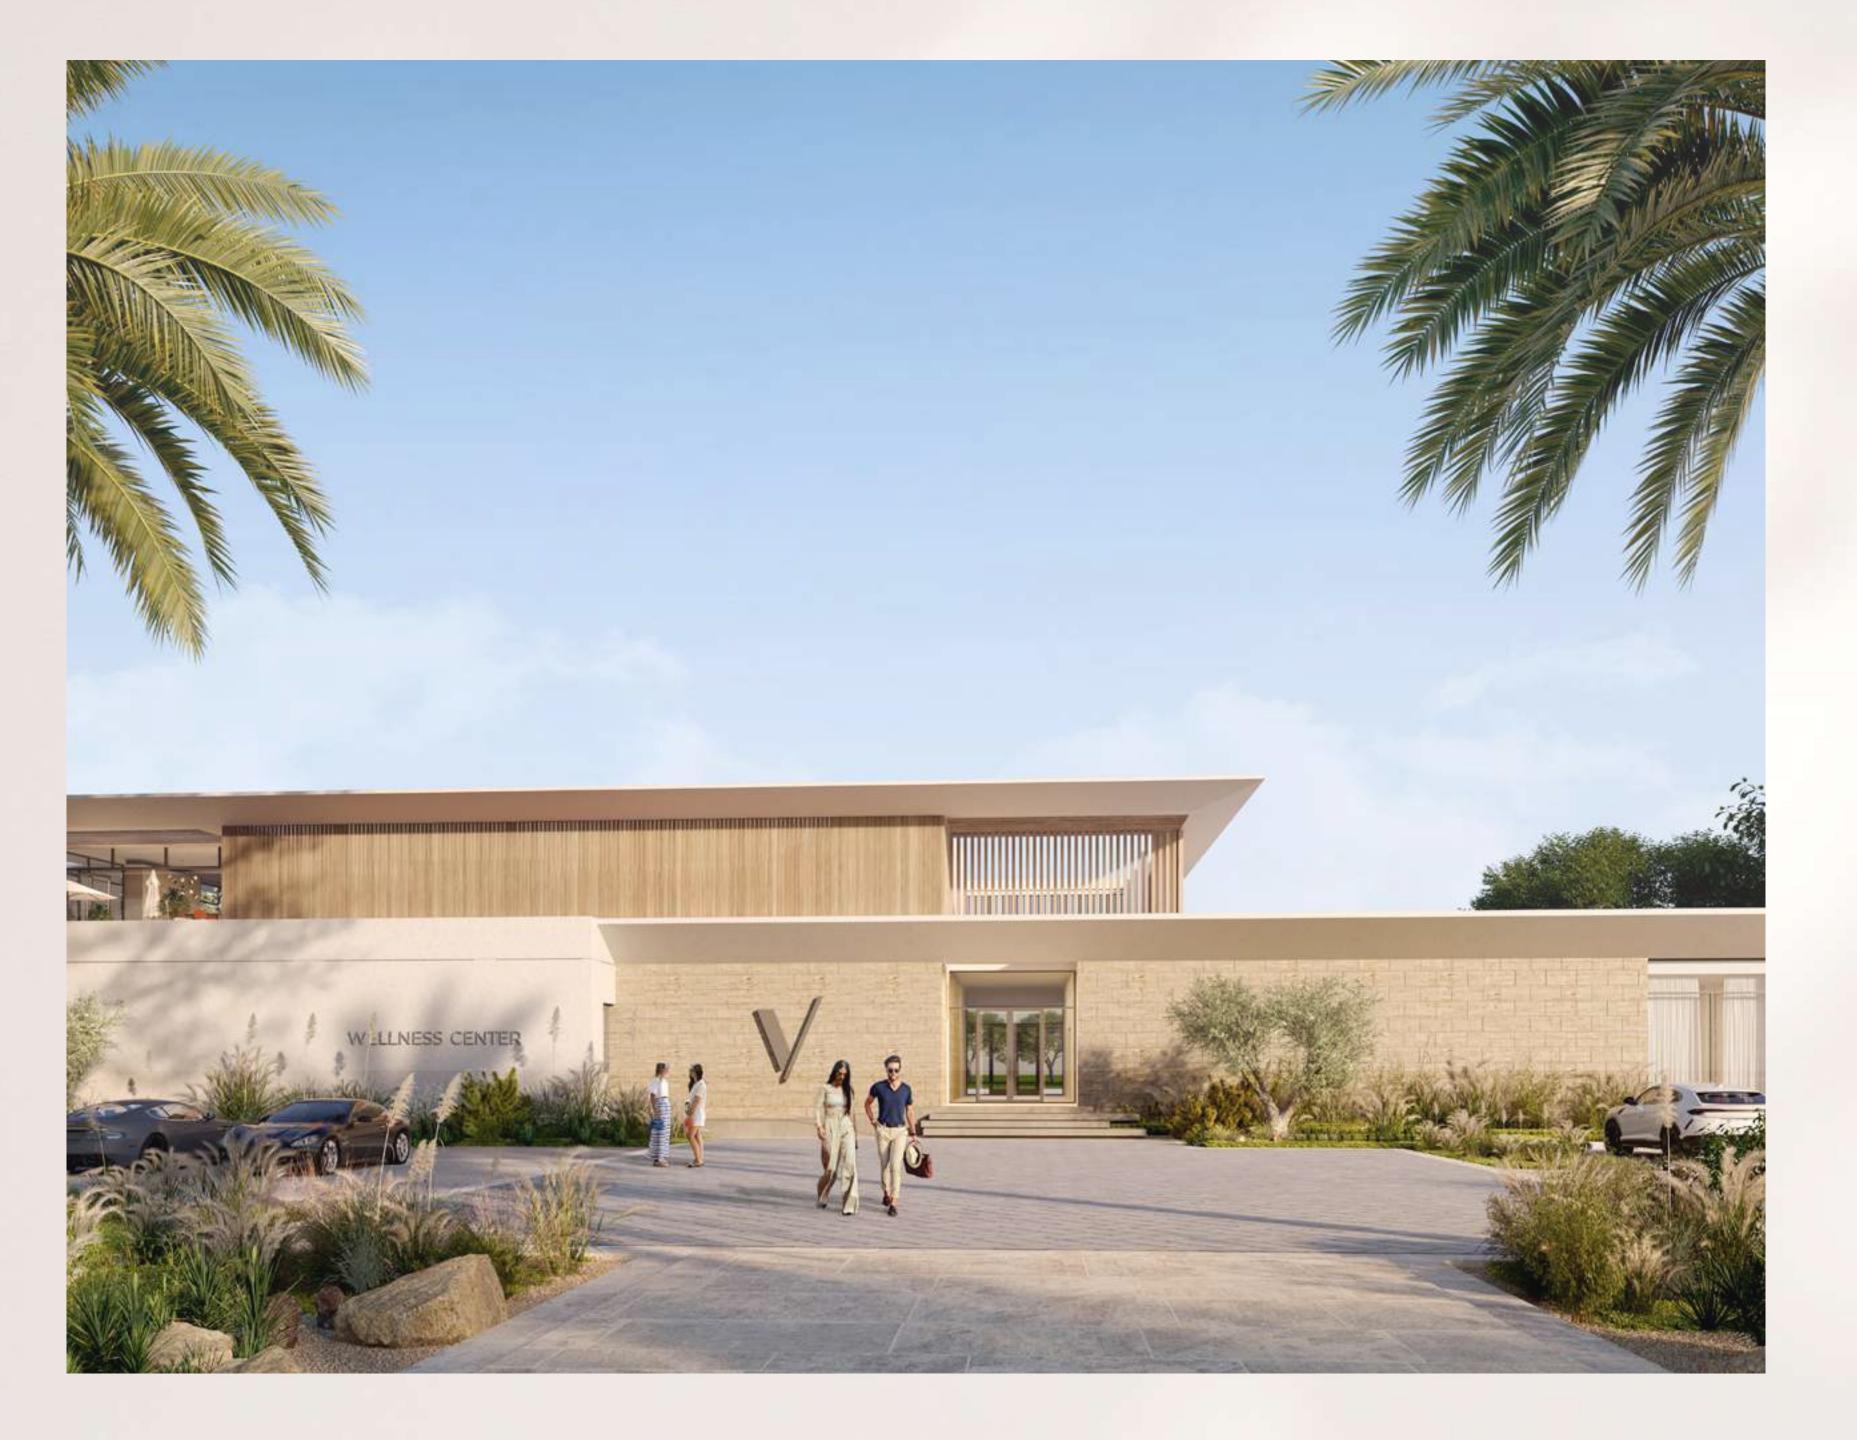

## Recreation WELLNESS CENTRE

The Wellness Center is a place to relax and recharge, with a gym, adult and kid pool decks, and a restaurant overlooking the Centre Park of the Farm Gardens community.

Spa facilities for both men and women, as well as plunge pools and treatment rooms, are part of the Wellness Center's offerings for residents and visitors alike.

| Gym   | Padel Court | Restaurant |
|-------|-------------|------------|
| Kids' | Swimming    | Female &   |
| Pool  | Pool        | Male Spa   |