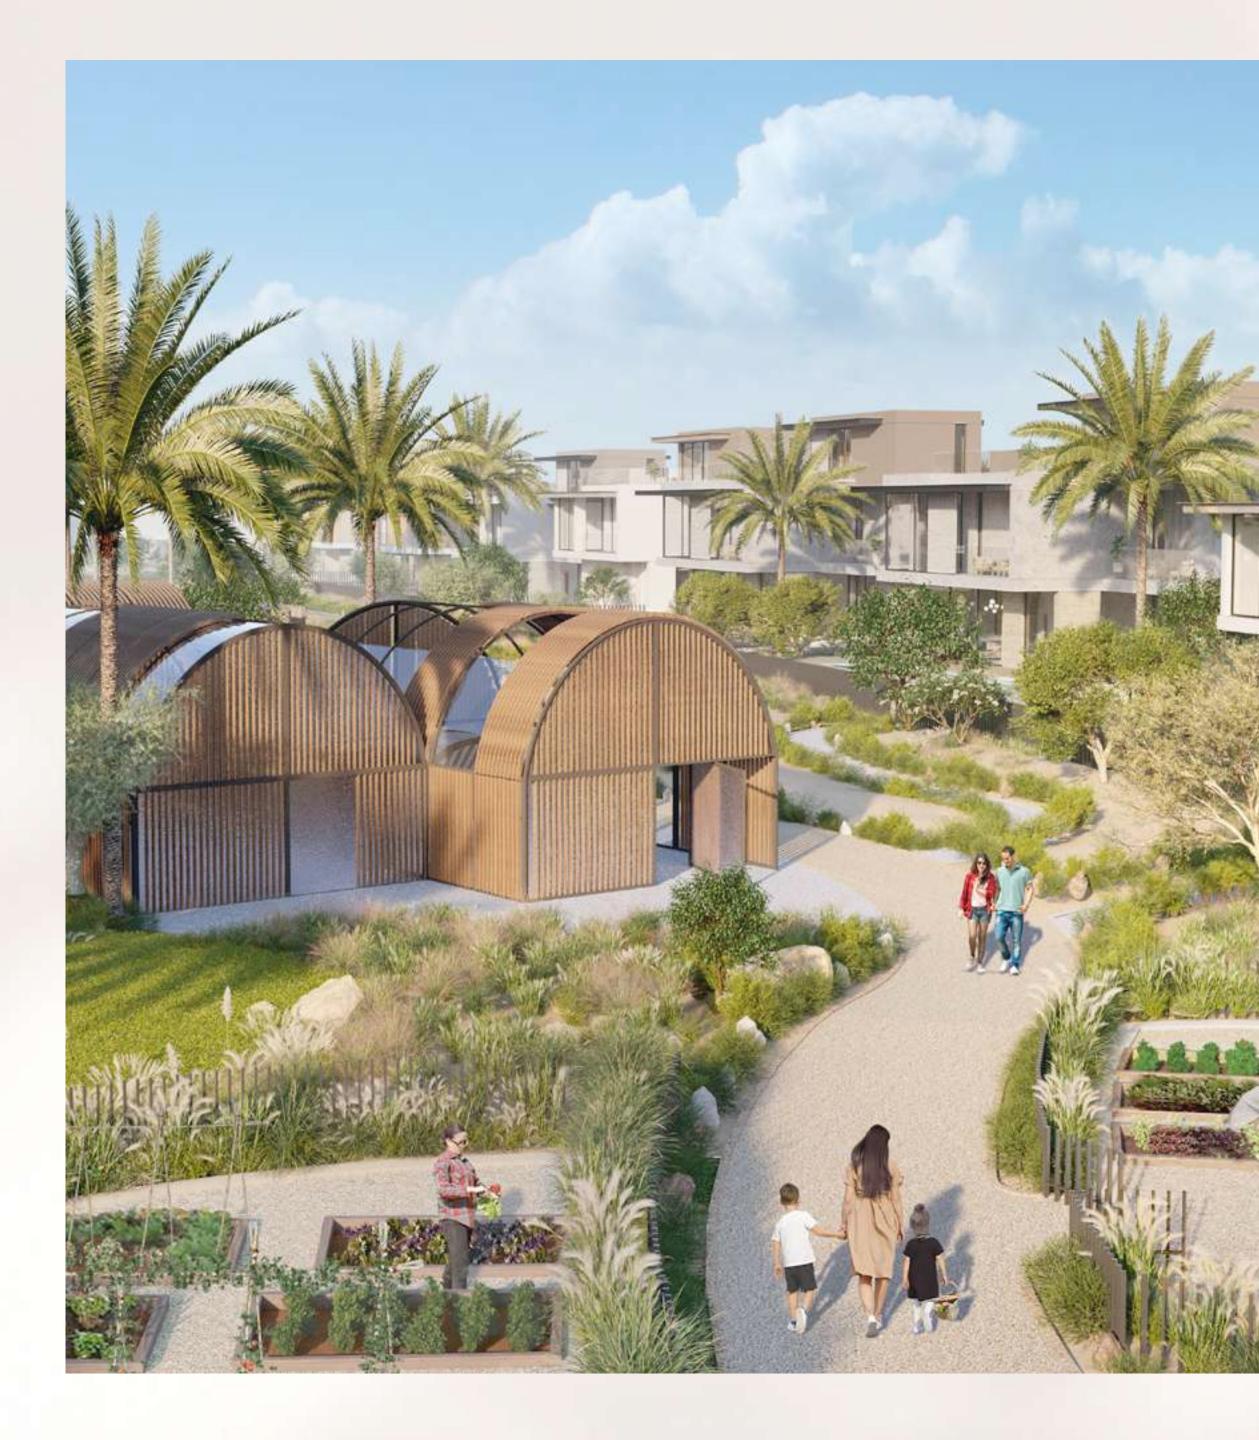

### VAST SPACES FOR EASY LIVING

With 8,000 to 10,000 square foot plots, the expansive backyards of the homes in Farm Gardens can accommodate swimming pools, agricultural pods, and other leisure features. A variety of neighbouring amenities compliment the charming ambience of a contemporary farming-style community.

Star Gazing Platform Pool Deck Community Farming

## Pestination LOCATION

The peace and stability of these luxurious four and five-bedroom villas can be felt in the air.

As the developed area merges into its natural surroundings, the smooth horizontal lines serve as a seamless transition.