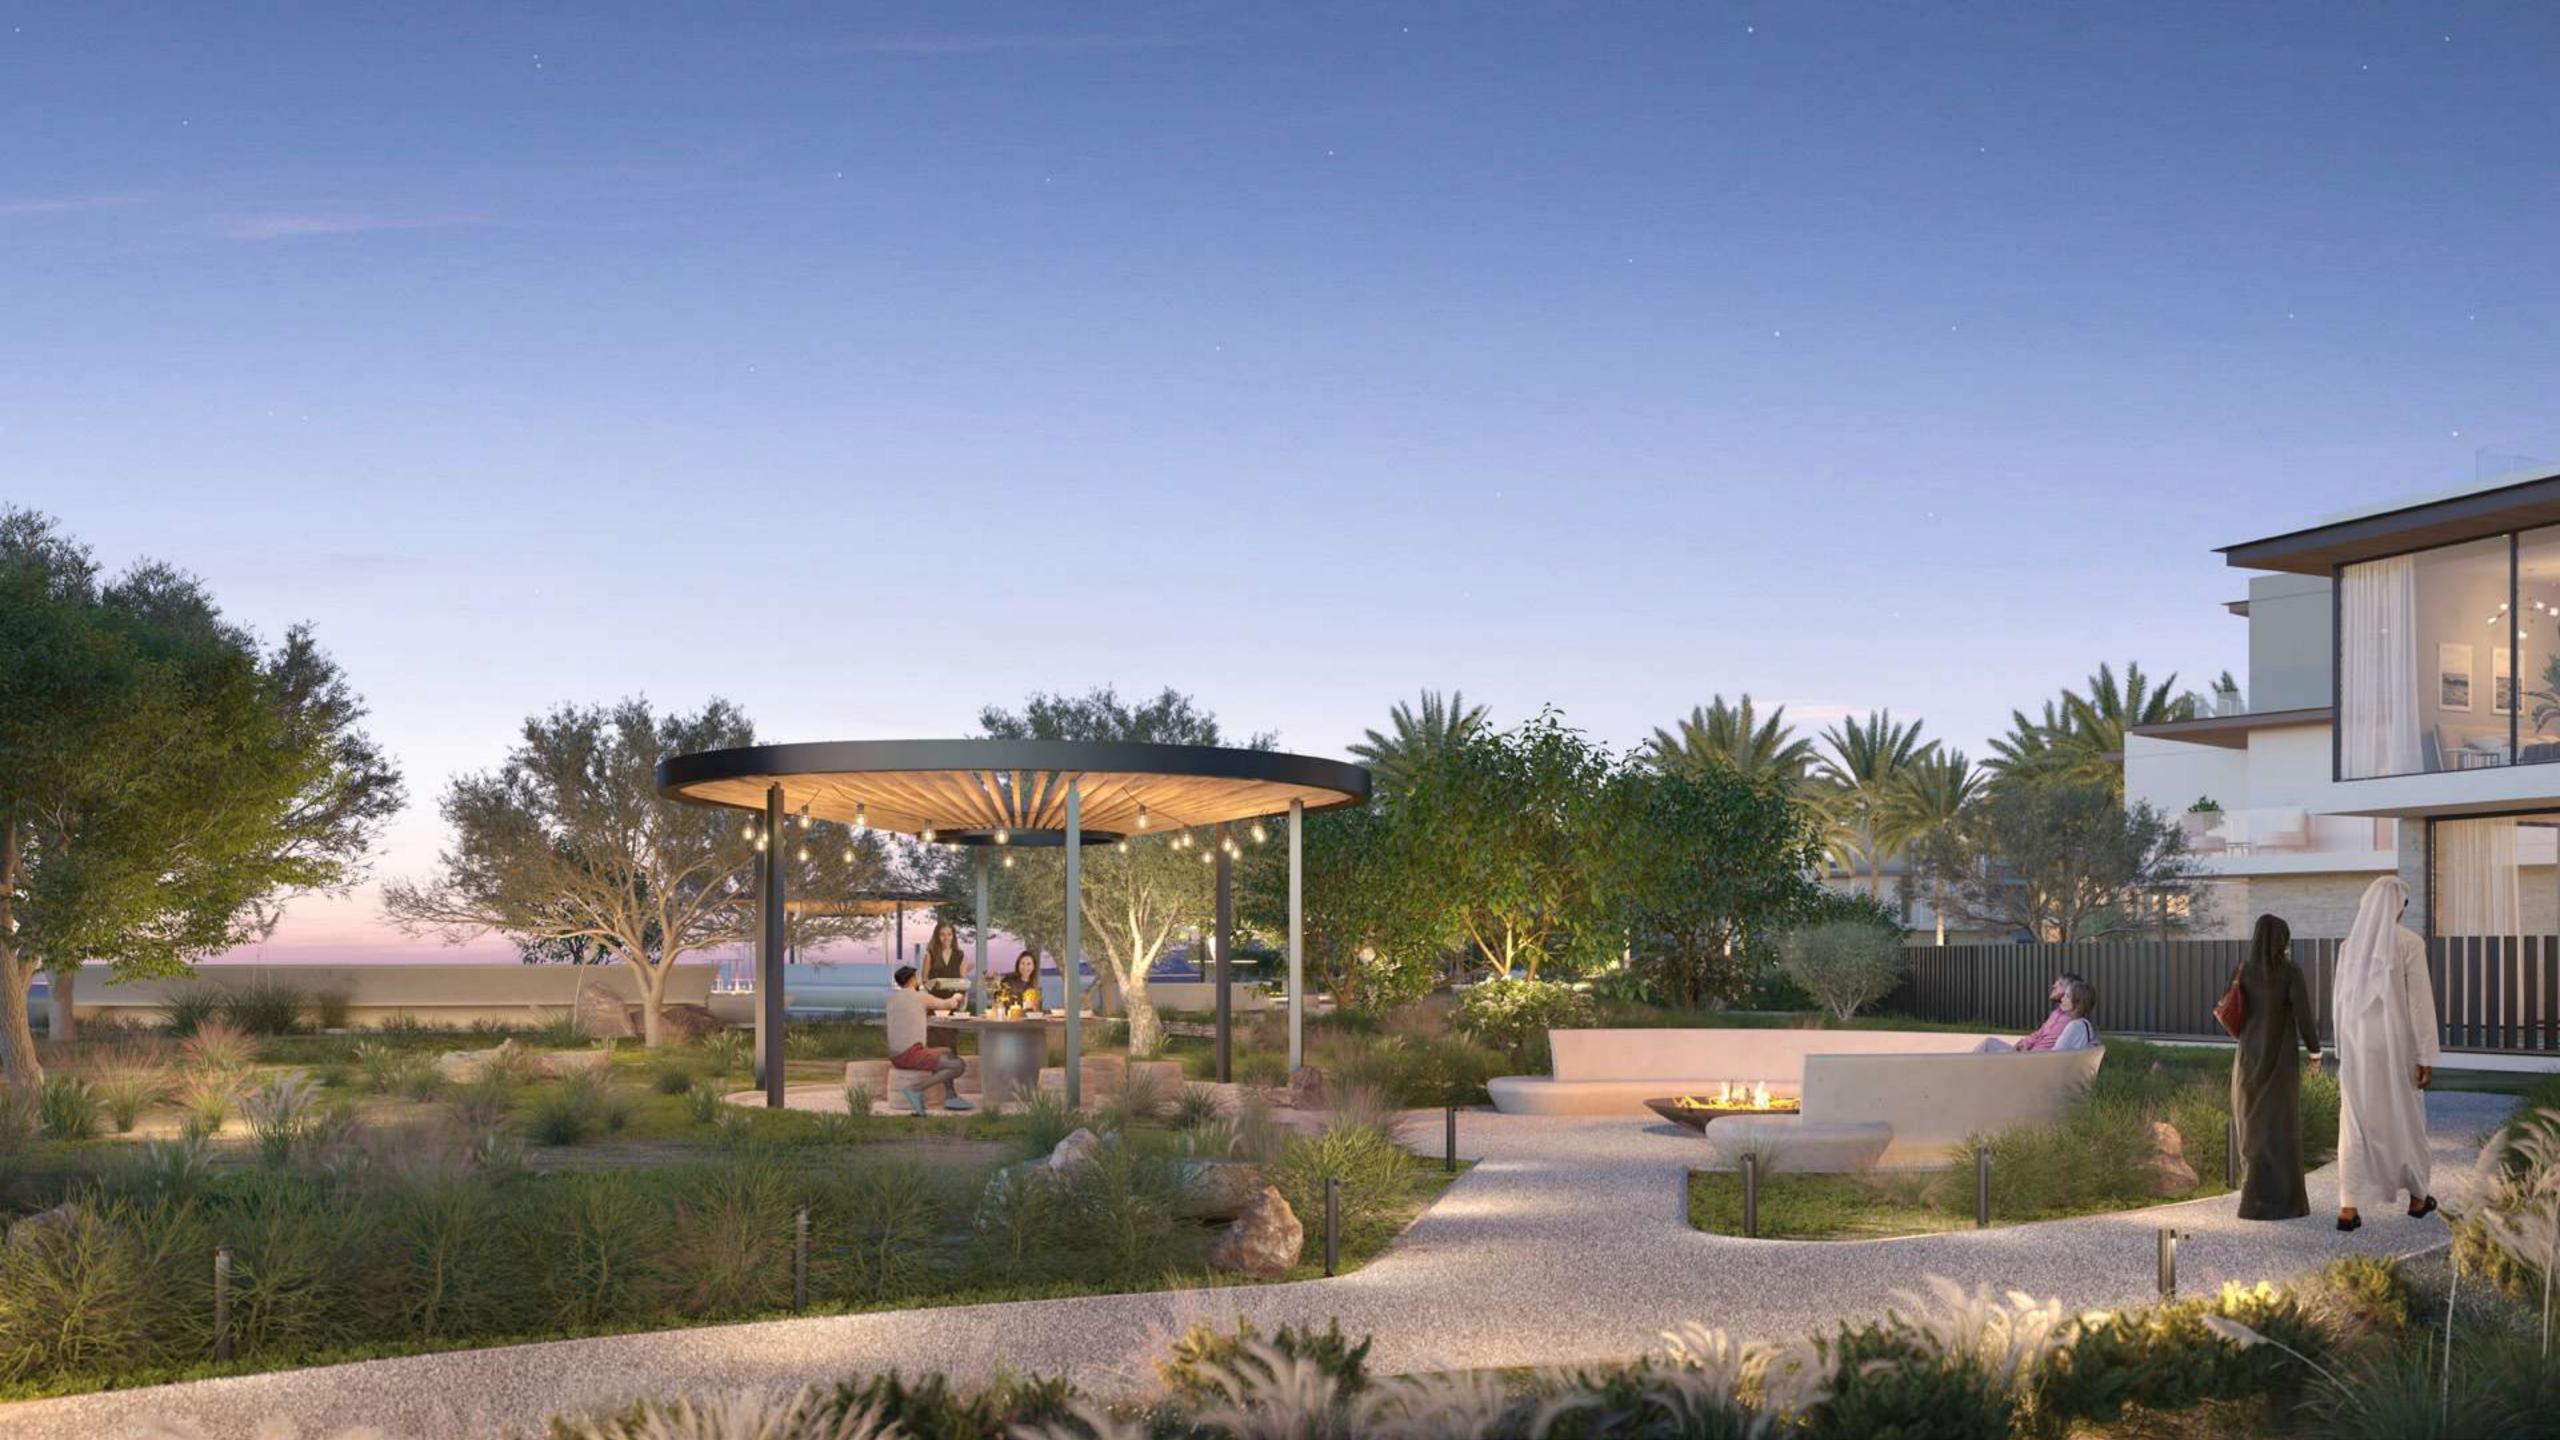

## Recreation WELLNESS CENTRE

The Wellness Center is a place to relax and recharge, with a gym, adult and kid pool decks, and a restaurant overlooking the Centre Park of the Farm Gardens community.

Spa facilities for both men and women, as well as plunge pools and treatment rooms, are part of the Wellness Center's offerings for residents and visitors alike.

| Gym   | Padel Court | Restaurant |
|-------|-------------|------------|
| Kids' | Swimming    | Female &   |
| Pool  | Pool        | Male Spa   |