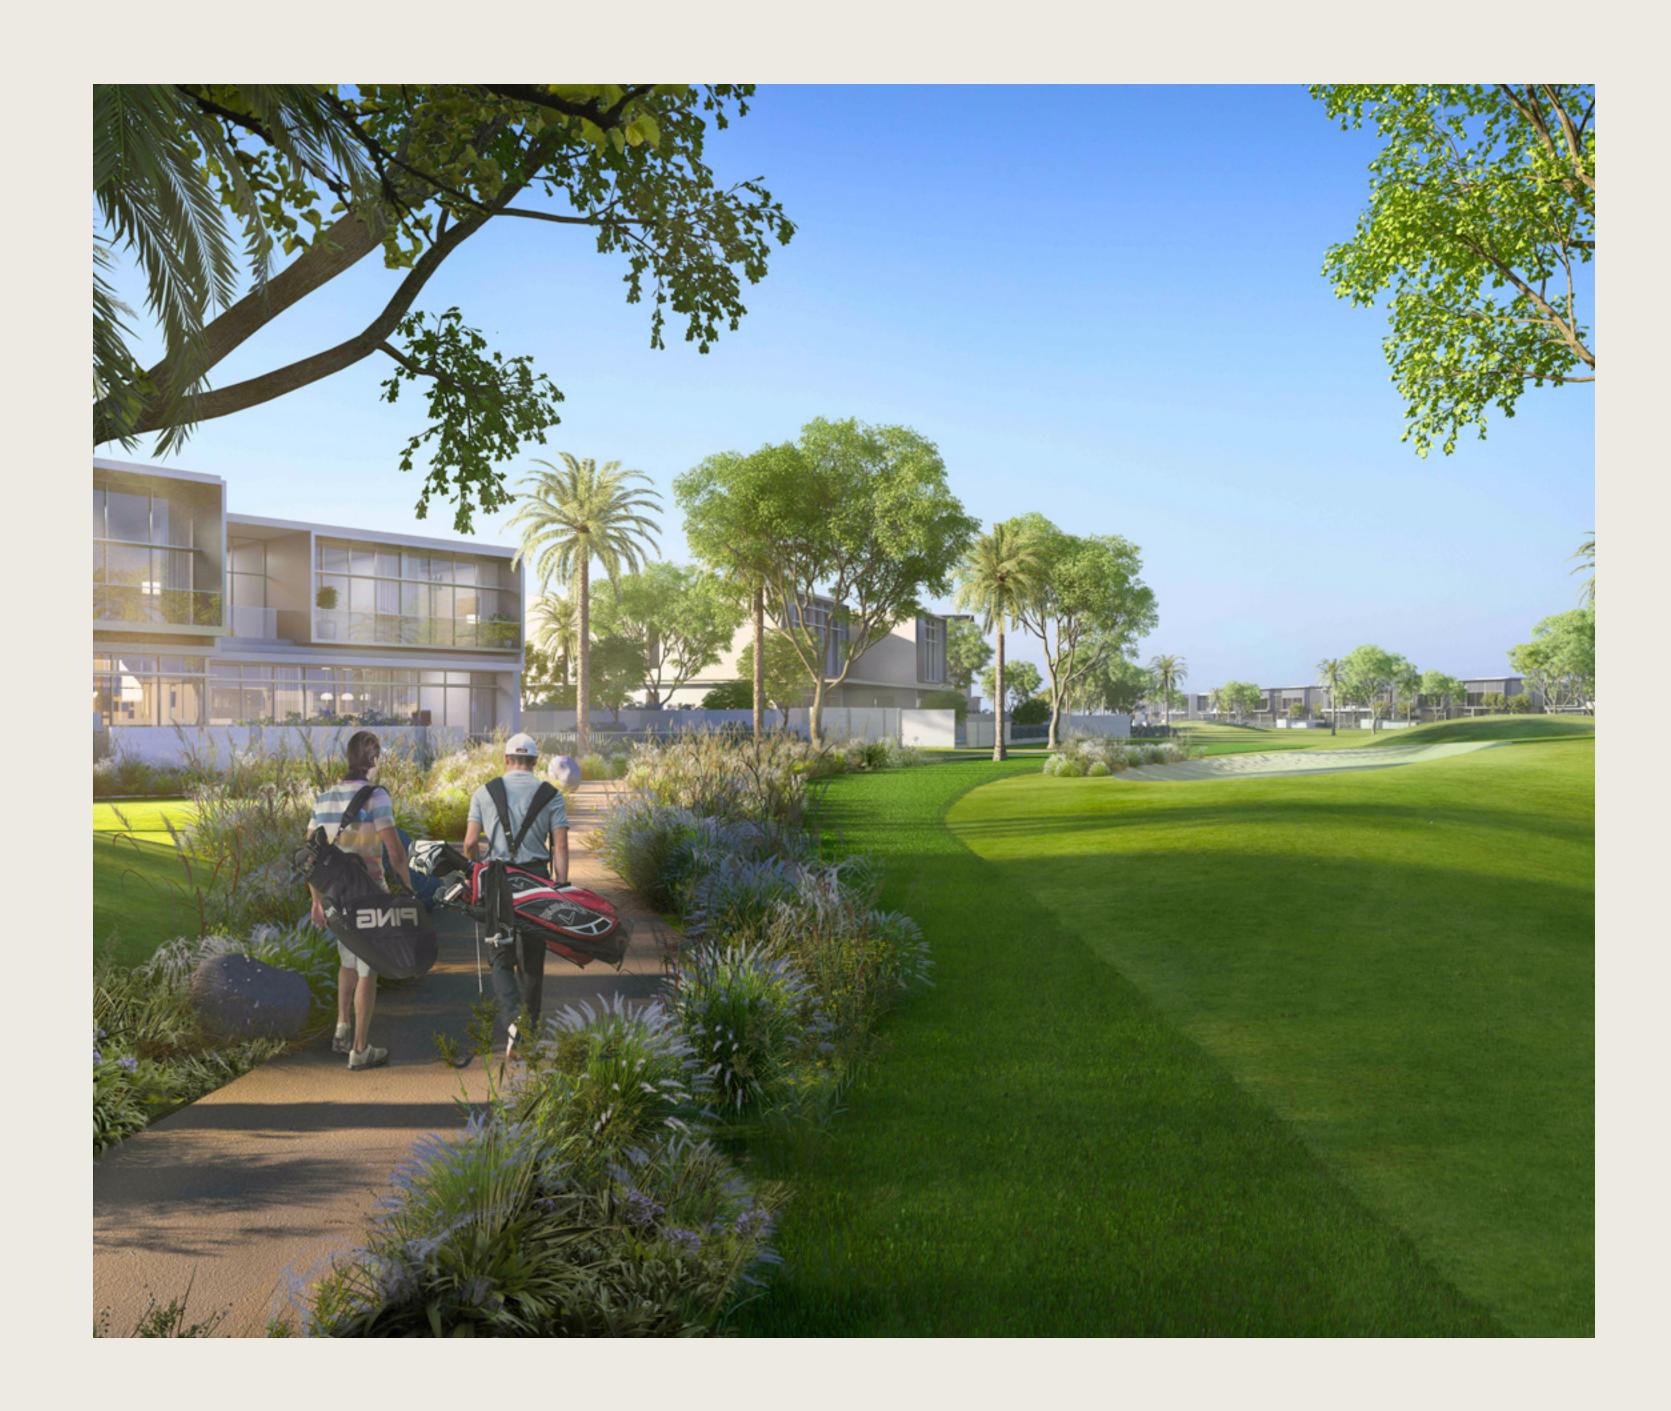

#### Dubai Hills

Tolf Mulo

Dubai Hills Golf Club encompasses 1.2 milion sqm of meticulously manicured fairways, set against the backdrop of Burj Khalifa and Downtown Dubai, with a glorious outward nine.

Driving Range

Putting Green

Spacious Floodlit Practice Facility

Golf Academy

Gym, Pool & Other Amenities

A Host Of Dining Options