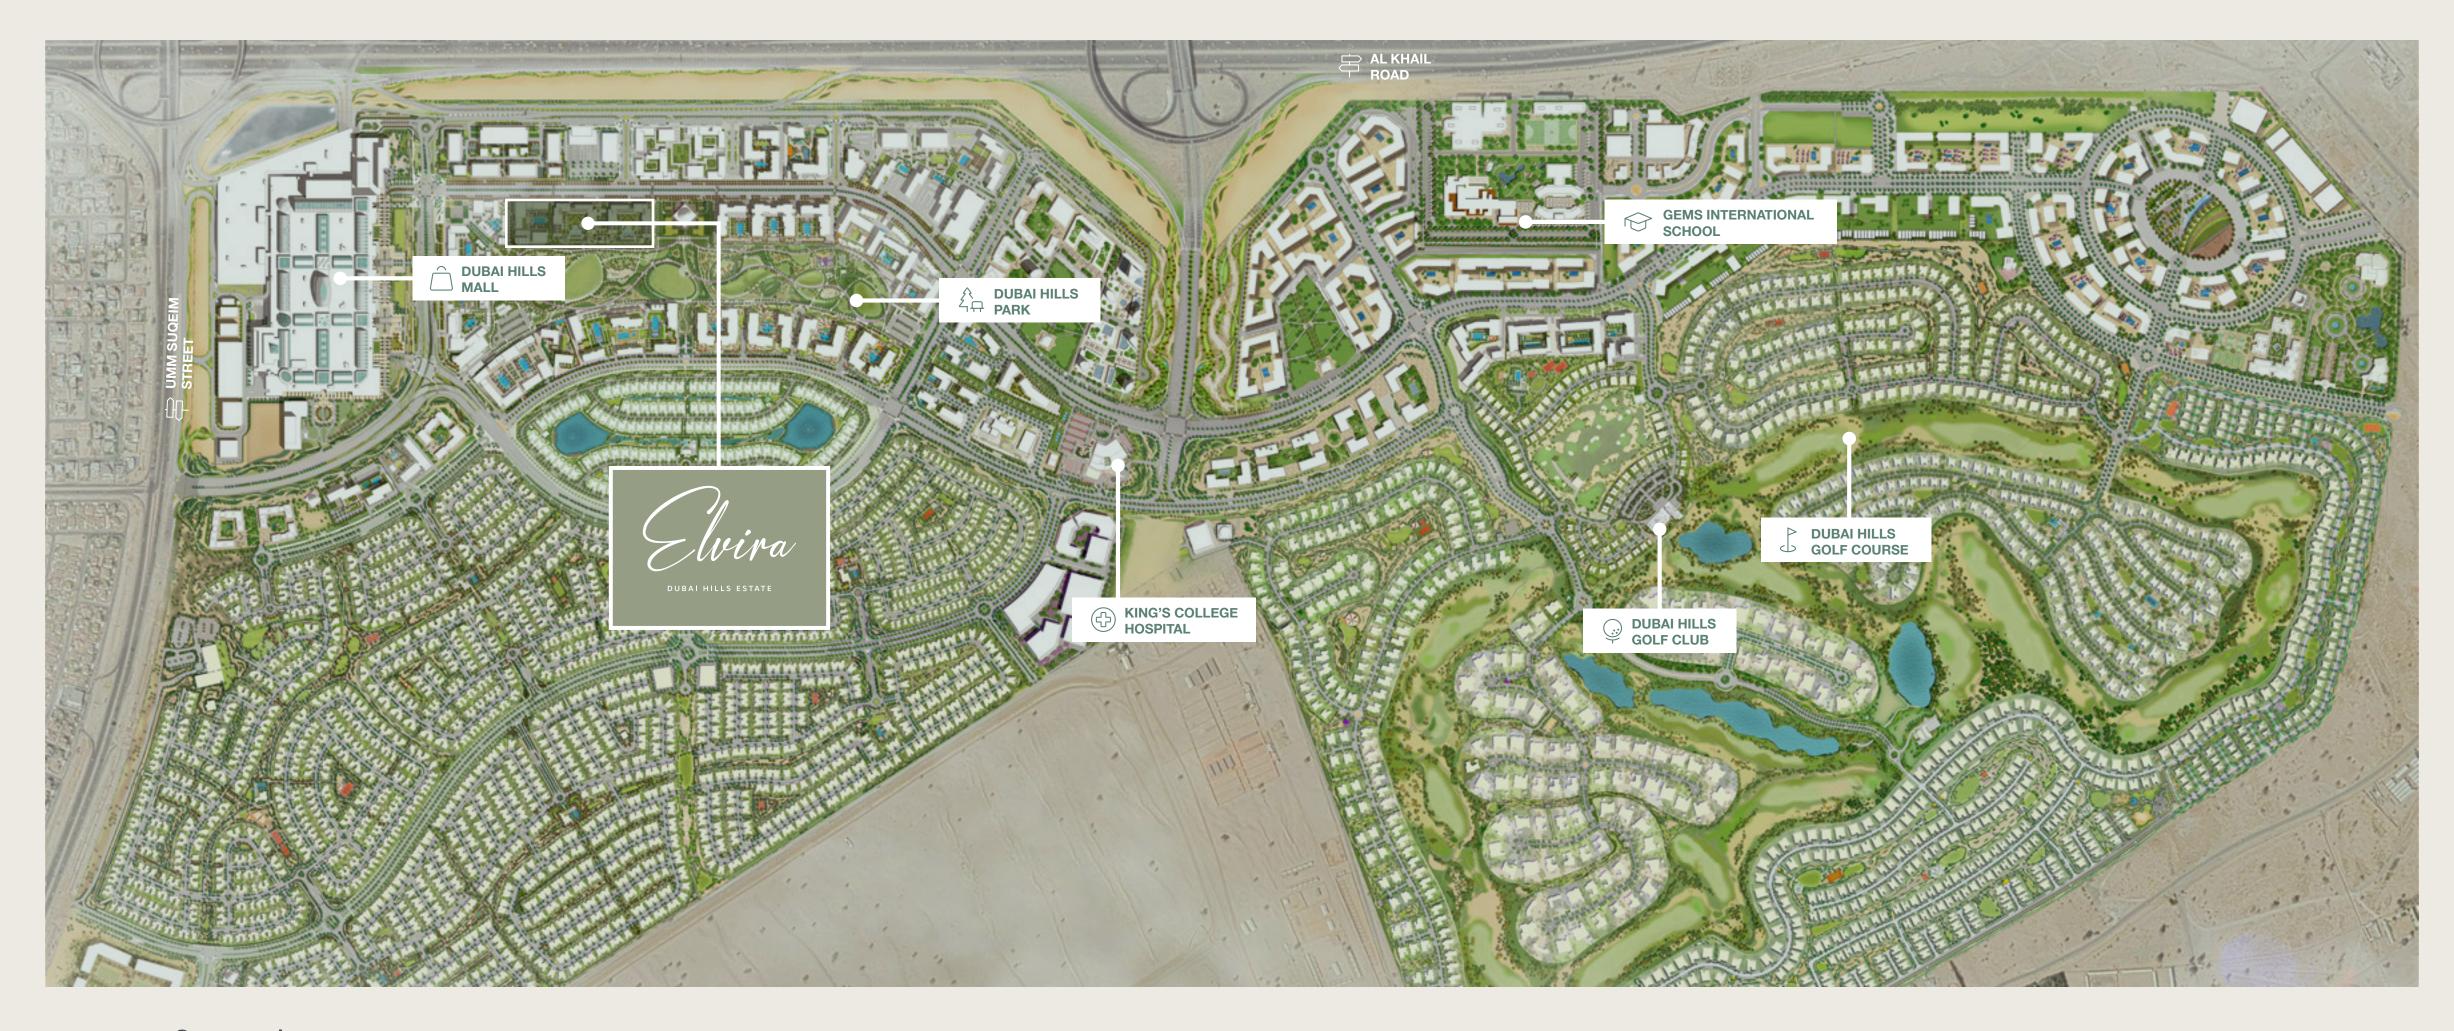

Central Location

Dubai Hills Park

Dubai Hills Mall

Championship Golf Course

World-Class Health & Education

Strategically situated between Downtown Dubai and Dubai Marina, flanked by Al Khail Road, the community offers easy access to the city's most popular districts and attractions.

A Natural Charm that will Never

Perfectly

With easy access to Al Khail Road, Elvira is just minutes away from Downtown Dubai and other business, retail and tourism hubs. Close proximity to planned Etihad Rail and Dubai Metro lines will allow for fast and easy access to airports and other emirates in the near future.

#### Dubai Hills

Dubai Hills Mall is a destination of endless possibilities.
Ideally positioned on the crossroads of Umm Suqeim
Road and Al Khail Road, and only a short walk from
Address Villas, the mall grants you:

#### Dubai Hills

Tolf Mulo

Dubai Hills Golf Club encompasses 1.2 milion sqm of meticulously manicured fairways, set against the backdrop of Burj Khalifa and Downtown Dubai, with a glorious outward nine.