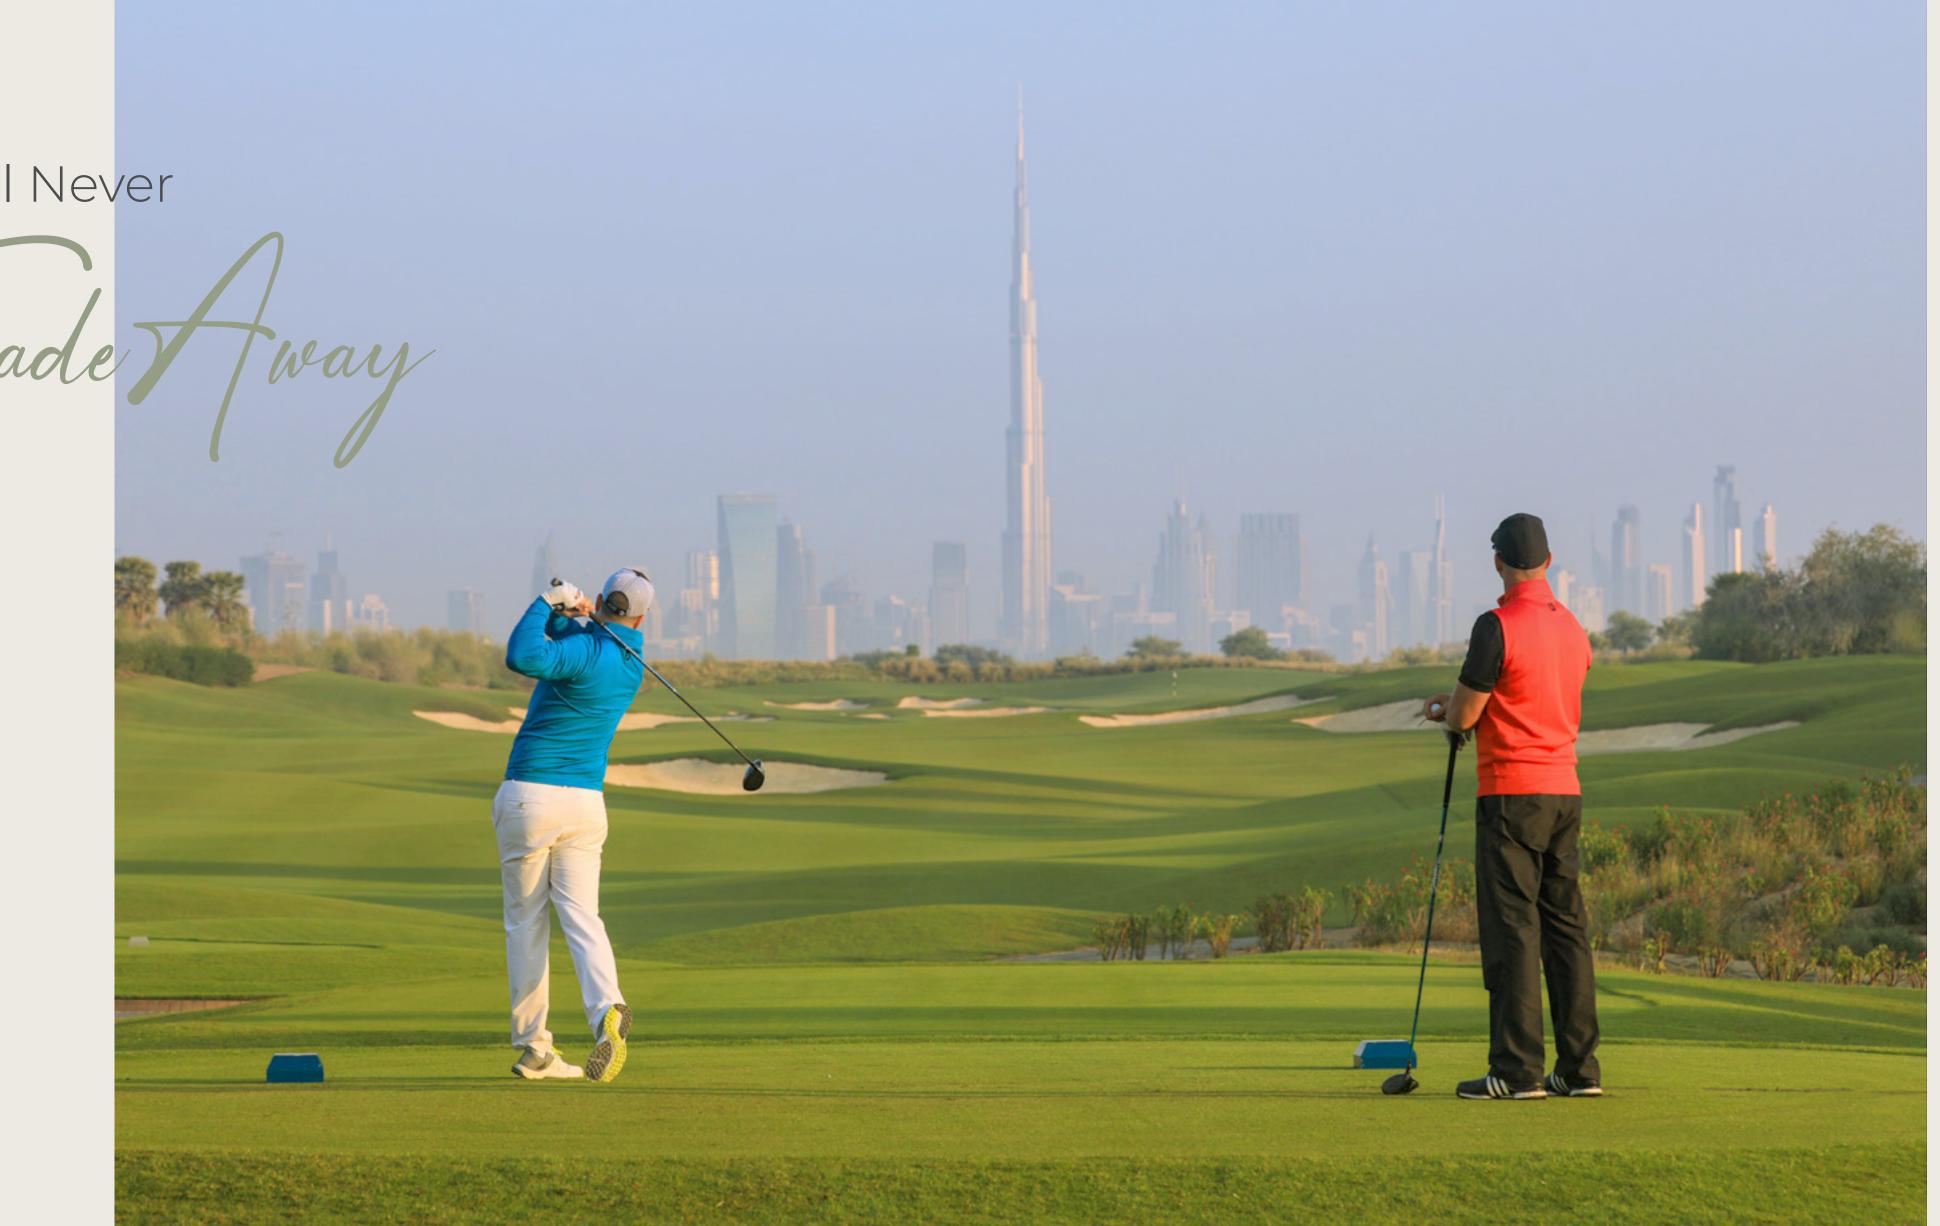

#### Dubai Hills

Tolf Mulo

Dubai Hills Golf Club encompasses 1.2 milion sqm of meticulously manicured fairways, set against the backdrop of Burj Khalifa and Downtown Dubai, with a glorious outward nine.

Driving Range

Putting Green

Spacious Floodlit Practice Facility

Golf Academy

Gym, Pool & Other Amenities

A Host Of Dining Options