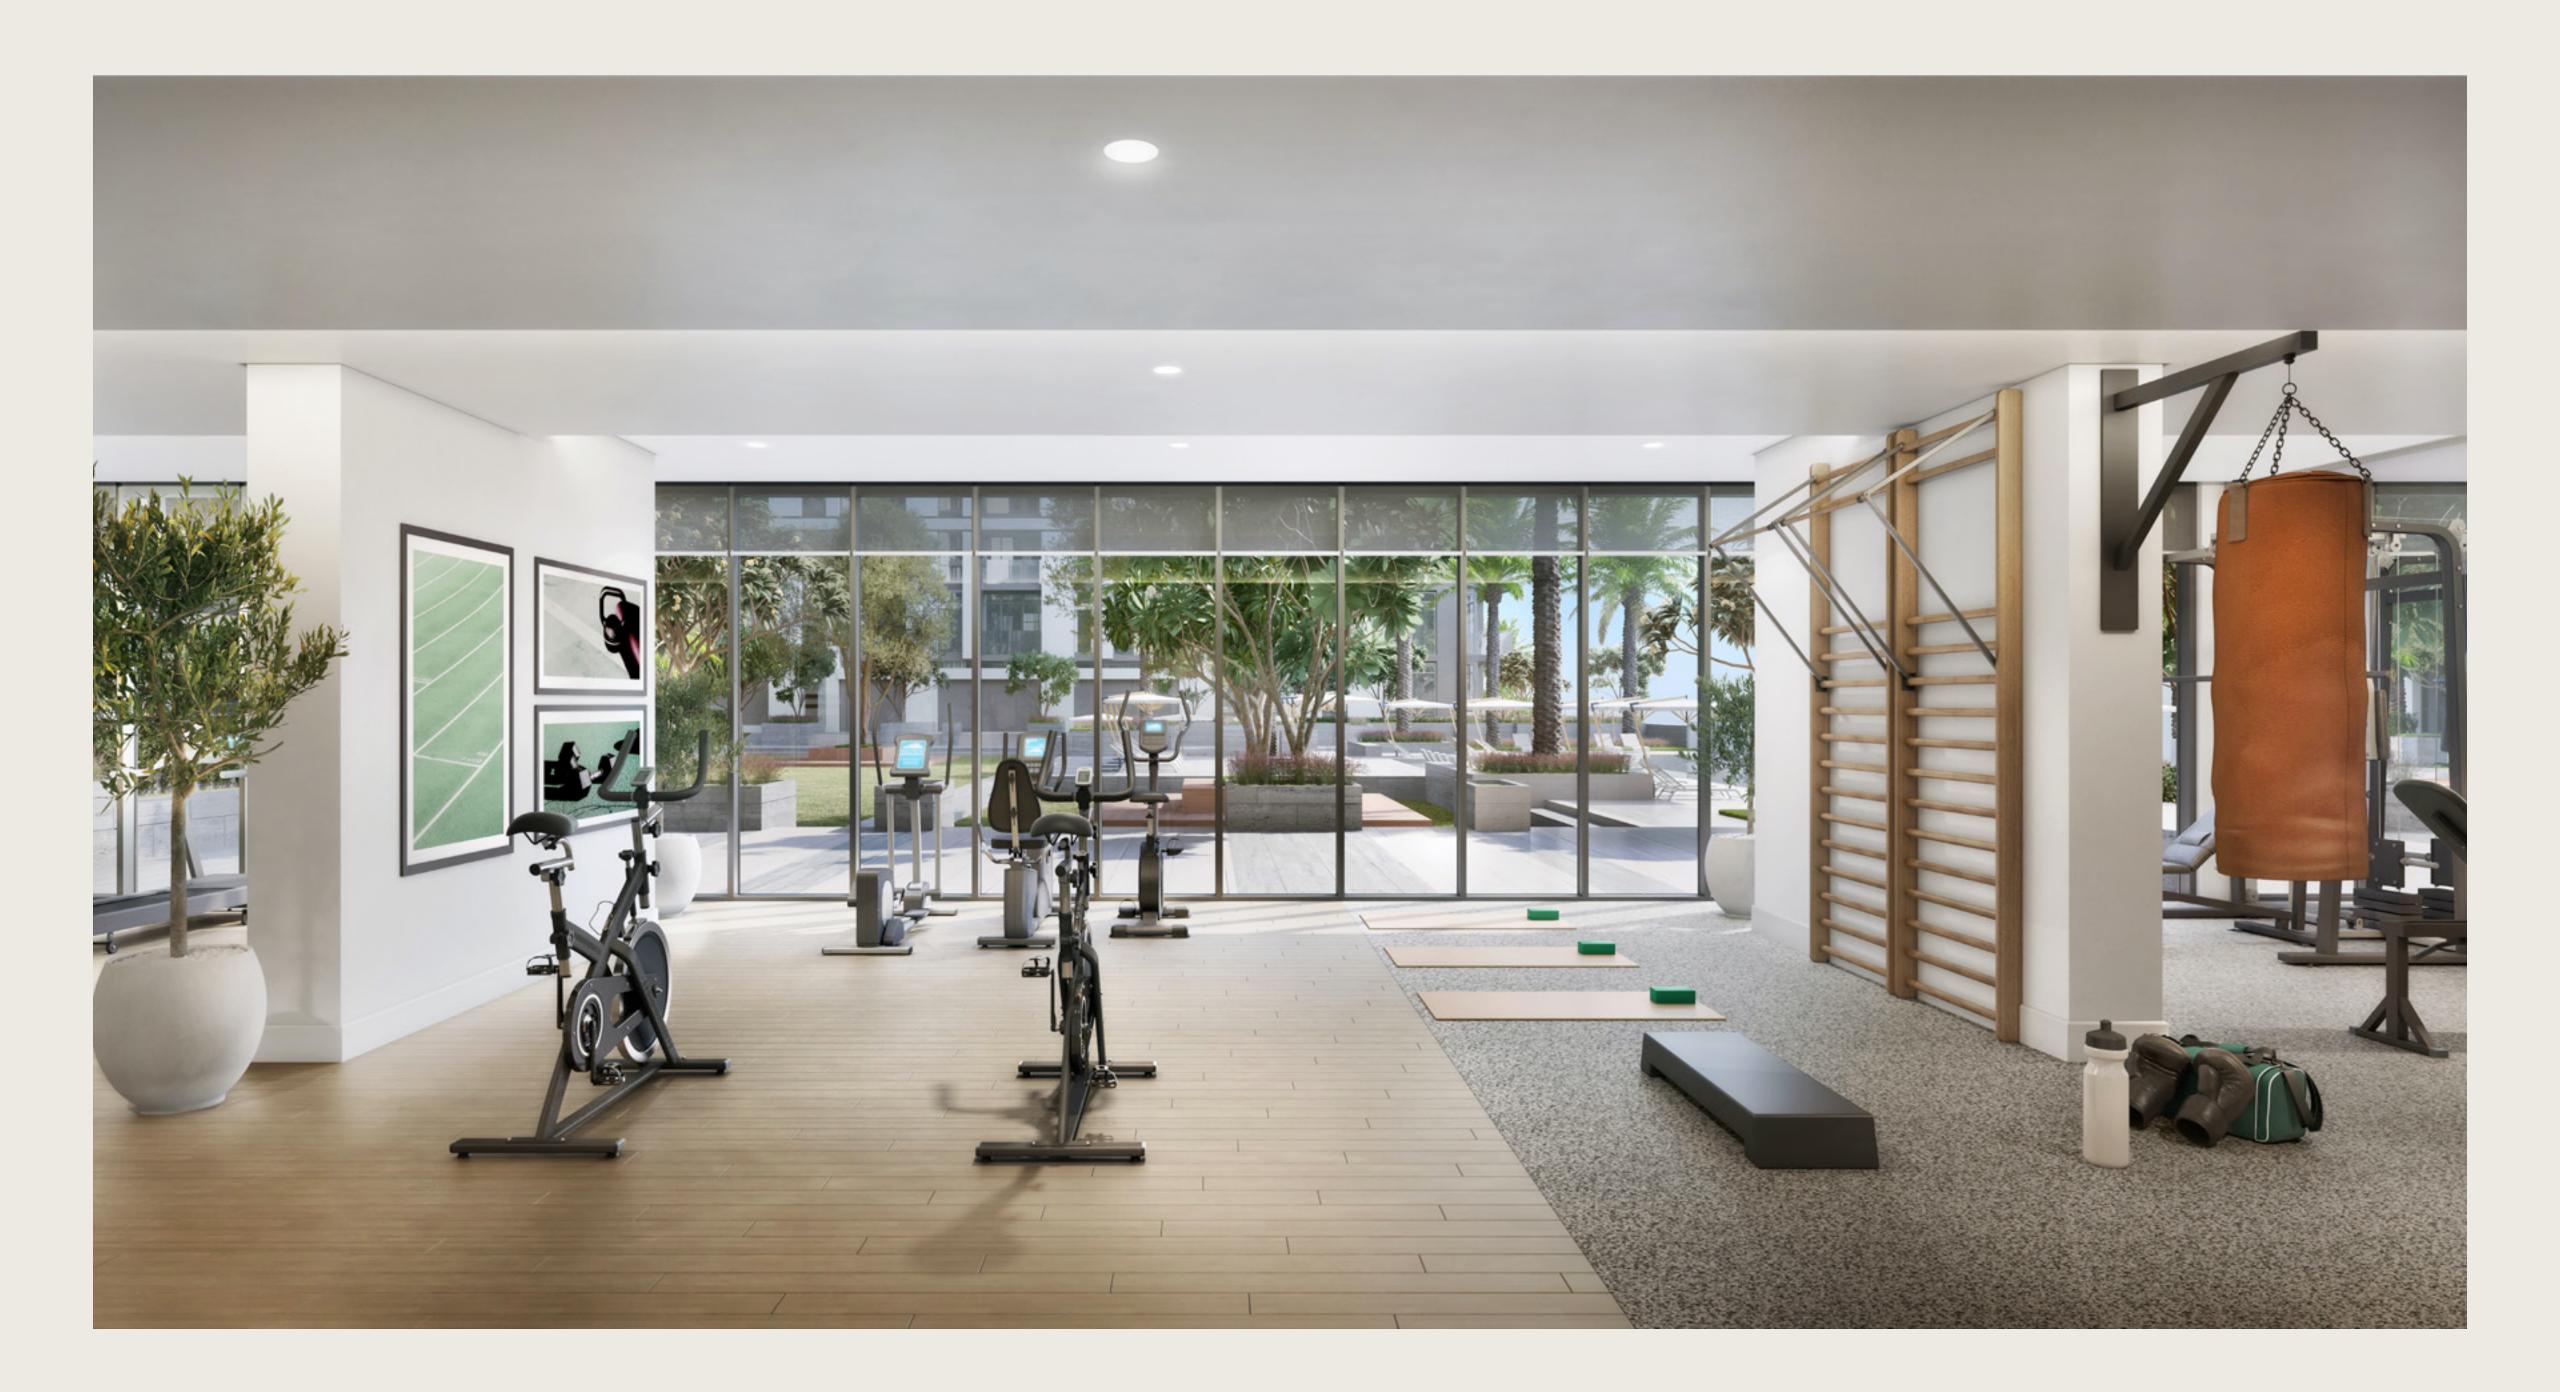

Fully equipped gym

Multi-function room

Generous landscaped podium area

BBQ area with access to Dubai Hills Park