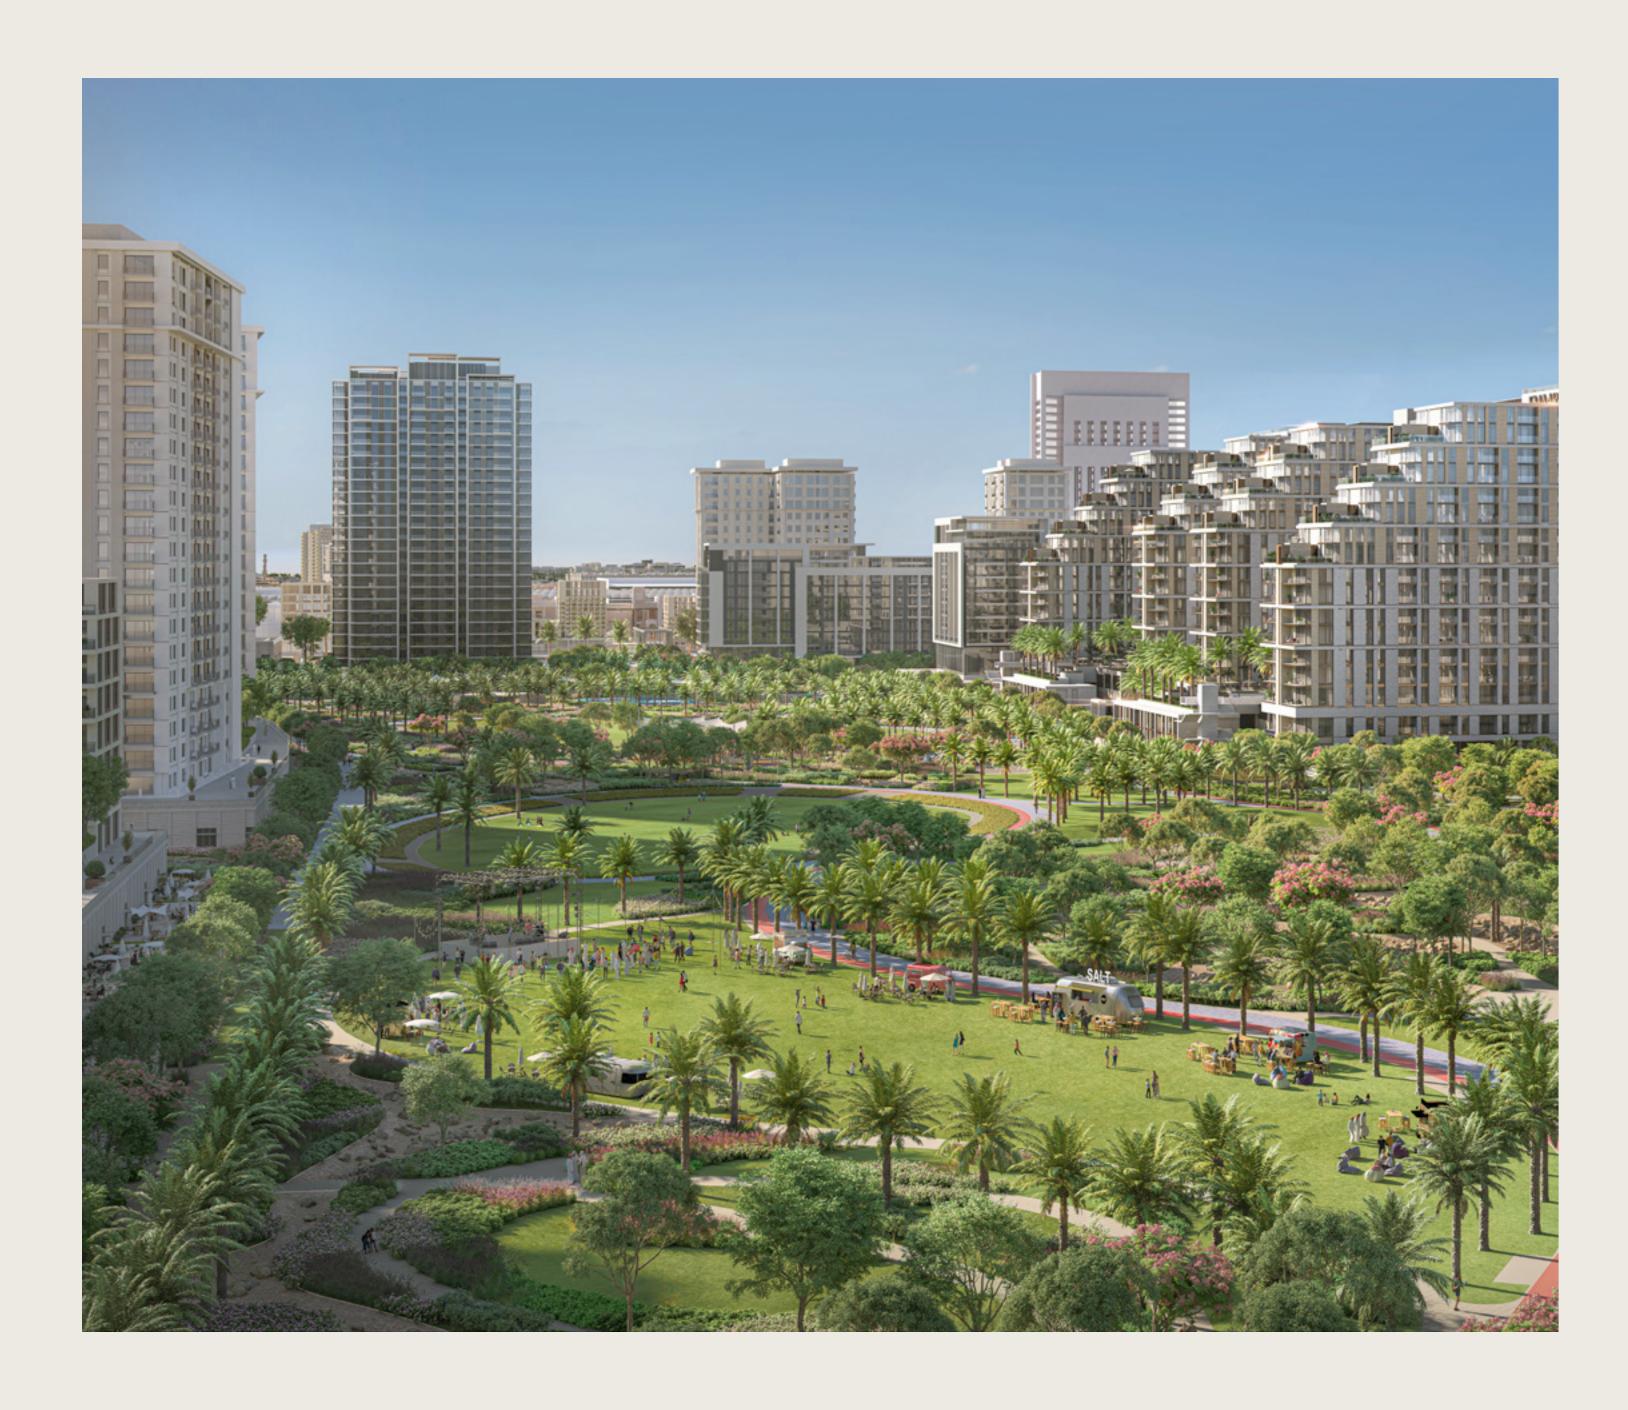

#### The Green Heart of

Dubai Hills Estate – the green heart of Dubai – is a first of its kind destination. This masterfully-planned, multi-purpose development forms an integral part of the Mohammed Bin Rashid City.

Strategically situated between Downtown Dubai and Dubai Marina, flanked by Al Khail Road, the community offers easy access to the city's most popular districts and attractions.

A Natural Charm that will Never

# Dubai Hills Mark

Dubai Hills Park is a lush green oasis in the heart of Dubai Hills Estate's southern district. The park encompasses wadi trails, children's play areas, a kids' splash park, sports facilities, an outdoor gym, and much more.

Longest Park of any Community

Jogging Track

Volleyball

Basketball Court

Skate Park

Dog Park