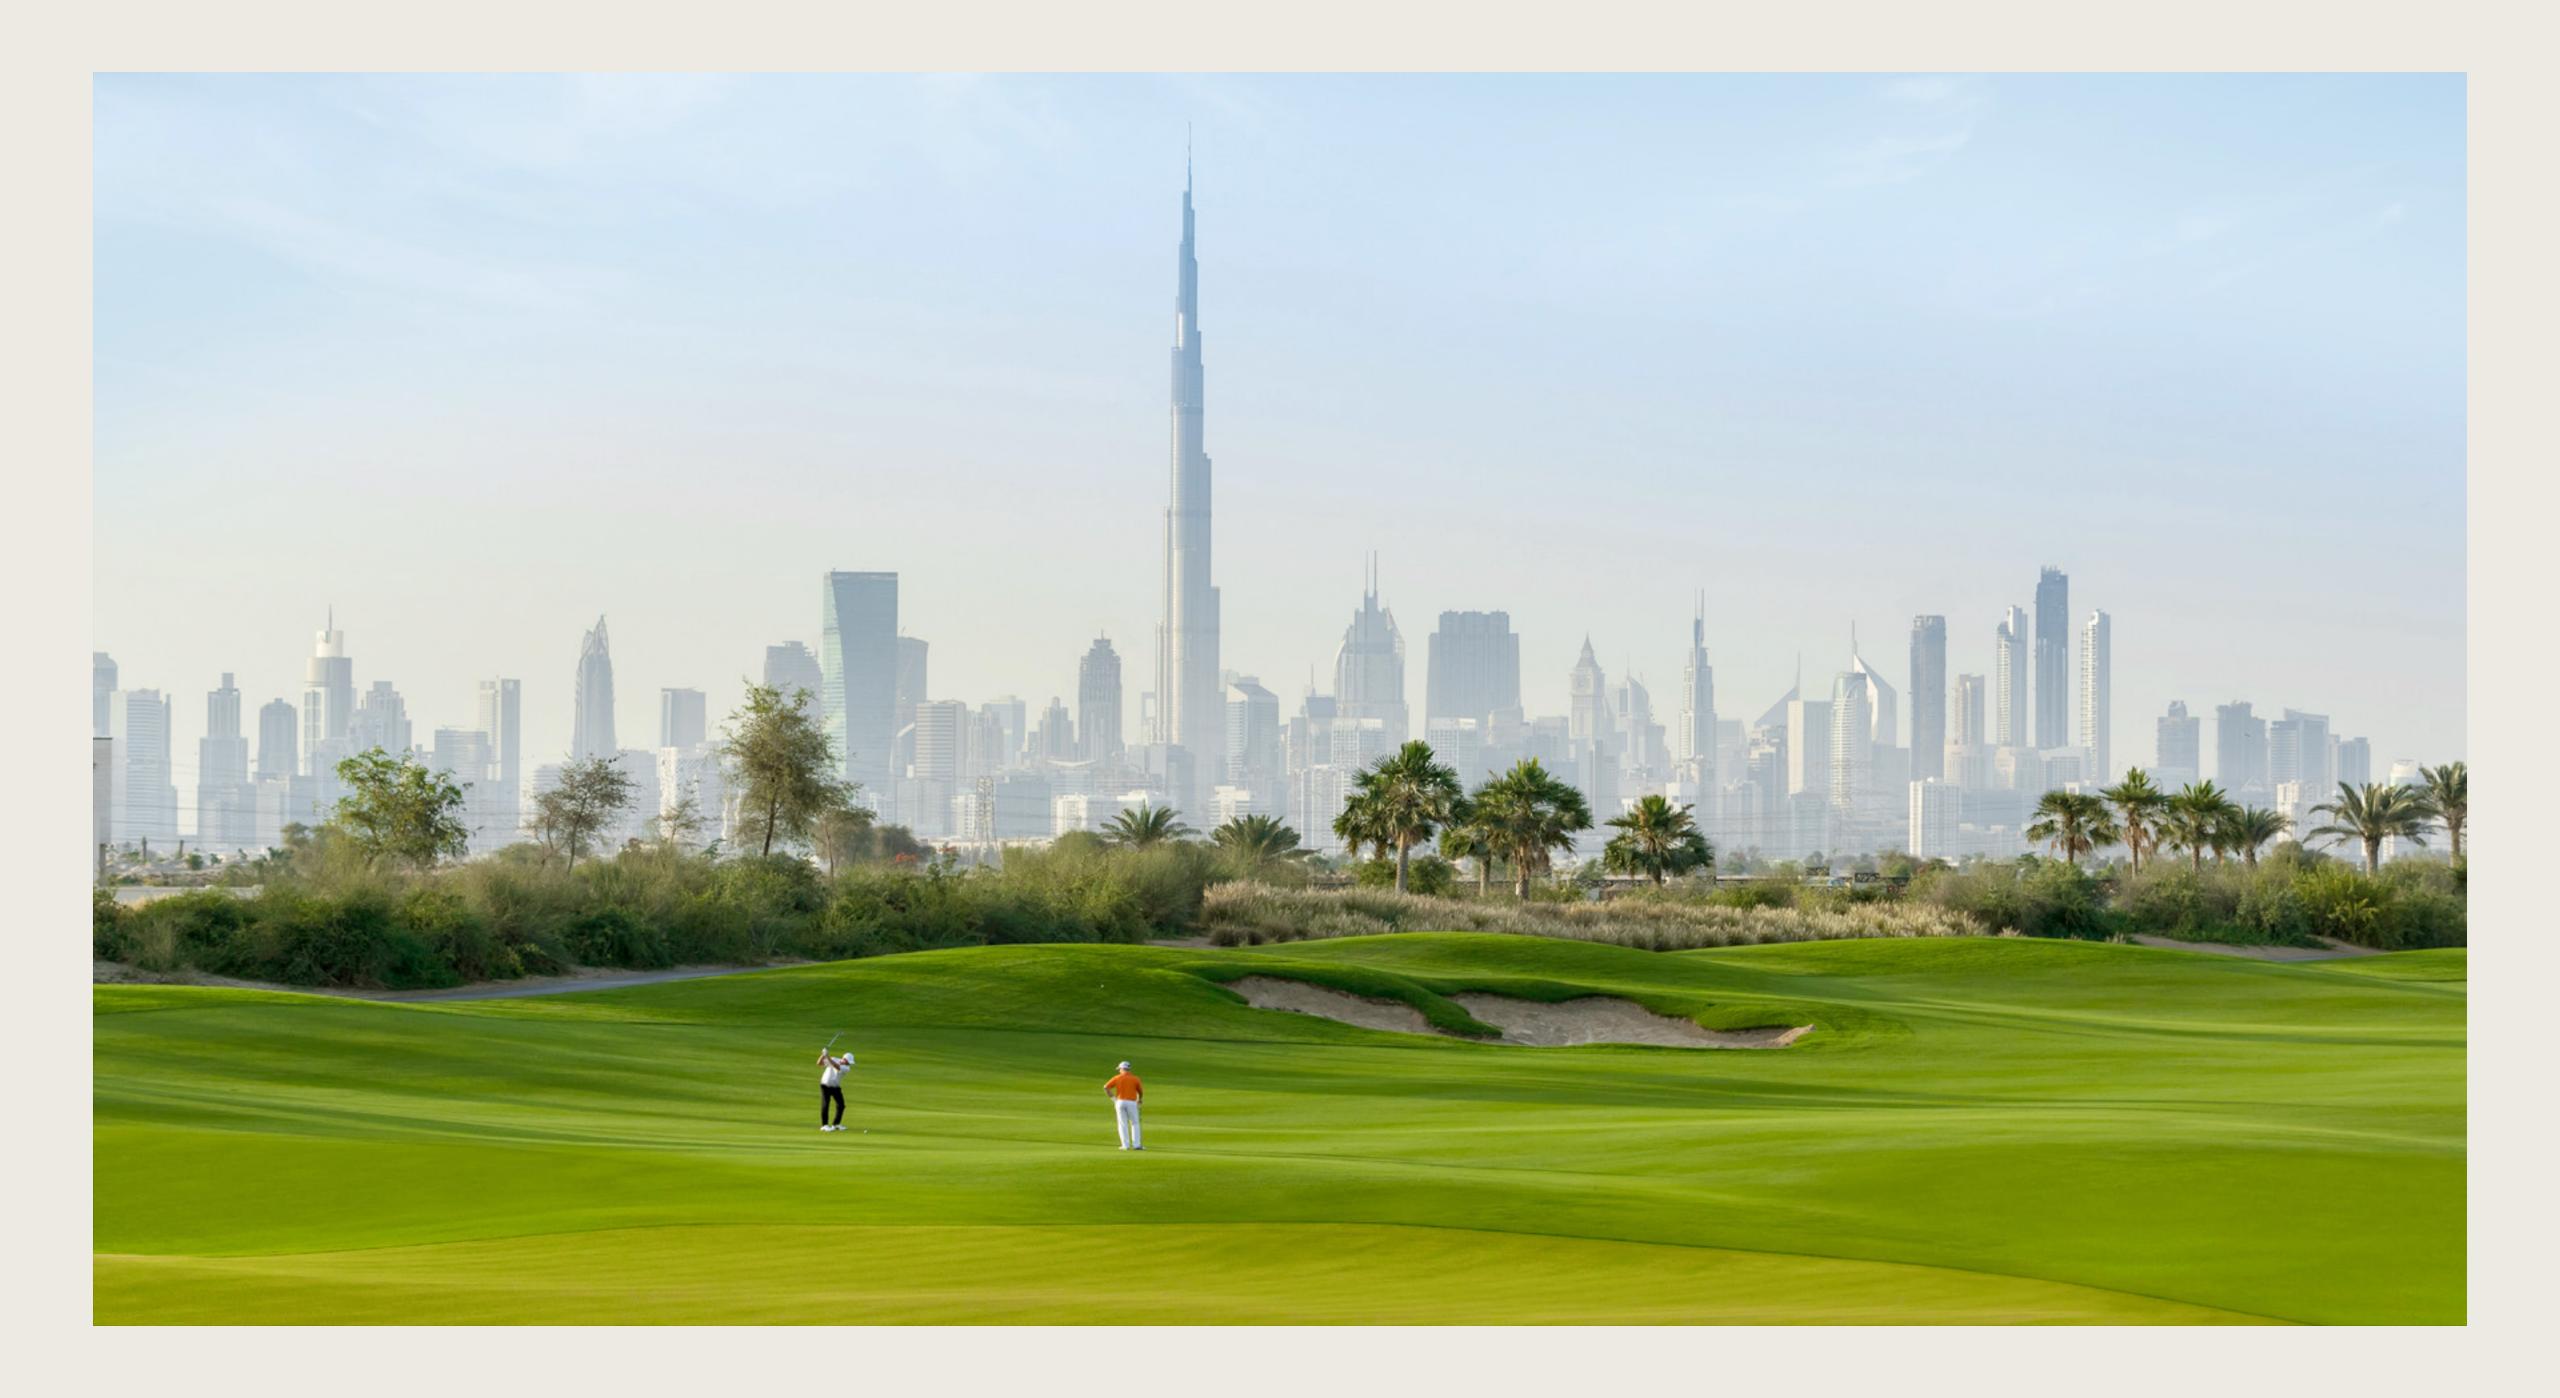

#### Dubai Hills

Tolf Mulo

Dubai Hills Golf Club encompasses 1.2 milion sqm of meticulously manicured fairways, set against the backdrop of Burj Khalifa and Downtown Dubai, with a glorious outward nine.

Driving Range

Putting Green

Spacious Floodlit Practice Facility

Golf Academy

Gym, Pool & Other Amenities

A Host Of Dining Options