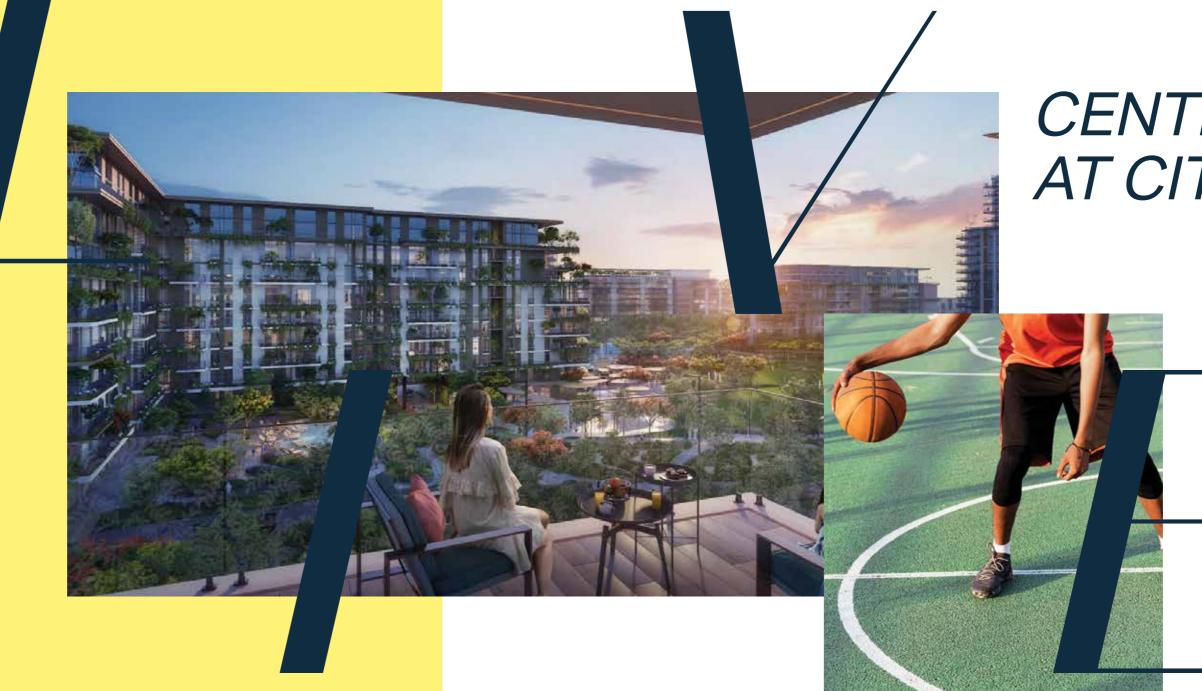

### AMENITIES

Central Park at City Walk features such a wide range of facilities and amenities that they cannot all be found in any community in the city. These include our list and many more:

Betterhomes.

Pools and water play areas | Kids play area | Running track | Dog park | Multi-use games and sports lawns | Tennis and squash courts | Half-court basketball | Skate-able landscape | Games tables | Outdoor gym and fitness station | Spa and sauna Yoga and meditation areas | Dining outlets and retail stores | Function rooms | Nursery | Events area Picnic pavilions | Outdoor barbeque areas

## CELADON AND VIRIDIAN

The latest additions to Central Park at City Walk are Celadon and Viridian, a set of mid-rise buildings offering spacious 1, 2, and 3-bedroom apartments, with the finest of finishes. The terraced residences feature light colours and meticulously selected materials that emphasise a connection with the natural environment. Draping plants from the balcony edges give the final touch to create a place that is truly unique in Dubai.