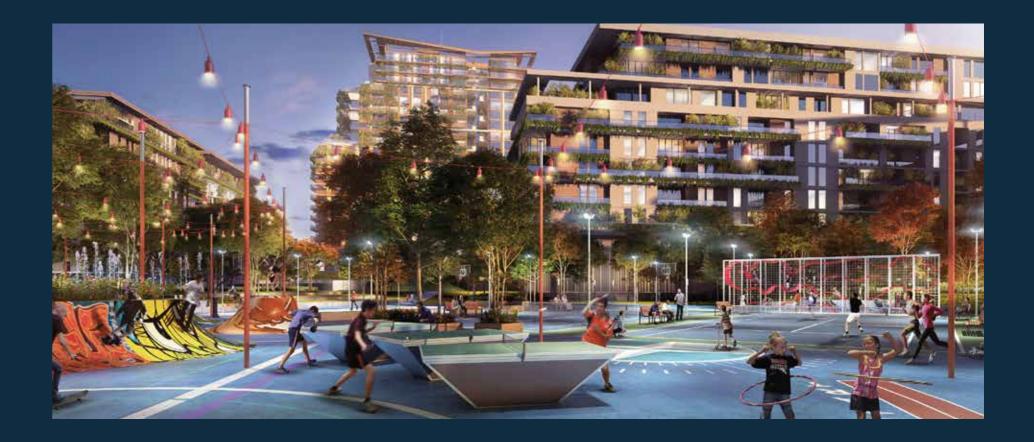

### AMENITIES

Central Park at City Walk features such a wide range of facilities and amenities that they cannot all be found in any community in the city. These include our list and many more:

Betterhomes.

Pools and water play areas | Kids play area | Running track | Dog park | Multi-use games and sports lawns | Tennis and squash courts | Half-court basketball | Skate-able landscape | Games tables | Outdoor gym and fitness station | Spa and sauna Yoga and meditation areas | Dining outlets and retail stores | Function rooms | Nursery | Events area Picnic pavilions | Outdoor barbeque areas