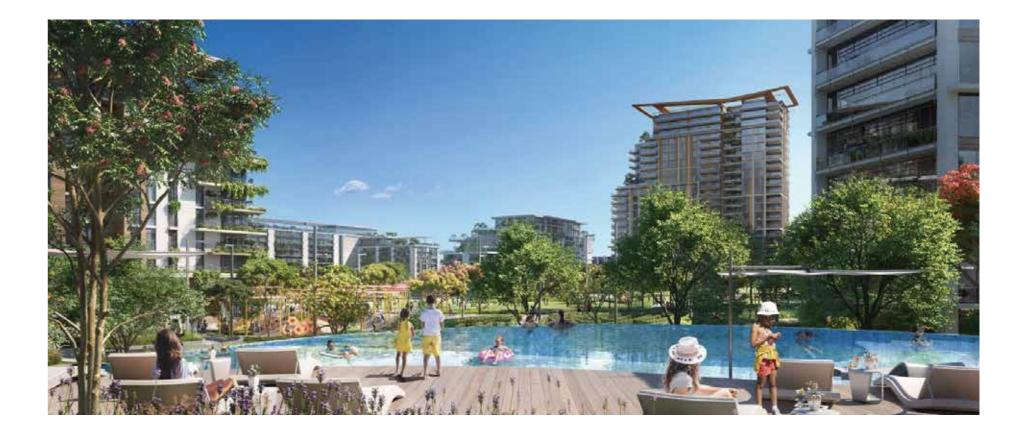

REIMAGINE THE URBAN JUNGLE

Big city living is by definition a fast-paced lifestyle set amongst high rises and bright lights. It is almost a blessing when you get to take refuge in a green space, most of the time away from the concrete surroundings. But what if we could blur the lines between urban and nature? Central Park at City Walk brings both of these worlds together. Premium homes and lush green landscapes set in the heart of Dubai create a true park lifestyle community that will make you reimagine what the urban jungle is.

### CENTRAL PARK AT CITY WALK

### AMENITIES

Central Park at City Walk features such a wide range of facilities and amenities that they cannot all be found in any community in the city. These include our list and many more:

Betterhomes.

Pools and water play areas | Kids play area | Running track | Dog park | Multi-use games and sports lawns | Tennis and squash courts | Half-court basketball | Skate-able landscape | Games tables | Outdoor gym and fitness station | Spa and sauna Yoga and meditation areas | Dining outlets and retail stores | Function rooms | Nursery | Events area Picnic pavilions | Outdoor barbeque areas