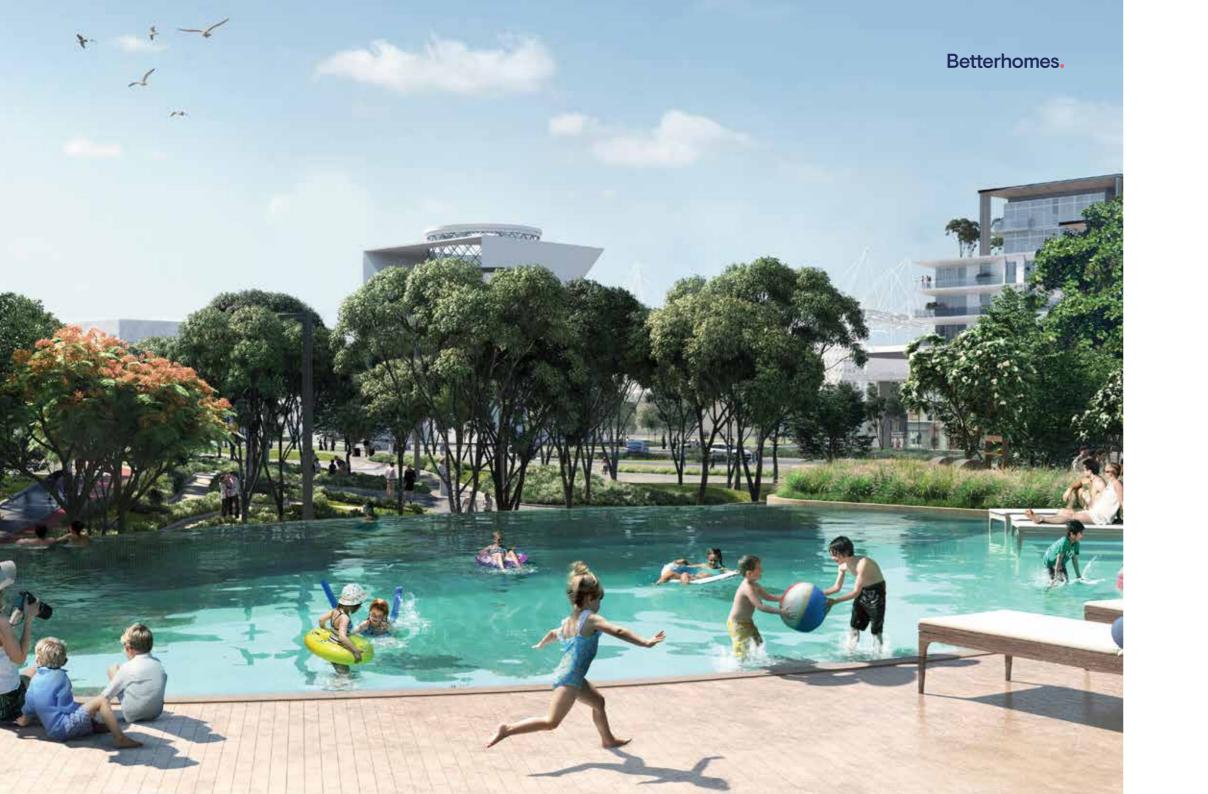

### AMENITIES

Central Park at City Walk features such a wide range of facilities and amenities that they cannot all be found in any community in the city. These include our list and many more:

Betterhomes.

Pools and water play areas | Kids play area | Running track | Dog park | Multi-use games and sports lawns | Tennis and squash courts | Half-court basketball | Skate-able landscape | Games tables | Outdoor gym and fitness station | Spa and sauna Yoga and meditation areas | Dining outlets and retail stores | Function rooms | Nursery | Events area Picnic pavilions | Outdoor barbeque areas