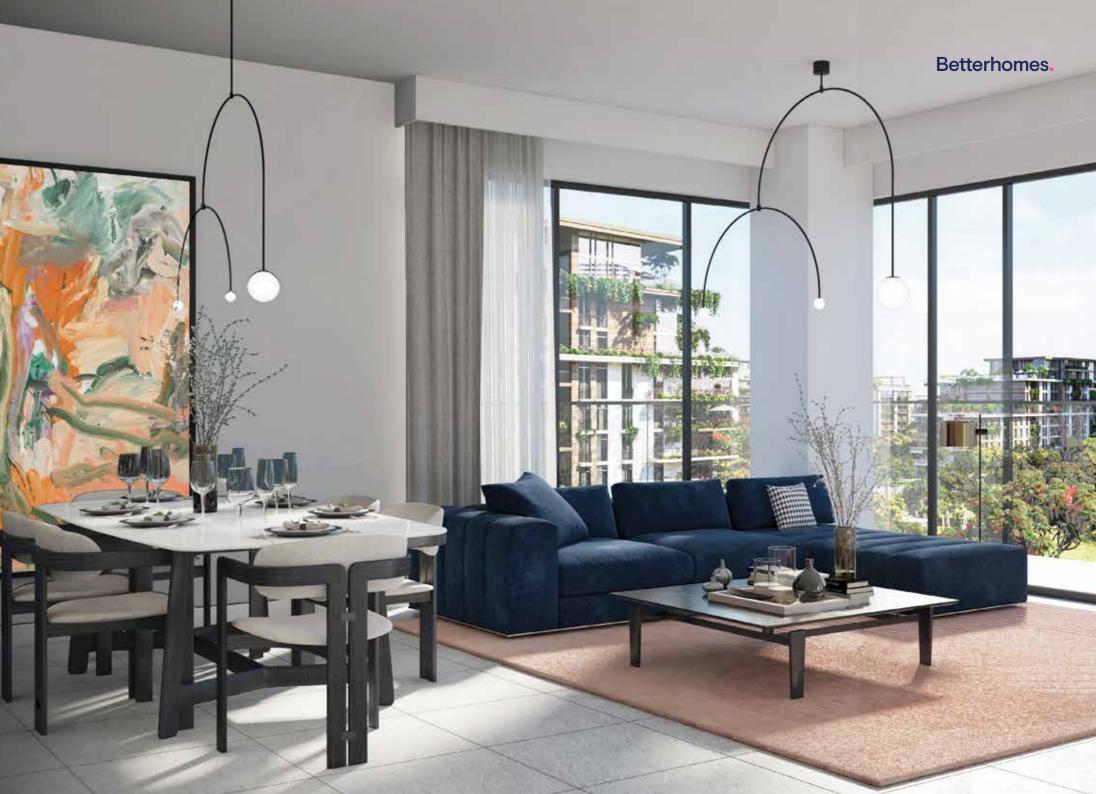

## CELADON AND VIRIDIAN

The latest additions to Central Park at City Walk are Celadon and Viridian, a set of mid-rise buildings offering spacious 1, 2, and 3-bedroom apartments, with the finest of finishes. The terraced residences feature light colours and meticulously selected materials that emphasise a connection with the natural environment. Draping plants from the balcony edges give the final touch to create a place that is truly unique in Dubai.