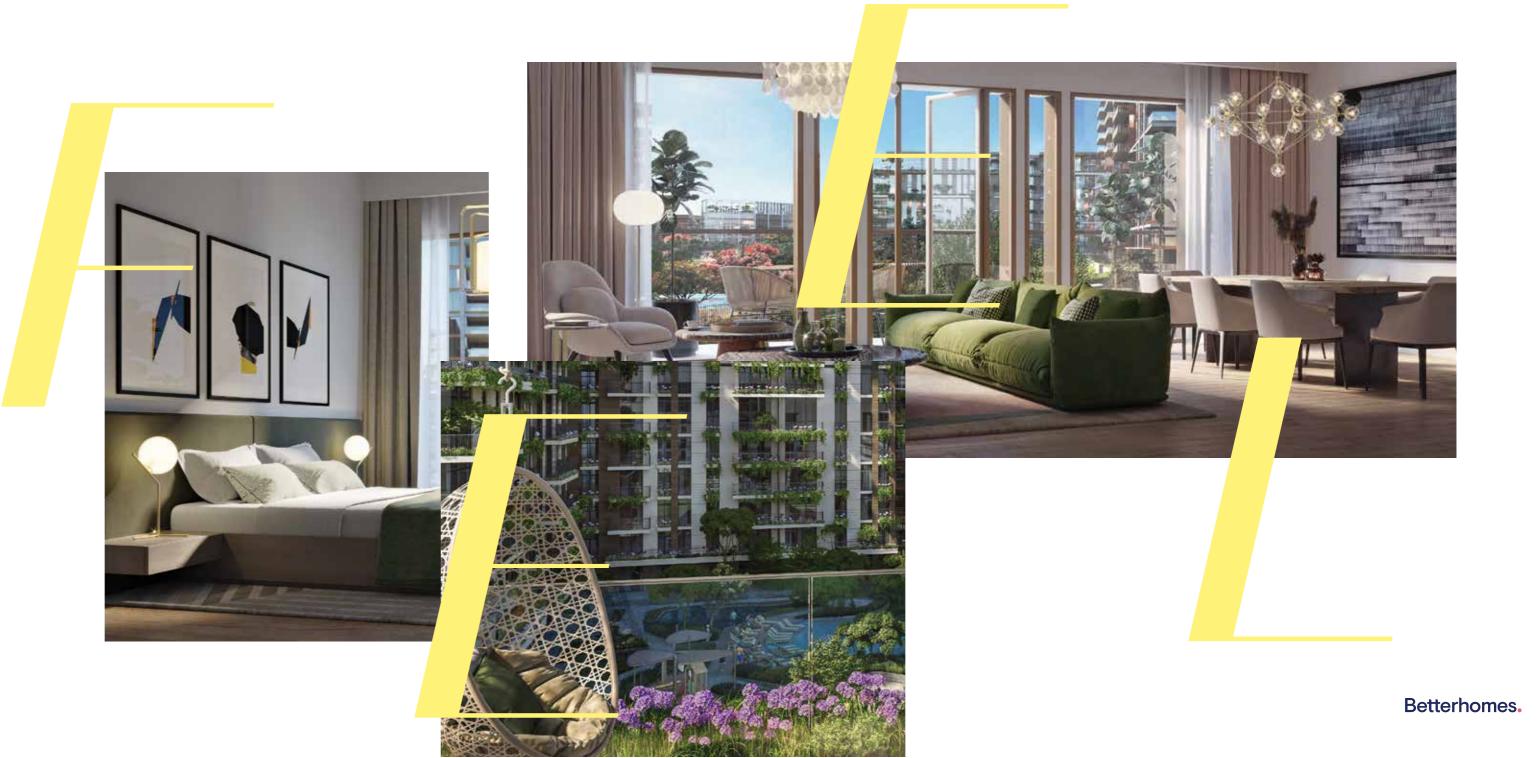

## CELADON AND VIRIDIAN

The latest additions to Central Park at City Walk are Celadon and Viridian, a set of mid-rise buildings offering spacious 1, 2, and 3-bedroom apartments, with the finest of finishes. The terraced residences feature light colours and meticulously selected materials that emphasise a connection with the natural environment. Draping plants from the balcony edges give the final touch to create a place that is truly unique in Dubai.