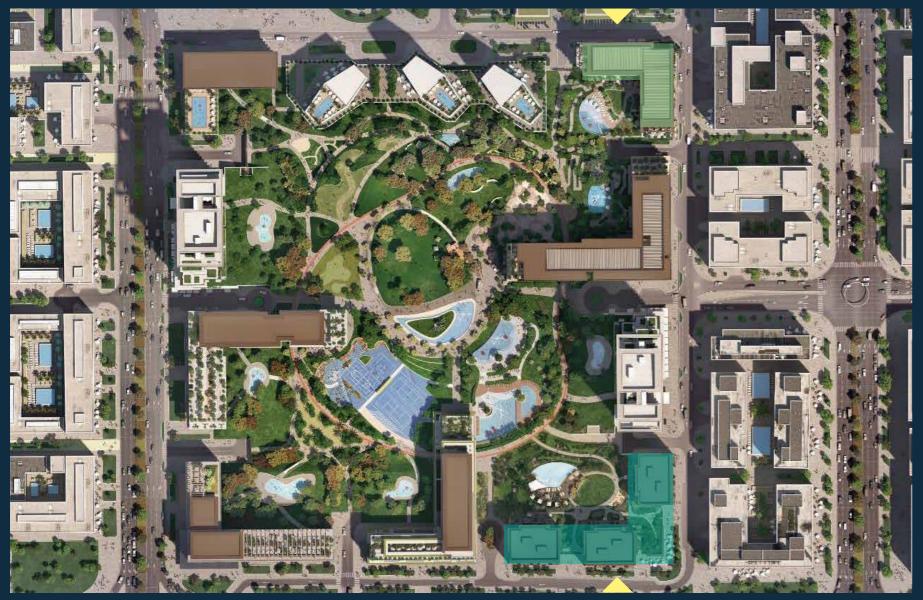

### AMENITIES

Central Park at City Walk features such a wide range of facilities and amenities that they cannot all be found in any community in the city. These include our list and many more:

Betterhomes.

Pools and water play areas | Kids play area | Running track | Dog park | Multi-use games and sports lawns | Tennis and squash courts | Half-court basketball | Skate-able landscape | Games tables | Outdoor gym and fitness station | Spa and sauna Yoga and meditation areas | Dining outlets and retail stores | Function rooms | Nursery | Events area Picnic pavilions | Outdoor barbeque areas