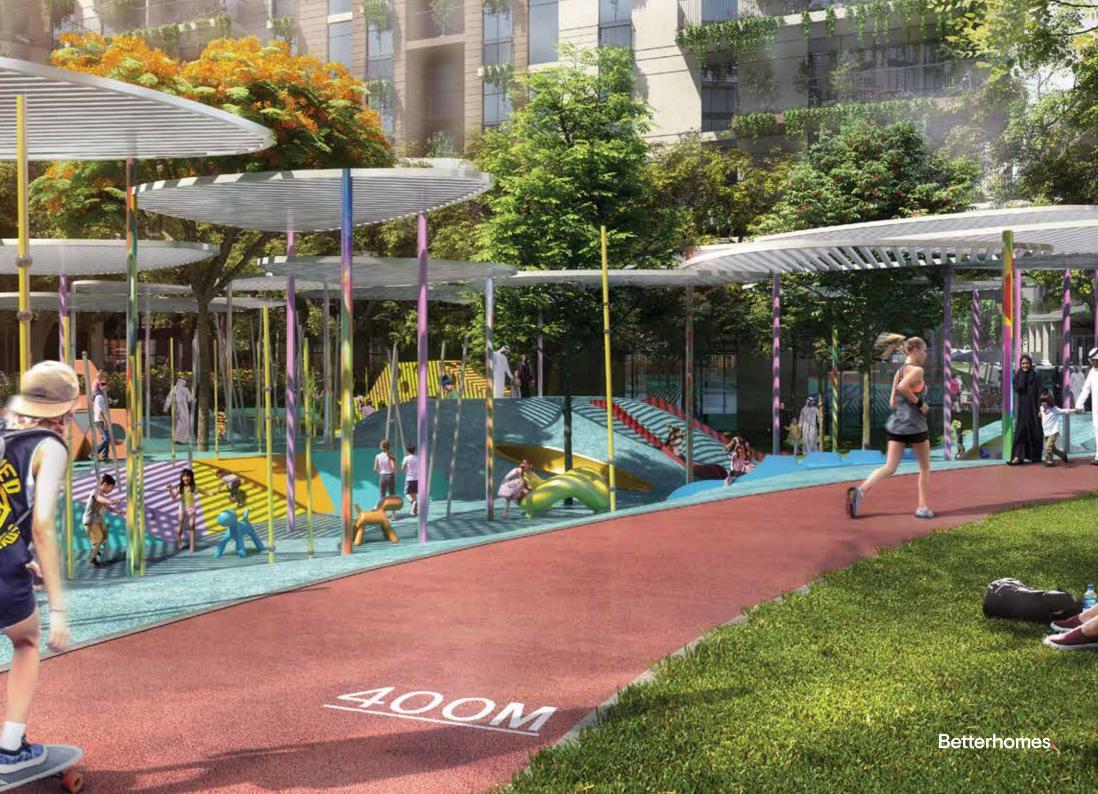

### AMENITIES

Central Park at City Walk features such a wide range of facilities and amenities that they cannot all be found in any community in the city. These include our list and many more:

Betterhomes.

Pools and water play areas | Kids play area | Running track | Dog park | Multi-use games and sports lawns | Tennis and squash courts | Half-court basketball | Skate-able landscape | Games tables | Outdoor gym and fitness station | Spa and sauna Yoga and meditation areas | Dining outlets and retail stores | Function rooms | Nursery | Events area Picnic pavilions | Outdoor barbeque areas