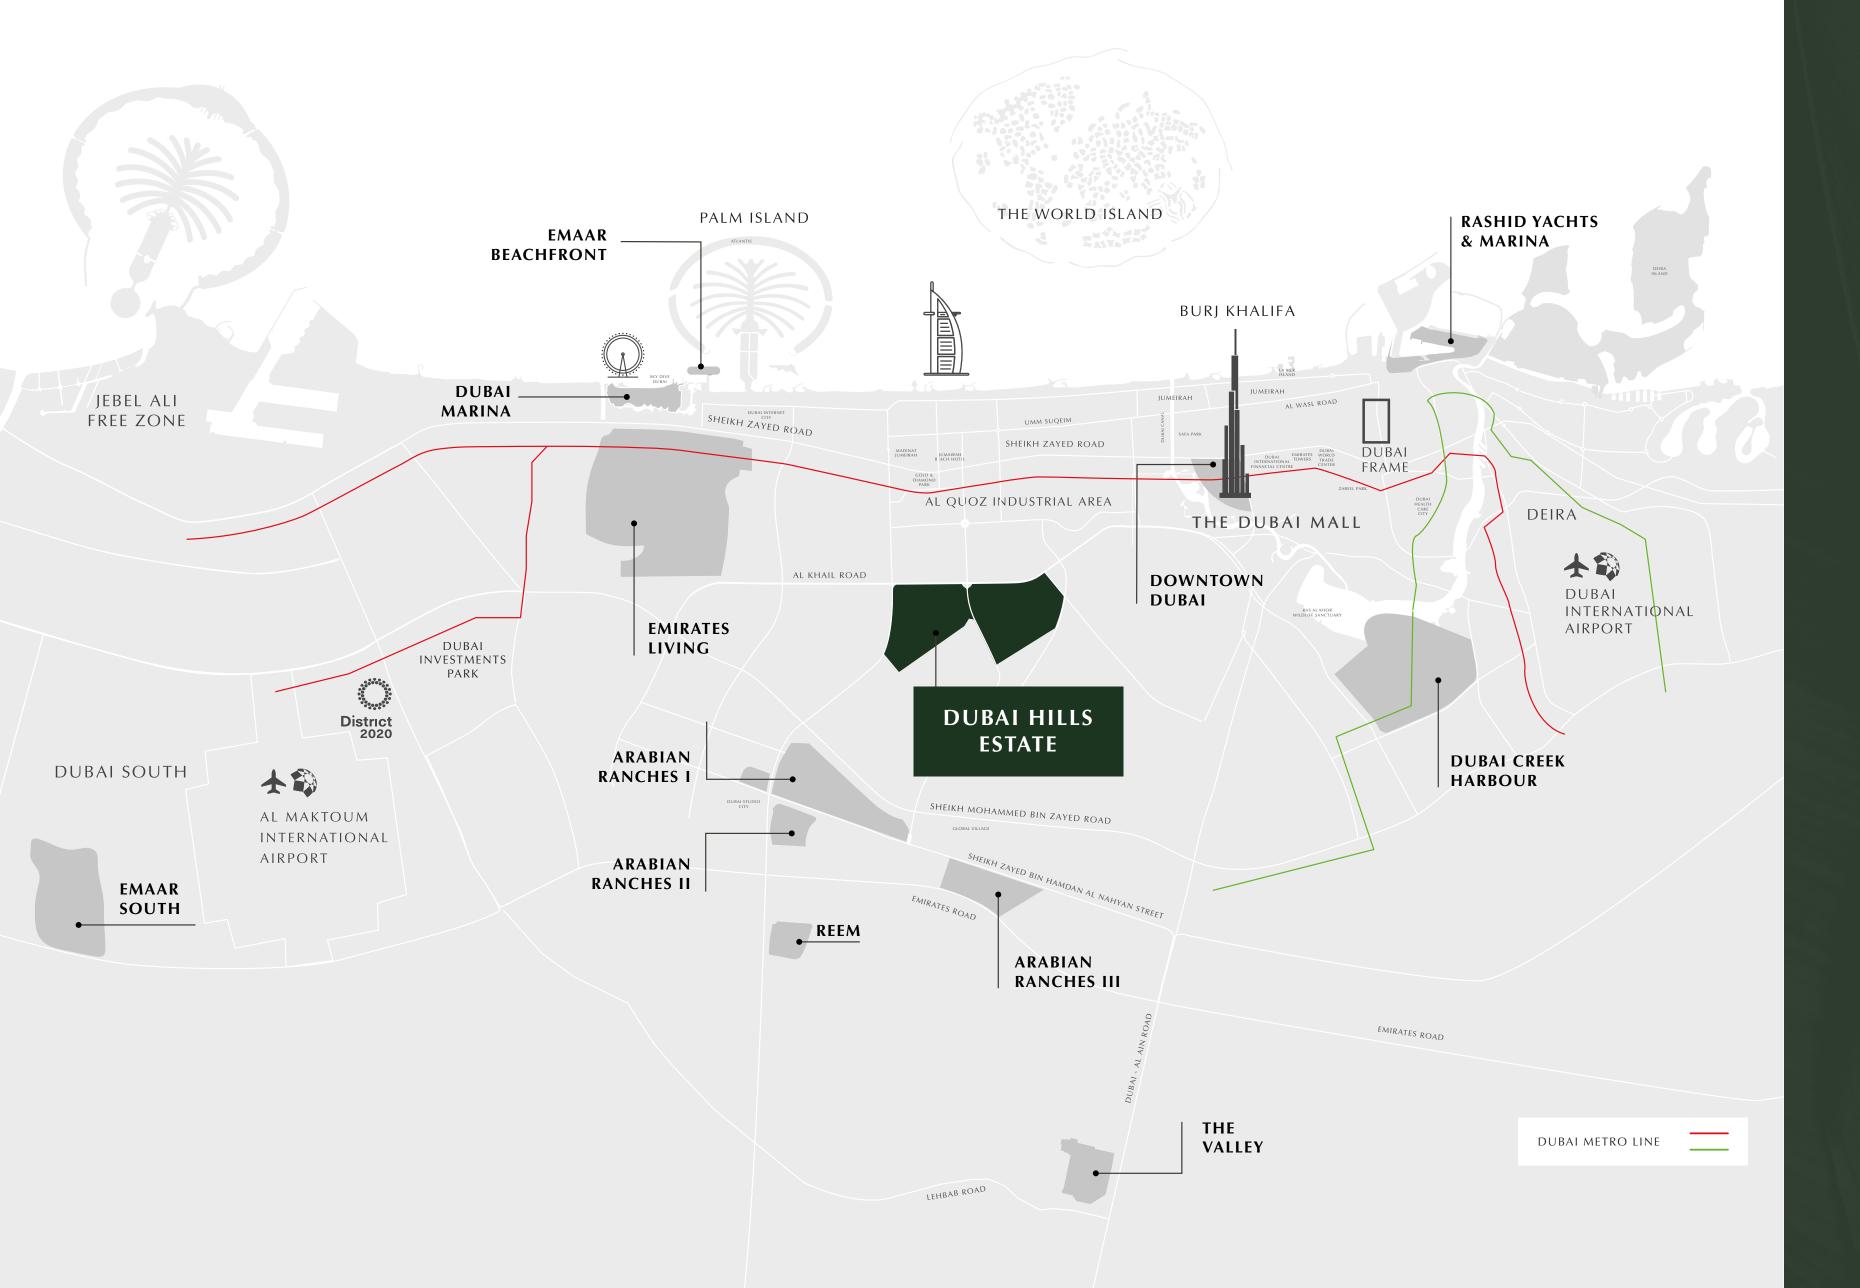

#### Perfectly Positioned

With easy access to Al Khail Road, Dubai Hills Estate is just minutes away from Downtown Dubai and other business, retail and tourism hubs. Close proximity to planned Etihad Rail and Dubai Metro lines will allow for fast and easy access to airports and other emirates in the near future.

> 15 mins from Downtown Dubai

15 mins from Dubai Marina

20 mins from Dubai & Al Maktoum Intl' Airports

25 mins from District 2020