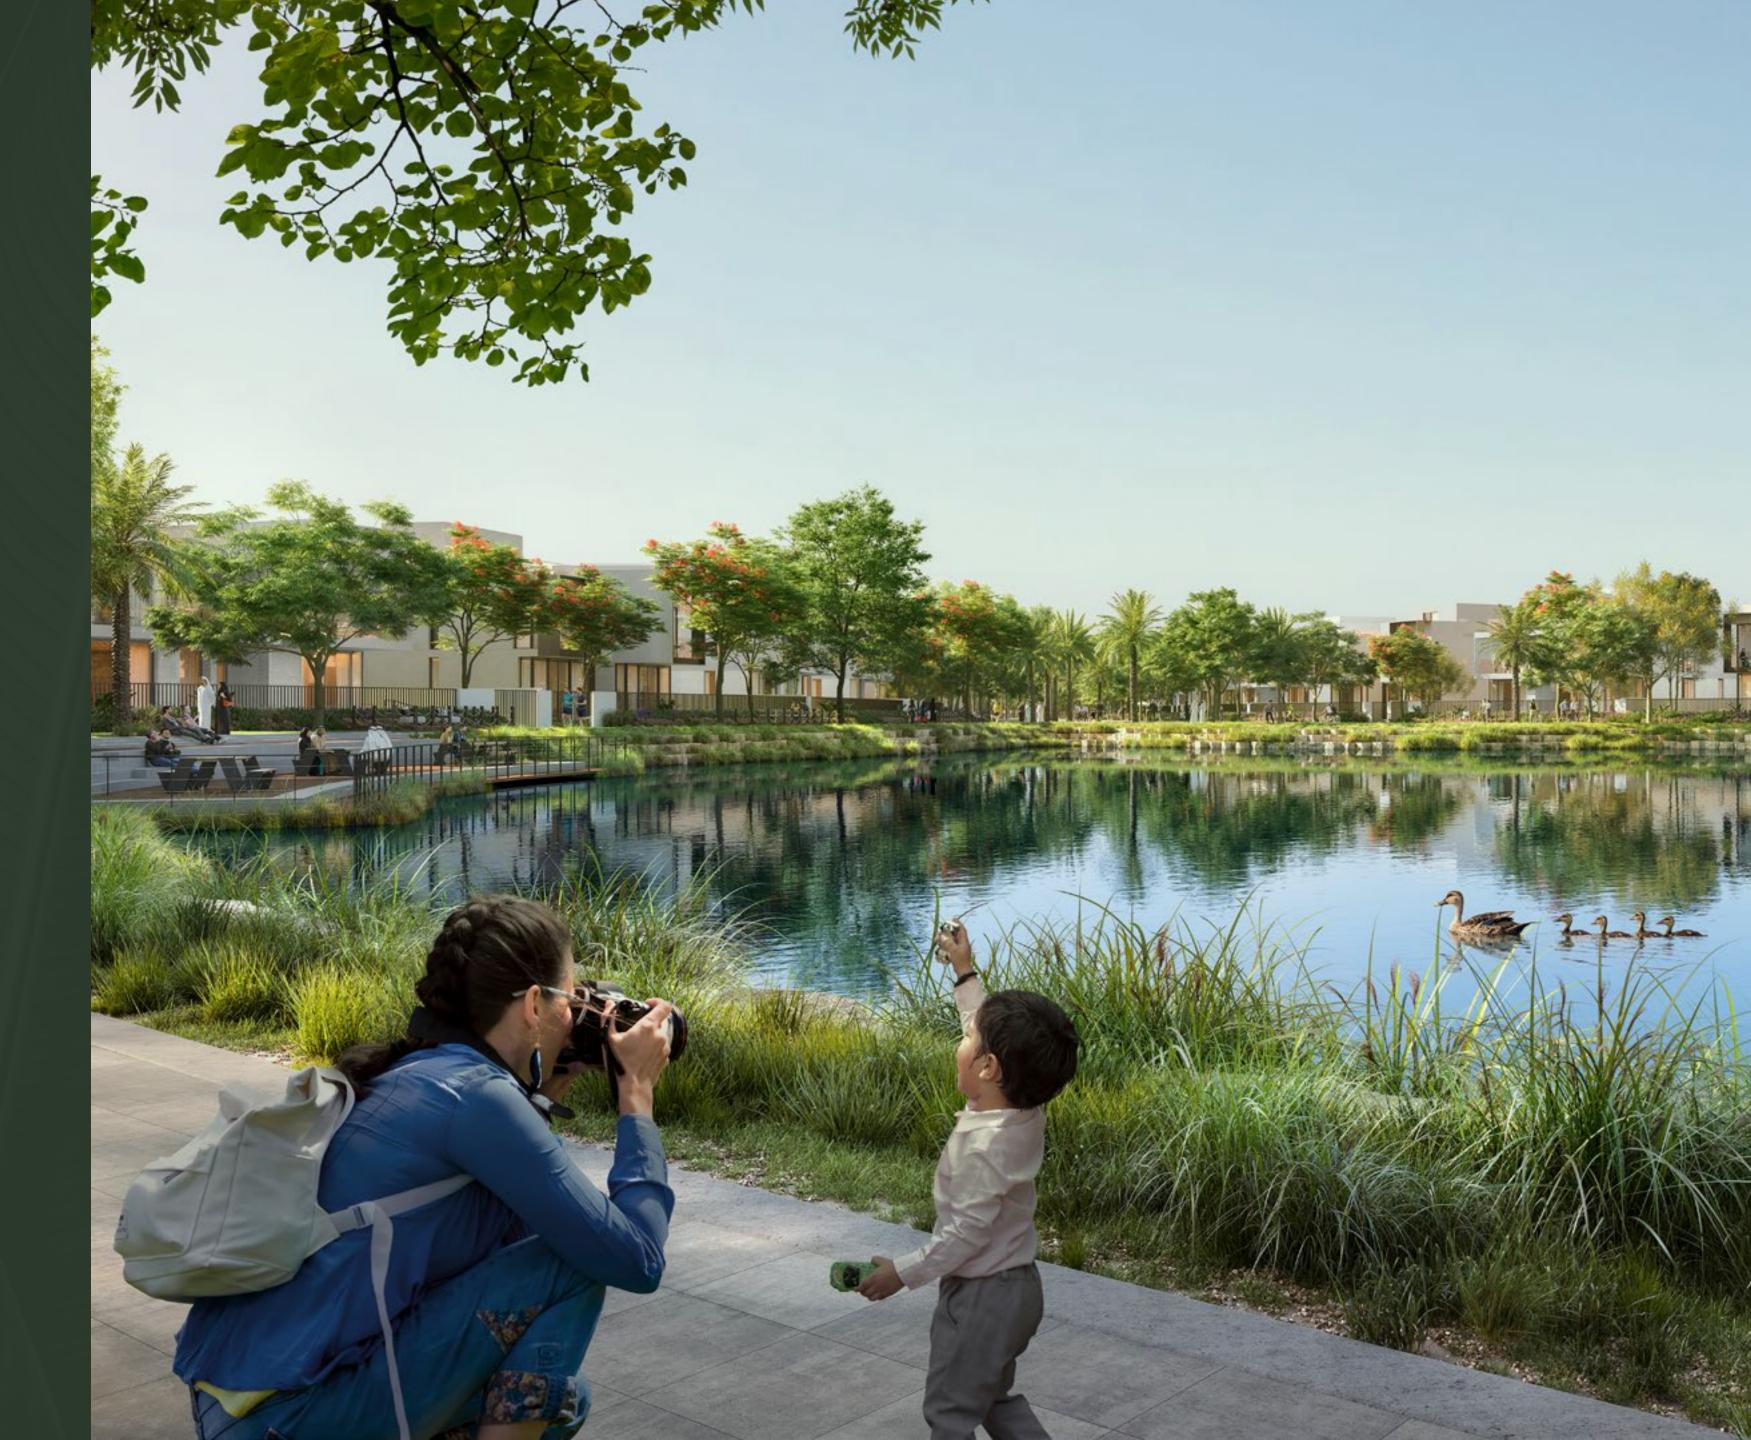

### Dubai Hills Park

Dubai Hills Park is a lush green oasis in the heart of Dubai Hills Estate's southern district. The park encompasses wadi trails, children's play areas, a kids' splash park, sports facilities, an outdoor gym, and much more.

Volleyball Court

Basketball Court

Longest Park of

any Community

Jogging Track

Skate

Park

Dog