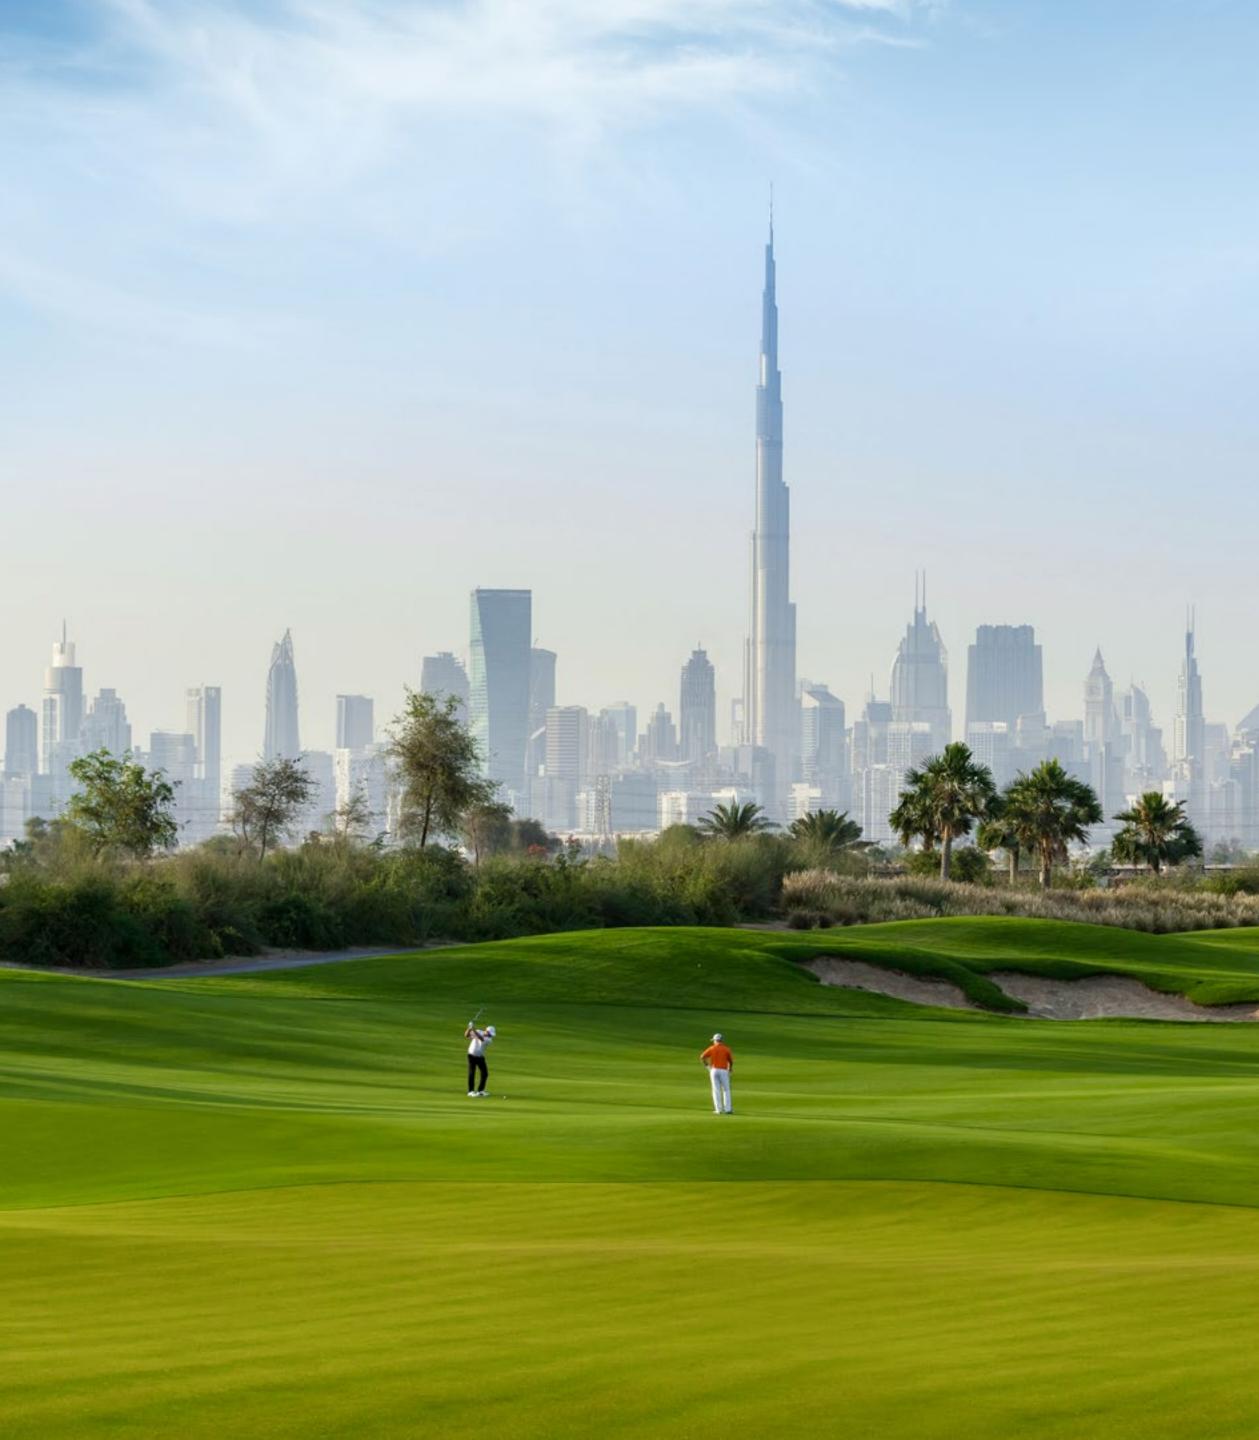

#### Dubai Hills Golf Club

Dubai Hills Golf Club encompasses 1.2 milion sqm of meticulously manicured fairways, set against the backdrop of Burj Khalifa and Downtown Dubai, with a glorious outward nine.

Driving Range

qP D

Golf

Academy

Putting Green

Gym, Pool & Other Amenities

¢ %

Spacious Floodlit Practice Facility