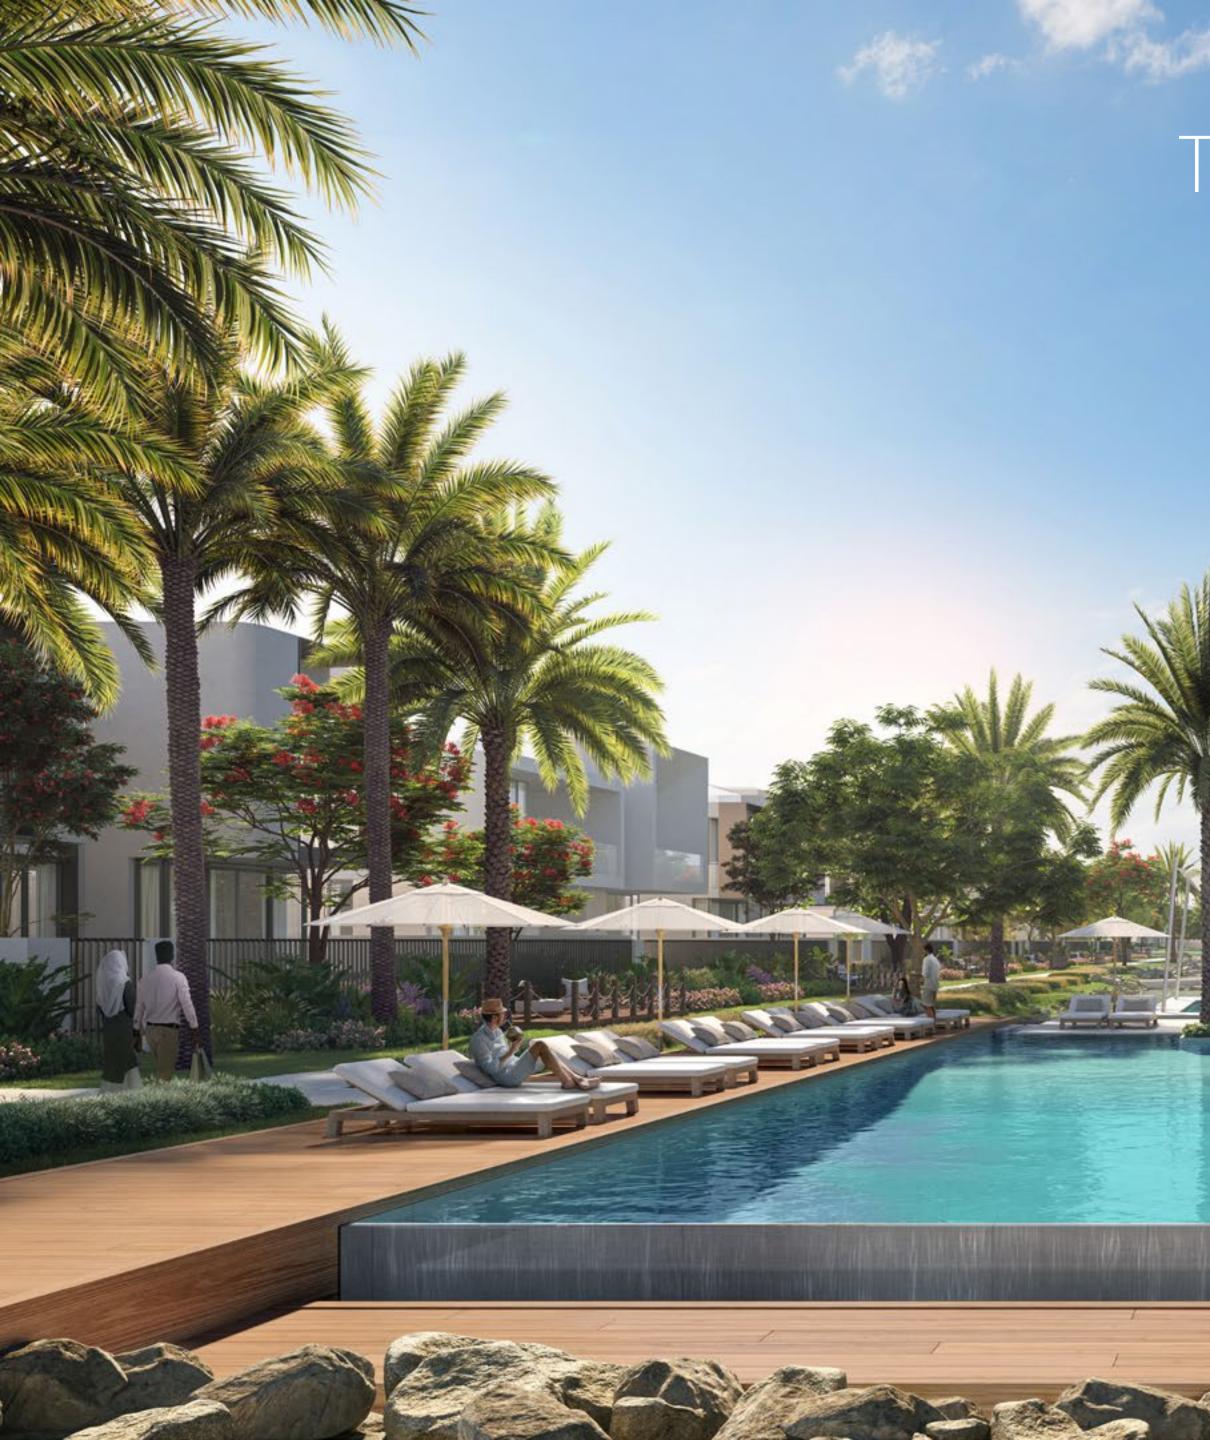

Dubai Hills Park

| _ | $\square$ |  |
|---|-----------|--|
| - | -         |  |
| - | -         |  |
| - | -         |  |
| - | -         |  |
|   |           |  |

Dubai Hills Mall

World-Class Amenities

Dubai Hills Golf Club

### Dubai Hills Park

Dubai Hills Park is a lush green oasis in the heart of Dubai Hills Estate's southern district. The park encompasses wadi trails, children's play areas, a kids' splash park, sports facilities, an outdoor gym, and much more.

Volleyball Court

Basketball Court

Longest Park of

any Community

Jogging Track

Skate

Park

Dog

Park