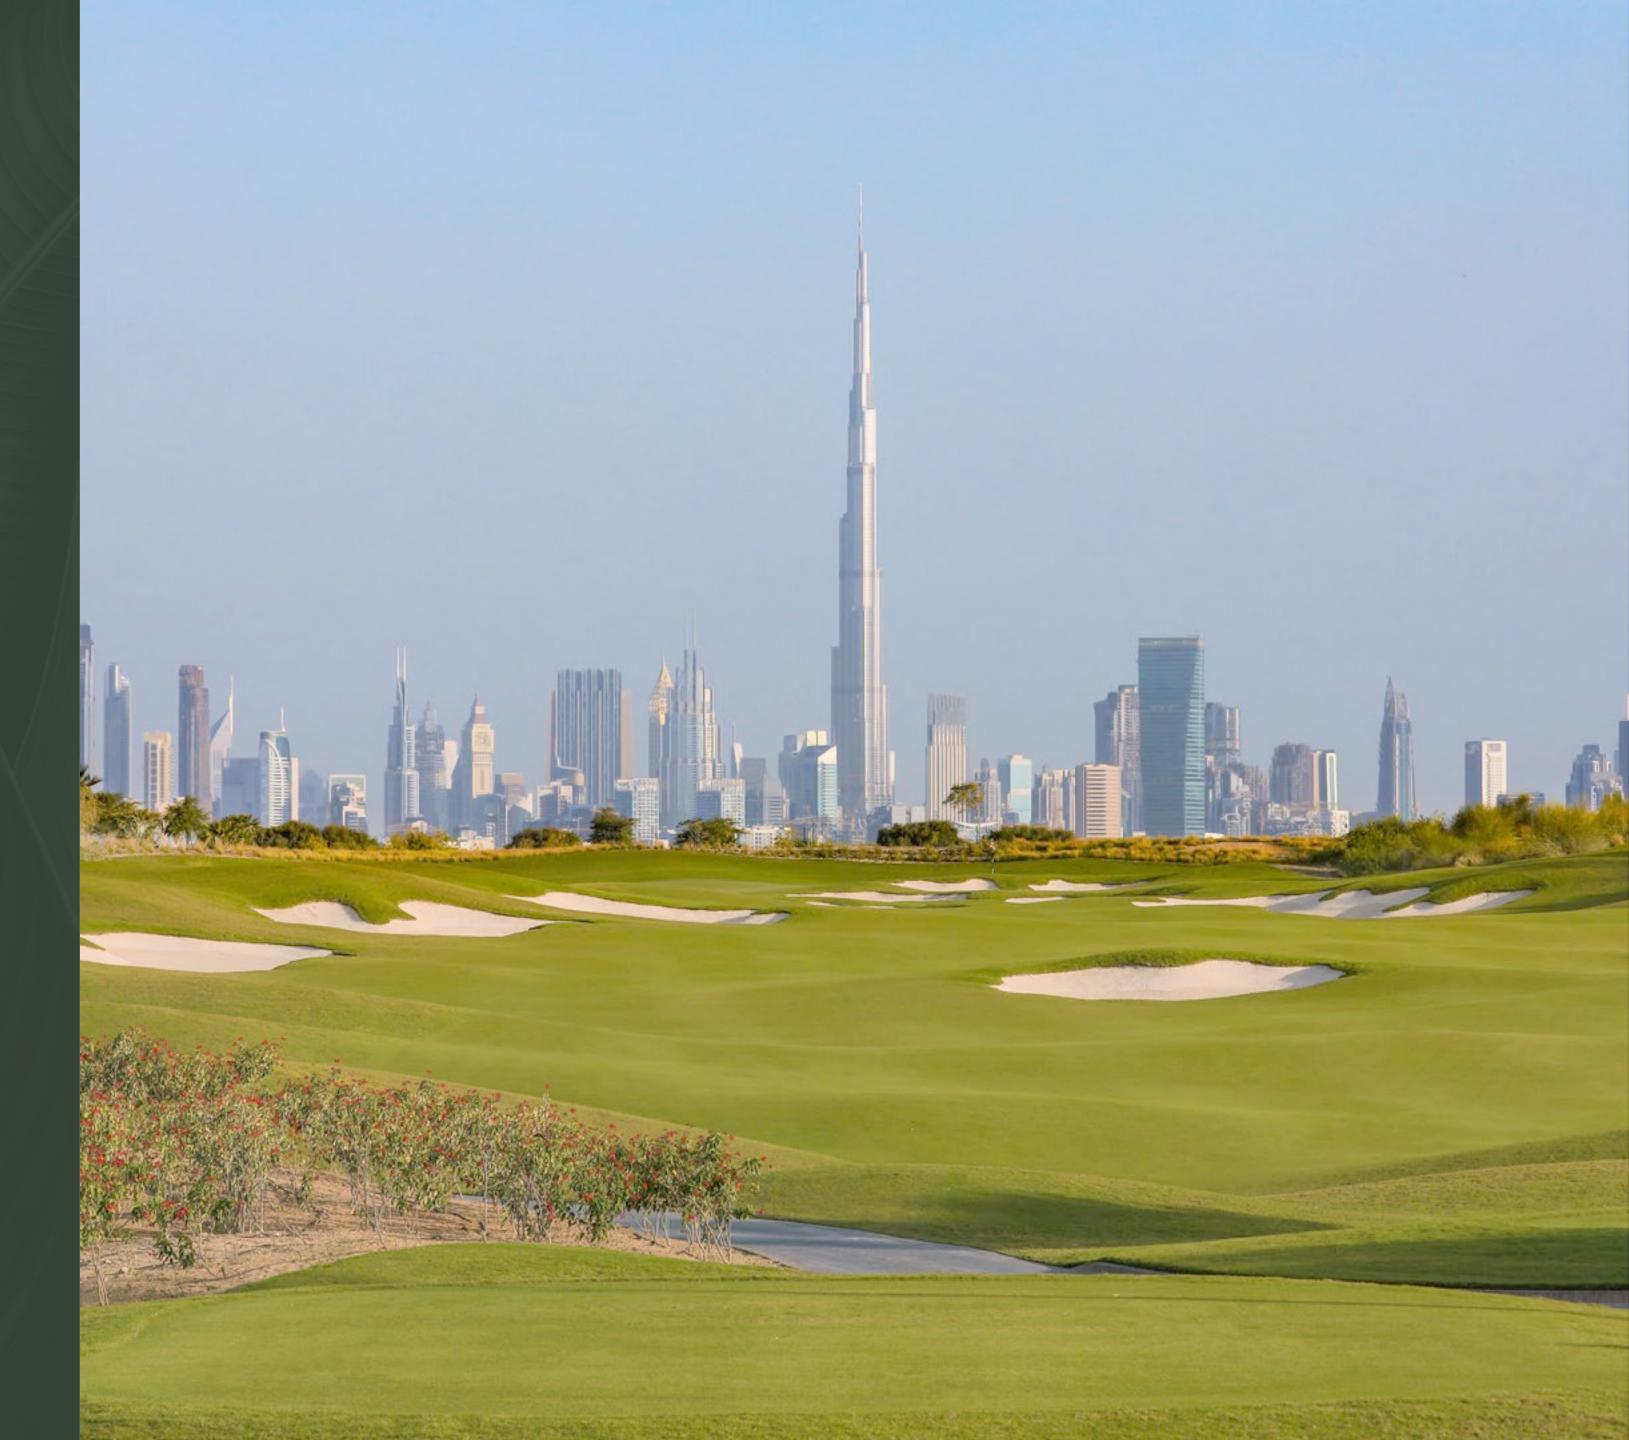

#### Dubai Hills Golf Club

Dubai Hills Golf Club encompasses 1.2 milion sqm of meticulously manicured fairways, set against the backdrop of Burj Khalifa and Downtown Dubai, with a glorious outward nine.

Driving Range

qP D

Golf

Academy

Putting Green

Gym, Pool & Other Amenities

¢ %

Spacious Floodlit Practice Facility