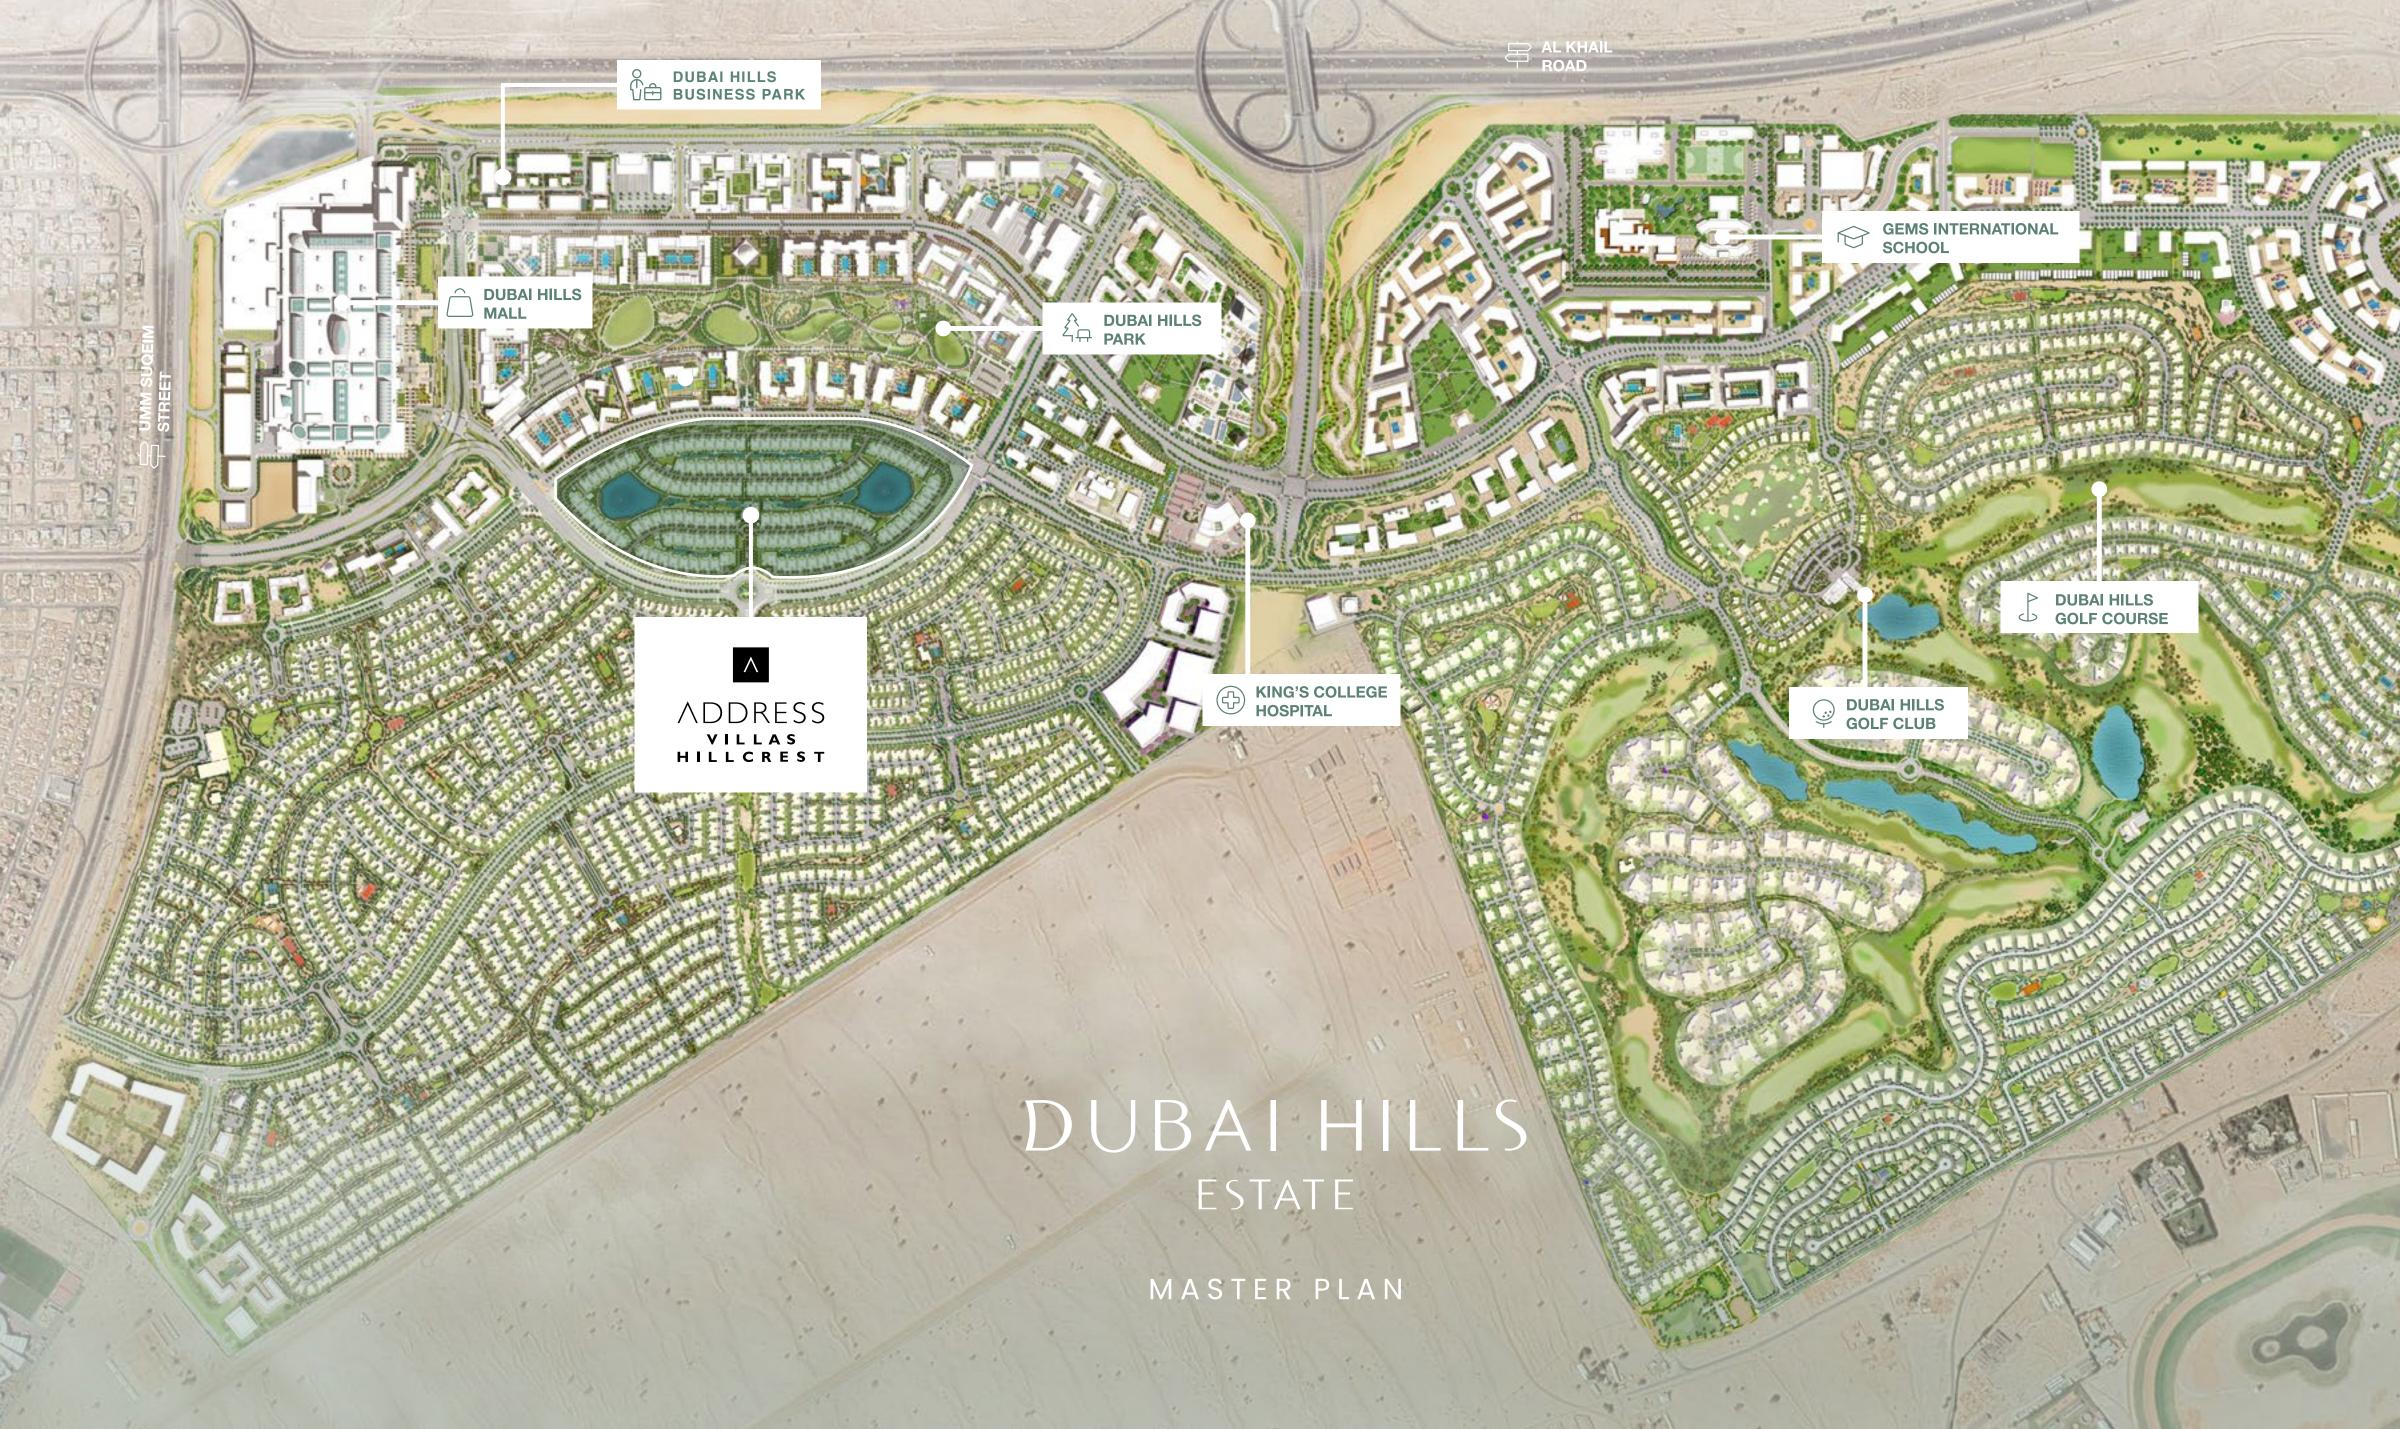

#### Perfectly Positioned

With easy access to Al Khail Road, Dubai Hills Estate is just minutes away from Downtown Dubai and other business, retail and tourism hubs. Close proximity to planned Etihad Rail and Dubai Metro lines will allow for fast and easy access to airports and other emirates in the near future.

> 15 mins from Downtown Dubai

15 mins from Dubai Marina

20 mins from Dubai & Al Maktoum Intl' Airports

25 mins from District 2020